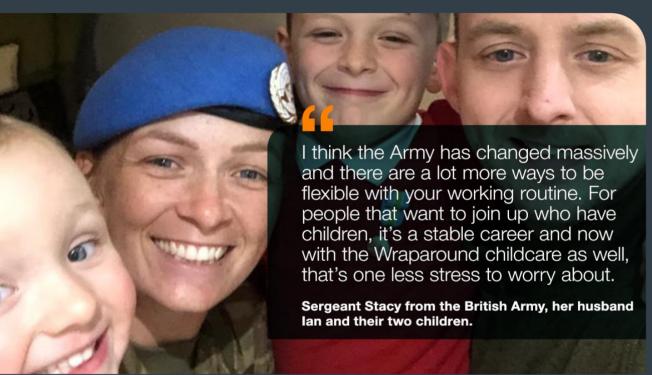

## Can you claim Wraparound Childcare (WAC)?

Check if your family can claim up to 20 hours per week of funding for each child attending before and after school care during term time.

## Want to claim WAC funding?

Search 'Wraparound childcare' on <u>Discover my Benefits</u> to check if the WAC scheme is right for your family, and to complete the necessary five steps.