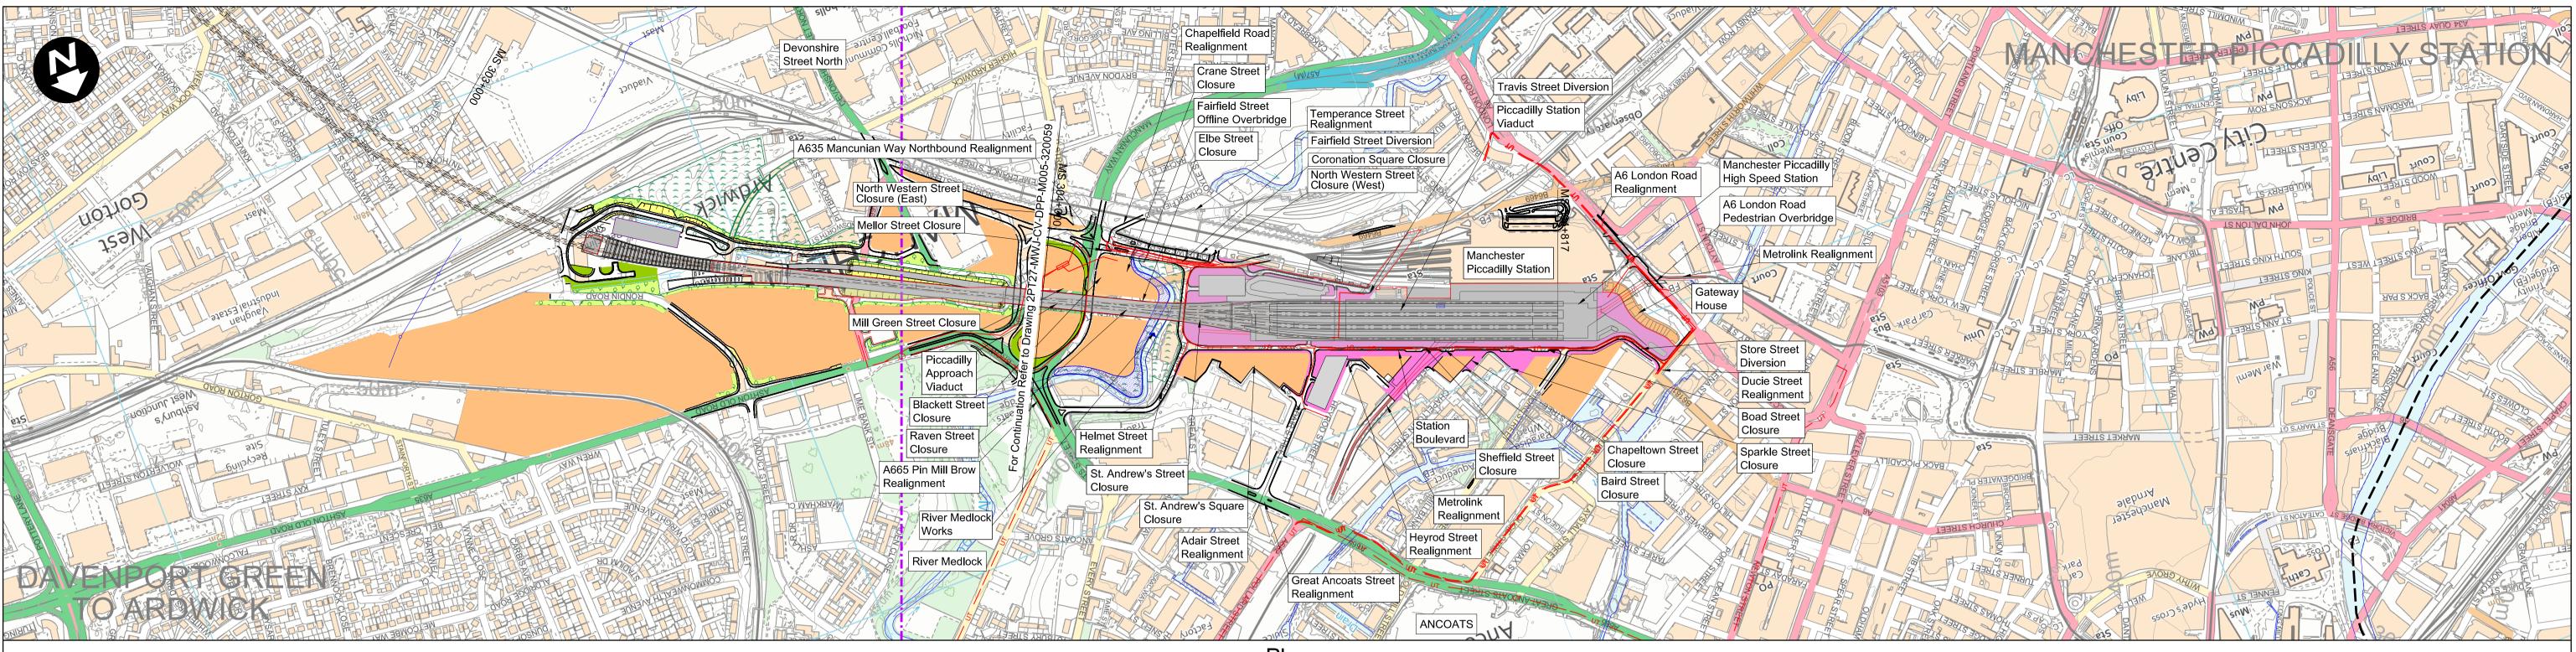

| This document is issued for the party which commissioned it and for specific purposes connected with the captioned project only. It should not be relied upon by any other party or used for any other purpose. We accept no responsibility for the consequences of this document being relied upon by any other party, or being used for any other purpose, or containing any error or omission which is due to an error or omission in data supplied to us by other parties. |                  |                   |                   |                   |         | METRES 0 50 100 200                                                                                                                                                                                                                                                              | 500                             | METRES 0 5<br>@ 1:500                         | 10                                   |
|--------------------------------------------------------------------------------------------------------------------------------------------------------------------------------------------------------------------------------------------------------------------------------------------------------------------------------------------------------------------------------------------------------------------------------------------------------------------------------|------------------|-------------------|-------------------|-------------------|---------|----------------------------------------------------------------------------------------------------------------------------------------------------------------------------------------------------------------------------------------------------------------------------------|---------------------------------|-----------------------------------------------|--------------------------------------|
| P02                                                                                                                                                                                                                                                                                                                                                                                                                                                                            | AP2 Second Issue | MWI<br>18/01/2023 | TSH<br>18/12/2023 | GHU<br>18/12/2023 |         | HS2 accepts no responsibility for any circumstances which arise from<br>the reproduction of this document after alteration, amendment or abbreviation<br>or if it is issued in part or issued incompletely in any way.                                                           | Legends/Notes:<br>Depc<br>shaft | t, station, headhouse,<br>or portal building  | <sup>ଦ୍</sup> ଦ୍ଦ୍ର Wo               |
| P01                                                                                                                                                                                                                                                                                                                                                                                                                                                                            | AP2 First Issue  | MWI<br>23/09/2022 | TSH<br>23/09/2022 | GHU<br>23/09/2022 |         | © Crown Copyright and database right 2022. All rights reserved.<br>Ordnance Survey Licence number 100049190                                                                                                                                                                      |                                 | Tunnel portal<br>Railway system site          |                                      |
|                                                                                                                                                                                                                                                                                                                                                                                                                                                                                |                  |                   |                   |                   |         | © Crown Copyright material is reproduced with the permission of Land<br>Registry under delegated authority from the Controller of HMSO.                                                                                                                                          |                                 | ogical mitigation pond                        | <del>ှင့်ငှ</del> င့်<br>(sci<br>Gra |
|                                                                                                                                                                                                                                                                                                                                                                                                                                                                                |                  |                   |                   |                   |         | This material was last updated on 2022 and may not be copied, distributed, sold or published without the formal permission of Land Registry. Only an official copy of a title plan or register obtained from the Land Registry may be used for legal or other official purposes. | Repla                           | bing station<br>acement floodplain<br>ge area | Loc<br>Put                           |
|                                                                                                                                                                                                                                                                                                                                                                                                                                                                                |                  |                   |                   |                   |         |                                                                                                                                                                                                                                                                                  |                                 |                                               |                                      |
| Rev                                                                                                                                                                                                                                                                                                                                                                                                                                                                            | Description      | Drawn             | Checked           | Con App           | HS2 App | Scale with caution as distortion can occur.                                                                                                                                                                                                                                      | 1                               |                                               |                                      |

Plan Scale 1:5,000 @ A1

## Profile Scale H:1:5,000 V:1:500 @ A1

Noodland habitat creation Vetland habitat creation Grassland habitat creation Landscape mitigation planting (scrub / woodland) Grassed areas ocal placement Public realm

Engineering earthworks — — Community area boundary ↓ ↓ Landscape earthworks Returned to suitable development use County boundary

Borough / District \_\_\_\_\_50 Major contour

Existing watercourse New Ditches

> 00000 Hedgerow – ∪⊤ - Major utility works —— Noise fence barrier Car Park

Existing public right of way \_\_\_\_ New, diverted or realigned public right of way \_\_\_\_ — - - earrow Public right of way closure ---- Tunnels external extent HS2 access -----Realigned highway \_\_\_\_\_ Light Rail Transit --- Rail alignment

> Chainage (e.g. 10+000)

Registered in England Registration No. 06791686 Registered office: 2 Snow Hill, Queensway, Birmingham, B4 6GA

Creator/Originator

MW JV (Mott MacDonald and WSP Joint Venture)

## Fit for Acceptance

| Zone                                           | Project/Contract                             |          | N.           |      |  |
|------------------------------------------------|----------------------------------------------|----------|--------------|------|--|
| M3 Wide – Hulseheath to Manchester             | 2DE01 Hybrid Bill Additional Provision 2 AP2 |          |              |      |  |
| Design Stage                                   | Discipline/Function                          | <u> </u> | <del>.</del> |      |  |
| Hybrid Bill - Interim Preliminary Design AP2   | Civil                                        |          |              |      |  |
| Drawing Title                                  | Drawn                                        | Checked  | Approved     |      |  |
| M3 Hulseheath to Manchester Piccadilly Station | CCL                                          | TSH      | GF           | IU   |  |
|                                                | Date                                         | Scale    | Size         |      |  |
| Plan & Profile Sheet 10 of 10                  | 21/09/2022                                   | AS SHOWN | A1           |      |  |
| Chainage 304+000 to 304+817                    | Drawing No.                                  |          |              | Rev. |  |
|                                                | 2PT27-MWJ-                                   | P02      |              |      |  |