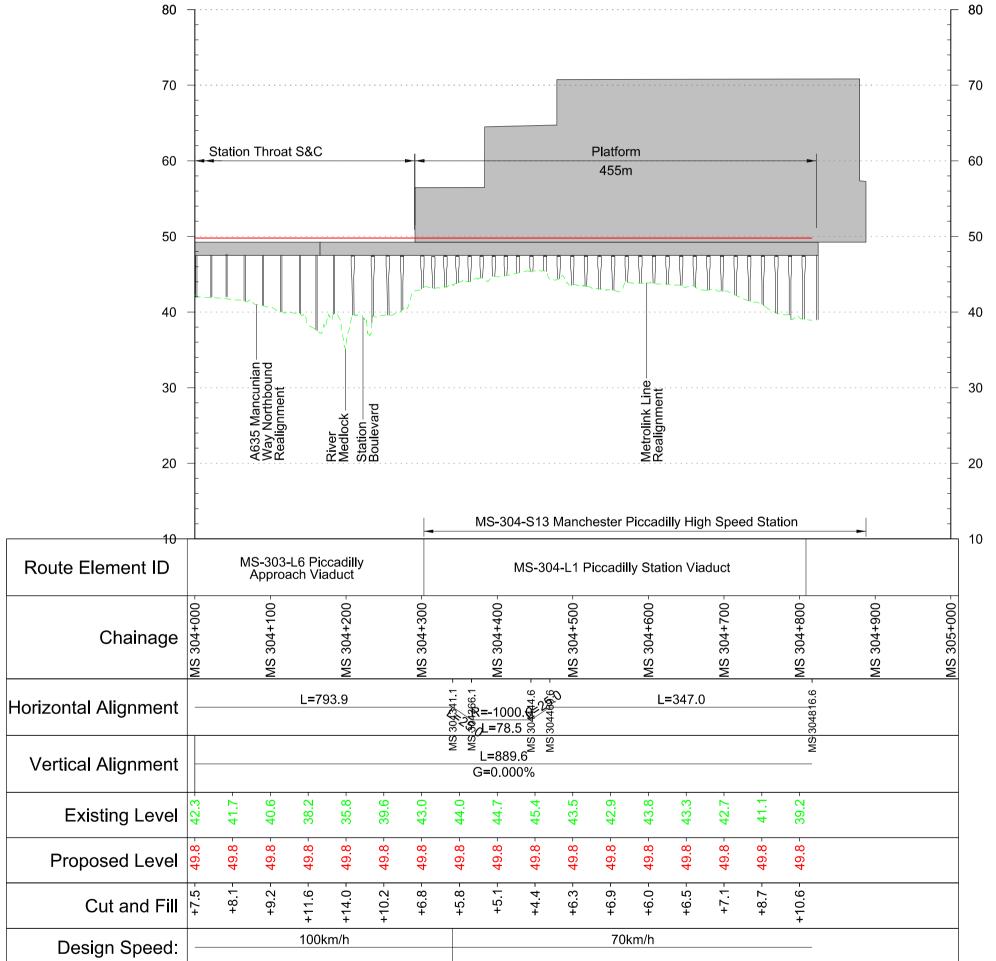

## Profile Scale H:1:5,000 V:1:500 @ A1

Noodland habitat creation Vetland habitat creation Grassland habitat creation Landscape mitigation planting (scrub / woodland) Grassed areas ocal placement Public realm

> Chainage (e.g. 10+000)

Registered in England Registration No. 06791686 Registered office: 2 Snow Hill, Queensway, Birmingham, B4 6GA

Creator/Originator

MW JV (Mott MacDonald and WSP Joint Venture)

## Fit for Acceptance

| Zone                                           | Project/Contract                             |          | N.           |      |  |
|------------------------------------------------|----------------------------------------------|----------|--------------|------|--|
| M3 Wide – Hulseheath to Manchester             | 2DE01 Hybrid Bill Additional Provision 2 AP2 |          |              |      |  |
| Design Stage                                   | Discipline/Function                          | <u> </u> | <del>.</del> |      |  |
| Hybrid Bill - Interim Preliminary Design AP2   | Civil                                        |          |              |      |  |
| Drawing Title                                  | Drawn                                        | Checked  | Approved     |      |  |
| M3 Hulseheath to Manchester Piccadilly Station | CCL                                          | TSH      | GF           | IU   |  |
|                                                | Date                                         | Scale    | Size         |      |  |
| Plan & Profile Sheet 10 of 10                  | 21/09/2022                                   | AS SHOWN | A1           |      |  |
| Chainage 304+000 to 304+817                    | Drawing No.                                  |          |              | Rev. |  |
|                                                | 2PT27-MWJ-                                   | P02      |              |      |  |