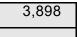

# **Return of Members**

|       | (see notes 10 and 11)                    |                     |                   |                                                    |   |       |
|-------|------------------------------------------|---------------------|-------------------|----------------------------------------------------|---|-------|
|       | Number of members at the end of the year |                     |                   |                                                    |   |       |
|       | Great<br>Britain                         | Northern<br>Ireland | Irish<br>Republic | Elsewhere Abroad<br>(including<br>Channel Islands) | т | otals |
|       | 3,893                                    | 5                   |                   |                                                    |   | 3,898 |
| Total | 3,893                                    | 5                   |                   |                                                    | А | 3,898 |