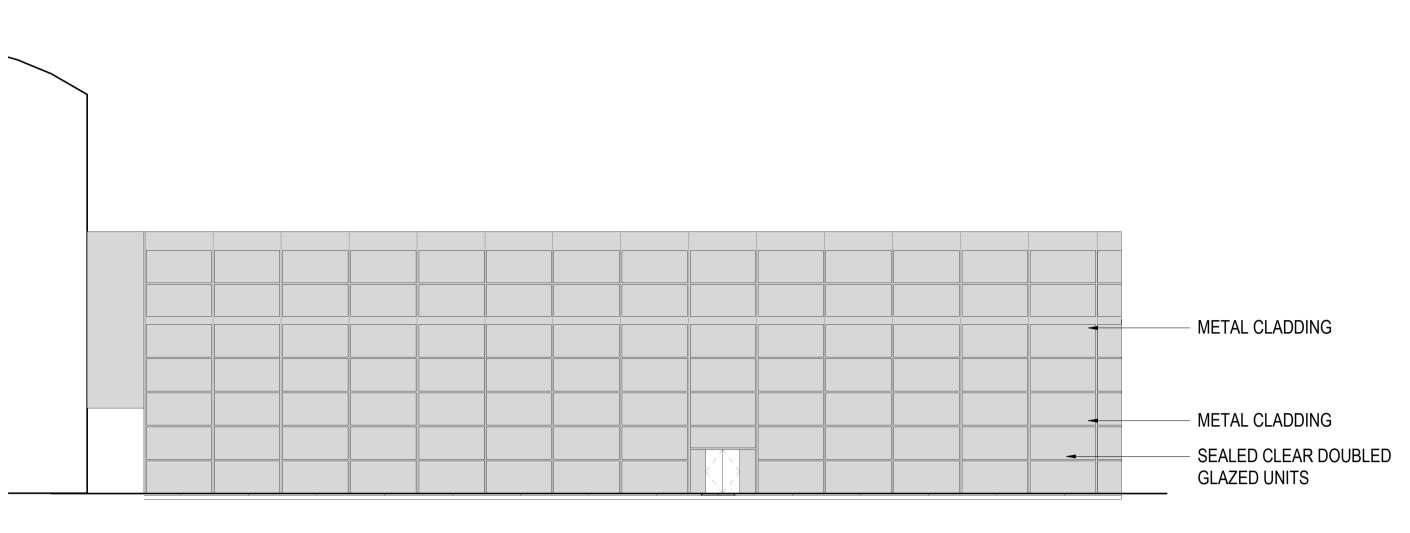

STN.TL-Architectural Elevation 01 - L00 - Baggage Handling Building Proposed

STN.TL-Architectural Elevation 02 - L00 - Baggage Handling Building Proposed

3 STN.TL-Architectural Elevation 03 - L00 - Baggage Handling Building Proposed