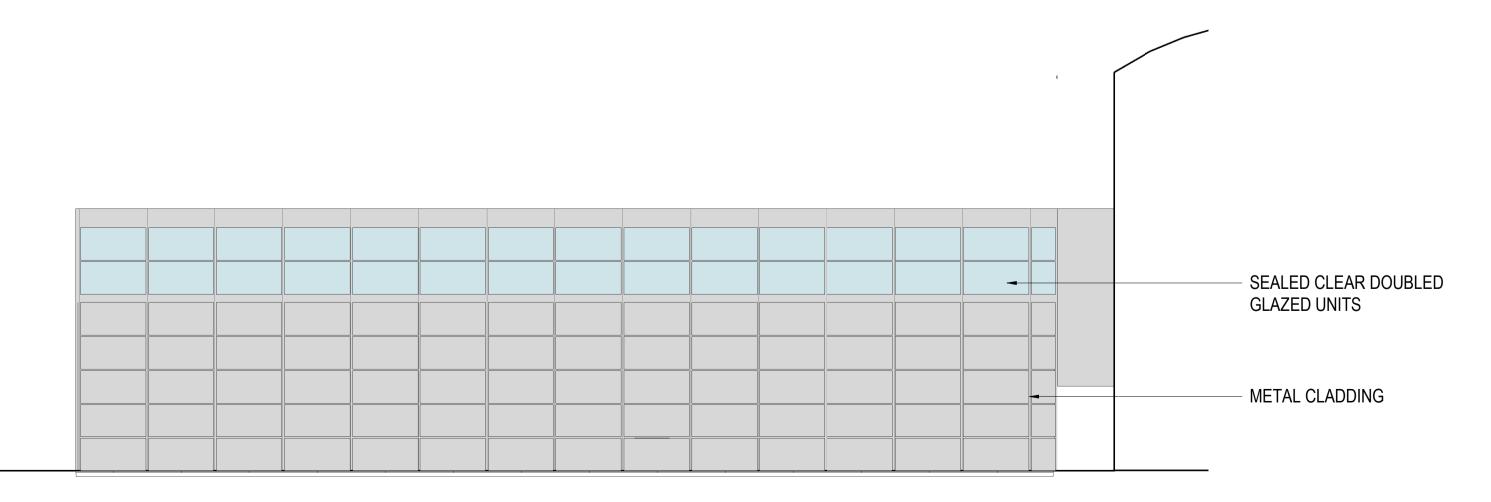

STN.TL-Architectural Elevation 01 - L00 - Baggage Handling Building Proposed

STN.TL-Architectural Elevation 02 - L00 - Baggage Handling Building Proposed

3 STN.TL-Architectural Elevation 03 - L00 - Baggage Handling Building Proposed