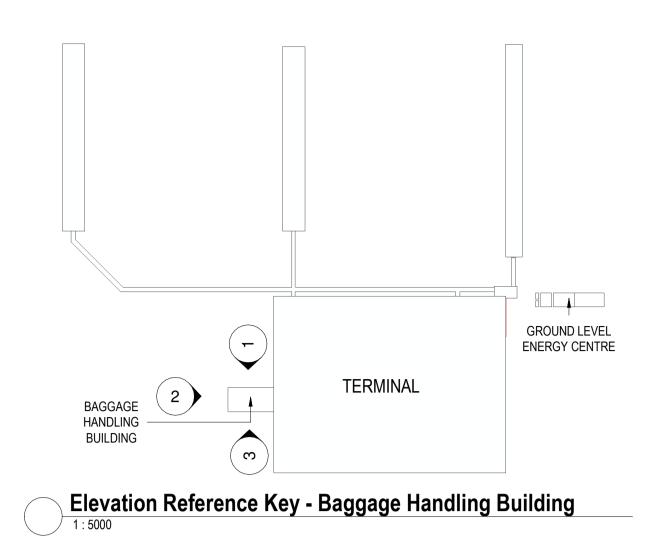

STN.TL-Architectural Elevation 01 - L00 - Baggage Handling Building Proposed

STN.TL-Architectural Elevation 02 - L00 - Baggage Handling Building Proposed

3 STN.TL-Architectural Elevation 03 - L00 - Baggage Handling Building Proposed