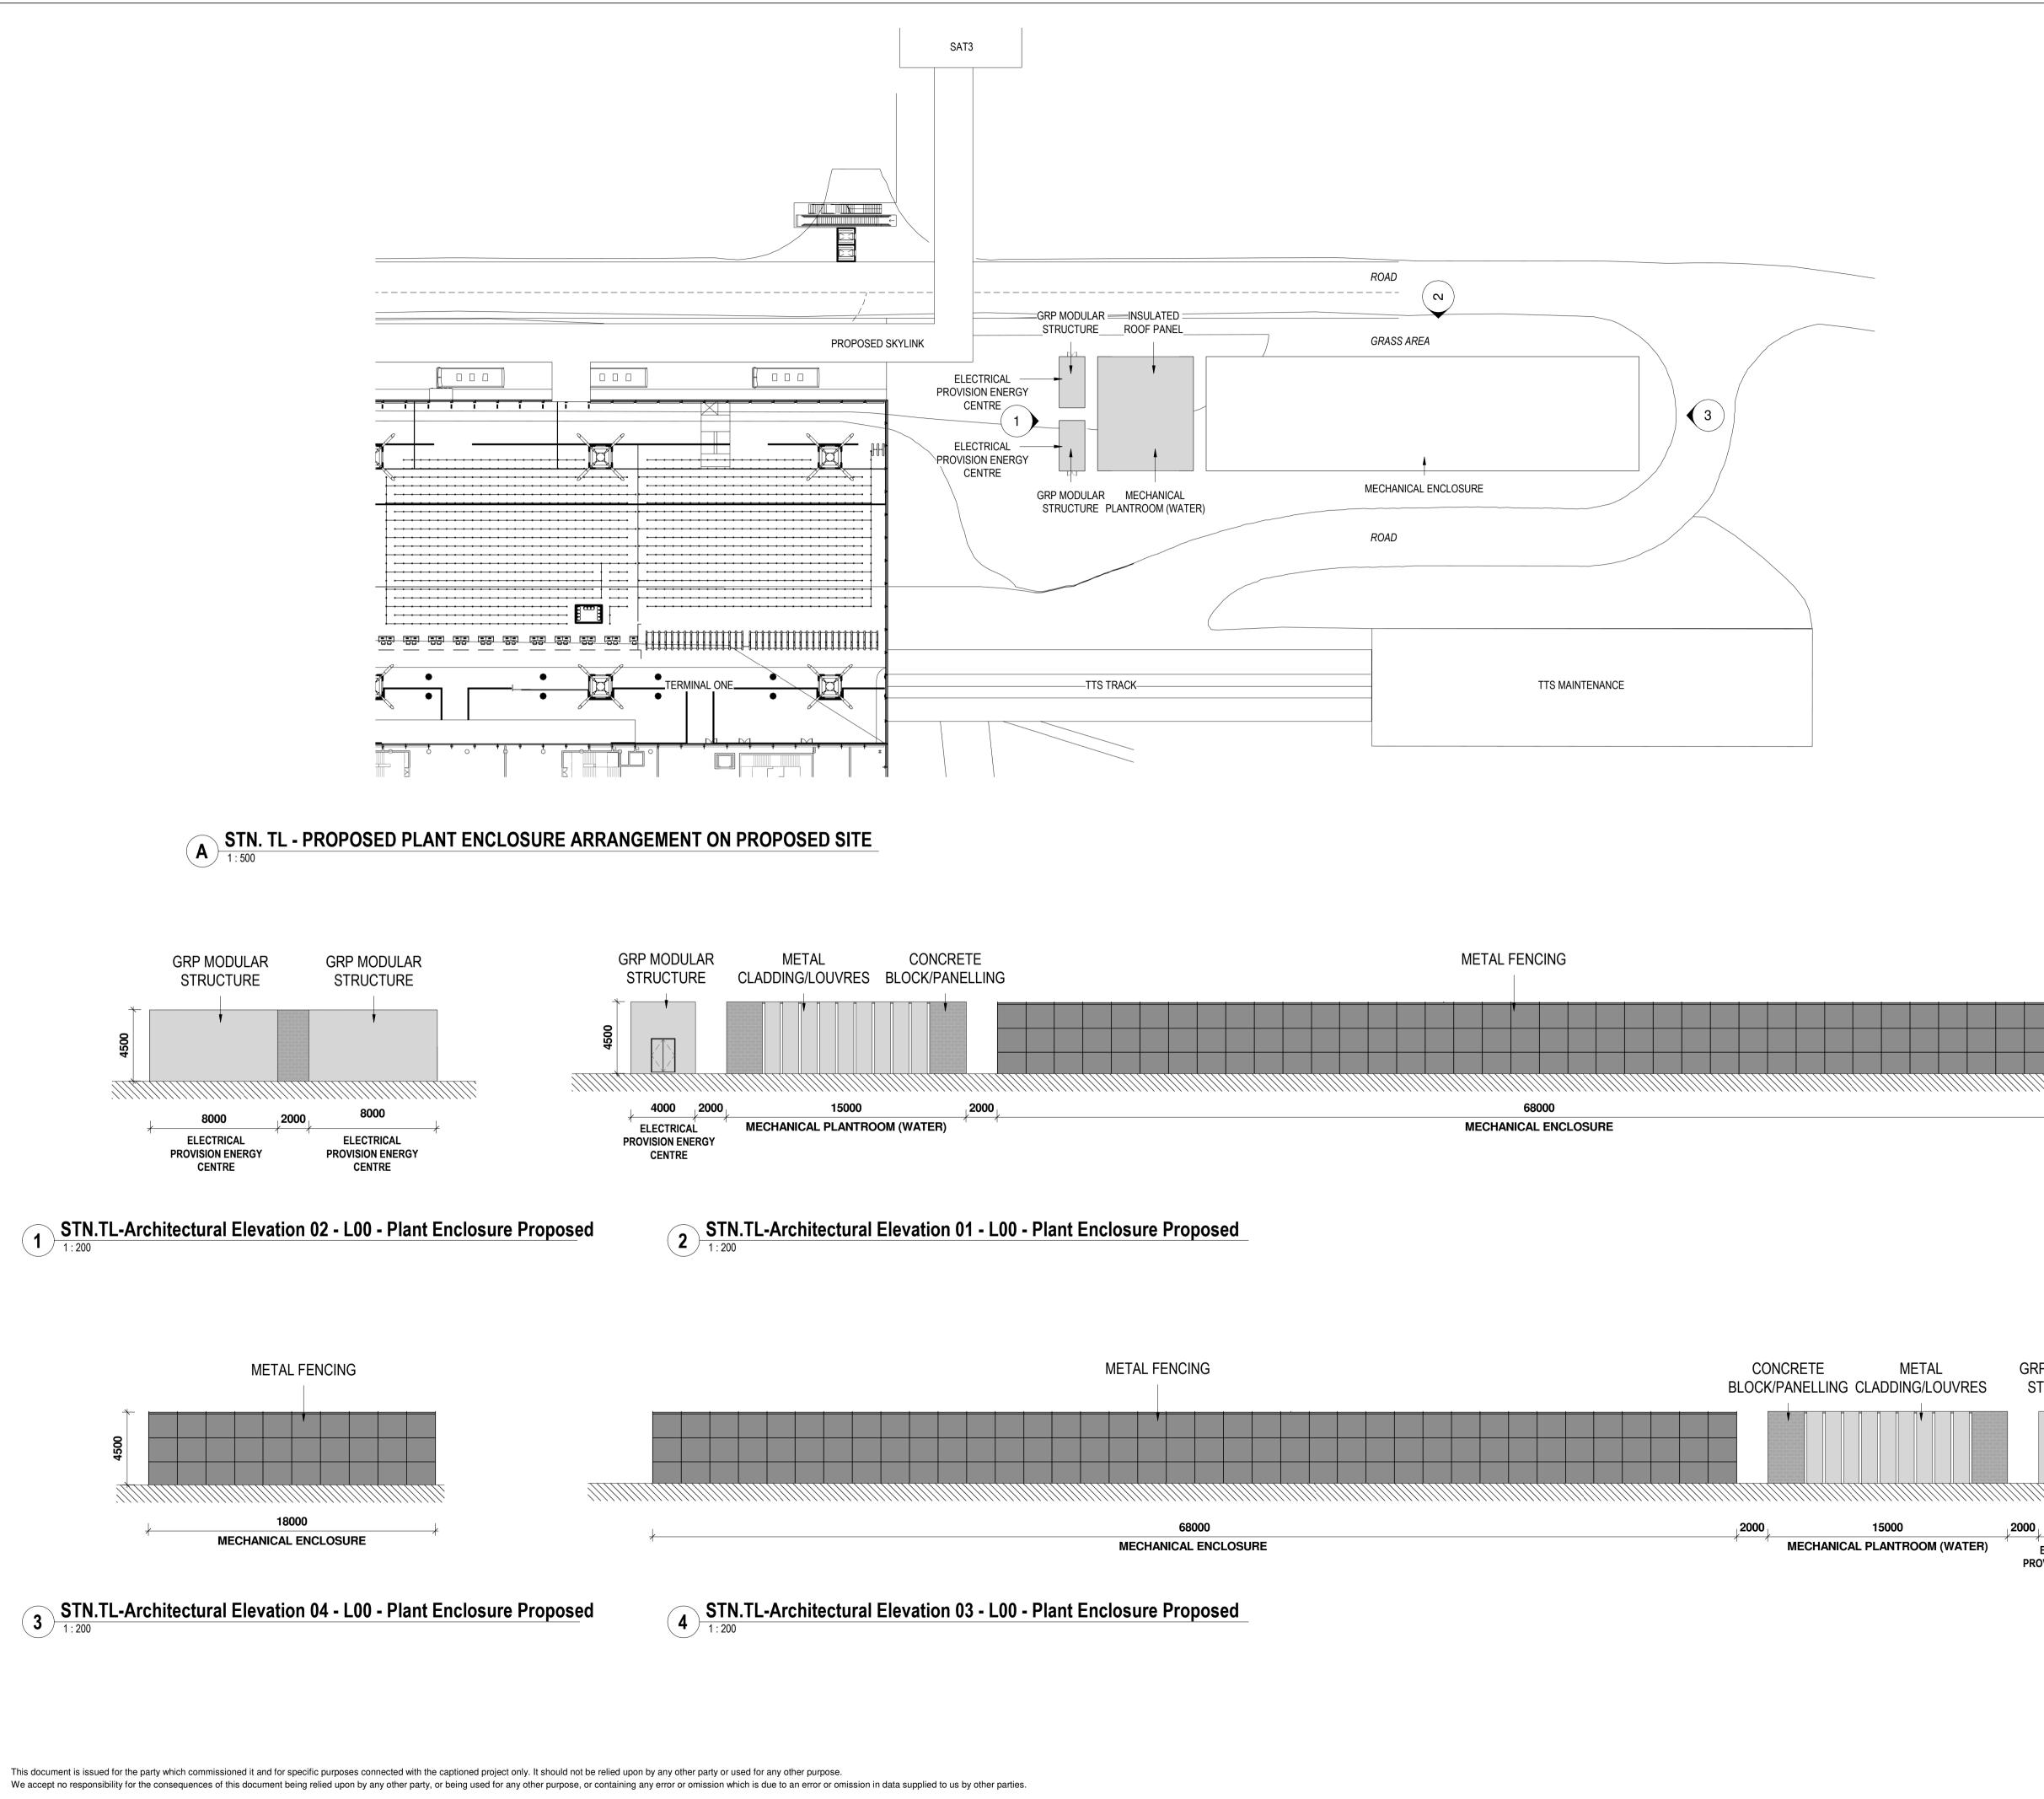

|                            | GENERAL NOTES     1. DO NOT SCALE FROM THIS DRAWING.     2. CONTRACTOR TO TAKE AND CHECK ALL DIMENSIONS ON SITE BEFORE WORK COMMENCES.     3. DISCREPANCIES TO BE REPORTED TO ENGINEER.     4. CONTRACTOR TO VERIFY ALL DIMENSIONS AND UTILITIES ON SITE BEFORE MAKING SHOP DRAWINGS OR COMMENCING MANUFACTURE. |                    |                           |                                              |            |  |
|----------------------------|-----------------------------------------------------------------------------------------------------------------------------------------------------------------------------------------------------------------------------------------------------------------------------------------------------------------|--------------------|---------------------------|----------------------------------------------|------------|--|
|                            | Rev                                                                                                                                                                                                                                                                                                             |                    |                           | Date<br>Date                                 | 4LL        |  |
|                            | LEVEL C1 - PUBLIC                                                                                                                                                                                                                                                                                               |                    |                           |                                              |            |  |
|                            |                                                                                                                                                                                                                                                                                                                 |                    |                           |                                              |            |  |
| 1                          | KEY PLAN<br>Airport                                                                                                                                                                                                                                                                                             |                    |                           |                                              |            |  |
|                            | Stansted Airport                                                                                                                                                                                                                                                                                                |                    |                           |                                              |            |  |
|                            | Project Name<br>Stansted Airport Terminal<br>Title<br>Stansted Terminal<br>Plant Enclosure                                                                                                                                                                                                                      |                    |                           |                                              |            |  |
|                            |                                                                                                                                                                                                                                                                                                                 |                    |                           |                                              |            |  |
| GRP MODULAR<br>STRUCTURE   |                                                                                                                                                                                                                                                                                                                 | nt Encid           | SUIE                      |                                              |            |  |
| 4200                       | Discipline                                                                                                                                                                                                                                                                                                      |                    |                           | Project Phase                                |            |  |
|                            | Architecture<br>Drawing Originator                                                                                                                                                                                                                                                                              |                    |                           | Planning Application<br>Originator's Job No. |            |  |
| 2000 4000                  | Drawn By Drawn Date                                                                                                                                                                                                                                                                                             |                    |                           | 6953<br>Checked By Plot Date                 |            |  |
| PROVISION ENERGY<br>CENTRE | EWH<br>Approved By                                                                                                                                                                                                                                                                                              |                    | 07.07.23<br>Approved Date | JW Scale and sheet size @A1                  |            |  |
|                            | EB 07.07.23   Building British National Grid Refe                                                                                                                                                                                                                                                               |                    | 07.07.23                  | As indicated                                 |            |  |
|                            | Project Number                                                                                                                                                                                                                                                                                                  |                    |                           | Location Code Origin                         |            |  |
|                            |                                                                                                                                                                                                                                                                                                                 | 953                | STN . TL .<br>ACC         |                                              | PAW        |  |
|                            | Disc<br>A                                                                                                                                                                                                                                                                                                       | Doc.<br>Type<br>XX | BLDSTR                    | Unique ID<br>Number<br>2016                  | Status Rev |  |