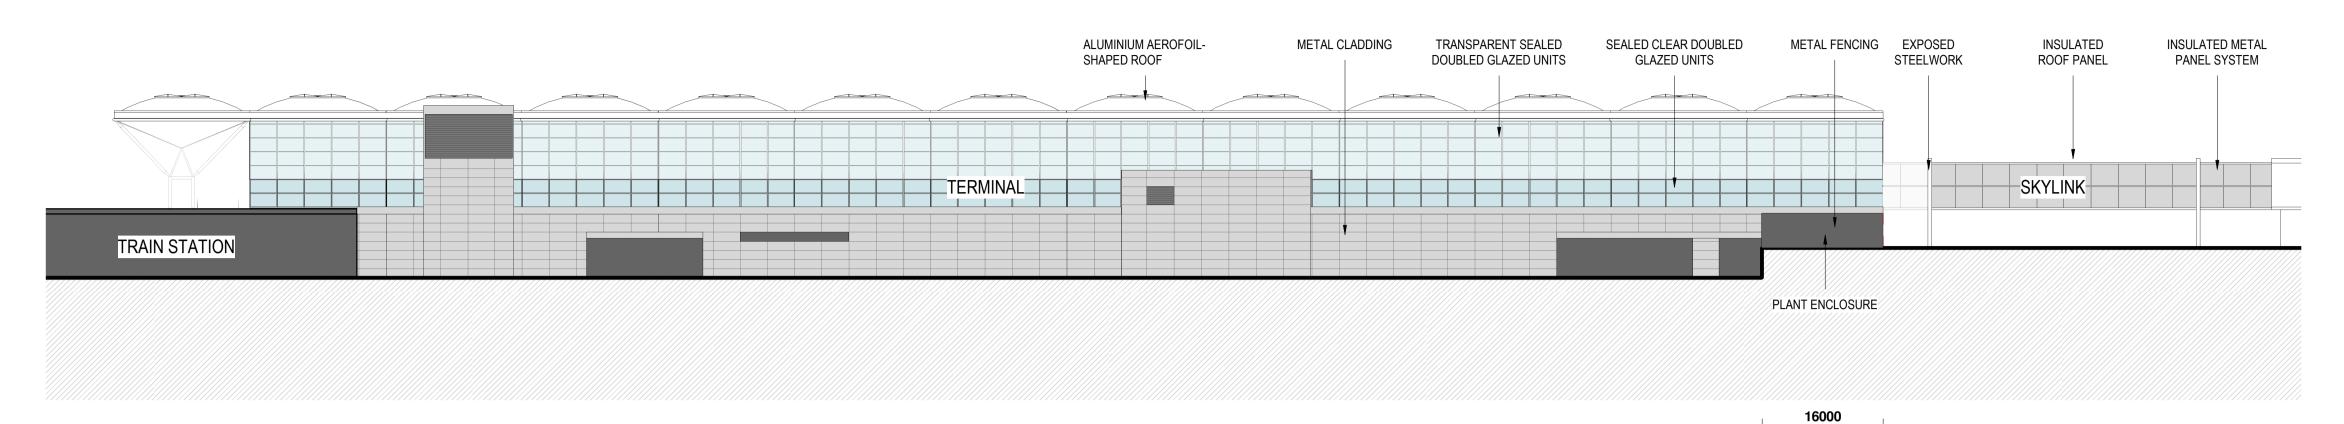

## 1 STN.TL- Architectural Elevation East - Proposed

FROPOSED EXTENSION

EXISTING TERMINAL

234000
PROPOSED TERMINAL

PROPOSED TERMINAL

PLANT ENCLOSURE

18000
18000
5400

EXISTING TERMINAL
234000
PROPOSED TERMINAL
PROPOSED TERMINAL
PROPOSED TERMINAL