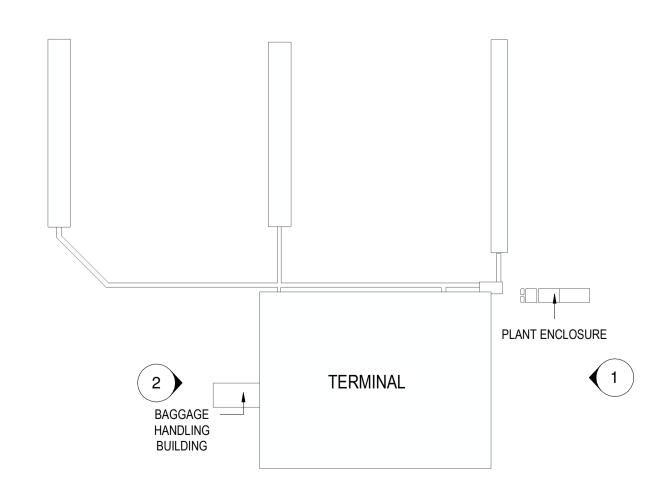

## 2 STN.TL- Architectural Elevation West - Proposed

Elevation Reference Key

1:5000

This document is issued for the party which commissioned it and for specific purposes connected with the captioned project only. It should not be relied upon by any other party or used for any other purpose.