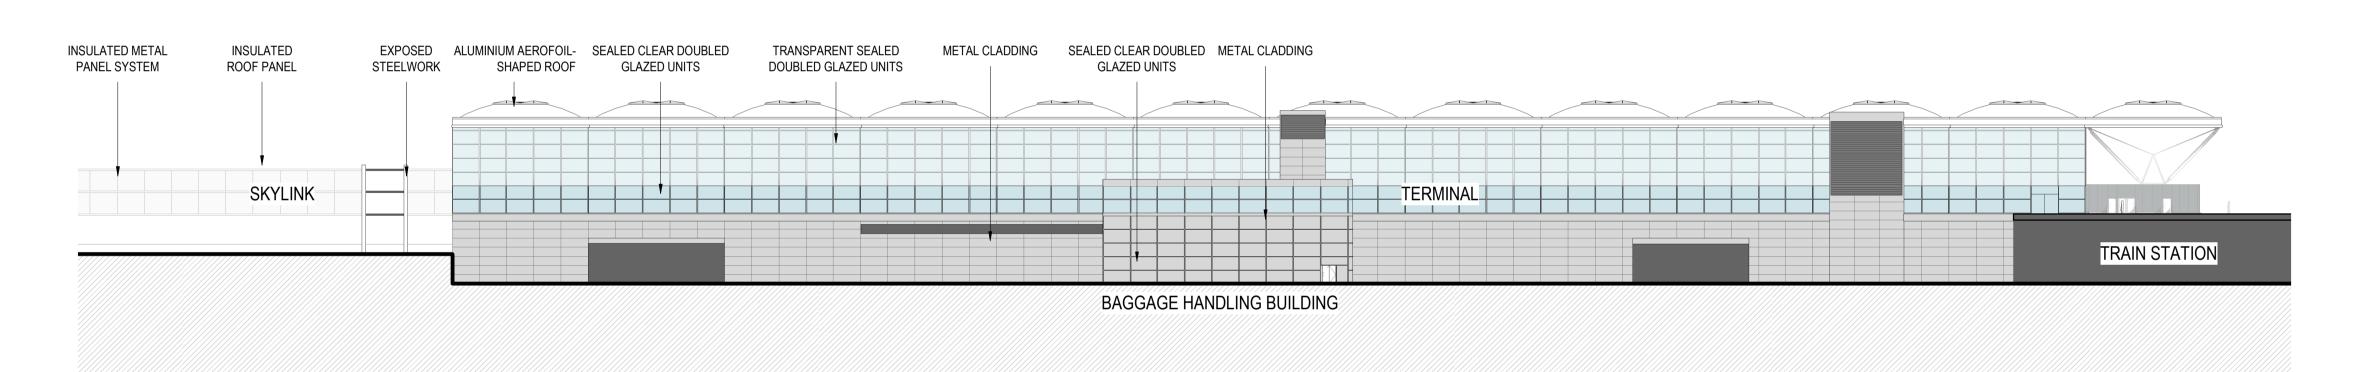

## 2 STN.TL- Architectural Elevation West - Proposed

Elevation Reference Key

1:5000

This document is issued for the party which commissioned it and for specific purposes connected with the captioned project only. It should not be relied upon by any other party or used for any other purpose.