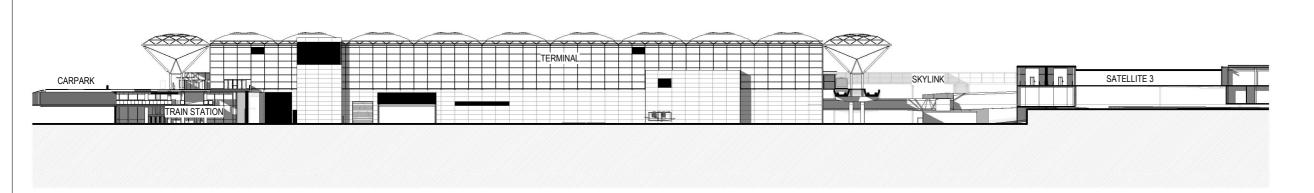

STN.TL- Architectural Elevation East - Existing

2 STN.TL-Architectural Elevation West - Existing

Elevation Reference Key - Existing

This document is issued for the party which commissioned it and for specific purposes connected with the captioned project only. It should not be relied upon by any other party or used for any other purpose.