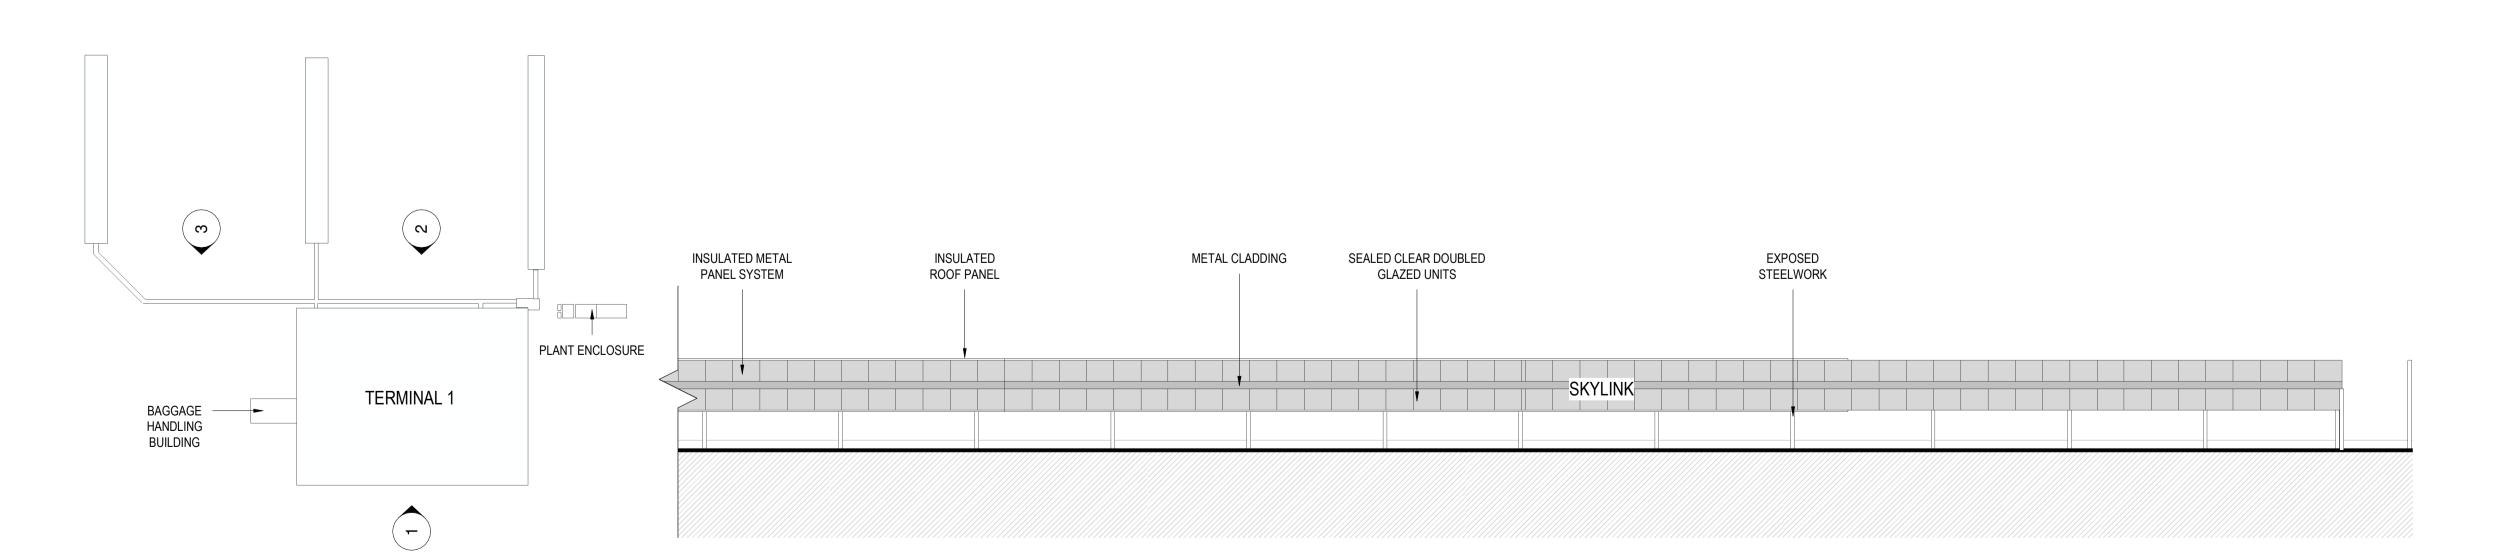

306000
EXISTING / PROPOSED TERMINAL

1 STN.TL- Architectural Elevation South - Proposed

306000
EXISTING / PROPOSED TERMINAL

2 STN.TL- Architectural Elevation North Western - Proposed

Elevation Reference Key.

3 STN.TL- Architectural Elevation North Western - Proposed 0.2

This document is issued for the party which commissioned it and for specific purposes connected with the captioned project only. It should not be relied upon by any other party or used for any other purpose.