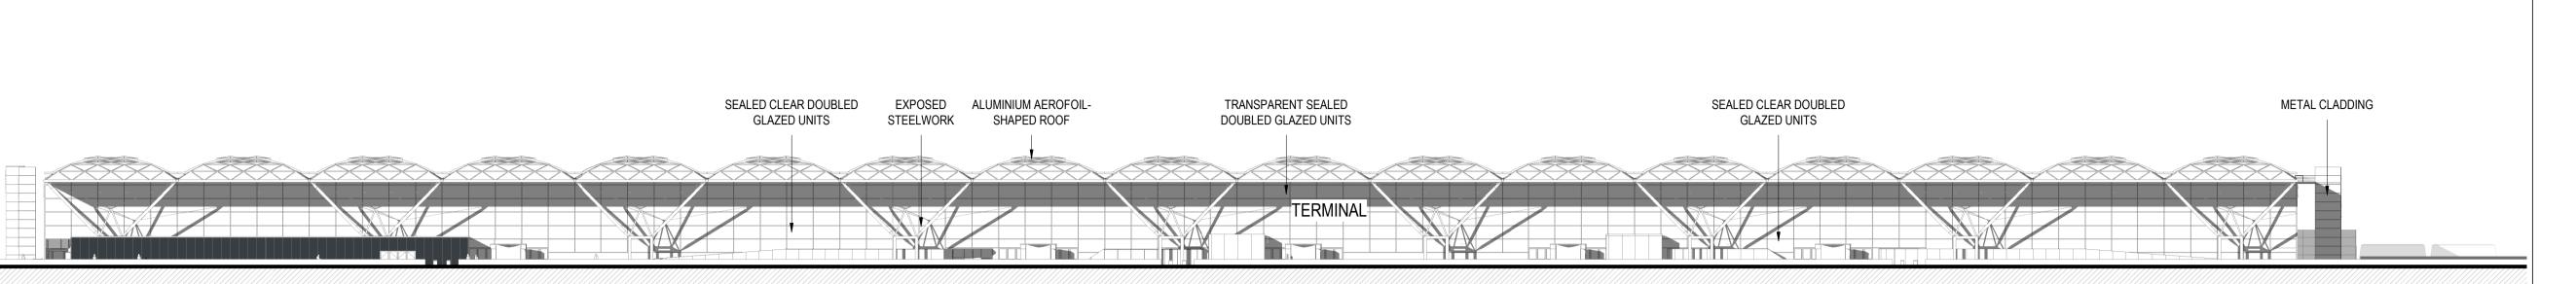

306000
EXISTING / PROPOSED TERMINAL

1 STN.TL- Architectural Elevation South - Proposed

306000
EXISTING / PROPOSED TERMINAL

2 STN.TL- Architectural Elevation North Western - Proposed

Elevation Reference Key.