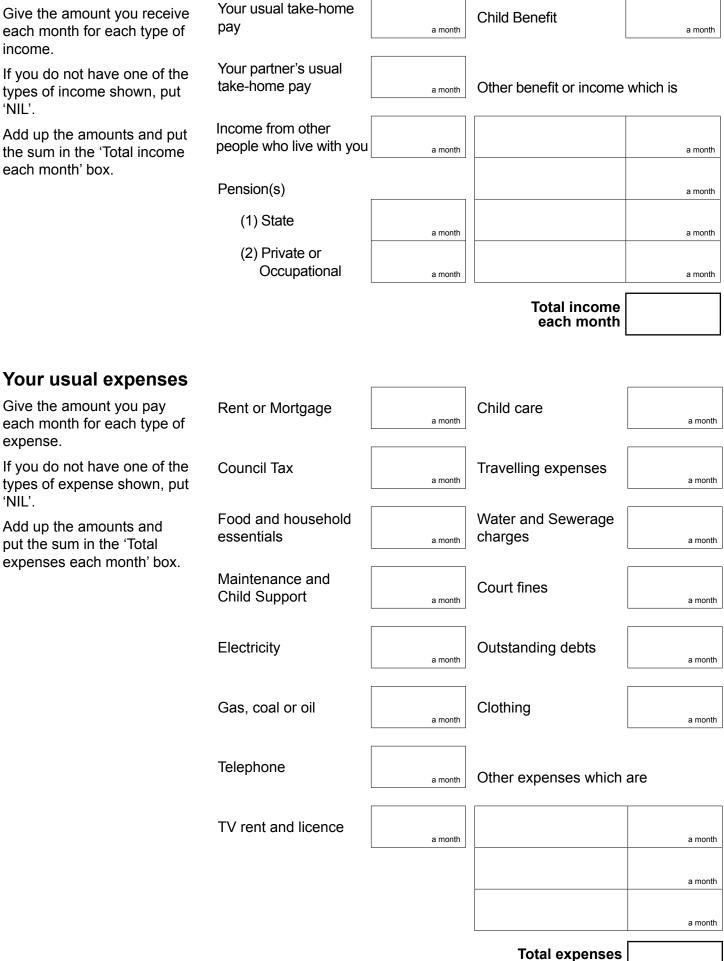

#### Your usual income

Give the amount you receive each month for each type of income.

If you do not have one of the types of income shown, put 'NIL'.

Add up the amounts and put the sum in the 'Total income each month' box.

expense.

'NIL'.

each month

a month

Do you have any debts?

If Yes, give name and address of creditor and approximate amount outstanding

| Name | Address | Amount |  |
|------|---------|--------|--|
|      |         |        |  |
|      |         |        |  |
|      |         |        |  |
|      |         |        |  |
|      |         |        |  |
|      |         |        |  |
|      |         |        |  |
|      |         |        |  |
|      |         |        |  |