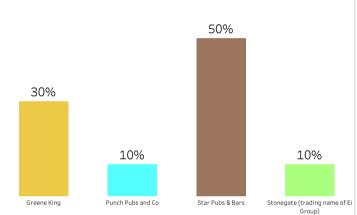

Open Cases by Pub-owning Business as of 30/06/2023

#### Open Cases by Pub-owning Business and Dispute Type

This table shows the comparison to open cases at the end of the previous three-month period (open cases as of 31 March 2023).

| Pub-owning<br>Business                  | Dispute Type                        | Open Cases on<br>30/06/2023 | Open Cases on<br>31/03/2023 | Variance to<br>Last Quarter |                |
|-----------------------------------------|-------------------------------------|-----------------------------|-----------------------------|-----------------------------|----------------|
| Greene King*                            | Total                               | 3                           | 2                           | 1                           |                |
|                                         | Business Development Managers       | 1                           |                             | 1                           |                |
|                                         | Full Response Proposal              | 1                           | 2                           | -1                          |                |
|                                         | Gaming Machines                     | 1                           |                             | 1                           |                |
|                                         | Independent Assessor                | 1                           |                             | 1                           |                |
|                                         | Schedule 1 Information              | 1                           |                             | 1                           |                |
|                                         | Short Agreements                    | 1                           |                             | 1                           |                |
| Marston's*                              | Total                               |                             | 1                           | -1                          |                |
|                                         | Business Development Managers       |                             | 1                           | -1                          |                |
|                                         | Rent Assessments                    |                             | 1                           | -1                          |                |
| Punch Pubs and Co                       | Total                               | 1                           | 2                           | -1                          | C              |
|                                         | Full Response Proposal              |                             | 1                           | -1                          |                |
|                                         | Independent Assessor                | 1                           | 1                           |                             |                |
| Star Pubs & Bars *                      | Total                               | 5                           | 2                           | 3                           | 33%            |
|                                         | Business Development Managers       | 1                           | 1                           |                             |                |
|                                         | Detriment on Ground TPT Code Rights | 1                           | 1                           |                             |                |
|                                         | Flow Monitoring Devices             | 1                           | 1                           |                             |                |
|                                         | Full Response Proposal              | 4                           | 1                           | 3                           |                |
|                                         | Gaming Machines                     | 1                           | 1                           |                             |                |
|                                         | Insurance                           | 1                           | 1                           |                             |                |
|                                         | Premises                            | 1                           | 1                           |                             |                |
| Stonegate (trading<br>name of Ei Group) | Total                               | 1                           | 2                           | -1                          | Full<br>Respon |
|                                         | Full Response Proposal              | 1                           | 2                           | -1                          | Propos         |
| Grand Total                             |                                     | 10                          | 9                           | 1                           |                |