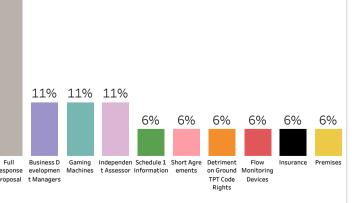

#### Open Cases by Dispute Type as of 30/06/2023

#### Open Cases by Pub-owning Business and Dispute Type

This table shows the comparison to open cases at the end of the previous three-month period (open cases as of 31 March 2023).

| Pub-owning<br>Business                  | Dispute Type                        | Open Cases on<br>30/06/2023 | Open Cases on<br>31/03/2023 | Variance to<br>Last Quarter |                |
|-----------------------------------------|-------------------------------------|-----------------------------|-----------------------------|-----------------------------|----------------|
| Greene King*                            | Total                               | 3                           | 2                           | 1                           |                |
|                                         | Business Development Managers       | 1                           |                             | 1                           |                |
|                                         | Full Response Proposal              | 1                           | 2                           | -1                          |                |
|                                         | Gaming Machines                     | 1                           |                             | 1                           |                |
|                                         | Independent Assessor                | 1                           |                             | 1                           |                |
|                                         | Schedule 1 Information              | 1                           |                             | 1                           |                |
|                                         | Short Agreements                    | 1                           |                             | 1                           |                |
| Marston's*                              | Total                               |                             | 1                           | -1                          |                |
|                                         | Business Development Managers       |                             | 1                           | -1                          |                |
|                                         | Rent Assessments                    |                             | 1                           | -1                          |                |
| Punch Pubs and Co                       | Total                               | 1                           | 2                           | -1                          | C              |
|                                         | Full Response Proposal              |                             | 1                           | -1                          |                |
|                                         | Independent Assessor                | 1                           | 1                           |                             |                |
| Star Pubs & Bars *                      | Total                               | 5                           | 2                           | 3                           | 33%            |
|                                         | Business Development Managers       | 1                           | 1                           |                             |                |
|                                         | Detriment on Ground TPT Code Rights | 1                           | 1                           |                             |                |
|                                         | Flow Monitoring Devices             | 1                           | 1                           |                             |                |
|                                         | Full Response Proposal              | 4                           | 1                           | 3                           |                |
|                                         | Gaming Machines                     | 1                           | 1                           |                             |                |
|                                         | Insurance                           | 1                           | 1                           |                             |                |
|                                         | Premises                            | 1                           | 1                           |                             |                |
| Stonegate (trading<br>name of Ei Group) | Total                               | 1                           | 2                           | -1                          | Full<br>Respon |
|                                         | Full Response Proposal              | 1                           | 2                           | -1                          | Propos         |
| Grand Total                             |                                     | 10                          | 9                           | 1                           |                |