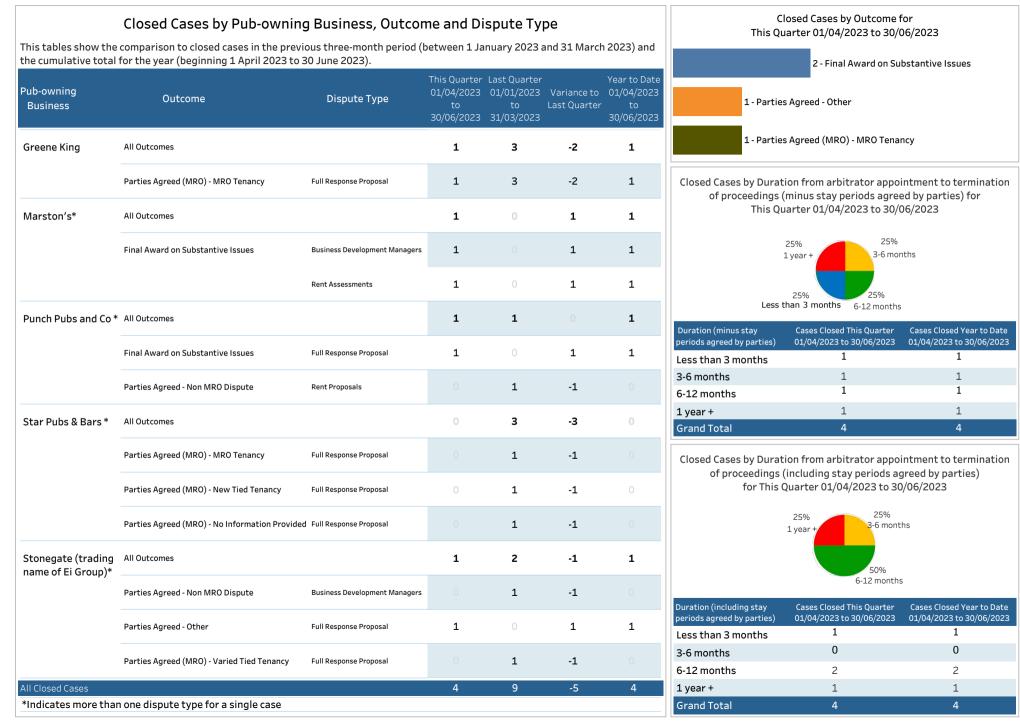

#### Closed Arbitration Cases Cases closed in the three-month period between 1 April 2023 and 30 June 2023