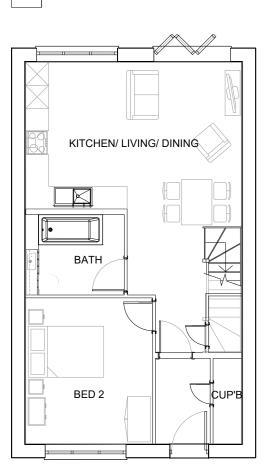

Proposed Ground Floor Plan

B Proposed Side Elevation

| <b>Key Plan</b><br>I:500@A2                                                                                                                                                                                                                                                           |                    |                |
|---------------------------------------------------------------------------------------------------------------------------------------------------------------------------------------------------------------------------------------------------------------------------------------|--------------------|----------------|
| _                                                                                                                                                                                                                                                                                     |                    |                |
|                                                                                                                                                                                                                                                                                       | •                  |                |
|                                                                                                                                                                                                                                                                                       |                    |                |
|                                                                                                                                                                                                                                                                                       |                    |                |
|                                                                                                                                                                                                                                                                                       | <b>^</b>           |                |
|                                                                                                                                                                                                                                                                                       |                    |                |
|                                                                                                                                                                                                                                                                                       |                    |                |
| Plot Numbers:                                                                                                                                                                                                                                                                         |                    |                |
| Standard:<br>53                                                                                                                                                                                                                                                                       |                    |                |
| Handed:<br>60                                                                                                                                                                                                                                                                         |                    |                |
|                                                                                                                                                                                                                                                                                       |                    |                |
|                                                                                                                                                                                                                                                                                       |                    |                |
| Notes:                                                                                                                                                                                                                                                                                |                    |                |
| Detached Only                                                                                                                                                                                                                                                                         |                    |                |
|                                                                                                                                                                                                                                                                                       |                    |                |
|                                                                                                                                                                                                                                                                                       |                    |                |
|                                                                                                                                                                                                                                                                                       |                    |                |
|                                                                                                                                                                                                                                                                                       |                    |                |
|                                                                                                                                                                                                                                                                                       |                    |                |
|                                                                                                                                                                                                                                                                                       |                    |                |
| Rev                                                                                                                                                                                                                                                                                   |                    |                |
| 01                                                                                                                                                                                                                                                                                    |                    |                |
|                                                                                                                                                                                                                                                                                       |                    |                |
| 1m                                                                                                                                                                                                                                                                                    | 3m                 | 5m             |
| 2m                                                                                                                                                                                                                                                                                    |                    | 4m             |
| PLANNING                                                                                                                                                                                                                                                                              |                    |                |
| House Type 2.05.B<br>Plans and Elevation                                                                                                                                                                                                                                              | s                  |                |
| <b>Site</b><br>WH202C Bull Field                                                                                                                                                                                                                                                      |                    |                |
| Date<br>June 2023                                                                                                                                                                                                                                                                     | <b>Drawn</b><br>HM | Checked<br>PMR |
| Scale<br>1:100@A2                                                                                                                                                                                                                                                                     |                    |                |
| Drawing No.<br>WH202C P 25.02                                                                                                                                                                                                                                                         |                    | Rev            |
| //H202C_P_25.02                                                                                                                                                                                                                                                                       |                    | -              |
| Wogi                                                                                                                                                                                                                                                                                  | to                 |                |
| Weston<br>Homes                                                                                                                                                                                                                                                                       |                    |                |
| IIOIIIes                                                                                                                                                                                                                                                                              |                    |                |
| Seneral Notes<br>his drawing is the property of Weston Homes Plc and is<br>sued on the condition that it is not reproduced,                                                                                                                                                           |                    |                |
| isclosed or copied to any unauthorised person without<br>written consent. Levels are in AOD unless otherwise<br>tated. Dimensions are in millimeters unless otherwise<br>tated. Weston Homes PIc must be informed of any<br>rawing errors immediately in writing. This drawing is for |                    |                |
| rawing errors immediately in writing. This drawing is for<br>lanning purposes only.<br>© WESTON HOMES PLC                                                                                                                                                                             |                    |                |
|                                                                                                                                                                                                                                                                                       |                    |                |