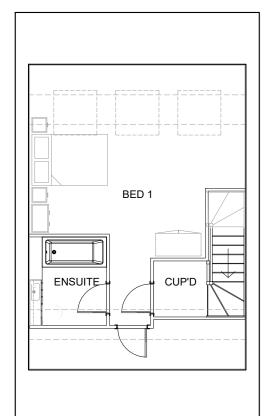

Proposed Ground Floor Plan

B Proposed Side Elevation

| <b>Key Plan</b><br>I:500@A2                                                                                                                                                                                                                                                           |                    |                |
|---------------------------------------------------------------------------------------------------------------------------------------------------------------------------------------------------------------------------------------------------------------------------------------|--------------------|----------------|
| _                                                                                                                                                                                                                                                                                     |                    |                |
|                                                                                                                                                                                                                                                                                       | •                  |                |
|                                                                                                                                                                                                                                                                                       |                    |                |
|                                                                                                                                                                                                                                                                                       |                    |                |
|                                                                                                                                                                                                                                                                                       | <b>^</b>           |                |
|                                                                                                                                                                                                                                                                                       |                    |                |
|                                                                                                                                                                                                                                                                                       |                    |                |
| Plot Numbers:                                                                                                                                                                                                                                                                         |                    |                |
| Standard:<br>53                                                                                                                                                                                                                                                                       |                    |                |
| Handed:<br>60                                                                                                                                                                                                                                                                         |                    |                |
|                                                                                                                                                                                                                                                                                       |                    |                |
|                                                                                                                                                                                                                                                                                       |                    |                |
| Notes:                                                                                                                                                                                                                                                                                |                    |                |
| Detached Only                                                                                                                                                                                                                                                                         |                    |                |
|                                                                                                                                                                                                                                                                                       |                    |                |
|                                                                                                                                                                                                                                                                                       |                    |                |
|                                                                                                                                                                                                                                                                                       |                    |                |
|                                                                                                                                                                                                                                                                                       |                    |                |
|                                                                                                                                                                                                                                                                                       |                    |                |
|                                                                                                                                                                                                                                                                                       |                    |                |
| Rev                                                                                                                                                                                                                                                                                   |                    |                |
| 01                                                                                                                                                                                                                                                                                    |                    |                |
|                                                                                                                                                                                                                                                                                       |                    |                |
| 1m                                                                                                                                                                                                                                                                                    | 3m                 | 5m             |
| 2m                                                                                                                                                                                                                                                                                    |                    | 4m             |
| PLANNING                                                                                                                                                                                                                                                                              |                    |                |
| House Type 2.05.B<br>Plans and Elevation                                                                                                                                                                                                                                              | s                  |                |
| <b>Site</b><br>WH202C Bull Field                                                                                                                                                                                                                                                      |                    |                |
| Date<br>June 2023                                                                                                                                                                                                                                                                     | <b>Drawn</b><br>HM | Checked<br>PMR |
| Scale<br>1:100@A2                                                                                                                                                                                                                                                                     |                    |                |
| Drawing No.<br>WH202C P 25.02                                                                                                                                                                                                                                                         |                    | Rev            |
| //H202C_P_25.02                                                                                                                                                                                                                                                                       |                    | -              |
| Wogi                                                                                                                                                                                                                                                                                  | to                 |                |
| Weston<br>Homes                                                                                                                                                                                                                                                                       |                    |                |
| IIOIIIes                                                                                                                                                                                                                                                                              |                    |                |
| Seneral Notes<br>his drawing is the property of Weston Homes Plc and is<br>sued on the condition that it is not reproduced,                                                                                                                                                           |                    |                |
| isclosed or copied to any unauthorised person without<br>written consent. Levels are in AOD unless otherwise<br>tated. Dimensions are in millimeters unless otherwise<br>tated. Weston Homes PIc must be informed of any<br>rawing errors immediately in writing. This drawing is for |                    |                |
| rawing errors immediately in writing. This drawing is for<br>lanning purposes only.<br>© WESTON HOMES PLC                                                                                                                                                                             |                    |                |
|                                                                                                                                                                                                                                                                                       |                    |                |