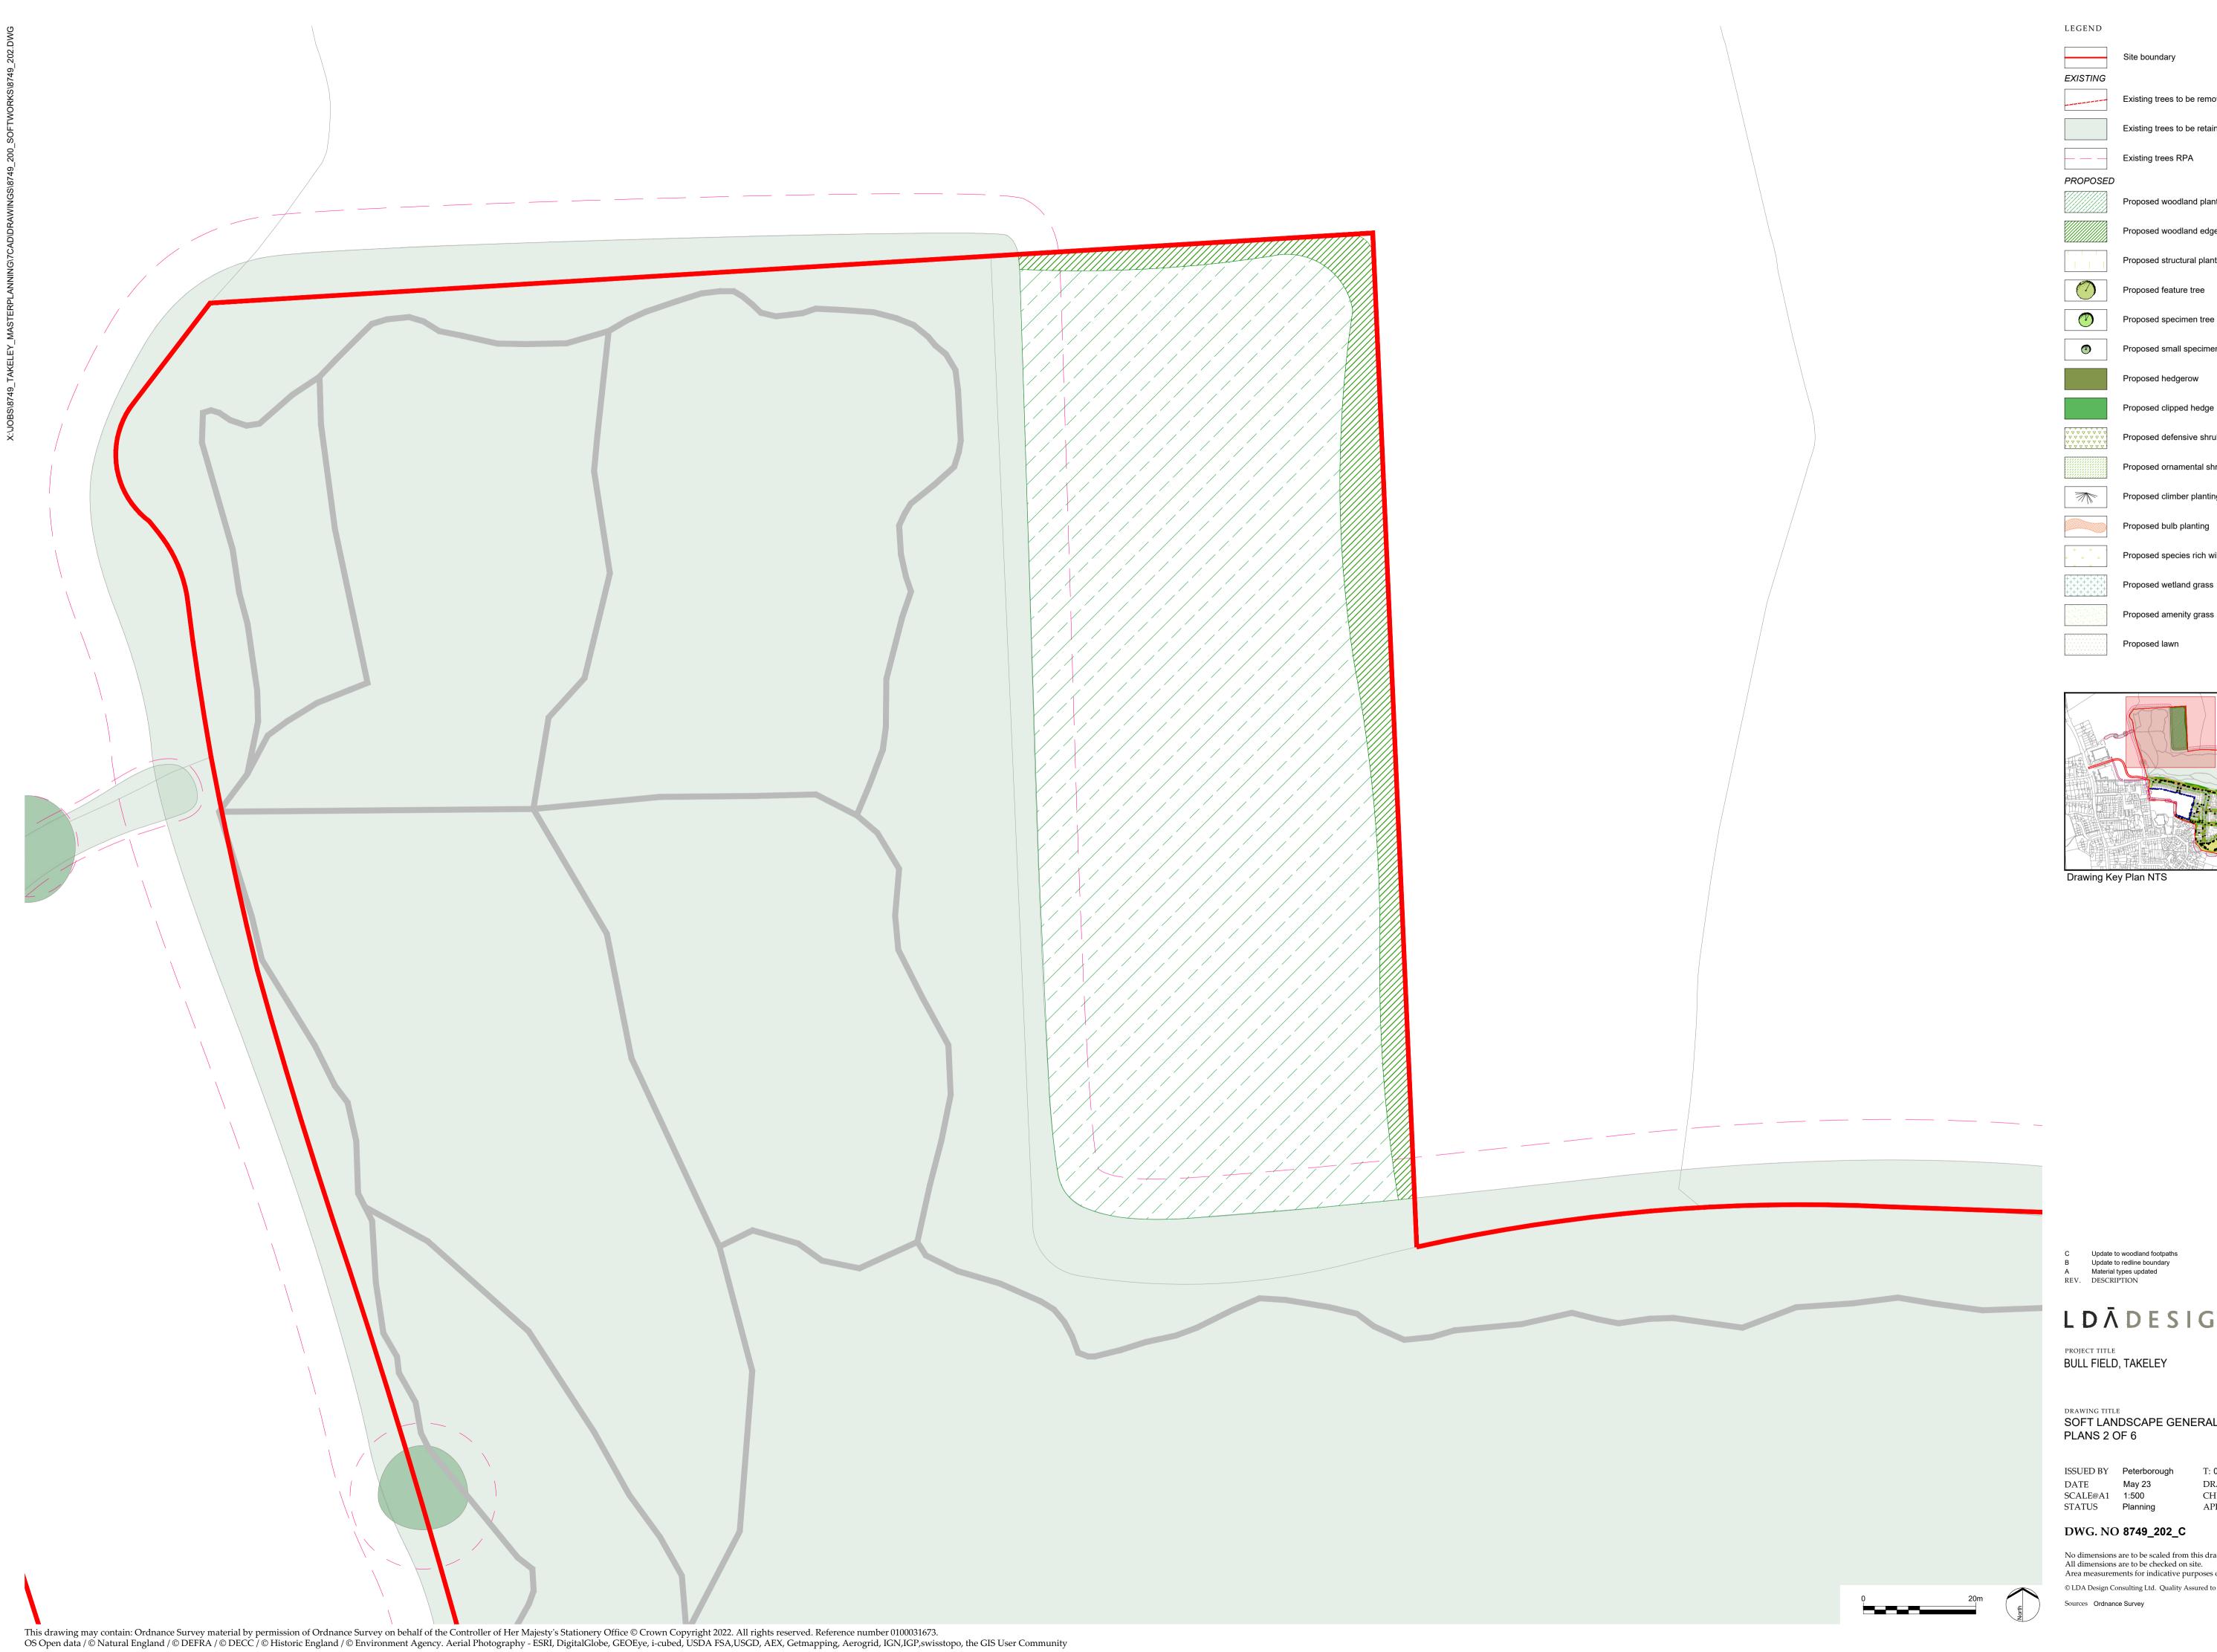

Site boundary Existing trees to be removed Existing trees to be retained Existing trees RPA Proposed woodland planting Proposed woodland edge planting Proposed structural planting Proposed feature tree Proposed specimen tree Proposed small specimen tree Proposed hedgerow Proposed clipped hedge Proposed defensive shrub planting Proposed ornamental shrub and herbaceous planting Proposed climber planting Proposed bulb planting Proposed species rich wildflower meadow Proposed wetland grass

## LDĀDESIGN

GSt 16.06.23 GSt 13.06.23 GSt 06.06.23 APP. DATE

BULL FIELD, TAKELEY

SOFT LANDSCAPE GENERAL ARRANGEMENT

ISSUED BY Peterborough SCALE@A1 1:500 STATUS Planning CHECKED GSt APPROVED GSt

## DWG. NO 8749\_202\_C

No dimensions are to be scaled from this drawing. All dimensions are to be checked on site. Area measurements for indicative purposes only.  $\ensuremath{\mathbb{C}}$  LDA Design Consulting Ltd. Quality Assured to BS EN ISO 9001 : 2015