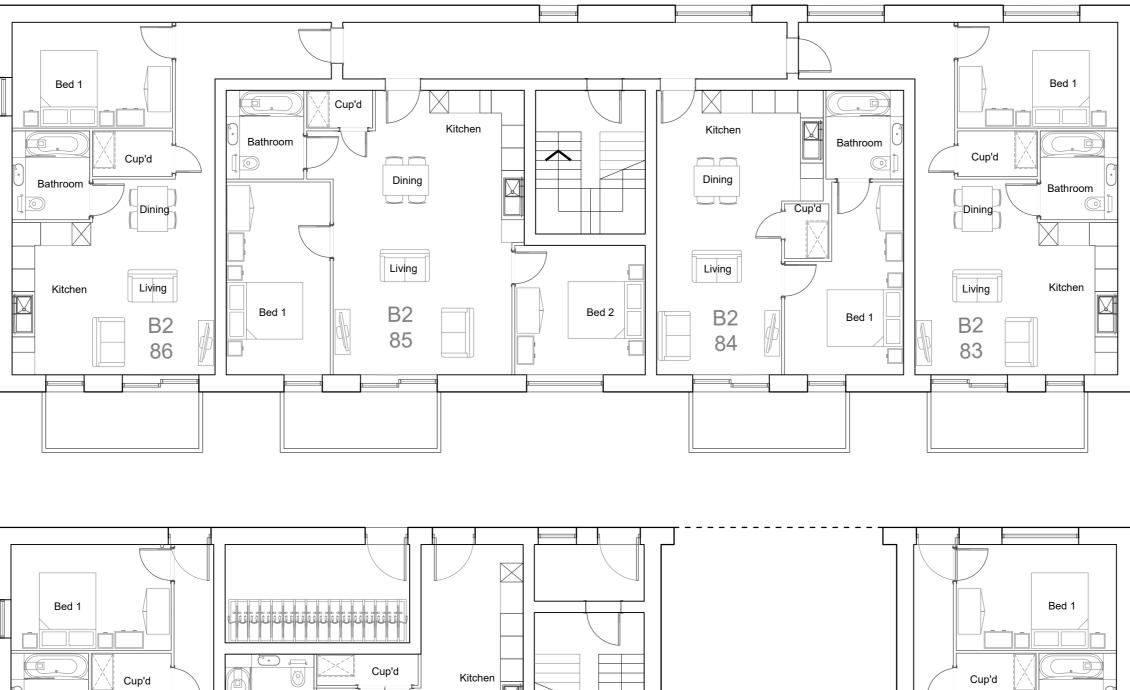

02 Proposed Roof Plan

01 Proposed First Floor Plan

00 Proposed Ground Floor Plan

Kitchen

Å

Dining 

Living

B2

81

Bathroom

Bed 1

Bed 2

Cup'd

Dining

Living

B2

82

Bathroom 🖳

Kitchen

0

\_\_\_\_\_f

| Key Plan<br>1:XXX@A2 / 1:XXXX@A4                                                                                                                                                                                                                                                                                                                                                                                                                                             |                                    |                |
|------------------------------------------------------------------------------------------------------------------------------------------------------------------------------------------------------------------------------------------------------------------------------------------------------------------------------------------------------------------------------------------------------------------------------------------------------------------------------|------------------------------------|----------------|
| •                                                                                                                                                                                                                                                                                                                                                                                                                                                                            | <b>C</b>                           |                |
|                                                                                                                                                                                                                                                                                                                                                                                                                                                                              |                                    |                |
| В                                                                                                                                                                                                                                                                                                                                                                                                                                                                            |                                    | P              |
|                                                                                                                                                                                                                                                                                                                                                                                                                                                                              | A                                  |                |
|                                                                                                                                                                                                                                                                                                                                                                                                                                                                              |                                    |                |
| Кеу                                                                                                                                                                                                                                                                                                                                                                                                                                                                          |                                    |                |
|                                                                                                                                                                                                                                                                                                                                                                                                                                                                              |                                    |                |
|                                                                                                                                                                                                                                                                                                                                                                                                                                                                              |                                    |                |
|                                                                                                                                                                                                                                                                                                                                                                                                                                                                              |                                    |                |
| Notes:                                                                                                                                                                                                                                                                                                                                                                                                                                                                       |                                    |                |
|                                                                                                                                                                                                                                                                                                                                                                                                                                                                              |                                    |                |
|                                                                                                                                                                                                                                                                                                                                                                                                                                                                              |                                    |                |
|                                                                                                                                                                                                                                                                                                                                                                                                                                                                              |                                    |                |
|                                                                                                                                                                                                                                                                                                                                                                                                                                                                              |                                    |                |
|                                                                                                                                                                                                                                                                                                                                                                                                                                                                              |                                    |                |
| <b>Rev</b> 01                                                                                                                                                                                                                                                                                                                                                                                                                                                                |                                    |                |
| $\bigcirc$                                                                                                                                                                                                                                                                                                                                                                                                                                                                   |                                    |                |
| 1m                                                                                                                                                                                                                                                                                                                                                                                                                                                                           | 3m                                 | 5m             |
| 2m 4m                                                                                                                                                                                                                                                                                                                                                                                                                                                                        |                                    |                |
| Title<br>Block 2 Plans                                                                                                                                                                                                                                                                                                                                                                                                                                                       | ••••                               |                |
| Site<br>WH202C Bull Field                                                                                                                                                                                                                                                                                                                                                                                                                                                    |                                    |                |
| Date<br>June 2023                                                                                                                                                                                                                                                                                                                                                                                                                                                            | <b>Drawn</b><br>HM                 | Checked<br>PMR |
| <b>Scale</b><br>1:100@A2                                                                                                                                                                                                                                                                                                                                                                                                                                                     |                                    |                |
| Drawing No.<br>WH202C_P_25.22                                                                                                                                                                                                                                                                                                                                                                                                                                                |                                    | Rev<br>-       |
| Weston                                                                                                                                                                                                                                                                                                                                                                                                                                                                       |                                    |                |
| Homes                                                                                                                                                                                                                                                                                                                                                                                                                                                                        |                                    |                |
| General Notes<br>This drawing is the property of Weston Homes PIc and is<br>issued on the condition that it is not reproduced,<br>disclosed or copied to any unauthorised person without<br>written consent. Levels are in AOD unless otherwise<br>stated. Dimensions are in millimeters unless otherwise<br>stated. Veston Homes PIc must be informed of any<br>drawing errors immediately in writing. This drawing is for<br>planning purposes only.<br>© WESTON HOMES PLC |                                    |                |
| Head Office<br>Weston Group Business Cer<br>Parsonage Road, Takeley, E<br>CM22 6PU.<br>T: 01279 873333                                                                                                                                                                                                                                                                                                                                                                       | ntre, 10 Po<br>issex. Londo<br>W1H |                |