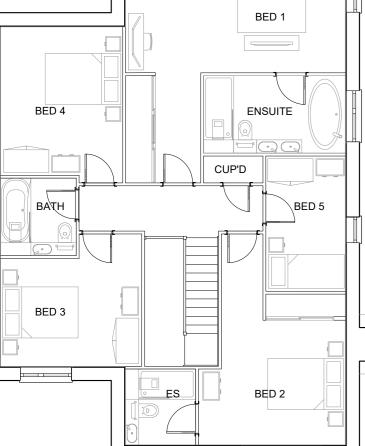

Proposed Ground Floor Plan

A Proposed Front Elevation

02 Proposed Roof Plan

01 Proposed First Floor Plan

D Proposed Side Elevation

| Key Plan                                                                                                                                                                                                                                                                                                                                                                                                                                                                     |                                   |          |
|------------------------------------------------------------------------------------------------------------------------------------------------------------------------------------------------------------------------------------------------------------------------------------------------------------------------------------------------------------------------------------------------------------------------------------------------------------------------------|-----------------------------------|----------|
| 1:500@A2                                                                                                                                                                                                                                                                                                                                                                                                                                                                     |                                   |          |
|                                                                                                                                                                                                                                                                                                                                                                                                                                                                              | C                                 |          |
|                                                                                                                                                                                                                                                                                                                                                                                                                                                                              |                                   |          |
| Plot Numbers:                                                                                                                                                                                                                                                                                                                                                                                                                                                                |                                   |          |
| Standard:                                                                                                                                                                                                                                                                                                                                                                                                                                                                    |                                   |          |
| 53, 57,<br>Handed:                                                                                                                                                                                                                                                                                                                                                                                                                                                           |                                   |          |
| 48, 90                                                                                                                                                                                                                                                                                                                                                                                                                                                                       |                                   |          |
|                                                                                                                                                                                                                                                                                                                                                                                                                                                                              |                                   |          |
|                                                                                                                                                                                                                                                                                                                                                                                                                                                                              |                                   |          |
| Notes:                                                                                                                                                                                                                                                                                                                                                                                                                                                                       |                                   |          |
| Detached Only                                                                                                                                                                                                                                                                                                                                                                                                                                                                |                                   |          |
|                                                                                                                                                                                                                                                                                                                                                                                                                                                                              |                                   |          |
|                                                                                                                                                                                                                                                                                                                                                                                                                                                                              |                                   |          |
|                                                                                                                                                                                                                                                                                                                                                                                                                                                                              |                                   |          |
|                                                                                                                                                                                                                                                                                                                                                                                                                                                                              |                                   |          |
|                                                                                                                                                                                                                                                                                                                                                                                                                                                                              |                                   |          |
|                                                                                                                                                                                                                                                                                                                                                                                                                                                                              |                                   |          |
|                                                                                                                                                                                                                                                                                                                                                                                                                                                                              |                                   |          |
| Rev                                                                                                                                                                                                                                                                                                                                                                                                                                                                          |                                   |          |
| 01                                                                                                                                                                                                                                                                                                                                                                                                                                                                           |                                   |          |
|                                                                                                                                                                                                                                                                                                                                                                                                                                                                              |                                   |          |
| 1m                                                                                                                                                                                                                                                                                                                                                                                                                                                                           | 3m                                | 5m       |
| 2m 4m                                                                                                                                                                                                                                                                                                                                                                                                                                                                        |                                   |          |
| PLAN<br>Title                                                                                                                                                                                                                                                                                                                                                                                                                                                                | NNING                             |          |
| House Type 5.03.C<br>Plans and Elevation                                                                                                                                                                                                                                                                                                                                                                                                                                     | IS                                |          |
| Site<br>WH202C Bull Field                                                                                                                                                                                                                                                                                                                                                                                                                                                    |                                   |          |
| Date                                                                                                                                                                                                                                                                                                                                                                                                                                                                         | Drawn                             | Checked  |
| June 2023 Scale                                                                                                                                                                                                                                                                                                                                                                                                                                                              | НМ                                | PMR      |
| 1:100@A2                                                                                                                                                                                                                                                                                                                                                                                                                                                                     |                                   |          |
| Drawing No.<br>WH202C_P_25.15                                                                                                                                                                                                                                                                                                                                                                                                                                                |                                   | Rev<br>- |
|                                                                                                                                                                                                                                                                                                                                                                                                                                                                              |                                   |          |
| Weston                                                                                                                                                                                                                                                                                                                                                                                                                                                                       |                                   |          |
| Homes                                                                                                                                                                                                                                                                                                                                                                                                                                                                        |                                   |          |
| General Notes<br>This drawing is the property of Weston Homes Plc and is<br>issued on the condition that it is not reproduced,<br>disclosed or copied to any unauthorised person without<br>written consent. Levels are in AOD unless otherwise<br>stated. Dimensions are in millimeters unless otherwise<br>stated. Weston Homes Plc must be informed of any<br>drawing errors immediately in writing. This drawing is for<br>planning purposes only.<br>© WESTON HOMES PLC |                                   |          |
| Head Office<br>Weston Group Business Cer<br>Parsonage Road, Takeley, E<br>CM22 6PU.<br>T: 01279 873333                                                                                                                                                                                                                                                                                                                                                                       | ntre, 10 Pc<br>ssex. Londo<br>W1H |          |