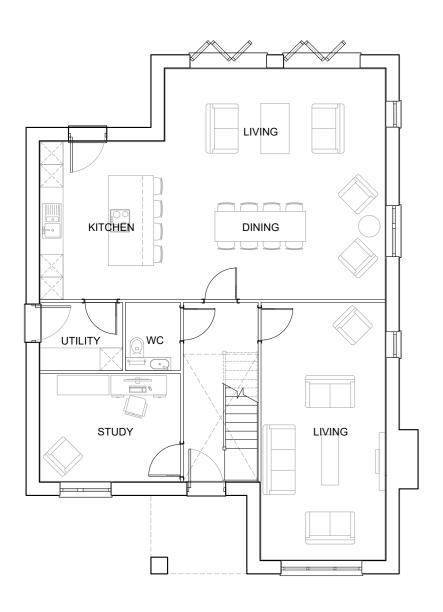

Proposed Ground Floor Plan

A Proposed Front Elevation

02 Proposed Roof Plan

01 Proposed First Floor Plan

D Proposed Side Elevation

| Key Plan                                                                                                                                                                                                                                                                                                                                                                                                                                                                     |                                   |          |
|------------------------------------------------------------------------------------------------------------------------------------------------------------------------------------------------------------------------------------------------------------------------------------------------------------------------------------------------------------------------------------------------------------------------------------------------------------------------------|-----------------------------------|----------|
| 1:500@A2                                                                                                                                                                                                                                                                                                                                                                                                                                                                     |                                   |          |
|                                                                                                                                                                                                                                                                                                                                                                                                                                                                              | C                                 |          |
|                                                                                                                                                                                                                                                                                                                                                                                                                                                                              |                                   |          |
| Plot Numbers:                                                                                                                                                                                                                                                                                                                                                                                                                                                                |                                   |          |
| Standard:                                                                                                                                                                                                                                                                                                                                                                                                                                                                    |                                   |          |
| 53, 57,<br>Handed:                                                                                                                                                                                                                                                                                                                                                                                                                                                           |                                   |          |
| 48, 90                                                                                                                                                                                                                                                                                                                                                                                                                                                                       |                                   |          |
|                                                                                                                                                                                                                                                                                                                                                                                                                                                                              |                                   |          |
|                                                                                                                                                                                                                                                                                                                                                                                                                                                                              |                                   |          |
| Notes:                                                                                                                                                                                                                                                                                                                                                                                                                                                                       |                                   |          |
| Detached Only                                                                                                                                                                                                                                                                                                                                                                                                                                                                |                                   |          |
|                                                                                                                                                                                                                                                                                                                                                                                                                                                                              |                                   |          |
|                                                                                                                                                                                                                                                                                                                                                                                                                                                                              |                                   |          |
|                                                                                                                                                                                                                                                                                                                                                                                                                                                                              |                                   |          |
|                                                                                                                                                                                                                                                                                                                                                                                                                                                                              |                                   |          |
|                                                                                                                                                                                                                                                                                                                                                                                                                                                                              |                                   |          |
|                                                                                                                                                                                                                                                                                                                                                                                                                                                                              |                                   |          |
|                                                                                                                                                                                                                                                                                                                                                                                                                                                                              |                                   |          |
| Rev                                                                                                                                                                                                                                                                                                                                                                                                                                                                          |                                   |          |
| 01                                                                                                                                                                                                                                                                                                                                                                                                                                                                           |                                   |          |
|                                                                                                                                                                                                                                                                                                                                                                                                                                                                              |                                   |          |
| 1m                                                                                                                                                                                                                                                                                                                                                                                                                                                                           | 3m                                | 5m       |
| 2m 4m                                                                                                                                                                                                                                                                                                                                                                                                                                                                        |                                   |          |
| PLAN<br>Title                                                                                                                                                                                                                                                                                                                                                                                                                                                                | NNING                             |          |
| House Type 5.03.C<br>Plans and Elevation                                                                                                                                                                                                                                                                                                                                                                                                                                     | IS                                |          |
| Site<br>WH202C Bull Field                                                                                                                                                                                                                                                                                                                                                                                                                                                    |                                   |          |
| Date                                                                                                                                                                                                                                                                                                                                                                                                                                                                         | Drawn                             | Checked  |
| June 2023 Scale                                                                                                                                                                                                                                                                                                                                                                                                                                                              | НМ                                | PMR      |
| 1:100@A2                                                                                                                                                                                                                                                                                                                                                                                                                                                                     |                                   |          |
| Drawing No.<br>WH202C_P_25.15                                                                                                                                                                                                                                                                                                                                                                                                                                                |                                   | Rev<br>- |
|                                                                                                                                                                                                                                                                                                                                                                                                                                                                              |                                   |          |
| Weston                                                                                                                                                                                                                                                                                                                                                                                                                                                                       |                                   |          |
| Homes                                                                                                                                                                                                                                                                                                                                                                                                                                                                        |                                   |          |
| General Notes<br>This drawing is the property of Weston Homes Plc and is<br>issued on the condition that it is not reproduced,<br>disclosed or copied to any unauthorised person without<br>written consent. Levels are in AOD unless otherwise<br>stated. Dimensions are in millimeters unless otherwise<br>stated. Weston Homes Plc must be informed of any<br>drawing errors immediately in writing. This drawing is for<br>planning purposes only.<br>© WESTON HOMES PLC |                                   |          |
| Head Office<br>Weston Group Business Cer<br>Parsonage Road, Takeley, E<br>CM22 6PU.<br>T: 01279 873333                                                                                                                                                                                                                                                                                                                                                                       | ntre, 10 Pc<br>ssex. Londo<br>W1H |          |