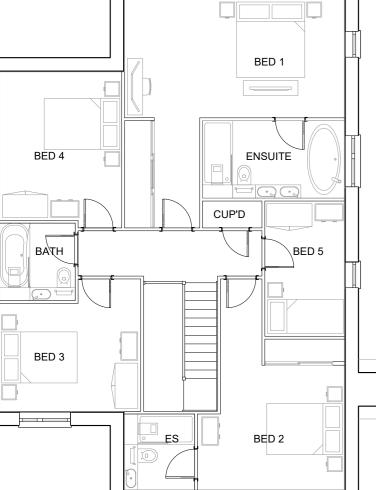

Proposed Ground Floor Plan

A Proposed Front Elevation

02 Proposed Roof Plan

01 Proposed First Floor Plan

D Proposed Side Elevation

| Key Plan                                                                                                                                                                                                                                                                                                                                                                                                                                                                     |                                   |          |
|------------------------------------------------------------------------------------------------------------------------------------------------------------------------------------------------------------------------------------------------------------------------------------------------------------------------------------------------------------------------------------------------------------------------------------------------------------------------------|-----------------------------------|----------|
| 1:500@A2                                                                                                                                                                                                                                                                                                                                                                                                                                                                     |                                   |          |
|                                                                                                                                                                                                                                                                                                                                                                                                                                                                              | C                                 |          |
|                                                                                                                                                                                                                                                                                                                                                                                                                                                                              |                                   |          |
| Plot Numbers:                                                                                                                                                                                                                                                                                                                                                                                                                                                                |                                   |          |
| Standard:                                                                                                                                                                                                                                                                                                                                                                                                                                                                    |                                   |          |
| 53, 57,<br>Handed:                                                                                                                                                                                                                                                                                                                                                                                                                                                           |                                   |          |
| 48, 90                                                                                                                                                                                                                                                                                                                                                                                                                                                                       |                                   |          |
|                                                                                                                                                                                                                                                                                                                                                                                                                                                                              |                                   |          |
|                                                                                                                                                                                                                                                                                                                                                                                                                                                                              |                                   |          |
| Notes:                                                                                                                                                                                                                                                                                                                                                                                                                                                                       |                                   |          |
| Detached Only                                                                                                                                                                                                                                                                                                                                                                                                                                                                |                                   |          |
|                                                                                                                                                                                                                                                                                                                                                                                                                                                                              |                                   |          |
|                                                                                                                                                                                                                                                                                                                                                                                                                                                                              |                                   |          |
|                                                                                                                                                                                                                                                                                                                                                                                                                                                                              |                                   |          |
|                                                                                                                                                                                                                                                                                                                                                                                                                                                                              |                                   |          |
|                                                                                                                                                                                                                                                                                                                                                                                                                                                                              |                                   |          |
|                                                                                                                                                                                                                                                                                                                                                                                                                                                                              |                                   |          |
|                                                                                                                                                                                                                                                                                                                                                                                                                                                                              |                                   |          |
| Rev                                                                                                                                                                                                                                                                                                                                                                                                                                                                          |                                   |          |
| 01                                                                                                                                                                                                                                                                                                                                                                                                                                                                           |                                   |          |
|                                                                                                                                                                                                                                                                                                                                                                                                                                                                              |                                   |          |
| 1m                                                                                                                                                                                                                                                                                                                                                                                                                                                                           | 3m                                | 5m       |
| 2m 4m                                                                                                                                                                                                                                                                                                                                                                                                                                                                        |                                   |          |
| PLAN<br>Title                                                                                                                                                                                                                                                                                                                                                                                                                                                                | NNING                             |          |
| House Type 5.03.C<br>Plans and Elevation                                                                                                                                                                                                                                                                                                                                                                                                                                     | IS                                |          |
| Site<br>WH202C Bull Field                                                                                                                                                                                                                                                                                                                                                                                                                                                    |                                   |          |
| Date                                                                                                                                                                                                                                                                                                                                                                                                                                                                         | Drawn                             | Checked  |
| June 2023 Scale                                                                                                                                                                                                                                                                                                                                                                                                                                                              | НМ                                | PMR      |
| 1:100@A2                                                                                                                                                                                                                                                                                                                                                                                                                                                                     |                                   |          |
| Drawing No.<br>WH202C_P_25.15                                                                                                                                                                                                                                                                                                                                                                                                                                                |                                   | Rev<br>- |
|                                                                                                                                                                                                                                                                                                                                                                                                                                                                              |                                   |          |
| Weston                                                                                                                                                                                                                                                                                                                                                                                                                                                                       |                                   |          |
| Homes                                                                                                                                                                                                                                                                                                                                                                                                                                                                        |                                   |          |
| General Notes<br>This drawing is the property of Weston Homes Plc and is<br>issued on the condition that it is not reproduced,<br>disclosed or copied to any unauthorised person without<br>written consent. Levels are in AOD unless otherwise<br>stated. Dimensions are in millimeters unless otherwise<br>stated. Weston Homes Plc must be informed of any<br>drawing errors immediately in writing. This drawing is for<br>planning purposes only.<br>© WESTON HOMES PLC |                                   |          |
| Head Office<br>Weston Group Business Cer<br>Parsonage Road, Takeley, E<br>CM22 6PU.<br>T: 01279 873333                                                                                                                                                                                                                                                                                                                                                                       | ntre, 10 Pc<br>ssex. Londo<br>W1H |          |