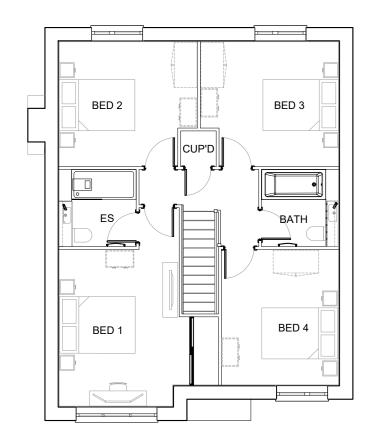

Proposed Roof Plan

01 Proposed First Floor Plan

Proposed Ground Floor Plan

Proposed Rear Elevation

Plot Numbers:

Standard: 55

Handed:

Notes: