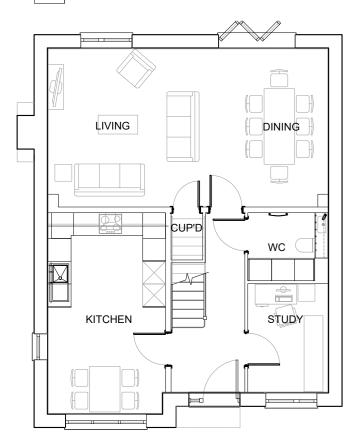

Proposed Roof Plan

01 Proposed First Floor Plan

Proposed Ground Floor Plan

Proposed Rear Elevation

Plot Numbers:

Standard: 55

Handed:

Notes: