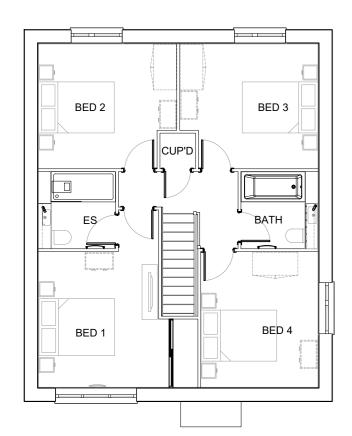

Proposed Roof Plan

01 Proposed First Floor Plan

Proposed Ground Floor Plan

Proposed Rear Elevation

Proposed Side Elevation

Proposed Side Elevation

Plot Numbers:

Standard:

Handed: 50, 51

Notes:

Detached Only

01

4m 2m

3m

Drawn Checked PMR

Rev

HM

**PLANNING** 

House Type 4.03.D Plans and Elevations

1m

WH202C Bull Field

June 2023

Scale 1:100@A2

Drawing No. WH202C\_P\_25.12