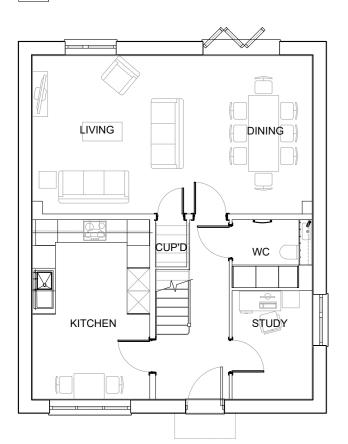

Proposed Roof Plan

01 Proposed First Floor Plan

Proposed Ground Floor Plan

Proposed Rear Elevation

Proposed Side Elevation

Proposed Side Elevation

Plot Numbers:

Standard:

Handed: 50, 51

Notes:

Detached Only

01

4m 2m

3m

Drawn Checked PMR

Rev

HM

**PLANNING** 

House Type 4.03.D Plans and Elevations

1m

WH202C Bull Field

June 2023

Scale 1:100@A2

Drawing No. WH202C\_P\_25.12