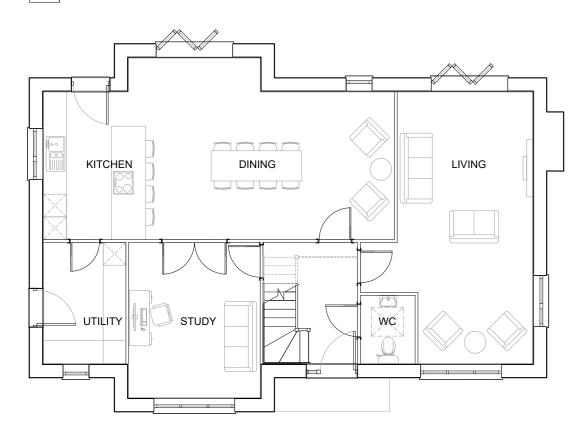

Proposed First Floor Plan

Proposed Rear Elevation

Proposed Side Elevation

**General Notes** 

This drawing is the property of Weston Homes Plc and is issued on the condition that it is not reproduced, disclosed or copied to any unauthorised person without written consent. Levels are in AOD unless otherwise stated. Dimensions are in millimeters unless otherwise stated. Weston Homes Plc must be informed of any drawing errors immediately in writing. This drawing is for planning purposes only.