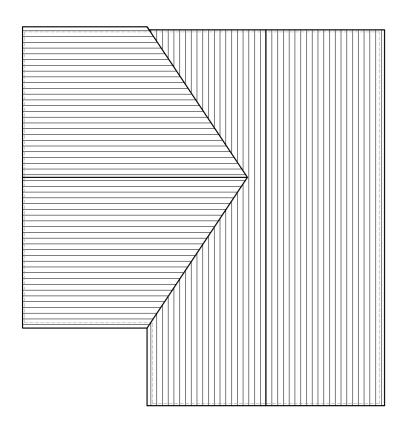

## 02 Proposed Roof Plan

01 Proposed First Floor Plan

C Proposed Rear Elevation

B Proposed Side Elevation

| 18  |
|-----|
| H   |
|     |
| H   |
|     |
|     |
| H   |
|     |
|     |
| F   |
| 8   |
|     |
| H   |
|     |
|     |
|     |
|     |
|     |
| E   |
|     |
| H   |
|     |
|     |
| H   |
|     |
| 5 B |
|     |
|     |
|     |
|     |
|     |
|     |
|     |
|     |
| 18  |
|     |
|     |
|     |
|     |
|     |