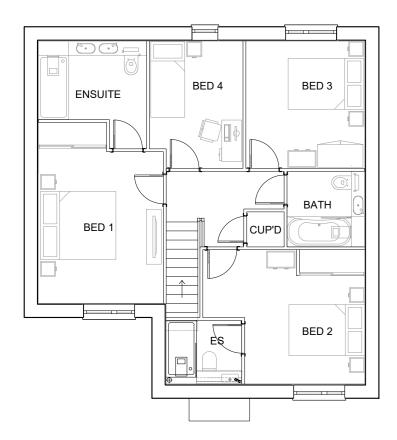

## 02 Proposed Roof Plan

01 Proposed First Floor Plan

C Proposed Rear Elevation

B Proposed Side Elevation

| 18  |
|-----|
| H   |
|     |
| H   |
|     |
|     |
| H   |
|     |
|     |
| F   |
| 8   |
|     |
| H   |
|     |
|     |
|     |
|     |
|     |
| E   |
|     |
| H   |
|     |
|     |
| H   |
|     |
| 5 B |
|     |
|     |
|     |
|     |
|     |
|     |
|     |
|     |
| 18  |
|     |
|     |
|     |
|     |
|     |