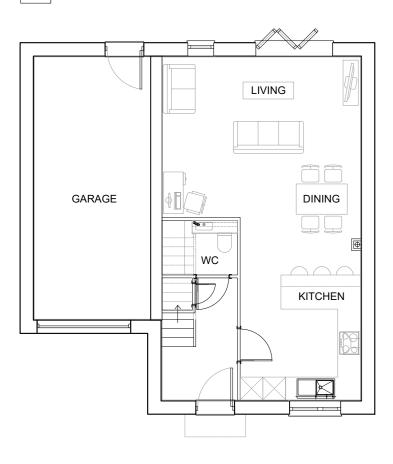

## 02 Proposed Roof Plan

01 Proposed First Floor Plan

C Proposed Rear Elevation

B Proposed Side Elevation

| 18  |
|-----|
| H   |
|     |
| H   |
|     |
|     |
| H   |
|     |
|     |
| F   |
| 8   |
|     |
| H   |
|     |
|     |
|     |
|     |
|     |
| E   |
|     |
| H   |
|     |
|     |
| H   |
|     |
| 5 B |
|     |
|     |
|     |
|     |
|     |
|     |
|     |
|     |
| 18  |
|     |
|     |
|     |
|     |
|     |