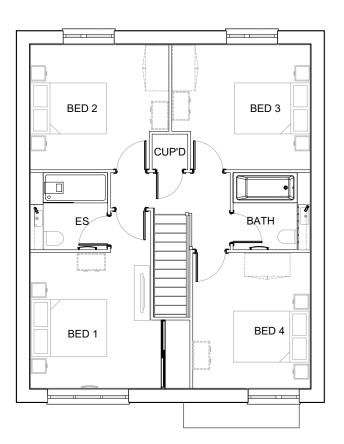

02 Proposed Roof Plan

01 Proposed First Floor Plan

LIVING

<u>\_\_\_\_\_\_</u>\_\_\_\_

KITCHEN

V

DINING

WC

STUDY

111

CUP'D

 $\mathcal{A}$ 

A Proposed Front Elevation

C Proposed Rear Elevation

B Proposed Side Elevation

| r |  |
|---|--|
|   |  |
|   |  |
|   |  |
|   |  |
|   |  |
|   |  |
|   |  |
|   |  |
|   |  |
|   |  |
|   |  |
|   |  |
|   |  |
|   |  |
|   |  |
|   |  |
|   |  |
|   |  |
|   |  |
|   |  |
|   |  |
|   |  |
|   |  |
|   |  |
|   |  |
|   |  |
|   |  |
|   |  |
|   |  |
|   |  |
|   |  |
|   |  |
|   |  |
|   |  |
|   |  |
|   |  |
|   |  |
|   |  |
|   |  |
|   |  |
|   |  |
|   |  |
|   |  |
|   |  |
|   |  |
|   |  |
|   |  |
|   |  |
|   |  |
|   |  |
|   |  |
|   |  |
|   |  |
|   |  |
|   |  |
|   |  |
|   |  |
|   |  |
|   |  |
|   |  |
|   |  |