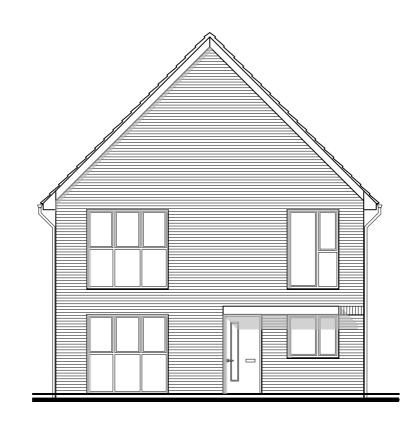

STUDY

111

CUP'D

 $\mathcal{A}$ 

A Proposed Front Elevation

C Proposed Rear Elevation

B Proposed Side Elevation

| r |  |
|---|--|
|   |  |
|   |  |
|   |  |
|   |  |
|   |  |
|   |  |
|   |  |
|   |  |
|   |  |
|   |  |
|   |  |
|   |  |
|   |  |
|   |  |
|   |  |
|   |  |
|   |  |
|   |  |
|   |  |
|   |  |
|   |  |
|   |  |
|   |  |
|   |  |
|   |  |
|   |  |
|   |  |
|   |  |
|   |  |
|   |  |
|   |  |
|   |  |
|   |  |
|   |  |
|   |  |
|   |  |
|   |  |
|   |  |
|   |  |
|   |  |
|   |  |
|   |  |
|   |  |
|   |  |
|   |  |
|   |  |
|   |  |
|   |  |
|   |  |
|   |  |
|   |  |
|   |  |
|   |  |
|   |  |
|   |  |
|   |  |
|   |  |
|   |  |
|   |  |
|   |  |
|   |  |