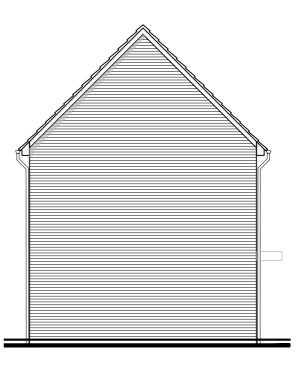

02 Proposed Roof Plan

A Proposed Front Elevation

C Proposed Rear Elevation

D Proposed Side Elevation

| <b>Key Plan</b><br>1:500@A2                                                                                                                                                                   |                                                             |                                                   |
|-----------------------------------------------------------------------------------------------------------------------------------------------------------------------------------------------|-------------------------------------------------------------|---------------------------------------------------|
|                                                                                                                                                                                               | 7                                                           |                                                   |
| B                                                                                                                                                                                             |                                                             |                                                   |
|                                                                                                                                                                                               |                                                             |                                                   |
|                                                                                                                                                                                               |                                                             |                                                   |
| Plot Numbers:                                                                                                                                                                                 |                                                             |                                                   |
| Standard:<br>39, 44, 64, 95                                                                                                                                                                   |                                                             |                                                   |
| Handed:<br>40, 96                                                                                                                                                                             |                                                             |                                                   |
|                                                                                                                                                                                               |                                                             |                                                   |
|                                                                                                                                                                                               |                                                             |                                                   |
| Notes:                                                                                                                                                                                        |                                                             |                                                   |
| Detached Only                                                                                                                                                                                 |                                                             |                                                   |
|                                                                                                                                                                                               |                                                             |                                                   |
|                                                                                                                                                                                               |                                                             |                                                   |
|                                                                                                                                                                                               |                                                             |                                                   |
|                                                                                                                                                                                               |                                                             |                                                   |
|                                                                                                                                                                                               |                                                             |                                                   |
|                                                                                                                                                                                               |                                                             |                                                   |
|                                                                                                                                                                                               |                                                             |                                                   |
| Rev                                                                                                                                                                                           |                                                             |                                                   |
| 01                                                                                                                                                                                            |                                                             |                                                   |
|                                                                                                                                                                                               |                                                             |                                                   |
| 1m                                                                                                                                                                                            | 3m                                                          | 5m                                                |
| 2m 4m                                                                                                                                                                                         |                                                             |                                                   |
| Title                                                                                                                                                                                         |                                                             |                                                   |
| House Type 3.04.D<br>Plans and Elevations                                                                                                                                                     |                                                             |                                                   |
| Site<br>WH202C Bull Field                                                                                                                                                                     |                                                             |                                                   |
|                                                                                                                                                                                               | <b>Drawn</b><br>HM                                          | Checked<br>PMR                                    |
| Scale                                                                                                                                                                                         |                                                             |                                                   |
| 1:100@A2<br>Drawing No.                                                                                                                                                                       |                                                             | Rev                                               |
| WH202C_P_25.09                                                                                                                                                                                |                                                             | -                                                 |
| Woot                                                                                                                                                                                          |                                                             |                                                   |
| Weston<br>Homes                                                                                                                                                                               |                                                             |                                                   |
| HOI                                                                                                                                                                                           |                                                             | 5                                                 |
| General Notes<br>This drawing is the property of<br>ssued on the condition that it i<br>disclosed or copied to any una<br>written consent. Levels are in n<br>stated. Dimensions are in milli | s not reprodu<br>uthorised pe<br>AOD unless<br>meters unles | uced,<br>rson without<br>otherwise<br>s otherwise |
| stated. Weston Homes Plc mu<br>drawing errors immediately in<br>planning purposes only.<br>© WESTON HOMES PLC                                                                                 |                                                             |                                                   |
|                                                                                                                                                                                               |                                                             |                                                   |