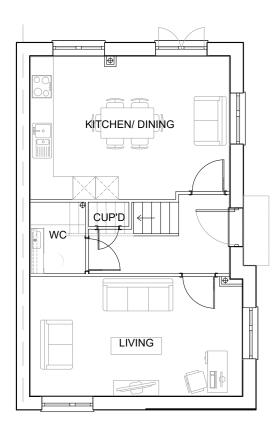

02 Proposed Roof Plan

Proposed First Floor Plan

Proposed Ground Floor Plan

A Proposed Front Elevation

B Proposed Side Elevation

Proposed Rear Elevation

General Notes

This drawing is the property of Weston Homes Plc and is issued on the condition that it is not reproduced, disclosed or copied to any unauthorised person without written consent. Levels are in AOD unless otherwise stated. Dimensions are in millimeters unless otherwise stated. Weston Homes Plc must be informed of any drawing errors immediately in writing. This drawing is for planning purposes only.