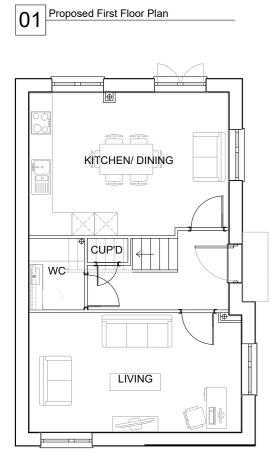

Proposed Ground Floor Plan

| Key Plan<br>1:500@A2                                                                                                                                                                                                                                                |                                                                                                                 |                                                                  |
|---------------------------------------------------------------------------------------------------------------------------------------------------------------------------------------------------------------------------------------------------------------------|-----------------------------------------------------------------------------------------------------------------|------------------------------------------------------------------|
|                                                                                                                                                                                                                                                                     |                                                                                                                 | B                                                                |
| <b>Plot Numbers:</b> 13, 22, 37, 71                                                                                                                                                                                                                                 |                                                                                                                 |                                                                  |
| Notes:<br>Detached                                                                                                                                                                                                                                                  |                                                                                                                 |                                                                  |
| Rev                                                                                                                                                                                                                                                                 |                                                                                                                 |                                                                  |
| 01                                                                                                                                                                                                                                                                  |                                                                                                                 |                                                                  |
| 1m                                                                                                                                                                                                                                                                  | 3m                                                                                                              | 5m                                                               |
| 2m<br>PLAI<br>Title<br>House Type 3.03D<br>Plans and Elevation<br>Site<br>WH202C Bull Field                                                                                                                                                                         | NNING                                                                                                           | 4m                                                               |
| Date<br>June 2023                                                                                                                                                                                                                                                   | <b>Drawn</b><br>HM                                                                                              | Checked<br>PMR                                                   |
| Scale<br>1:100@A2<br>Drawing No.<br>WH202C_P_25.08/                                                                                                                                                                                                                 | Ą                                                                                                               | Rev<br>-                                                         |
| Weston<br>Homes                                                                                                                                                                                                                                                     |                                                                                                                 |                                                                  |
| General Notes<br>This drawing is the property<br>issued on the condition that<br>disclosed or copied to any u<br>written consent. Levels are i<br>stated. Dimensions are in m<br>stated. Weston Homes Plor<br>drawing errors immediately<br>planning purposes only. | it is not reprodu<br>nauthorised pe<br>in AOD unless<br>illimeters unles<br>nust be informe<br>in writing. This | uced,<br>erson without<br>otherwise<br>es otherwise<br>ed of any |
| Head Office<br>Weston Group Business Cer<br>Parsonage Road, Takeley, E<br>CM22 6PU.<br>T: 01279 873333                                                                                                                                                              |                                                                                                                 |                                                                  |