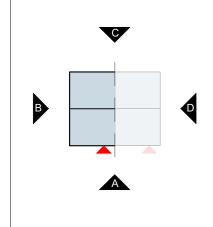

Key Plan 1:500@A2

Plot Numbers:

Standard: 04, 05, 16, 17, 24, 87, 88

Handed: 30, 31, 34

Detached and Semi Detached

01

3m 1m 2m

Drawn Checked