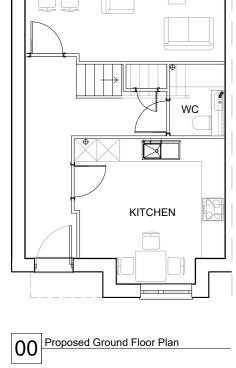

LIVING

Ŵ

ΠĒ

DINING

A Proposed Front Elevation

C Proposed Rear Elevation

B Proposed Side Elevation

| Key Plan<br>1:500@A2                                                                                                                                                                                                                                                                                                                                                                                                                                                         |                                   |                |
|------------------------------------------------------------------------------------------------------------------------------------------------------------------------------------------------------------------------------------------------------------------------------------------------------------------------------------------------------------------------------------------------------------------------------------------------------------------------------|-----------------------------------|----------------|
|                                                                                                                                                                                                                                                                                                                                                                                                                                                                              | <b>C</b>                          | ٦              |
|                                                                                                                                                                                                                                                                                                                                                                                                                                                                              |                                   |                |
| Plot Numbers:                                                                                                                                                                                                                                                                                                                                                                                                                                                                |                                   |                |
| Standard:<br>09, 21, 26                                                                                                                                                                                                                                                                                                                                                                                                                                                      |                                   |                |
| Handed:<br>03, 08, 20, 25                                                                                                                                                                                                                                                                                                                                                                                                                                                    |                                   |                |
|                                                                                                                                                                                                                                                                                                                                                                                                                                                                              |                                   |                |
| Notes:                                                                                                                                                                                                                                                                                                                                                                                                                                                                       |                                   |                |
| Semi Detached unit                                                                                                                                                                                                                                                                                                                                                                                                                                                           | ts only                           |                |
|                                                                                                                                                                                                                                                                                                                                                                                                                                                                              |                                   |                |
|                                                                                                                                                                                                                                                                                                                                                                                                                                                                              |                                   |                |
|                                                                                                                                                                                                                                                                                                                                                                                                                                                                              |                                   |                |
|                                                                                                                                                                                                                                                                                                                                                                                                                                                                              |                                   |                |
|                                                                                                                                                                                                                                                                                                                                                                                                                                                                              |                                   |                |
| Rev                                                                                                                                                                                                                                                                                                                                                                                                                                                                          |                                   |                |
| 01                                                                                                                                                                                                                                                                                                                                                                                                                                                                           |                                   |                |
| 1m                                                                                                                                                                                                                                                                                                                                                                                                                                                                           | 3m                                | 5m             |
| 2m 4m PLANNING                                                                                                                                                                                                                                                                                                                                                                                                                                                               |                                   |                |
| <b>Title</b><br>House Type 3.05.C<br>Plans and Elevation                                                                                                                                                                                                                                                                                                                                                                                                                     | IS                                |                |
| Site<br>WH202C Bull Field                                                                                                                                                                                                                                                                                                                                                                                                                                                    |                                   |                |
| Date<br>June 2023                                                                                                                                                                                                                                                                                                                                                                                                                                                            | <b>Drawn</b><br>HM                | Checked<br>PMR |
| <b>Scale</b><br>1:100@A2                                                                                                                                                                                                                                                                                                                                                                                                                                                     |                                   |                |
| Drawing No.<br>WH202C_P_25.05                                                                                                                                                                                                                                                                                                                                                                                                                                                |                                   | Rev<br>-       |
| Weston<br>Homes                                                                                                                                                                                                                                                                                                                                                                                                                                                              |                                   |                |
| General Notes<br>This drawing is the property of Weston Homes PIc and is<br>issued on the condition that it is not reproduced,<br>disclosed or copied to any unauthonised person without<br>written consent. Levels are in AOD unless otherwise<br>stated. Dimensions are in millimeters unless otherwise<br>stated. Weston Homes PIc must be informed of any<br>drawing errors immediately in writing. This drawing is for<br>planning purposes only.<br>© WESTON HOMES PLC |                                   |                |
| Head Office<br>Weston Group Business Cel<br>Parsonage Road, Takeley, E<br>CM22 6PU.<br>T: 01279 873333                                                                                                                                                                                                                                                                                                                                                                       | ntre, 10 Po<br>ssex. Londo<br>W1H |                |