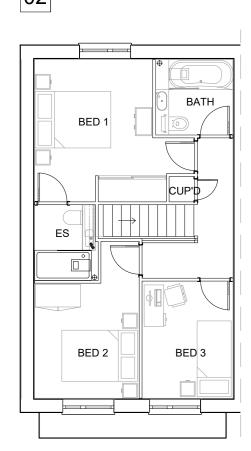

LIVING

Ŵ

ΠĒ

DINING

A Proposed Front Elevation

C Proposed Rear Elevation

B Proposed Side Elevation

| Key Plan<br>1:500@A2                                                                                                                                                                                                                                                                                                                                                                                                                                                         |                                   |                |
|------------------------------------------------------------------------------------------------------------------------------------------------------------------------------------------------------------------------------------------------------------------------------------------------------------------------------------------------------------------------------------------------------------------------------------------------------------------------------|-----------------------------------|----------------|
|                                                                                                                                                                                                                                                                                                                                                                                                                                                                              | <b>C</b>                          | ٦              |
|                                                                                                                                                                                                                                                                                                                                                                                                                                                                              |                                   |                |
| Plot Numbers:                                                                                                                                                                                                                                                                                                                                                                                                                                                                |                                   |                |
| Standard:<br>09, 21, 26                                                                                                                                                                                                                                                                                                                                                                                                                                                      |                                   |                |
| Handed:<br>03, 08, 20, 25                                                                                                                                                                                                                                                                                                                                                                                                                                                    |                                   |                |
|                                                                                                                                                                                                                                                                                                                                                                                                                                                                              |                                   |                |
| Notes:                                                                                                                                                                                                                                                                                                                                                                                                                                                                       |                                   |                |
| Semi Detached unit                                                                                                                                                                                                                                                                                                                                                                                                                                                           | ts only                           |                |
|                                                                                                                                                                                                                                                                                                                                                                                                                                                                              |                                   |                |
|                                                                                                                                                                                                                                                                                                                                                                                                                                                                              |                                   |                |
|                                                                                                                                                                                                                                                                                                                                                                                                                                                                              |                                   |                |
|                                                                                                                                                                                                                                                                                                                                                                                                                                                                              |                                   |                |
|                                                                                                                                                                                                                                                                                                                                                                                                                                                                              |                                   |                |
| Rev                                                                                                                                                                                                                                                                                                                                                                                                                                                                          |                                   |                |
| 01                                                                                                                                                                                                                                                                                                                                                                                                                                                                           |                                   |                |
| 1m                                                                                                                                                                                                                                                                                                                                                                                                                                                                           | 3m                                | 5m             |
| 2m 4m PLANNING                                                                                                                                                                                                                                                                                                                                                                                                                                                               |                                   |                |
| <b>Title</b><br>House Type 3.05.C<br>Plans and Elevation                                                                                                                                                                                                                                                                                                                                                                                                                     | IS                                |                |
| Site<br>WH202C Bull Field                                                                                                                                                                                                                                                                                                                                                                                                                                                    |                                   |                |
| Date<br>June 2023                                                                                                                                                                                                                                                                                                                                                                                                                                                            | <b>Drawn</b><br>HM                | Checked<br>PMR |
| <b>Scale</b><br>1:100@A2                                                                                                                                                                                                                                                                                                                                                                                                                                                     |                                   |                |
| Drawing No.<br>WH202C_P_25.05                                                                                                                                                                                                                                                                                                                                                                                                                                                |                                   | Rev<br>-       |
| Weston<br>Homes                                                                                                                                                                                                                                                                                                                                                                                                                                                              |                                   |                |
| General Notes<br>This drawing is the property of Weston Homes PIc and is<br>issued on the condition that it is not reproduced,<br>disclosed or copied to any unauthonised person without<br>written consent. Levels are in AOD unless otherwise<br>stated. Dimensions are in millimeters unless otherwise<br>stated. Weston Homes PIc must be informed of any<br>drawing errors immediately in writing. This drawing is for<br>planning purposes only.<br>© WESTON HOMES PLC |                                   |                |
| Head Office<br>Weston Group Business Cel<br>Parsonage Road, Takeley, E<br>CM22 6PU.<br>T: 01279 873333                                                                                                                                                                                                                                                                                                                                                                       | ntre, 10 Po<br>ssex. Londo<br>W1H |                |