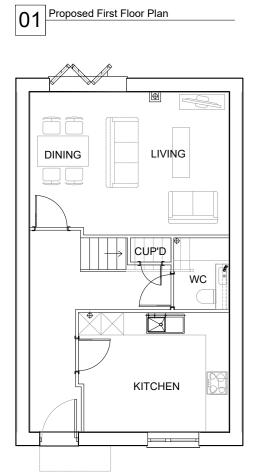

| _ |
|---|
|   |
|   |
|   |

| <b>Key Plan</b><br>1:500@A2                                                                                                                                                                                                                                                                                                                                                                                                                                                 |                    |                |  |  |
|-----------------------------------------------------------------------------------------------------------------------------------------------------------------------------------------------------------------------------------------------------------------------------------------------------------------------------------------------------------------------------------------------------------------------------------------------------------------------------|--------------------|----------------|--|--|
| _                                                                                                                                                                                                                                                                                                                                                                                                                                                                           | <b>C</b>           |                |  |  |
|                                                                                                                                                                                                                                                                                                                                                                                                                                                                             |                    |                |  |  |
|                                                                                                                                                                                                                                                                                                                                                                                                                                                                             |                    |                |  |  |
| Plot Numbers:                                                                                                                                                                                                                                                                                                                                                                                                                                                               |                    |                |  |  |
| Standard:<br>06, 07, 18, 19                                                                                                                                                                                                                                                                                                                                                                                                                                                 |                    |                |  |  |
| Handed:<br>65                                                                                                                                                                                                                                                                                                                                                                                                                                                               |                    |                |  |  |
| Notes:                                                                                                                                                                                                                                                                                                                                                                                                                                                                      |                    |                |  |  |
| Detached Only                                                                                                                                                                                                                                                                                                                                                                                                                                                               |                    |                |  |  |
|                                                                                                                                                                                                                                                                                                                                                                                                                                                                             |                    |                |  |  |
|                                                                                                                                                                                                                                                                                                                                                                                                                                                                             |                    |                |  |  |
|                                                                                                                                                                                                                                                                                                                                                                                                                                                                             |                    |                |  |  |
|                                                                                                                                                                                                                                                                                                                                                                                                                                                                             |                    |                |  |  |
| Rev                                                                                                                                                                                                                                                                                                                                                                                                                                                                         |                    |                |  |  |
| 01                                                                                                                                                                                                                                                                                                                                                                                                                                                                          |                    |                |  |  |
|                                                                                                                                                                                                                                                                                                                                                                                                                                                                             |                    |                |  |  |
| 1m                                                                                                                                                                                                                                                                                                                                                                                                                                                                          | 3m                 | 5m             |  |  |
| 2m<br><b>PLA</b>                                                                                                                                                                                                                                                                                                                                                                                                                                                            | NING               | 4m             |  |  |
| Title<br>House Type 3.05.B<br>Plans and Elevations                                                                                                                                                                                                                                                                                                                                                                                                                          |                    |                |  |  |
| Site<br>WH202C Bull Field                                                                                                                                                                                                                                                                                                                                                                                                                                                   |                    |                |  |  |
| <b>Date</b><br>June 2023                                                                                                                                                                                                                                                                                                                                                                                                                                                    | <b>Drawn</b><br>HM | Checked<br>PMR |  |  |
| <b>Scale</b><br>1:100@A2                                                                                                                                                                                                                                                                                                                                                                                                                                                    |                    |                |  |  |
| Drawing No.<br>WH202C_P_25.06                                                                                                                                                                                                                                                                                                                                                                                                                                               |                    | Rev<br>-       |  |  |
| Wes                                                                                                                                                                                                                                                                                                                                                                                                                                                                         | to                 | n              |  |  |
| Homes                                                                                                                                                                                                                                                                                                                                                                                                                                                                       |                    |                |  |  |
| General Notes<br>This drawing is the property of Weston Homes PIc and is<br>ssued on the condition that it is not reproduced,<br>disclosed or copied to any unauthorised person without<br>written consent. Levels are in AOD unless otherwise<br>stated. Dimensions are in millimeters unless otherwise<br>stated. Weston Homes PIc must be informed of any<br>drawing errors immediately in writing. This drawing is for<br>planning purposes only.<br>© WESTON HOMES PLC |                    |                |  |  |
|                                                                                                                                                                                                                                                                                                                                                                                                                                                                             |                    |                |  |  |