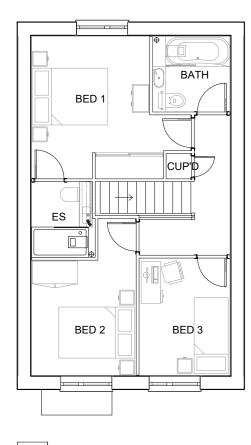

| _ |
|---|
|   |
|   |
|   |

| <b>Key Plan</b><br>1:500@A2                                                                                                                                                                                                                                                                                                                                                                                                                                                 |                    |                |  |  |
|-----------------------------------------------------------------------------------------------------------------------------------------------------------------------------------------------------------------------------------------------------------------------------------------------------------------------------------------------------------------------------------------------------------------------------------------------------------------------------|--------------------|----------------|--|--|
| _                                                                                                                                                                                                                                                                                                                                                                                                                                                                           | <b>C</b>           |                |  |  |
|                                                                                                                                                                                                                                                                                                                                                                                                                                                                             |                    |                |  |  |
|                                                                                                                                                                                                                                                                                                                                                                                                                                                                             |                    |                |  |  |
| Plot Numbers:                                                                                                                                                                                                                                                                                                                                                                                                                                                               |                    |                |  |  |
| Standard:<br>06, 07, 18, 19                                                                                                                                                                                                                                                                                                                                                                                                                                                 |                    |                |  |  |
| Handed:<br>65                                                                                                                                                                                                                                                                                                                                                                                                                                                               |                    |                |  |  |
| Notes:                                                                                                                                                                                                                                                                                                                                                                                                                                                                      |                    |                |  |  |
| Detached Only                                                                                                                                                                                                                                                                                                                                                                                                                                                               |                    |                |  |  |
|                                                                                                                                                                                                                                                                                                                                                                                                                                                                             |                    |                |  |  |
|                                                                                                                                                                                                                                                                                                                                                                                                                                                                             |                    |                |  |  |
|                                                                                                                                                                                                                                                                                                                                                                                                                                                                             |                    |                |  |  |
|                                                                                                                                                                                                                                                                                                                                                                                                                                                                             |                    |                |  |  |
| Rev                                                                                                                                                                                                                                                                                                                                                                                                                                                                         |                    |                |  |  |
| 01                                                                                                                                                                                                                                                                                                                                                                                                                                                                          |                    |                |  |  |
|                                                                                                                                                                                                                                                                                                                                                                                                                                                                             |                    |                |  |  |
| 1m                                                                                                                                                                                                                                                                                                                                                                                                                                                                          | 3m                 | 5m             |  |  |
| 2m<br><b>PLA</b>                                                                                                                                                                                                                                                                                                                                                                                                                                                            | NING               | 4m             |  |  |
| Title<br>House Type 3.05.B<br>Plans and Elevations                                                                                                                                                                                                                                                                                                                                                                                                                          |                    |                |  |  |
| Site<br>WH202C Bull Field                                                                                                                                                                                                                                                                                                                                                                                                                                                   |                    |                |  |  |
| <b>Date</b><br>June 2023                                                                                                                                                                                                                                                                                                                                                                                                                                                    | <b>Drawn</b><br>HM | Checked<br>PMR |  |  |
| <b>Scale</b><br>1:100@A2                                                                                                                                                                                                                                                                                                                                                                                                                                                    |                    |                |  |  |
| Drawing No.<br>WH202C_P_25.06                                                                                                                                                                                                                                                                                                                                                                                                                                               |                    | Rev<br>-       |  |  |
| Wes                                                                                                                                                                                                                                                                                                                                                                                                                                                                         | to                 | n              |  |  |
| Homes                                                                                                                                                                                                                                                                                                                                                                                                                                                                       |                    |                |  |  |
| General Notes<br>This drawing is the property of Weston Homes PIc and is<br>ssued on the condition that it is not reproduced,<br>disclosed or copied to any unauthorised person without<br>written consent. Levels are in AOD unless otherwise<br>stated. Dimensions are in millimeters unless otherwise<br>stated. Weston Homes PIc must be informed of any<br>drawing errors immediately in writing. This drawing is for<br>planning purposes only.<br>© WESTON HOMES PLC |                    |                |  |  |
|                                                                                                                                                                                                                                                                                                                                                                                                                                                                             |                    |                |  |  |