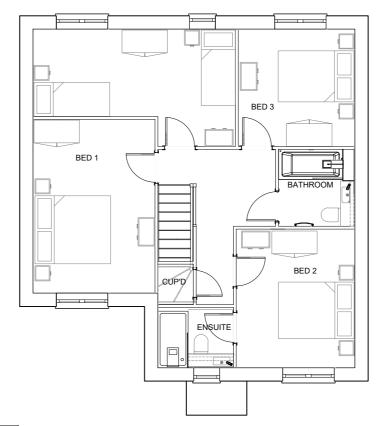

## HA House Types 4.02

08 HA 4.02 Proposed Ground Floor Plan

09 HA 4.02 Proposed First Floor Plan

| Rev                                                                                                                                                                                                                                                                                           |  |  |
|-----------------------------------------------------------------------------------------------------------------------------------------------------------------------------------------------------------------------------------------------------------------------------------------------|--|--|
| 01                                                                                                                                                                                                                                                                                            |  |  |
|                                                                                                                                                                                                                                                                                               |  |  |
| 1m 3m 5m                                                                                                                                                                                                                                                                                      |  |  |
| 2                                                                                                                                                                                                                                                                                             |  |  |
| 2m 4m PLANNING                                                                                                                                                                                                                                                                                |  |  |
|                                                                                                                                                                                                                                                                                               |  |  |
| PLANNING<br>Title<br>HA House Type Layouts (2 of 2)<br>Site                                                                                                                                                                                                                                   |  |  |
| PLANNING<br>Title<br>HA House Type Layouts (2 of 2)                                                                                                                                                                                                                                           |  |  |
| PLANNING<br>Title<br>HA House Type Layouts (2 of 2)<br>Site<br>WH202 Bull Field                                                                                                                                                                                                               |  |  |
| PLANNING       Title     HA House Type Layouts (2 of 2)       Site     WH202 Bull Field       Date     Drawn       June 2023     HM   Checked PMR                                                                                                                                             |  |  |
| PLANNING         Title       HA House Type Layouts (2 of 2)         Site       WH202 Bull Field         Date       Drawn         June 2023       HM         Scale       1:100@A2                                                                                                              |  |  |
| PLANNING         Title         HA House Type Layouts (2 of 2)         Site         WH202 Bull Field         Date       Drawn       Checked         June 2023       HM       PMR         Scale       1:100@A2       Prawing No.       Rev         WH202C_25_17       -         WWESton       - |  |  |
| PLANNING         Title       HA House Type Layouts (2 of 2)         Site       WH202 Bull Field         Date       Drawn         June 2023       HM         Scale       1:100@A2         Drawing No.       Rev         WH202C_25_17       -                                                   |  |  |