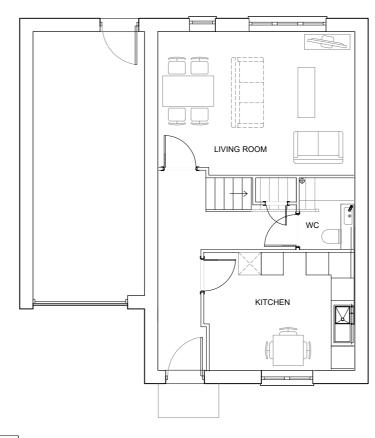

## HA House Types 4.02

08 HA 4.02 Proposed Ground Floor Plan

09 HA 4.02 Proposed First Floor Plan

| Rev                                                                                                                                                                                                                                                                                           |  |  |
|-----------------------------------------------------------------------------------------------------------------------------------------------------------------------------------------------------------------------------------------------------------------------------------------------|--|--|
| 01                                                                                                                                                                                                                                                                                            |  |  |
|                                                                                                                                                                                                                                                                                               |  |  |
| 1m 3m 5m                                                                                                                                                                                                                                                                                      |  |  |
| 2                                                                                                                                                                                                                                                                                             |  |  |
| 2m 4m PLANNING                                                                                                                                                                                                                                                                                |  |  |
|                                                                                                                                                                                                                                                                                               |  |  |
| PLANNING<br>Title<br>HA House Type Layouts (2 of 2)<br>Site                                                                                                                                                                                                                                   |  |  |
| PLANNING<br>Title<br>HA House Type Layouts (2 of 2)                                                                                                                                                                                                                                           |  |  |
| PLANNING<br>Title<br>HA House Type Layouts (2 of 2)<br>Site<br>WH202 Bull Field                                                                                                                                                                                                               |  |  |
| PLANNING       Title     HA House Type Layouts (2 of 2)       Site     WH202 Bull Field       Date     Drawn       June 2023     HM   Checked PMR                                                                                                                                             |  |  |
| PLANNING         Title       HA House Type Layouts (2 of 2)         Site       WH202 Bull Field         Date       Drawn         June 2023       HM         Scale       1:100@A2                                                                                                              |  |  |
| PLANNING         Title         HA House Type Layouts (2 of 2)         Site         WH202 Bull Field         Date       Drawn       Checked         June 2023       HM       PMR         Scale       1:100@A2       Prawing No.       Rev         WH202C_25_17       -         WWESton       - |  |  |
| PLANNING         Title       HA House Type Layouts (2 of 2)         Site       WH202 Bull Field         Date       Drawn         June 2023       HM         Scale       1:100@A2         Drawing No.       Rev         WH202C_25_17       -                                                   |  |  |