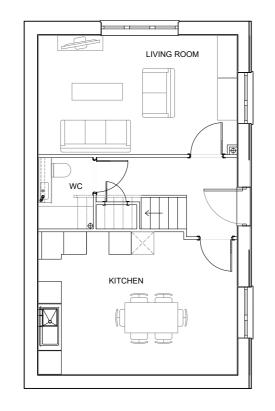

HA House Types 3.05

HA HOUSE TYPES (PLOTS) 3.05 (PLOTS 39, 40, 64, ,71, 89) 4.02 (PLOTS 41, 38)