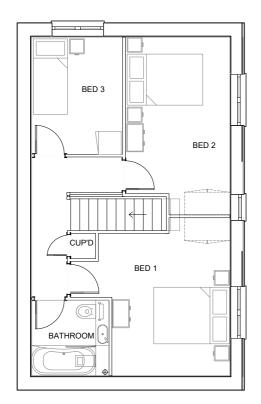

HA House Types 3.05

HA HOUSE TYPES (PLOTS) 3.05 (PLOTS 39, 40, 64, ,71, 89) 4.02 (PLOTS 41, 38)