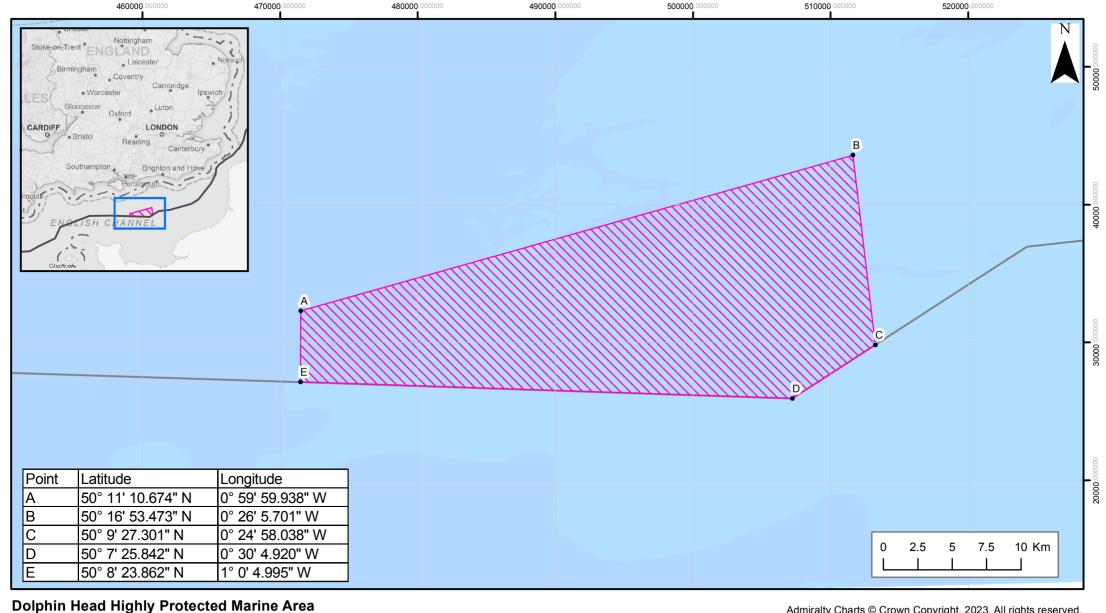

HPMA boundary

UK Exclusive Economic Zone

HPMA coordinates

UKHO Depth Areas (metres)

---- 6nM Limit

12nM Territorial seas limit

50

Admiralty Charts © Crown Copyright, 2023. All rights reserved. License No. EK001-20120601. NOT TO BE USED FOR NAVIGATION. Contains information from the Ordnance Survey © Crown Copyright and database rights 2023. Ordnance Survey 100022021. UKHO Data © British Crown Copyright. All rights reserved. Permission Number Defra 012018.001. This product has been derived in part from material obtained from the UK Hydrographic Office with the permission of the Controller of Her Majesty's Stationery Office and UK Hydrographic Office (www.ukho.gov.uk). Map copyright © Natural England