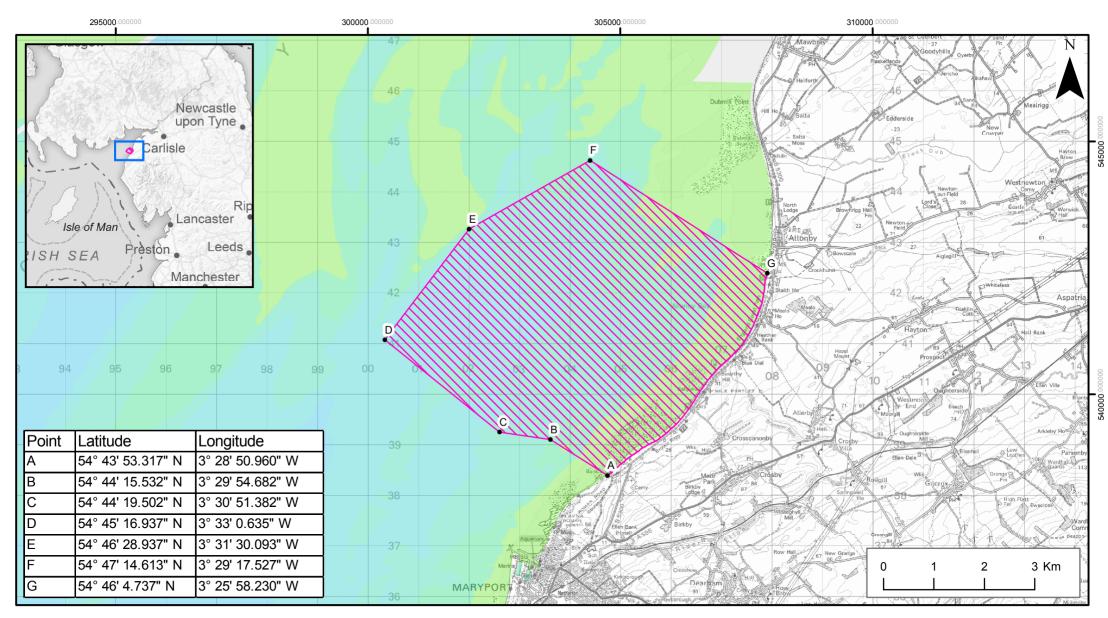

## Allonby Bay Highly Protected Marine Area

HPMA boundary

— - — 6nM Limit

HPMA coordinates

- ----- 12nM Territorial seas limit
- UKHO Depth Areas (metres)

Admiralty Charts © Crown Copyright, 2023. All rights reserved. License No. EK001-20120601. NOT TO BE USED FOR NAVIGATION. Contains information from the Ordnance Survey © Crown Copyright and database rights 2023. Ordnance Survey 100022021. UKHO Data © British Crown Copyright. All rights reserved. Permission Number Defra 012018.001. This product has been derived in part from material obtained from the UK Hydrographic Office with the permission of the Controller of Her Majesty's Stationery Office and UK Hydrographic Office (www.ukho.gov.uk). Map copyright © Natural England

Map Projection: British National Grid Boundary Coordinates Projection: WGS84