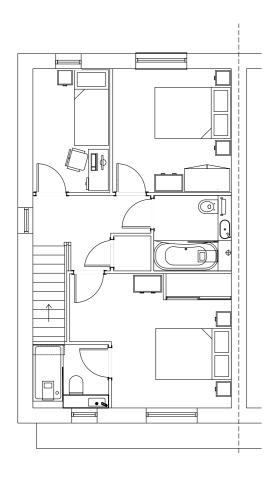

01 Proposed First Floor Plan

Proposed Ground Floor Plan

Proposed Rear Elevation

FOR MASTER PLAN - GENERAL ARRANGEMENT PLEASE REFER TO DWG NO. WH202.WST.P1.ZZ.DR.PL.10.01

FOR SITE PLANS PLEASE REFER TO WH202.WST.P1.ZZ.DR.PL.10.02-05 TO

3m 4m

**PLANNING** 

HOUSE TYPE 3B PLANS & ELEVATIONS [JG]

JACKS GREEN, TAKELEY

Drawn Checked PMR PMR AUGUST 2022

1:100@A2 / 1:200@A4

Drawing No.

WH202.WST.P1.ZZ.DR.PL.55.04 B