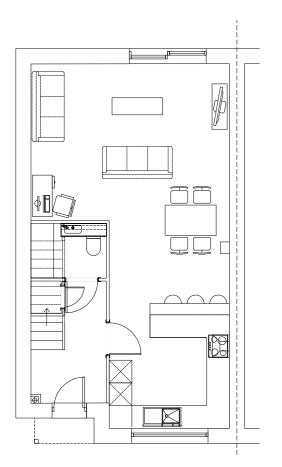

01 Proposed First Floor Plan

Proposed Ground Floor Plan

Proposed Rear Elevation

FOR MASTER PLAN - GENERAL ARRANGEMENT PLEASE REFER TO DWG NO. WH202.WST.P1.ZZ.DR.PL.10.01

FOR SITE PLANS PLEASE REFER TO WH202.WST.P1.ZZ.DR.PL.10.02-05 TO

3m 4m

**PLANNING** 

HOUSE TYPE 3B PLANS & ELEVATIONS [JG]

JACKS GREEN, TAKELEY

Drawn Checked PMR PMR AUGUST 2022

1:100@A2 / 1:200@A4

Drawing No.

WH202.WST.P1.ZZ.DR.PL.55.04 B