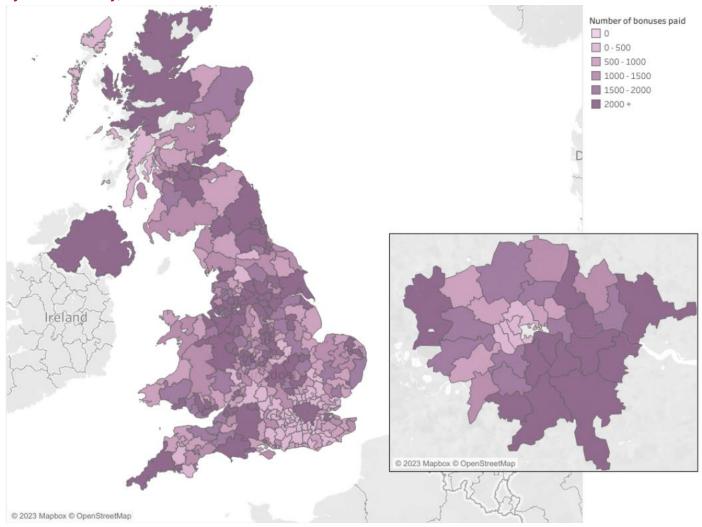

### Local authority breakdown

Map 1 below shows the value of bonuses paid through the Help to Buy: ISA scheme by local authority from 1 December 2015 to 31 December 2022.

Accompanying tables are available to download alongside this release:

Map 1: Number of bonuses paid through the Help to Buy: ISA from 1 December 2015 to 31 December 2022, by local authority, UK.<sup>8</sup>

<sup>8</sup> Where the number of bonuses paid falls on the boundary between two bands, it is allocated to the lower band, e.g. where 500 bonuses have been paid, this figure will be included in the 0-500 band.