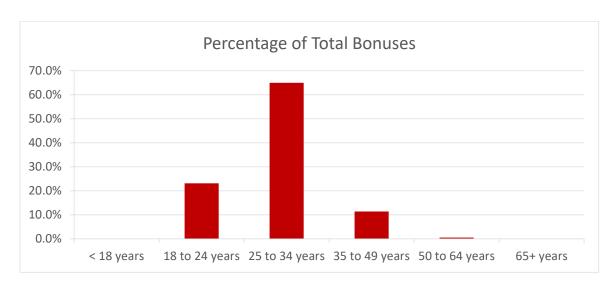

### Age breakdown

Table 3 and Chart 2 below show the number of bonuses paid broken down by the age of the first-time buyer.

65% of first-time buyers who have been supported by the scheme were between the ages of 25 to 34. The median age of a first-time buyer in the scheme is 28 compared to a median first-time buyer age across the market of 30 in the same period.<sup>4</sup>

Table 3: Bonuses and property completions from 1 December 2015 to 31 December 2022, by age.

| Age        | Bonuses | Total property<br>completions⁵ | Percentage of total<br>bonuses (%) |
|------------|---------|--------------------------------|------------------------------------|
| < 18 years | 13      | 11                             | 0.0%                               |
| 18 to 24   | 164,841 | 122,567                        | 23.1%                              |
| 25 to 34   | 464,814 | 356,179                        | 65.0%                              |
| 35 to 49   | 81,391  | 65,285                         | 11.4%                              |
| 50 to 64   | 3,734   | 3,078                          | 0.5%                               |
| 65+        | 85      | 67                             | 0.0%                               |
| Total      | 714,878 | 547,187                        | 100.0%                             |

Chart 2: Bonuses from 1 December 2015 to 31 December 2022, by age.

 $<sup>{\</sup>bf 4}$  Source: UK Finance industry data for median age of first-time buyers.

<sup>5</sup> To account for multiple bonuses used for a single property, property completions by age band are allocated by splitting the property in two and calculating the average age of buyers.