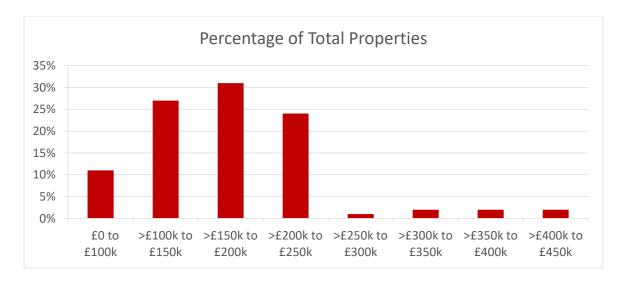

### **Property value**

Table 2 and Chart 1 below show the number of property completions supported by the scheme broken down by property value. The mean value of a property completion supported by the Help to Buy: ISA scheme to the end of December 2022 was £177,217, compared to the average first-time buyer price of £245,958 and the average UK house price of £294,329.<sup>3</sup> 69% of completions were in the lower value bands of £200,000 or less.

Table 2: Bonuses and property completions from 1 December 2015 to 31 December 2022, by property value.

| Price band          | Bonuses | Total property completions | Percentage of total completions (%) |
|---------------------|---------|----------------------------|-------------------------------------|
| £0 – £100,000       | 67,974  | 60,396                     | 11%                                 |
| £100,000 – £150,000 | 185,703 | 148,980                    | 27%                                 |
| £150,000 – £200,000 | 231,285 | 170,976                    | 31%                                 |
| £200,000 – £250,000 | 179,082 | 128,590                    | 24%                                 |
| £250,000 – £300,000 | 8,564   | 6,810                      | 1%                                  |
| £300,000 – £350,000 | 13,219  | 10,014                     | 2%                                  |
| £350,000 – £400,000 | 14,496  | 10,787                     | 2%                                  |
| £400,000 - £450,000 | 14,555  | 10,634                     | 2%                                  |
| All properties      | 714,878 | 547,187                    | 100%                                |

Chart 1: Property completions from 1 December 2015 to 31 December 2022, by property value.

<sup>3</sup> https://www.gov.uk/government/statistics/uk-house-price-index-for-december-2022/uk-house-price-index-summary-december-2022