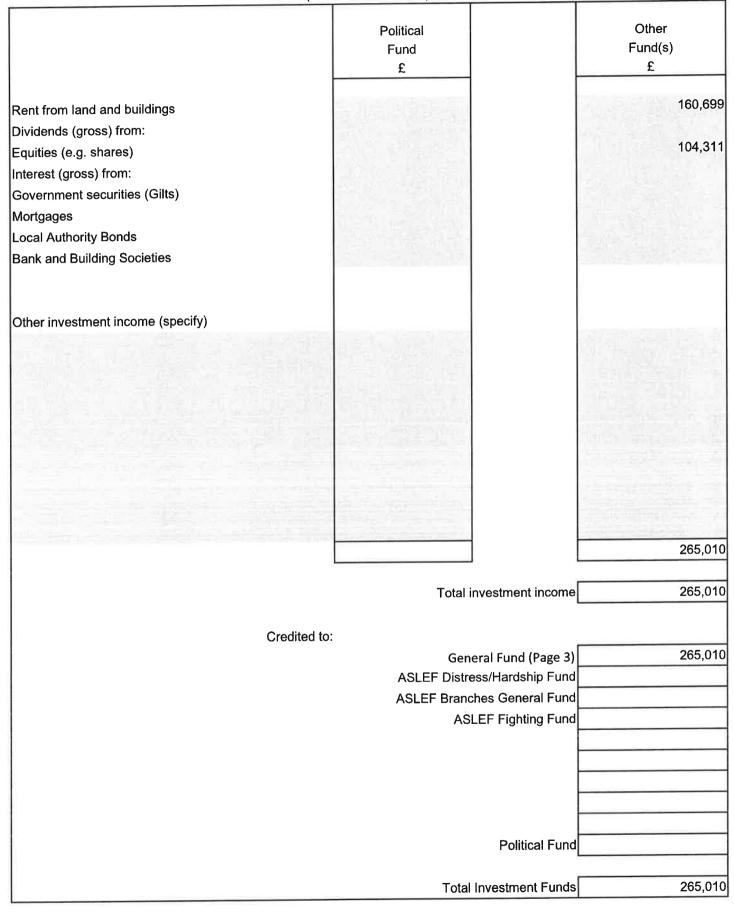

### **General Fund**

(see notes 13 to 18)

| £                                                       | £         |
|---------------------------------------------------------|-----------|
| ome                                                     | 6,969,972 |
| From Members: Contributions and Subscriptions           | 0,909,972 |
| From Members: Other income from members (specify)       |           |
|                                                         | S         |
|                                                         |           |
| Total other income from members                         |           |
| Total of all income from members                        | 6,969,972 |
| Investment income (as at page 12)                       | 265,010   |
| Other Income                                            |           |
| Income from Federations and other bodies (as at page 4) | 00.470    |
| Income from any other sources (as at page 4)            | 29,179    |
| Total of other income (as at page 4)                    | 829,179   |
| Total income                                            | 8,064,16  |
| Interfund Transfers IN                                  |           |
| Benefits to members (as at page 5)                      | 407,57    |
| Administrative expenses (as at page 10)                 | 4,212,62  |
| Federation and other bodies (specify)                   |           |
|                                                         | 2.55      |
|                                                         |           |
|                                                         |           |
|                                                         |           |
|                                                         |           |
|                                                         |           |
|                                                         |           |
| Total expenditure Federation and other bodies           |           |
| Taxation                                                | Ar        |
| Total expenditure                                       | 4,620,20  |
| Interfund Transfers OUT                                 | 21,80     |
| Surplus (deficit) for year                              | 3,443,95  |
| Amount of general fund at beginning of year             | 2;728,85  |
|                                                         |           |