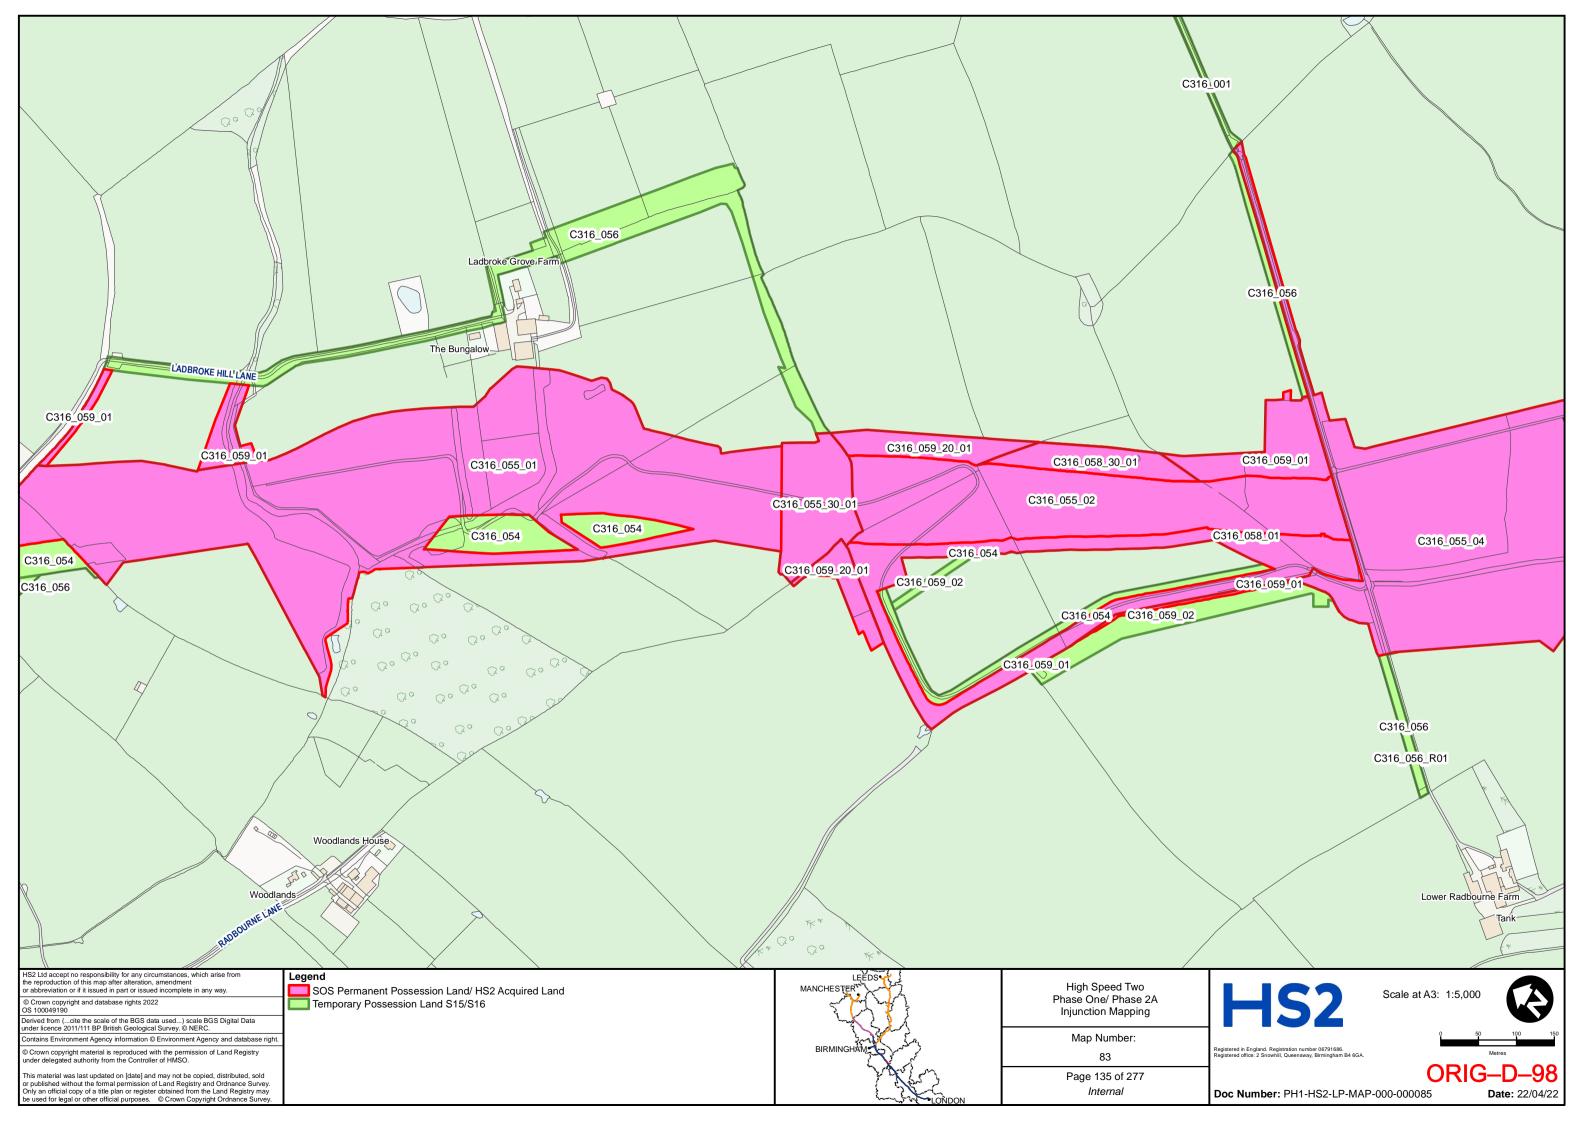

| PAGE                     |
|-----|---------------------------------|--------------------------|
| 1   | Revised HS2 Land Plans – Part 1 | ORIG-D-2 to ORIG-D-143   |
| 2   | Revised HS2 Land Plans – Part 2 | ORIG-D-144 to ORIG-D-284 |

DLA Piper UK LLP 1 St Paul's Place Sheffield S1 2IX

**Telephone: 0114 283 3312** 

Email: HS2Injunction@dlapiper.com

**Reference:** RXS/380900/401

**Solicitors for the Claimants** 



# HIGH SPEED TWO INJUNCTION MAPPING

# PHASE ONE AREA CENTRAL (1) KEY PLAN

























































































































## HIGH SPEED TWO **INJUNCTION MAPPING**

## PHASE ONE AREA CENTRAL (2) **KEY PLAN**































































































## HIGH SPEED TWO **INJUNCTION MAPPING**

## PHASE ONE AREA NORTH **KEY PLAN**





## HIGH SPEED TWO INJUNCTION MAPPING

## PHASE ONE AREA North (Curzon Spur) KEY PLAN































































































































































## HIGH SPEED TWO INJUNCTION MAPPING

## PHASE ONE AREA SOUTH KEY PLAN





















































































## HIGH SPEED TWO **INJUNCTION MAPPING**

## PHASE 2A **KEY PLAN**