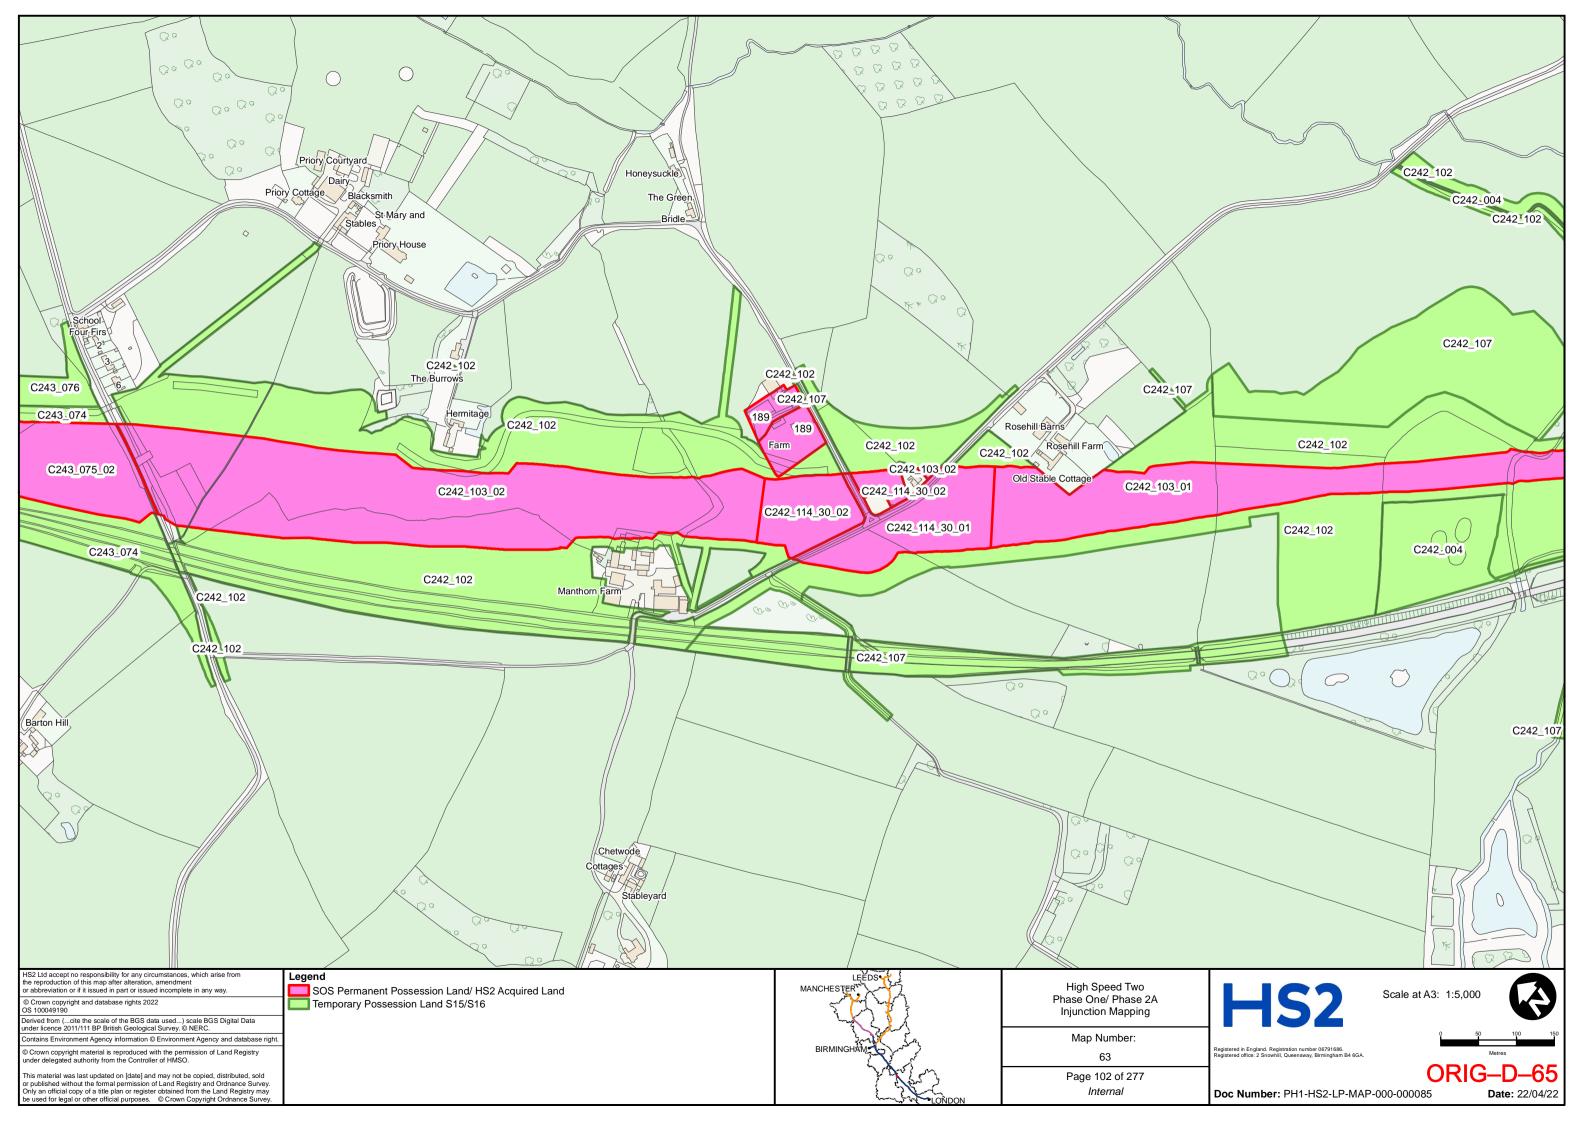

ed for reading at the hearing on 16 May 2023

| TAB | DOCUMENT                        | PAGE                     |
|-----|---------------------------------|--------------------------|
| 1   | Revised HS2 Land Plans – Part 1 | ORIG-D-2 to ORIG-D-143   |
| 2   | Revised HS2 Land Plans – Part 2 | ORIG-D-144 to ORIG-D-284 |

DLA Piper UK LLP 1 St Paul's Place Sheffield S1 2IX

**Telephone: 0114 283 3312** 

Email: HS2Injunction@dlapiper.com

**Reference:** RXS/380900/401

**Solicitors for the Claimants** 



# HIGH SPEED TWO INJUNCTION MAPPING

# PHASE ONE AREA CENTRAL (1) KEY PLAN

























































































































## HIGH SPEED TWO **INJUNCTION MAPPING**

## PHASE ONE AREA CENTRAL (2) **KEY PLAN**































































































## HIGH SPEED TWO **INJUNCTION MAPPING**

## PHASE ONE AREA NORTH **KEY PLAN**





## HIGH SPEED TWO INJUNCTION MAPPING

## PHASE ONE AREA North (Curzon Spur) KEY PLAN































































































































































## HIGH SPEED TWO INJUNCTION MAPPING

## PHASE ONE AREA SOUTH KEY PLAN





















































































## HIGH SPEED TWO **INJUNCTION MAPPING**

## PHASE 2A **KEY PLAN**