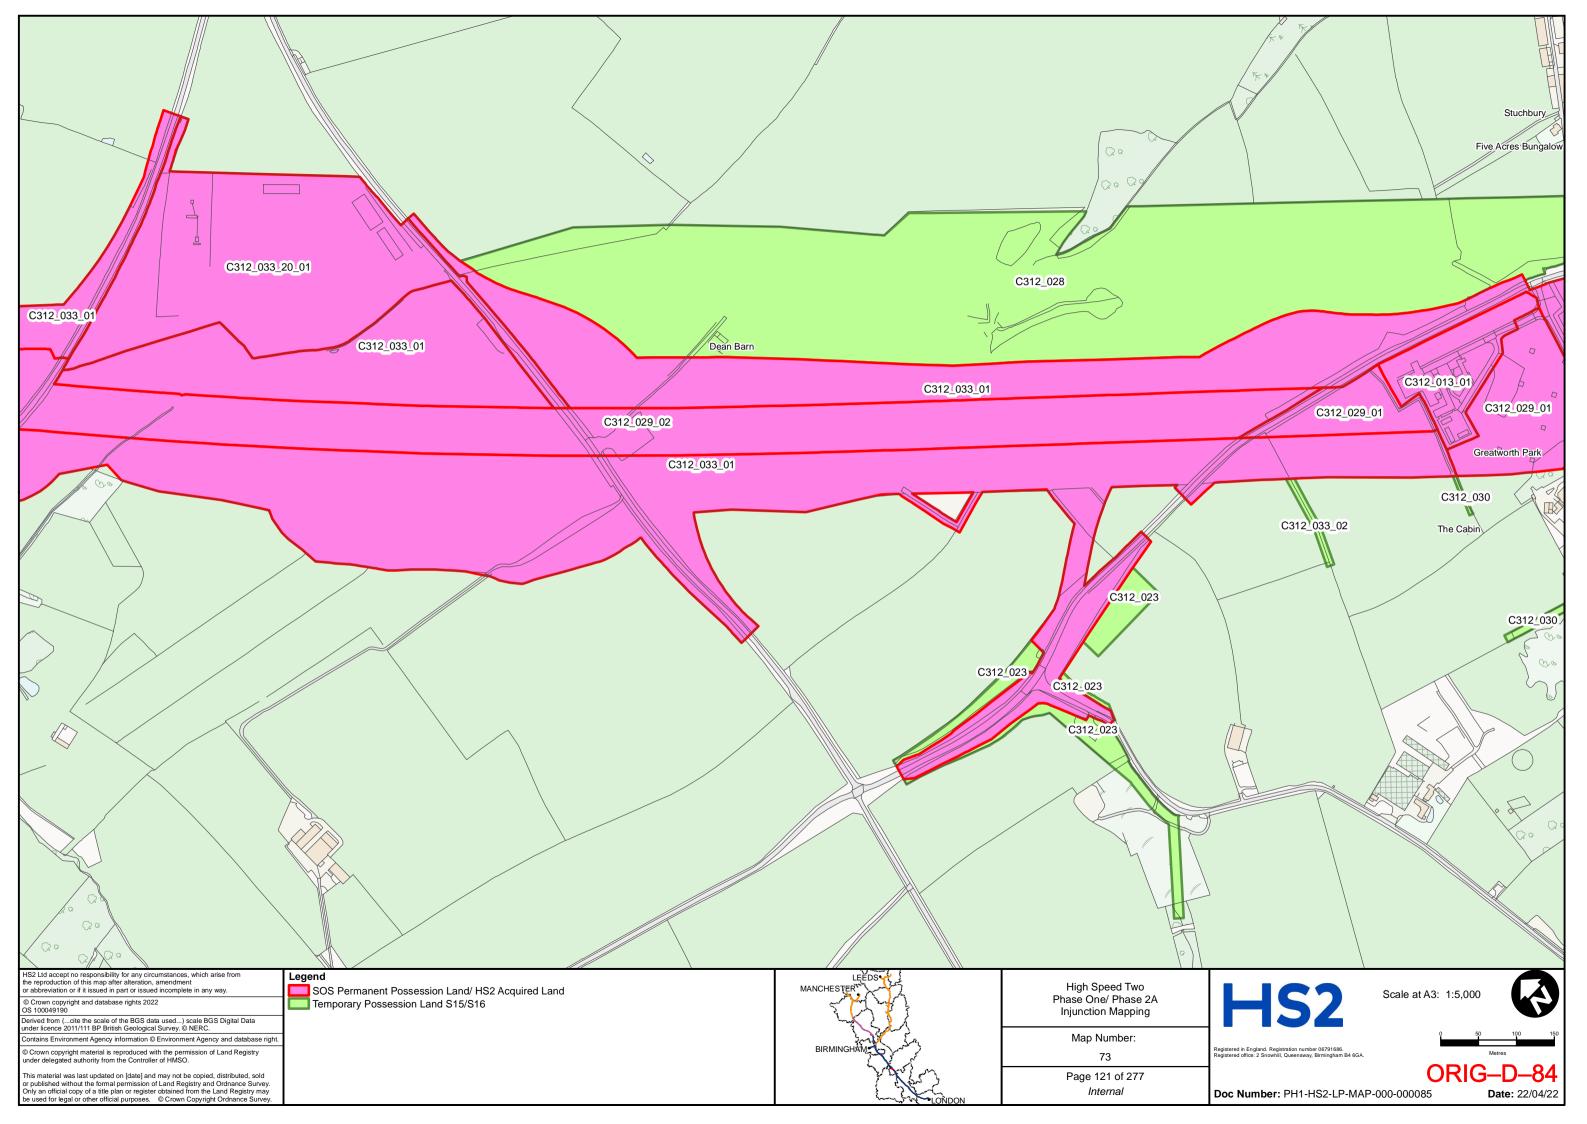

y 2023

| TAB | DOCUMENT                        | PAGE                     |
|-----|---------------------------------|--------------------------|
| 1   | Revised HS2 Land Plans – Part 1 | ORIG-D-2 to ORIG-D-143   |
| 2   | Revised HS2 Land Plans – Part 2 | ORIG-D-144 to ORIG-D-284 |

DLA Piper UK LLP 1 St Paul's Place Sheffield S1 2IX

**Telephone: 0114 283 3312** 

Email: HS2Injunction@dlapiper.com

**Reference:** RXS/380900/401

**Solicitors for the Claimants** 



# HIGH SPEED TWO INJUNCTION MAPPING

# PHASE ONE AREA CENTRAL (1) KEY PLAN

























































































































## HIGH SPEED TWO **INJUNCTION MAPPING**

## PHASE ONE AREA CENTRAL (2) **KEY PLAN**































































































## HIGH SPEED TWO **INJUNCTION MAPPING**

## PHASE ONE AREA NORTH **KEY PLAN**





## HIGH SPEED TWO INJUNCTION MAPPING

## PHASE ONE AREA North (Curzon Spur) KEY PLAN































































































































































## HIGH SPEED TWO INJUNCTION MAPPING

## PHASE ONE AREA SOUTH KEY PLAN





















































































## HIGH SPEED TWO **INJUNCTION MAPPING**

## PHASE 2A **KEY PLAN**