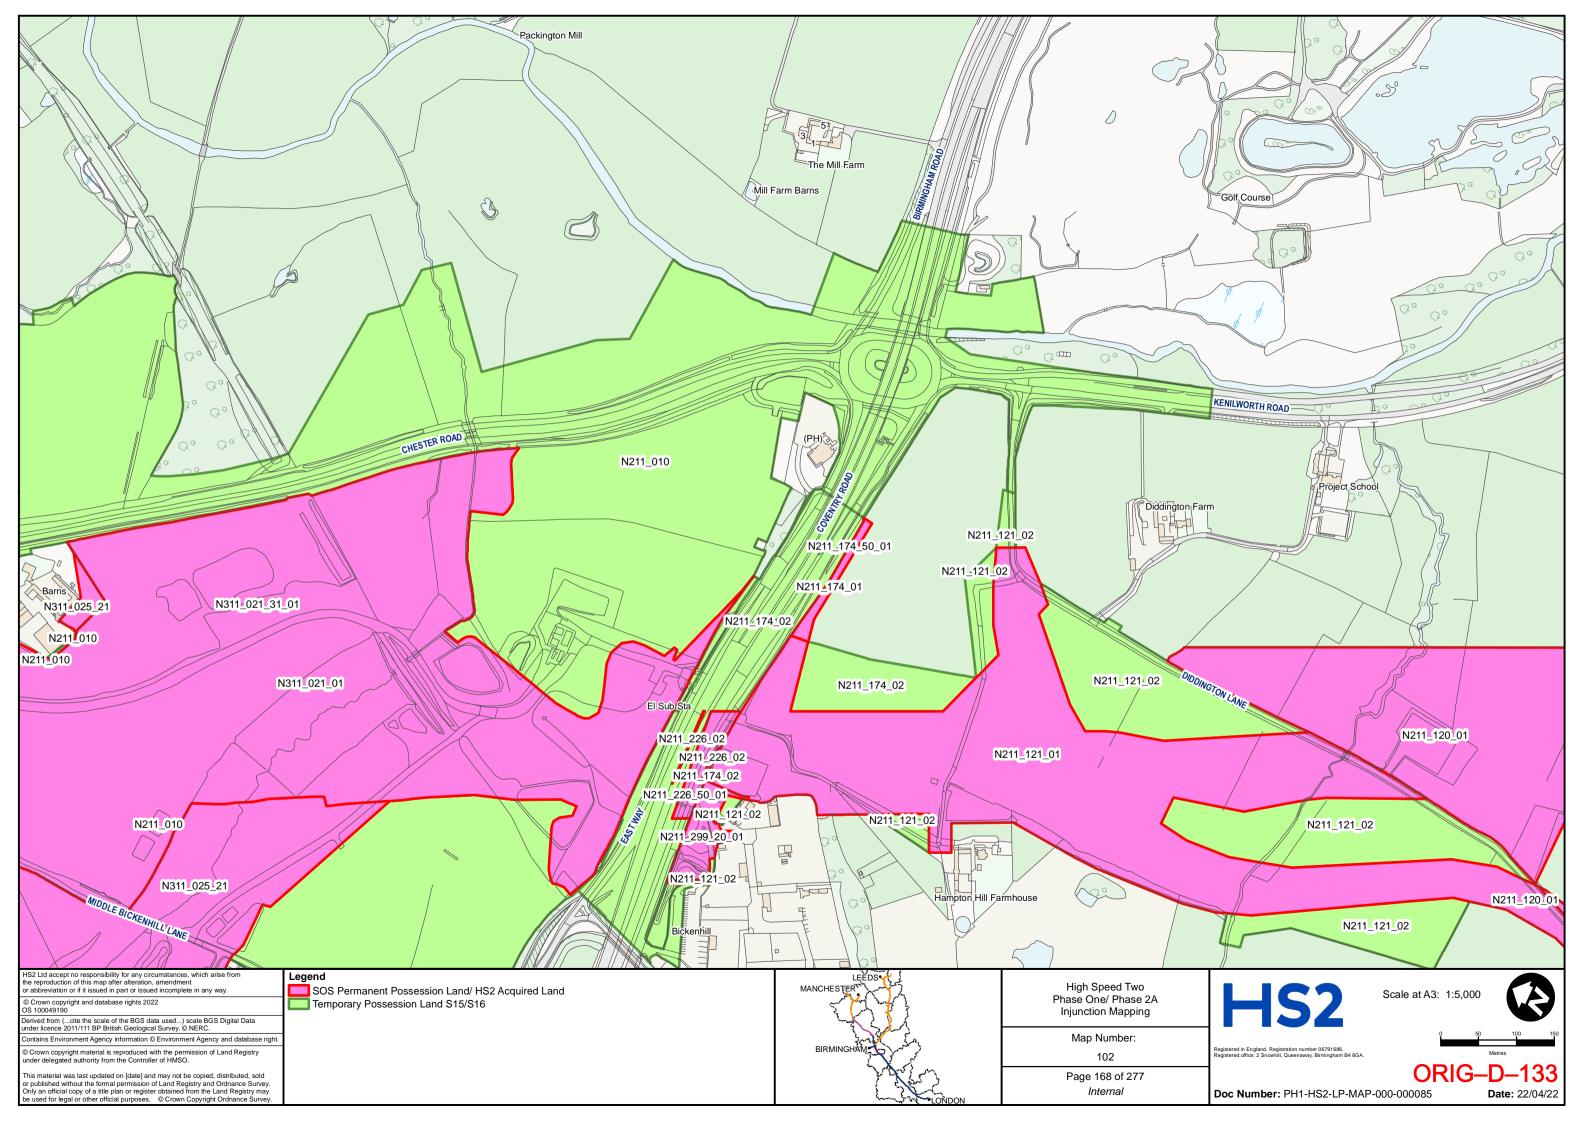

to ORIG-D-284 |

DLA Piper UK LLP 1 St Paul's Place Sheffield S1 2IX

**Telephone: 0114 283 3312** 

Email: HS2Injunction@dlapiper.com

**Reference:** RXS/380900/401

**Solicitors for the Claimants** 



# HIGH SPEED TWO INJUNCTION MAPPING

# PHASE ONE AREA CENTRAL (1) KEY PLAN

























































































































## HIGH SPEED TWO **INJUNCTION MAPPING**

## PHASE ONE AREA CENTRAL (2) **KEY PLAN**































































































## HIGH SPEED TWO **INJUNCTION MAPPING**

## PHASE ONE AREA NORTH **KEY PLAN**





## HIGH SPEED TWO INJUNCTION MAPPING

## PHASE ONE AREA North (Curzon Spur) KEY PLAN































































































































































## HIGH SPEED TWO INJUNCTION MAPPING

## PHASE ONE AREA SOUTH KEY PLAN





















































































## HIGH SPEED TWO **INJUNCTION MAPPING**

## PHASE 2A **KEY PLAN**