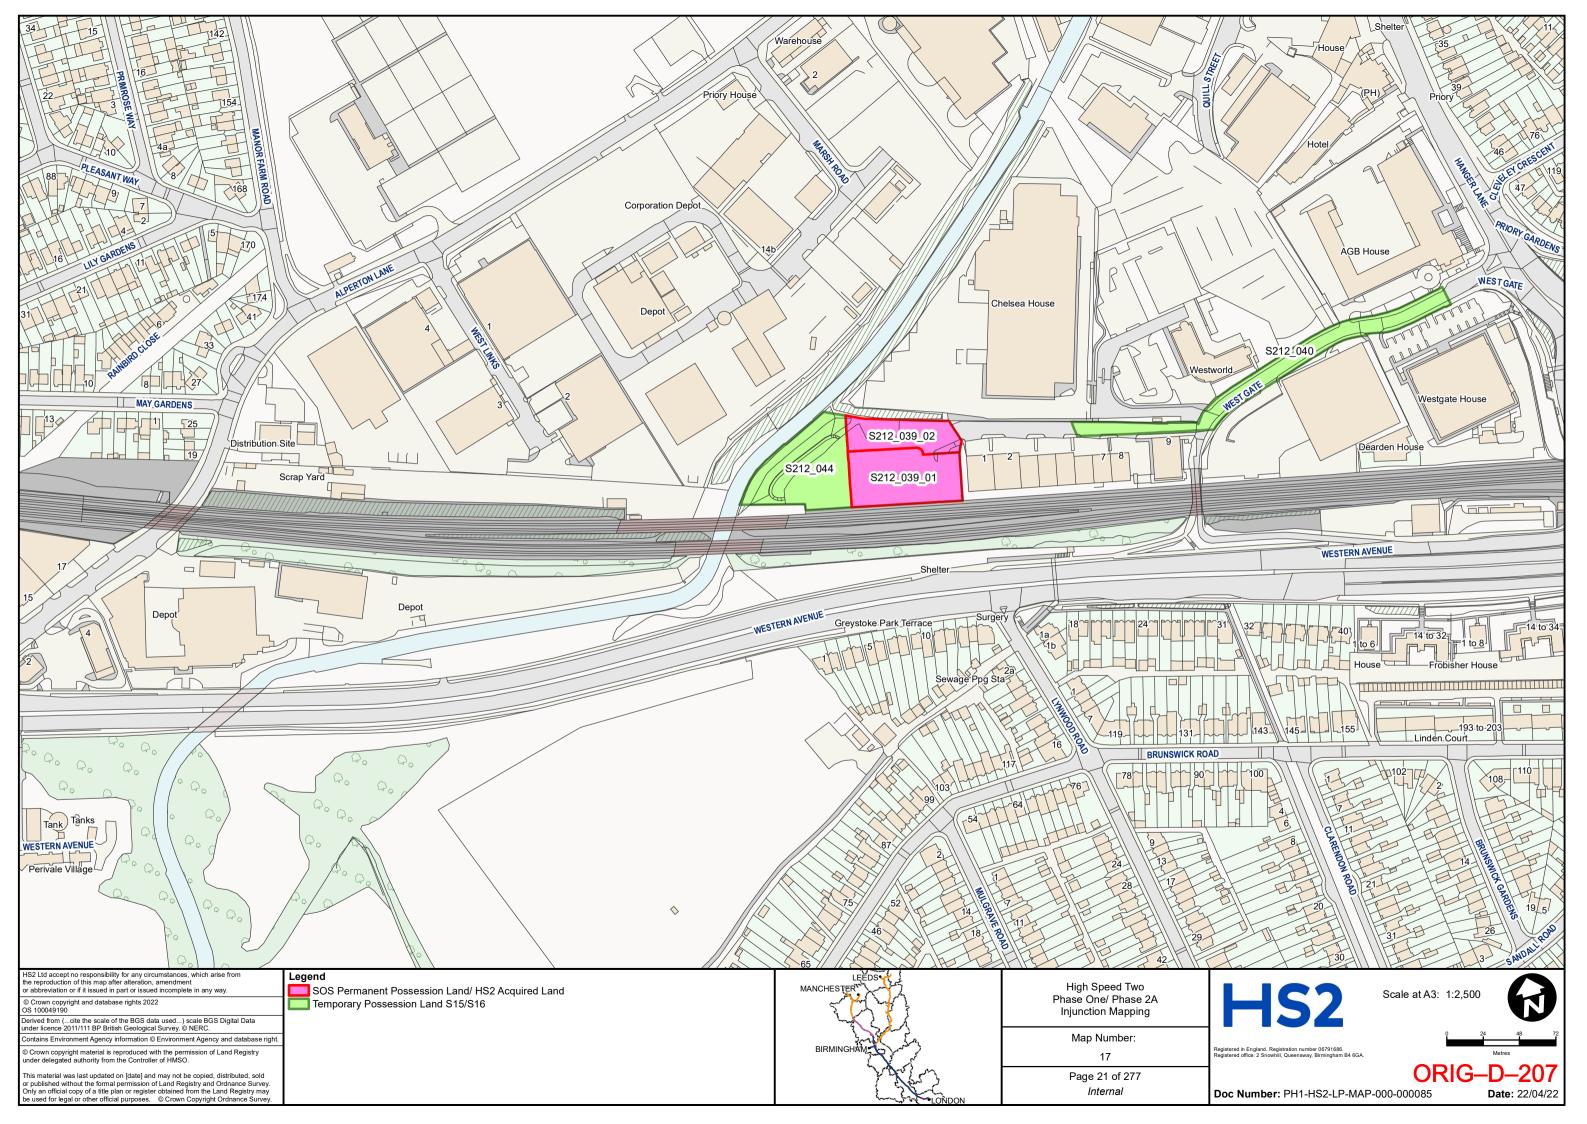

NJUNCTION MAPPING

# PHASE ONE AREA CENTRAL (1) KEY PLAN

























































































































## HIGH SPEED TWO **INJUNCTION MAPPING**

## PHASE ONE AREA CENTRAL (2) **KEY PLAN**































































































## HIGH SPEED TWO **INJUNCTION MAPPING**

## PHASE ONE AREA NORTH **KEY PLAN**





## HIGH SPEED TWO INJUNCTION MAPPING

## PHASE ONE AREA North (Curzon Spur) KEY PLAN































































































































































## HIGH SPEED TWO INJUNCTION MAPPING

## PHASE ONE AREA SOUTH KEY PLAN





















































































## HIGH SPEED TWO **INJUNCTION MAPPING**

## PHASE 2A **KEY PLAN**