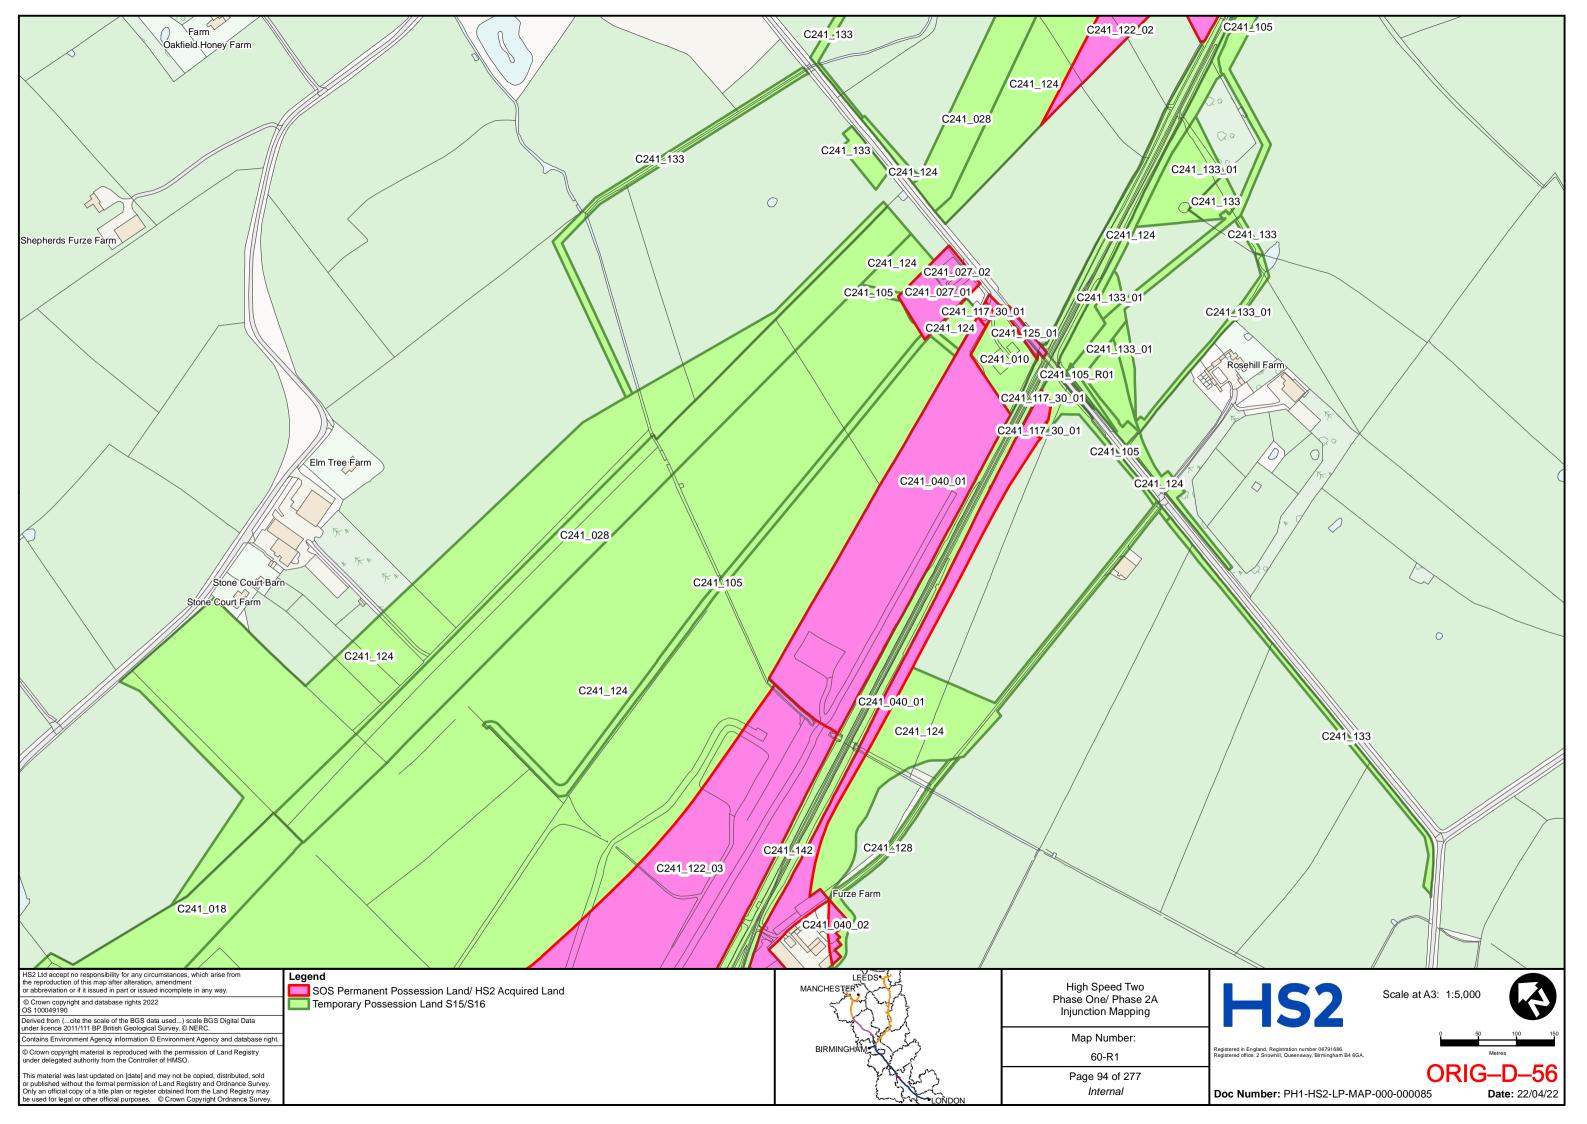

N & OTHERS

**Defendants** 

### ORIGINAL APPLICATION DOCUMENTS BUNDLE (MARCH 2022) (Volume D)

not intended for reading at the hearing on 16 May 2023

| TAB | DOCUMENT                        | PAGE                     |
|-----|---------------------------------|--------------------------|
| 1   | Revised HS2 Land Plans – Part 1 | ORIG-D-2 to ORIG-D-143   |
| 2   | Revised HS2 Land Plans – Part 2 | ORIG-D-144 to ORIG-D-284 |

DLA Piper UK LLP 1 St Paul's Place Sheffield S1 2IX

**Telephone: 0114 283 3312** 

Email: HS2Injunction@dlapiper.com

**Reference:** RXS/380900/401

**Solicitors for the Claimants** 



# HIGH SPEED TWO INJUNCTION MAPPING

# PHASE ONE AREA CENTRAL (1) KEY PLAN

























































































































## HIGH SPEED TWO **INJUNCTION MAPPING**

## PHASE ONE AREA CENTRAL (2) **KEY PLAN**































































































## HIGH SPEED TWO **INJUNCTION MAPPING**

## PHASE ONE AREA NORTH **KEY PLAN**





## HIGH SPEED TWO INJUNCTION MAPPING

## PHASE ONE AREA North (Curzon Spur) KEY PLAN































































































































































## HIGH SPEED TWO INJUNCTION MAPPING

## PHASE ONE AREA SOUTH KEY PLAN





















































































## HIGH SPEED TWO **INJUNCTION MAPPING**

## PHASE 2A **KEY PLAN**