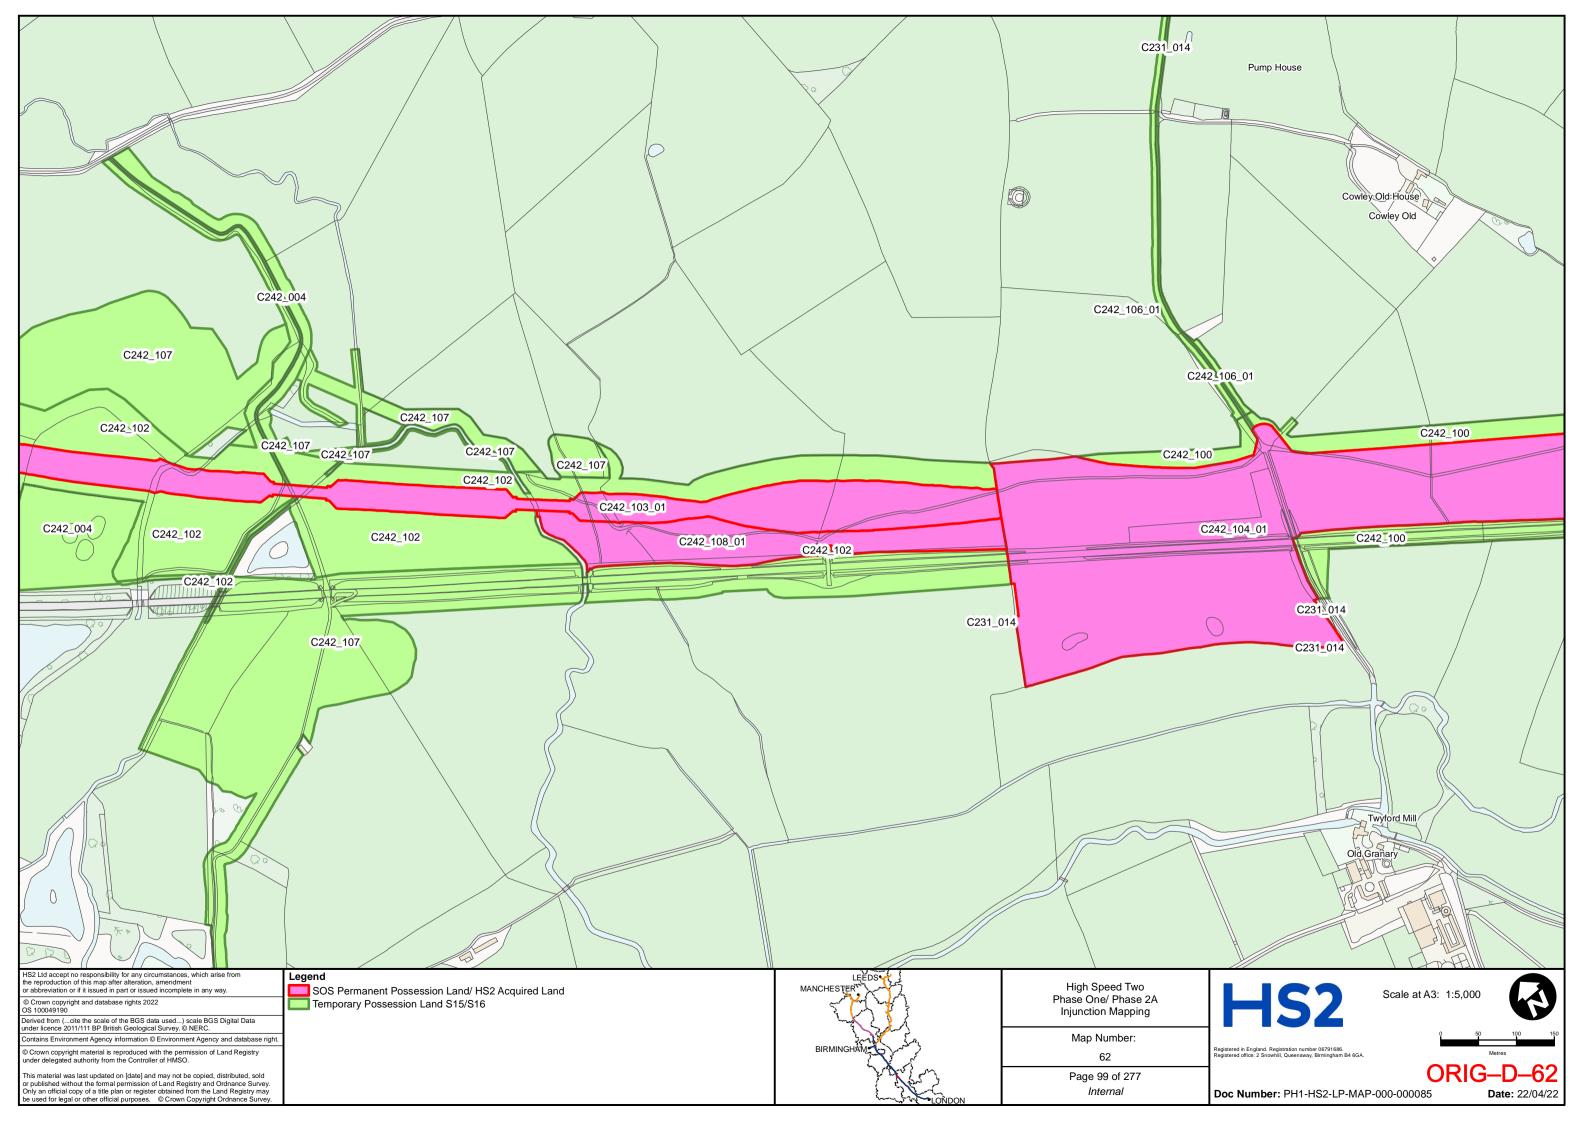

intended for reading at the hearing on 16 May 2023

| TAB | DOCUMENT                        | PAGE                     |
|-----|---------------------------------|--------------------------|
| 1   | Revised HS2 Land Plans – Part 1 | ORIG-D-2 to ORIG-D-143   |
| 2   | Revised HS2 Land Plans – Part 2 | ORIG-D-144 to ORIG-D-284 |

DLA Piper UK LLP 1 St Paul's Place Sheffield S1 2IX

**Telephone: 0114 283 3312** 

Email: HS2Injunction@dlapiper.com

**Reference:** RXS/380900/401

**Solicitors for the Claimants** 



# HIGH SPEED TWO INJUNCTION MAPPING

# PHASE ONE AREA CENTRAL (1) KEY PLAN

























































































































## HIGH SPEED TWO **INJUNCTION MAPPING**

## PHASE ONE AREA CENTRAL (2) **KEY PLAN**































































































## HIGH SPEED TWO **INJUNCTION MAPPING**

## PHASE ONE AREA NORTH **KEY PLAN**





## HIGH SPEED TWO INJUNCTION MAPPING

## PHASE ONE AREA North (Curzon Spur) KEY PLAN































































































































































## HIGH SPEED TWO INJUNCTION MAPPING

## PHASE ONE AREA SOUTH KEY PLAN





















































































## HIGH SPEED TWO **INJUNCTION MAPPING**

## PHASE 2A **KEY PLAN**