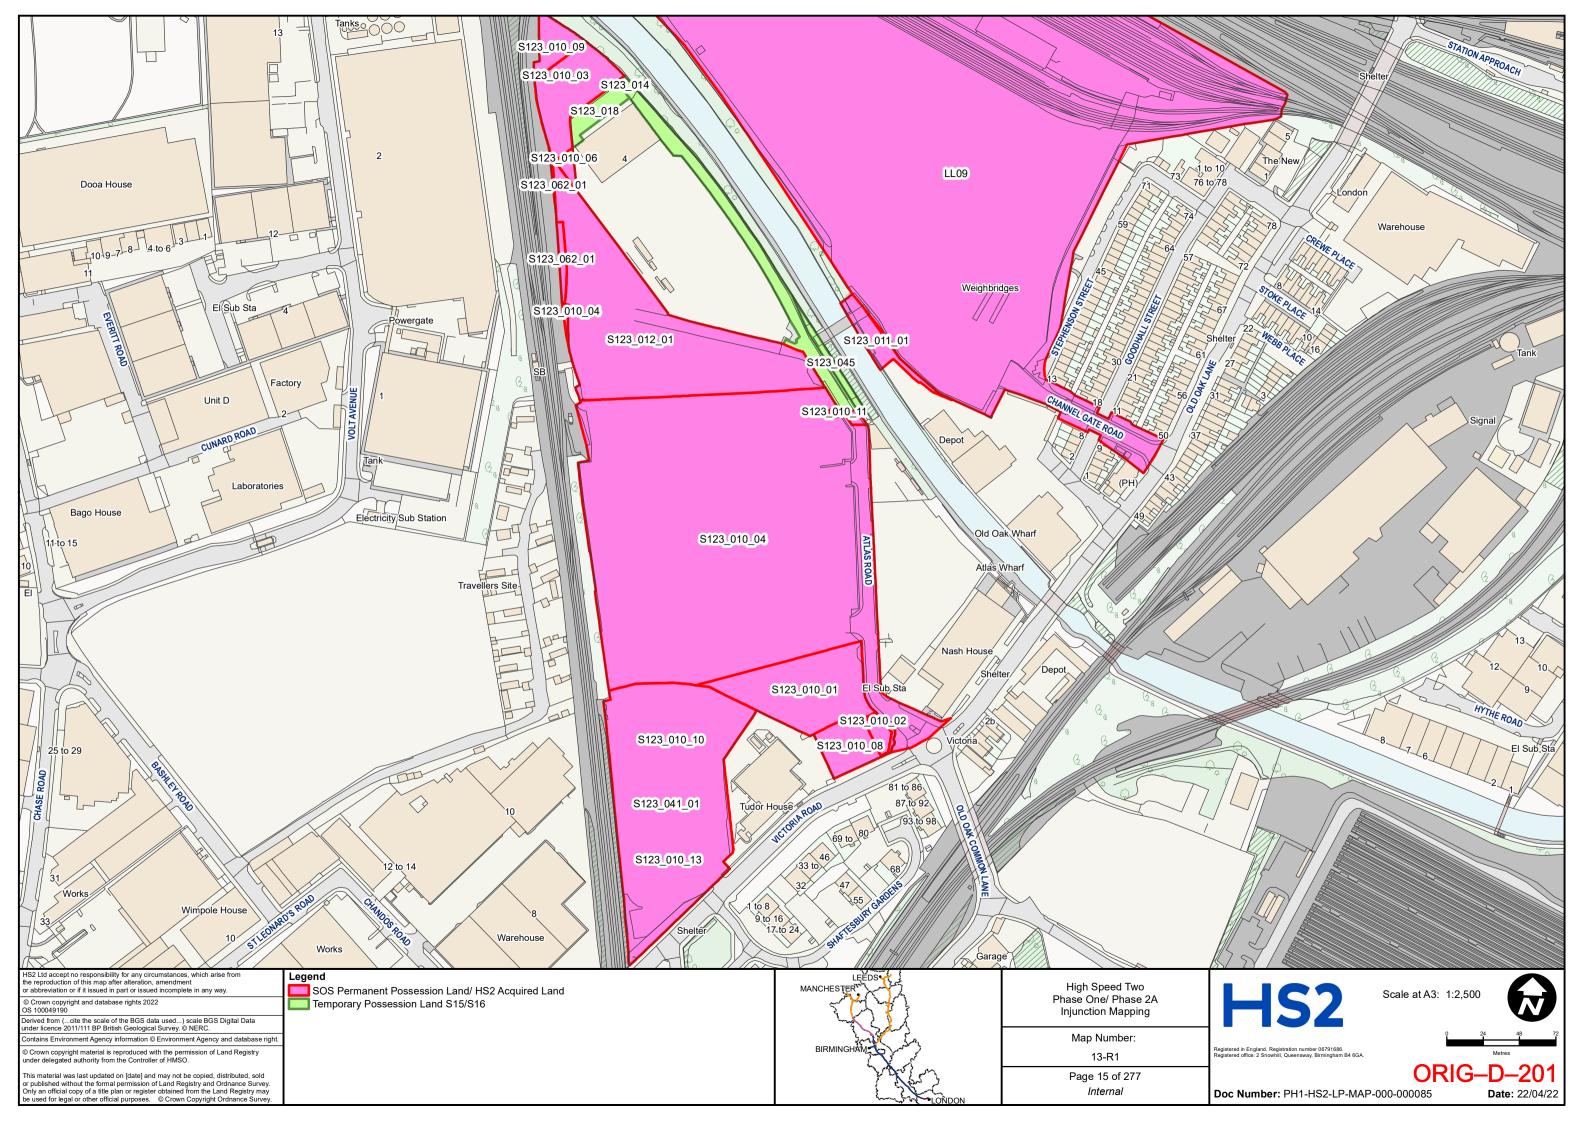

SPEED TWO INJUNCTION MAPPING

# PHASE ONE AREA CENTRAL (1) KEY PLAN

























































































































## HIGH SPEED TWO **INJUNCTION MAPPING**

## PHASE ONE AREA CENTRAL (2) **KEY PLAN**































































































## HIGH SPEED TWO **INJUNCTION MAPPING**

## PHASE ONE AREA NORTH **KEY PLAN**





## HIGH SPEED TWO INJUNCTION MAPPING

## PHASE ONE AREA North (Curzon Spur) KEY PLAN































































































































































## HIGH SPEED TWO INJUNCTION MAPPING

## PHASE ONE AREA SOUTH KEY PLAN





















































































## HIGH SPEED TWO **INJUNCTION MAPPING**

## PHASE 2A **KEY PLAN**