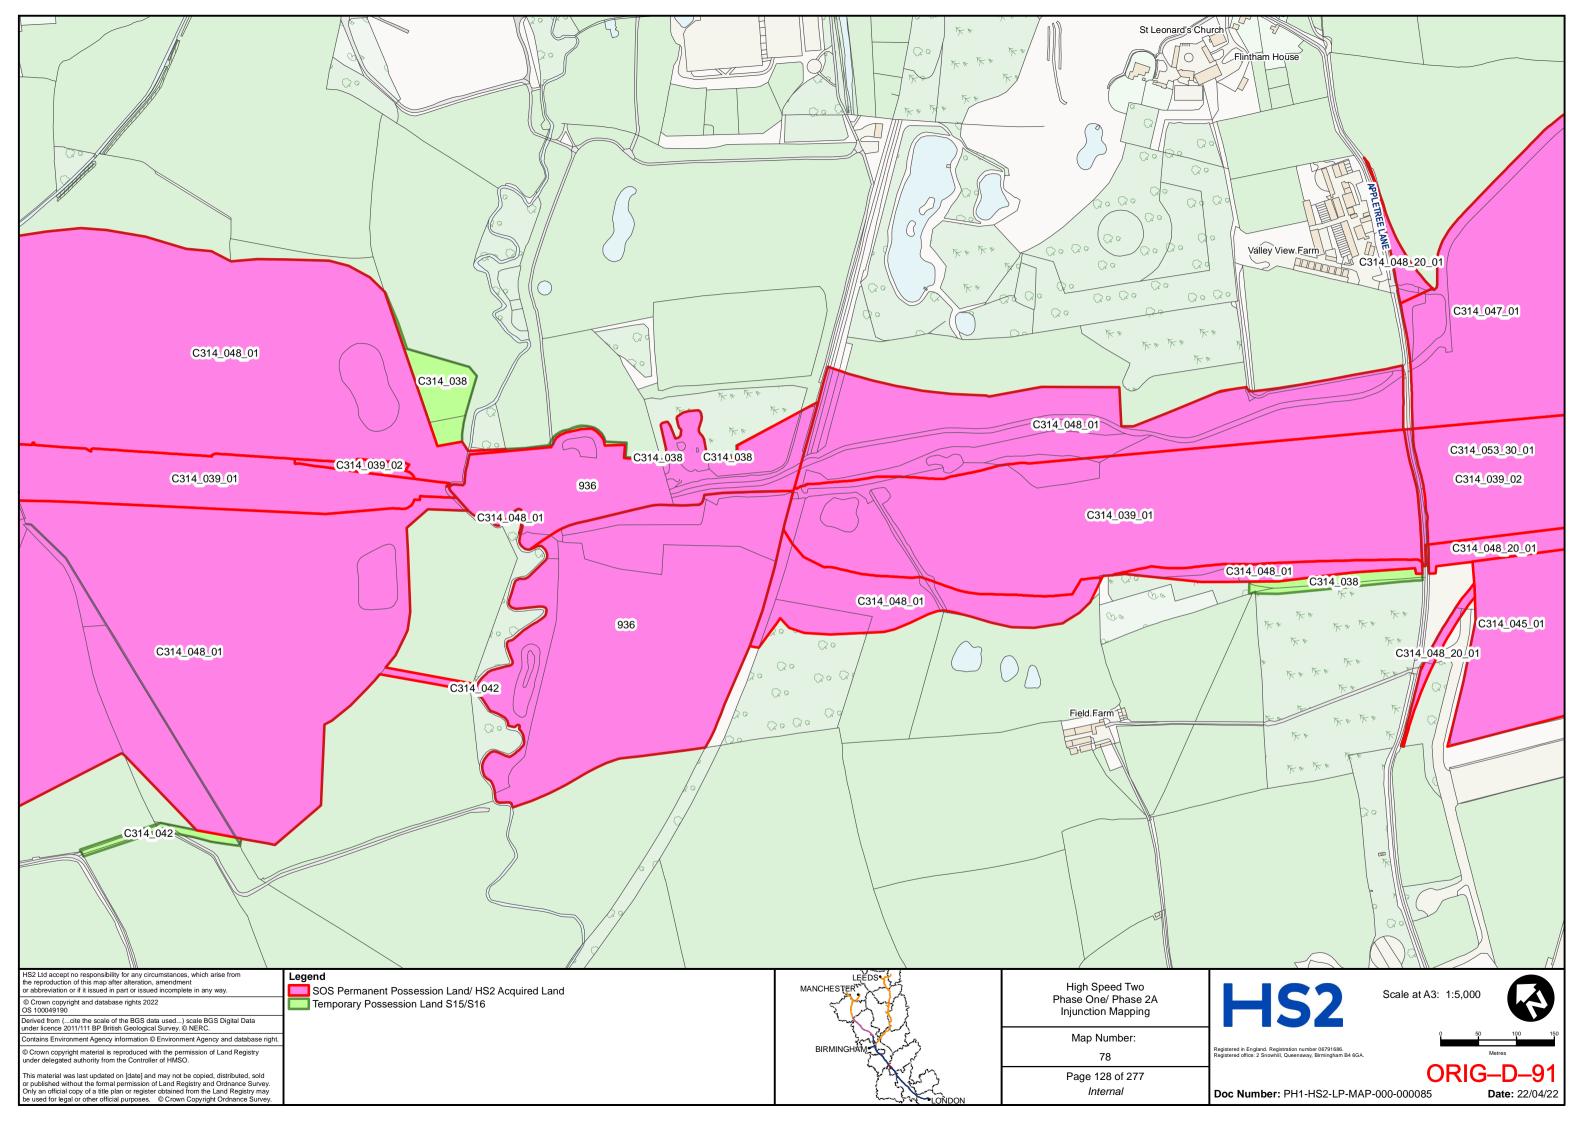

| DOCUMENT                        | PAGE                     |
|-----|---------------------------------|--------------------------|
| 1   | Revised HS2 Land Plans – Part 1 | ORIG-D-2 to ORIG-D-143   |
| 2   | Revised HS2 Land Plans – Part 2 | ORIG-D-144 to ORIG-D-284 |

DLA Piper UK LLP 1 St Paul's Place Sheffield S1 2IX

**Telephone: 0114 283 3312** 

Email: HS2Injunction@dlapiper.com

**Reference:** RXS/380900/401

**Solicitors for the Claimants** 



# HIGH SPEED TWO INJUNCTION MAPPING

# PHASE ONE AREA CENTRAL (1) KEY PLAN

























































































































## HIGH SPEED TWO **INJUNCTION MAPPING**

## PHASE ONE AREA CENTRAL (2) **KEY PLAN**































































































## HIGH SPEED TWO **INJUNCTION MAPPING**

## PHASE ONE AREA NORTH **KEY PLAN**





## HIGH SPEED TWO INJUNCTION MAPPING

## PHASE ONE AREA North (Curzon Spur) KEY PLAN































































































































































## HIGH SPEED TWO INJUNCTION MAPPING

## PHASE ONE AREA SOUTH KEY PLAN





















































































## HIGH SPEED TWO **INJUNCTION MAPPING**

## PHASE 2A **KEY PLAN**