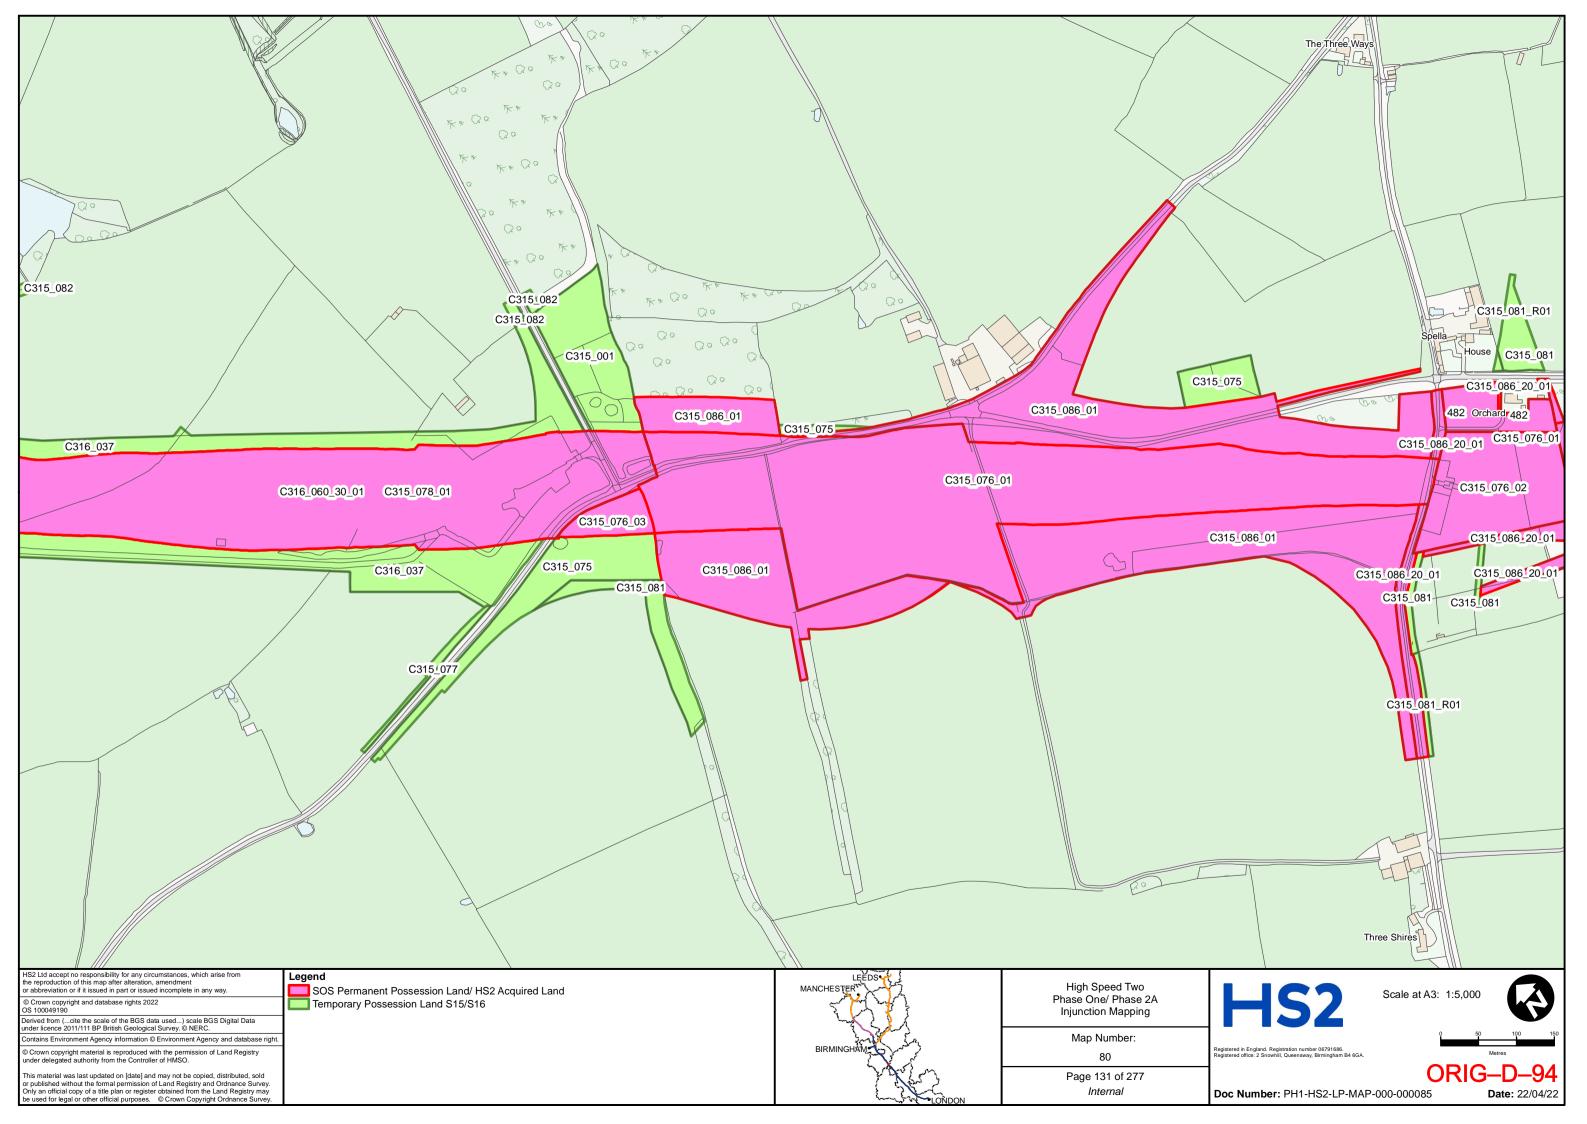

MENT                        | PAGE                     |
|-----|---------------------------------|--------------------------|
| 1   | Revised HS2 Land Plans – Part 1 | ORIG-D-2 to ORIG-D-143   |
| 2   | Revised HS2 Land Plans – Part 2 | ORIG-D-144 to ORIG-D-284 |

DLA Piper UK LLP 1 St Paul's Place Sheffield S1 2IX

**Telephone: 0114 283 3312** 

Email: HS2Injunction@dlapiper.com

**Reference:** RXS/380900/401

**Solicitors for the Claimants** 



# HIGH SPEED TWO INJUNCTION MAPPING

# PHASE ONE AREA CENTRAL (1) KEY PLAN

























































































































## HIGH SPEED TWO **INJUNCTION MAPPING**

## PHASE ONE AREA CENTRAL (2) **KEY PLAN**































































































## HIGH SPEED TWO **INJUNCTION MAPPING**

## PHASE ONE AREA NORTH **KEY PLAN**





## HIGH SPEED TWO INJUNCTION MAPPING

## PHASE ONE AREA North (Curzon Spur) KEY PLAN































































































































































## HIGH SPEED TWO INJUNCTION MAPPING

## PHASE ONE AREA SOUTH KEY PLAN





















































































## HIGH SPEED TWO **INJUNCTION MAPPING**

## PHASE 2A **KEY PLAN**