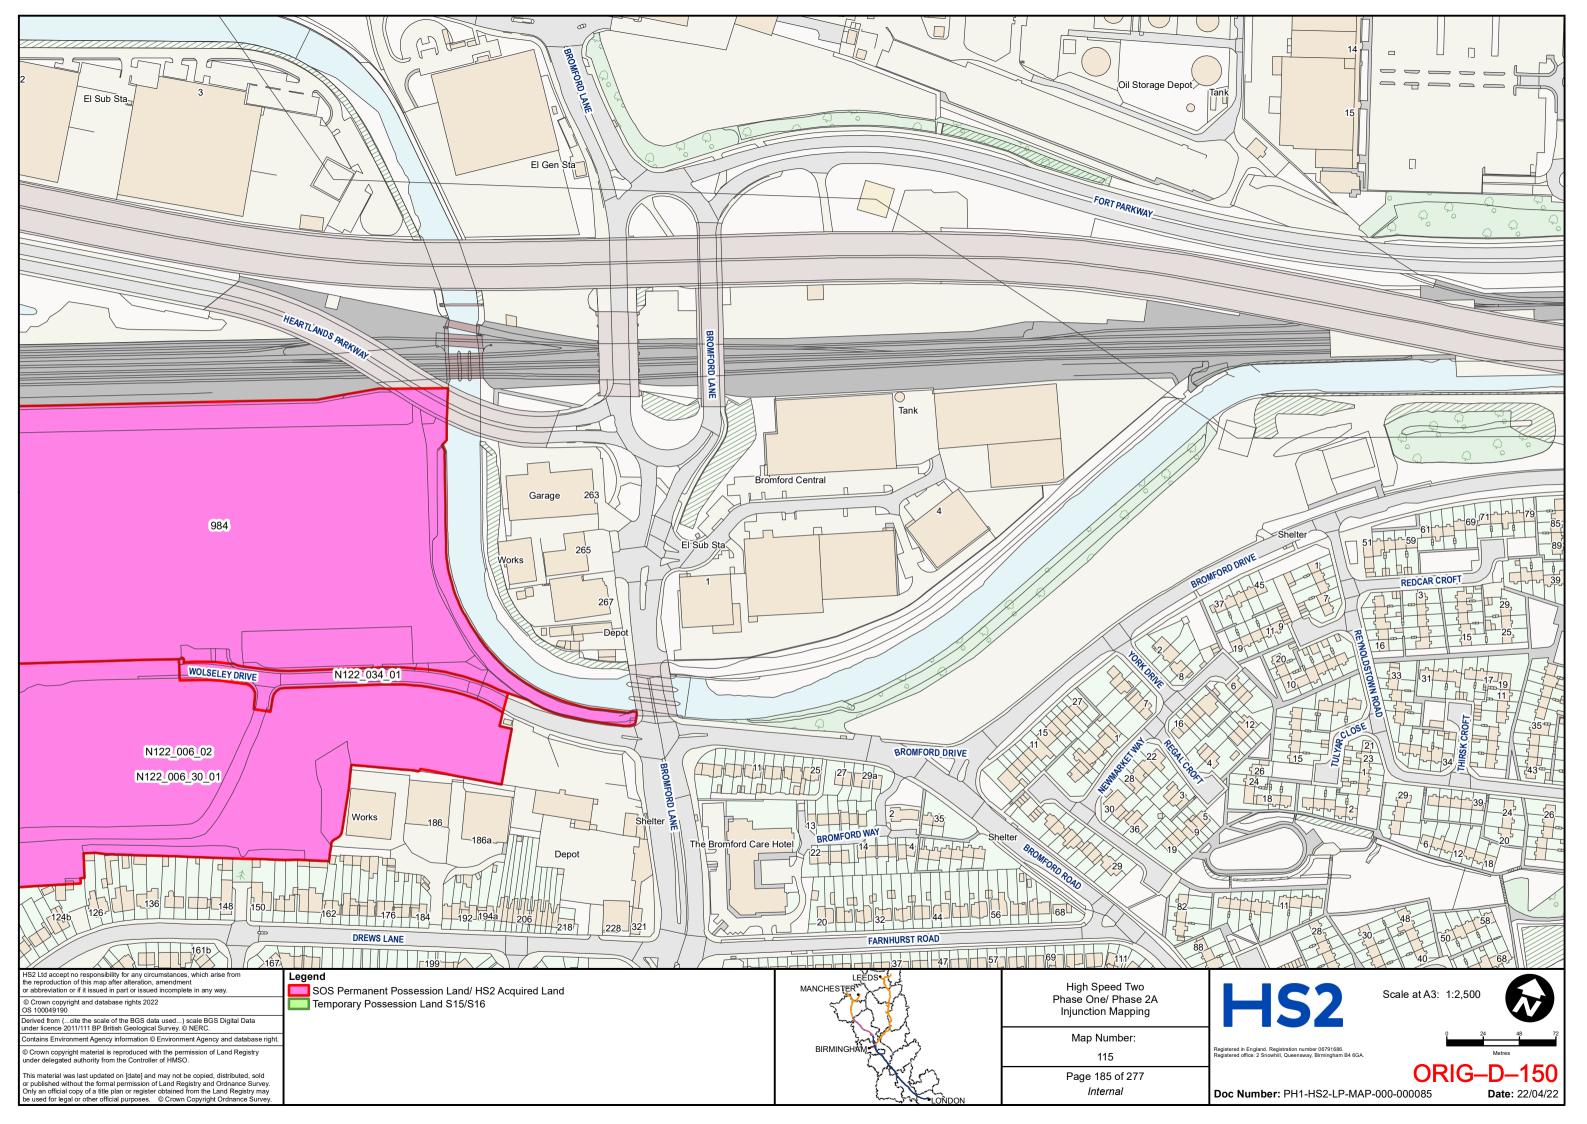

1 St Paul's Place Sheffield S1 2IX

**Telephone: 0114 283 3312** 

Email: HS2Injunction@dlapiper.com

**Reference:** RXS/380900/401

**Solicitors for the Claimants** 



# HIGH SPEED TWO INJUNCTION MAPPING

# PHASE ONE AREA CENTRAL (1) KEY PLAN

























































































































## HIGH SPEED TWO **INJUNCTION MAPPING**

## PHASE ONE AREA CENTRAL (2) **KEY PLAN**































































































## HIGH SPEED TWO **INJUNCTION MAPPING**

## PHASE ONE AREA NORTH **KEY PLAN**





## HIGH SPEED TWO INJUNCTION MAPPING

## PHASE ONE AREA North (Curzon Spur) KEY PLAN































































































































































## HIGH SPEED TWO INJUNCTION MAPPING

## PHASE ONE AREA SOUTH KEY PLAN





















































































## HIGH SPEED TWO **INJUNCTION MAPPING**

## PHASE 2A **KEY PLAN**