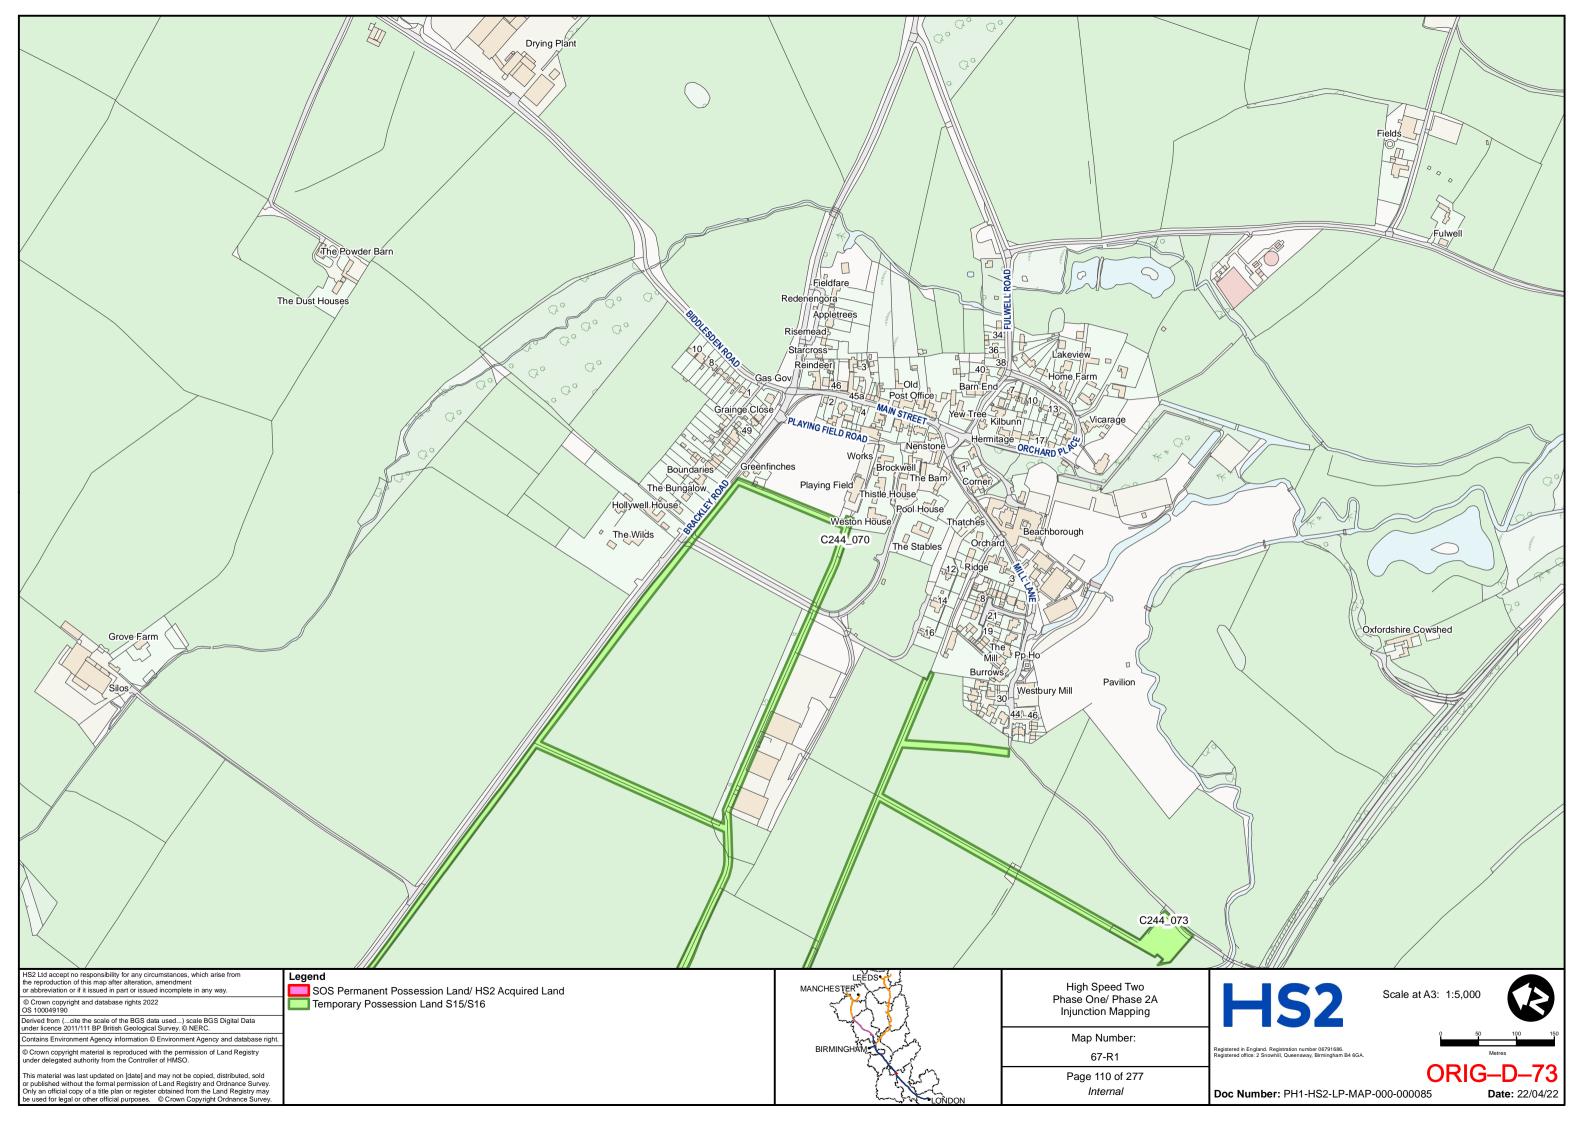

t the hearing on 16 May 2023

| TAB | DOCUMENT                        | PAGE                     |
|-----|---------------------------------|--------------------------|
| 1   | Revised HS2 Land Plans – Part 1 | ORIG-D-2 to ORIG-D-143   |
| 2   | Revised HS2 Land Plans – Part 2 | ORIG-D-144 to ORIG-D-284 |

DLA Piper UK LLP 1 St Paul's Place Sheffield S1 2IX

**Telephone: 0114 283 3312** 

Email: HS2Injunction@dlapiper.com

**Reference:** RXS/380900/401

**Solicitors for the Claimants** 



# HIGH SPEED TWO INJUNCTION MAPPING

# PHASE ONE AREA CENTRAL (1) KEY PLAN

























































































































## HIGH SPEED TWO **INJUNCTION MAPPING**

## PHASE ONE AREA CENTRAL (2) **KEY PLAN**































































































## HIGH SPEED TWO **INJUNCTION MAPPING**

## PHASE ONE AREA NORTH **KEY PLAN**





## HIGH SPEED TWO INJUNCTION MAPPING

## PHASE ONE AREA North (Curzon Spur) KEY PLAN































































































































































## HIGH SPEED TWO INJUNCTION MAPPING

## PHASE ONE AREA SOUTH KEY PLAN





















































































## HIGH SPEED TWO **INJUNCTION MAPPING**

## PHASE 2A **KEY PLAN**