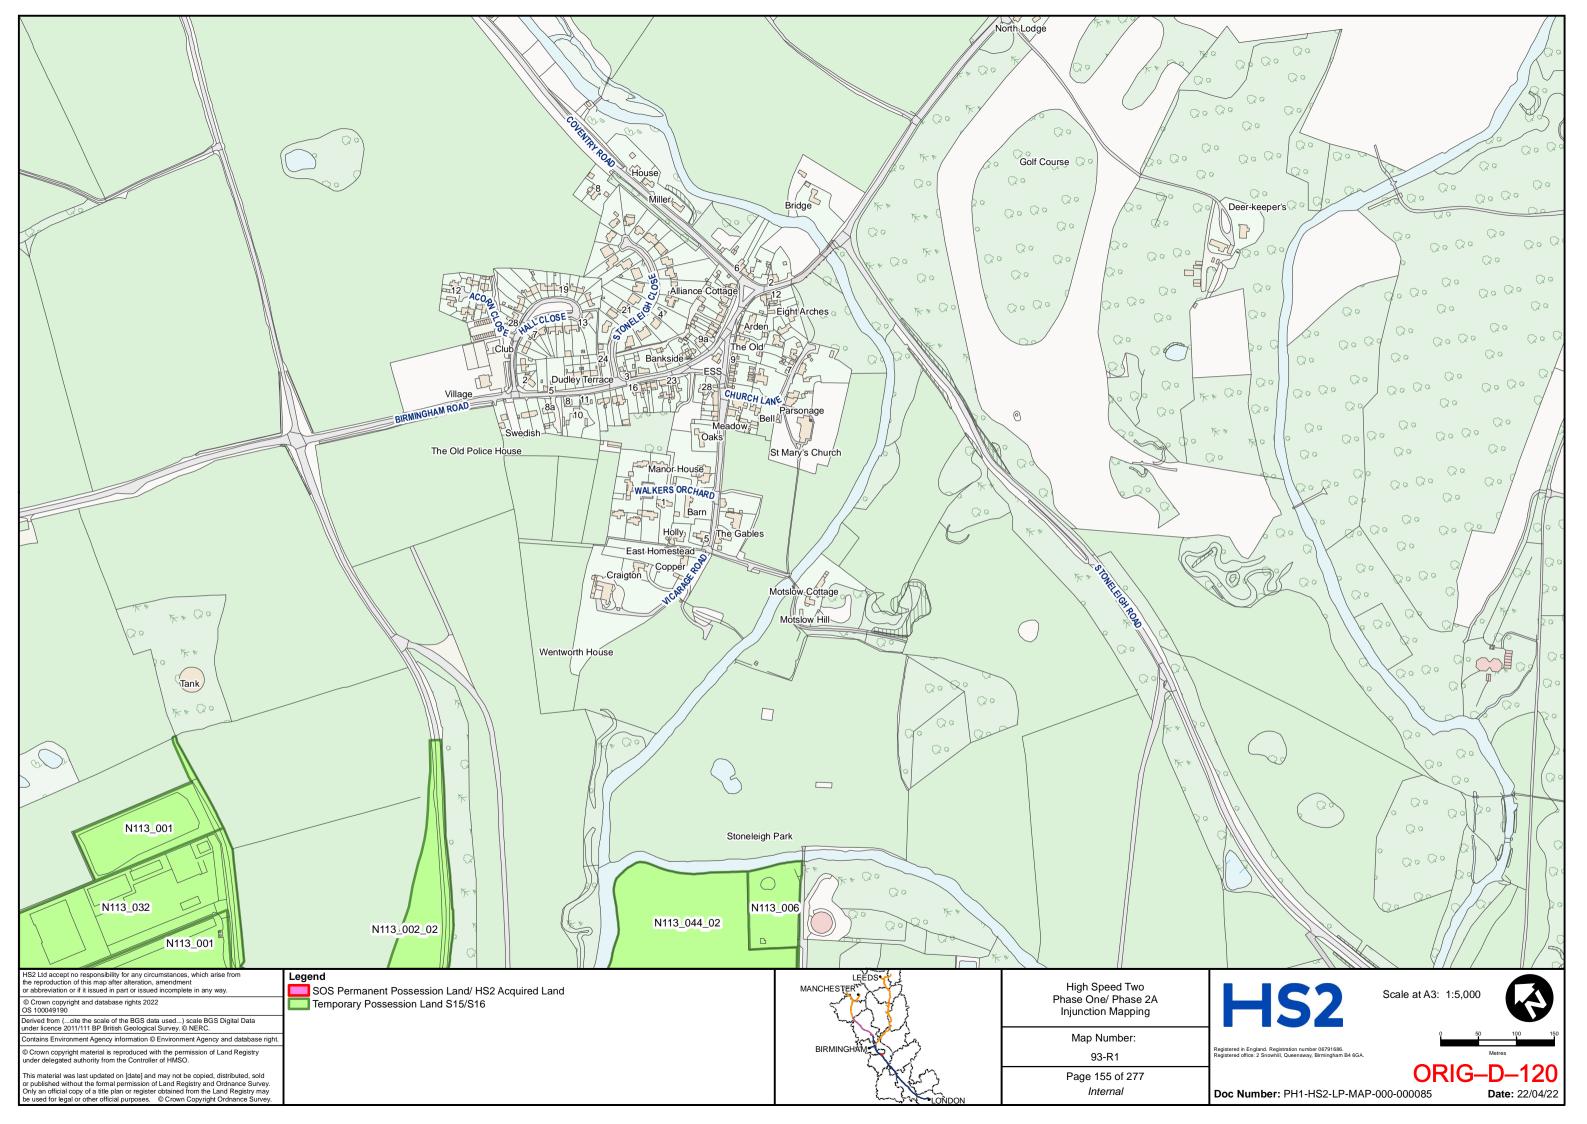

ans – Part 2 | ORIG-D-144 to ORIG-D-284 |

DLA Piper UK LLP 1 St Paul's Place Sheffield S1 2IX

**Telephone: 0114 283 3312** 

Email: HS2Injunction@dlapiper.com

**Reference:** RXS/380900/401

**Solicitors for the Claimants** 



# HIGH SPEED TWO INJUNCTION MAPPING

# PHASE ONE AREA CENTRAL (1) KEY PLAN

























































































































## HIGH SPEED TWO **INJUNCTION MAPPING**

## PHASE ONE AREA CENTRAL (2) **KEY PLAN**































































































## HIGH SPEED TWO **INJUNCTION MAPPING**

## PHASE ONE AREA NORTH **KEY PLAN**





## HIGH SPEED TWO INJUNCTION MAPPING

## PHASE ONE AREA North (Curzon Spur) KEY PLAN































































































































































## HIGH SPEED TWO INJUNCTION MAPPING

## PHASE ONE AREA SOUTH KEY PLAN





















































































## HIGH SPEED TWO **INJUNCTION MAPPING**

## PHASE 2A **KEY PLAN**