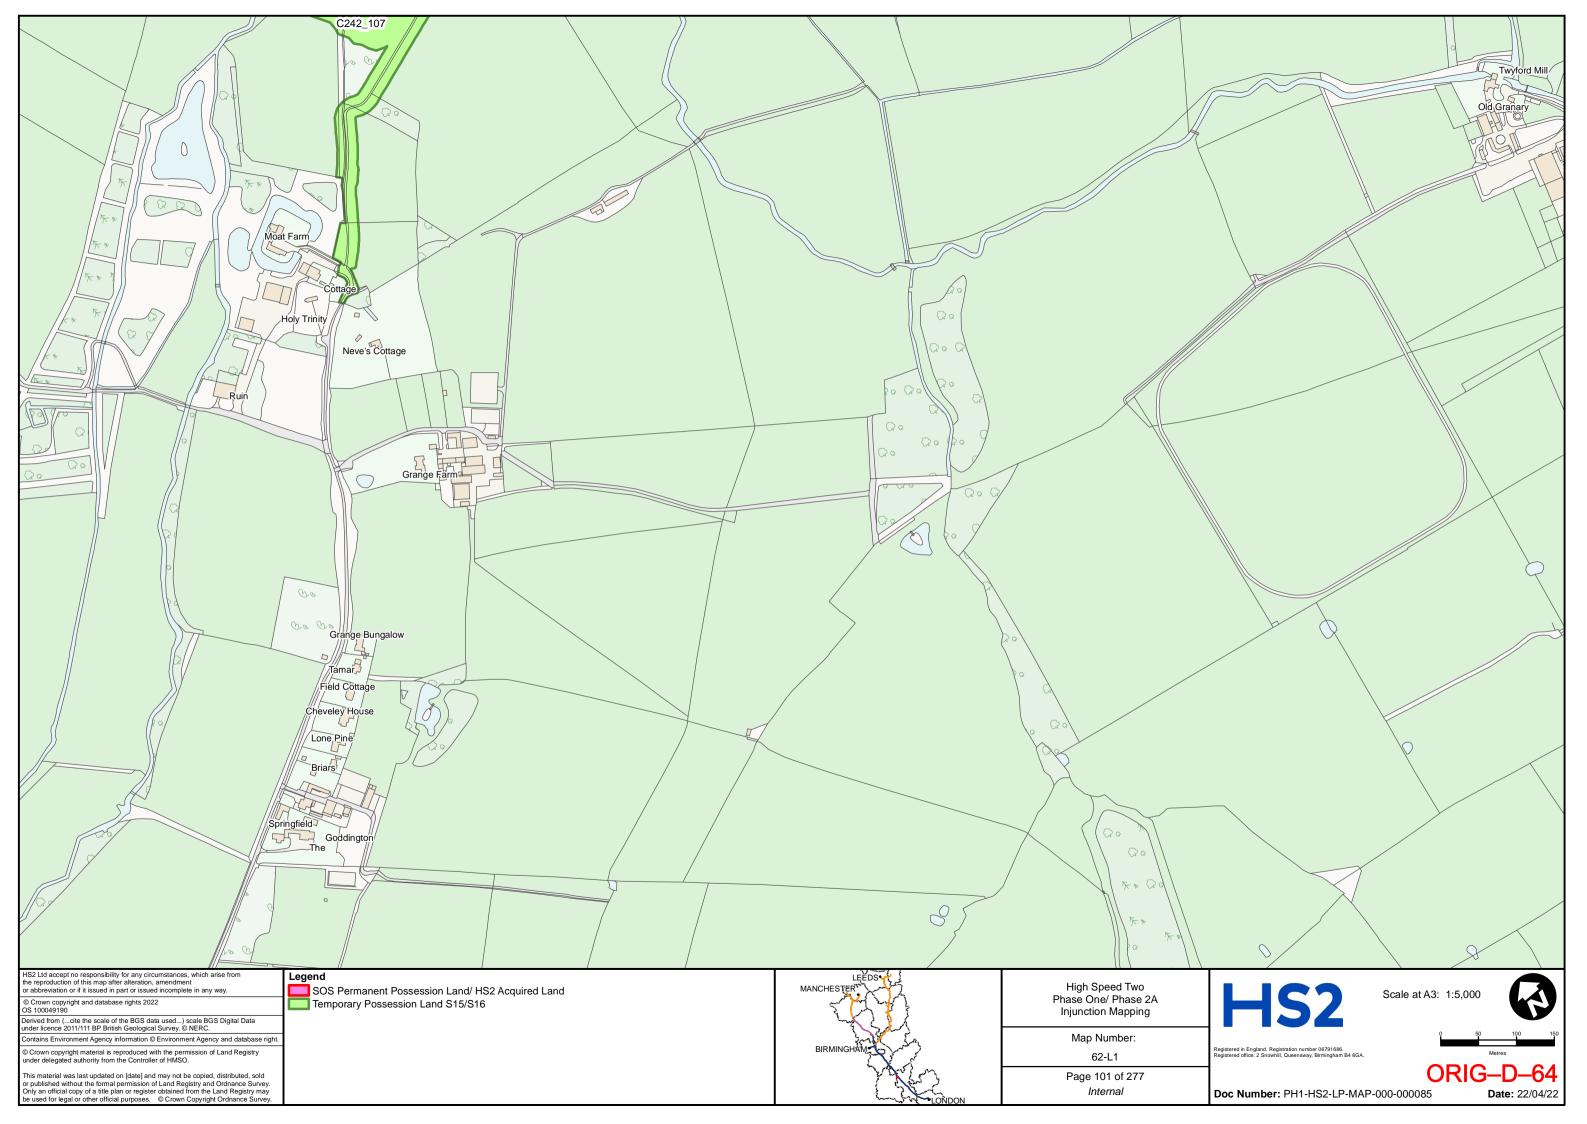

nded for reading at the hearing on 16 May 2023

| TAB | DOCUMENT                        | PAGE                     |
|-----|---------------------------------|--------------------------|
| 1   | Revised HS2 Land Plans – Part 1 | ORIG-D-2 to ORIG-D-143   |
| 2   | Revised HS2 Land Plans – Part 2 | ORIG-D-144 to ORIG-D-284 |

DLA Piper UK LLP 1 St Paul's Place Sheffield S1 2IX

**Telephone: 0114 283 3312** 

Email: HS2Injunction@dlapiper.com

**Reference:** RXS/380900/401

**Solicitors for the Claimants** 



# HIGH SPEED TWO INJUNCTION MAPPING

# PHASE ONE AREA CENTRAL (1) KEY PLAN

























































































































## HIGH SPEED TWO **INJUNCTION MAPPING**

## PHASE ONE AREA CENTRAL (2) **KEY PLAN**































































































## HIGH SPEED TWO **INJUNCTION MAPPING**

## PHASE ONE AREA NORTH **KEY PLAN**





## HIGH SPEED TWO INJUNCTION MAPPING

## PHASE ONE AREA North (Curzon Spur) KEY PLAN































































































































































## HIGH SPEED TWO INJUNCTION MAPPING

## PHASE ONE AREA SOUTH KEY PLAN





















































































## HIGH SPEED TWO **INJUNCTION MAPPING**

## PHASE 2A **KEY PLAN**