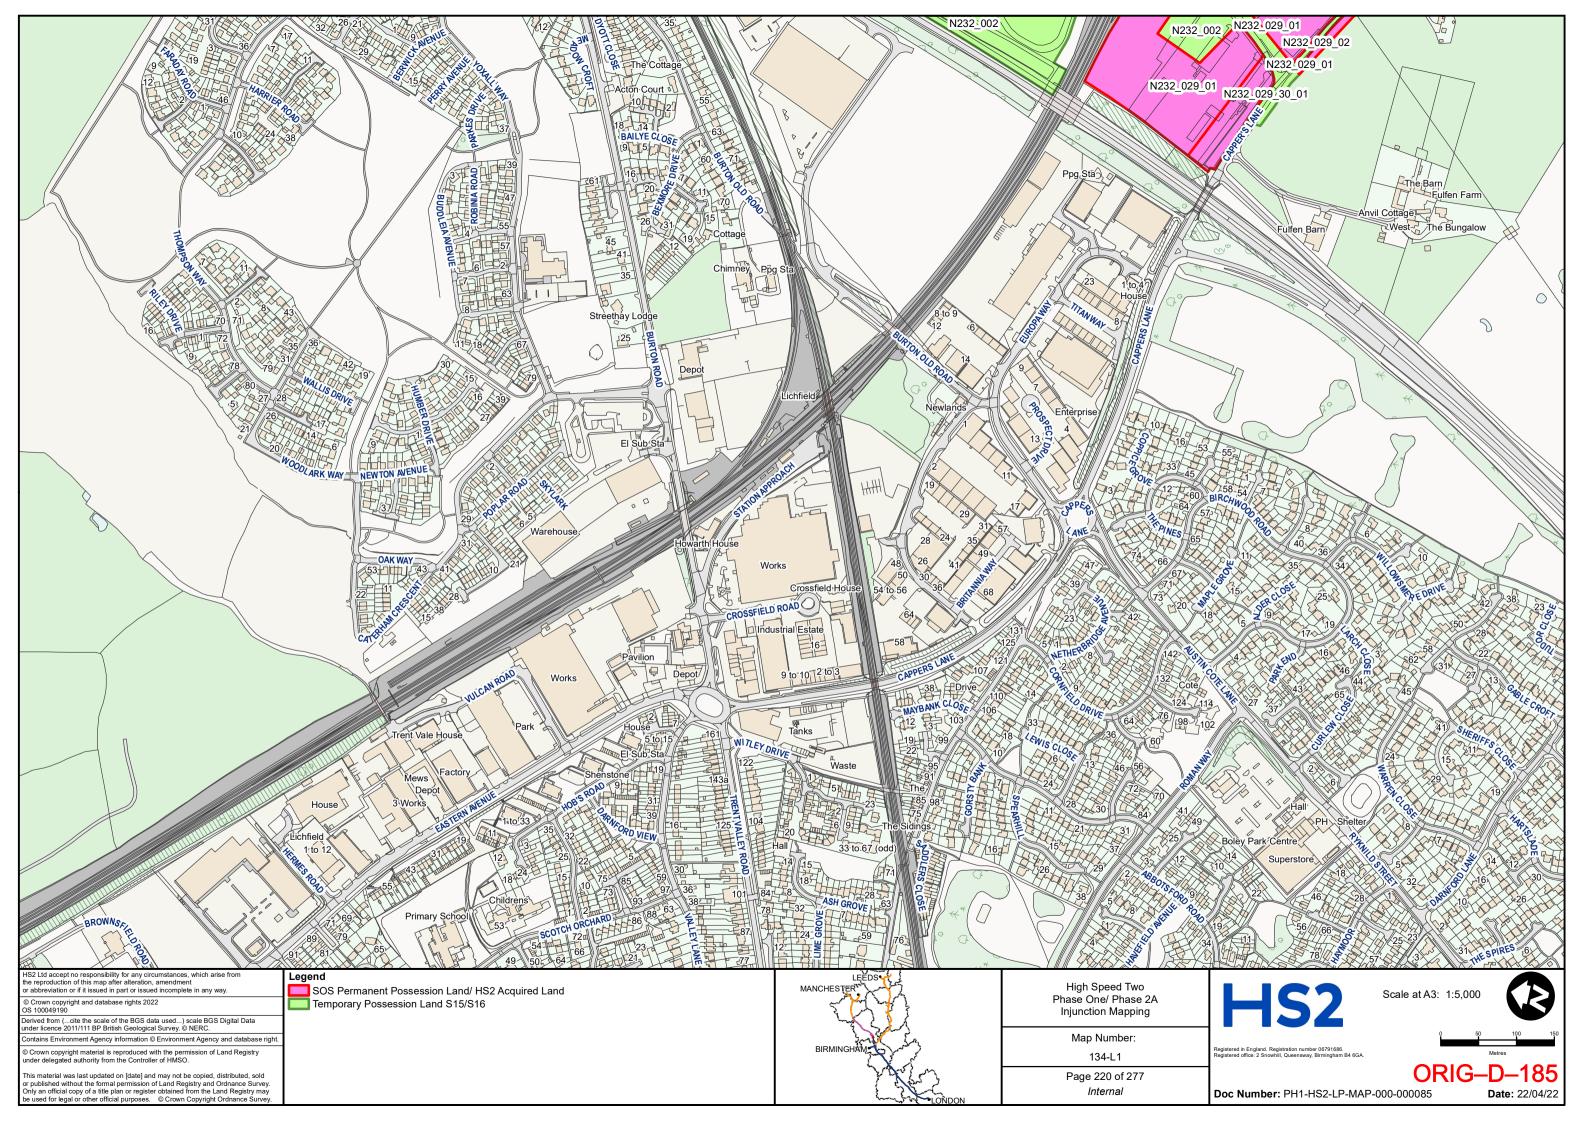

il: HS2Injunction@dlapiper.com

**Reference:** RXS/380900/401

**Solicitors for the Claimants** 



# HIGH SPEED TWO INJUNCTION MAPPING

# PHASE ONE AREA CENTRAL (1) KEY PLAN

























































































































## HIGH SPEED TWO **INJUNCTION MAPPING**

## PHASE ONE AREA CENTRAL (2) **KEY PLAN**































































































## HIGH SPEED TWO **INJUNCTION MAPPING**

## PHASE ONE AREA NORTH **KEY PLAN**





## HIGH SPEED TWO INJUNCTION MAPPING

## PHASE ONE AREA North (Curzon Spur) KEY PLAN































































































































































## HIGH SPEED TWO INJUNCTION MAPPING

## PHASE ONE AREA SOUTH KEY PLAN





















































































## HIGH SPEED TWO **INJUNCTION MAPPING**

## PHASE 2A **KEY PLAN**