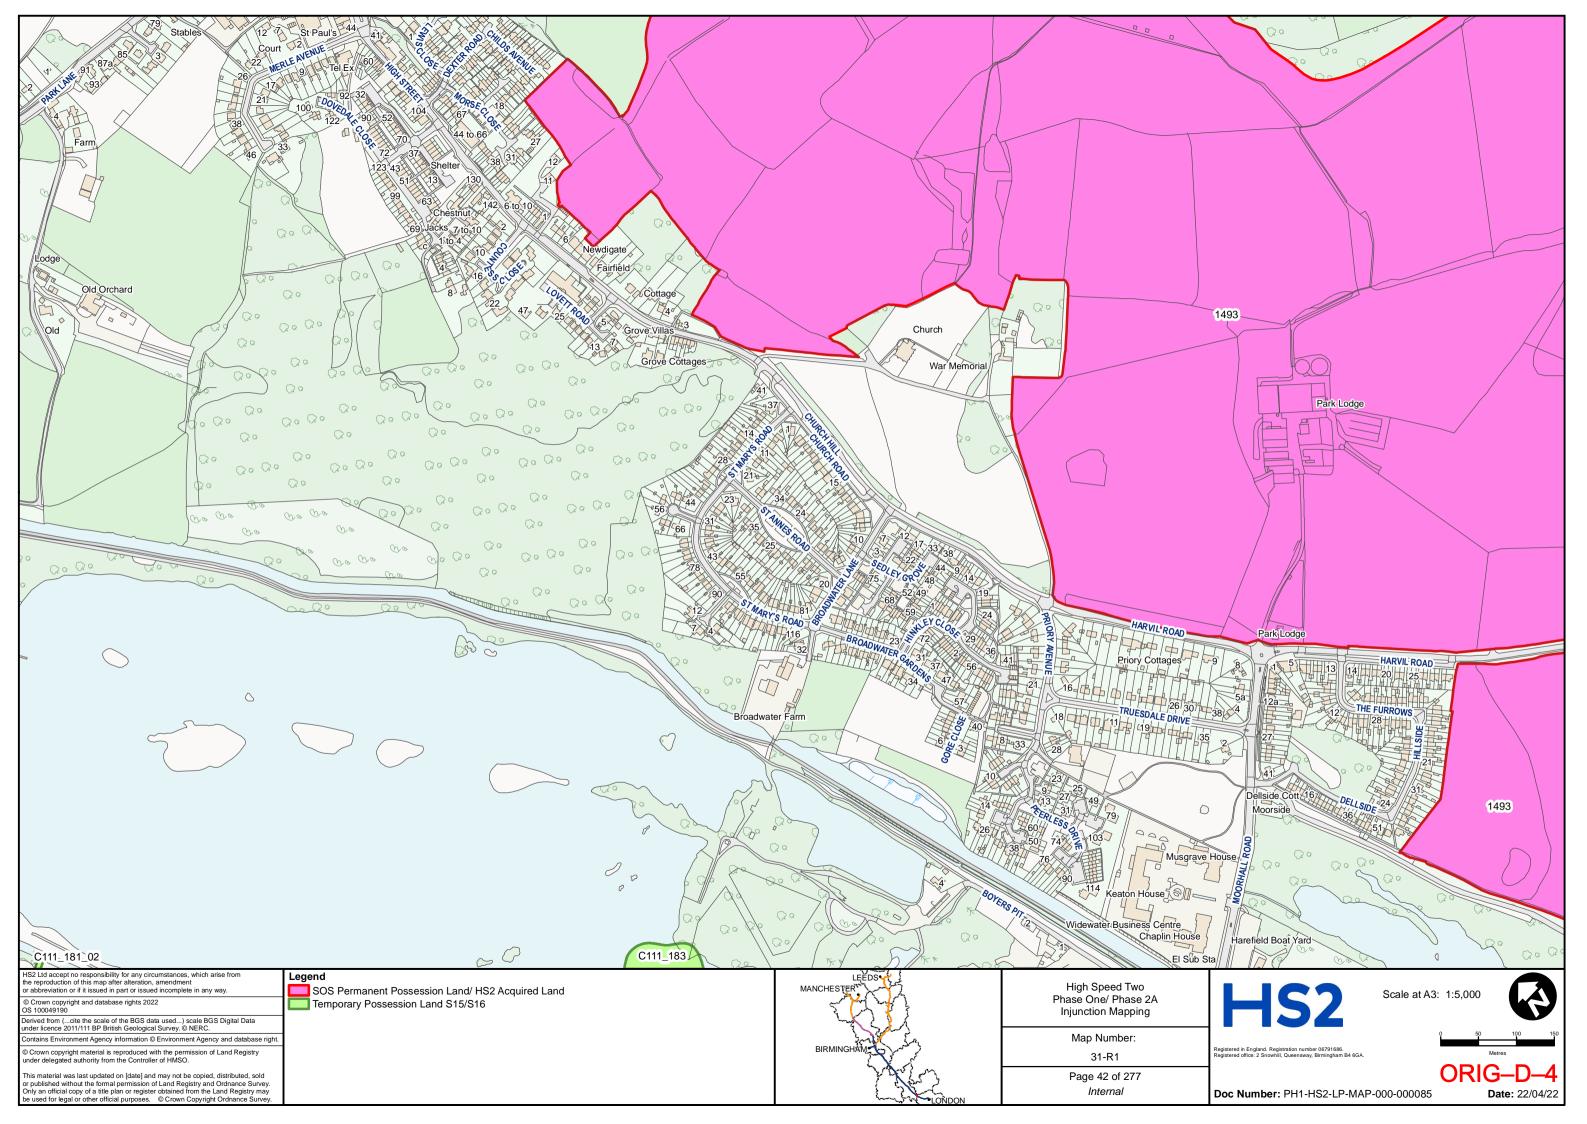

TWO (HS2) LIMITED (2) THE SECRETARY OF STATE FOR TRANSPORT

**Claimants** 

- and -

#### PERSONS UNKNOWN & OTHERS

**Defendants** 

### ORIGINAL APPLICATION DOCUMENTS BUNDLE (MARCH 2022) (Volume D)

not intended for reading at the hearing on 16 May 2023

| TAB | DOCUMENT                        | PAGE                     |
|-----|---------------------------------|--------------------------|
| 1   | Revised HS2 Land Plans – Part 1 | ORIG-D-2 to ORIG-D-143   |
| 2   | Revised HS2 Land Plans – Part 2 | ORIG-D-144 to ORIG-D-284 |

DLA Piper UK LLP 1 St Paul's Place Sheffield S1 2IX

**Telephone: 0114 283 3312** 

Email: HS2Injunction@dlapiper.com

**Reference:** RXS/380900/401

**Solicitors for the Claimants** 



# HIGH SPEED TWO INJUNCTION MAPPING

# PHASE ONE AREA CENTRAL (1) KEY PLAN

























































































































## HIGH SPEED TWO **INJUNCTION MAPPING**

## PHASE ONE AREA CENTRAL (2) **KEY PLAN**































































































## HIGH SPEED TWO **INJUNCTION MAPPING**

## PHASE ONE AREA NORTH **KEY PLAN**





## HIGH SPEED TWO INJUNCTION MAPPING

## PHASE ONE AREA North (Curzon Spur) KEY PLAN































































































































































## HIGH SPEED TWO INJUNCTION MAPPING

## PHASE ONE AREA SOUTH KEY PLAN





















































































## HIGH SPEED TWO **