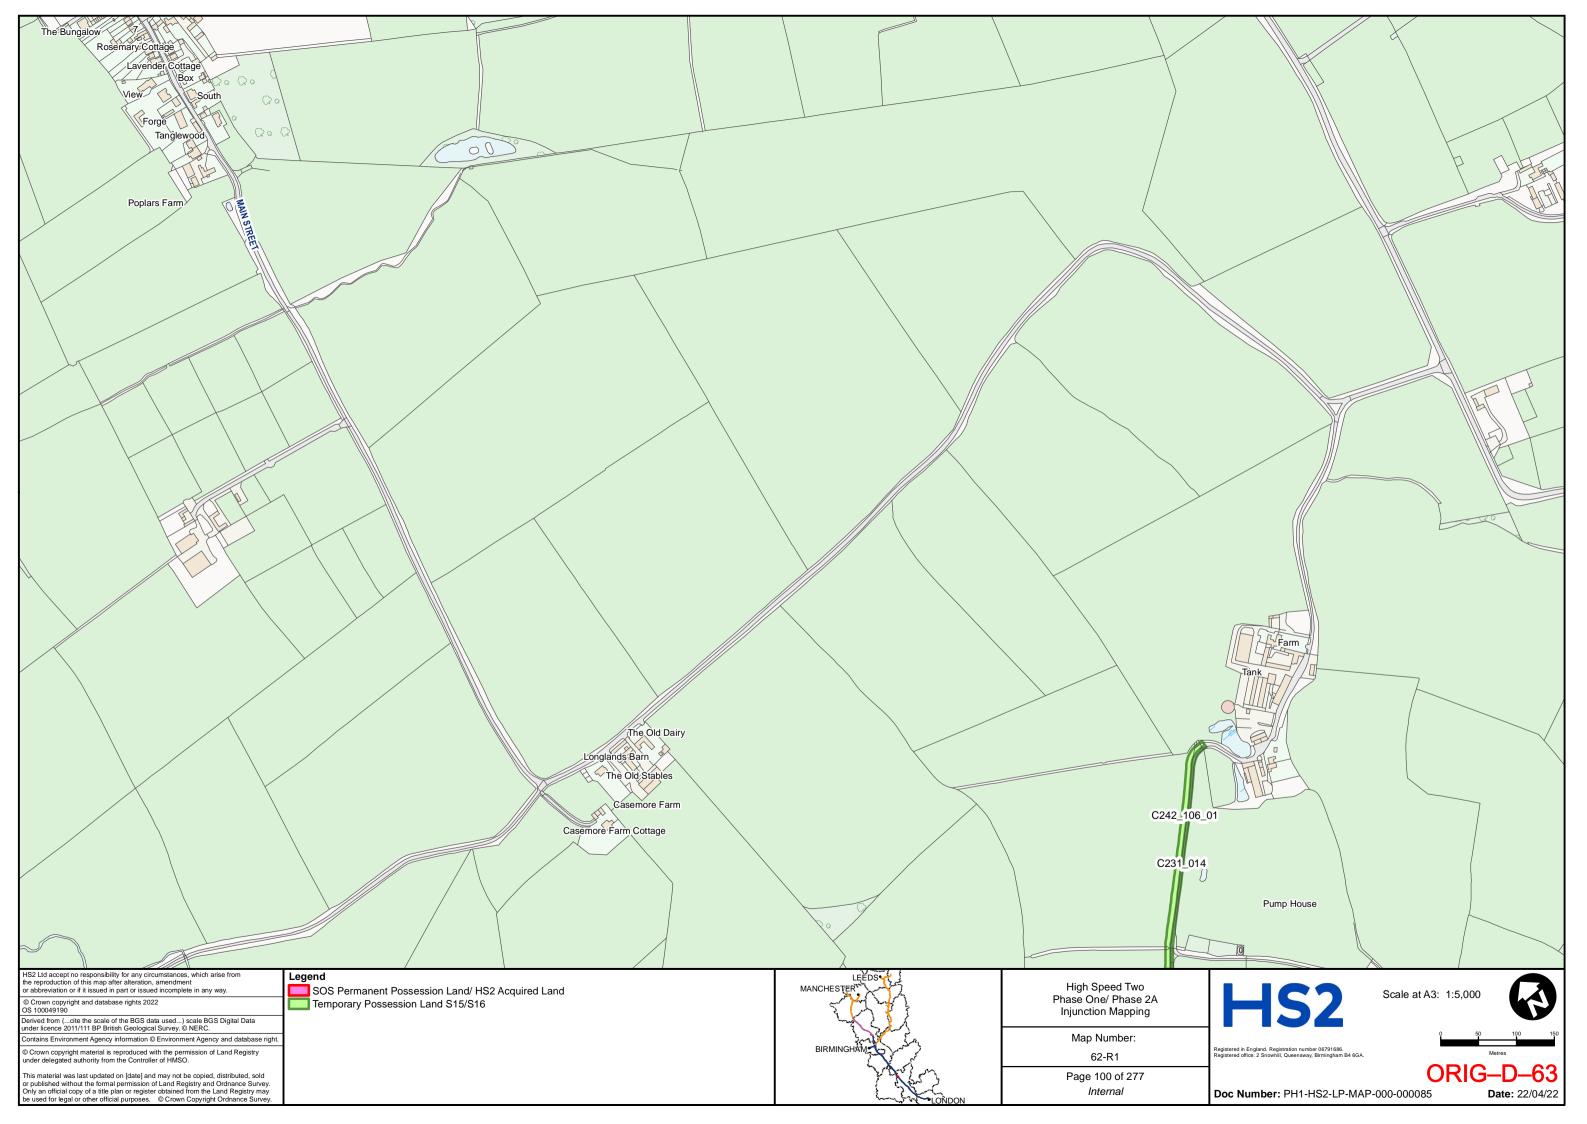

tended for reading at the hearing on 16 May 2023

| TAB | DOCUMENT                        | PAGE                     |
|-----|---------------------------------|--------------------------|
| 1   | Revised HS2 Land Plans – Part 1 | ORIG-D-2 to ORIG-D-143   |
| 2   | Revised HS2 Land Plans – Part 2 | ORIG-D-144 to ORIG-D-284 |

DLA Piper UK LLP 1 St Paul's Place Sheffield S1 2IX

**Telephone: 0114 283 3312** 

Email: HS2Injunction@dlapiper.com

**Reference:** RXS/380900/401

**Solicitors for the Claimants** 



# HIGH SPEED TWO INJUNCTION MAPPING

# PHASE ONE AREA CENTRAL (1) KEY PLAN

























































































































## HIGH SPEED TWO **INJUNCTION MAPPING**

## PHASE ONE AREA CENTRAL (2) **KEY PLAN**































































































## HIGH SPEED TWO **INJUNCTION MAPPING**

## PHASE ONE AREA NORTH **KEY PLAN**





## HIGH SPEED TWO INJUNCTION MAPPING

## PHASE ONE AREA North (Curzon Spur) KEY PLAN































































































































































## HIGH SPEED TWO INJUNCTION MAPPING

## PHASE ONE AREA SOUTH KEY PLAN





















































































## HIGH SPEED TWO **INJUNCTION MAPPING**

## PHASE 2A **KEY PLAN**