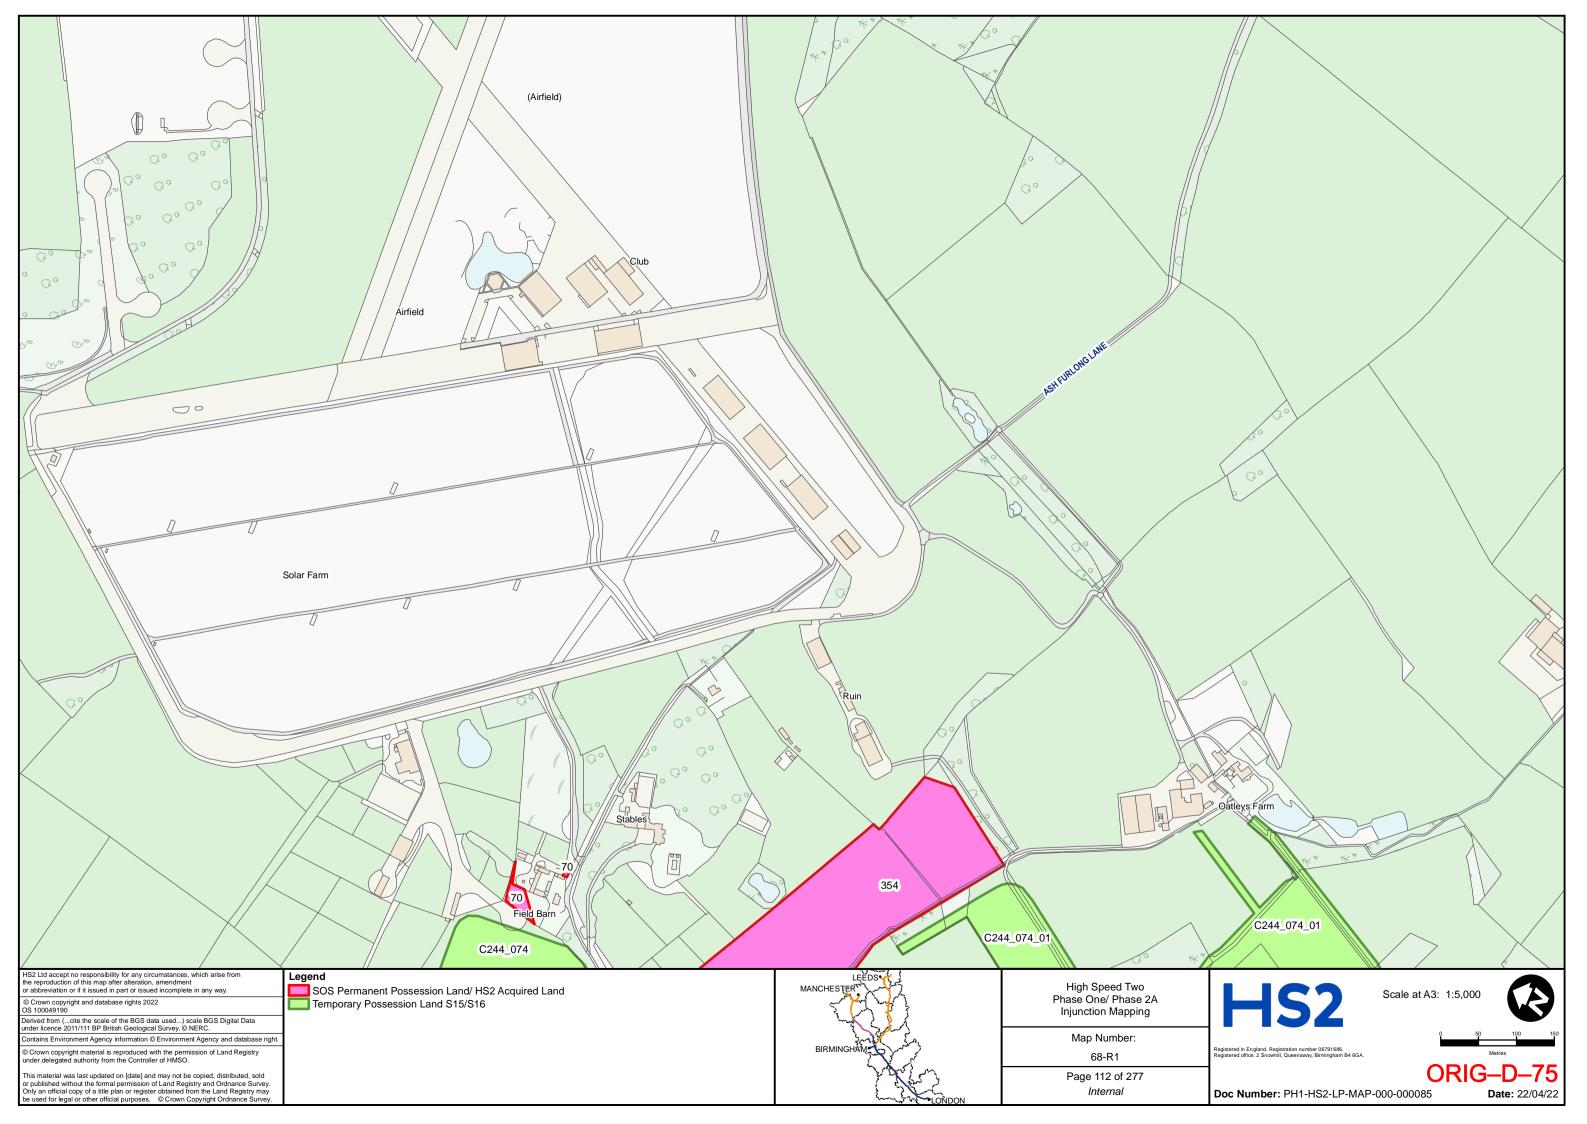

e hearing on 16 May 2023

| TAB | DOCUMENT                        | PAGE                     |
|-----|---------------------------------|--------------------------|
| 1   | Revised HS2 Land Plans – Part 1 | ORIG-D-2 to ORIG-D-143   |
| 2   | Revised HS2 Land Plans – Part 2 | ORIG-D-144 to ORIG-D-284 |

DLA Piper UK LLP 1 St Paul's Place Sheffield S1 2IX

**Telephone: 0114 283 3312** 

Email: HS2Injunction@dlapiper.com

**Reference:** RXS/380900/401

**Solicitors for the Claimants** 



# HIGH SPEED TWO INJUNCTION MAPPING

# PHASE ONE AREA CENTRAL (1) KEY PLAN

























































































































## HIGH SPEED TWO **INJUNCTION MAPPING**

## PHASE ONE AREA CENTRAL (2) **KEY PLAN**































































































## HIGH SPEED TWO **INJUNCTION MAPPING**

## PHASE ONE AREA NORTH **KEY PLAN**





## HIGH SPEED TWO INJUNCTION MAPPING

## PHASE ONE AREA North (Curzon Spur) KEY PLAN































































































































































## HIGH SPEED TWO INJUNCTION MAPPING

## PHASE ONE AREA SOUTH KEY PLAN





















































































## HIGH SPEED TWO **INJUNCTION MAPPING**

## PHASE 2A **KEY PLAN**