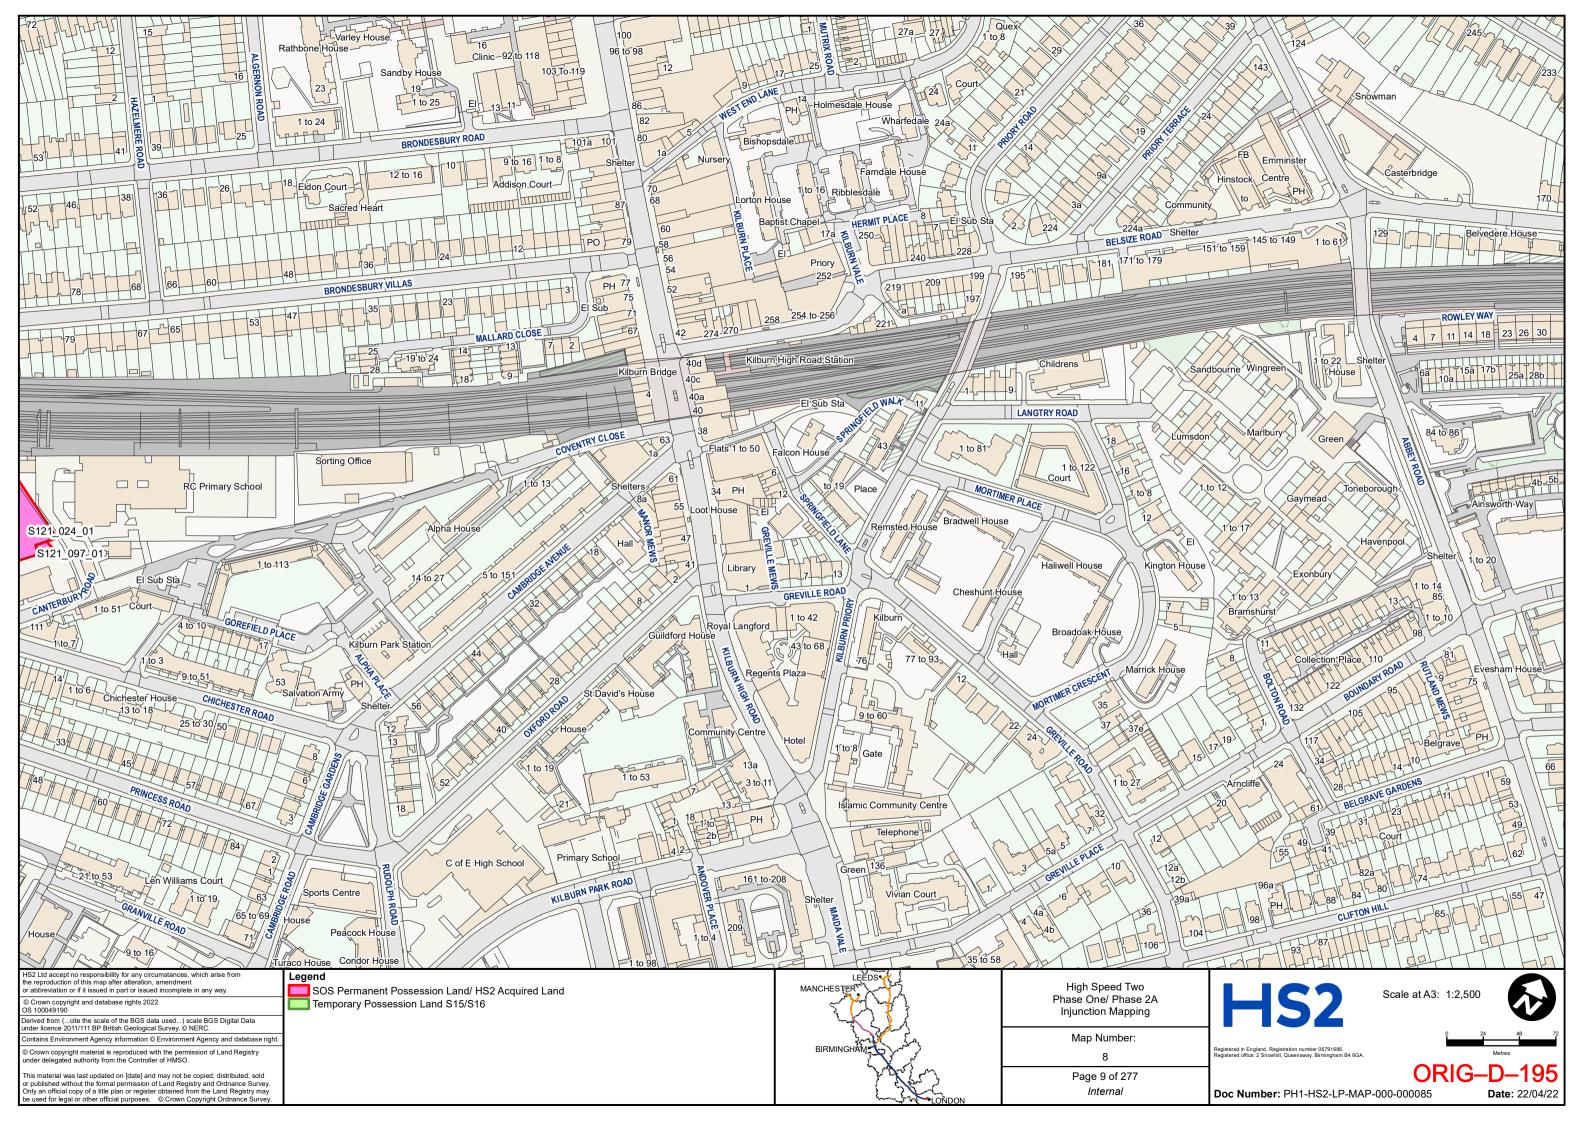

* 



# HIGH SPEED TWO INJUNCTION MAPPING

# PHASE ONE AREA CENTRAL (1) KEY PLAN

























































































































## HIGH SPEED TWO **INJUNCTION MAPPING**

## PHASE ONE AREA CENTRAL (2) **KEY PLAN**































































































## HIGH SPEED TWO **INJUNCTION MAPPING**

## PHASE ONE AREA NORTH **KEY PLAN**





## HIGH SPEED TWO INJUNCTION MAPPING

## PHASE ONE AREA North (Curzon Spur) KEY PLAN































































































































































## HIGH SPEED TWO INJUNCTION MAPPING

## PHASE ONE AREA SOUTH KEY PLAN





















































































## HIGH SPEED TWO **INJUNCTION MAPPING**

## PHASE 2A **KEY PLAN**