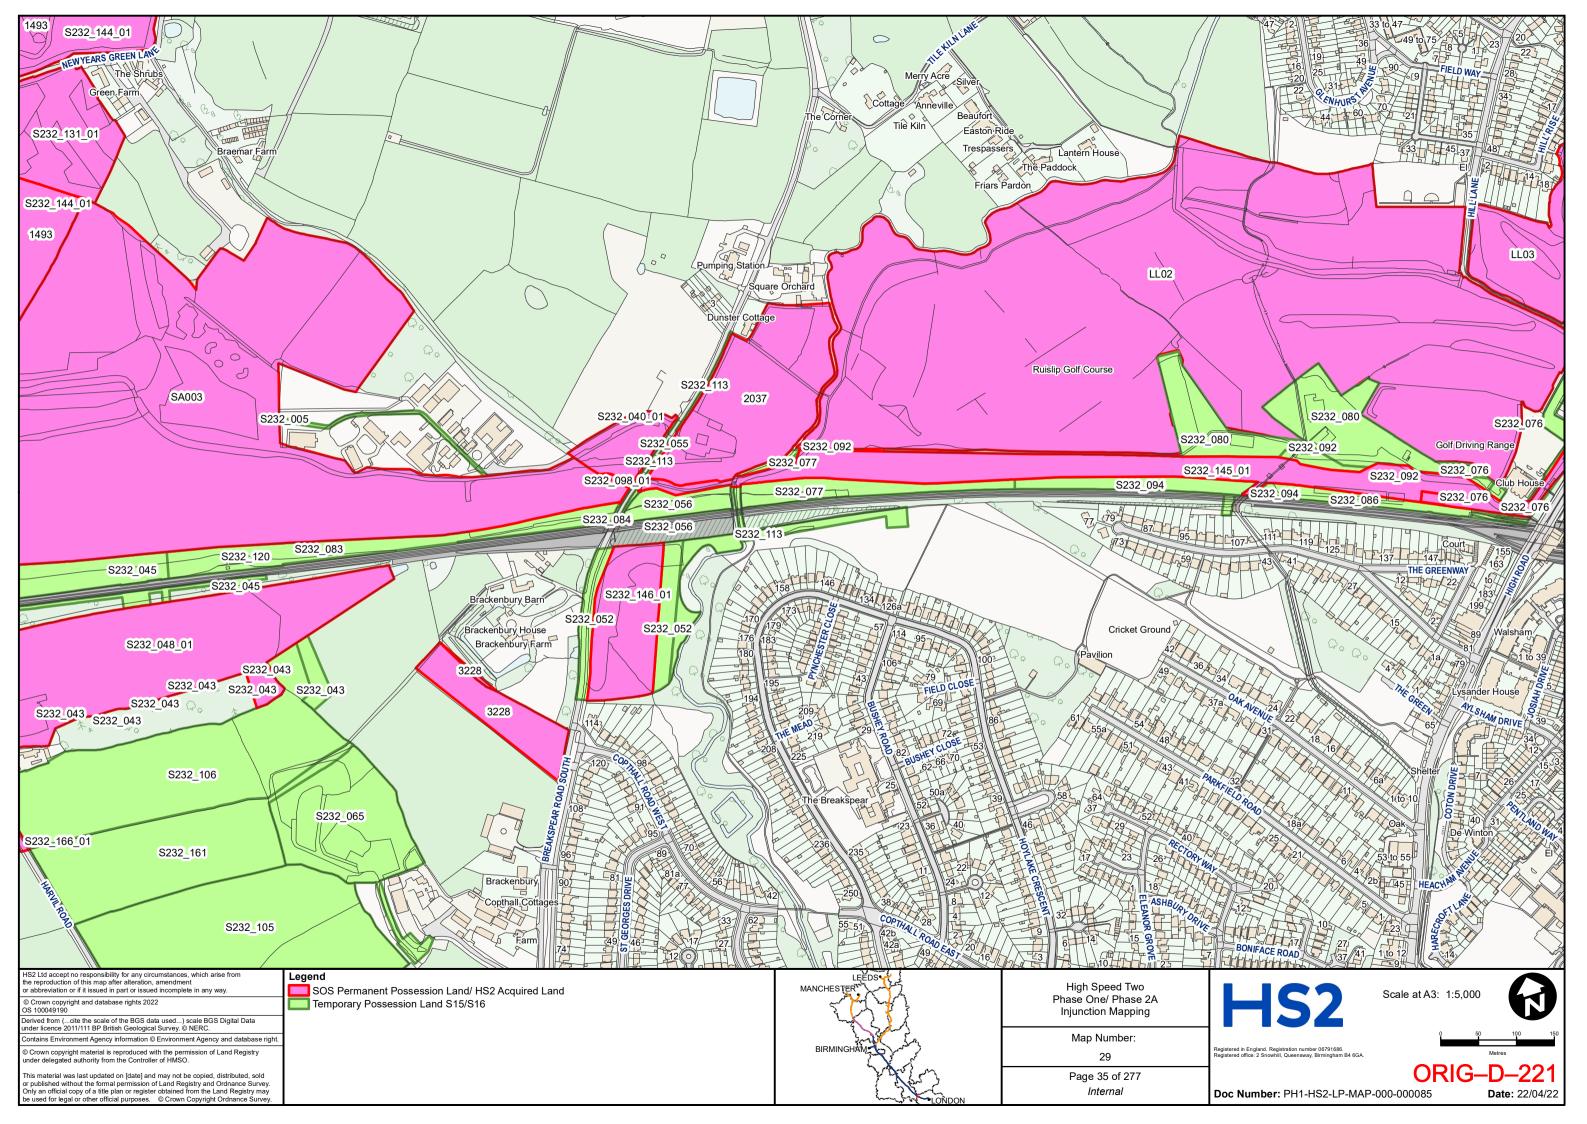

NE AREA CENTRAL (1) KEY PLAN

























































































































## HIGH SPEED TWO **INJUNCTION MAPPING**

## PHASE ONE AREA CENTRAL (2) **KEY PLAN**































































































## HIGH SPEED TWO **INJUNCTION MAPPING**

## PHASE ONE AREA NORTH **KEY PLAN**





## HIGH SPEED TWO INJUNCTION MAPPING

## PHASE ONE AREA North (Curzon Spur) KEY PLAN































































































































































## HIGH SPEED TWO INJUNCTION MAPPING

## PHASE ONE AREA SOUTH KEY PLAN





















































































## HIGH SPEED TWO **INJUNCTION MAPPING**

## PHASE 2A **KEY PLAN**