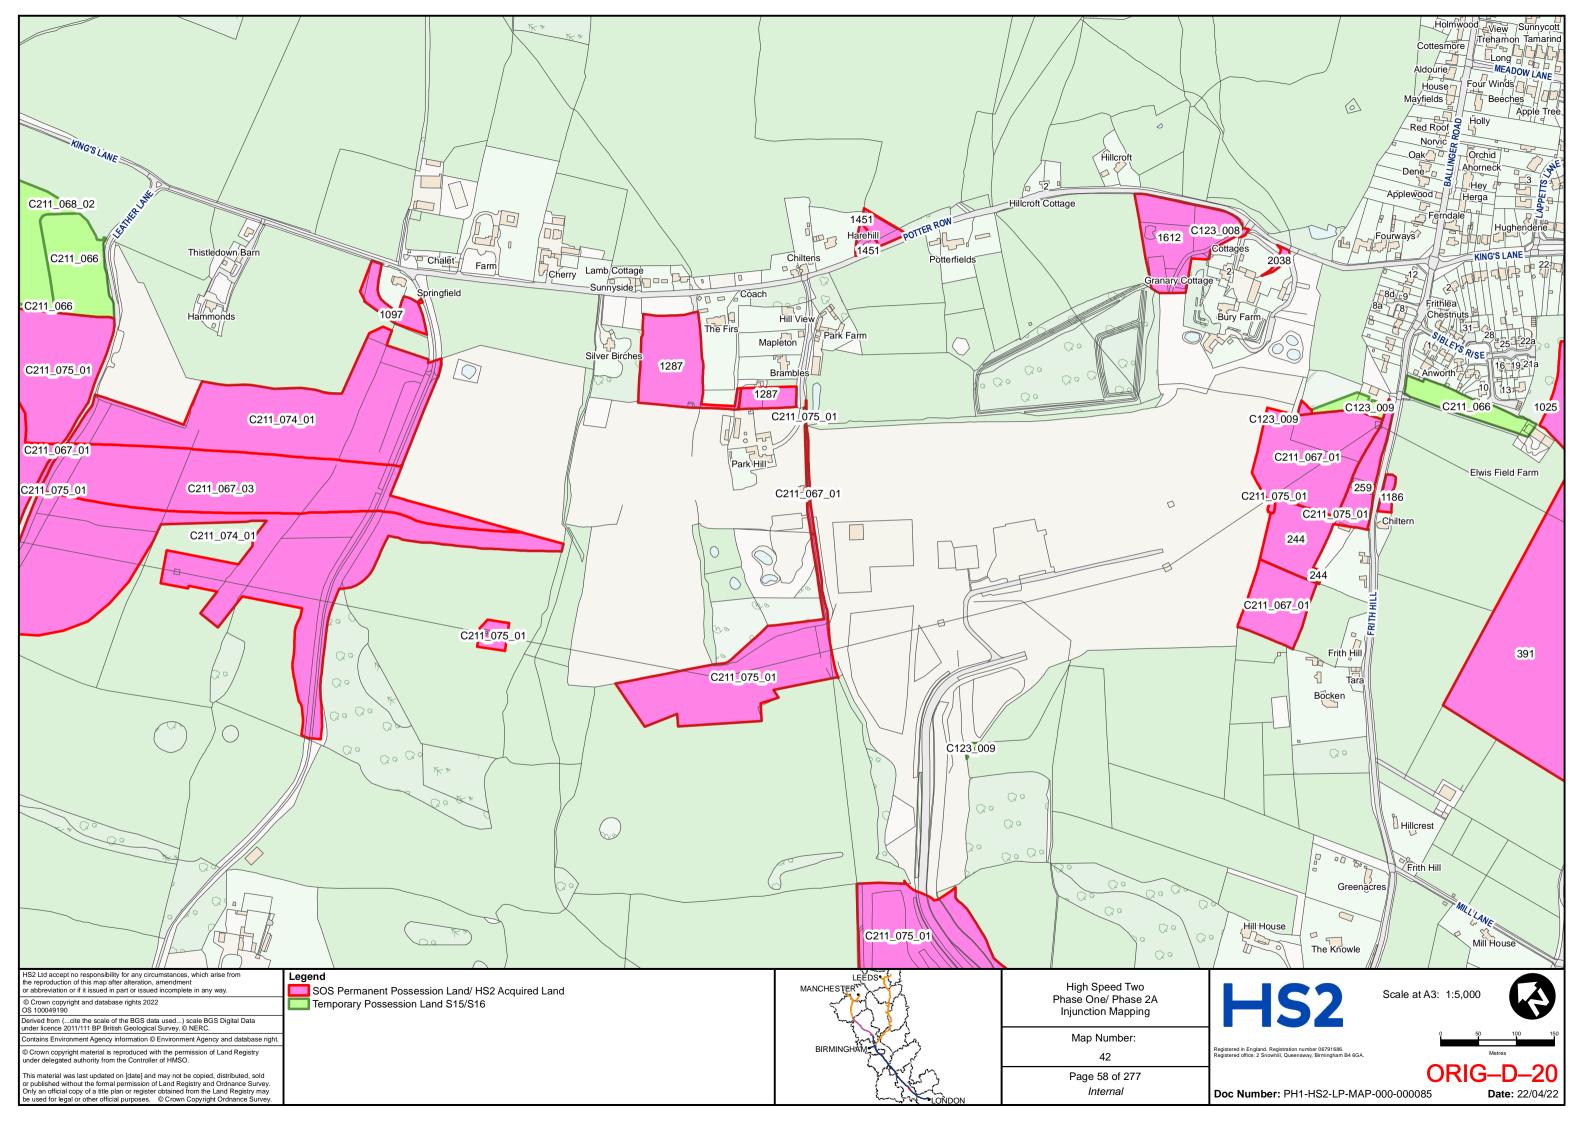

ARY OF STATE FOR TRANSPORT

**Claimants** 

- and -

#### PERSONS UNKNOWN & OTHERS

**Defendants** 

### ORIGINAL APPLICATION DOCUMENTS BUNDLE (MARCH 2022) (Volume D)

not intended for reading at the hearing on 16 May 2023

| TAB | DOCUMENT                        | PAGE                     |
|-----|---------------------------------|--------------------------|
| 1   | Revised HS2 Land Plans – Part 1 | ORIG-D-2 to ORIG-D-143   |
| 2   | Revised HS2 Land Plans – Part 2 | ORIG-D-144 to ORIG-D-284 |

DLA Piper UK LLP 1 St Paul's Place Sheffield S1 2IX

**Telephone: 0114 283 3312** 

Email: HS2Injunction@dlapiper.com

**Reference:** RXS/380900/401

**Solicitors for the Claimants** 



# HIGH SPEED TWO INJUNCTION MAPPING

# PHASE ONE AREA CENTRAL (1) KEY PLAN

























































































































## HIGH SPEED TWO **INJUNCTION MAPPING**

## PHASE ONE AREA CENTRAL (2) **KEY PLAN**































































































## HIGH SPEED TWO **INJUNCTION MAPPING**

## PHASE ONE AREA NORTH **KEY PLAN**





## HIGH SPEED TWO INJUNCTION MAPPING

## PHASE ONE AREA North (Curzon Spur) KEY PLAN































































































































































## HIGH SPEED TWO INJUNCTION MAPPING

## PHASE ONE AREA SOUTH KEY PLAN





















































































## HIGH SPEED TWO **INJUNCTION MAPPING**

## PHASE 2