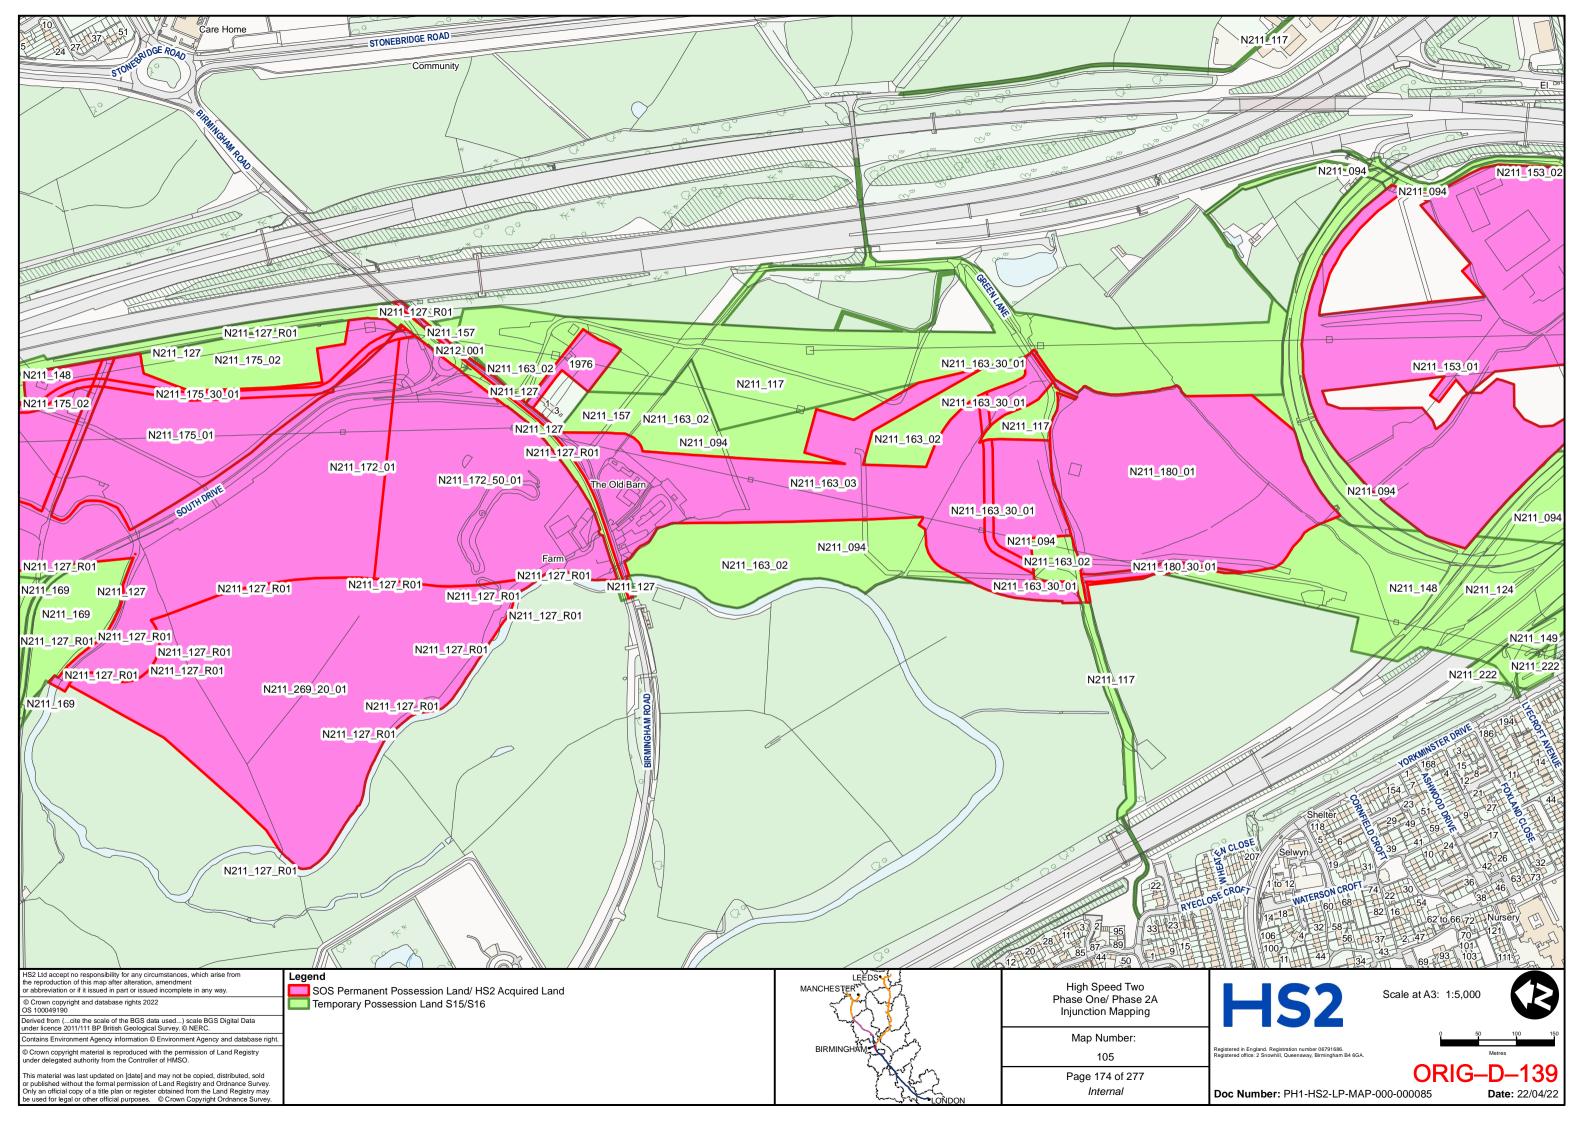

4 |

DLA Piper UK LLP 1 St Paul's Place Sheffield S1 2IX

**Telephone: 0114 283 3312** 

Email: HS2Injunction@dlapiper.com

**Reference:** RXS/380900/401

**Solicitors for the Claimants** 



# HIGH SPEED TWO INJUNCTION MAPPING

# PHASE ONE AREA CENTRAL (1) KEY PLAN

























































































































## HIGH SPEED TWO **INJUNCTION MAPPING**

## PHASE ONE AREA CENTRAL (2) **KEY PLAN**































































































## HIGH SPEED TWO **INJUNCTION MAPPING**

## PHASE ONE AREA NORTH **KEY PLAN**





## HIGH SPEED TWO INJUNCTION MAPPING

## PHASE ONE AREA North (Curzon Spur) KEY PLAN































































































































































## HIGH SPEED TWO INJUNCTION MAPPING

## PHASE ONE AREA SOUTH KEY PLAN





















































































## HIGH SPEED TWO **INJUNCTION MAPPING**

## PHASE 2A **KEY PLAN**