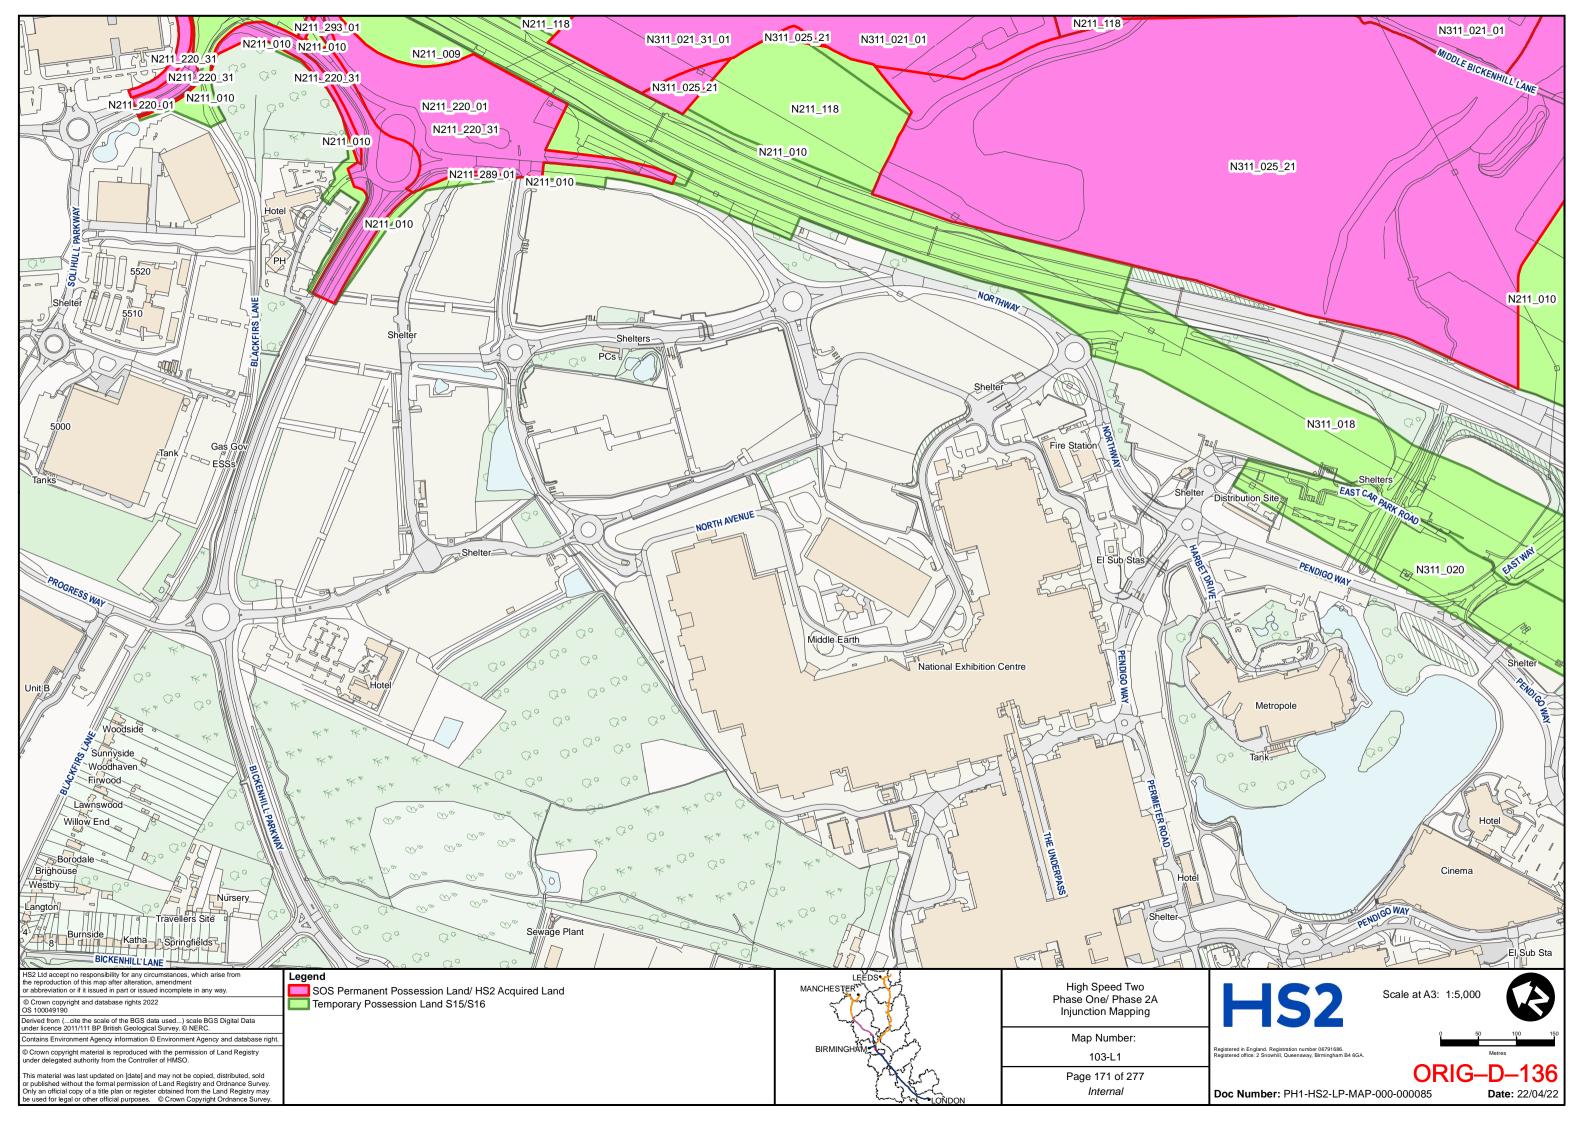

G-D-284 |

DLA Piper UK LLP 1 St Paul's Place Sheffield S1 2IX

**Telephone: 0114 283 3312** 

Email: HS2Injunction@dlapiper.com

**Reference:** RXS/380900/401

**Solicitors for the Claimants** 



# HIGH SPEED TWO INJUNCTION MAPPING

# PHASE ONE AREA CENTRAL (1) KEY PLAN

























































































































## HIGH SPEED TWO **INJUNCTION MAPPING**

## PHASE ONE AREA CENTRAL (2) **KEY PLAN**































































































## HIGH SPEED TWO **INJUNCTION MAPPING**

## PHASE ONE AREA NORTH **KEY PLAN**





## HIGH SPEED TWO INJUNCTION MAPPING

## PHASE ONE AREA North (Curzon Spur) KEY PLAN































































































































































## HIGH SPEED TWO INJUNCTION MAPPING

## PHASE ONE AREA SOUTH KEY PLAN





















































































## HIGH SPEED TWO **INJUNCTION MAPPING**

## PHASE 2A **KEY PLAN**