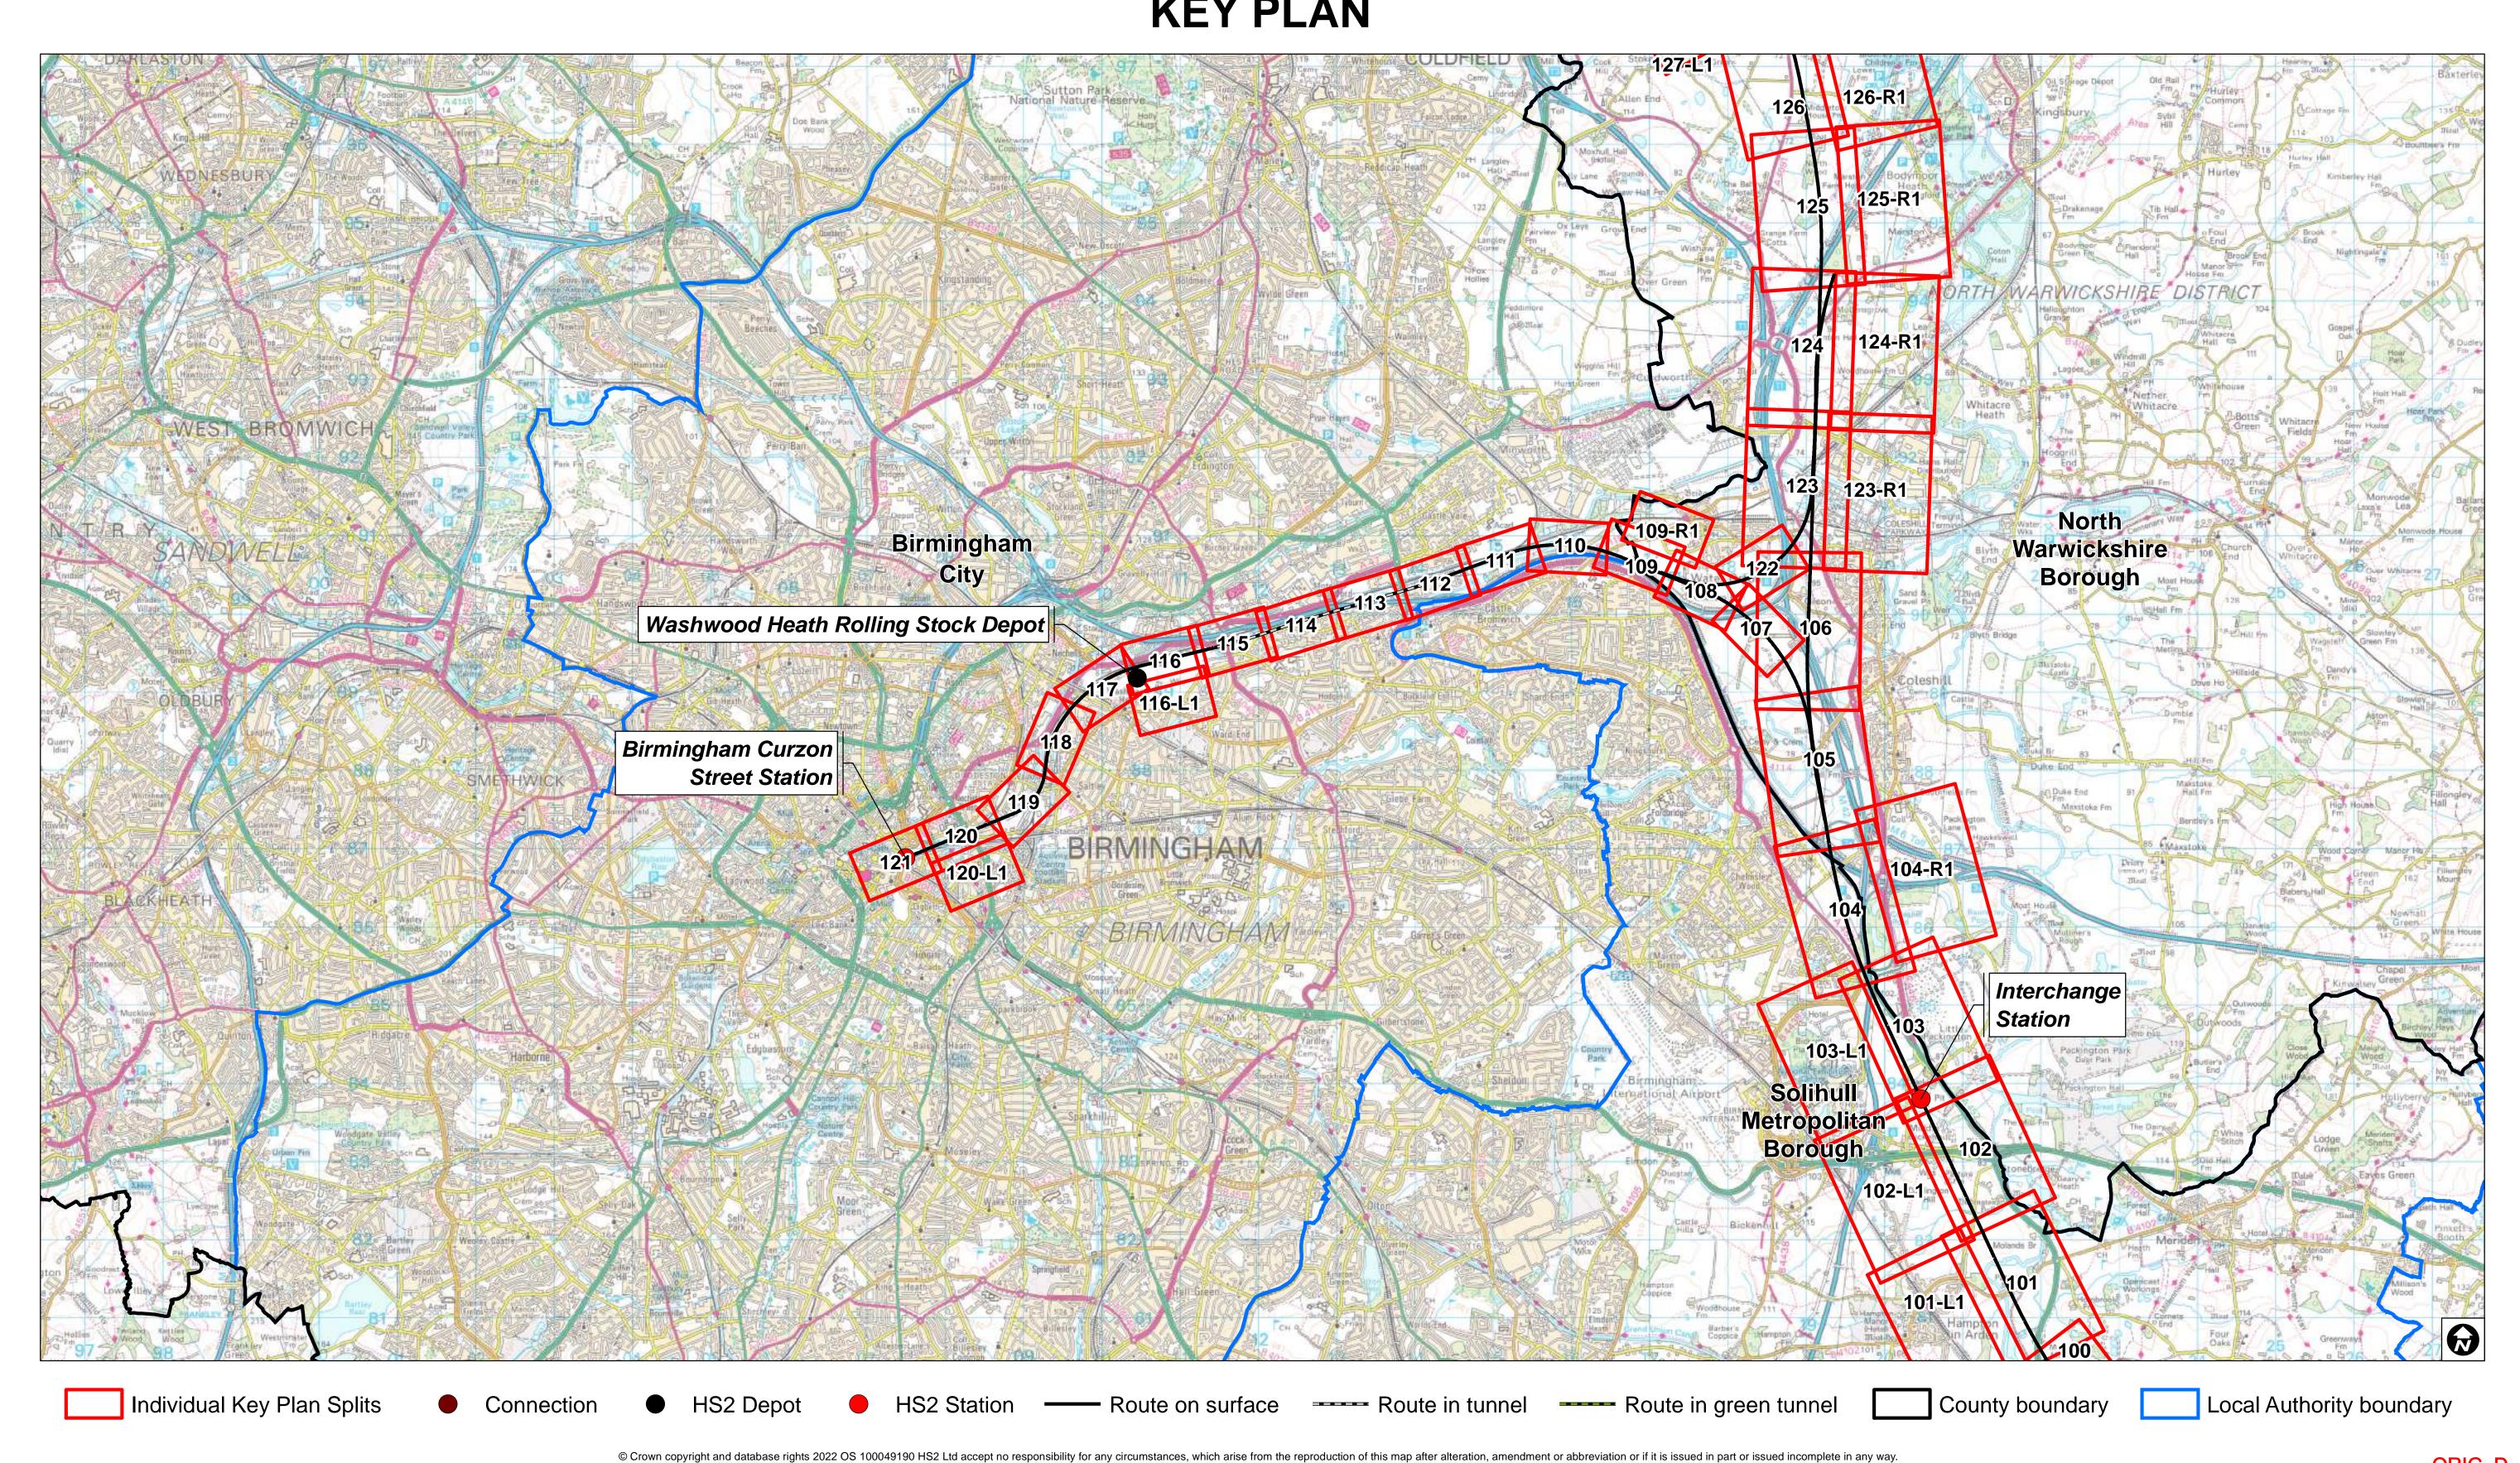

## HIGH SPEED TWO INJUNCTION MAPPING

## PHASE ONE AREA North (Curzon Spur) KEY PLAN