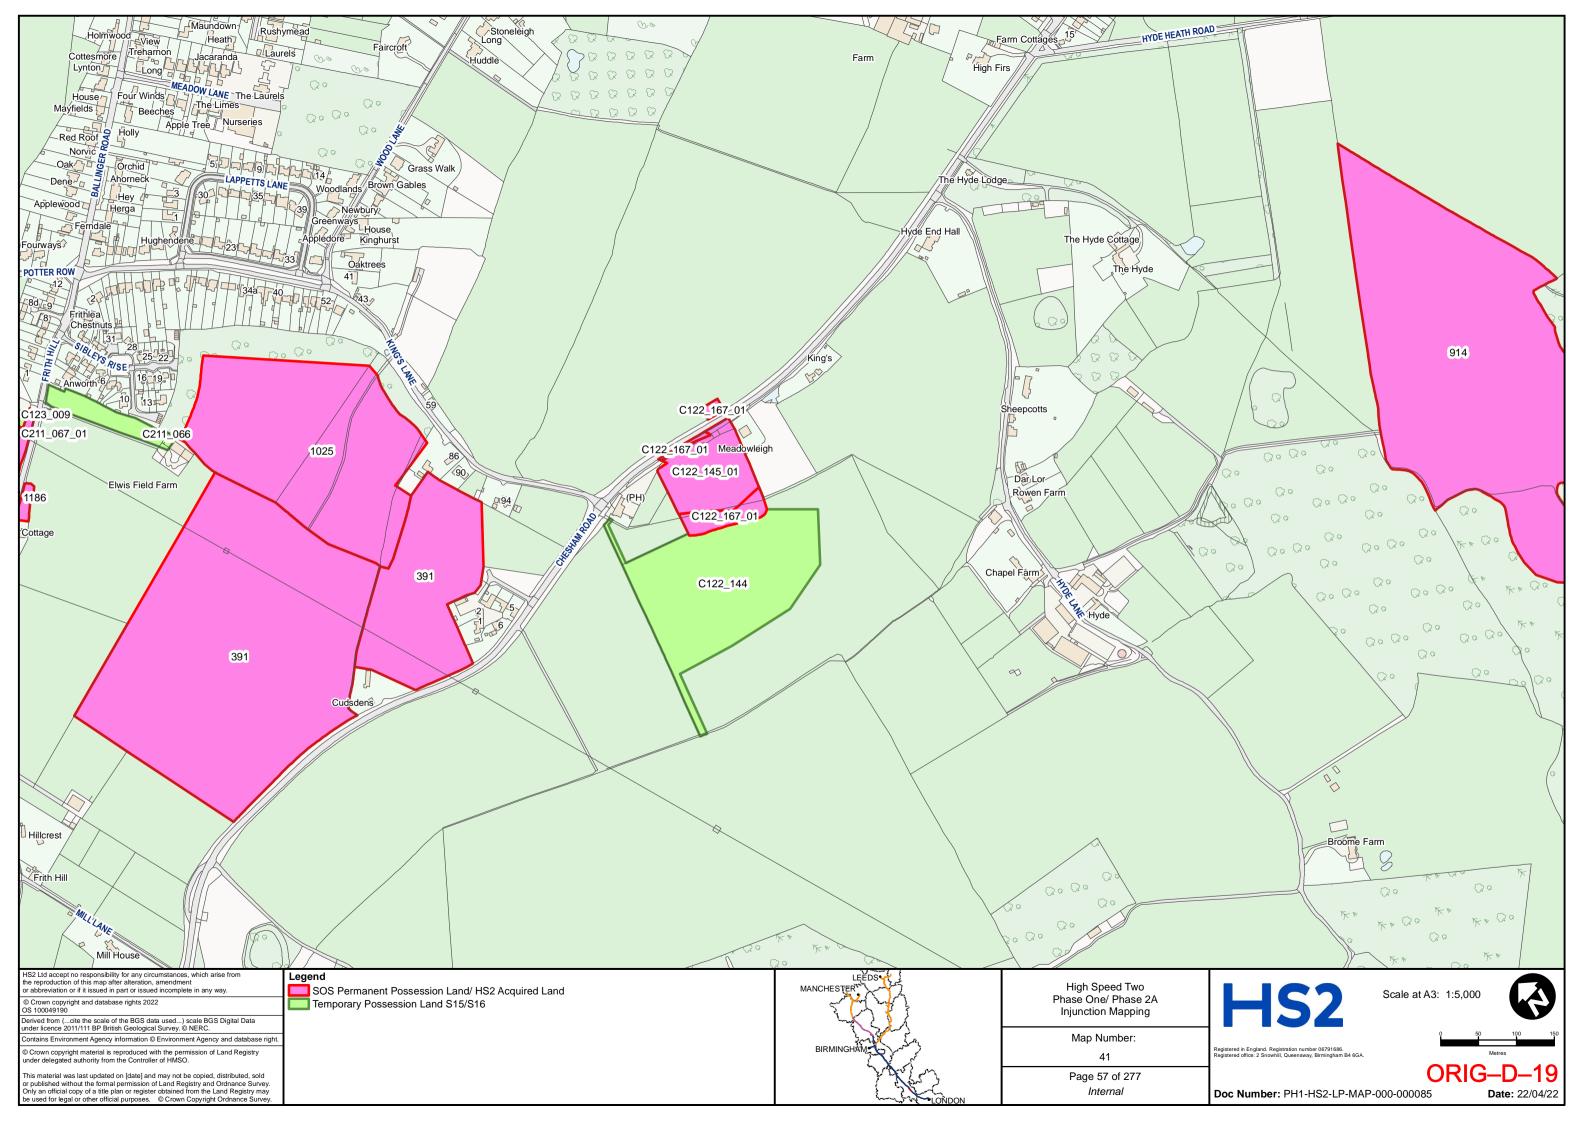

ETARY OF STATE FOR TRANSPORT

**Claimants** 

- and -

#### PERSONS UNKNOWN & OTHERS

**Defendants** 

### ORIGINAL APPLICATION DOCUMENTS BUNDLE (MARCH 2022) (Volume D)

not intended for reading at the hearing on 16 May 2023

| TAB | DOCUMENT                        | PAGE                     |
|-----|---------------------------------|--------------------------|
| 1   | Revised HS2 Land Plans – Part 1 | ORIG-D-2 to ORIG-D-143   |
| 2   | Revised HS2 Land Plans – Part 2 | ORIG-D-144 to ORIG-D-284 |

DLA Piper UK LLP 1 St Paul's Place Sheffield S1 2IX

**Telephone: 0114 283 3312** 

Email: HS2Injunction@dlapiper.com

**Reference:** RXS/380900/401

**Solicitors for the Claimants** 



# HIGH SPEED TWO INJUNCTION MAPPING

# PHASE ONE AREA CENTRAL (1) KEY PLAN

























































































































## HIGH SPEED TWO **INJUNCTION MAPPING**

## PHASE ONE AREA CENTRAL (2) **KEY PLAN**































































































## HIGH SPEED TWO **INJUNCTION MAPPING**

## PHASE ONE AREA NORTH **KEY PLAN**





## HIGH SPEED TWO INJUNCTION MAPPING

## PHASE ONE AREA North (Curzon Spur) KEY PLAN































































































































































## HIGH SPEED TWO INJUNCTION MAPPING

## PHASE ONE AREA SOUTH KEY PLAN





















































































## HIGH SPEED TWO **INJUNCTION MAPPING**

## PHASE