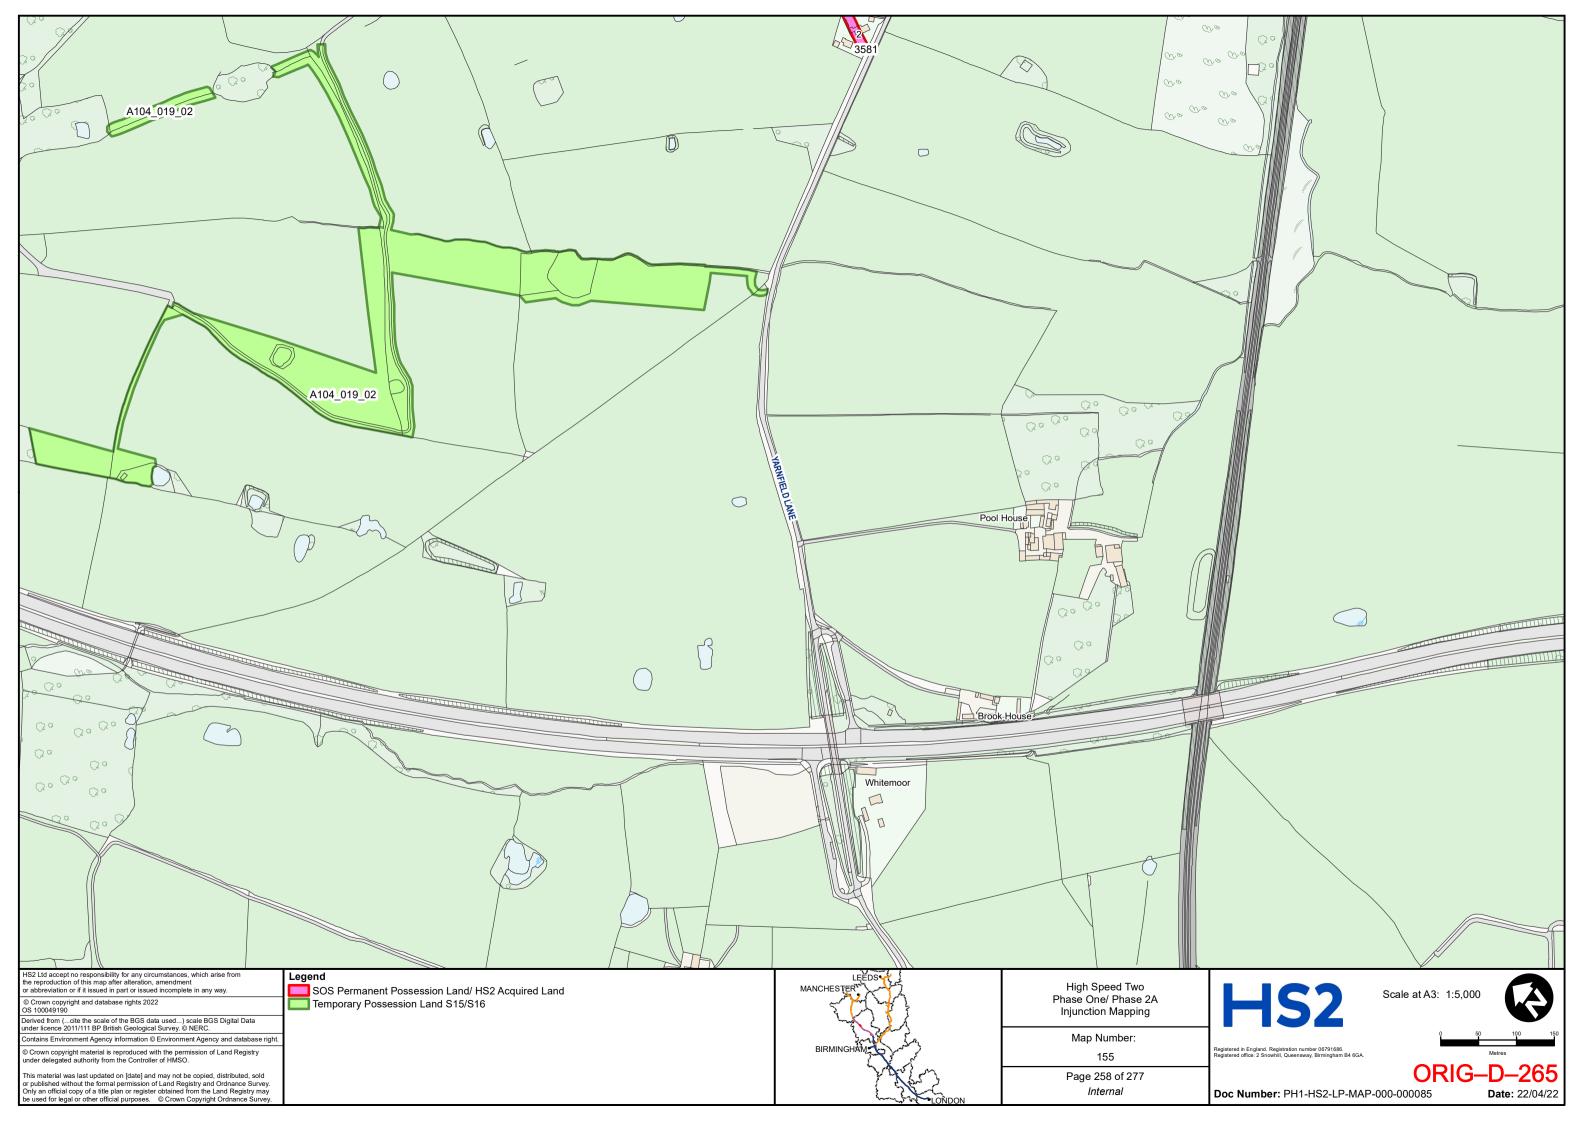

SPEED TWO **INJUNCTION MAPPING**

## PHASE ONE AREA CENTRAL (2) **KEY PLAN**































































































## HIGH SPEED TWO **INJUNCTION MAPPING**

## PHASE ONE AREA NORTH **KEY PLAN**





## HIGH SPEED TWO INJUNCTION MAPPING

## PHASE ONE AREA North (Curzon Spur) KEY PLAN































































































































































## HIGH SPEED TWO INJUNCTION MAPPING

## PHASE ONE AREA SOUTH KEY PLAN





















































































## HIGH SPEED TWO **INJUNCTION MAPPING**

## PHASE 2A **KEY PLAN**