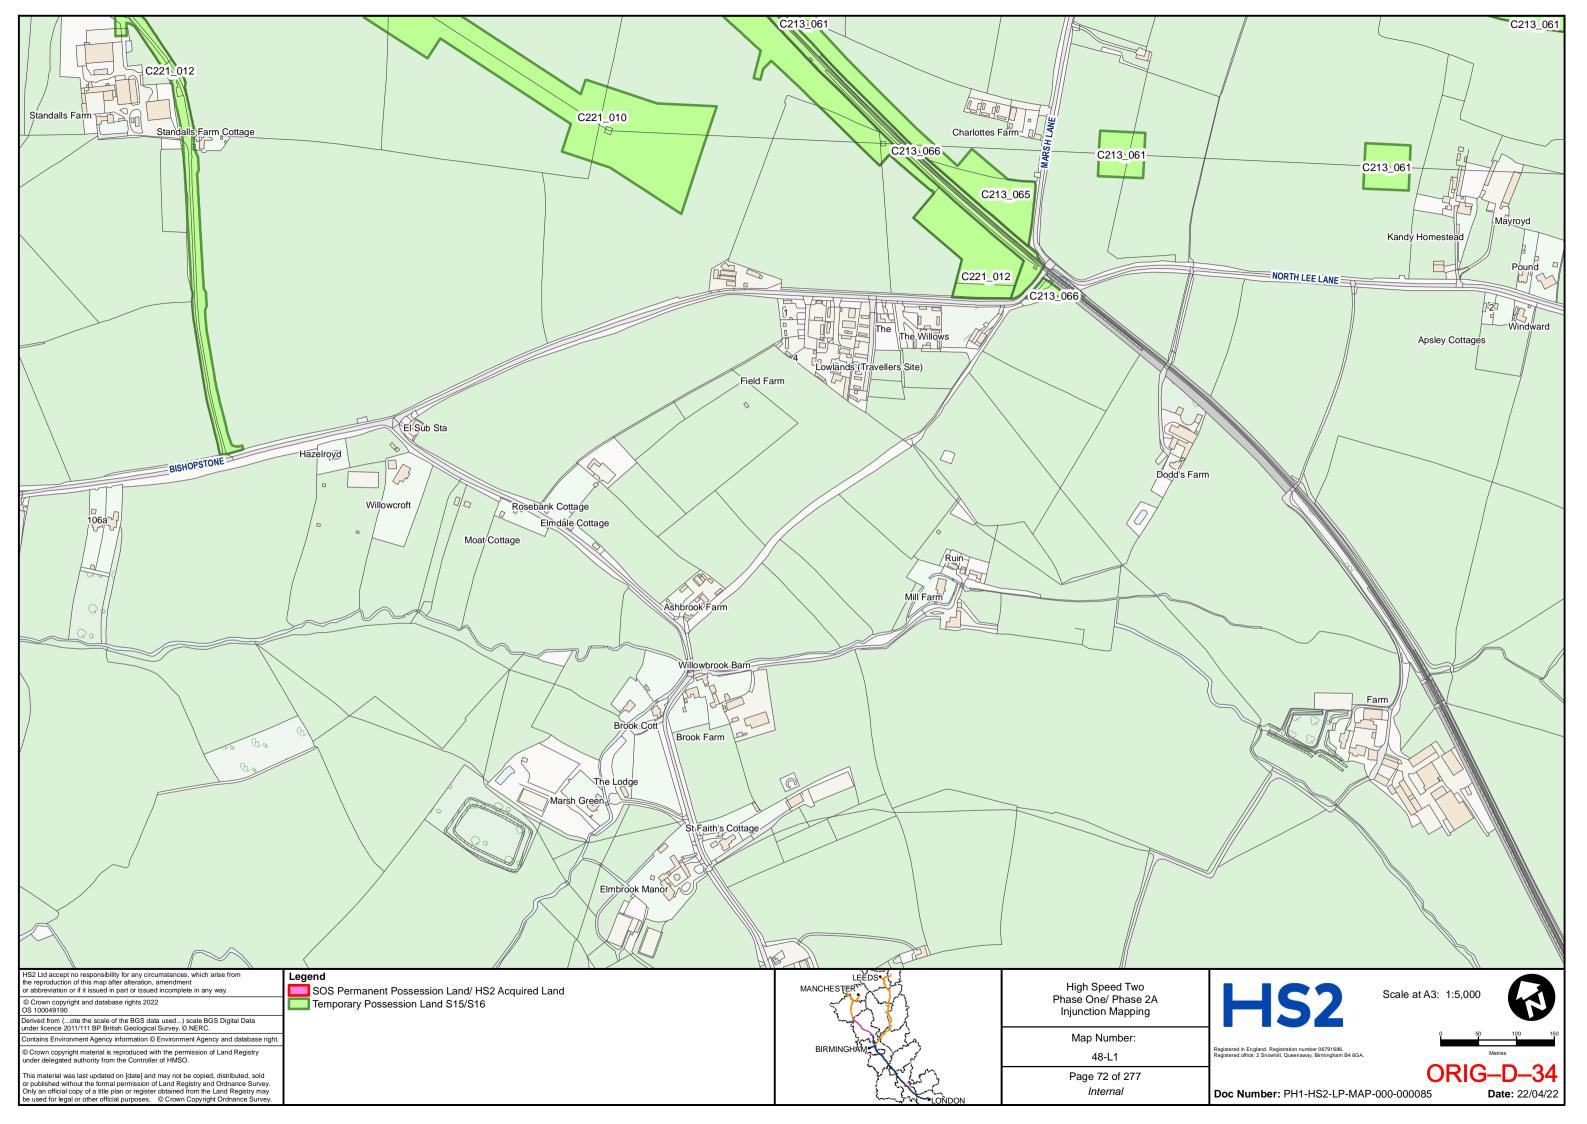

**Claimants** 

- and -

#### PERSONS UNKNOWN & OTHERS

**Defendants** 

### ORIGINAL APPLICATION DOCUMENTS BUNDLE (MARCH 2022) (Volume D)

not intended for reading at the hearing on 16 May 2023

| TAB | DOCUMENT                        | PAGE                     |
|-----|---------------------------------|--------------------------|
| 1   | Revised HS2 Land Plans – Part 1 | ORIG-D-2 to ORIG-D-143   |
| 2   | Revised HS2 Land Plans – Part 2 | ORIG-D-144 to ORIG-D-284 |

DLA Piper UK LLP 1 St Paul's Place Sheffield S1 2IX

**Telephone: 0114 283 3312** 

Email: HS2Injunction@dlapiper.com

**Reference:** RXS/380900/401

**Solicitors for the Claimants** 



# HIGH SPEED TWO INJUNCTION MAPPING

# PHASE ONE AREA CENTRAL (1) KEY PLAN

























































































































## HIGH SPEED TWO **INJUNCTION MAPPING**

## PHASE ONE AREA CENTRAL (2) **KEY PLAN**































































































## HIGH SPEED TWO **INJUNCTION MAPPING**

## PHASE ONE AREA NORTH **KEY PLAN**





## HIGH SPEED TWO INJUNCTION MAPPING

## PHASE ONE AREA North (Curzon Spur) KEY PLAN































































































































































## HIGH SPEED TWO INJUNCTION MAPPING

## PHASE ONE AREA SOUTH KEY PLAN





















































































## HIGH SPEED TWO **INJUNCTION MAPPING**

## PHASE 2A **KEY PLAN**