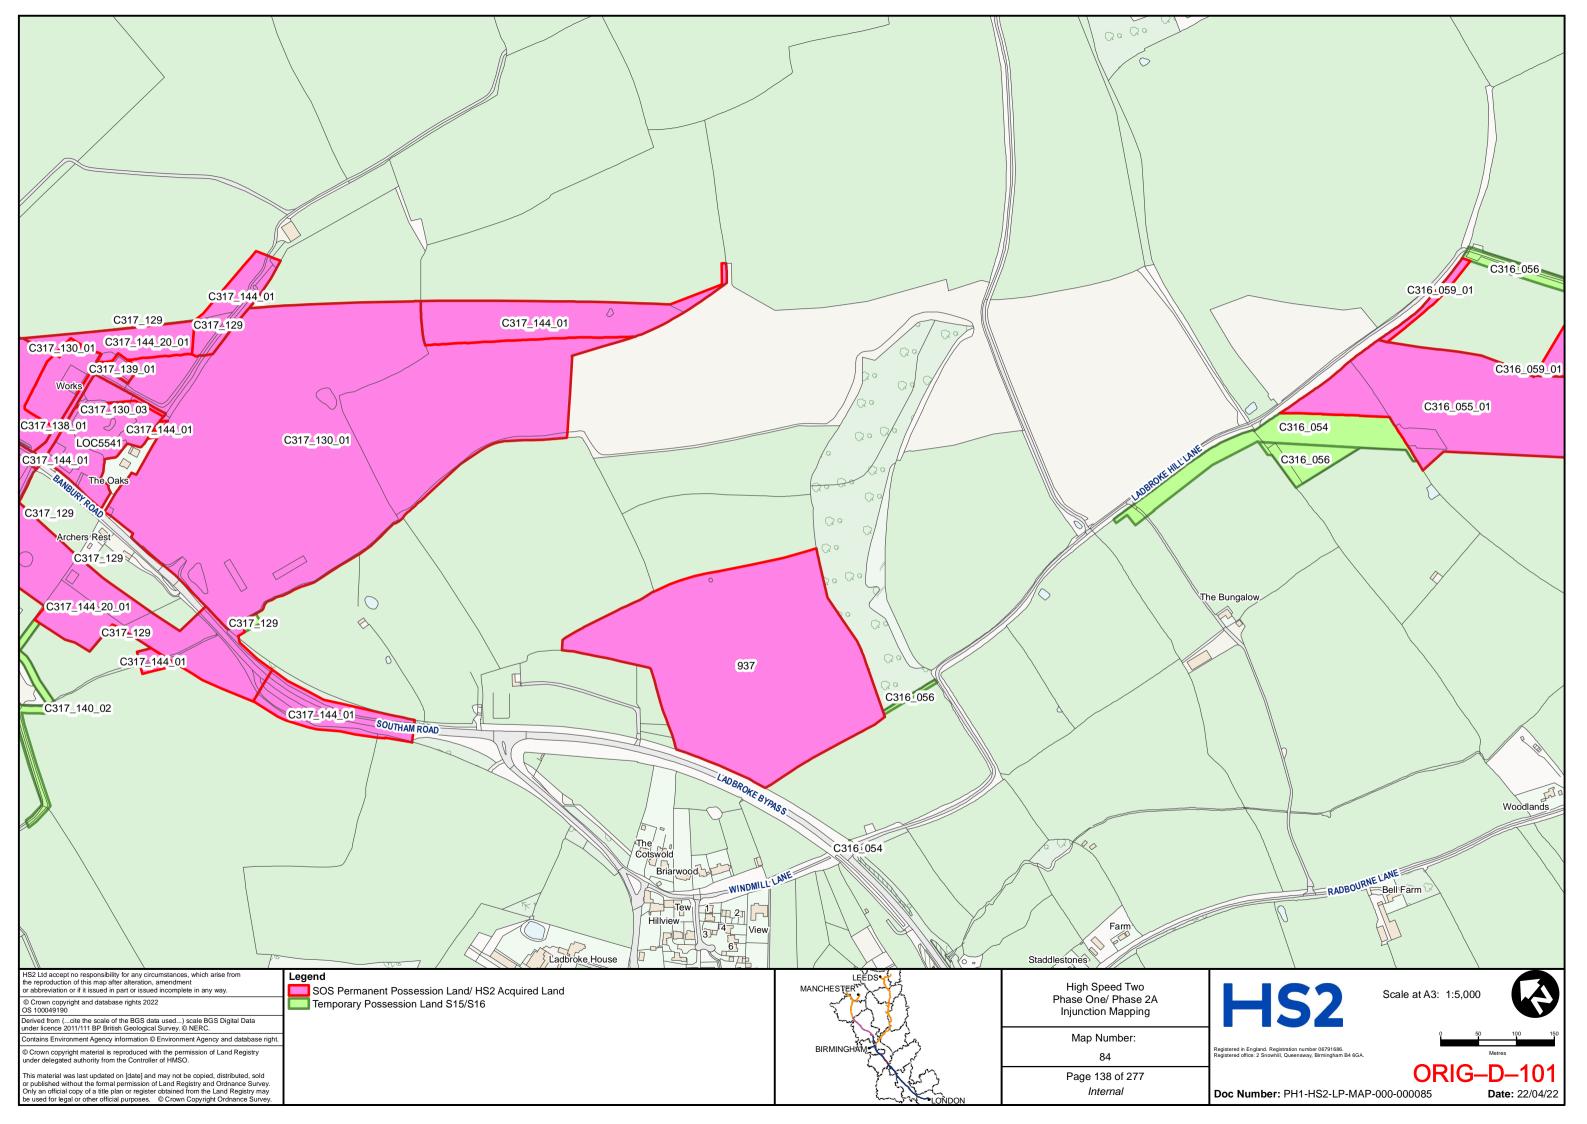

| PAGE                     |
|-----|---------------------------------|--------------------------|
| 1   | Revised HS2 Land Plans – Part 1 | ORIG-D-2 to ORIG-D-143   |
| 2   | Revised HS2 Land Plans – Part 2 | ORIG-D-144 to ORIG-D-284 |

DLA Piper UK LLP 1 St Paul's Place Sheffield S1 2IX

**Telephone: 0114 283 3312** 

Email: HS2Injunction@dlapiper.com

**Reference:** RXS/380900/401

**Solicitors for the Claimants** 



# HIGH SPEED TWO INJUNCTION MAPPING

# PHASE ONE AREA CENTRAL (1) KEY PLAN

























































































































## HIGH SPEED TWO **INJUNCTION MAPPING**

## PHASE ONE AREA CENTRAL (2) **KEY PLAN**































































































## HIGH SPEED TWO **INJUNCTION MAPPING**

## PHASE ONE AREA NORTH **KEY PLAN**





## HIGH SPEED TWO INJUNCTION MAPPING

## PHASE ONE AREA North (Curzon Spur) KEY PLAN































































































































































## HIGH SPEED TWO INJUNCTION MAPPING

## PHASE ONE AREA SOUTH KEY PLAN





















































































## HIGH SPEED TWO **INJUNCTION MAPPING**

## PHASE 2A **KEY PLAN**