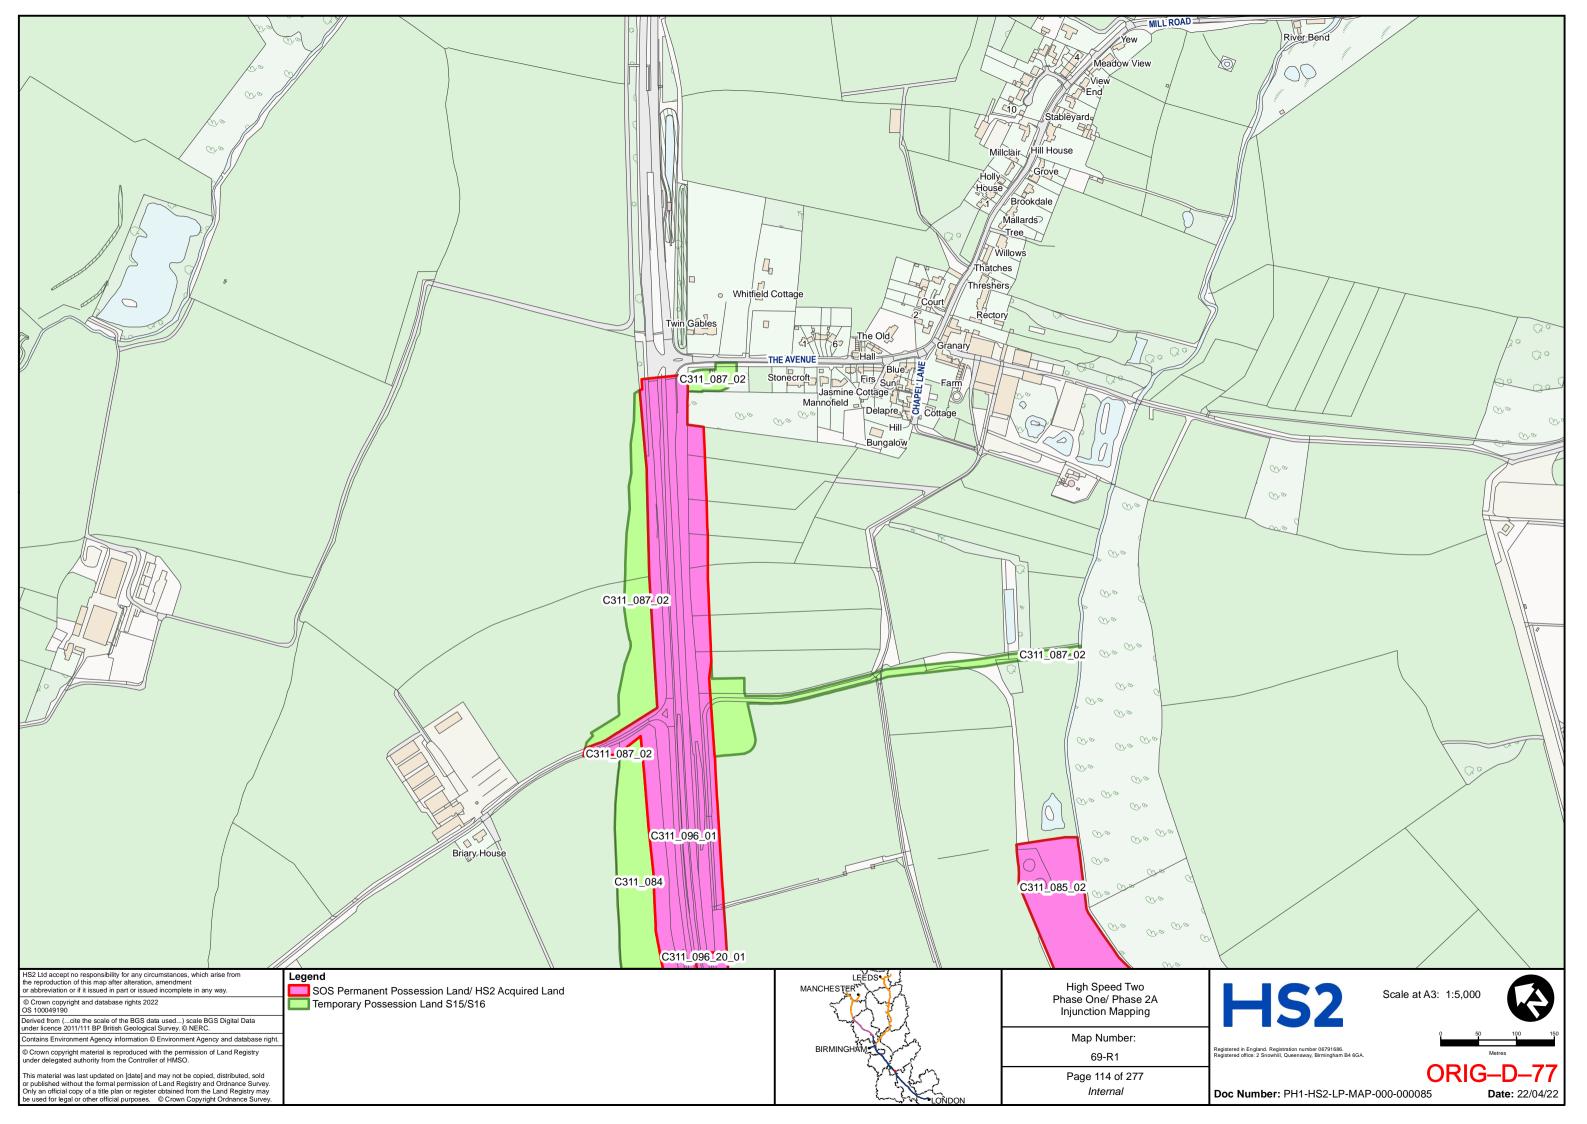

aring on 16 May 2023

| TAB | DOCUMENT                        | PAGE                     |
|-----|---------------------------------|--------------------------|
| 1   | Revised HS2 Land Plans – Part 1 | ORIG-D-2 to ORIG-D-143   |
| 2   | Revised HS2 Land Plans – Part 2 | ORIG-D-144 to ORIG-D-284 |

DLA Piper UK LLP 1 St Paul's Place Sheffield S1 2IX

**Telephone: 0114 283 3312** 

Email: HS2Injunction@dlapiper.com

**Reference:** RXS/380900/401

**Solicitors for the Claimants** 



# HIGH SPEED TWO INJUNCTION MAPPING

# PHASE ONE AREA CENTRAL (1) KEY PLAN

























































































































## HIGH SPEED TWO **INJUNCTION MAPPING**

## PHASE ONE AREA CENTRAL (2) **KEY PLAN**































































































## HIGH SPEED TWO **INJUNCTION MAPPING**

## PHASE ONE AREA NORTH **KEY PLAN**





## HIGH SPEED TWO INJUNCTION MAPPING

## PHASE ONE AREA North (Curzon Spur) KEY PLAN































































































































































## HIGH SPEED TWO INJUNCTION MAPPING

## PHASE ONE AREA SOUTH KEY PLAN





















































































## HIGH SPEED TWO **INJUNCTION MAPPING**

## PHASE 2A **KEY PLAN**