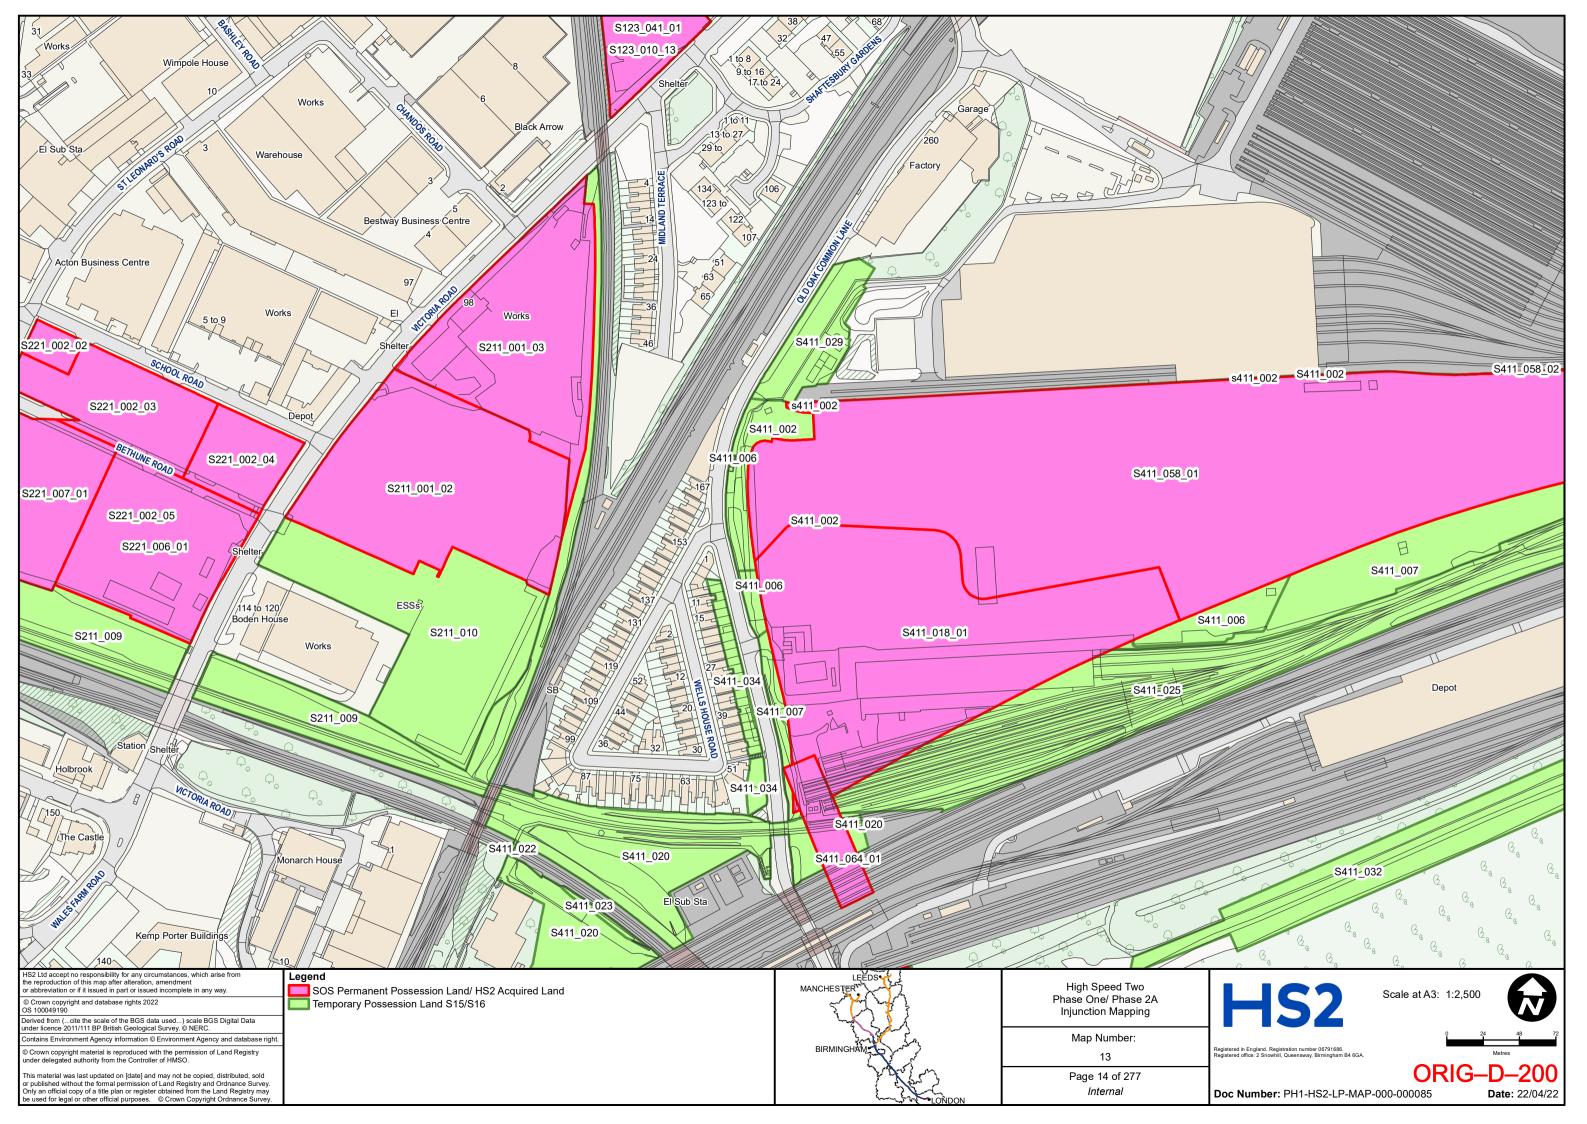

GH SPEED TWO INJUNCTION MAPPING

# PHASE ONE AREA CENTRAL (1) KEY PLAN

























































































































## HIGH SPEED TWO **INJUNCTION MAPPING**

## PHASE ONE AREA CENTRAL (2) **KEY PLAN**































































































## HIGH SPEED TWO **INJUNCTION MAPPING**

## PHASE ONE AREA NORTH **KEY PLAN**





## HIGH SPEED TWO INJUNCTION MAPPING

## PHASE ONE AREA North (Curzon Spur) KEY PLAN































































































































































## HIGH SPEED TWO INJUNCTION MAPPING

## PHASE ONE AREA SOUTH KEY PLAN





















































































## HIGH SPEED TWO **INJUNCTION MAPPING**

## PHASE 2A **KEY PLAN**