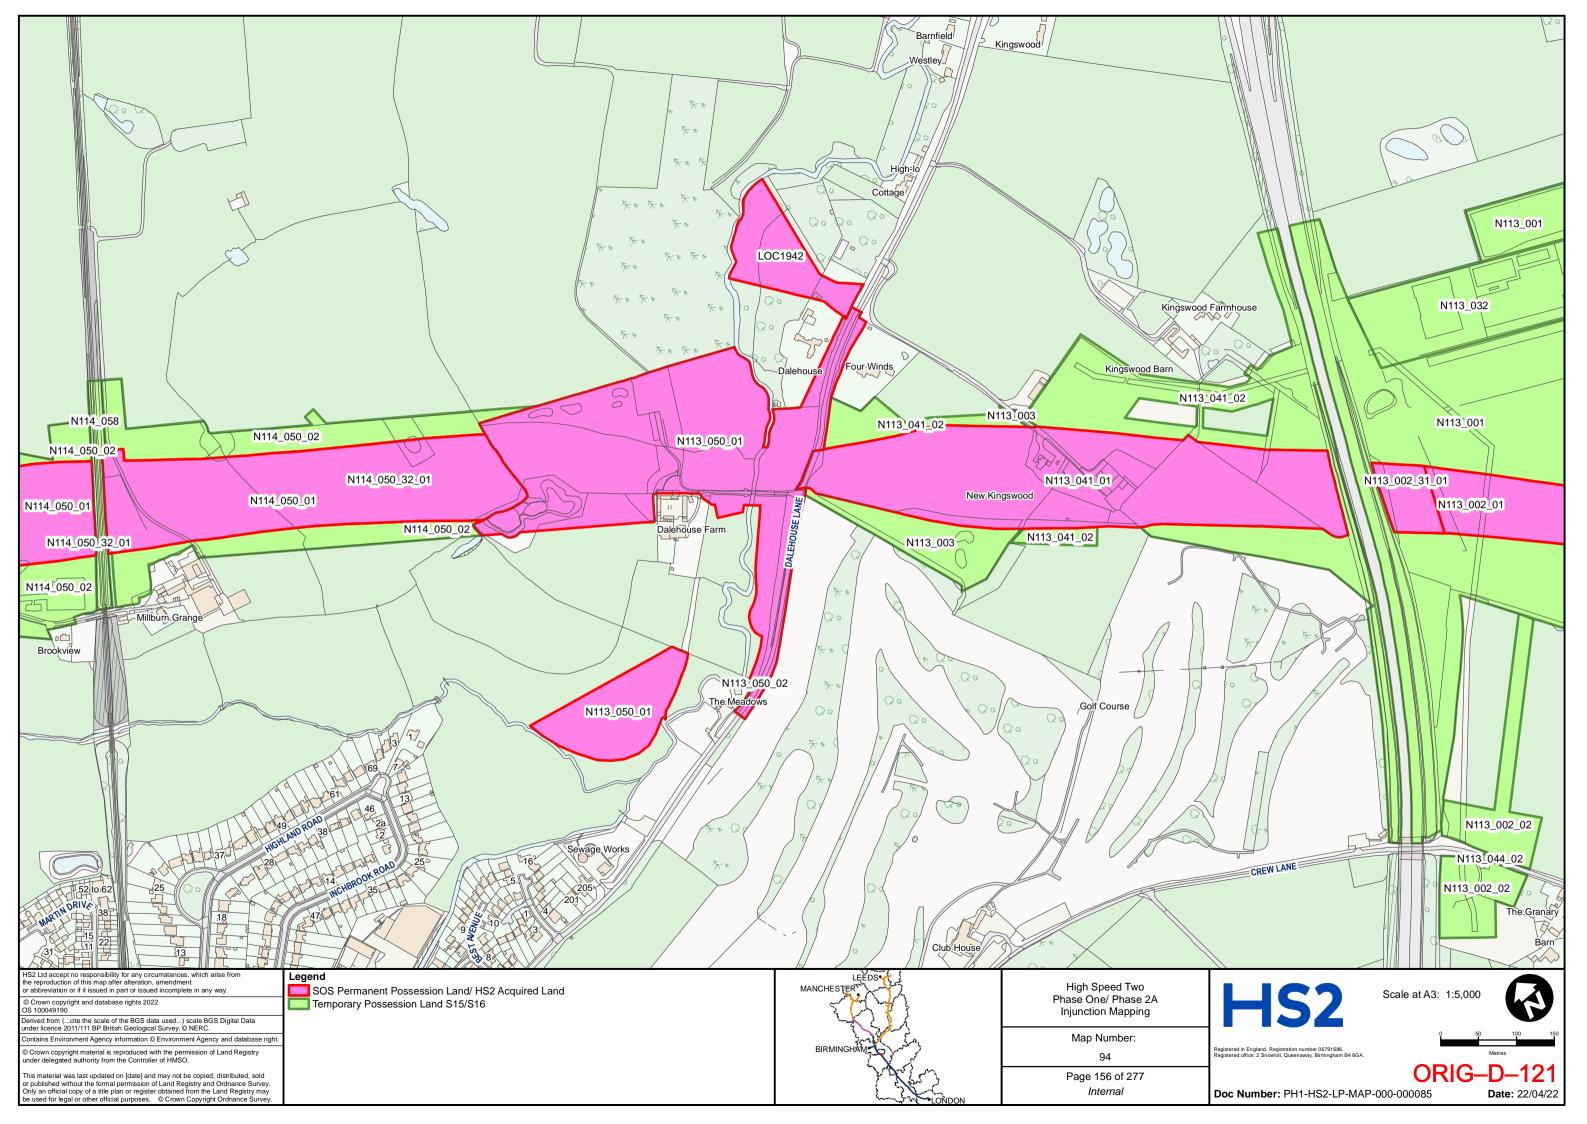

s – Part 2 | ORIG-D-144 to ORIG-D-284 |

DLA Piper UK LLP 1 St Paul's Place Sheffield S1 2IX

**Telephone: 0114 283 3312** 

Email: HS2Injunction@dlapiper.com

**Reference:** RXS/380900/401

**Solicitors for the Claimants** 



# HIGH SPEED TWO INJUNCTION MAPPING

# PHASE ONE AREA CENTRAL (1) KEY PLAN

























































































































## HIGH SPEED TWO **INJUNCTION MAPPING**

## PHASE ONE AREA CENTRAL (2) **KEY PLAN**































































































## HIGH SPEED TWO **INJUNCTION MAPPING**

## PHASE ONE AREA NORTH **KEY PLAN**





## HIGH SPEED TWO INJUNCTION MAPPING

## PHASE ONE AREA North (Curzon Spur) KEY PLAN































































































































































## HIGH SPEED TWO INJUNCTION MAPPING

## PHASE ONE AREA SOUTH KEY PLAN





















































































## HIGH SPEED TWO **INJUNCTION MAPPING**

## PHASE 2A **KEY PLAN**