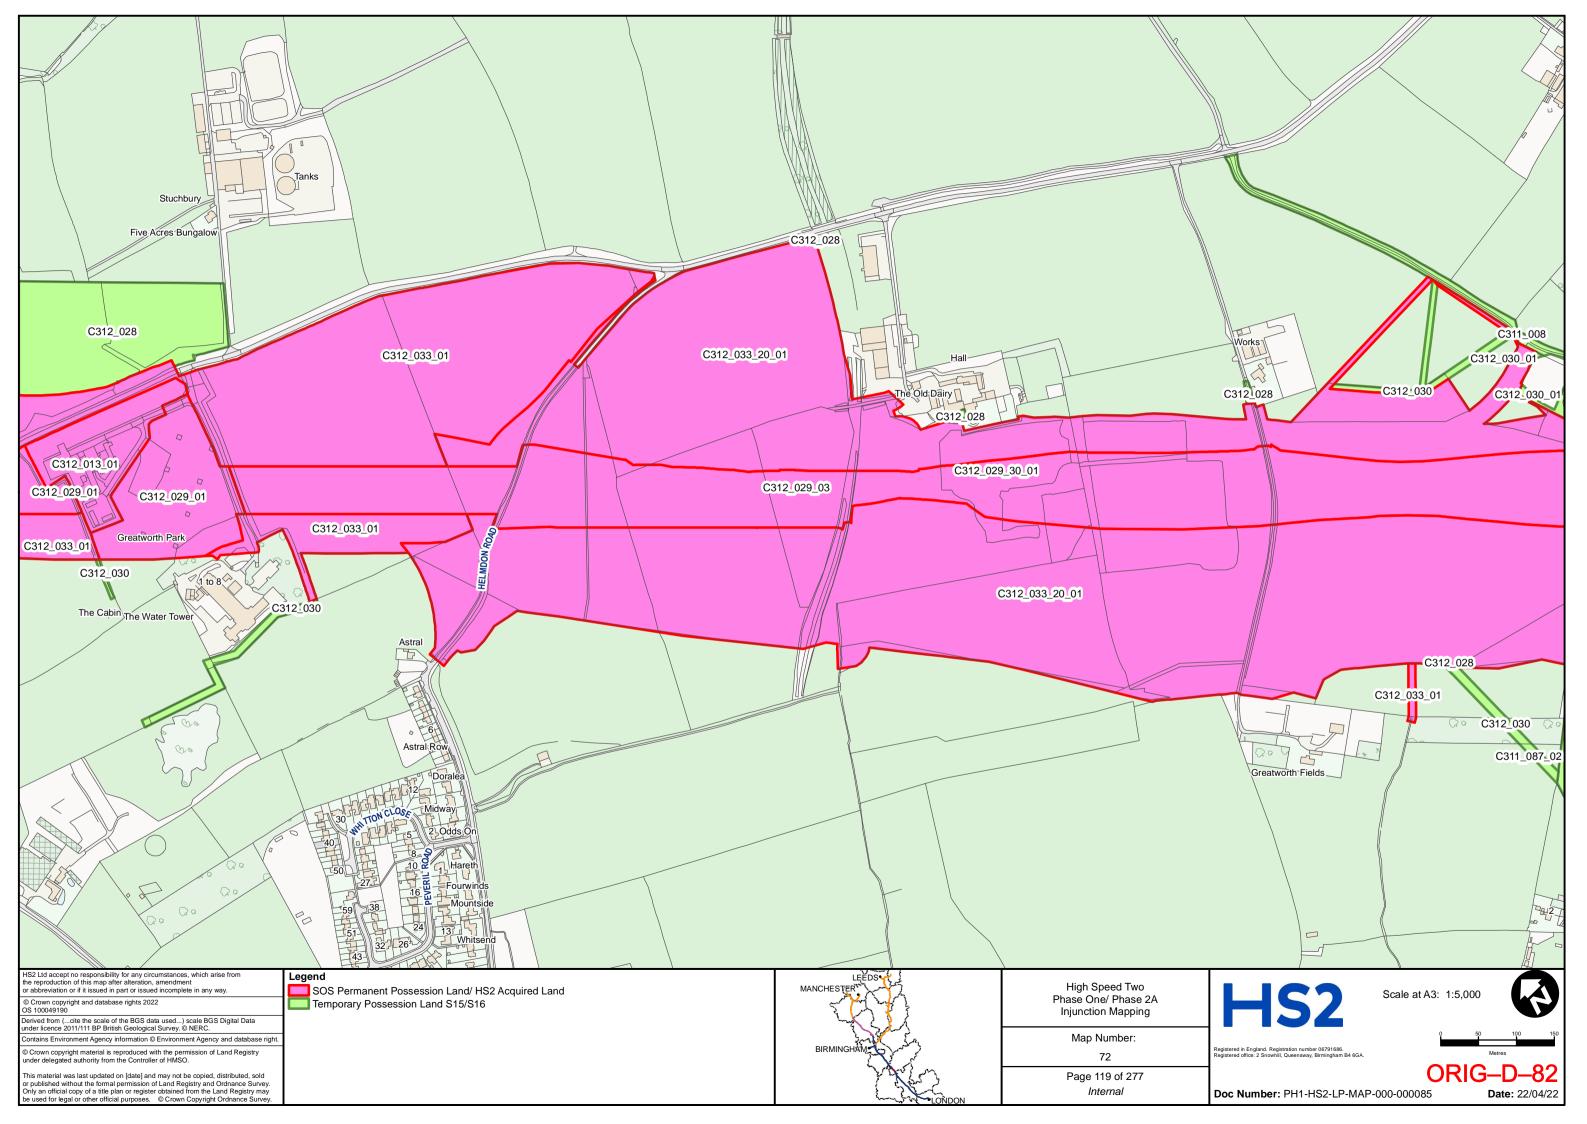

6 May 2023

| TAB | DOCUMENT                        | PAGE                     |
|-----|---------------------------------|--------------------------|
| 1   | Revised HS2 Land Plans – Part 1 | ORIG-D-2 to ORIG-D-143   |
| 2   | Revised HS2 Land Plans – Part 2 | ORIG-D-144 to ORIG-D-284 |

DLA Piper UK LLP 1 St Paul's Place Sheffield S1 2IX

**Telephone: 0114 283 3312** 

Email: HS2Injunction@dlapiper.com

**Reference:** RXS/380900/401

**Solicitors for the Claimants** 



# HIGH SPEED TWO INJUNCTION MAPPING

# PHASE ONE AREA CENTRAL (1) KEY PLAN

























































































































## HIGH SPEED TWO **INJUNCTION MAPPING**

## PHASE ONE AREA CENTRAL (2) **KEY PLAN**































































































## HIGH SPEED TWO **INJUNCTION MAPPING**

## PHASE ONE AREA NORTH **KEY PLAN**





## HIGH SPEED TWO INJUNCTION MAPPING

## PHASE ONE AREA North (Curzon Spur) KEY PLAN































































































































































## HIGH SPEED TWO INJUNCTION MAPPING

## PHASE ONE AREA SOUTH KEY PLAN





















































































## HIGH SPEED TWO **INJUNCTION MAPPING**

## PHASE 2A **KEY PLAN**