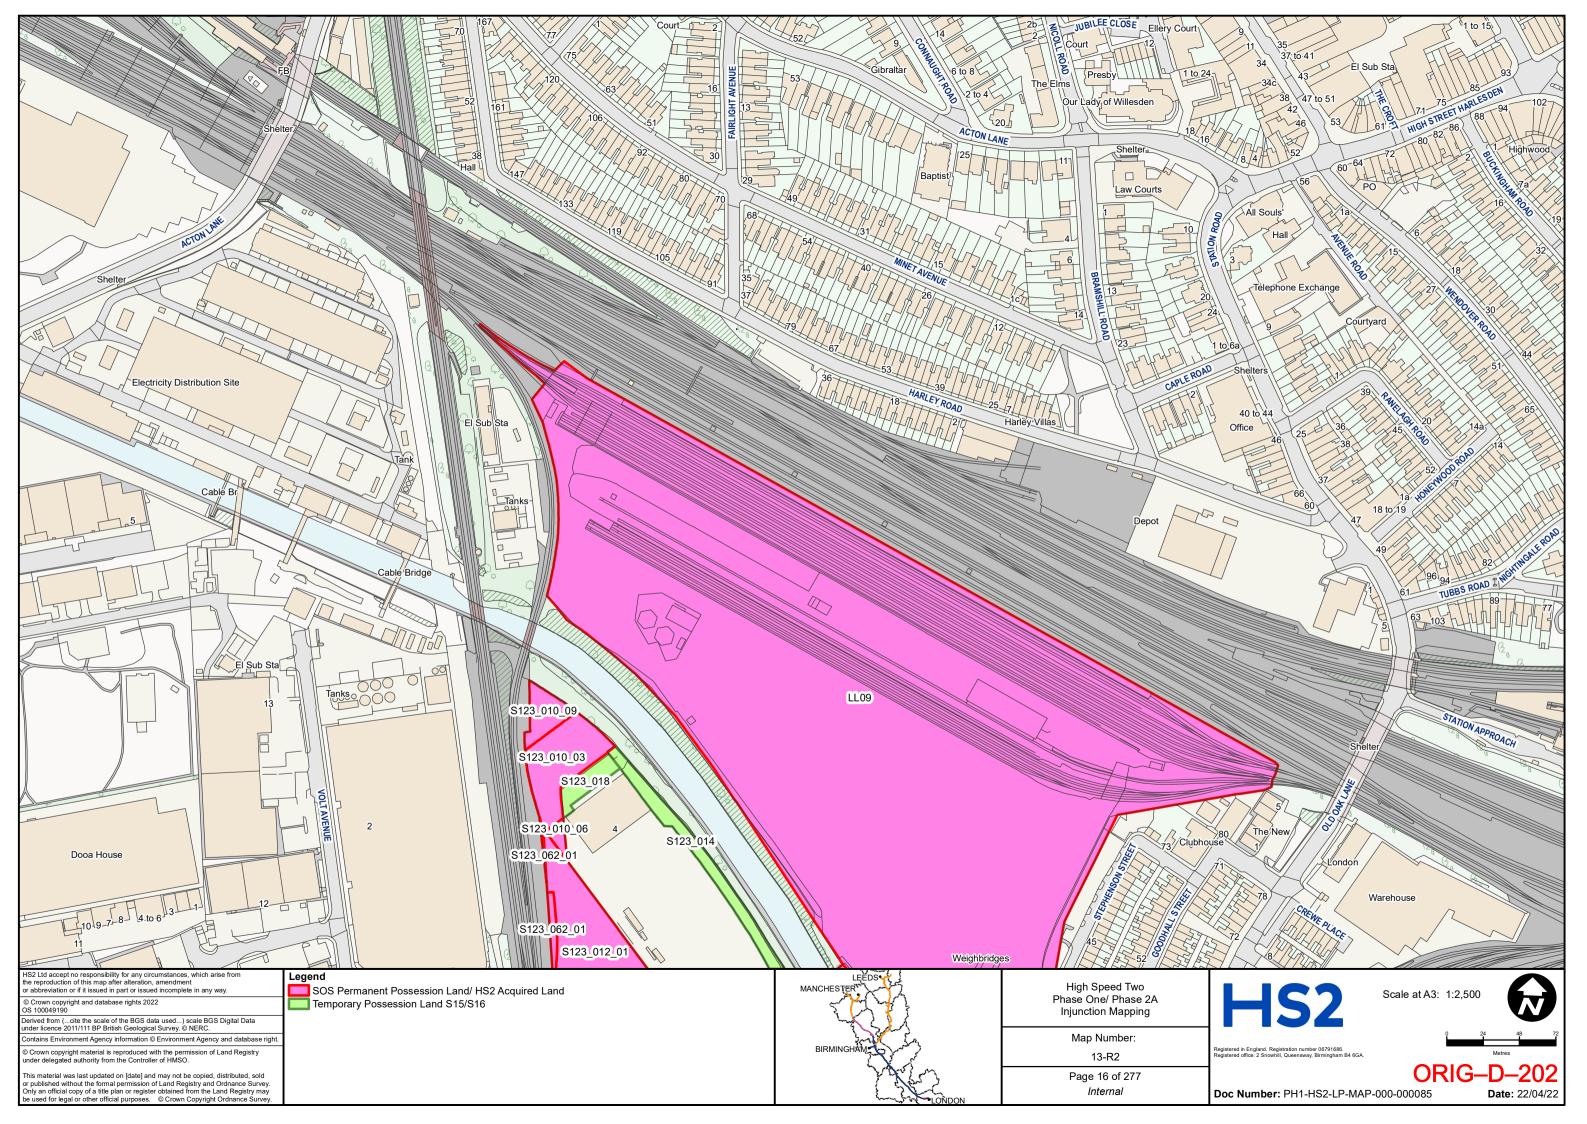

PEED TWO INJUNCTION MAPPING

# PHASE ONE AREA CENTRAL (1) KEY PLAN

























































































































## HIGH SPEED TWO **INJUNCTION MAPPING**

## PHASE ONE AREA CENTRAL (2) **KEY PLAN**































































































## HIGH SPEED TWO **INJUNCTION MAPPING**

## PHASE ONE AREA NORTH **KEY PLAN**





## HIGH SPEED TWO INJUNCTION MAPPING

## PHASE ONE AREA North (Curzon Spur) KEY PLAN































































































































































## HIGH SPEED TWO INJUNCTION MAPPING

## PHASE ONE AREA SOUTH KEY PLAN





















































































## HIGH SPEED TWO **INJUNCTION MAPPING**

## PHASE 2A **KEY PLAN**