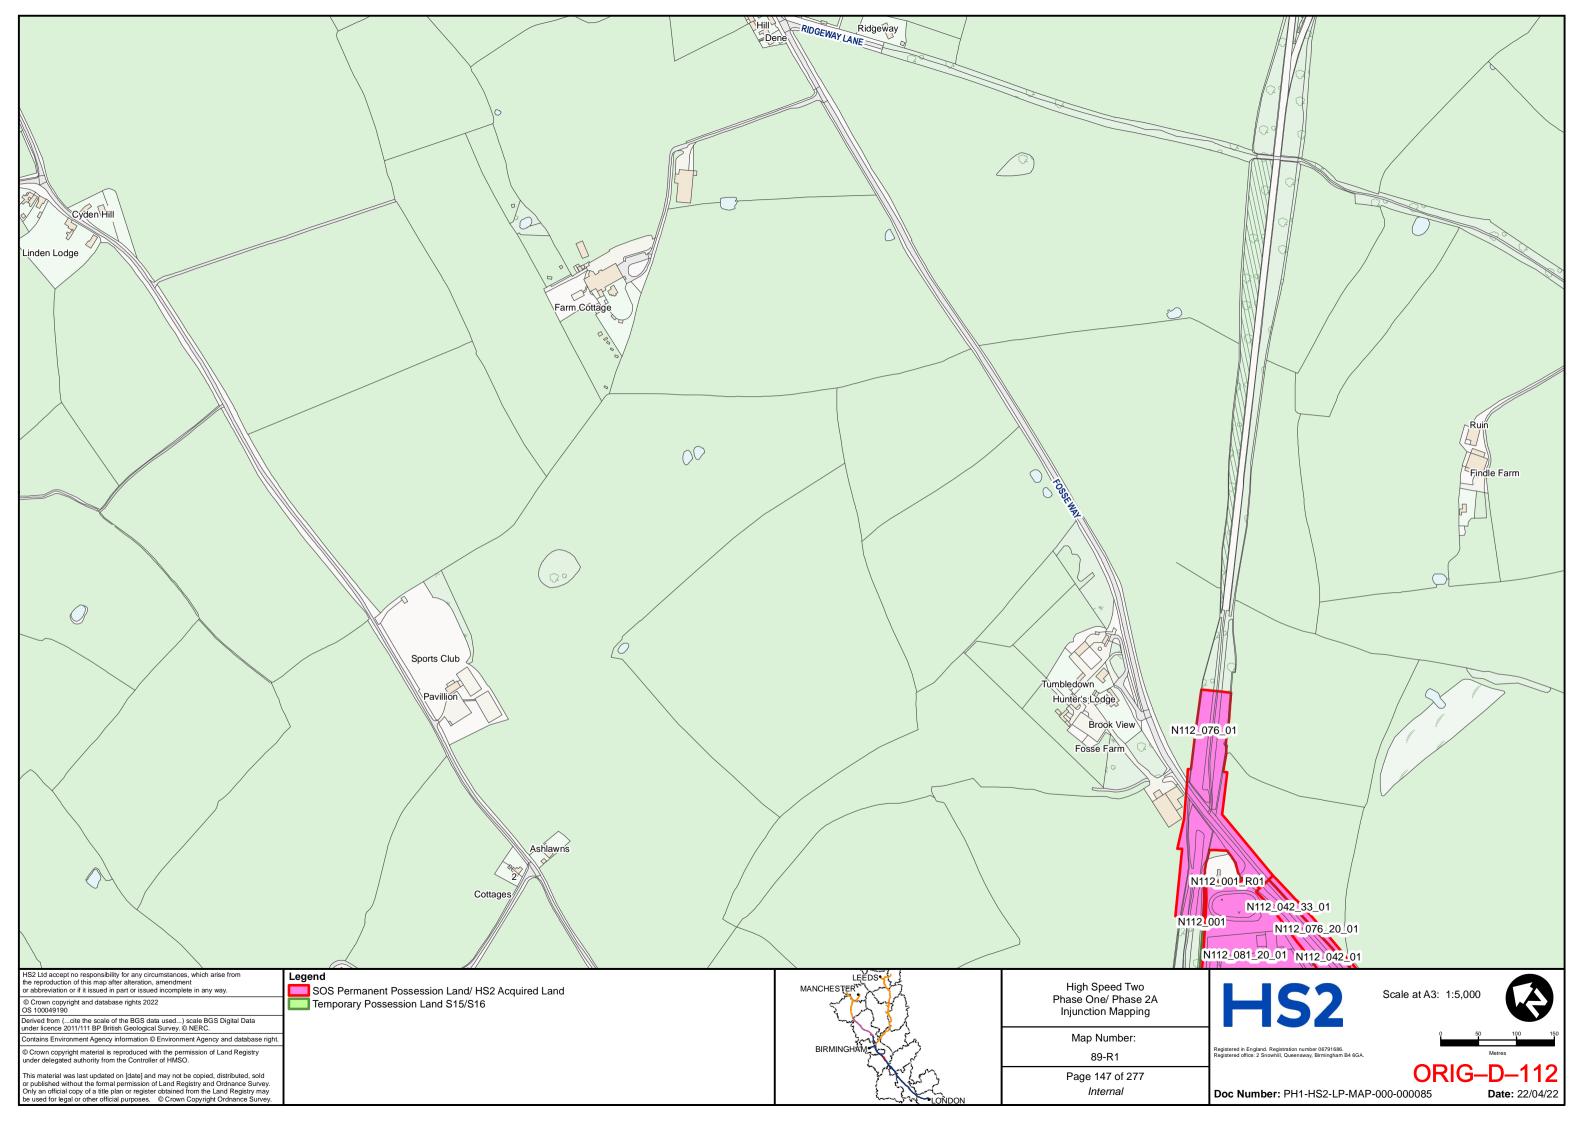

ised HS2 Land Plans – Part 2 | ORIG-D-144 to ORIG-D-284 |

DLA Piper UK LLP 1 St Paul's Place Sheffield S1 2IX

**Telephone: 0114 283 3312** 

Email: HS2Injunction@dlapiper.com

**Reference:** RXS/380900/401

**Solicitors for the Claimants** 



# HIGH SPEED TWO INJUNCTION MAPPING

# PHASE ONE AREA CENTRAL (1) KEY PLAN

























































































































## HIGH SPEED TWO **INJUNCTION MAPPING**

## PHASE ONE AREA CENTRAL (2) **KEY PLAN**































































































## HIGH SPEED TWO **INJUNCTION MAPPING**

## PHASE ONE AREA NORTH **KEY PLAN**





## HIGH SPEED TWO INJUNCTION MAPPING

## PHASE ONE AREA North (Curzon Spur) KEY PLAN































































































































































## HIGH SPEED TWO INJUNCTION MAPPING

## PHASE ONE AREA SOUTH KEY PLAN





















































































## HIGH SPEED TWO **INJUNCTION MAPPING**

## PHASE 2A **KEY PLAN**