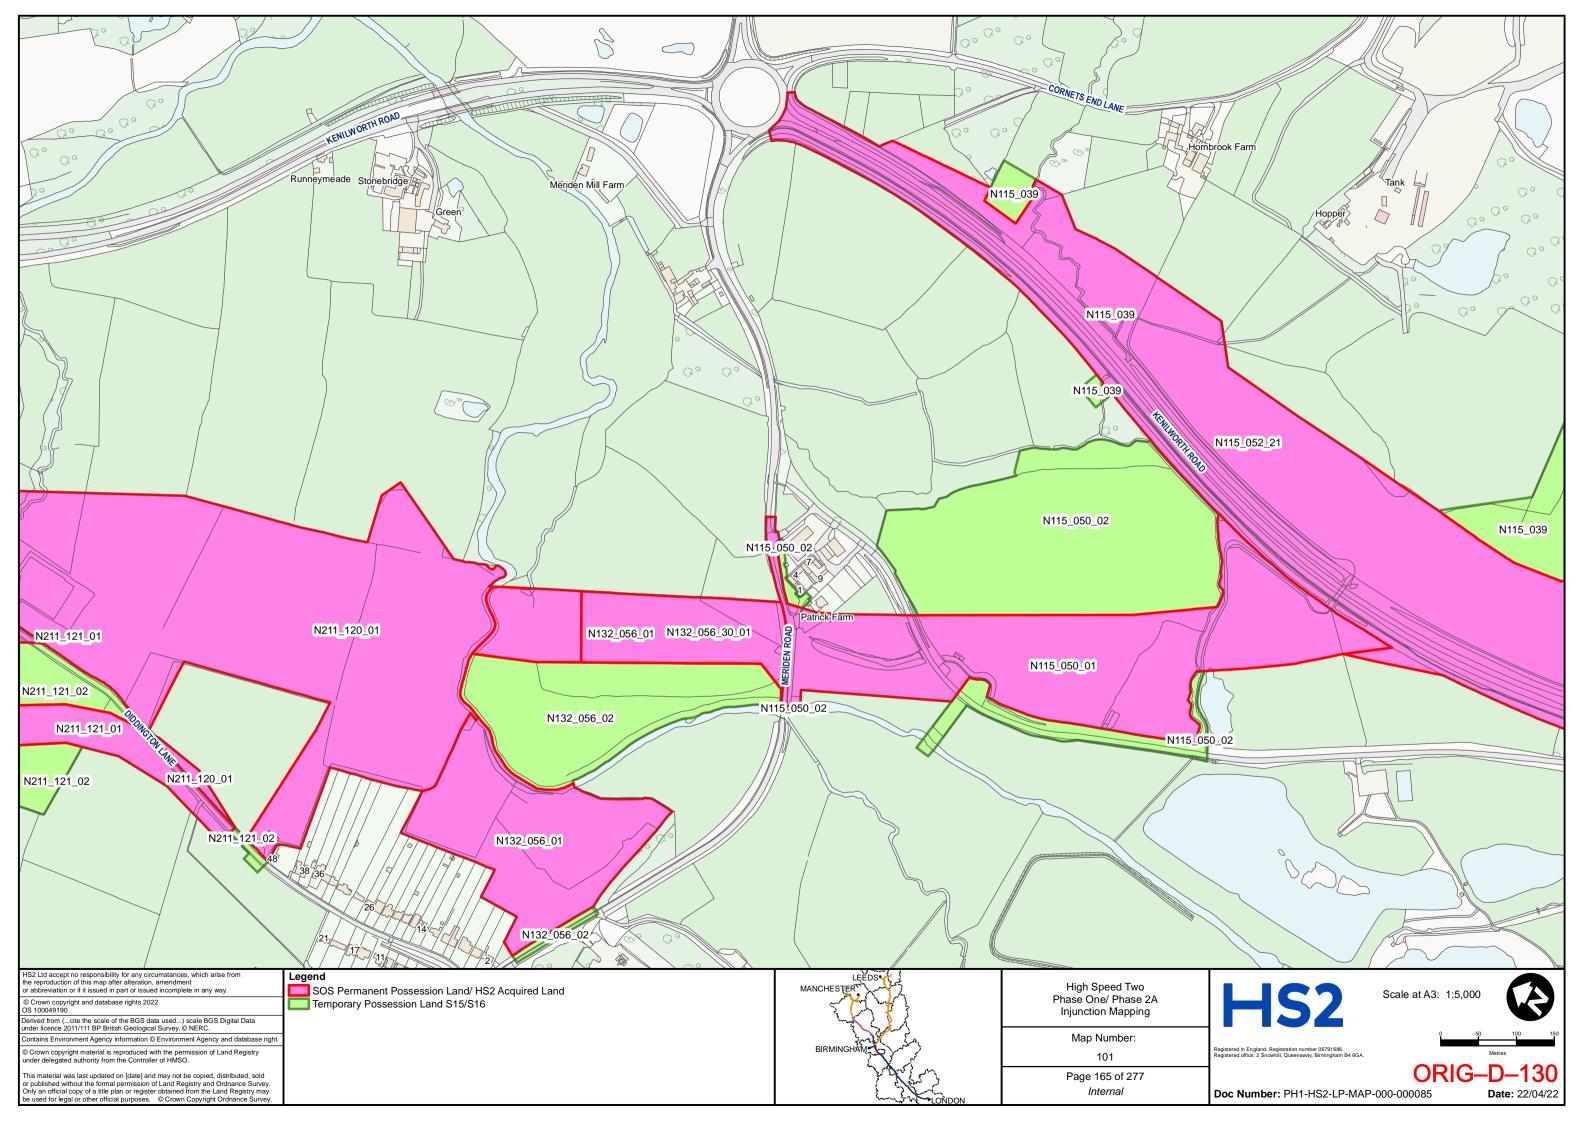

D-144 to ORIG-D-284 |

DLA Piper UK LLP 1 St Paul's Place Sheffield S1 2IX

**Telephone: 0114 283 3312** 

Email: HS2Injunction@dlapiper.com

**Reference:** RXS/380900/401

**Solicitors for the Claimants** 



# HIGH SPEED TWO INJUNCTION MAPPING

# PHASE ONE AREA CENTRAL (1) KEY PLAN

























































































































## HIGH SPEED TWO **INJUNCTION MAPPING**

## PHASE ONE AREA CENTRAL (2) **KEY PLAN**































































































## HIGH SPEED TWO **INJUNCTION MAPPING**

## PHASE ONE AREA NORTH **KEY PLAN**





## HIGH SPEED TWO INJUNCTION MAPPING

## PHASE ONE AREA North (Curzon Spur) KEY PLAN































































































































































## HIGH SPEED TWO INJUNCTION MAPPING

## PHASE ONE AREA SOUTH KEY PLAN





















































































## HIGH SPEED TWO **INJUNCTION MAPPING**

## PHASE 2A **KEY PLAN**