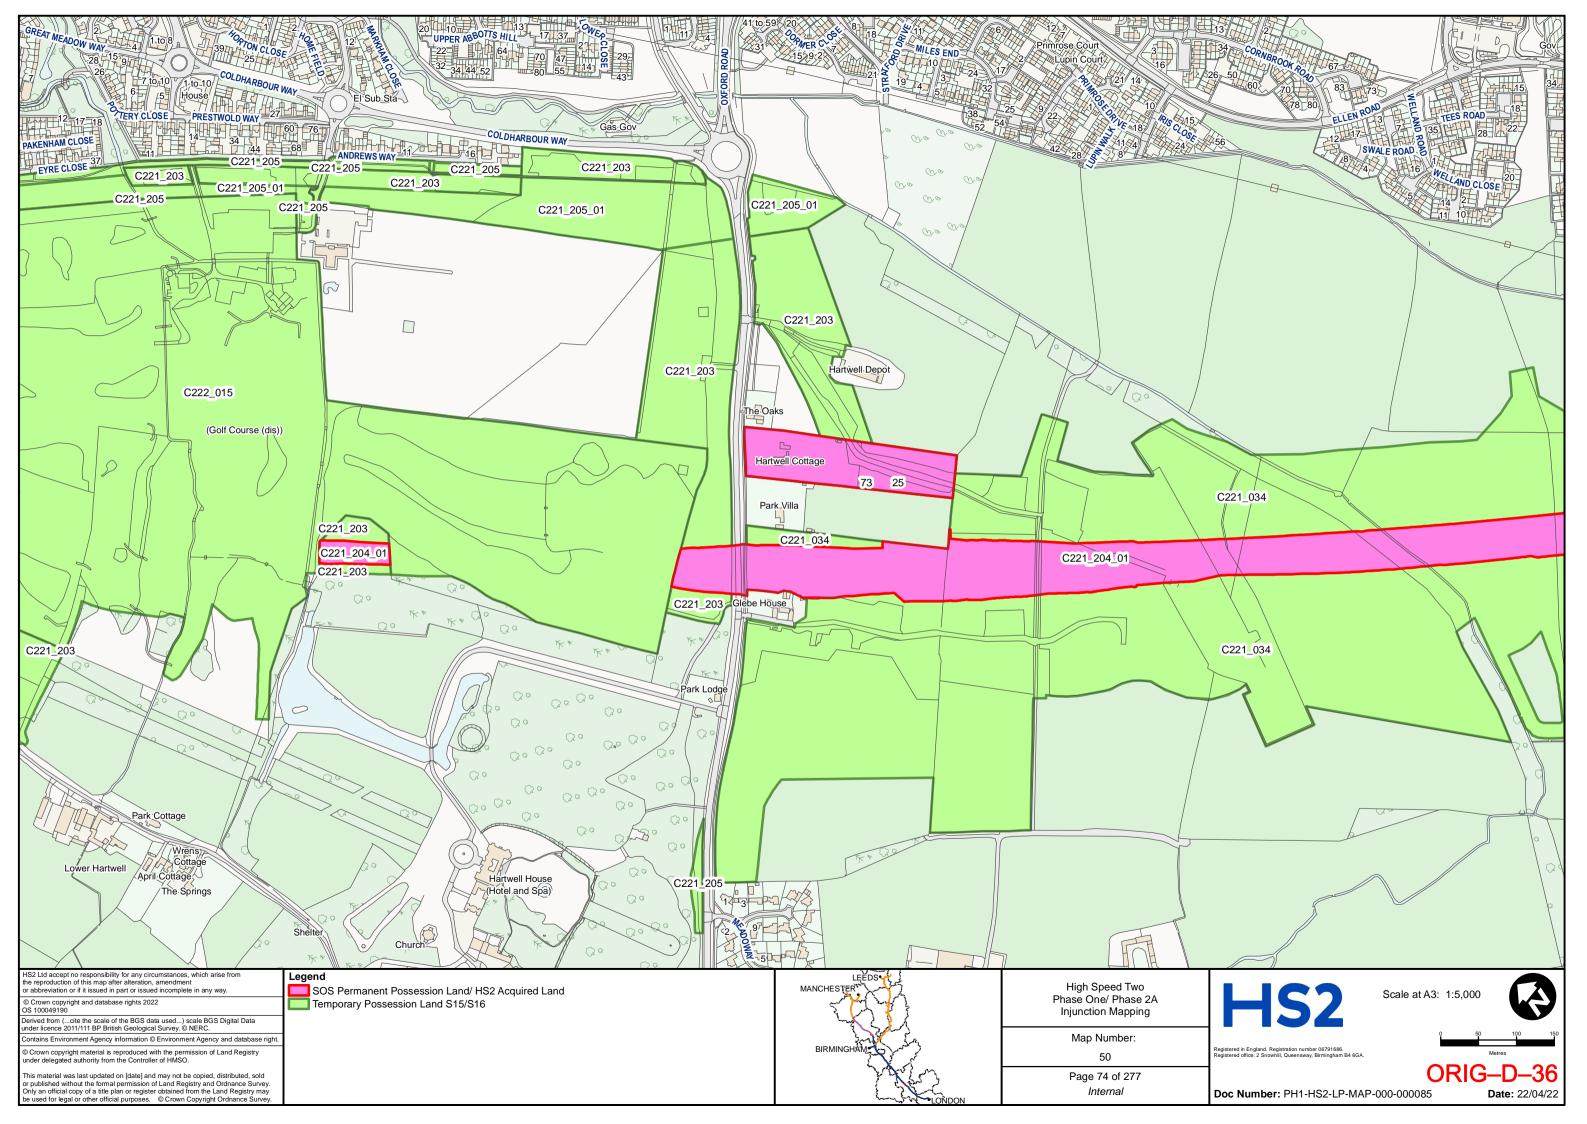

aimants** 

- and -

#### PERSONS UNKNOWN & OTHERS

**Defendants** 

### ORIGINAL APPLICATION DOCUMENTS BUNDLE (MARCH 2022) (Volume D)

not intended for reading at the hearing on 16 May 2023

| TAB | DOCUMENT                        | PAGE                     |
|-----|---------------------------------|--------------------------|
| 1   | Revised HS2 Land Plans – Part 1 | ORIG-D-2 to ORIG-D-143   |
| 2   | Revised HS2 Land Plans – Part 2 | ORIG-D-144 to ORIG-D-284 |

DLA Piper UK LLP 1 St Paul's Place Sheffield S1 2IX

**Telephone: 0114 283 3312** 

Email: HS2Injunction@dlapiper.com

**Reference:** RXS/380900/401

**Solicitors for the Claimants** 



# HIGH SPEED TWO INJUNCTION MAPPING

# PHASE ONE AREA CENTRAL (1) KEY PLAN

























































































































## HIGH SPEED TWO **INJUNCTION MAPPING**

## PHASE ONE AREA CENTRAL (2) **KEY PLAN**































































































## HIGH SPEED TWO **INJUNCTION MAPPING**

## PHASE ONE AREA NORTH **KEY PLAN**





## HIGH SPEED TWO INJUNCTION MAPPING

## PHASE ONE AREA North (Curzon Spur) KEY PLAN































































































































































## HIGH SPEED TWO INJUNCTION MAPPING

## PHASE ONE AREA SOUTH KEY PLAN





















































































## HIGH SPEED TWO **INJUNCTION MAPPING**

## PHASE 2A **KEY PLAN**