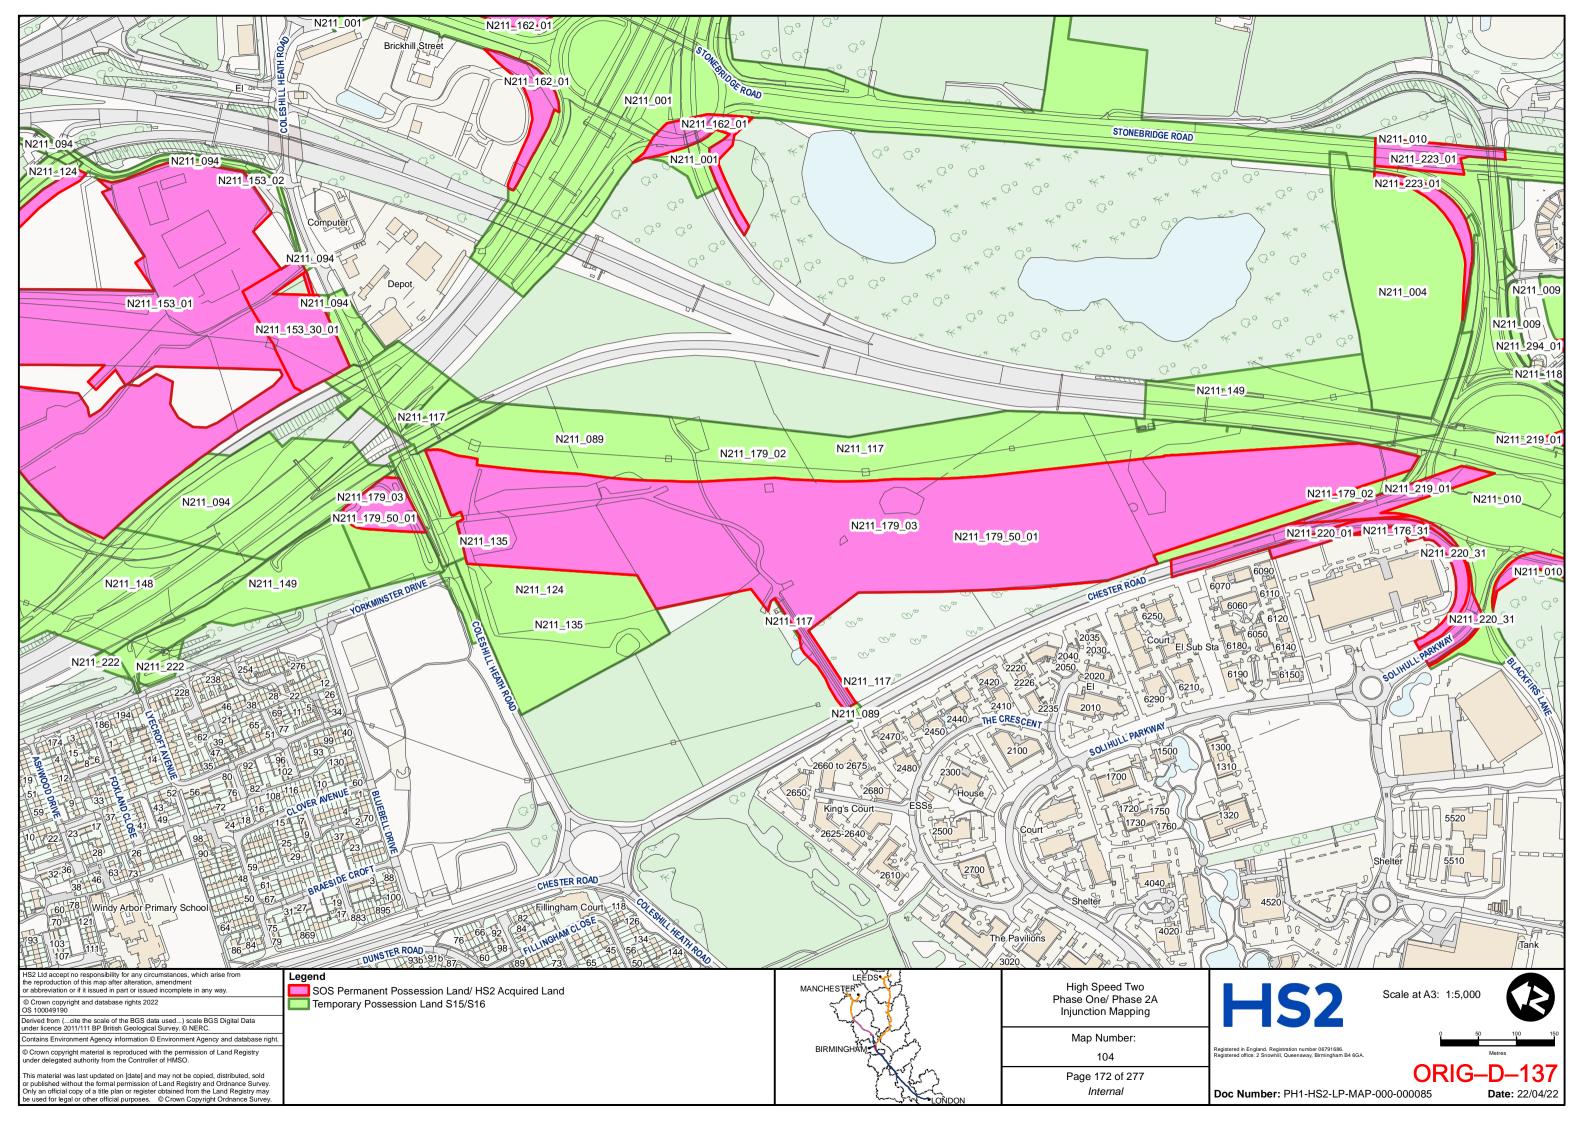

D-284 |

DLA Piper UK LLP 1 St Paul's Place Sheffield S1 2IX

**Telephone: 0114 283 3312** 

Email: HS2Injunction@dlapiper.com

**Reference:** RXS/380900/401

**Solicitors for the Claimants** 



# HIGH SPEED TWO INJUNCTION MAPPING

# PHASE ONE AREA CENTRAL (1) KEY PLAN

























































































































## HIGH SPEED TWO **INJUNCTION MAPPING**

## PHASE ONE AREA CENTRAL (2) **KEY PLAN**































































































## HIGH SPEED TWO **INJUNCTION MAPPING**

## PHASE ONE AREA NORTH **KEY PLAN**





## HIGH SPEED TWO INJUNCTION MAPPING

## PHASE ONE AREA North (Curzon Spur) KEY PLAN































































































































































## HIGH SPEED TWO INJUNCTION MAPPING

## PHASE ONE AREA SOUTH KEY PLAN





















































































## HIGH SPEED TWO **INJUNCTION MAPPING**

## PHASE 2A **KEY PLAN**