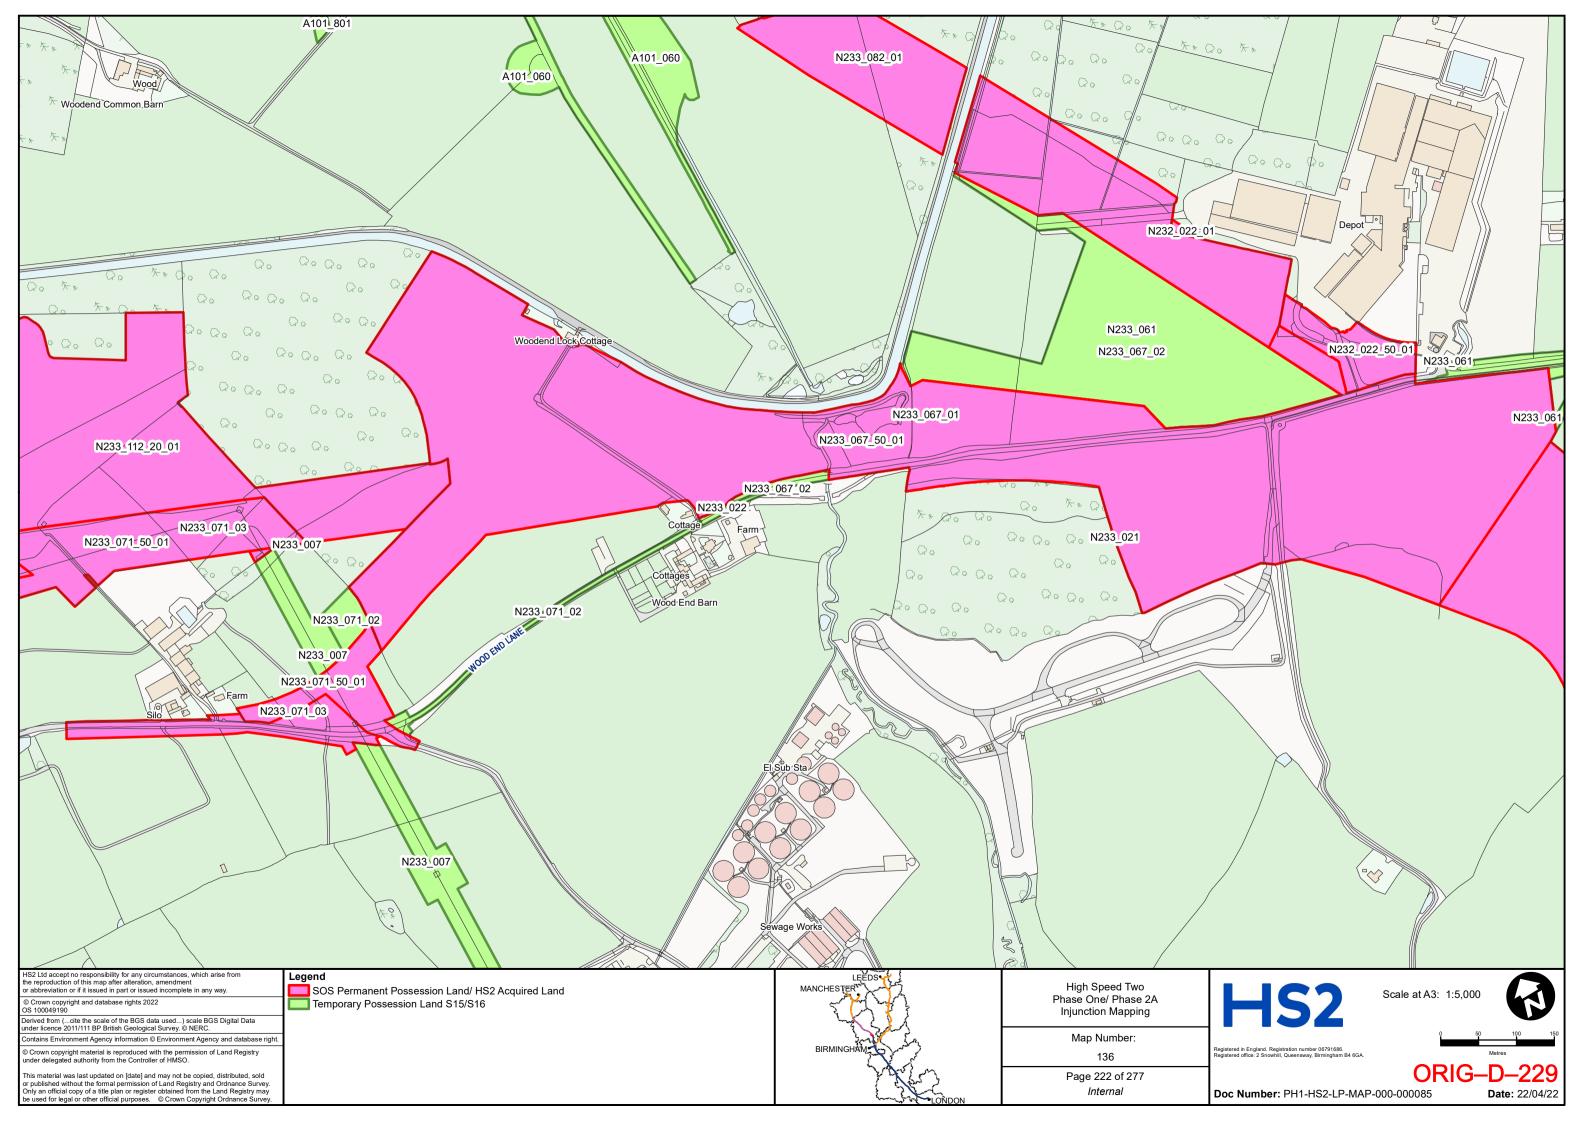

## HIGH SPEED TWO **INJUNCTION MAPPING**

## PHASE ONE AREA CENTRAL (2) **KEY PLAN**































































































## HIGH SPEED TWO **INJUNCTION MAPPING**

## PHASE ONE AREA NORTH **KEY PLAN**





## HIGH SPEED TWO INJUNCTION MAPPING

## PHASE ONE AREA North (Curzon Spur) KEY PLAN































































































































































## HIGH SPEED TWO INJUNCTION MAPPING

## PHASE ONE AREA SOUTH KEY PLAN





















































































## HIGH SPEED TWO **INJUNCTION MAPPING**

## PHASE 2A **KEY PLAN**