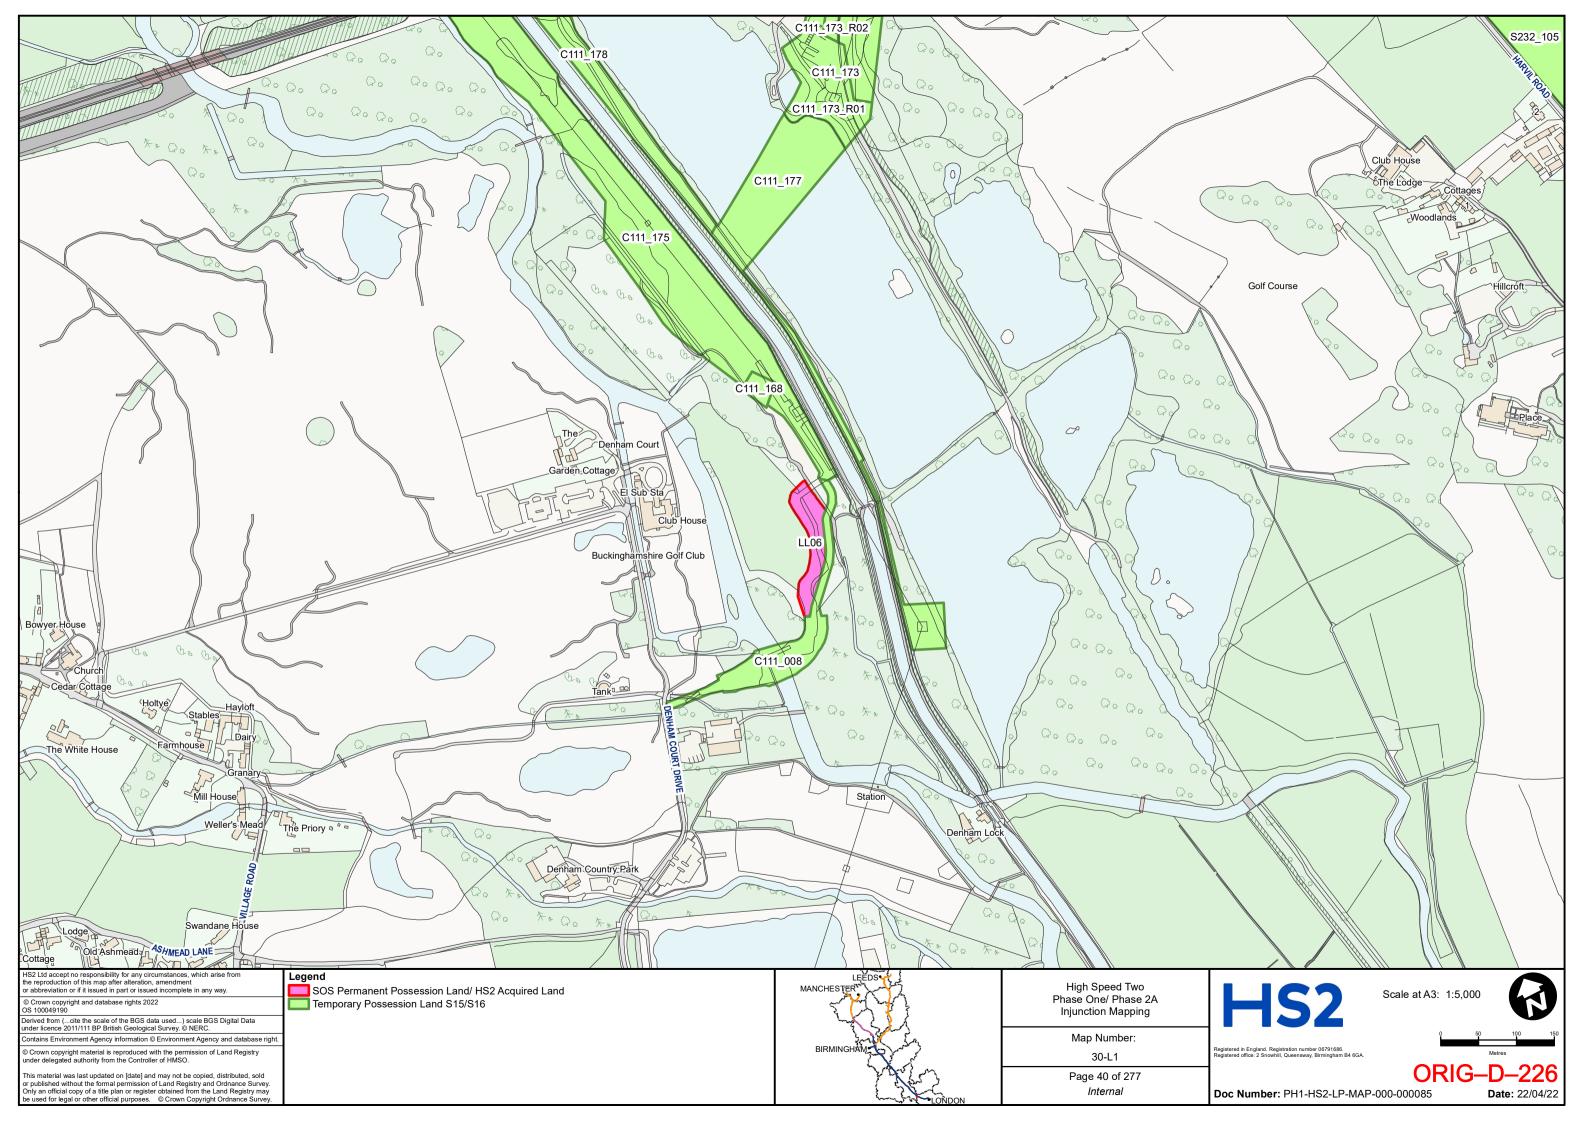

NTRAL (1) KEY PLAN

























































































































## HIGH SPEED TWO **INJUNCTION MAPPING**

## PHASE ONE AREA CENTRAL (2) **KEY PLAN**































































































## HIGH SPEED TWO **INJUNCTION MAPPING**

## PHASE ONE AREA NORTH **KEY PLAN**





## HIGH SPEED TWO INJUNCTION MAPPING

## PHASE ONE AREA North (Curzon Spur) KEY PLAN































































































































































## HIGH SPEED TWO INJUNCTION MAPPING

## PHASE ONE AREA SOUTH KEY PLAN





















































































## HIGH SPEED TWO **INJUNCTION MAPPING**

## PHASE 2A **KEY PLAN**