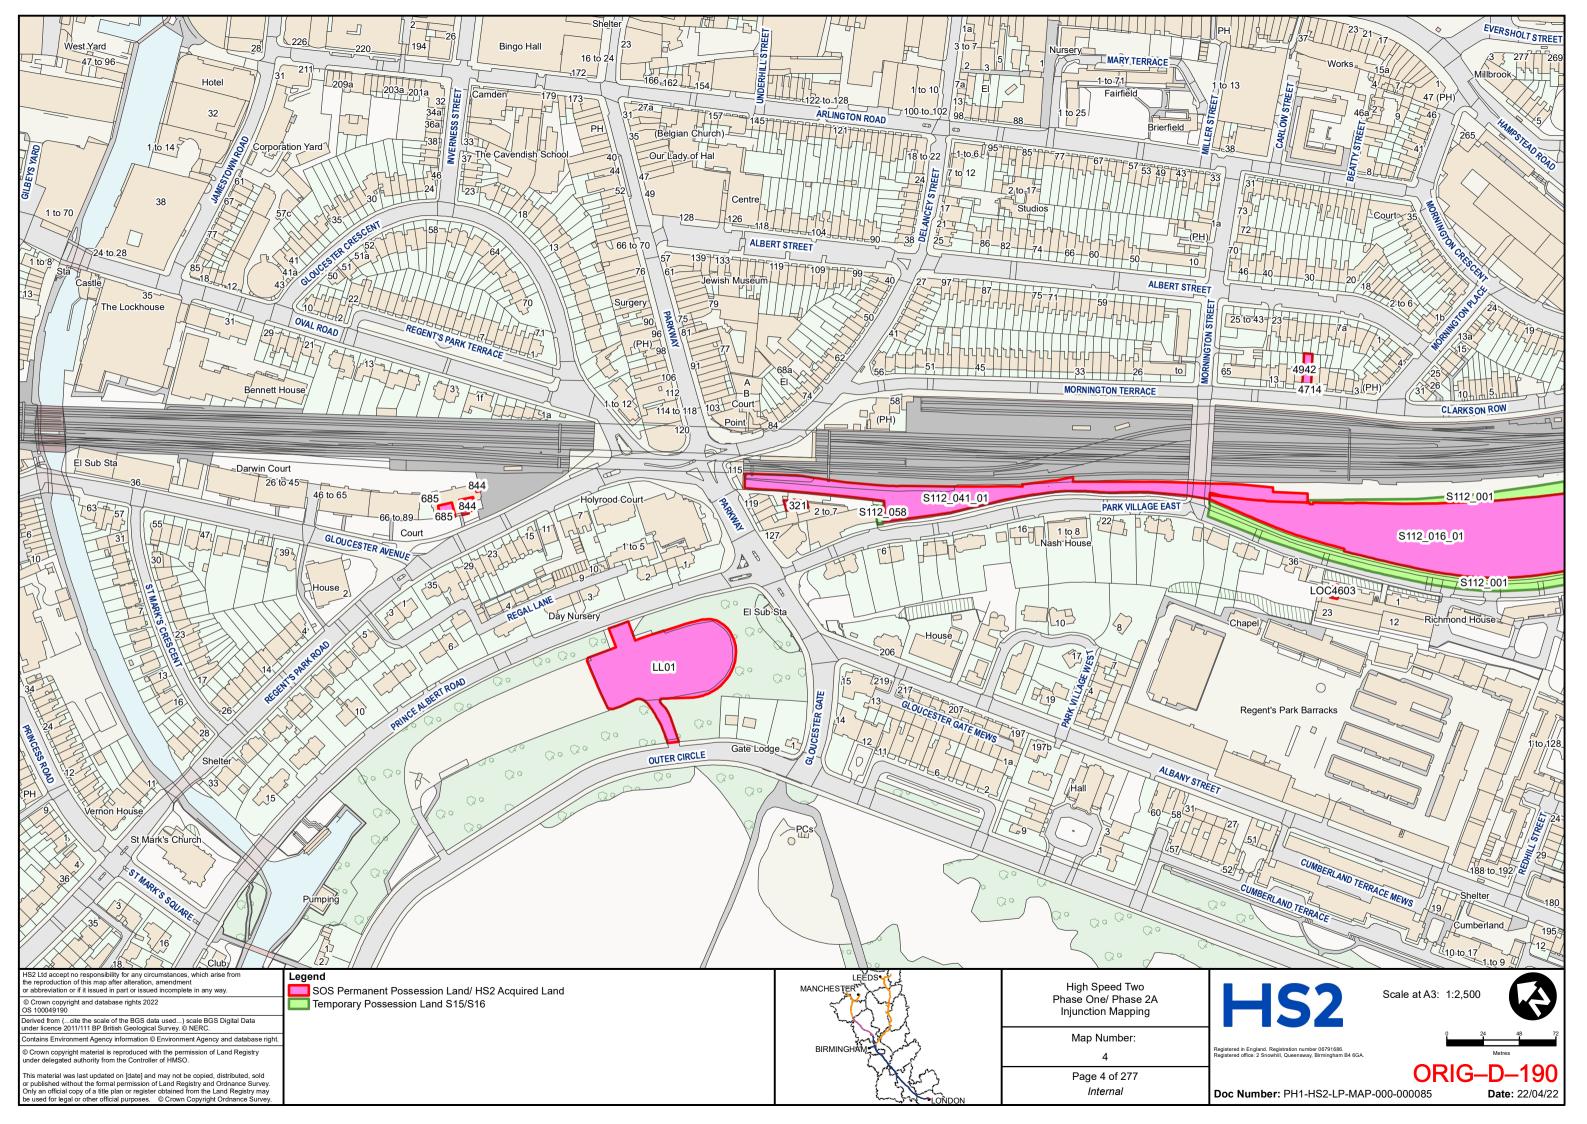

Claimants** 



# HIGH SPEED TWO INJUNCTION MAPPING

# PHASE ONE AREA CENTRAL (1) KEY PLAN

























































































































## HIGH SPEED TWO **INJUNCTION MAPPING**

## PHASE ONE AREA CENTRAL (2) **KEY PLAN**































































































## HIGH SPEED TWO **INJUNCTION MAPPING**

## PHASE ONE AREA NORTH **KEY PLAN**





## HIGH SPEED TWO INJUNCTION MAPPING

## PHASE ONE AREA North (Curzon Spur) KEY PLAN































































































































































## HIGH SPEED TWO INJUNCTION MAPPING

## PHASE ONE AREA SOUTH KEY PLAN





















































































## HIGH SPEED TWO **INJUNCTION MAPPING**

## PHASE 2A **KEY PLAN**