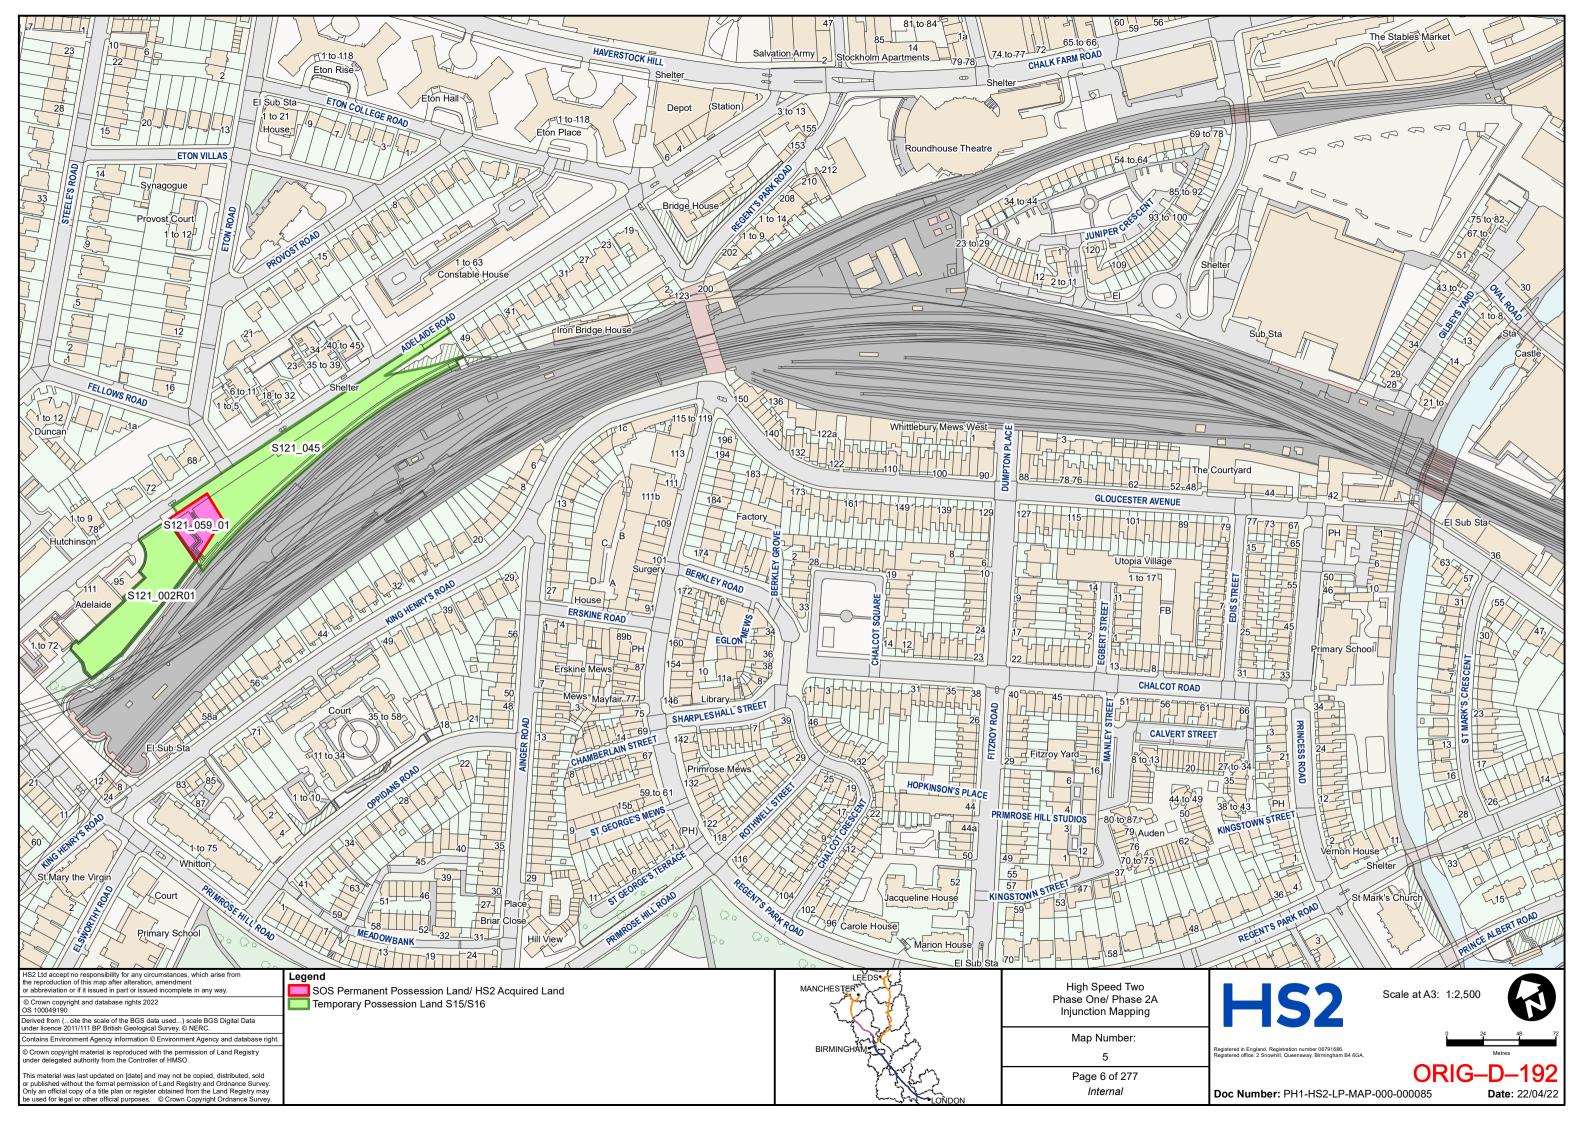

mants** 



# HIGH SPEED TWO INJUNCTION MAPPING

# PHASE ONE AREA CENTRAL (1) KEY PLAN

























































































































## HIGH SPEED TWO **INJUNCTION MAPPING**

## PHASE ONE AREA CENTRAL (2) **KEY PLAN**































































































## HIGH SPEED TWO **INJUNCTION MAPPING**

## PHASE ONE AREA NORTH **KEY PLAN**





## HIGH SPEED TWO INJUNCTION MAPPING

## PHASE ONE AREA North (Curzon Spur) KEY PLAN































































































































































## HIGH SPEED TWO INJUNCTION MAPPING

## PHASE ONE AREA SOUTH KEY PLAN





















































































## HIGH SPEED TWO **INJUNCTION MAPPING**

## PHASE 2A **KEY PLAN**