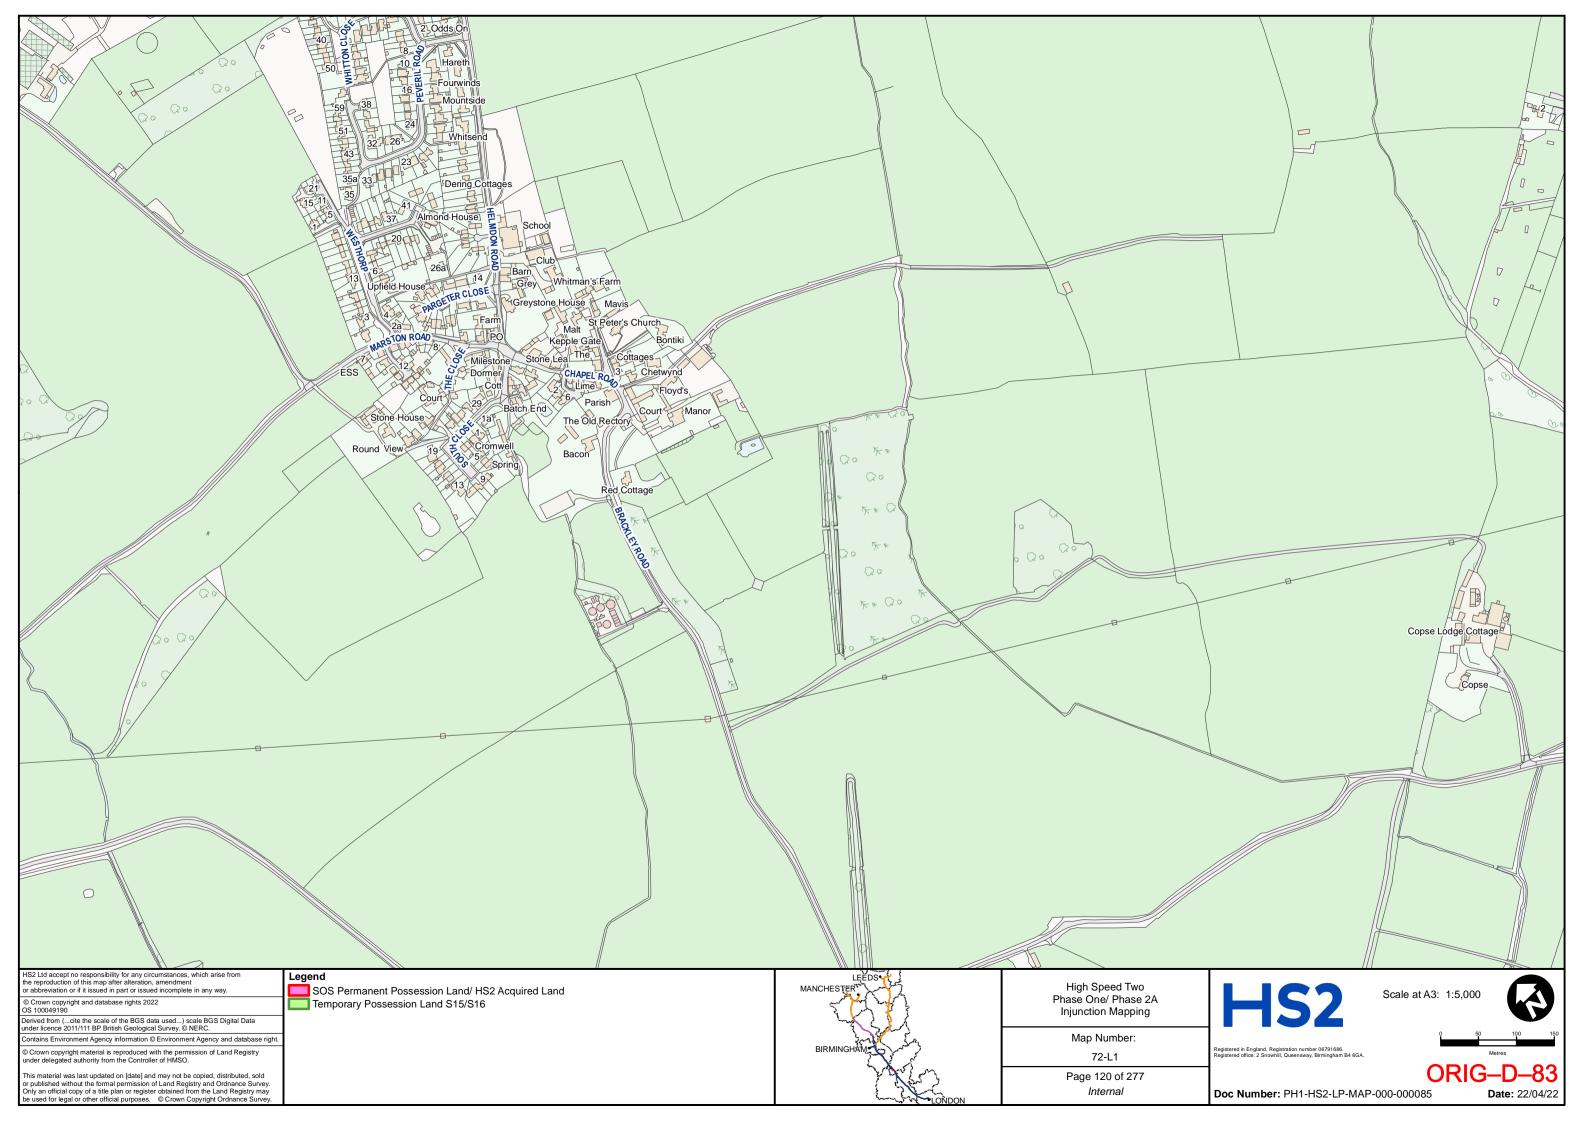

May 2023

| TAB | DOCUMENT                        | PAGE                     |
|-----|---------------------------------|--------------------------|
| 1   | Revised HS2 Land Plans – Part 1 | ORIG-D-2 to ORIG-D-143   |
| 2   | Revised HS2 Land Plans – Part 2 | ORIG-D-144 to ORIG-D-284 |

DLA Piper UK LLP 1 St Paul's Place Sheffield S1 2IX

**Telephone: 0114 283 3312** 

Email: HS2Injunction@dlapiper.com

**Reference:** RXS/380900/401

**Solicitors for the Claimants** 



# HIGH SPEED TWO INJUNCTION MAPPING

# PHASE ONE AREA CENTRAL (1) KEY PLAN

























































































































## HIGH SPEED TWO **INJUNCTION MAPPING**

## PHASE ONE AREA CENTRAL (2) **KEY PLAN**































































































## HIGH SPEED TWO **INJUNCTION MAPPING**

## PHASE ONE AREA NORTH **KEY PLAN**





## HIGH SPEED TWO INJUNCTION MAPPING

## PHASE ONE AREA North (Curzon Spur) KEY PLAN































































































































































## HIGH SPEED TWO INJUNCTION MAPPING

## PHASE ONE AREA SOUTH KEY PLAN





















































































## HIGH SPEED TWO **INJUNCTION MAPPING**

## PHASE 2A **KEY PLAN**