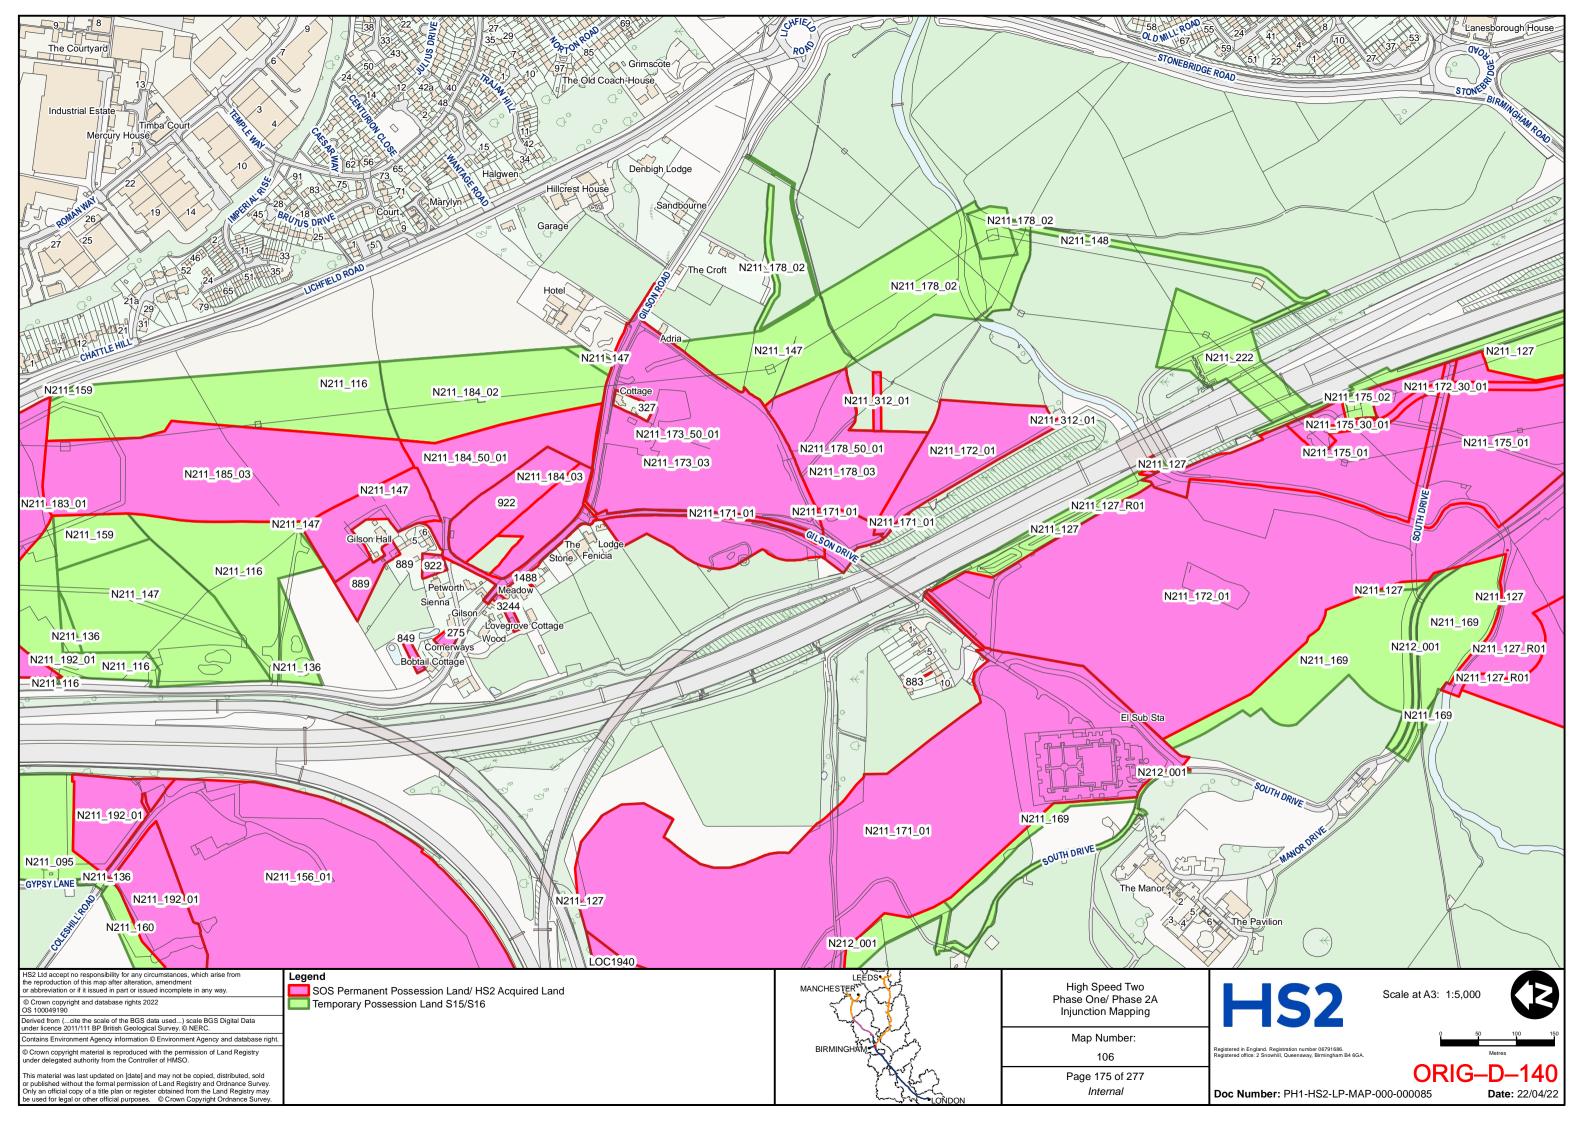

|

DLA Piper UK LLP 1 St Paul's Place Sheffield S1 2IX

**Telephone: 0114 283 3312** 

Email: HS2Injunction@dlapiper.com

**Reference:** RXS/380900/401

**Solicitors for the Claimants** 



# HIGH SPEED TWO INJUNCTION MAPPING

# PHASE ONE AREA CENTRAL (1) KEY PLAN

























































































































## HIGH SPEED TWO **INJUNCTION MAPPING**

## PHASE ONE AREA CENTRAL (2) **KEY PLAN**































































































## HIGH SPEED TWO **INJUNCTION MAPPING**

## PHASE ONE AREA NORTH **KEY PLAN**





## HIGH SPEED TWO INJUNCTION MAPPING

## PHASE ONE AREA North (Curzon Spur) KEY PLAN































































































































































## HIGH SPEED TWO INJUNCTION MAPPING

## PHASE ONE AREA SOUTH KEY PLAN





















































































## HIGH SPEED TWO **INJUNCTION MAPPING**

## PHASE 2A **KEY PLAN**