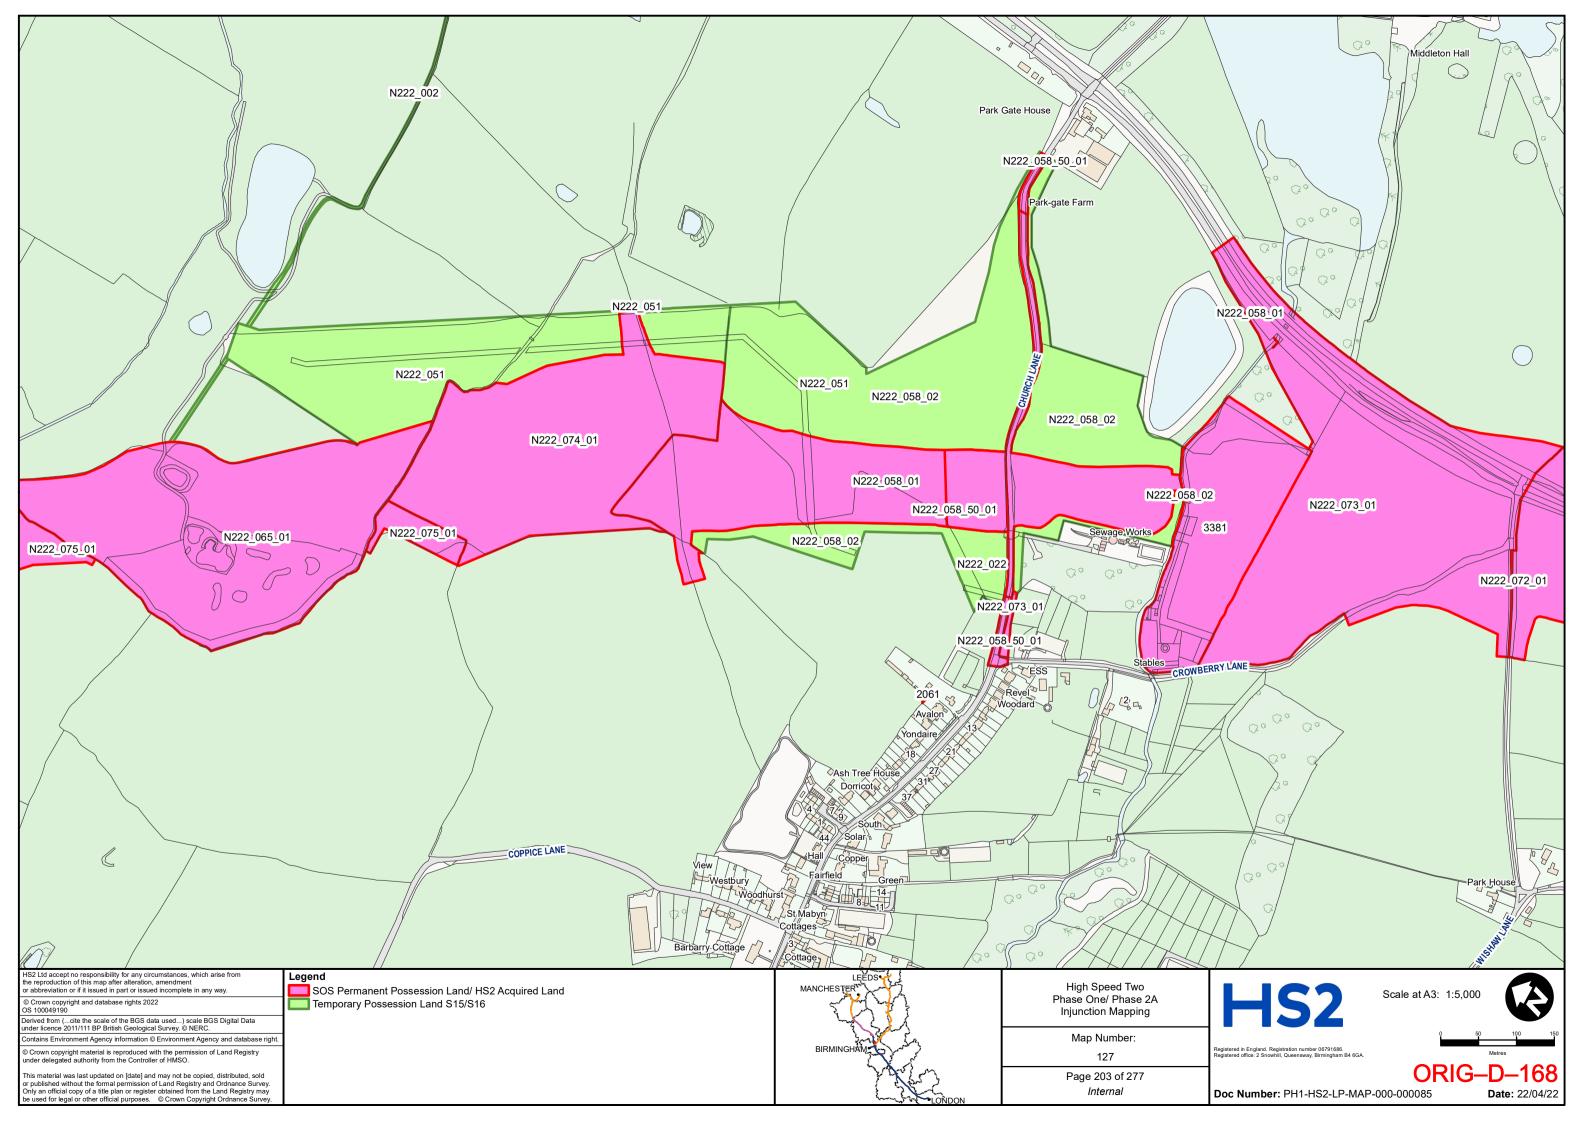

**Telephone: 0114 283 3312** 

Email: HS2Injunction@dlapiper.com

**Reference:** RXS/380900/401

**Solicitors for the Claimants** 



# HIGH SPEED TWO INJUNCTION MAPPING

# PHASE ONE AREA CENTRAL (1) KEY PLAN

























































































































## HIGH SPEED TWO **INJUNCTION MAPPING**

## PHASE ONE AREA CENTRAL (2) **KEY PLAN**































































































## HIGH SPEED TWO **INJUNCTION MAPPING**

## PHASE ONE AREA NORTH **KEY PLAN**





## HIGH SPEED TWO INJUNCTION MAPPING

## PHASE ONE AREA North (Curzon Spur) KEY PLAN































































































































































## HIGH SPEED TWO INJUNCTION MAPPING

## PHASE ONE AREA SOUTH KEY PLAN





















































































## HIGH SPEED TWO **INJUNCTION MAPPING**

## PHASE 2A **KEY PLAN**