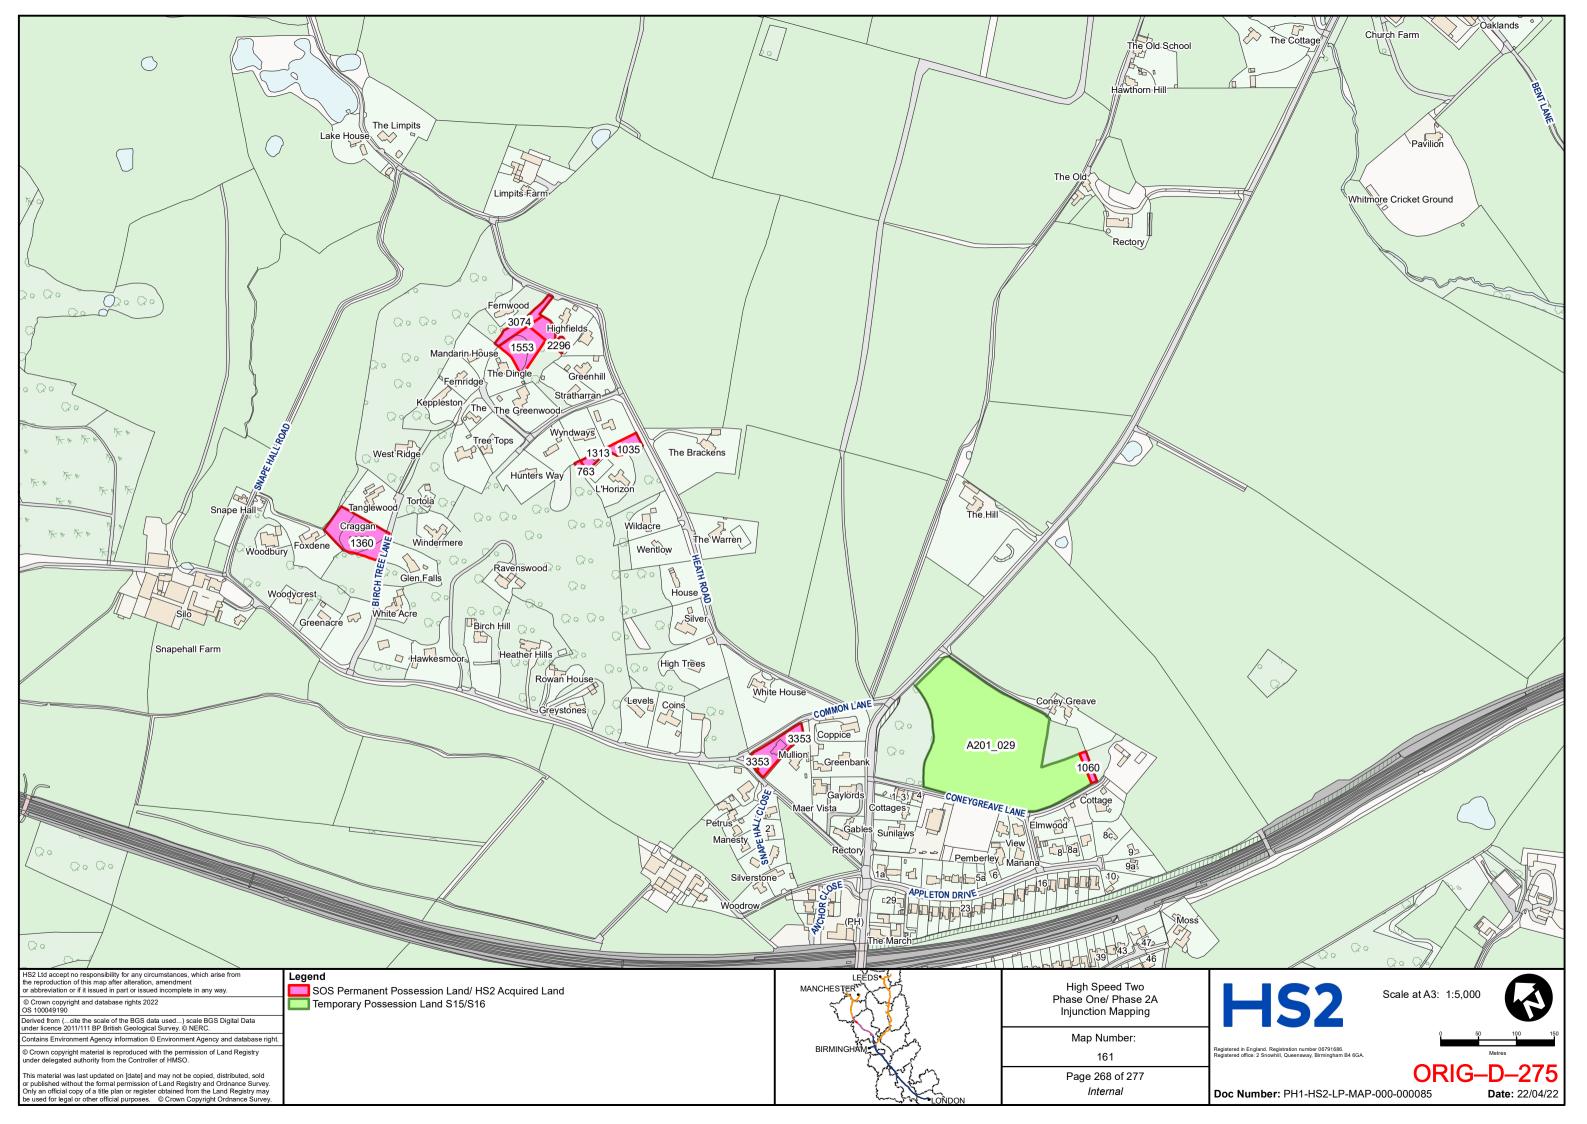

ON MAPPING**

## PHASE ONE AREA CENTRAL (2) **KEY PLAN**































































































## HIGH SPEED TWO **INJUNCTION MAPPING**

## PHASE ONE AREA NORTH **KEY PLAN**





## HIGH SPEED TWO INJUNCTION MAPPING

## PHASE ONE AREA North (Curzon Spur) KEY PLAN































































































































































## HIGH SPEED TWO INJUNCTION MAPPING

## PHASE ONE AREA SOUTH KEY PLAN





















































































## HIGH SPEED TWO **INJUNCTION MAPPING**

## PHASE 2A **KEY PLAN**