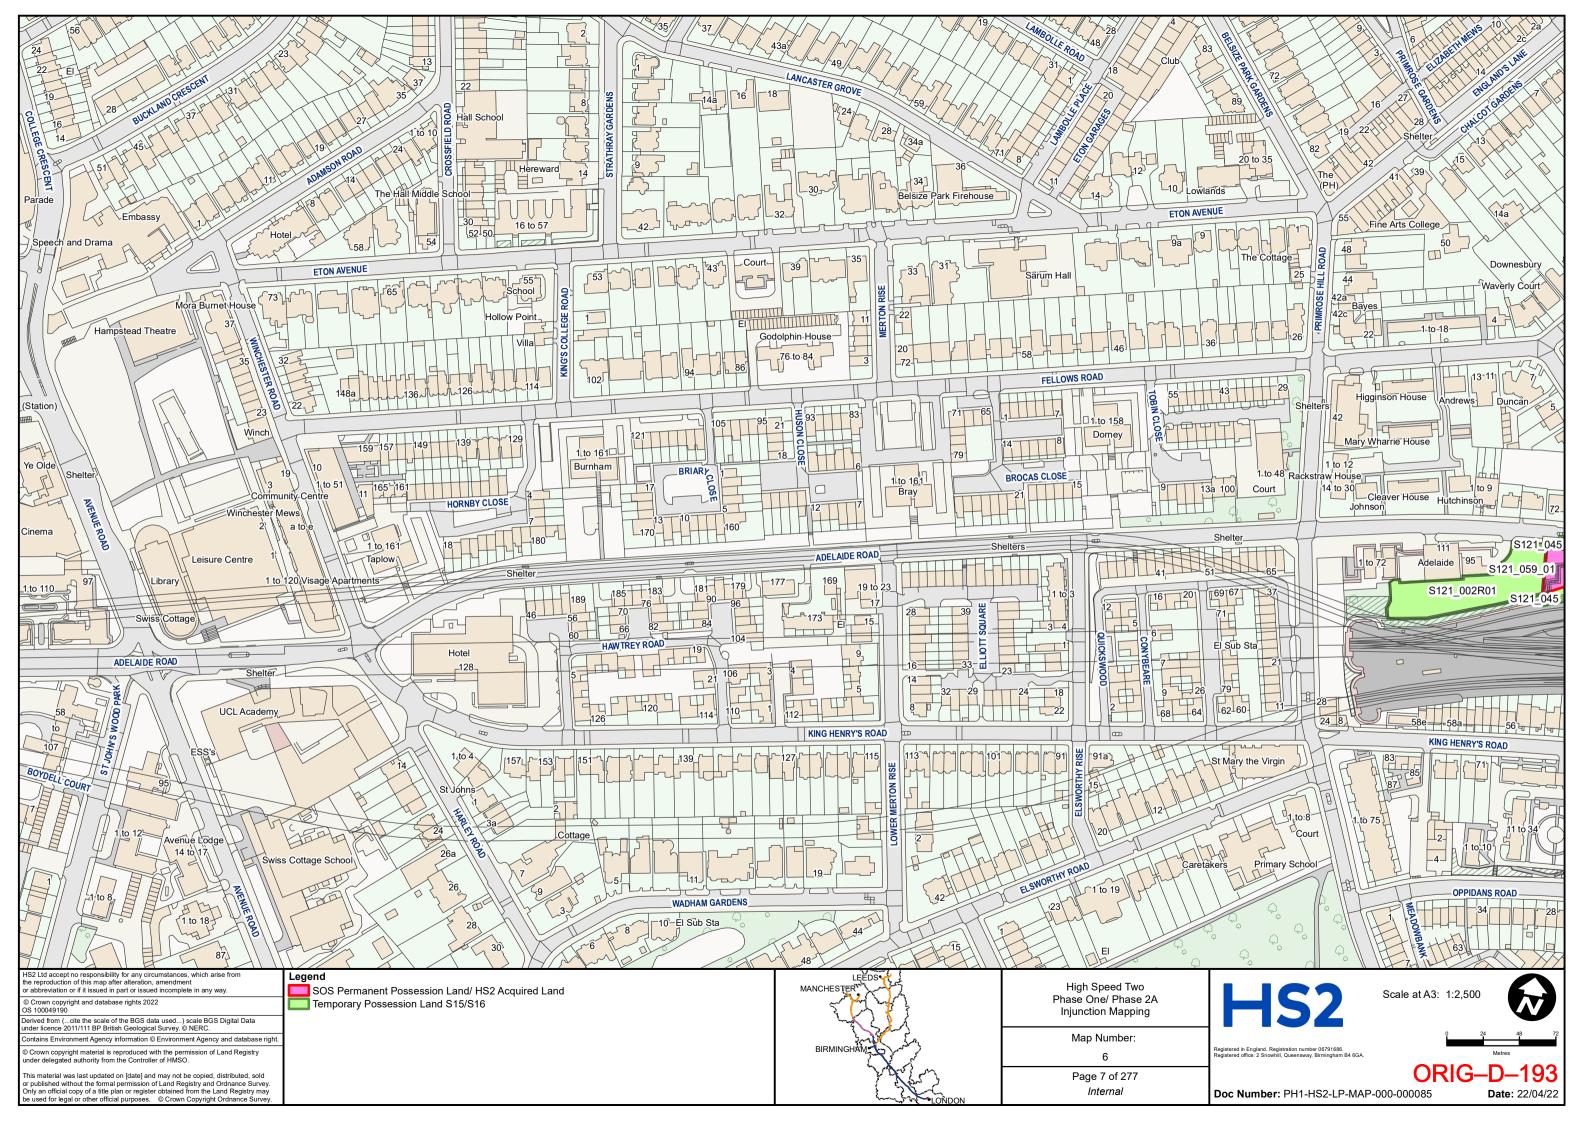

nts** 



# HIGH SPEED TWO INJUNCTION MAPPING

# PHASE ONE AREA CENTRAL (1) KEY PLAN

























































































































## HIGH SPEED TWO **INJUNCTION MAPPING**

## PHASE ONE AREA CENTRAL (2) **KEY PLAN**































































































## HIGH SPEED TWO **INJUNCTION MAPPING**

## PHASE ONE AREA NORTH **KEY PLAN**





## HIGH SPEED TWO INJUNCTION MAPPING

## PHASE ONE AREA North (Curzon Spur) KEY PLAN































































































































































## HIGH SPEED TWO INJUNCTION MAPPING

## PHASE ONE AREA SOUTH KEY PLAN





















































































## HIGH SPEED TWO **INJUNCTION MAPPING**

## PHASE 2A **KEY PLAN**