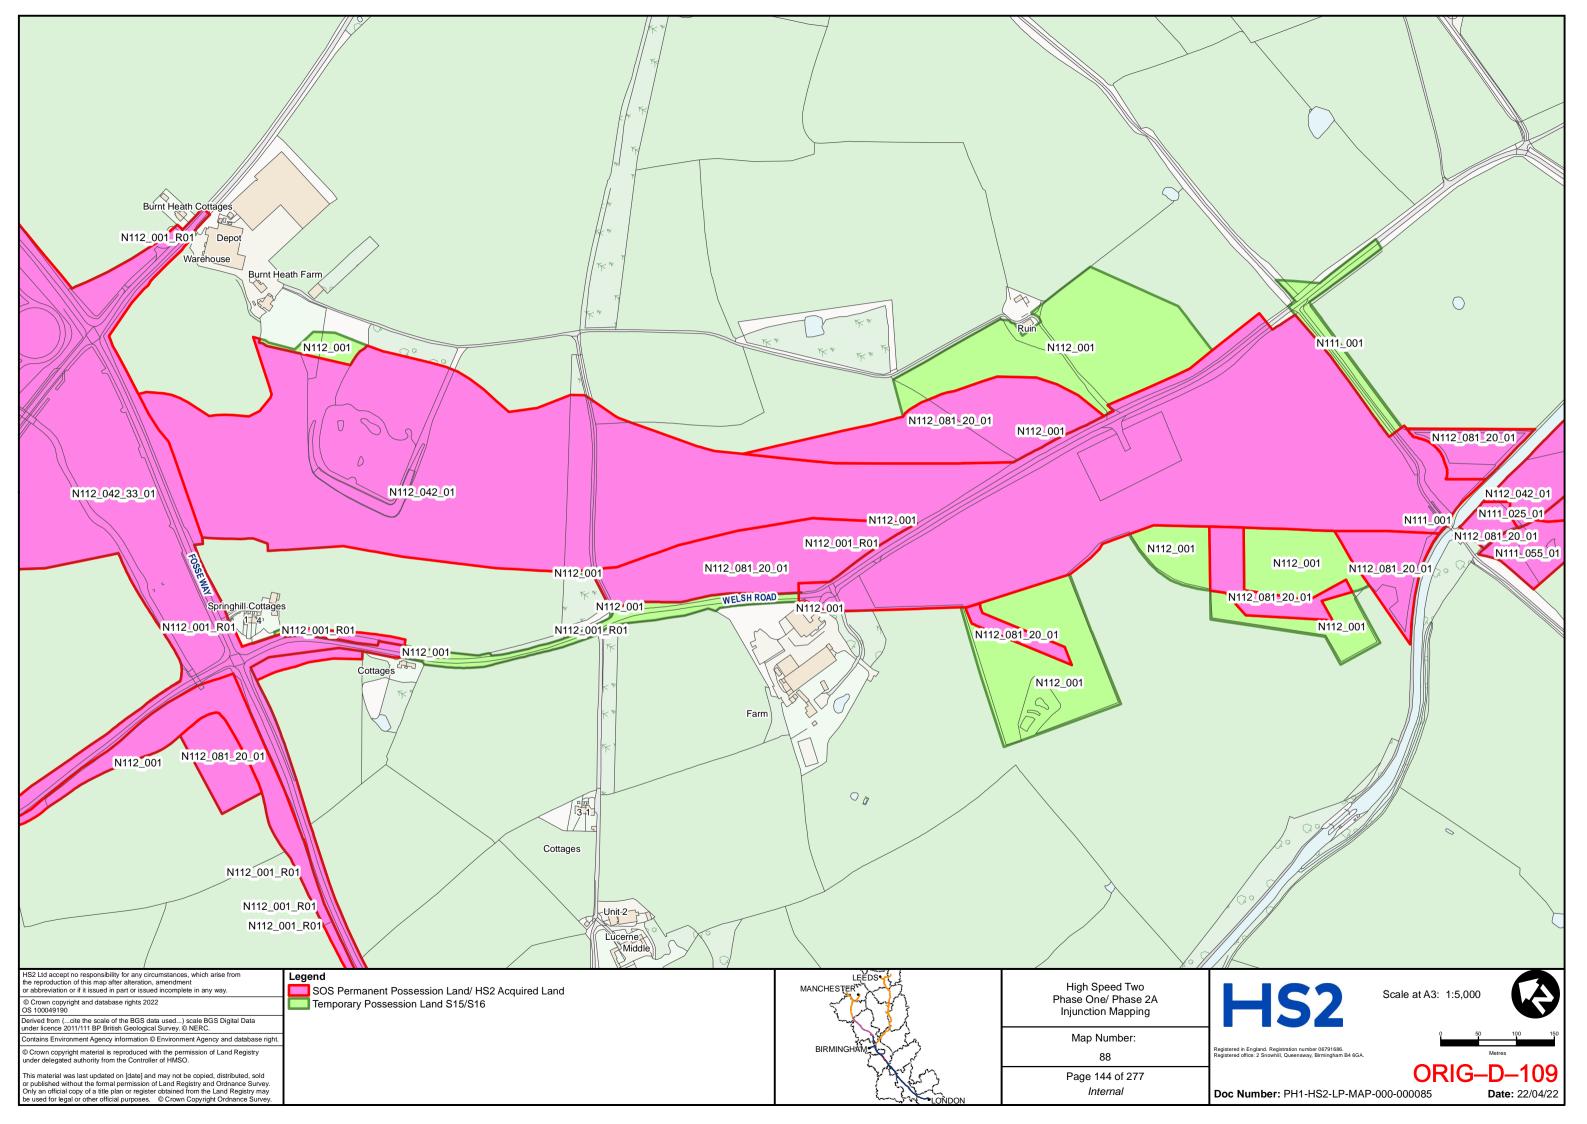

| Revised HS2 Land Plans – Part 2 | ORIG-D-144 to ORIG-D-284 |

DLA Piper UK LLP 1 St Paul's Place Sheffield S1 2IX

**Telephone: 0114 283 3312** 

Email: HS2Injunction@dlapiper.com

**Reference:** RXS/380900/401

**Solicitors for the Claimants** 



# HIGH SPEED TWO INJUNCTION MAPPING

# PHASE ONE AREA CENTRAL (1) KEY PLAN

























































































































## HIGH SPEED TWO **INJUNCTION MAPPING**

## PHASE ONE AREA CENTRAL (2) **KEY PLAN**































































































## HIGH SPEED TWO **INJUNCTION MAPPING**

## PHASE ONE AREA NORTH **KEY PLAN**





## HIGH SPEED TWO INJUNCTION MAPPING

## PHASE ONE AREA North (Curzon Spur) KEY PLAN































































































































































## HIGH SPEED TWO INJUNCTION MAPPING

## PHASE ONE AREA SOUTH KEY PLAN





















































































## HIGH SPEED TWO **INJUNCTION MAPPING**

## PHASE 2A **KEY PLAN**