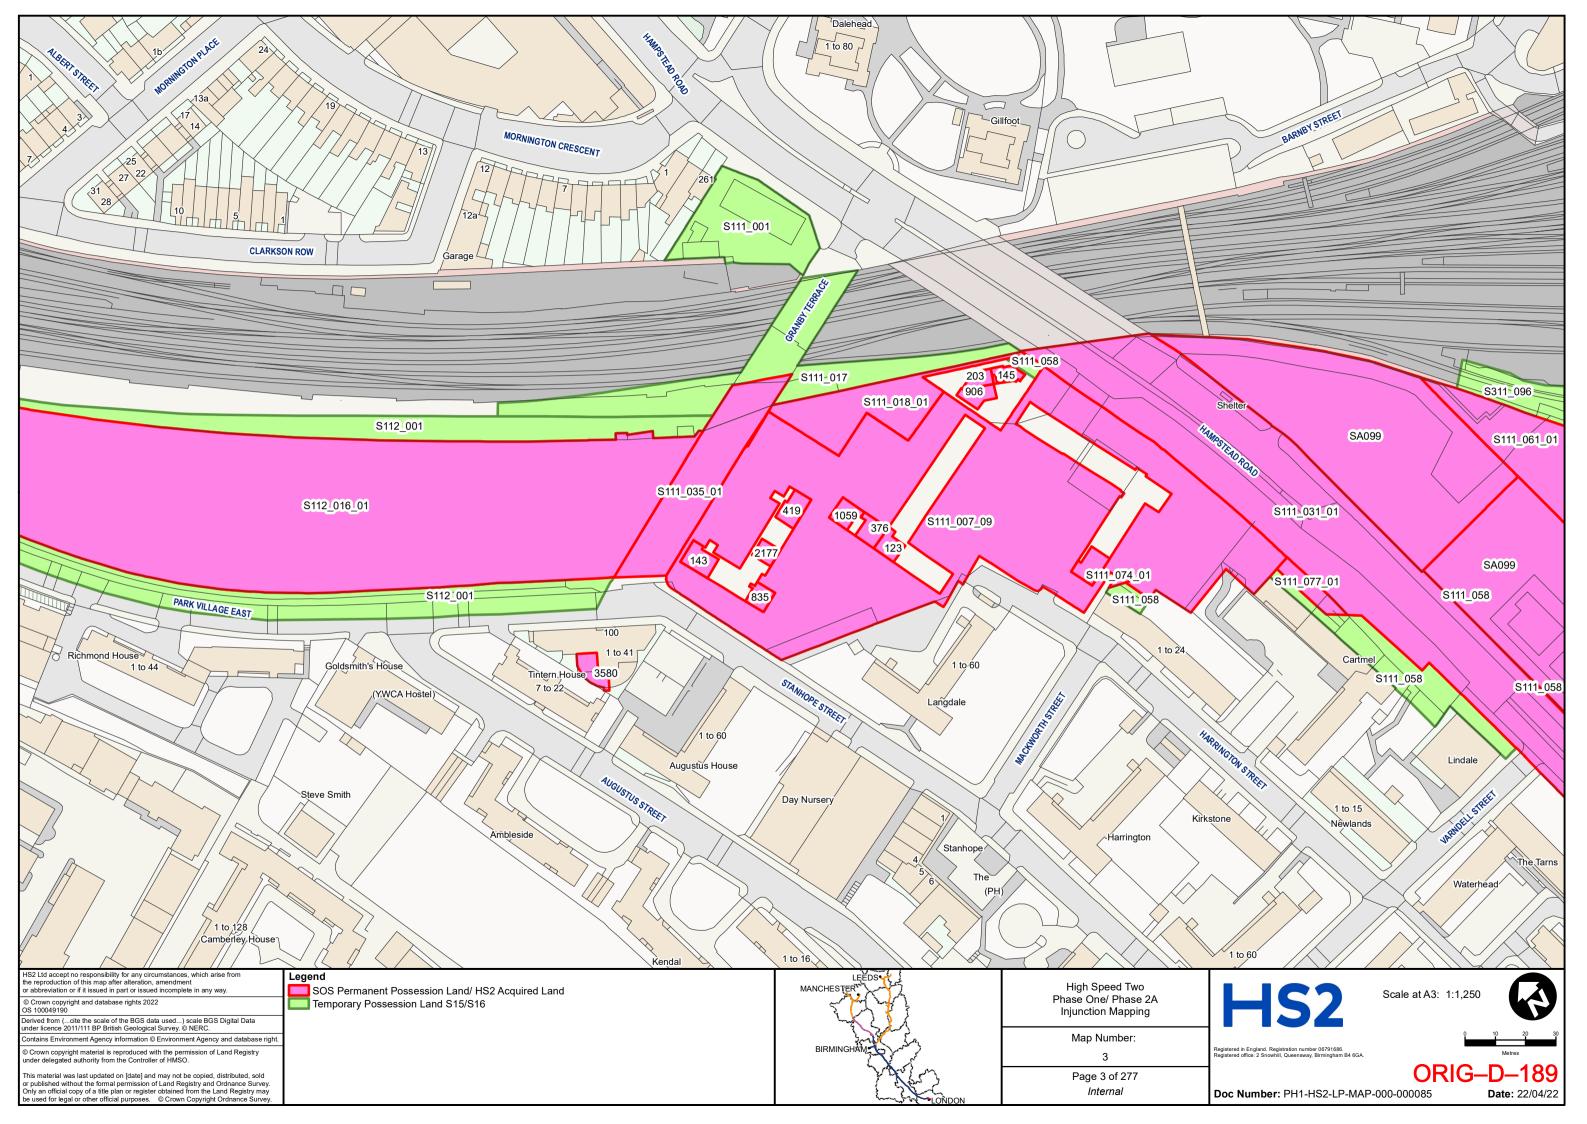

### ORIGINAL APPLICATION DOCUMENTS BUNDLE (MARCH 2022) (Volume D)

not intended for reading at the hearing on 16 May 2023

| TAB | DOCUMENT                        | PAGE                     |
|-----|---------------------------------|--------------------------|
| 1   | Revised HS2 Land Plans – Part 1 | ORIG-D-2 to ORIG-D-143   |
| 2   | Revised HS2 Land Plans – Part 2 | ORIG-D-144 to ORIG-D-284 |