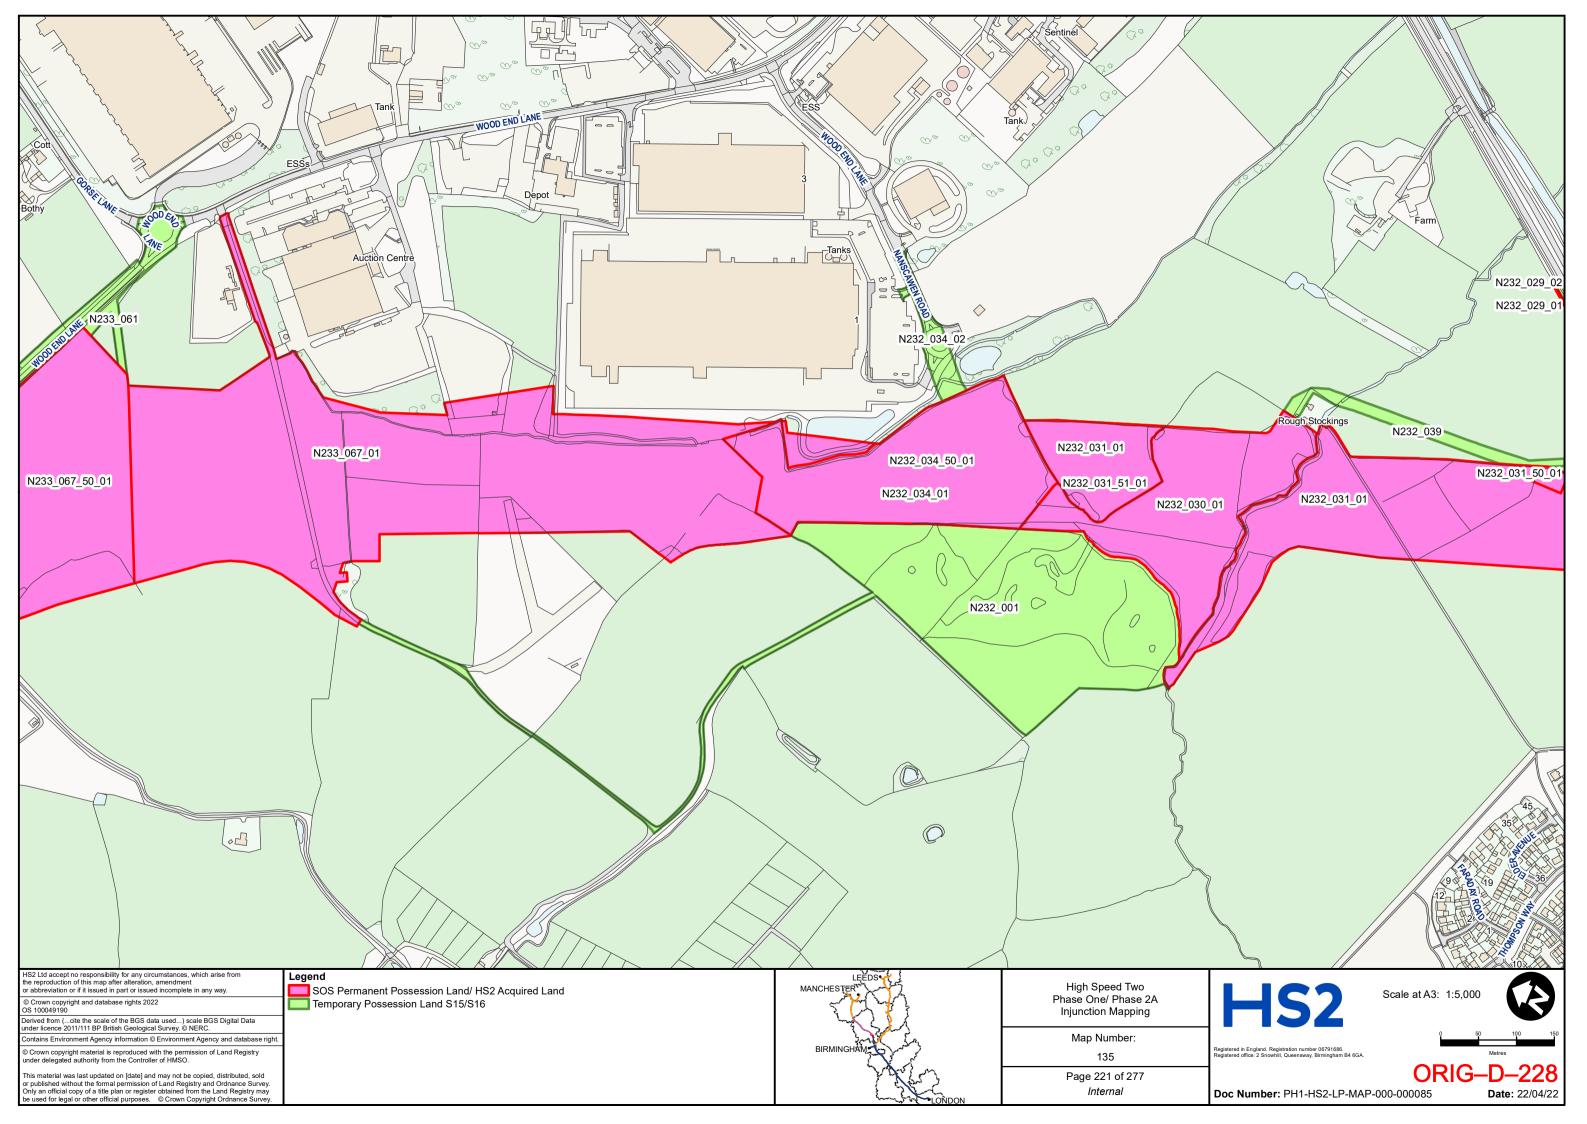

## HIGH SPEED TWO **INJUNCTION MAPPING**

## PHASE ONE AREA CENTRAL (2) **KEY PLAN**































































































## HIGH SPEED TWO **INJUNCTION MAPPING**

## PHASE ONE AREA NORTH **KEY PLAN**





## HIGH SPEED TWO INJUNCTION MAPPING

## PHASE ONE AREA North (Curzon Spur) KEY PLAN































































































































































## HIGH SPEED TWO INJUNCTION MAPPING

## PHASE ONE AREA SOUTH KEY PLAN





















































































## HIGH SPEED TWO **INJUNCTION MAPPING**

## PHASE 2A **KEY PLAN**