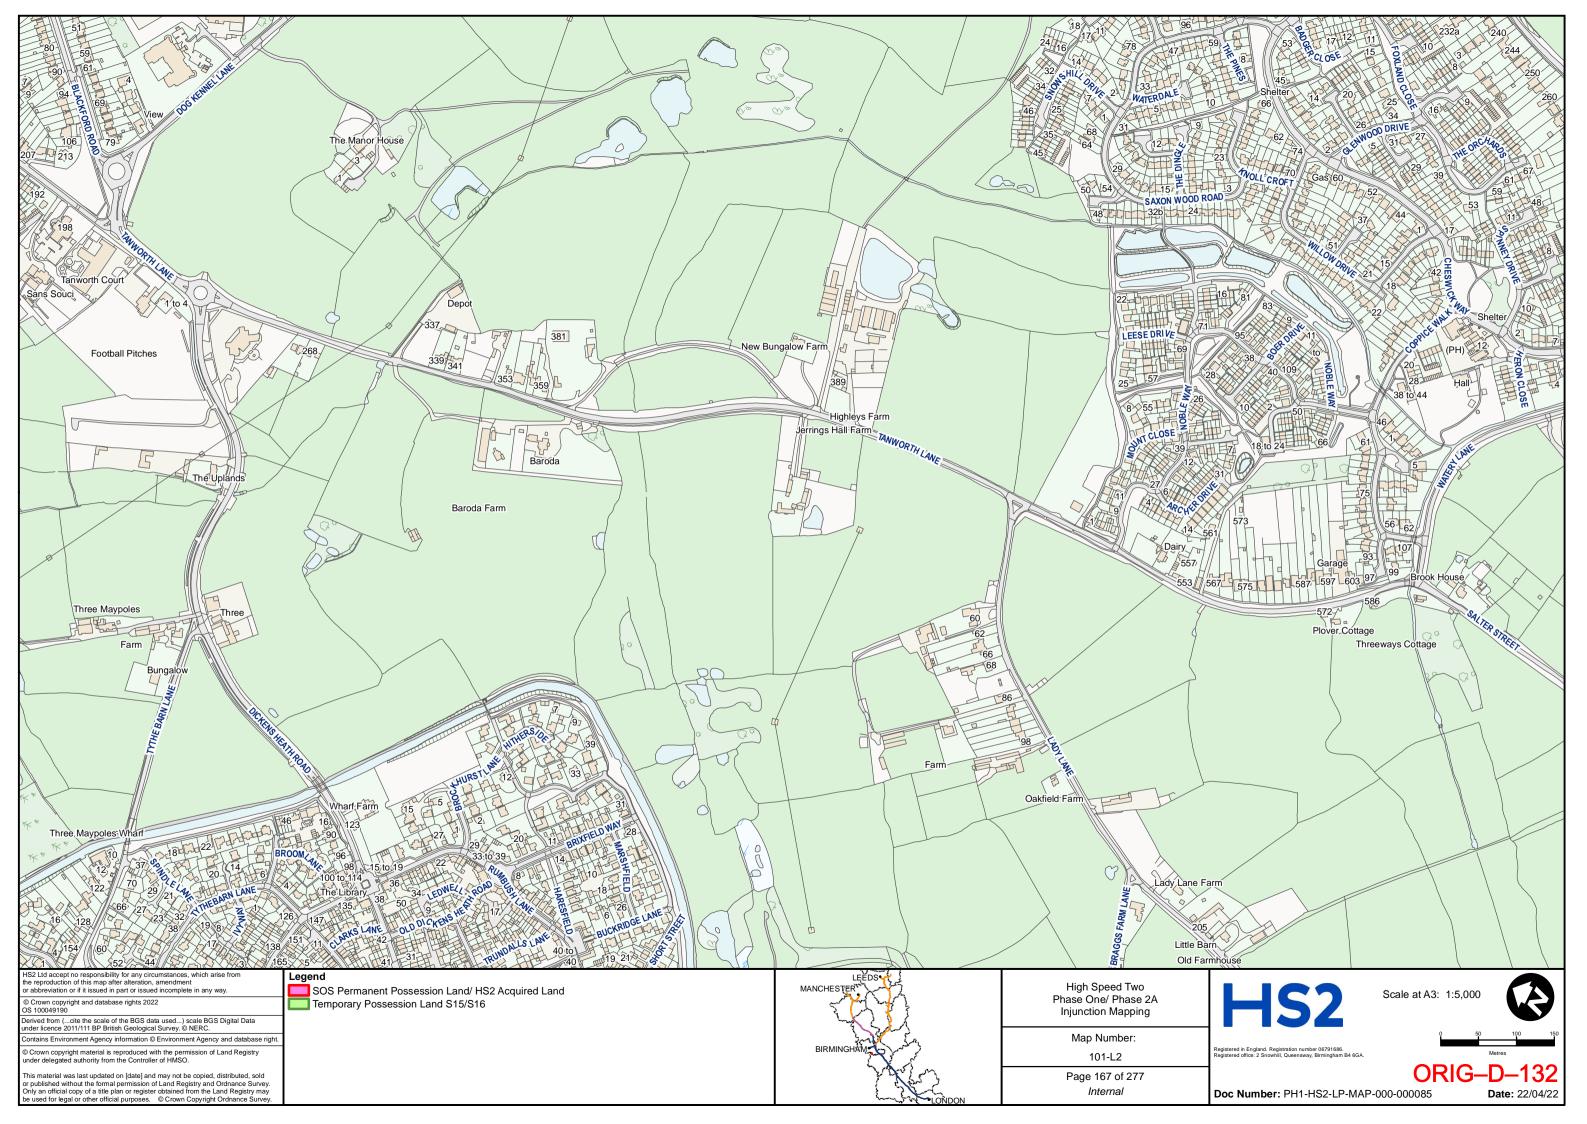

4 to ORIG-D-284 |

DLA Piper UK LLP 1 St Paul's Place Sheffield S1 2IX

**Telephone: 0114 283 3312** 

Email: HS2Injunction@dlapiper.com

**Reference:** RXS/380900/401

**Solicitors for the Claimants** 



# HIGH SPEED TWO INJUNCTION MAPPING

# PHASE ONE AREA CENTRAL (1) KEY PLAN

























































































































## HIGH SPEED TWO **INJUNCTION MAPPING**

## PHASE ONE AREA CENTRAL (2) **KEY PLAN**































































































## HIGH SPEED TWO **INJUNCTION MAPPING**

## PHASE ONE AREA NORTH **KEY PLAN**





## HIGH SPEED TWO INJUNCTION MAPPING

## PHASE ONE AREA North (Curzon Spur) KEY PLAN































































































































































## HIGH SPEED TWO INJUNCTION MAPPING

## PHASE ONE AREA SOUTH KEY PLAN





















































































## HIGH SPEED TWO **INJUNCTION MAPPING**

## PHASE 2A **KEY PLAN**