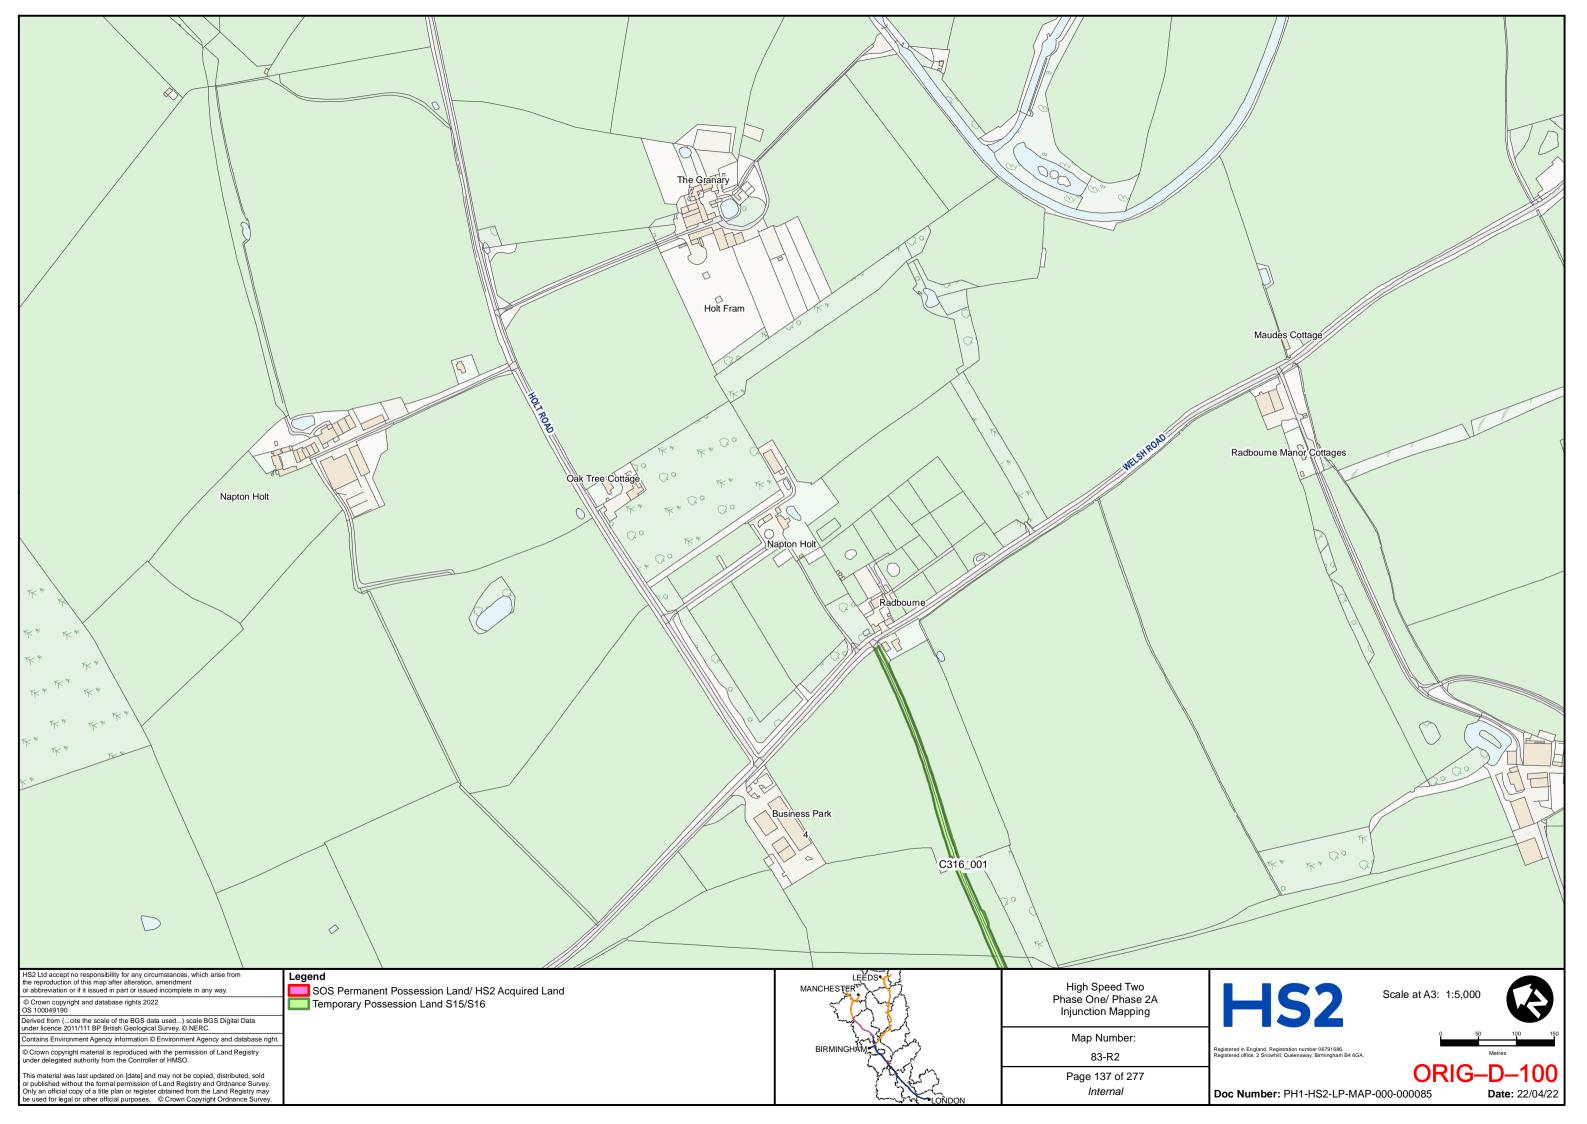

| PAGE                     |
|-----|---------------------------------|--------------------------|
| 1   | Revised HS2 Land Plans – Part 1 | ORIG-D-2 to ORIG-D-143   |
| 2   | Revised HS2 Land Plans – Part 2 | ORIG-D-144 to ORIG-D-284 |

DLA Piper UK LLP 1 St Paul's Place Sheffield S1 2IX

**Telephone: 0114 283 3312** 

Email: HS2Injunction@dlapiper.com

**Reference:** RXS/380900/401

**Solicitors for the Claimants** 



# HIGH SPEED TWO INJUNCTION MAPPING

# PHASE ONE AREA CENTRAL (1) KEY PLAN

























































































































## HIGH SPEED TWO **INJUNCTION MAPPING**

## PHASE ONE AREA CENTRAL (2) **KEY PLAN**































































































## HIGH SPEED TWO **INJUNCTION MAPPING**

## PHASE ONE AREA NORTH **KEY PLAN**





## HIGH SPEED TWO INJUNCTION MAPPING

## PHASE ONE AREA North (Curzon Spur) KEY PLAN































































































































































## HIGH SPEED TWO INJUNCTION MAPPING

## PHASE ONE AREA SOUTH KEY PLAN





















































































## HIGH SPEED TWO **INJUNCTION MAPPING**

## PHASE 2A **KEY PLAN**