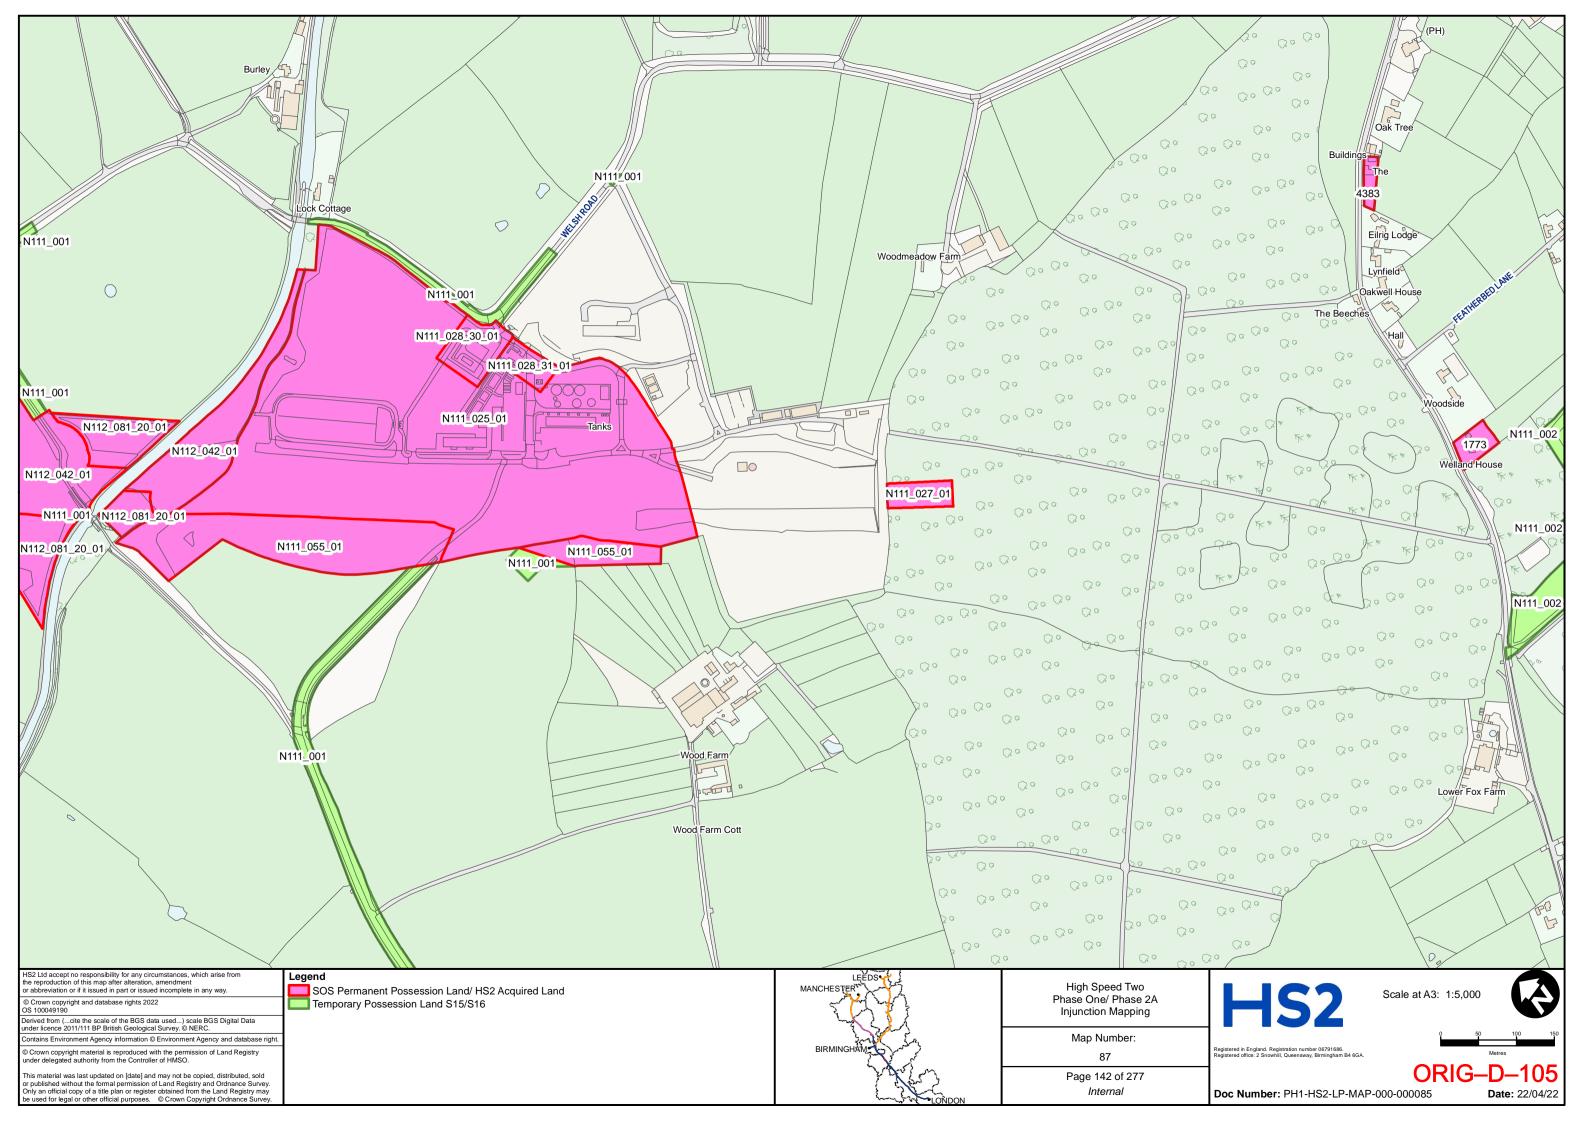

| PAGE                     |
|-----|---------------------------------|--------------------------|
| 1   | Revised HS2 Land Plans – Part 1 | ORIG-D-2 to ORIG-D-143   |
| 2   | Revised HS2 Land Plans – Part 2 | ORIG-D-144 to ORIG-D-284 |

DLA Piper UK LLP 1 St Paul's Place Sheffield S1 2IX

**Telephone: 0114 283 3312** 

Email: HS2Injunction@dlapiper.com

**Reference:** RXS/380900/401

**Solicitors for the Claimants** 



# HIGH SPEED TWO INJUNCTION MAPPING

# PHASE ONE AREA CENTRAL (1) KEY PLAN

























































































































## HIGH SPEED TWO **INJUNCTION MAPPING**

## PHASE ONE AREA CENTRAL (2) **KEY PLAN**































































































## HIGH SPEED TWO **INJUNCTION MAPPING**

## PHASE ONE AREA NORTH **KEY PLAN**





## HIGH SPEED TWO INJUNCTION MAPPING

## PHASE ONE AREA North (Curzon Spur) KEY PLAN































































































































































## HIGH SPEED TWO INJUNCTION MAPPING

## PHASE ONE AREA SOUTH KEY PLAN





















































































## HIGH SPEED TWO **INJUNCTION MAPPING**

## PHASE 2A **KEY PLAN**