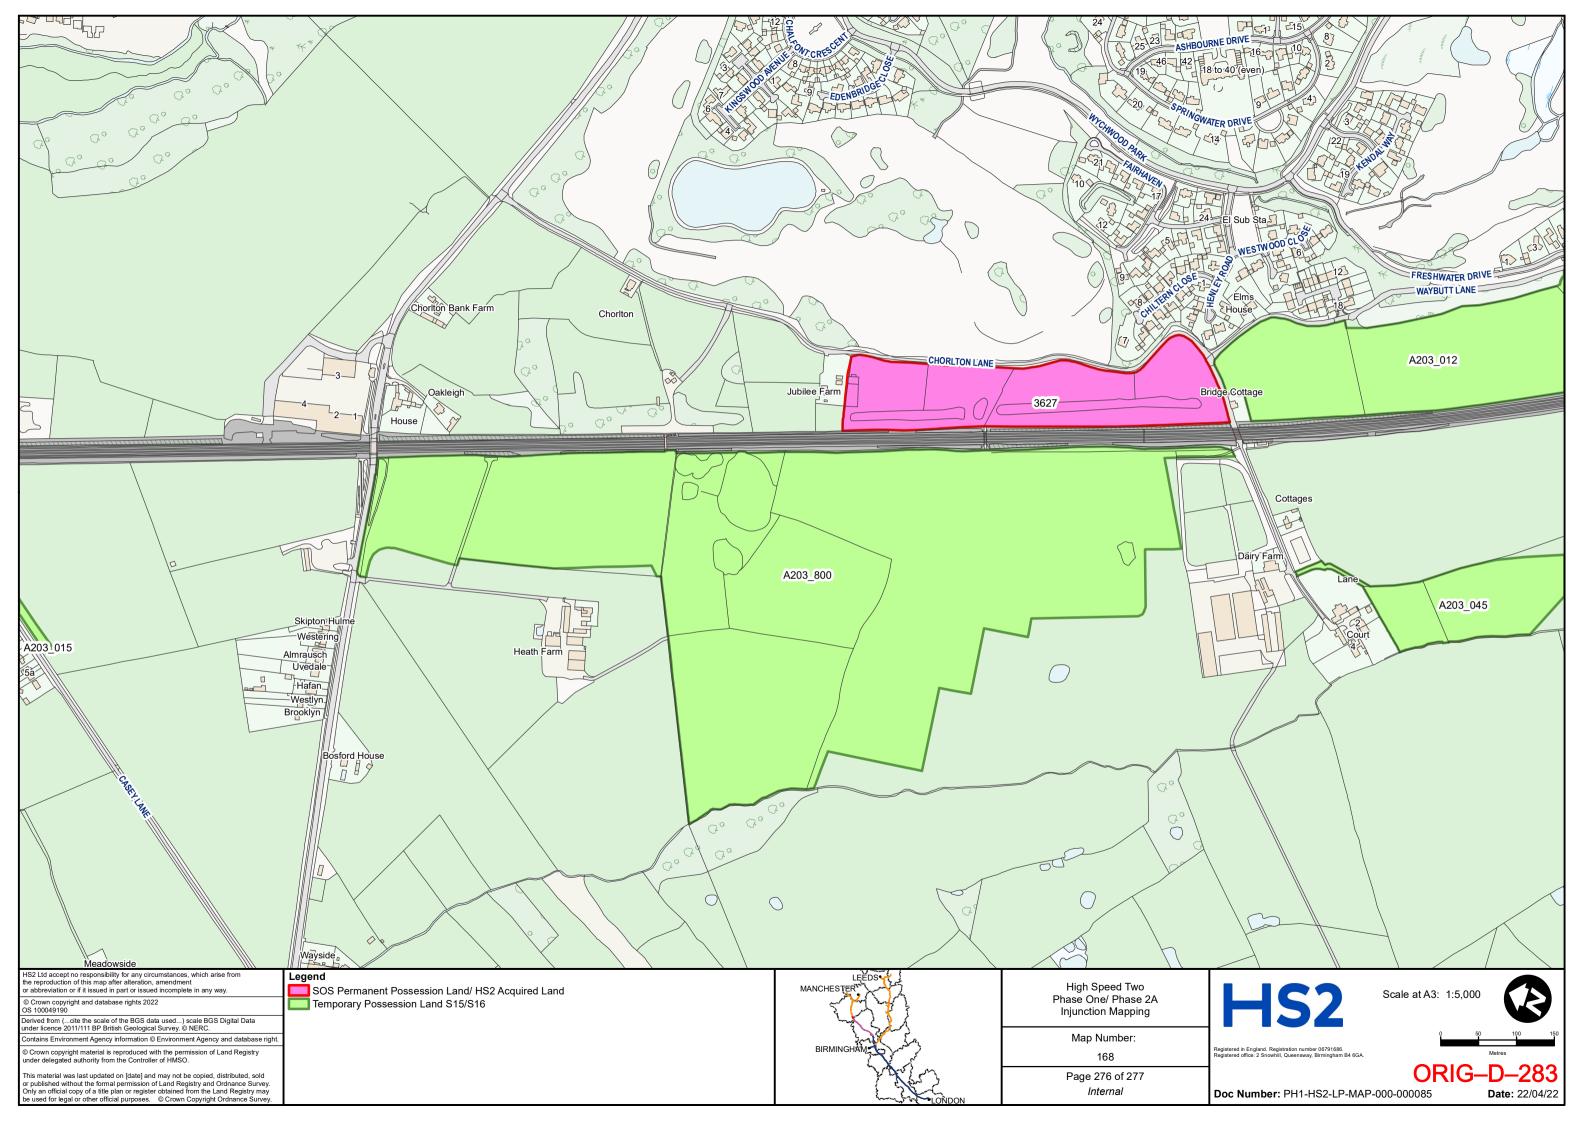

PHASE ONE AREA CENTRAL (2) **KEY PLAN**































































































## HIGH SPEED TWO **INJUNCTION MAPPING**

## PHASE ONE AREA NORTH **KEY PLAN**





## HIGH SPEED TWO INJUNCTION MAPPING

## PHASE ONE AREA North (Curzon Spur) KEY PLAN































































































































































## HIGH SPEED TWO INJUNCTION MAPPING

## PHASE ONE AREA SOUTH KEY PLAN





















































































## HIGH SPEED TWO **INJUNCTION MAPPING**

## PHASE 2A **KEY PLAN**