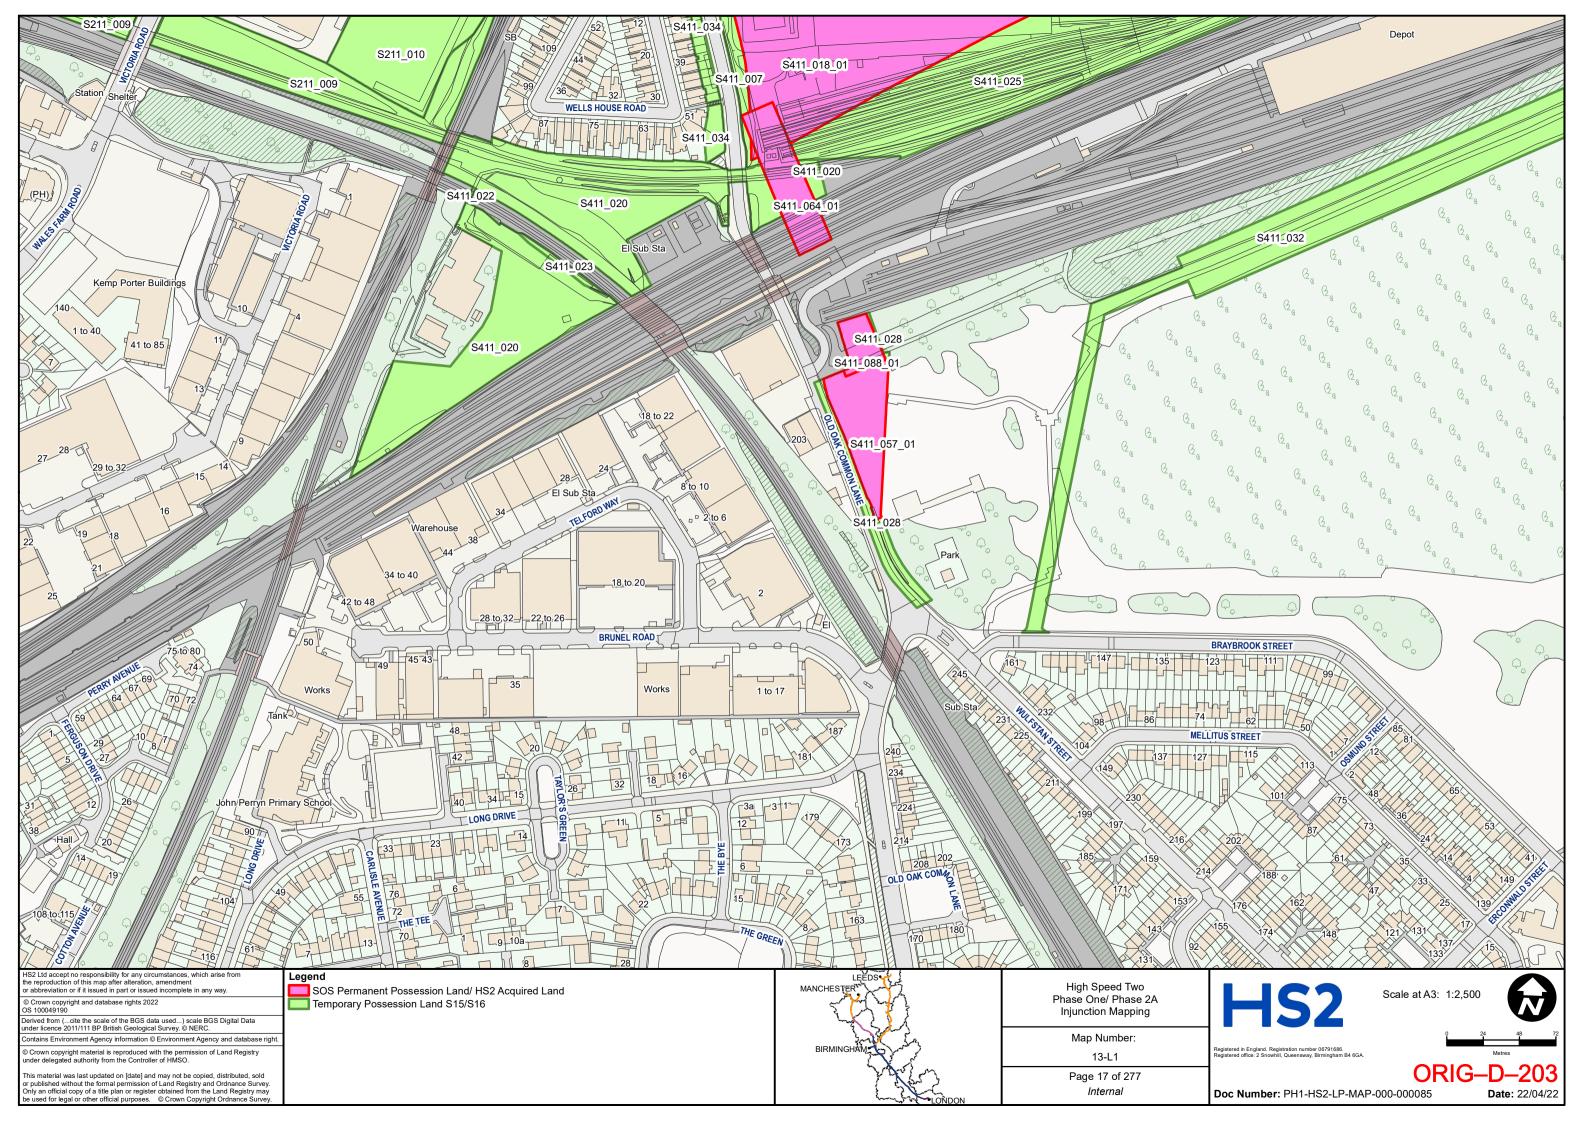

ED TWO INJUNCTION MAPPING

# PHASE ONE AREA CENTRAL (1) KEY PLAN

























































































































## HIGH SPEED TWO **INJUNCTION MAPPING**

## PHASE ONE AREA CENTRAL (2) **KEY PLAN**































































































## HIGH SPEED TWO **INJUNCTION MAPPING**

## PHASE ONE AREA NORTH **KEY PLAN**





## HIGH SPEED TWO INJUNCTION MAPPING

## PHASE ONE AREA North (Curzon Spur) KEY PLAN































































































































































## HIGH SPEED TWO INJUNCTION MAPPING

## PHASE ONE AREA SOUTH KEY PLAN





















































































## HIGH SPEED TWO **INJUNCTION MAPPING**

## PHASE 2A **KEY PLAN**