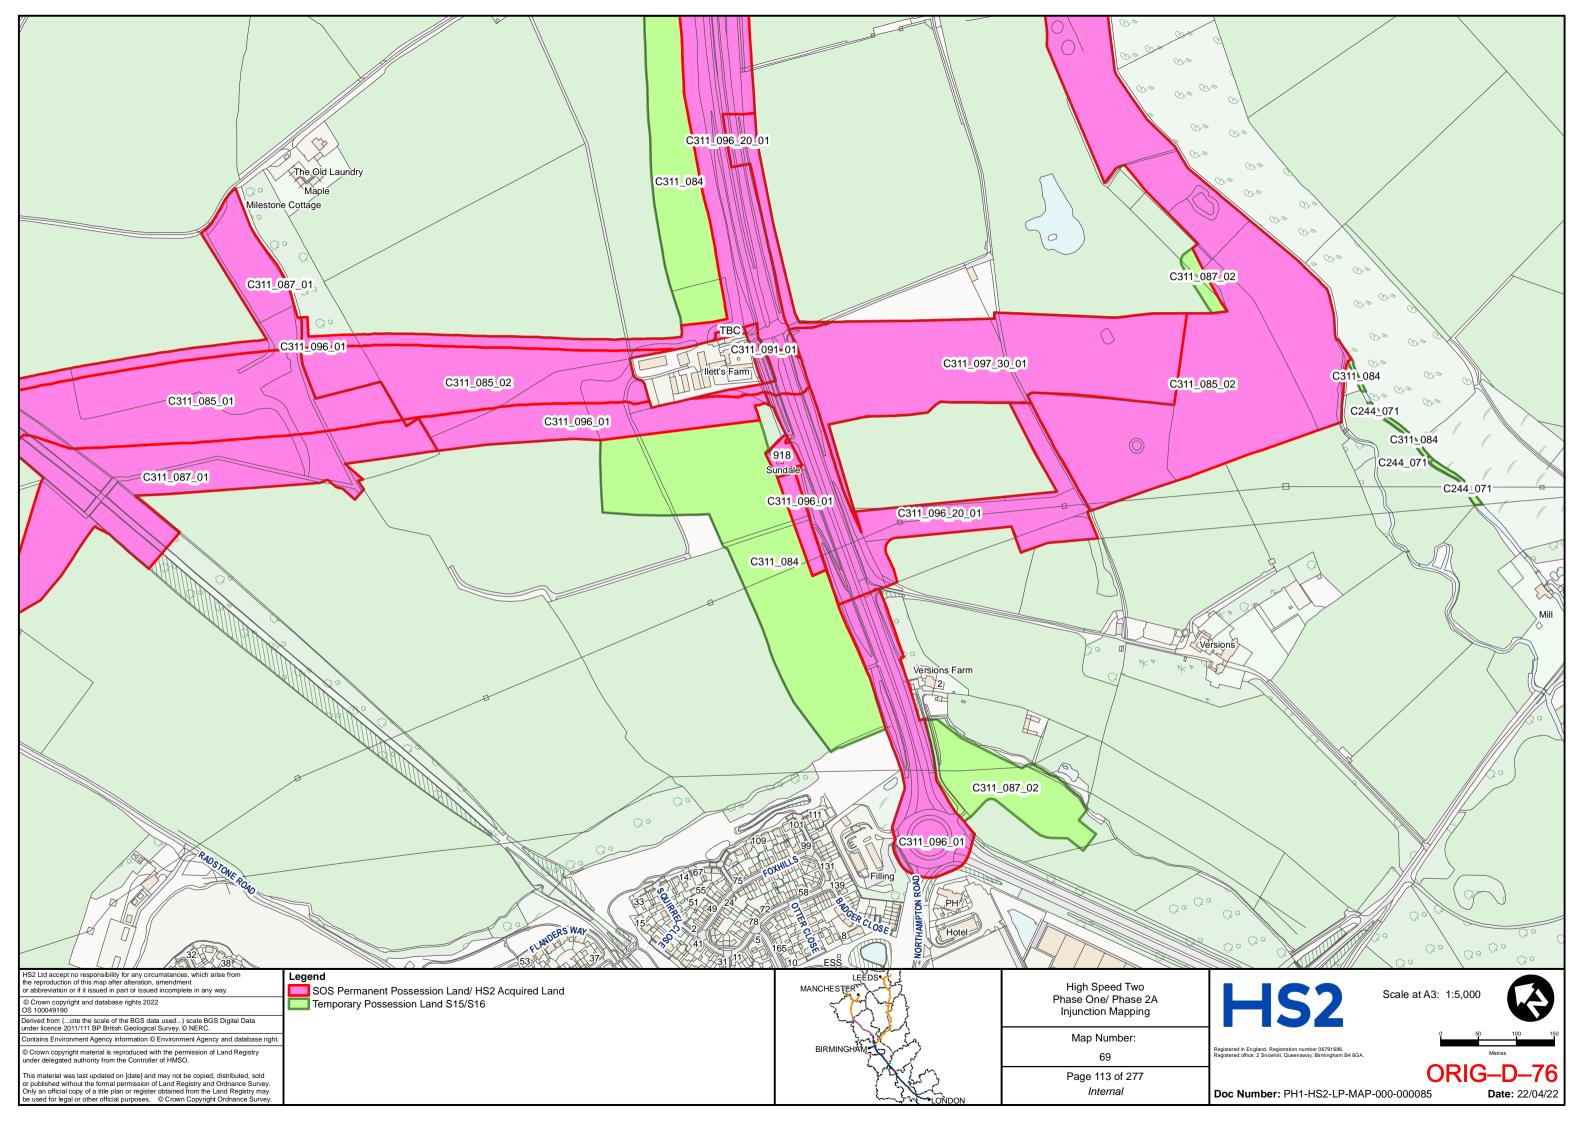

hearing on 16 May 2023

| TAB | DOCUMENT                        | PAGE                     |
|-----|---------------------------------|--------------------------|
| 1   | Revised HS2 Land Plans – Part 1 | ORIG-D-2 to ORIG-D-143   |
| 2   | Revised HS2 Land Plans – Part 2 | ORIG-D-144 to ORIG-D-284 |

DLA Piper UK LLP 1 St Paul's Place Sheffield S1 2IX

**Telephone: 0114 283 3312** 

Email: HS2Injunction@dlapiper.com

**Reference:** RXS/380900/401

**Solicitors for the Claimants** 



# HIGH SPEED TWO INJUNCTION MAPPING

# PHASE ONE AREA CENTRAL (1) KEY PLAN

























































































































## HIGH SPEED TWO **INJUNCTION MAPPING**

## PHASE ONE AREA CENTRAL (2) **KEY PLAN**































































































## HIGH SPEED TWO **INJUNCTION MAPPING**

## PHASE ONE AREA NORTH **KEY PLAN**





## HIGH SPEED TWO INJUNCTION MAPPING

## PHASE ONE AREA North (Curzon Spur) KEY PLAN































































































































































## HIGH SPEED TWO INJUNCTION MAPPING

## PHASE ONE AREA SOUTH KEY PLAN





















































































## HIGH SPEED TWO **INJUNCTION MAPPING**

## PHASE 2A **KEY PLAN**