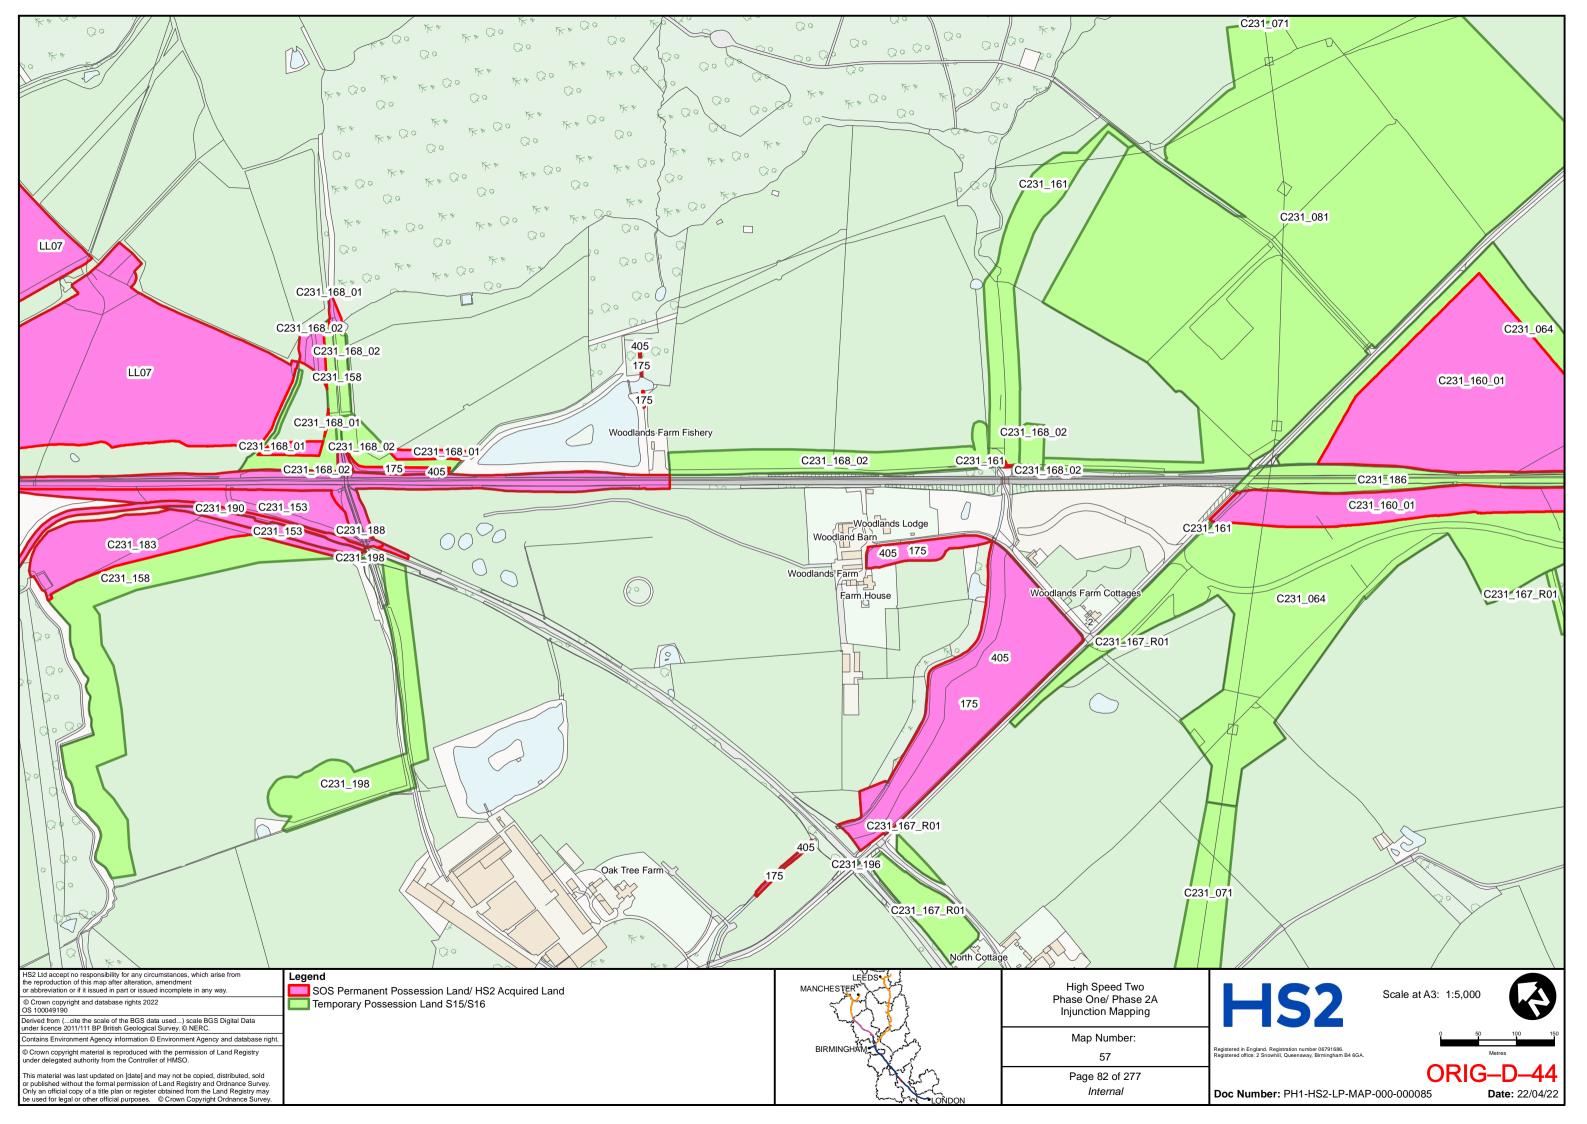

d -

#### PERSONS UNKNOWN & OTHERS

**Defendants** 

### ORIGINAL APPLICATION DOCUMENTS BUNDLE (MARCH 2022) (Volume D)

not intended for reading at the hearing on 16 May 2023

| TAB | DOCUMENT                        | PAGE                     |
|-----|---------------------------------|--------------------------|
| 1   | Revised HS2 Land Plans – Part 1 | ORIG-D-2 to ORIG-D-143   |
| 2   | Revised HS2 Land Plans – Part 2 | ORIG-D-144 to ORIG-D-284 |

DLA Piper UK LLP 1 St Paul's Place Sheffield S1 2IX

**Telephone: 0114 283 3312** 

Email: HS2Injunction@dlapiper.com

**Reference:** RXS/380900/401

**Solicitors for the Claimants** 



# HIGH SPEED TWO INJUNCTION MAPPING

# PHASE ONE AREA CENTRAL (1) KEY PLAN

























































































































## HIGH SPEED TWO **INJUNCTION MAPPING**

## PHASE ONE AREA CENTRAL (2) **KEY PLAN**































































































## HIGH SPEED TWO **INJUNCTION MAPPING**

## PHASE ONE AREA NORTH **KEY PLAN**





## HIGH SPEED TWO INJUNCTION MAPPING

## PHASE ONE AREA North (Curzon Spur) KEY PLAN































































































































































## HIGH SPEED TWO INJUNCTION MAPPING

## PHASE ONE AREA SOUTH KEY PLAN





















































































## HIGH SPEED TWO **INJUNCTION MAPPING**

## PHASE 2A **KEY PLAN**