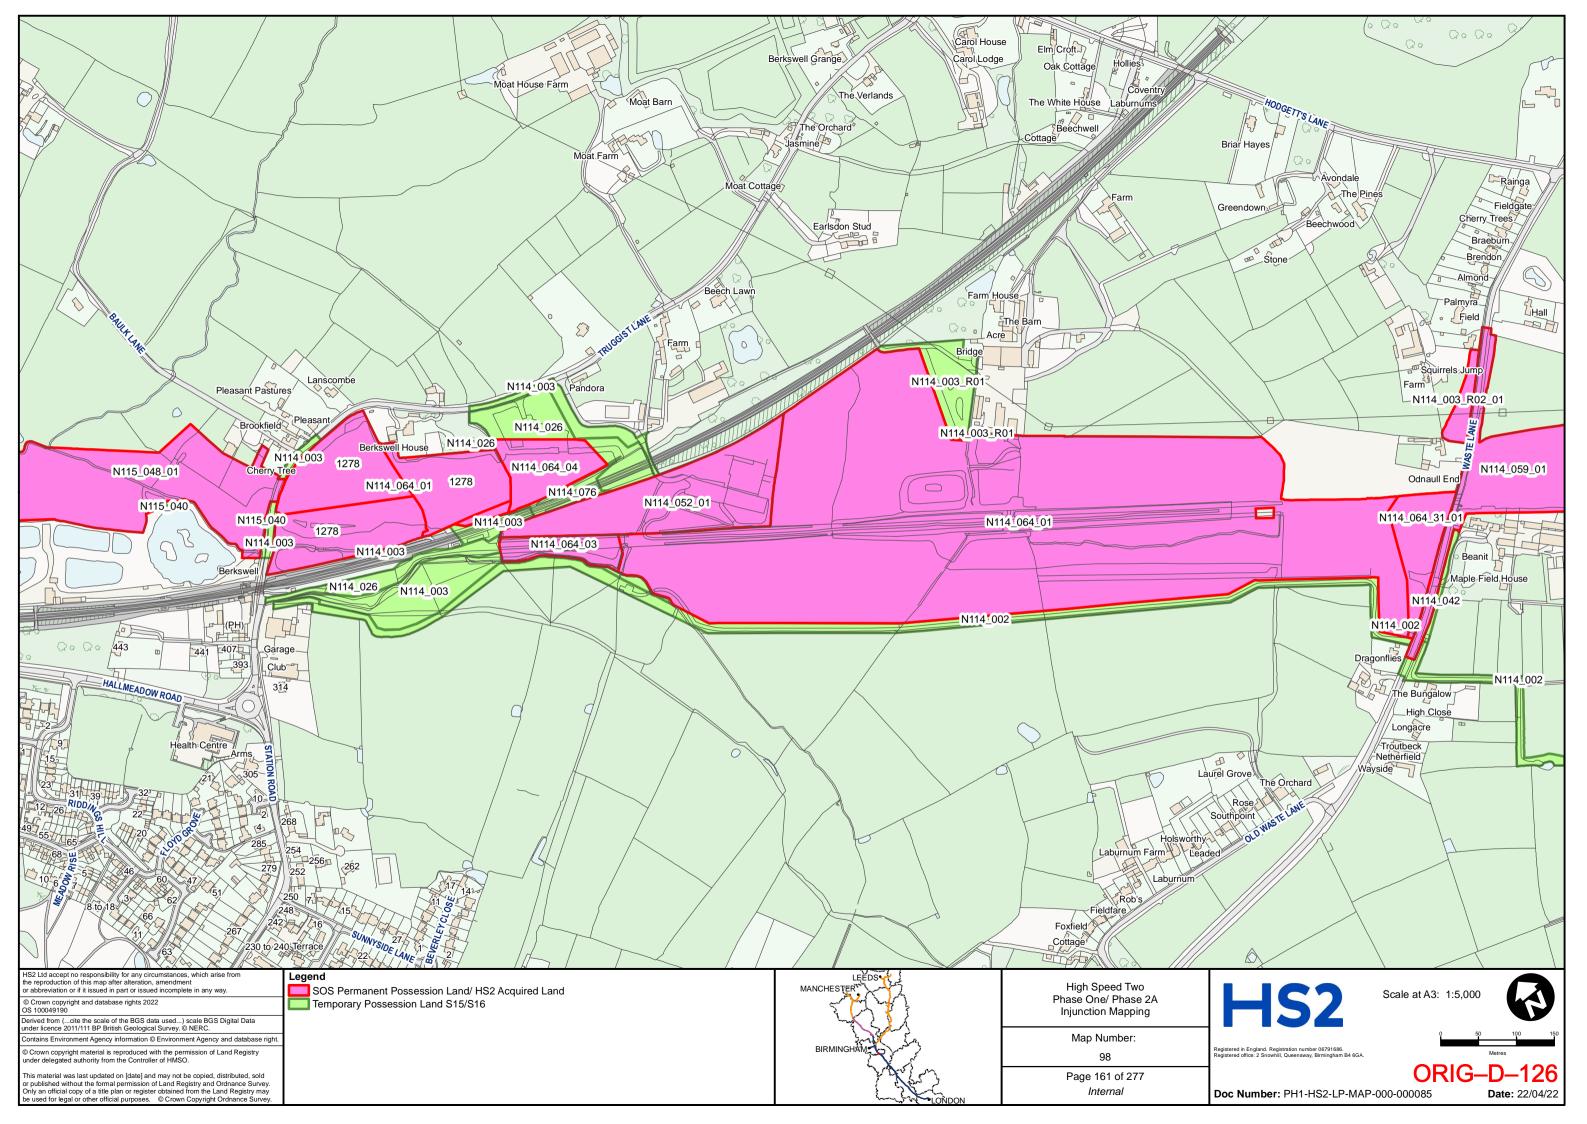

| ORIG-D-144 to ORIG-D-284 |

DLA Piper UK LLP 1 St Paul's Place Sheffield S1 2IX

**Telephone: 0114 283 3312** 

Email: HS2Injunction@dlapiper.com

**Reference:** RXS/380900/401

**Solicitors for the Claimants** 



# HIGH SPEED TWO INJUNCTION MAPPING

# PHASE ONE AREA CENTRAL (1) KEY PLAN

























































































































## HIGH SPEED TWO **INJUNCTION MAPPING**

## PHASE ONE AREA CENTRAL (2) **KEY PLAN**































































































## HIGH SPEED TWO **INJUNCTION MAPPING**

## PHASE ONE AREA NORTH **KEY PLAN**





## HIGH SPEED TWO INJUNCTION MAPPING

## PHASE ONE AREA North (Curzon Spur) KEY PLAN































































































































































## HIGH SPEED TWO INJUNCTION MAPPING

## PHASE ONE AREA SOUTH KEY PLAN





















































































## HIGH SPEED TWO **INJUNCTION MAPPING**

## PHASE 2A **KEY PLAN**