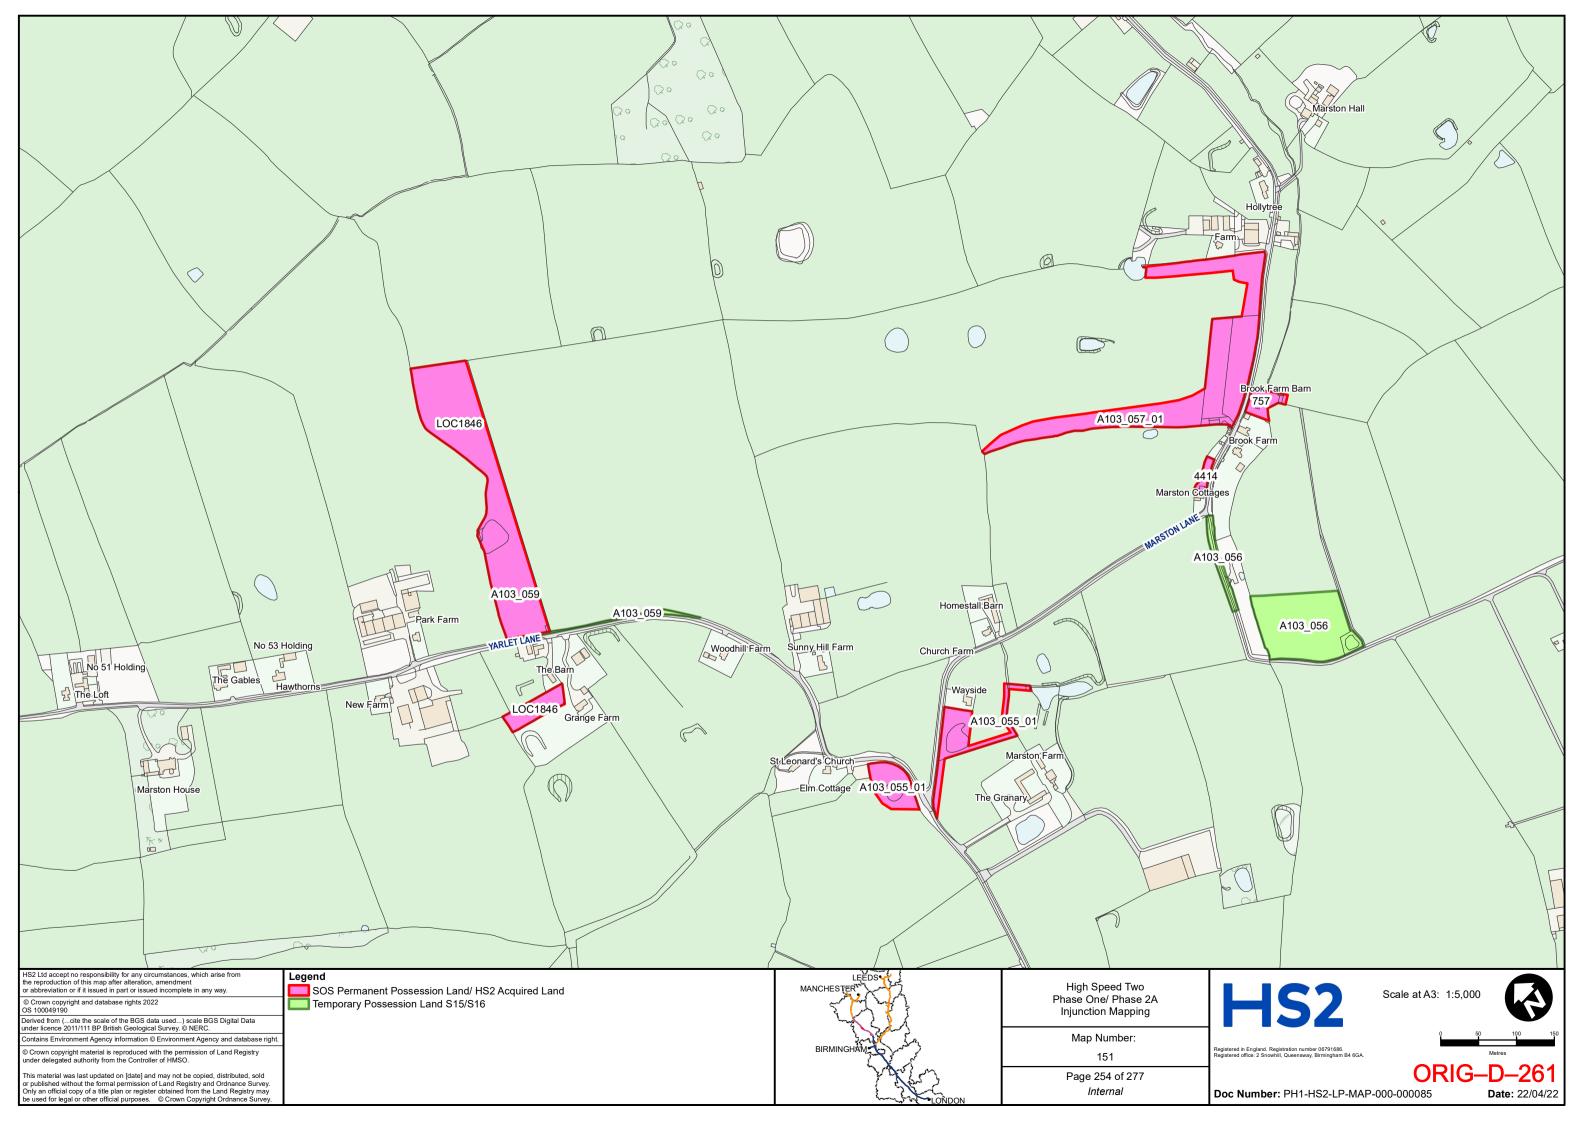

## HIGH SPEED TWO **INJUNCTION MAPPING**

## PHASE ONE AREA CENTRAL (2) **KEY PLAN**































































































## HIGH SPEED TWO **INJUNCTION MAPPING**

## PHASE ONE AREA NORTH **KEY PLAN**





## HIGH SPEED TWO INJUNCTION MAPPING

## PHASE ONE AREA North (Curzon Spur) KEY PLAN































































































































































## HIGH SPEED TWO INJUNCTION MAPPING

## PHASE ONE AREA SOUTH KEY PLAN





















































































## HIGH SPEED TWO **INJUNCTION MAPPING**

## PHASE 2A **KEY PLAN**