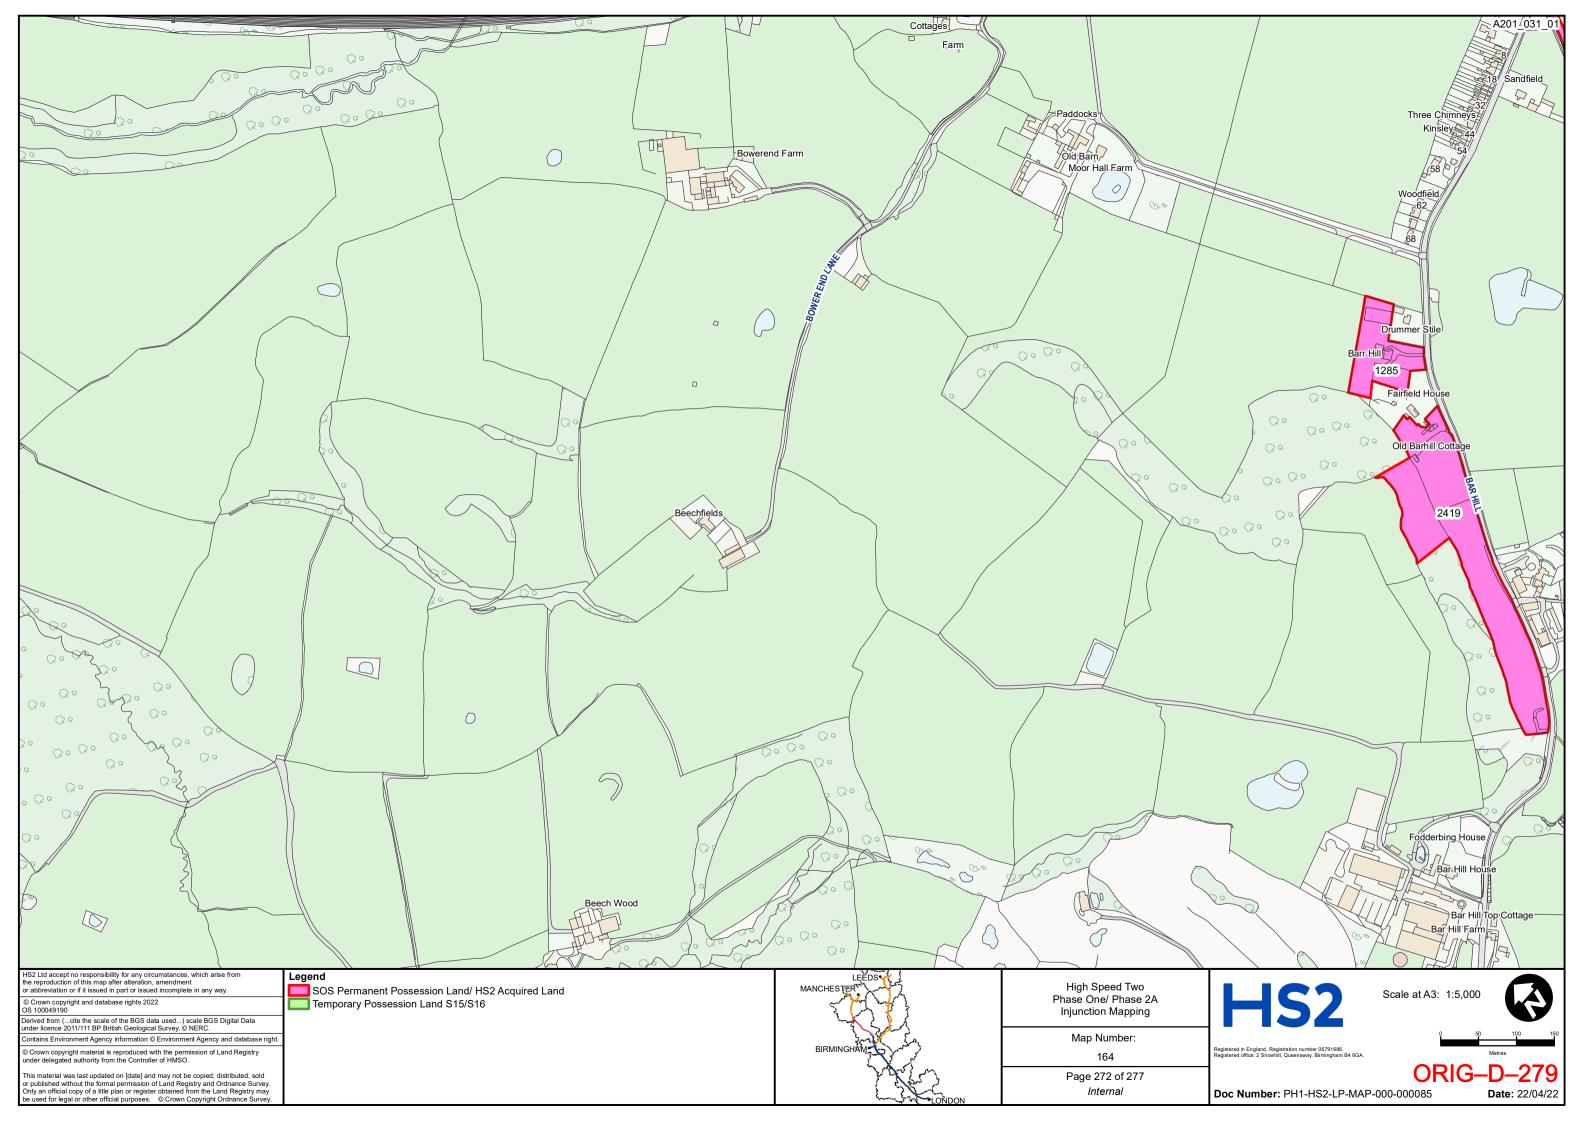

NG**

## PHASE ONE AREA CENTRAL (2) **KEY PLAN**































































































## HIGH SPEED TWO **INJUNCTION MAPPING**

## PHASE ONE AREA NORTH **KEY PLAN**





## HIGH SPEED TWO INJUNCTION MAPPING

## PHASE ONE AREA North (Curzon Spur) KEY PLAN































































































































































## HIGH SPEED TWO INJUNCTION MAPPING

## PHASE ONE AREA SOUTH KEY PLAN





















































































## HIGH SPEED TWO **INJUNCTION MAPPING**

## PHASE 2A **KEY PLAN**