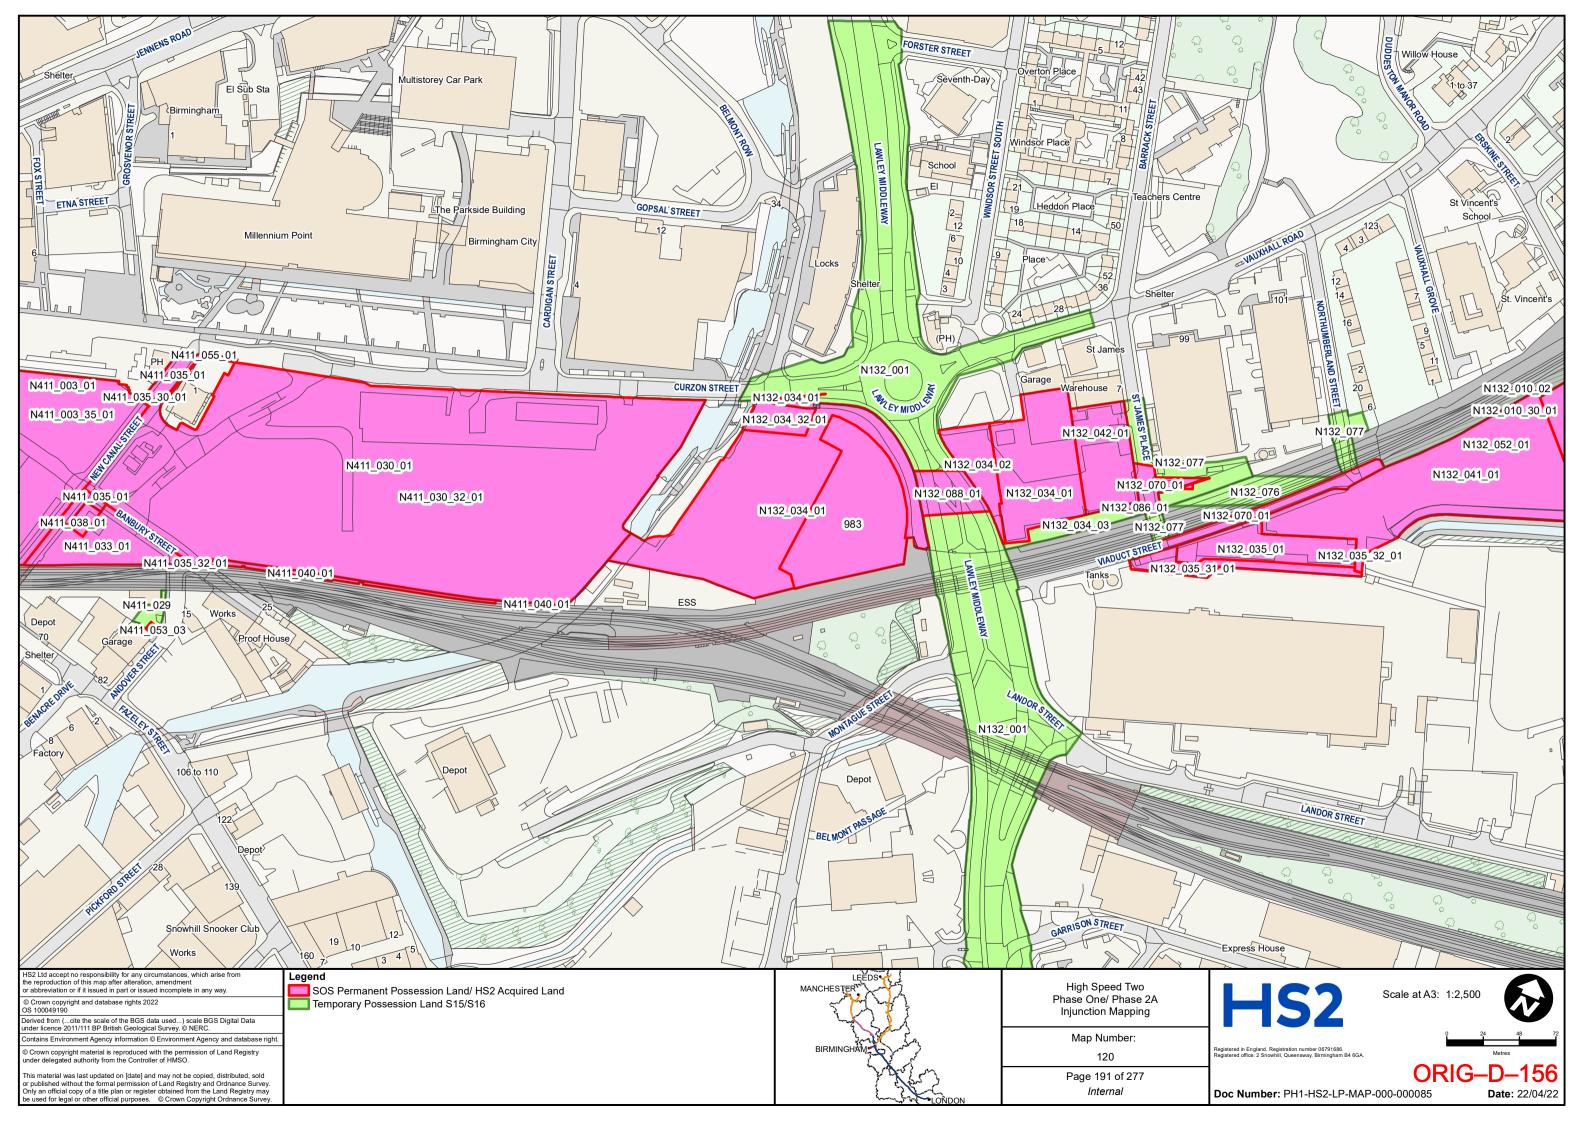

Place Sheffield S1 2IX

**Telephone: 0114 283 3312** 

Email: HS2Injunction@dlapiper.com

**Reference:** RXS/380900/401

**Solicitors for the Claimants** 



# HIGH SPEED TWO INJUNCTION MAPPING

# PHASE ONE AREA CENTRAL (1) KEY PLAN

























































































































## HIGH SPEED TWO **INJUNCTION MAPPING**

## PHASE ONE AREA CENTRAL (2) **KEY PLAN**































































































## HIGH SPEED TWO **INJUNCTION MAPPING**

## PHASE ONE AREA NORTH **KEY PLAN**





## HIGH SPEED TWO INJUNCTION MAPPING

## PHASE ONE AREA North (Curzon Spur) KEY PLAN































































































































































## HIGH SPEED TWO INJUNCTION MAPPING

## PHASE ONE AREA SOUTH KEY PLAN





















































































## HIGH SPEED TWO **INJUNCTION MAPPING**

## PHASE 2A **KEY PLAN**