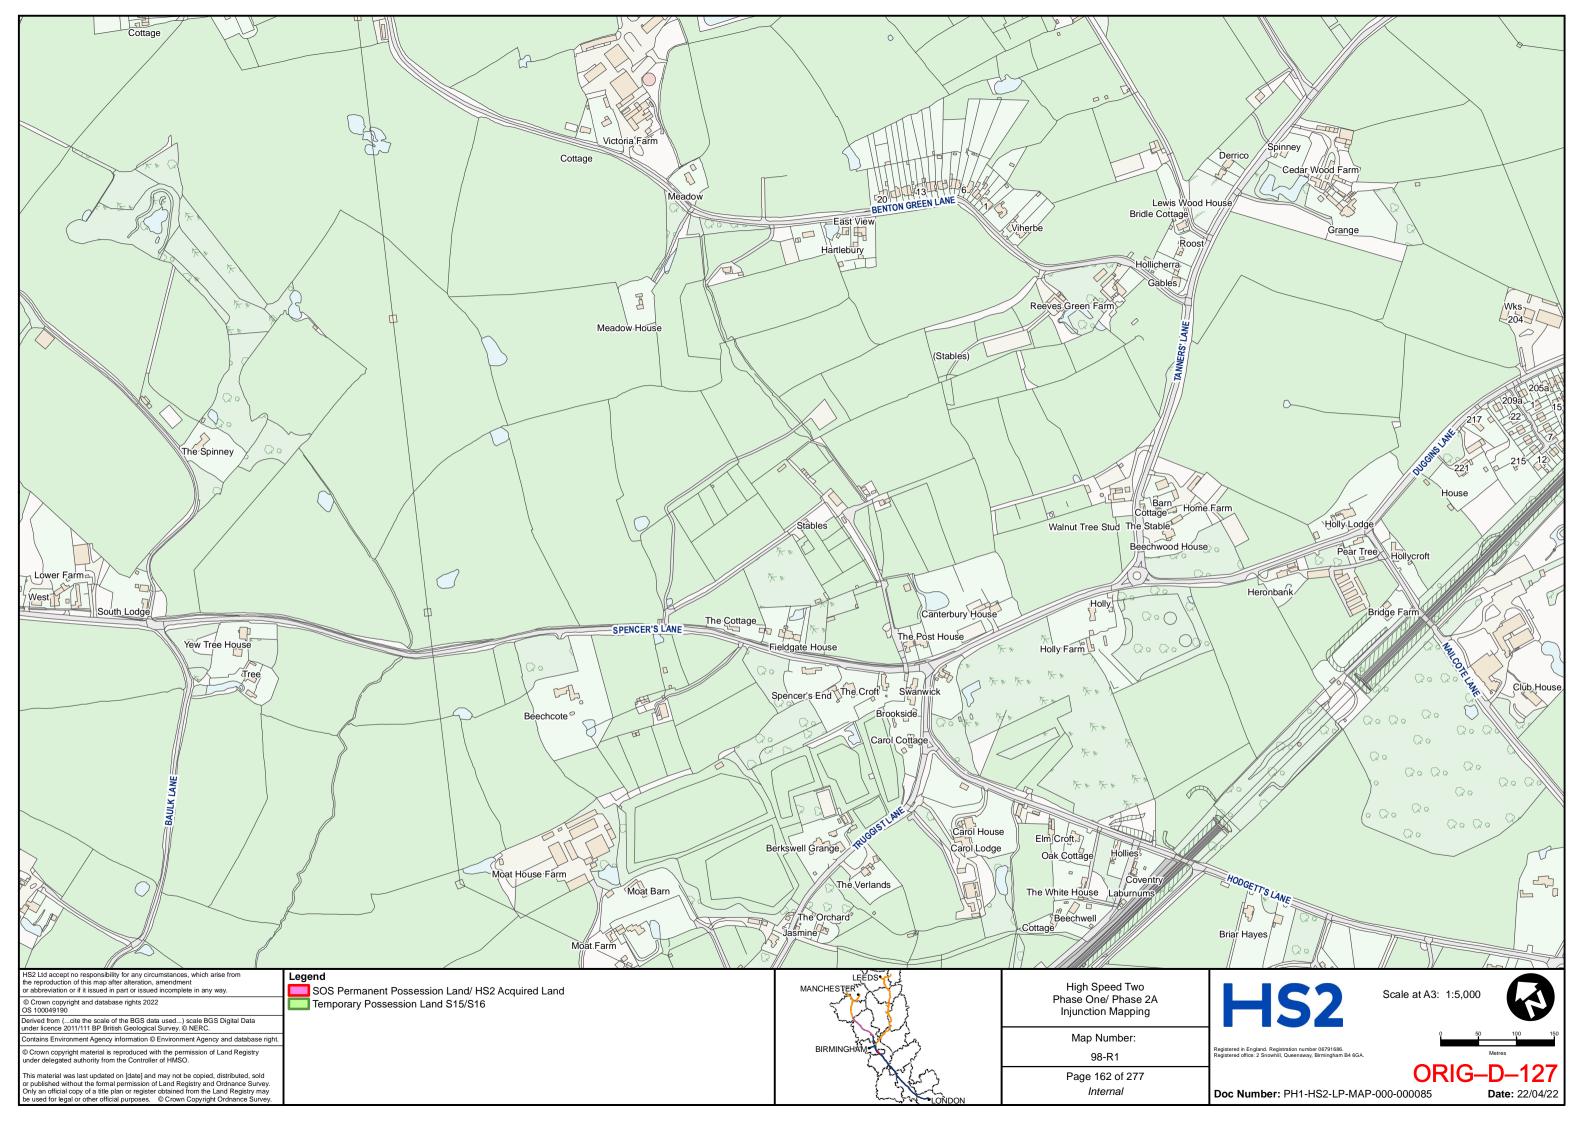

ORIG-D-144 to ORIG-D-284 |

DLA Piper UK LLP 1 St Paul's Place Sheffield S1 2IX

**Telephone: 0114 283 3312** 

Email: HS2Injunction@dlapiper.com

**Reference:** RXS/380900/401

**Solicitors for the Claimants** 



# HIGH SPEED TWO INJUNCTION MAPPING

# PHASE ONE AREA CENTRAL (1) KEY PLAN

























































































































## HIGH SPEED TWO **INJUNCTION MAPPING**

## PHASE ONE AREA CENTRAL (2) **KEY PLAN**































































































## HIGH SPEED TWO **INJUNCTION MAPPING**

## PHASE ONE AREA NORTH **KEY PLAN**





## HIGH SPEED TWO INJUNCTION MAPPING

## PHASE ONE AREA North (Curzon Spur) KEY PLAN































































































































































## HIGH SPEED TWO INJUNCTION MAPPING

## PHASE ONE AREA SOUTH KEY PLAN





















































































## HIGH SPEED TWO **INJUNCTION MAPPING**

## PHASE 2A **KEY PLAN**