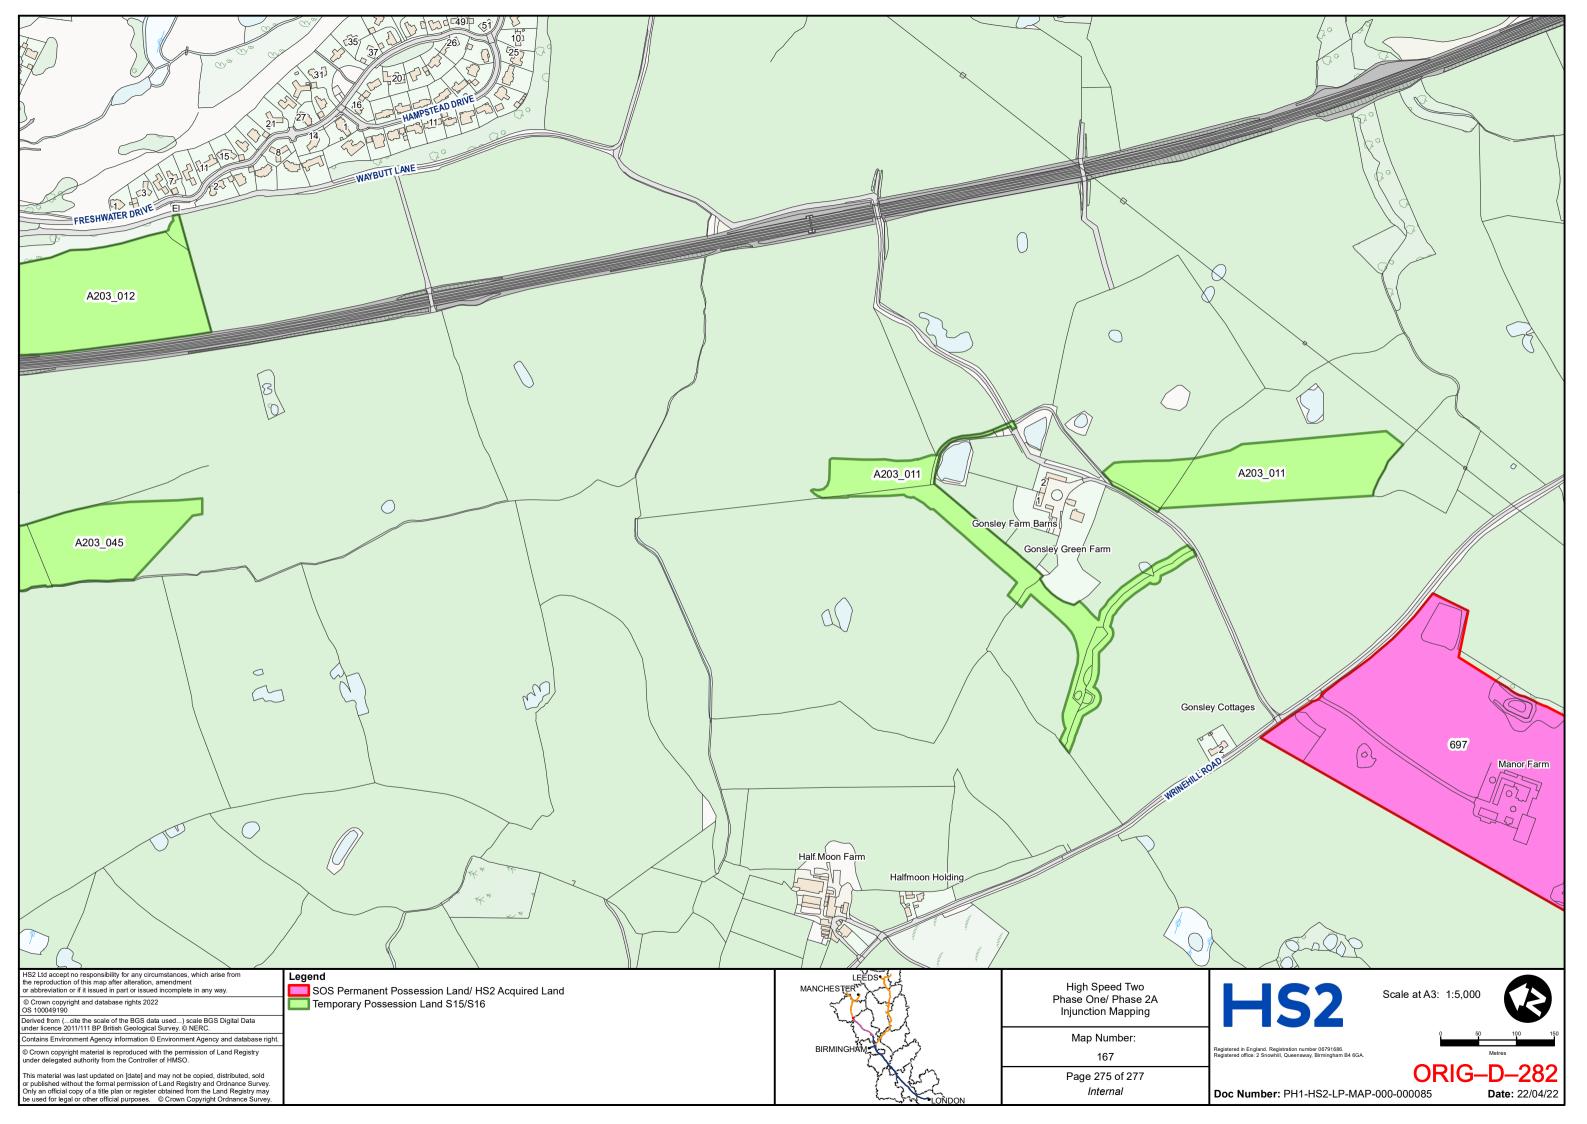

## PHASE ONE AREA CENTRAL (2) **KEY PLAN**































































































## HIGH SPEED TWO **INJUNCTION MAPPING**

## PHASE ONE AREA NORTH **KEY PLAN**





## HIGH SPEED TWO INJUNCTION MAPPING

## PHASE ONE AREA North (Curzon Spur) KEY PLAN































































































































































## HIGH SPEED TWO INJUNCTION MAPPING

## PHASE ONE AREA SOUTH KEY PLAN





















































































## HIGH SPEED TWO **INJUNCTION MAPPING**

## PHASE 2A **KEY PLAN**