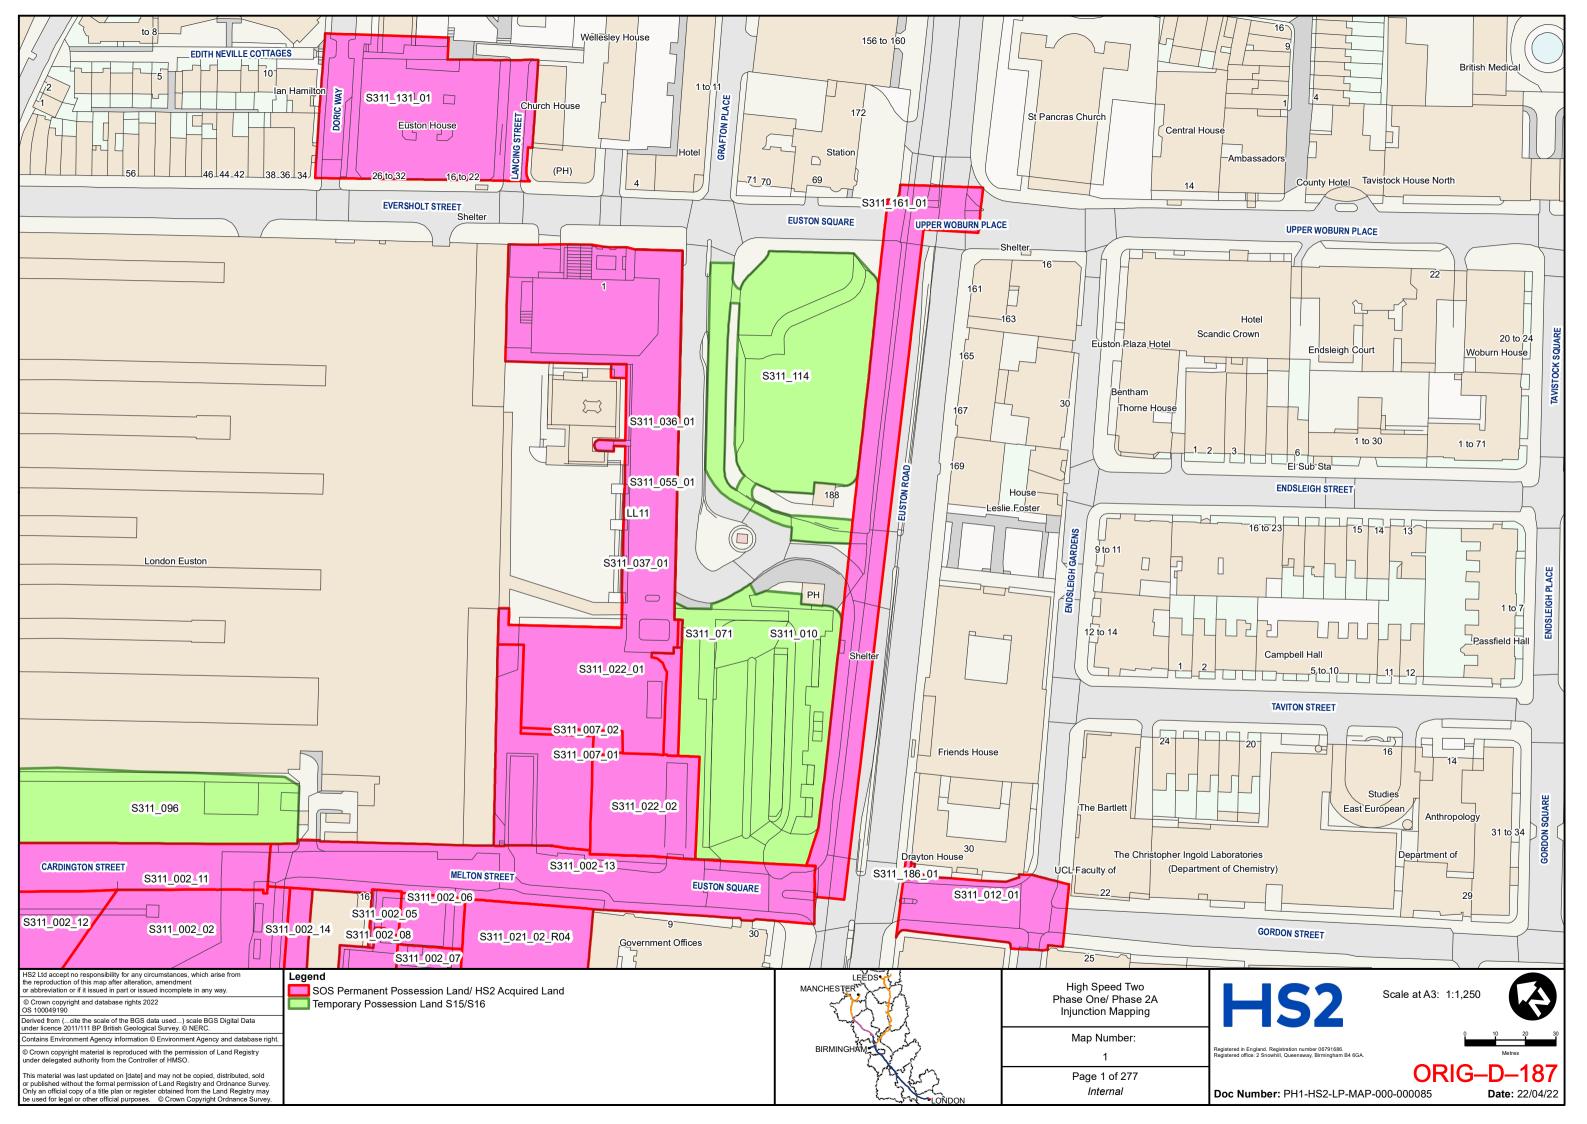

### ORIGINAL APPLICATION DOCUMENTS BUNDLE (MARCH 2022) (Volume D)

not intended for reading at the hearing on 16 May 2023

| TAB | DOCUMENT                        | PAGE                     |
|-----|---------------------------------|--------------------------|
| 1   | Revised HS2 Land Plans – Part 1 | ORIG-D-2 to ORIG-D-143   |
| 2   | Revised HS2 Land Plans – Part 2 | ORIG-D-144 to ORIG-D-284 |