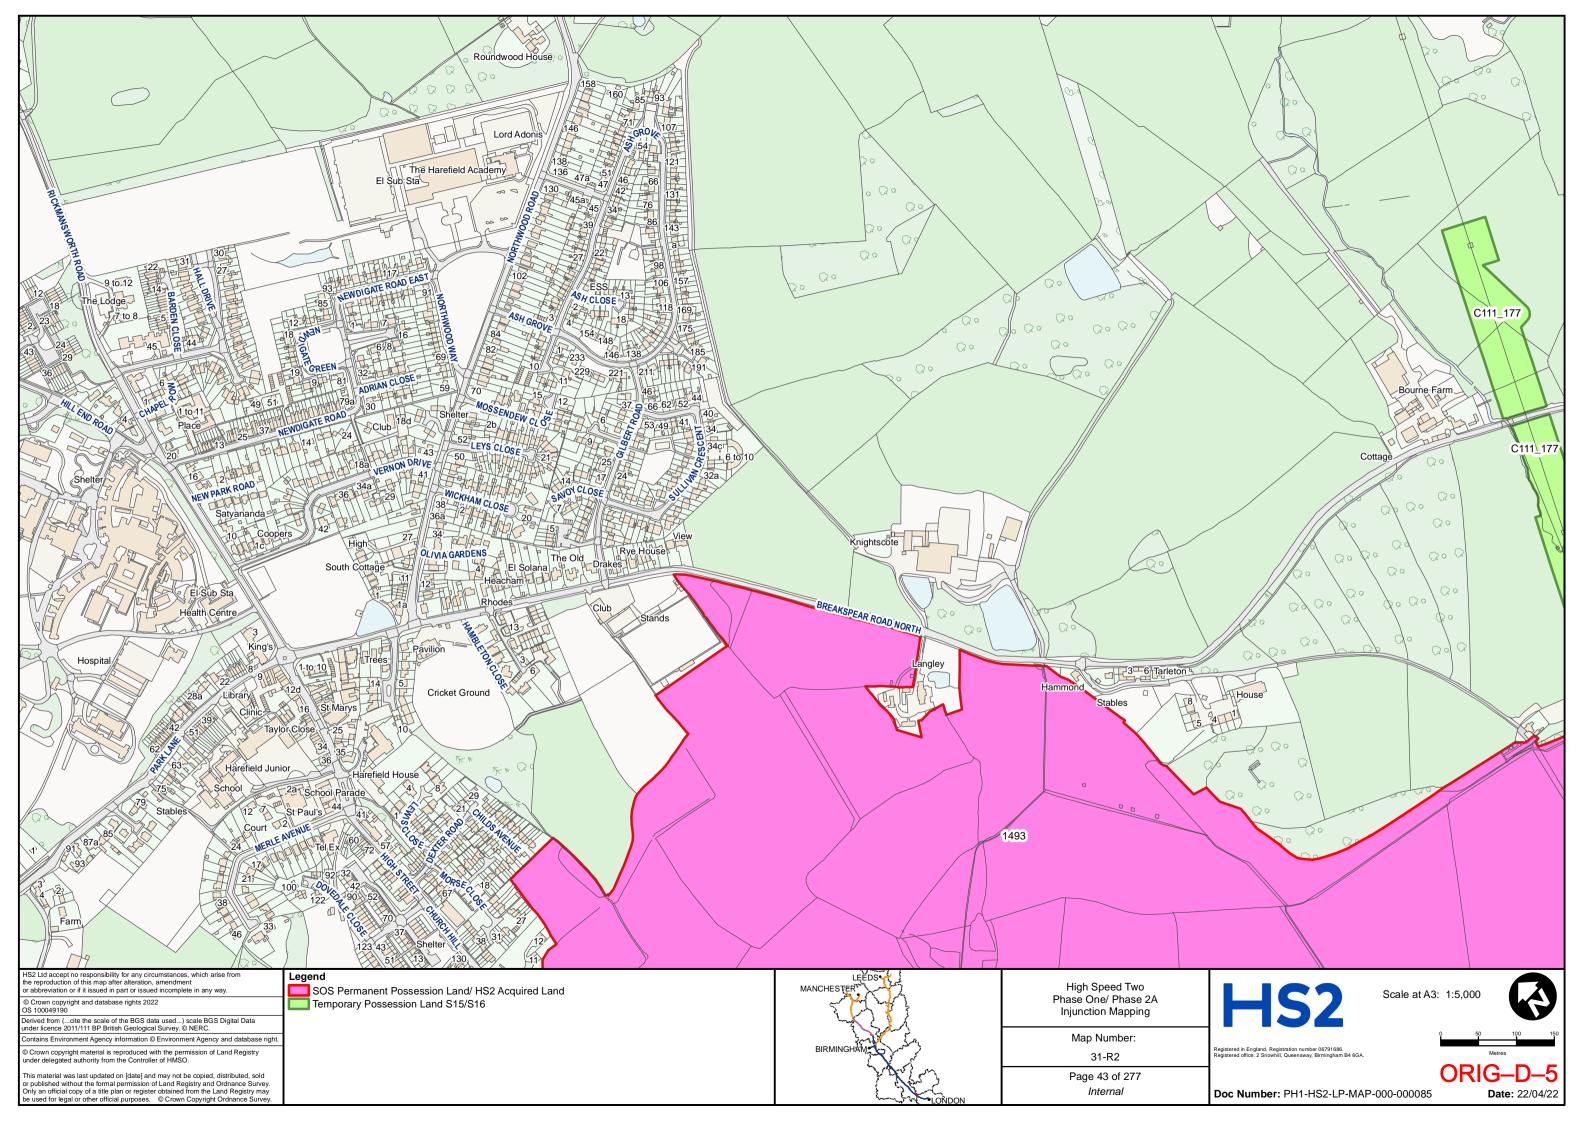

O (HS2) LIMITED (2) THE SECRETARY OF STATE FOR TRANSPORT

**Claimants** 

- and -

#### PERSONS UNKNOWN & OTHERS

**Defendants** 

### ORIGINAL APPLICATION DOCUMENTS BUNDLE (MARCH 2022) (Volume D)

not intended for reading at the hearing on 16 May 2023

| TAB | DOCUMENT                        | PAGE                     |
|-----|---------------------------------|--------------------------|
| 1   | Revised HS2 Land Plans – Part 1 | ORIG-D-2 to ORIG-D-143   |
| 2   | Revised HS2 Land Plans – Part 2 | ORIG-D-144 to ORIG-D-284 |

DLA Piper UK LLP 1 St Paul's Place Sheffield S1 2IX

**Telephone: 0114 283 3312** 

Email: HS2Injunction@dlapiper.com

**Reference:** RXS/380900/401

**Solicitors for the Claimants** 



# HIGH SPEED TWO INJUNCTION MAPPING

# PHASE ONE AREA CENTRAL (1) KEY PLAN

























































































































## HIGH SPEED TWO **INJUNCTION MAPPING**

## PHASE ONE AREA CENTRAL (2) **KEY PLAN**































































































## HIGH SPEED TWO **INJUNCTION MAPPING**

## PHASE ONE AREA NORTH **KEY PLAN**





## HIGH SPEED TWO INJUNCTION MAPPING

## PHASE ONE AREA North (Curzon Spur) KEY PLAN































































































































































## HIGH SPEED TWO INJUNCTION MAPPING

## PHASE ONE AREA SOUTH KEY PLAN





















































































## HIGH SPEED TWO **IN