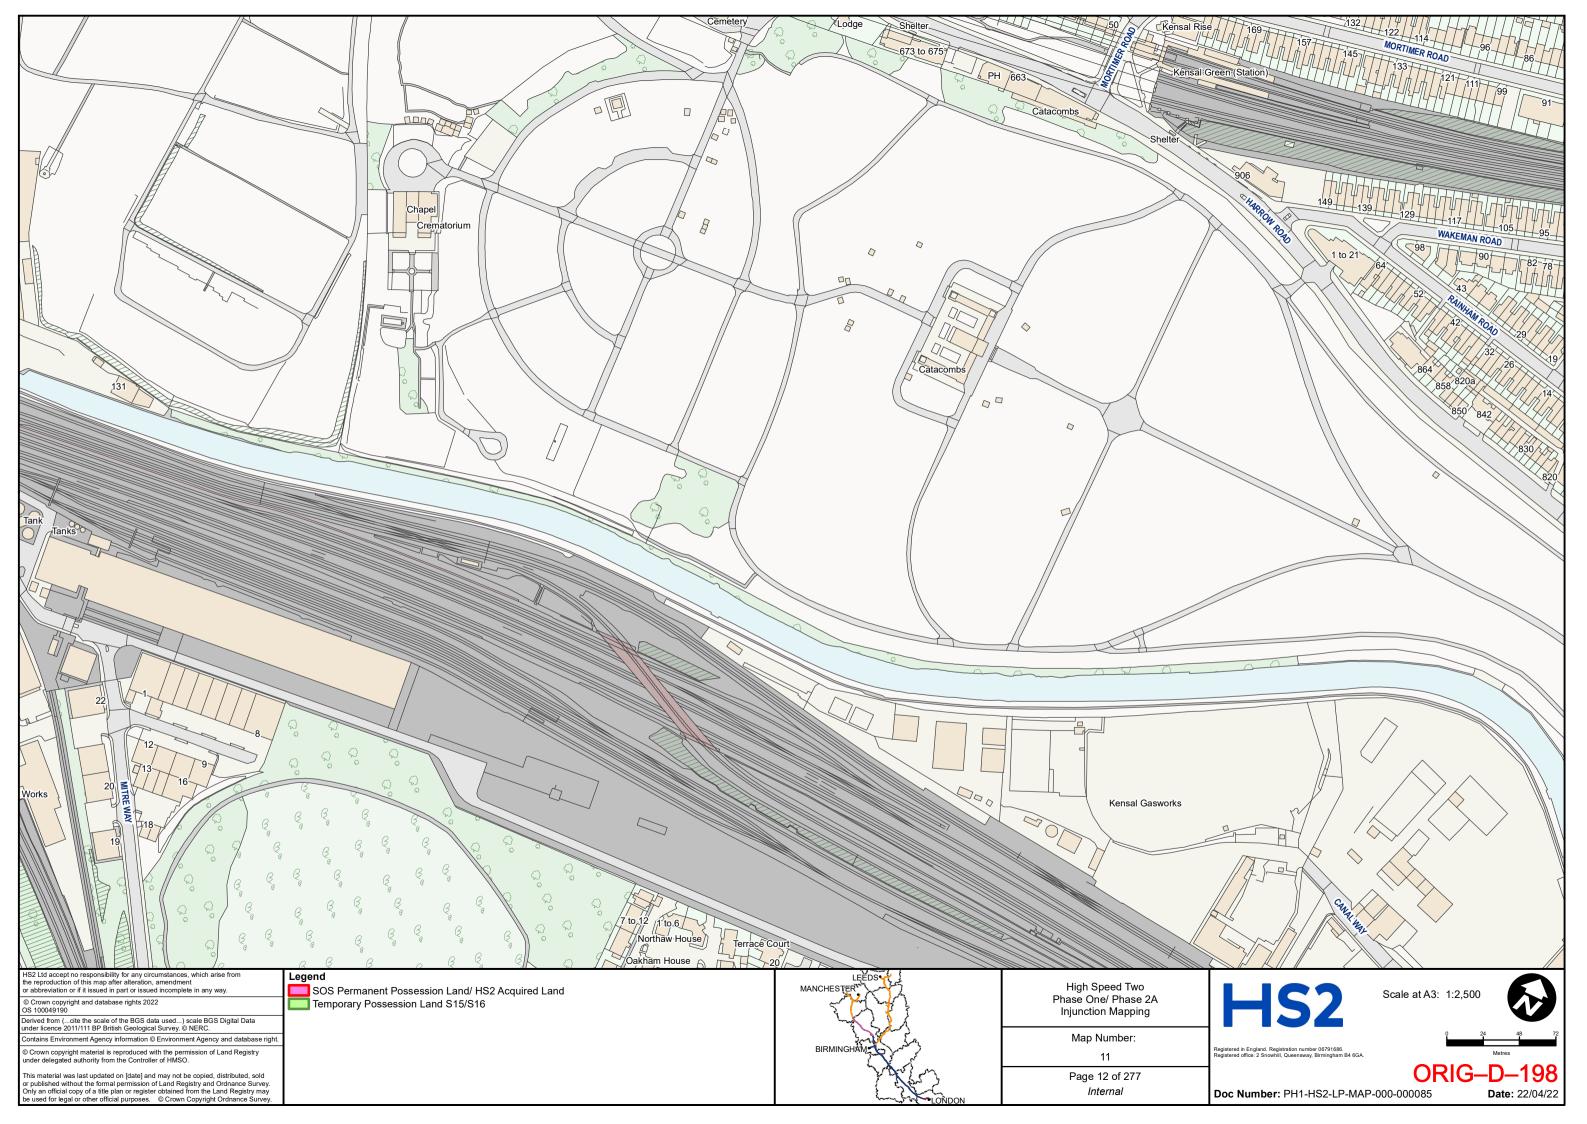

# HIGH SPEED TWO INJUNCTION MAPPING

# PHASE ONE AREA CENTRAL (1) KEY PLAN

























































































































## HIGH SPEED TWO **INJUNCTION MAPPING**

## PHASE ONE AREA CENTRAL (2) **KEY PLAN**































































































## HIGH SPEED TWO **INJUNCTION MAPPING**

## PHASE ONE AREA NORTH **KEY PLAN**





## HIGH SPEED TWO INJUNCTION MAPPING

## PHASE ONE AREA North (Curzon Spur) KEY PLAN































































































































































## HIGH SPEED TWO INJUNCTION MAPPING

## PHASE ONE AREA SOUTH KEY PLAN





















































































## HIGH SPEED TWO **INJUNCTION MAPPING**

## PHASE 2A **KEY PLAN**