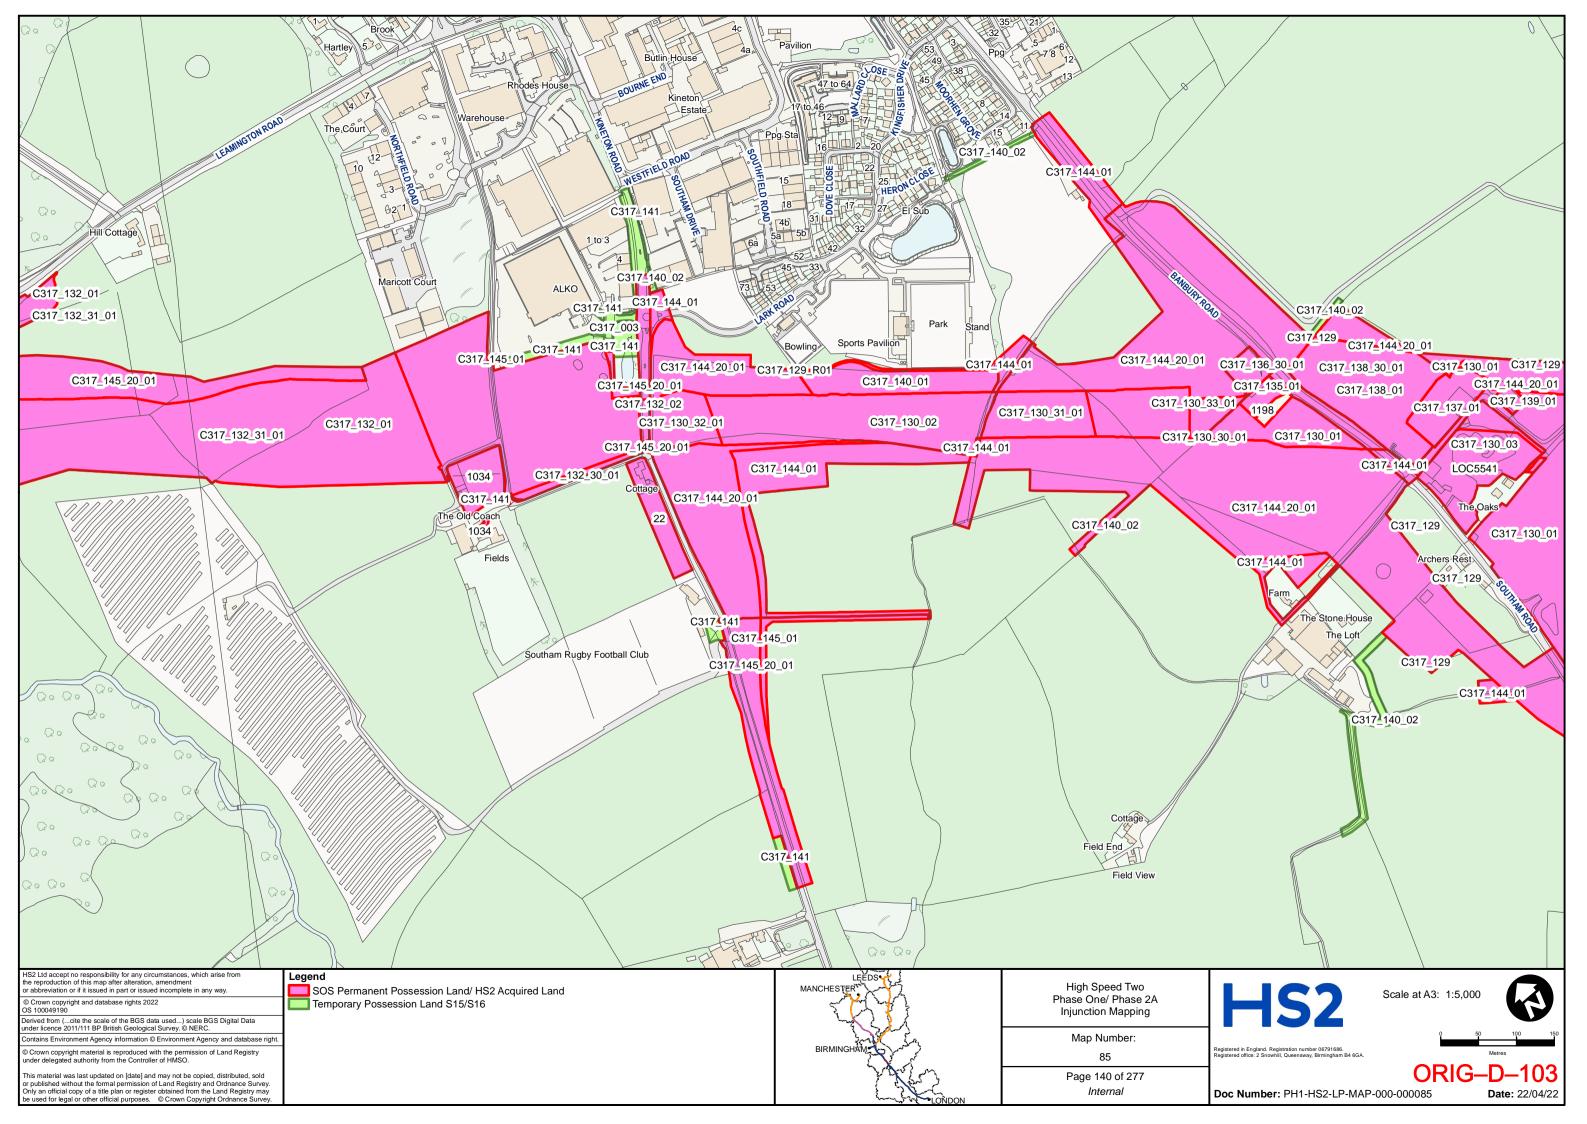

| PAGE                     |
|-----|---------------------------------|--------------------------|
| 1   | Revised HS2 Land Plans – Part 1 | ORIG-D-2 to ORIG-D-143   |
| 2   | Revised HS2 Land Plans – Part 2 | ORIG-D-144 to ORIG-D-284 |

DLA Piper UK LLP 1 St Paul's Place Sheffield S1 2IX

**Telephone: 0114 283 3312** 

Email: HS2Injunction@dlapiper.com

**Reference:** RXS/380900/401

**Solicitors for the Claimants** 



# HIGH SPEED TWO INJUNCTION MAPPING

# PHASE ONE AREA CENTRAL (1) KEY PLAN

























































































































## HIGH SPEED TWO **INJUNCTION MAPPING**

## PHASE ONE AREA CENTRAL (2) **KEY PLAN**































































































## HIGH SPEED TWO **INJUNCTION MAPPING**

## PHASE ONE AREA NORTH **KEY PLAN**





## HIGH SPEED TWO INJUNCTION MAPPING

## PHASE ONE AREA North (Curzon Spur) KEY PLAN































































































































































## HIGH SPEED TWO INJUNCTION MAPPING

## PHASE ONE AREA SOUTH KEY PLAN





















































































## HIGH SPEED TWO **INJUNCTION MAPPING**

## PHASE 2A **KEY PLAN**