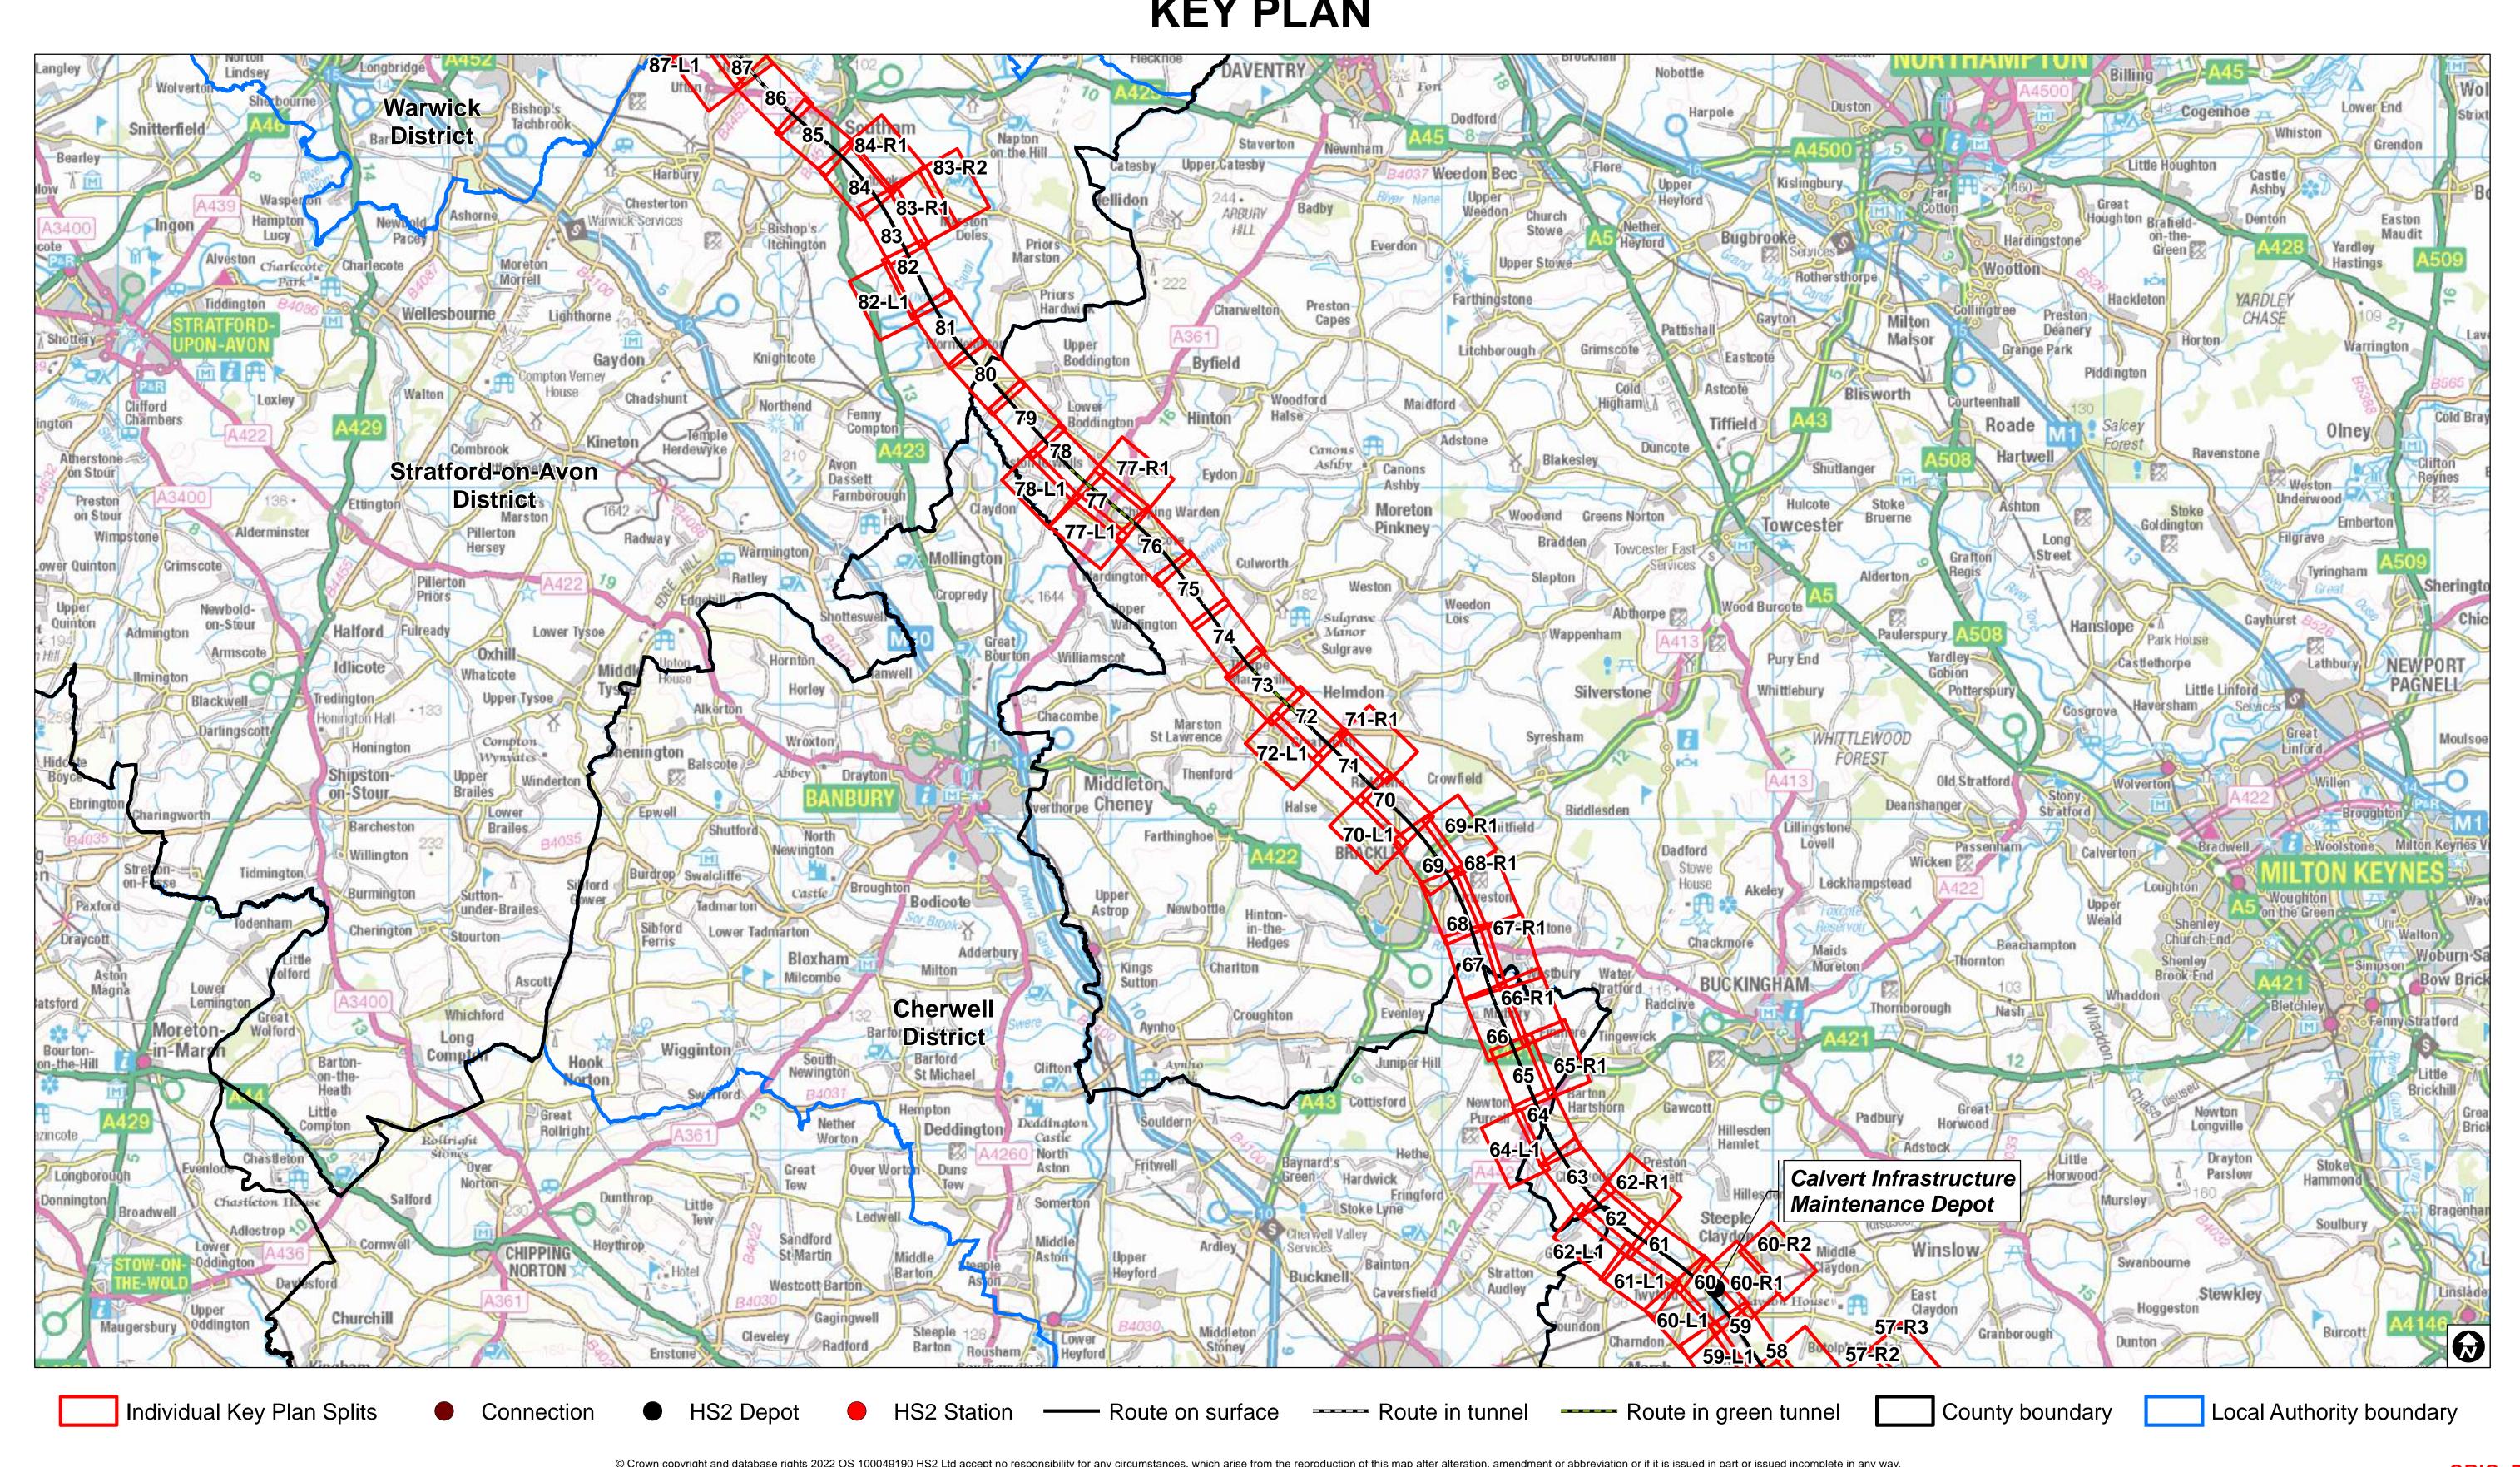

t intended for reading at the hearing on 16 May 2023

| TAB | DOCUMENT                        | PAGE                     |
|-----|---------------------------------|--------------------------|
| 1   | Revised HS2 Land Plans – Part 1 | ORIG-D-2 to ORIG-D-143   |
| 2   | Revised HS2 Land Plans – Part 2 | ORIG-D-144 to ORIG-D-284 |

DLA Piper UK LLP 1 St Paul's Place Sheffield S1 2IX

**Telephone: 0114 283 3312** 

Email: HS2Injunction@dlapiper.com

**Reference:** RXS/380900/401

**Solicitors for the Claimants** 



# HIGH SPEED TWO INJUNCTION MAPPING

# PHASE ONE AREA CENTRAL (1) KEY PLAN

























































































































## HIGH SPEED TWO **INJUNCTION MAPPING**

## PHASE ONE AREA CENTRAL (2) **KEY PLAN**































































































## HIGH SPEED TWO **INJUNCTION MAPPING**

## PHASE ONE AREA NORTH **KEY PLAN**





## HIGH SPEED TWO INJUNCTION MAPPING

## PHASE ONE AREA North (Curzon Spur) KEY PLAN































































































































































## HIGH SPEED TWO INJUNCTION MAPPING

## PHASE ONE AREA SOUTH KEY PLAN





















































































## HIGH SPEED TWO **INJUNCTION MAPPING**

## PHASE 2A **KEY PLAN**