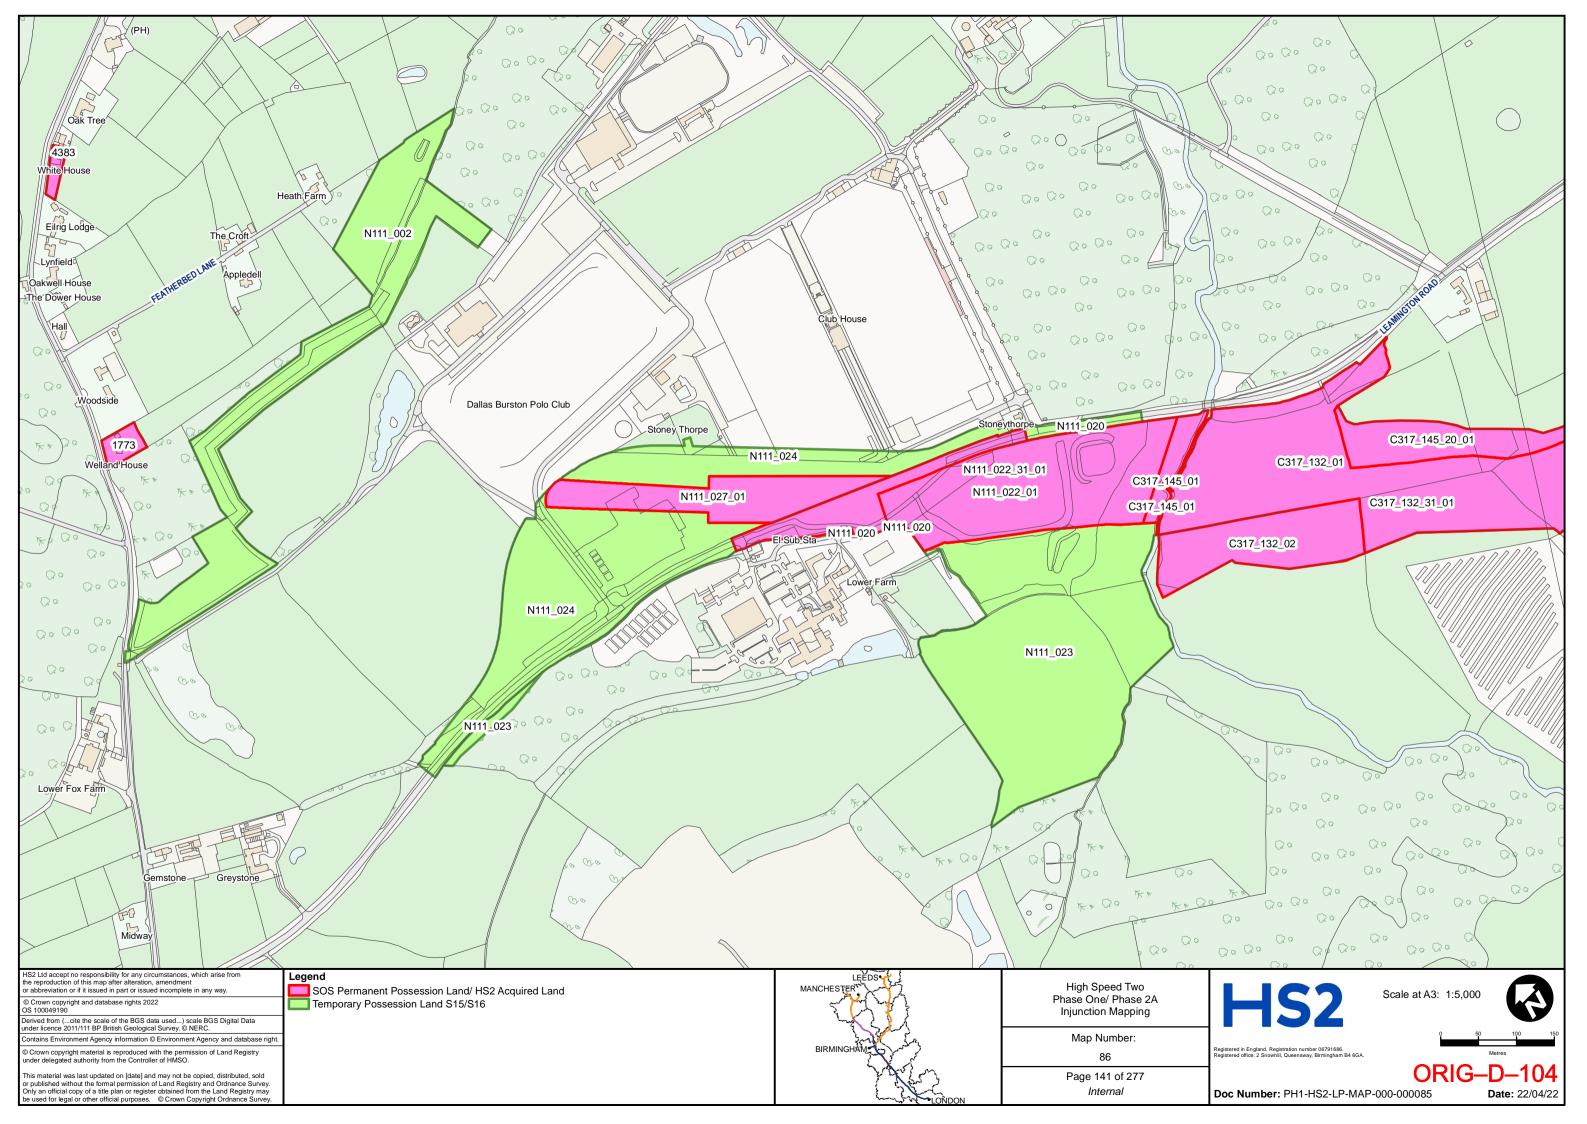

| PAGE                     |
|-----|---------------------------------|--------------------------|
| 1   | Revised HS2 Land Plans – Part 1 | ORIG-D-2 to ORIG-D-143   |
| 2   | Revised HS2 Land Plans – Part 2 | ORIG-D-144 to ORIG-D-284 |

DLA Piper UK LLP 1 St Paul's Place Sheffield S1 2IX

**Telephone: 0114 283 3312** 

Email: HS2Injunction@dlapiper.com

**Reference:** RXS/380900/401

**Solicitors for the Claimants** 



# HIGH SPEED TWO INJUNCTION MAPPING

# PHASE ONE AREA CENTRAL (1) KEY PLAN

























































































































## HIGH SPEED TWO **INJUNCTION MAPPING**

## PHASE ONE AREA CENTRAL (2) **KEY PLAN**































































































## HIGH SPEED TWO **INJUNCTION MAPPING**

## PHASE ONE AREA NORTH **KEY PLAN**





## HIGH SPEED TWO INJUNCTION MAPPING

## PHASE ONE AREA North (Curzon Spur) KEY PLAN































































































































































## HIGH SPEED TWO INJUNCTION MAPPING

## PHASE ONE AREA SOUTH KEY PLAN





















































































## HIGH SPEED TWO **INJUNCTION MAPPING**

## PHASE 2A **KEY PLAN**