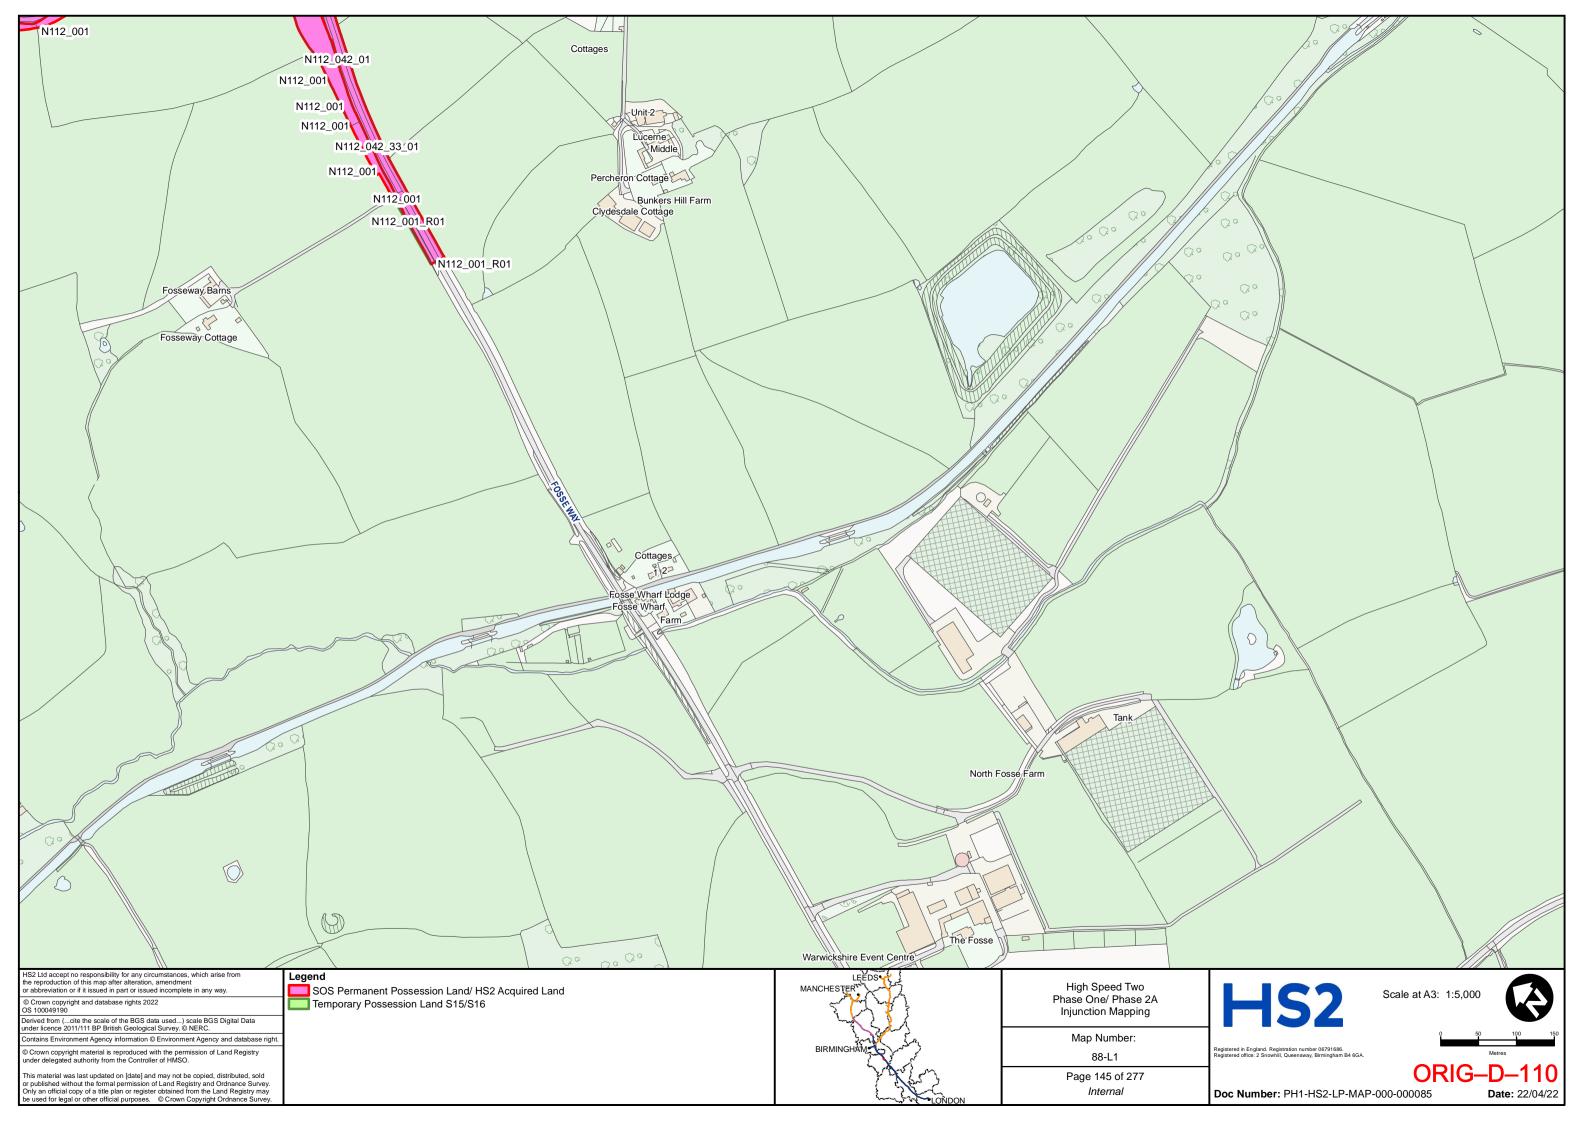

Revised HS2 Land Plans – Part 2 | ORIG-D-144 to ORIG-D-284 |

DLA Piper UK LLP 1 St Paul's Place Sheffield S1 2IX

**Telephone: 0114 283 3312** 

Email: HS2Injunction@dlapiper.com

**Reference:** RXS/380900/401

**Solicitors for the Claimants** 



# HIGH SPEED TWO INJUNCTION MAPPING

# PHASE ONE AREA CENTRAL (1) KEY PLAN

























































































































## HIGH SPEED TWO **INJUNCTION MAPPING**

## PHASE ONE AREA CENTRAL (2) **KEY PLAN**































































































## HIGH SPEED TWO **INJUNCTION MAPPING**

## PHASE ONE AREA NORTH **KEY PLAN**





## HIGH SPEED TWO INJUNCTION MAPPING

## PHASE ONE AREA North (Curzon Spur) KEY PLAN































































































































































## HIGH SPEED TWO INJUNCTION MAPPING

## PHASE ONE AREA SOUTH KEY PLAN





















































































## HIGH SPEED TWO **INJUNCTION MAPPING**

## PHASE 2A **KEY PLAN**