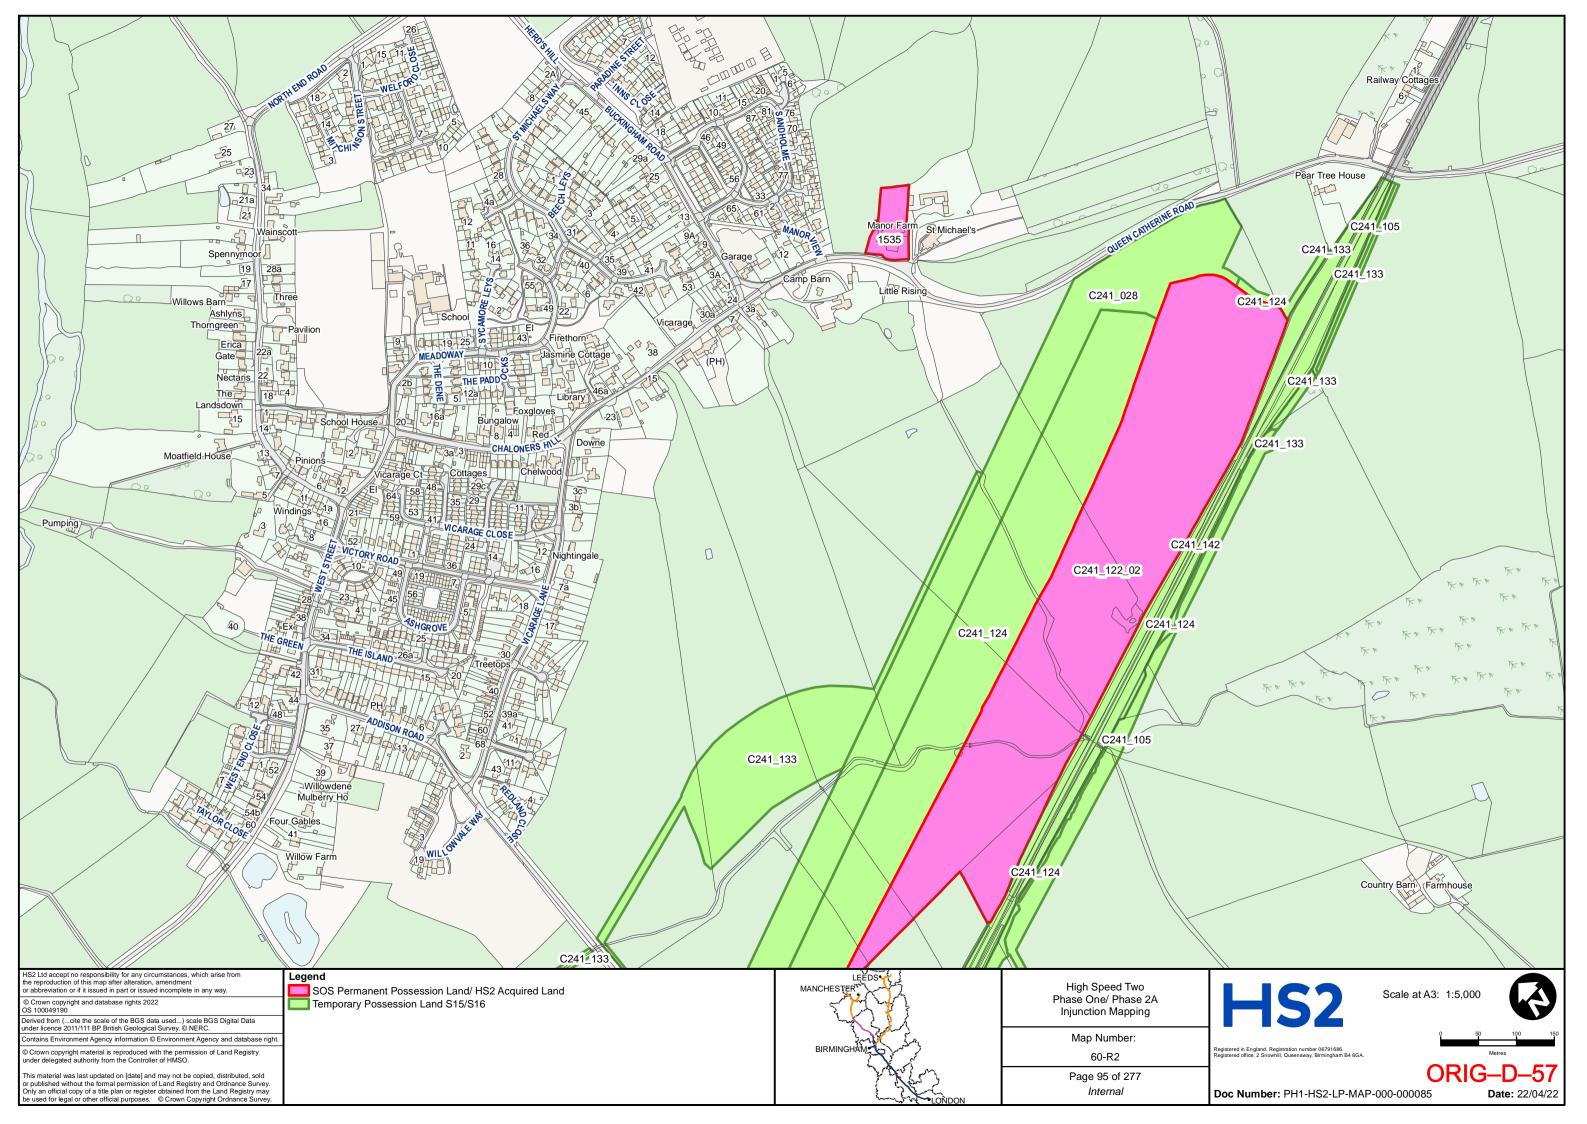

& OTHERS

**Defendants** 

### ORIGINAL APPLICATION DOCUMENTS BUNDLE (MARCH 2022) (Volume D)

not intended for reading at the hearing on 16 May 2023

| TAB | DOCUMENT                        | PAGE                     |
|-----|---------------------------------|--------------------------|
| 1   | Revised HS2 Land Plans – Part 1 | ORIG-D-2 to ORIG-D-143   |
| 2   | Revised HS2 Land Plans – Part 2 | ORIG-D-144 to ORIG-D-284 |

DLA Piper UK LLP 1 St Paul's Place Sheffield S1 2IX

**Telephone: 0114 283 3312** 

Email: HS2Injunction@dlapiper.com

**Reference:** RXS/380900/401

**Solicitors for the Claimants** 



# HIGH SPEED TWO INJUNCTION MAPPING

# PHASE ONE AREA CENTRAL (1) KEY PLAN

























































































































## HIGH SPEED TWO **INJUNCTION MAPPING**

## PHASE ONE AREA CENTRAL (2) **KEY PLAN**































































































## HIGH SPEED TWO **INJUNCTION MAPPING**

## PHASE ONE AREA NORTH **KEY PLAN**





## HIGH SPEED TWO INJUNCTION MAPPING

## PHASE ONE AREA North (Curzon Spur) KEY PLAN































































































































































## HIGH SPEED TWO INJUNCTION MAPPING

## PHASE ONE AREA SOUTH KEY PLAN





















































































## HIGH SPEED TWO **INJUNCTION MAPPING**

## PHASE 2A **KEY PLAN**