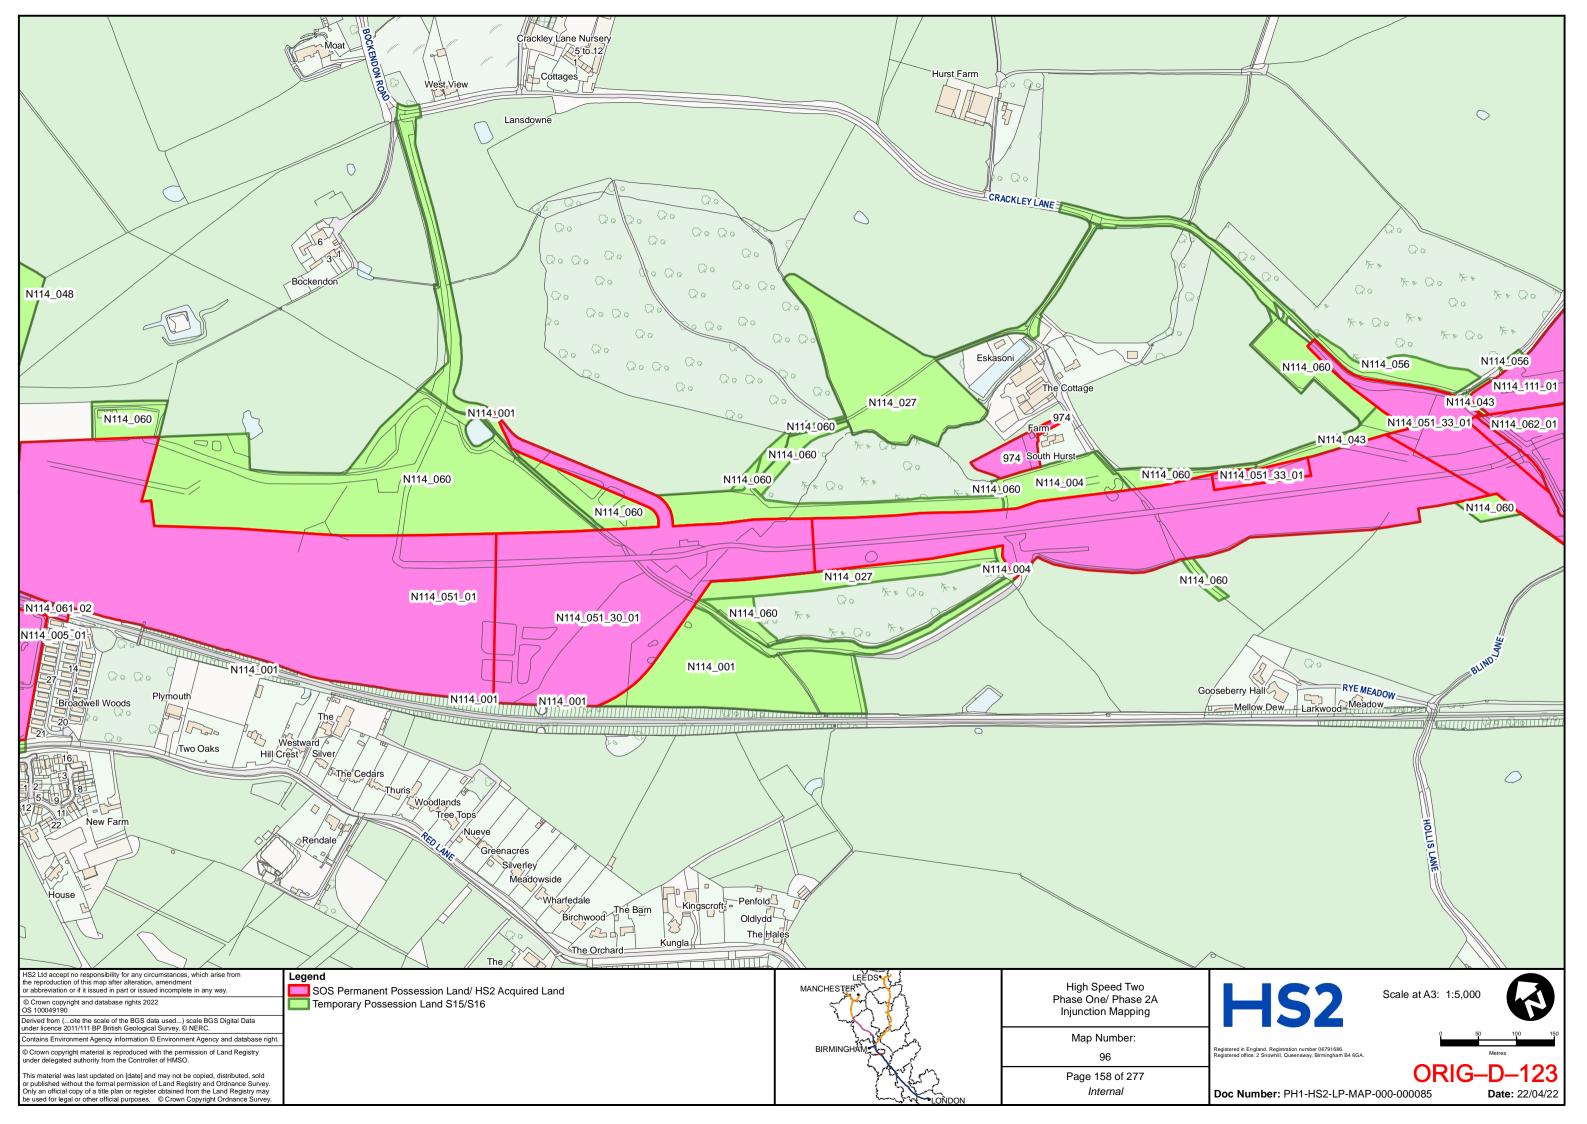

Part 2 | ORIG-D-144 to ORIG-D-284 |

DLA Piper UK LLP 1 St Paul's Place Sheffield S1 2IX

**Telephone: 0114 283 3312** 

Email: HS2Injunction@dlapiper.com

**Reference:** RXS/380900/401

**Solicitors for the Claimants** 



# HIGH SPEED TWO INJUNCTION MAPPING

# PHASE ONE AREA CENTRAL (1) KEY PLAN

























































































































## HIGH SPEED TWO **INJUNCTION MAPPING**

## PHASE ONE AREA CENTRAL (2) **KEY PLAN**































































































## HIGH SPEED TWO **INJUNCTION MAPPING**

## PHASE ONE AREA NORTH **KEY PLAN**





## HIGH SPEED TWO INJUNCTION MAPPING

## PHASE ONE AREA North (Curzon Spur) KEY PLAN































































































































































## HIGH SPEED TWO INJUNCTION MAPPING

## PHASE ONE AREA SOUTH KEY PLAN





















































































## HIGH SPEED TWO **INJUNCTION MAPPING**

## PHASE 2A **KEY PLAN**