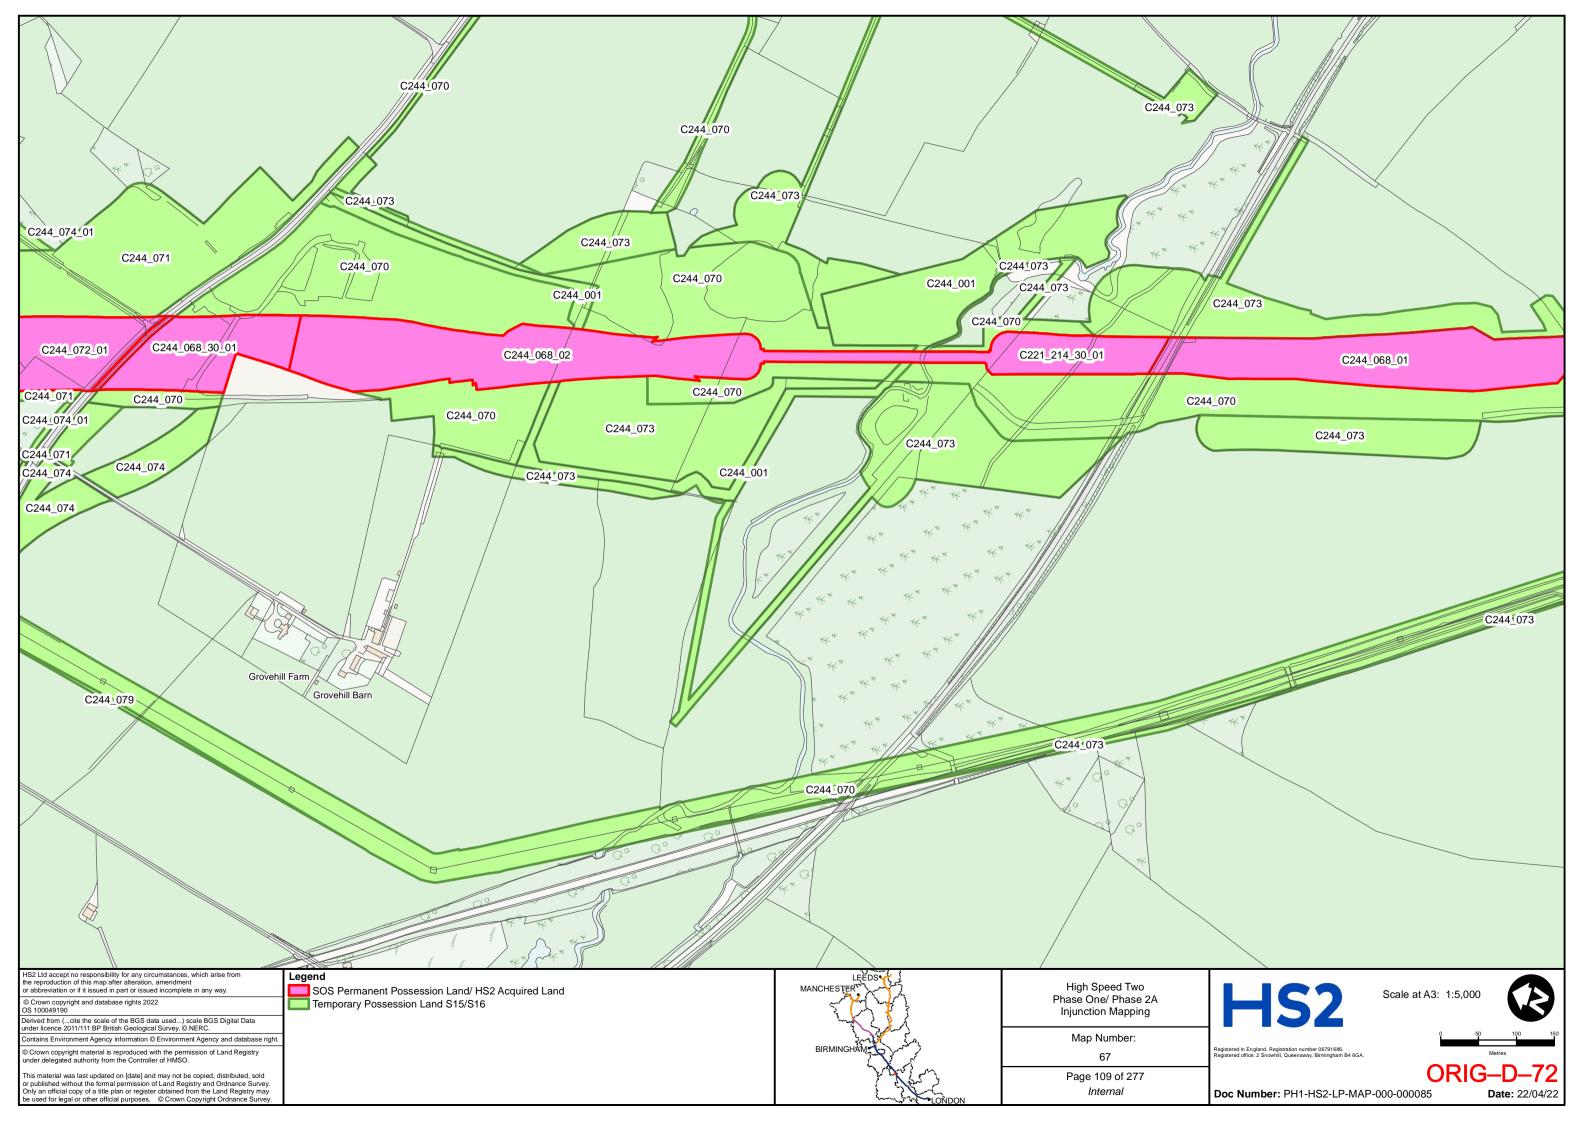

at the hearing on 16 May 2023

| TAB | DOCUMENT                        | PAGE                     |
|-----|---------------------------------|--------------------------|
| 1   | Revised HS2 Land Plans – Part 1 | ORIG-D-2 to ORIG-D-143   |
| 2   | Revised HS2 Land Plans – Part 2 | ORIG-D-144 to ORIG-D-284 |

DLA Piper UK LLP 1 St Paul's Place Sheffield S1 2IX

**Telephone: 0114 283 3312** 

Email: HS2Injunction@dlapiper.com

**Reference:** RXS/380900/401

**Solicitors for the Claimants** 



# HIGH SPEED TWO INJUNCTION MAPPING

# PHASE ONE AREA CENTRAL (1) KEY PLAN

























































































































## HIGH SPEED TWO **INJUNCTION MAPPING**

## PHASE ONE AREA CENTRAL (2) **KEY PLAN**































































































## HIGH SPEED TWO **INJUNCTION MAPPING**

## PHASE ONE AREA NORTH **KEY PLAN**





## HIGH SPEED TWO INJUNCTION MAPPING

## PHASE ONE AREA North (Curzon Spur) KEY PLAN































































































































































## HIGH SPEED TWO INJUNCTION MAPPING

## PHASE ONE AREA SOUTH KEY PLAN





















































































## HIGH SPEED TWO **INJUNCTION MAPPING**

## PHASE 2A **KEY PLAN**