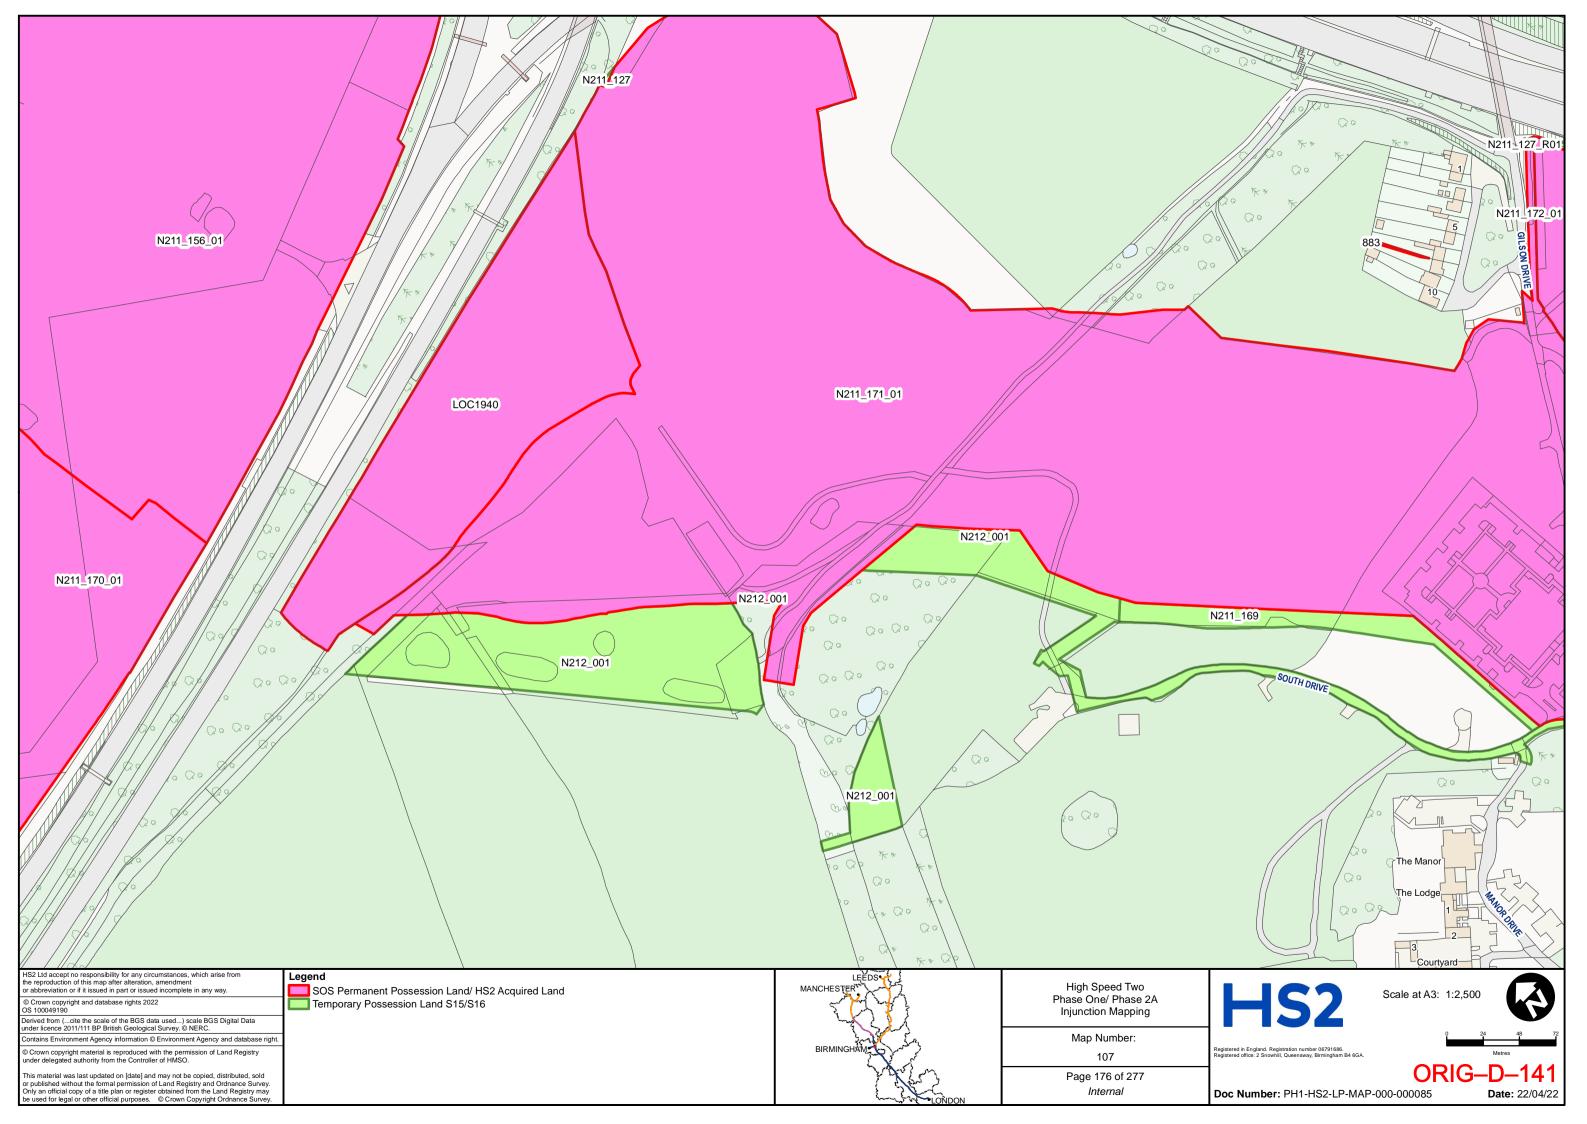

DLA Piper UK LLP 1 St Paul's Place Sheffield S1 2IX

**Telephone: 0114 283 3312** 

Email: HS2Injunction@dlapiper.com

**Reference:** RXS/380900/401

**Solicitors for the Claimants** 



# HIGH SPEED TWO INJUNCTION MAPPING

# PHASE ONE AREA CENTRAL (1) KEY PLAN

























































































































## HIGH SPEED TWO **INJUNCTION MAPPING**

## PHASE ONE AREA CENTRAL (2) **KEY PLAN**































































































## HIGH SPEED TWO **INJUNCTION MAPPING**

## PHASE ONE AREA NORTH **KEY PLAN**





## HIGH SPEED TWO INJUNCTION MAPPING

## PHASE ONE AREA North (Curzon Spur) KEY PLAN































































































































































## HIGH SPEED TWO INJUNCTION MAPPING

## PHASE ONE AREA SOUTH KEY PLAN





















































































## HIGH SPEED TWO **INJUNCTION MAPPING**

## PHASE 2A **KEY PLAN**