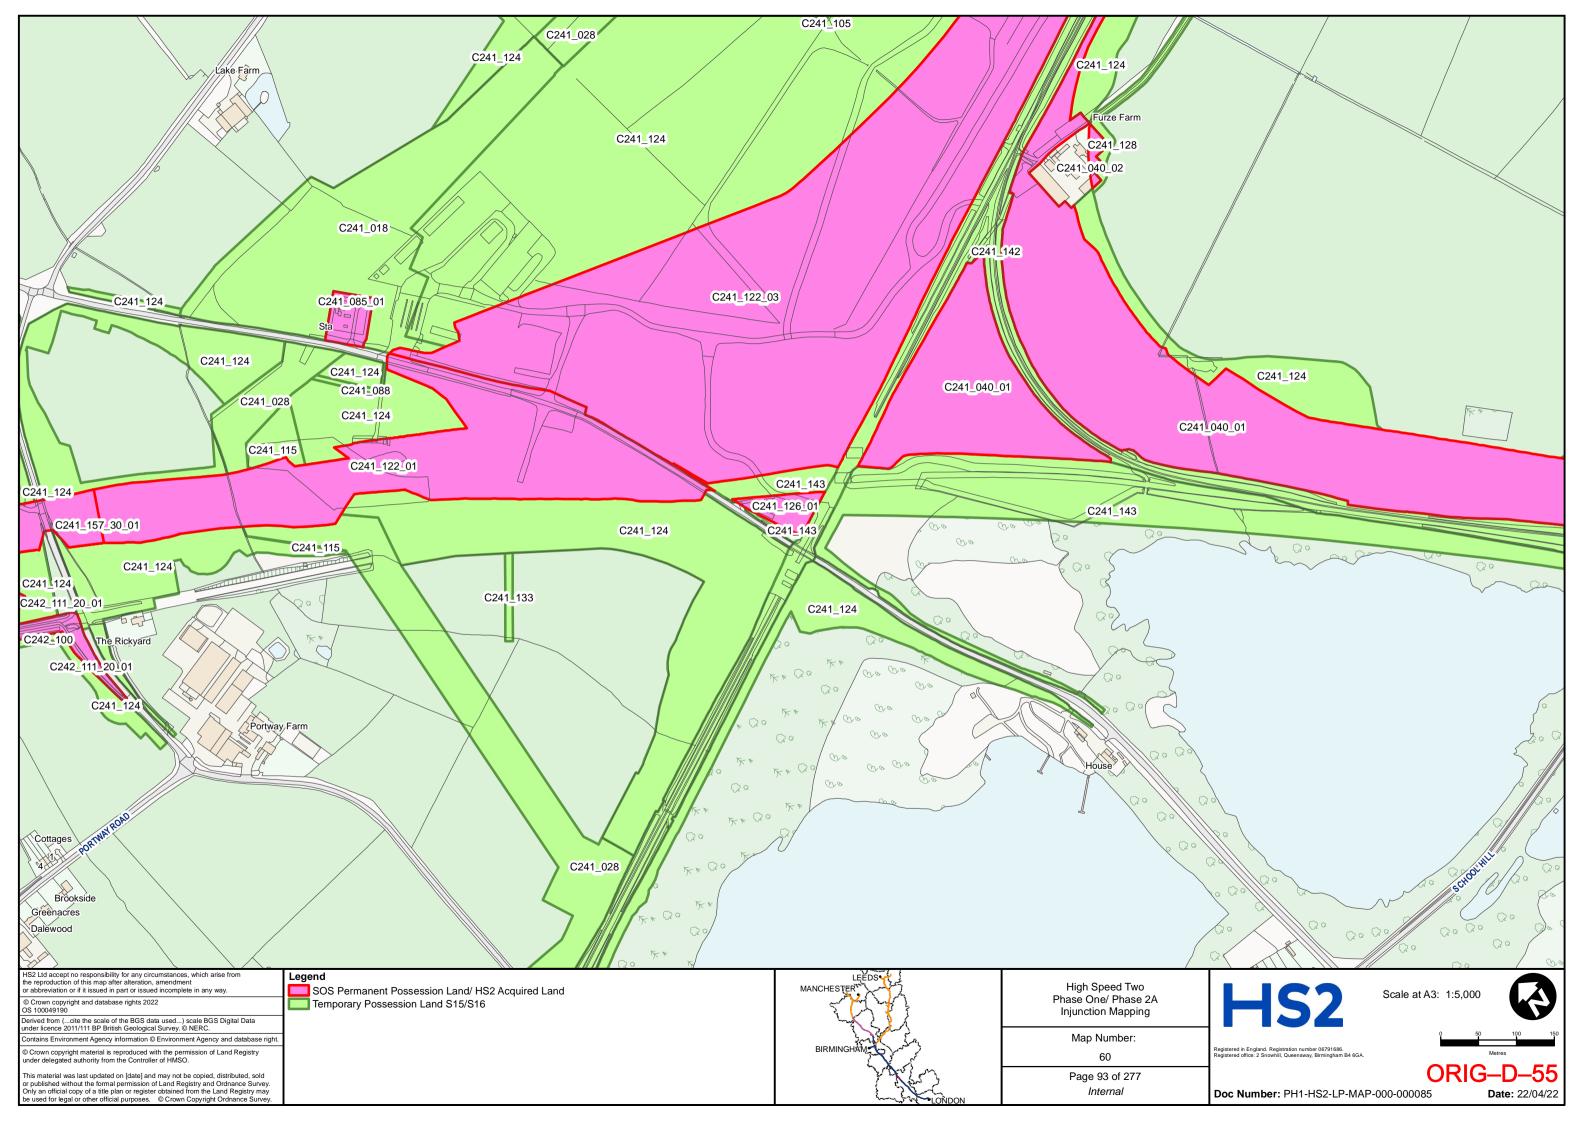

OWN & OTHERS

**Defendants** 

### ORIGINAL APPLICATION DOCUMENTS BUNDLE (MARCH 2022) (Volume D)

not intended for reading at the hearing on 16 May 2023

| TAB | DOCUMENT                        | PAGE                     |
|-----|---------------------------------|--------------------------|
| 1   | Revised HS2 Land Plans – Part 1 | ORIG-D-2 to ORIG-D-143   |
| 2   | Revised HS2 Land Plans – Part 2 | ORIG-D-144 to ORIG-D-284 |

DLA Piper UK LLP 1 St Paul's Place Sheffield S1 2IX

**Telephone: 0114 283 3312** 

Email: HS2Injunction@dlapiper.com

**Reference:** RXS/380900/401

**Solicitors for the Claimants** 



# HIGH SPEED TWO INJUNCTION MAPPING

# PHASE ONE AREA CENTRAL (1) KEY PLAN

























































































































## HIGH SPEED TWO **INJUNCTION MAPPING**

## PHASE ONE AREA CENTRAL (2) **KEY PLAN**































































































## HIGH SPEED TWO **INJUNCTION MAPPING**

## PHASE ONE AREA NORTH **KEY PLAN**





## HIGH SPEED TWO INJUNCTION MAPPING

## PHASE ONE AREA North (Curzon Spur) KEY PLAN































































































































































## HIGH SPEED TWO INJUNCTION MAPPING

## PHASE ONE AREA SOUTH KEY PLAN





















































































## HIGH SPEED TWO **INJUNCTION MAPPING**

## PHASE 2A **KEY PLAN**