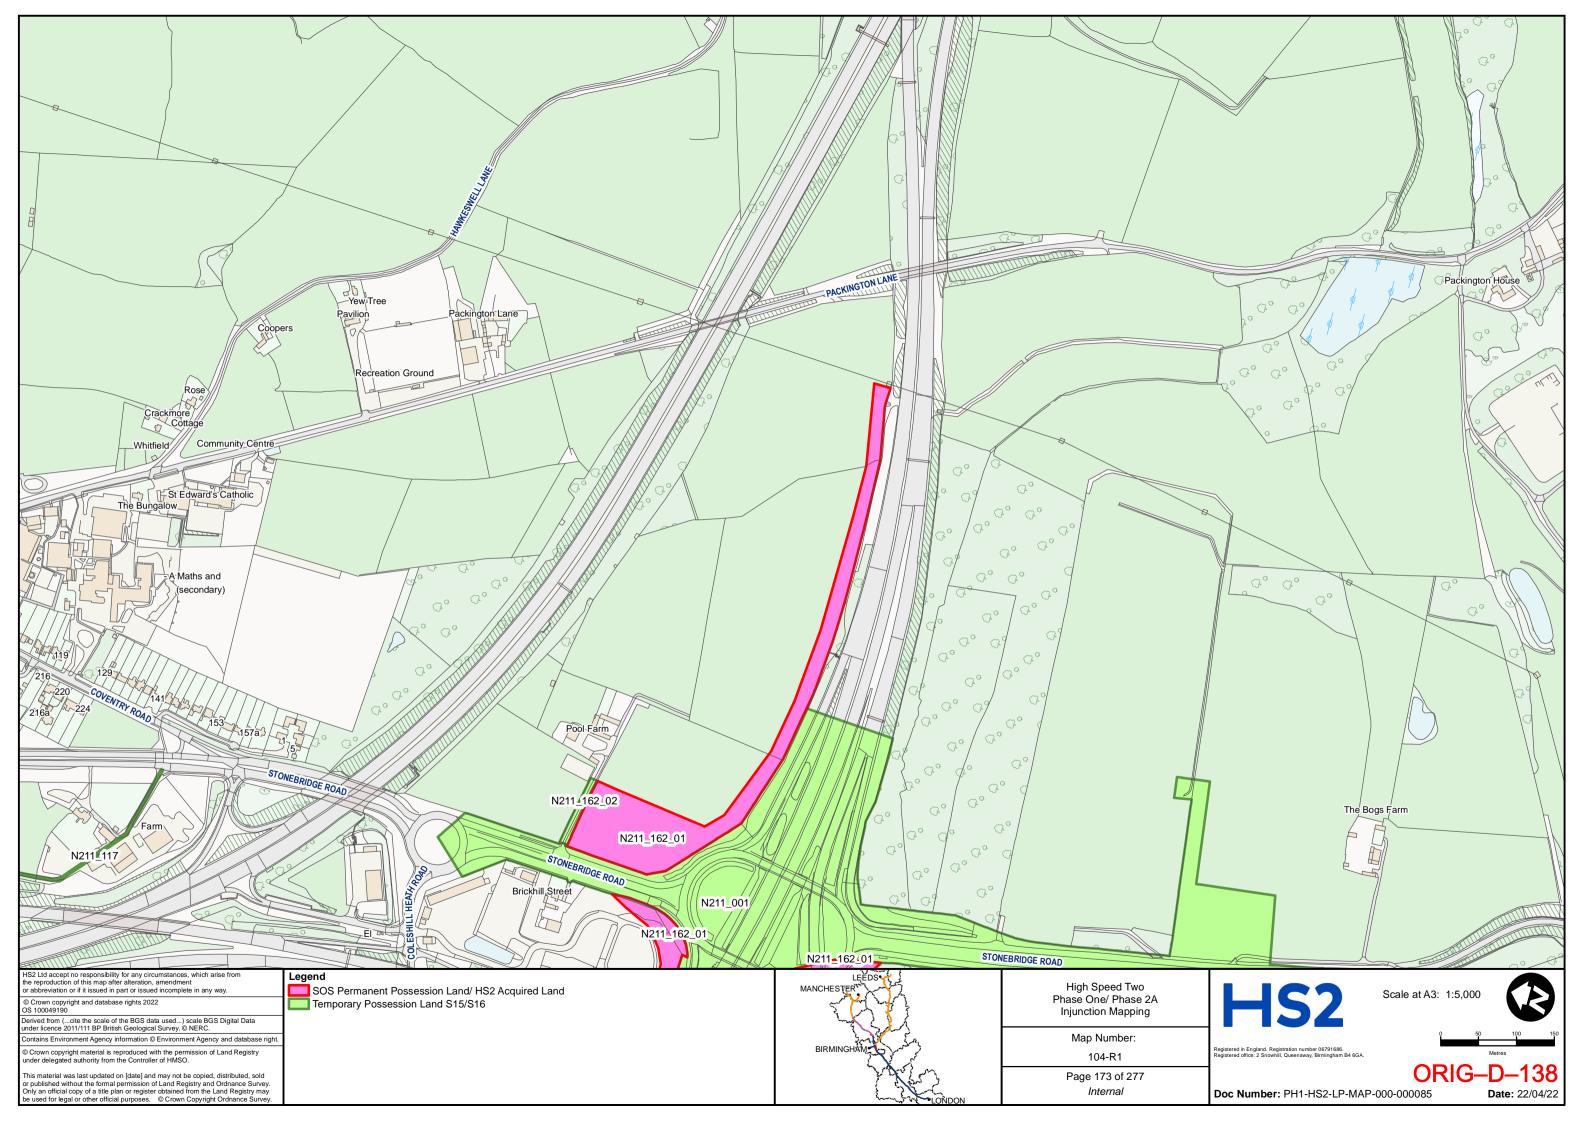

284 |

DLA Piper UK LLP 1 St Paul's Place Sheffield S1 2IX

**Telephone: 0114 283 3312** 

Email: HS2Injunction@dlapiper.com

**Reference:** RXS/380900/401

**Solicitors for the Claimants** 



# HIGH SPEED TWO INJUNCTION MAPPING

# PHASE ONE AREA CENTRAL (1) KEY PLAN

























































































































## HIGH SPEED TWO **INJUNCTION MAPPING**

## PHASE ONE AREA CENTRAL (2) **KEY PLAN**































































































## HIGH SPEED TWO **INJUNCTION MAPPING**

## PHASE ONE AREA NORTH **KEY PLAN**





## HIGH SPEED TWO INJUNCTION MAPPING

## PHASE ONE AREA North (Curzon Spur) KEY PLAN































































































































































## HIGH SPEED TWO INJUNCTION MAPPING

## PHASE ONE AREA SOUTH KEY PLAN





















































































## HIGH SPEED TWO **INJUNCTION MAPPING**

## PHASE 2A **KEY PLAN**