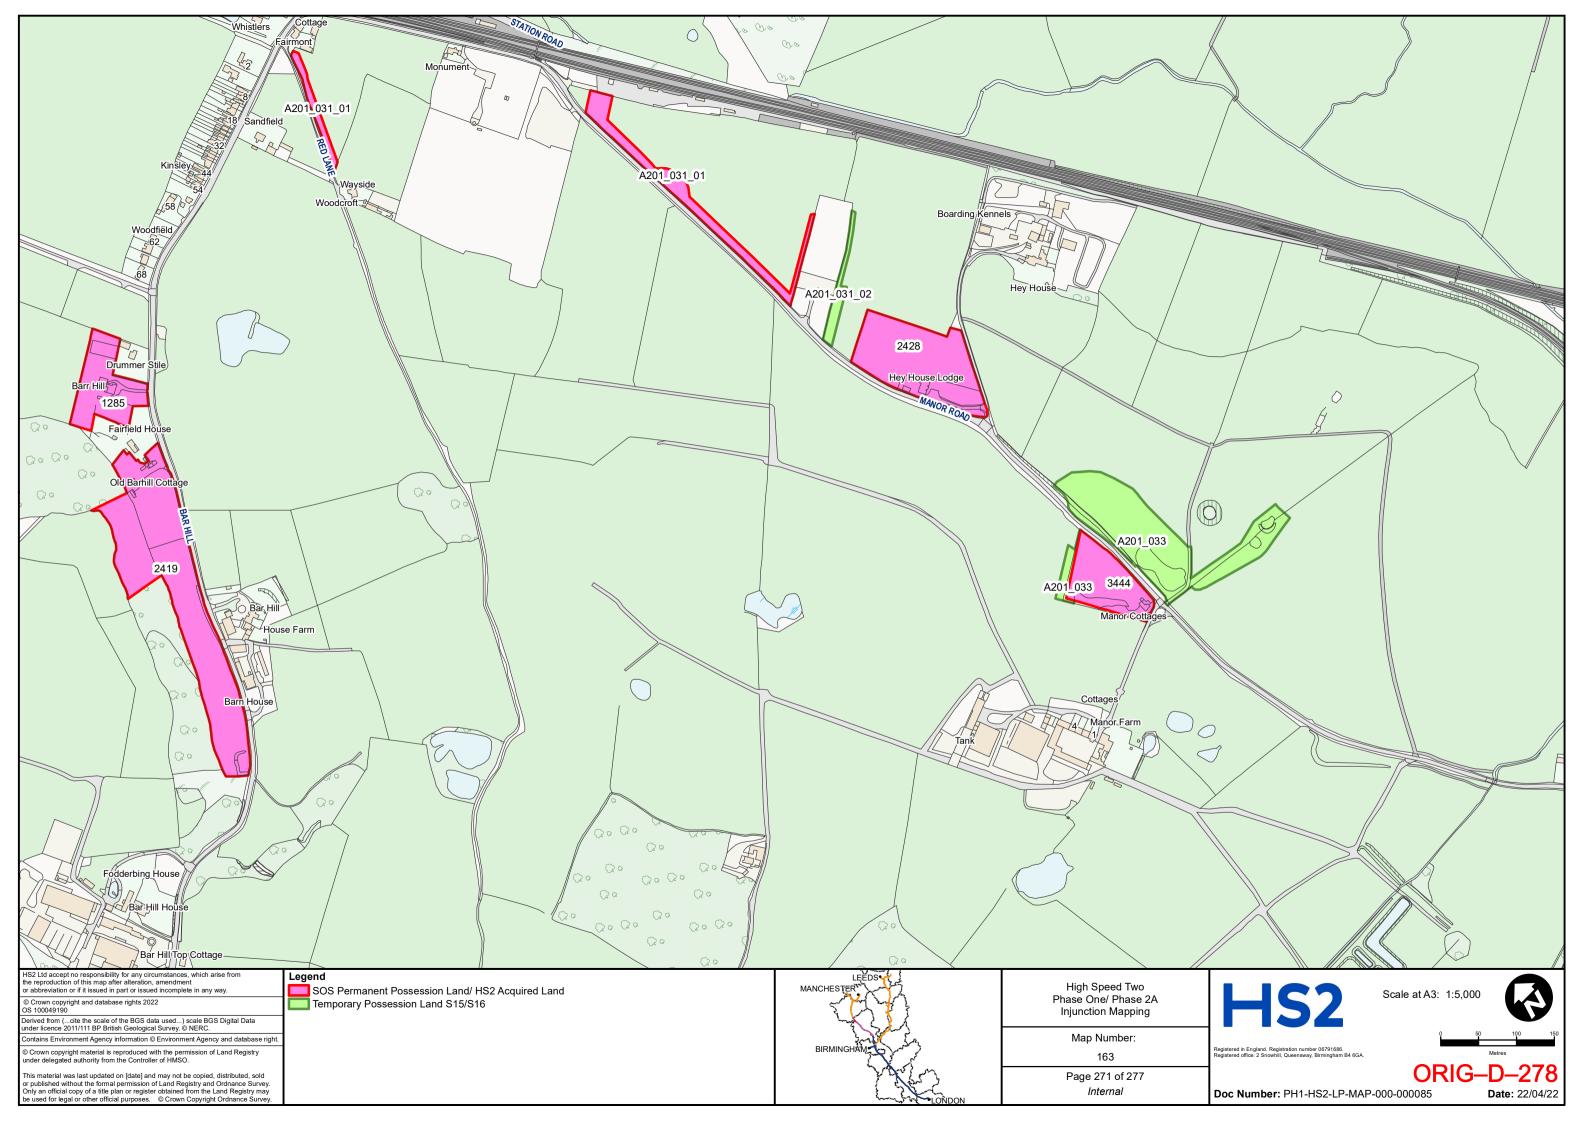

PING**

## PHASE ONE AREA CENTRAL (2) **KEY PLAN**































































































## HIGH SPEED TWO **INJUNCTION MAPPING**

## PHASE ONE AREA NORTH **KEY PLAN**





## HIGH SPEED TWO INJUNCTION MAPPING

## PHASE ONE AREA North (Curzon Spur) KEY PLAN































































































































































## HIGH SPEED TWO INJUNCTION MAPPING

## PHASE ONE AREA SOUTH KEY PLAN





















































































## HIGH SPEED TWO **INJUNCTION MAPPING**

## PHASE 2A **KEY PLAN**