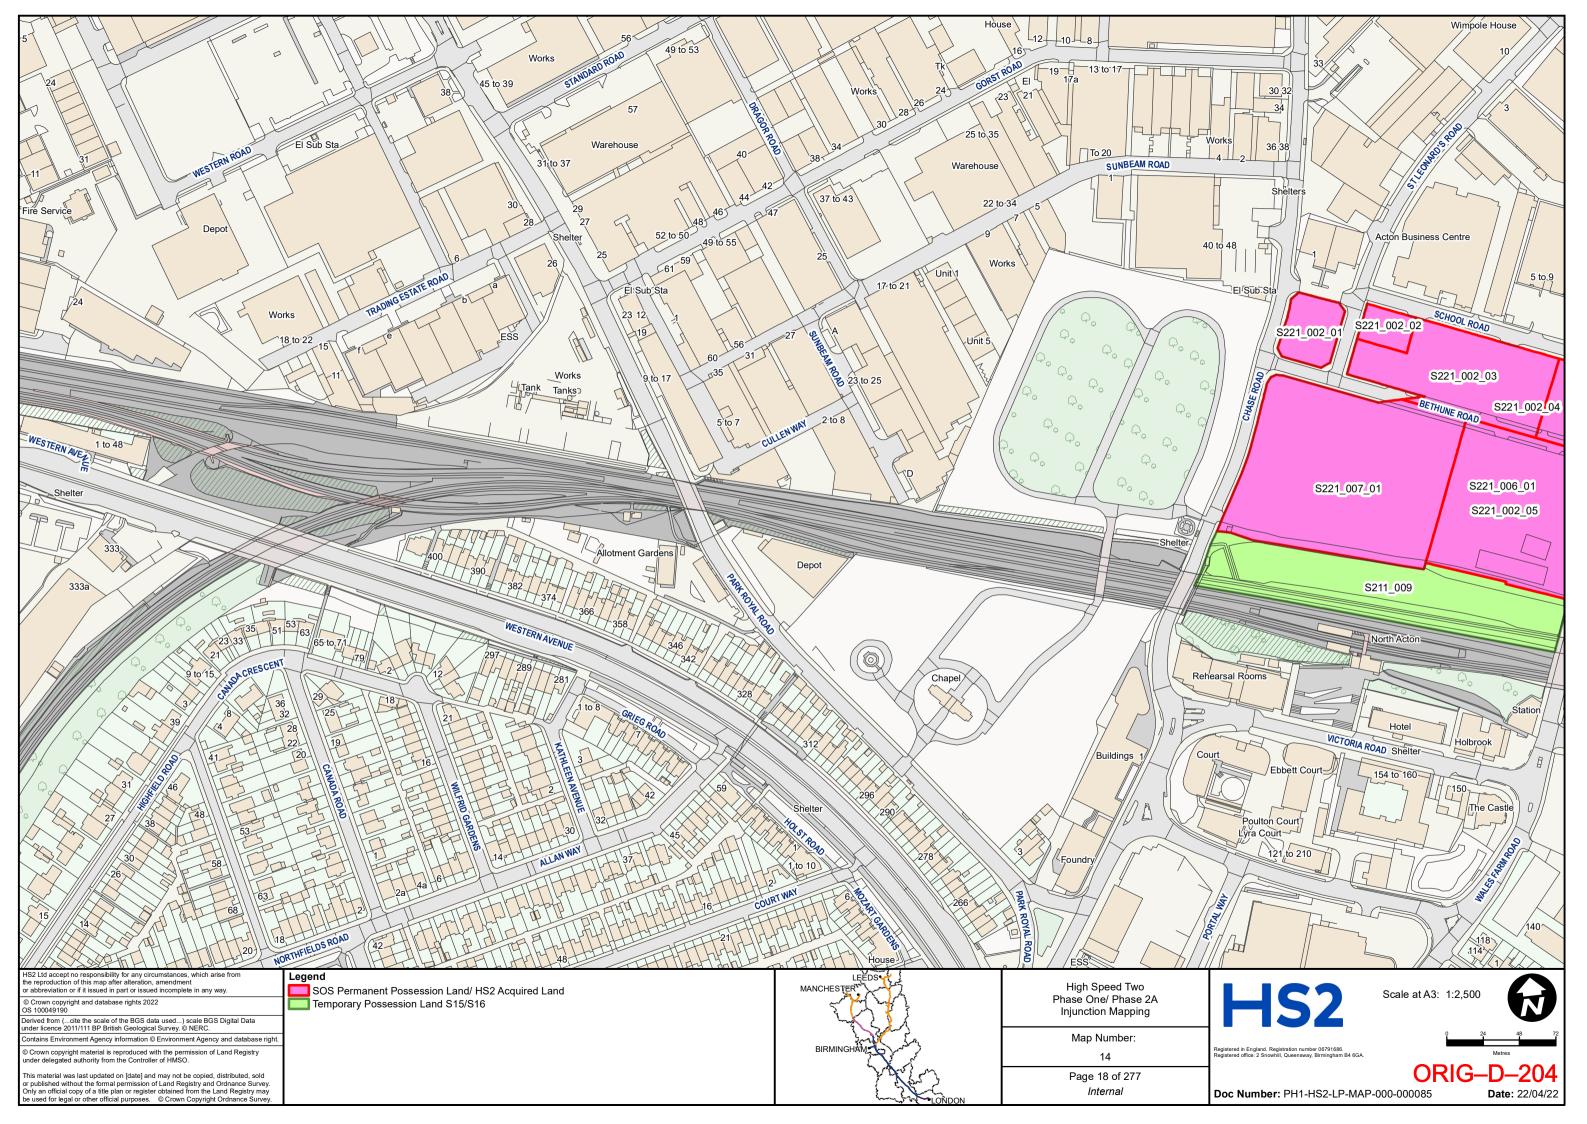

TWO INJUNCTION MAPPING

# PHASE ONE AREA CENTRAL (1) KEY PLAN

























































































































## HIGH SPEED TWO **INJUNCTION MAPPING**

## PHASE ONE AREA CENTRAL (2) **KEY PLAN**































































































## HIGH SPEED TWO **INJUNCTION MAPPING**

## PHASE ONE AREA NORTH **KEY PLAN**





## HIGH SPEED TWO INJUNCTION MAPPING

## PHASE ONE AREA North (Curzon Spur) KEY PLAN































































































































































## HIGH SPEED TWO INJUNCTION MAPPING

## PHASE ONE AREA SOUTH KEY PLAN





















































































## HIGH SPEED TWO **INJUNCTION MAPPING**

## PHASE 2A **KEY PLAN**