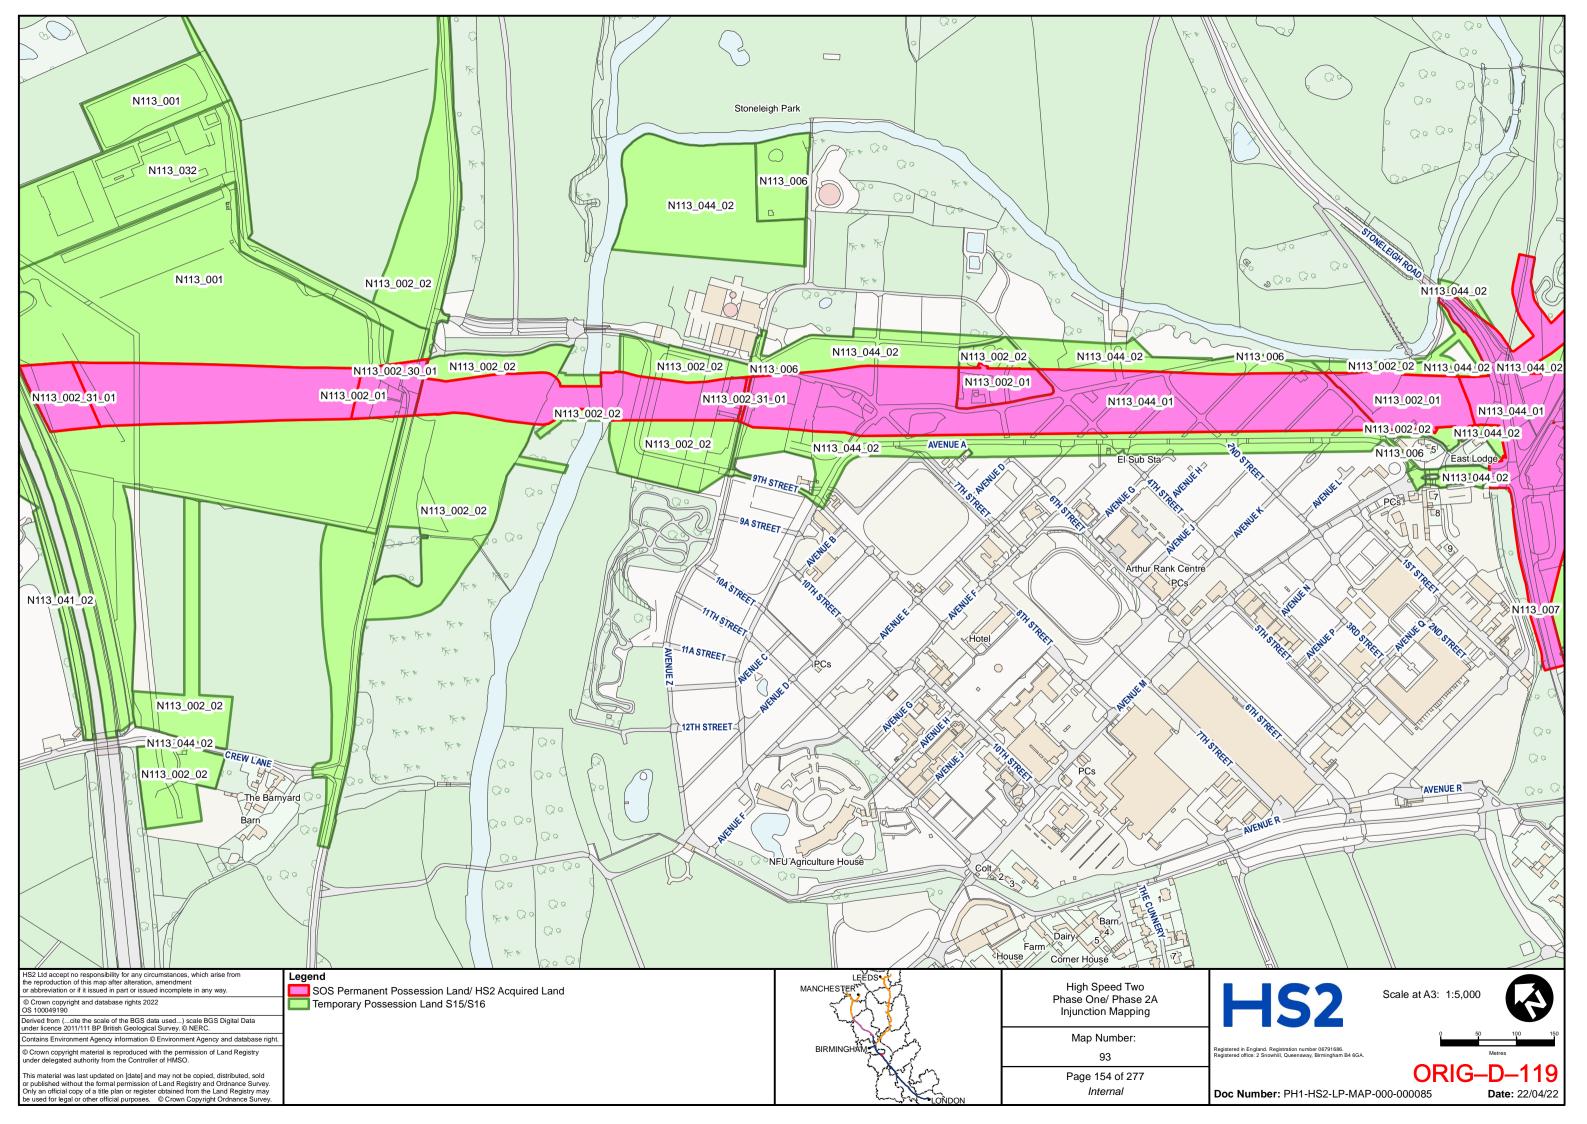

Plans – Part 2 | ORIG-D-144 to ORIG-D-284 |

DLA Piper UK LLP 1 St Paul's Place Sheffield S1 2IX

**Telephone: 0114 283 3312** 

Email: HS2Injunction@dlapiper.com

**Reference:** RXS/380900/401

**Solicitors for the Claimants** 



# HIGH SPEED TWO INJUNCTION MAPPING

# PHASE ONE AREA CENTRAL (1) KEY PLAN

























































































































## HIGH SPEED TWO **INJUNCTION MAPPING**

## PHASE ONE AREA CENTRAL (2) **KEY PLAN**































































































## HIGH SPEED TWO **INJUNCTION MAPPING**

## PHASE ONE AREA NORTH **KEY PLAN**





## HIGH SPEED TWO INJUNCTION MAPPING

## PHASE ONE AREA North (Curzon Spur) KEY PLAN































































































































































## HIGH SPEED TWO INJUNCTION MAPPING

## PHASE ONE AREA SOUTH KEY PLAN





















































































## HIGH SPEED TWO **INJUNCTION MAPPING**

## PHASE 2A **KEY PLAN**