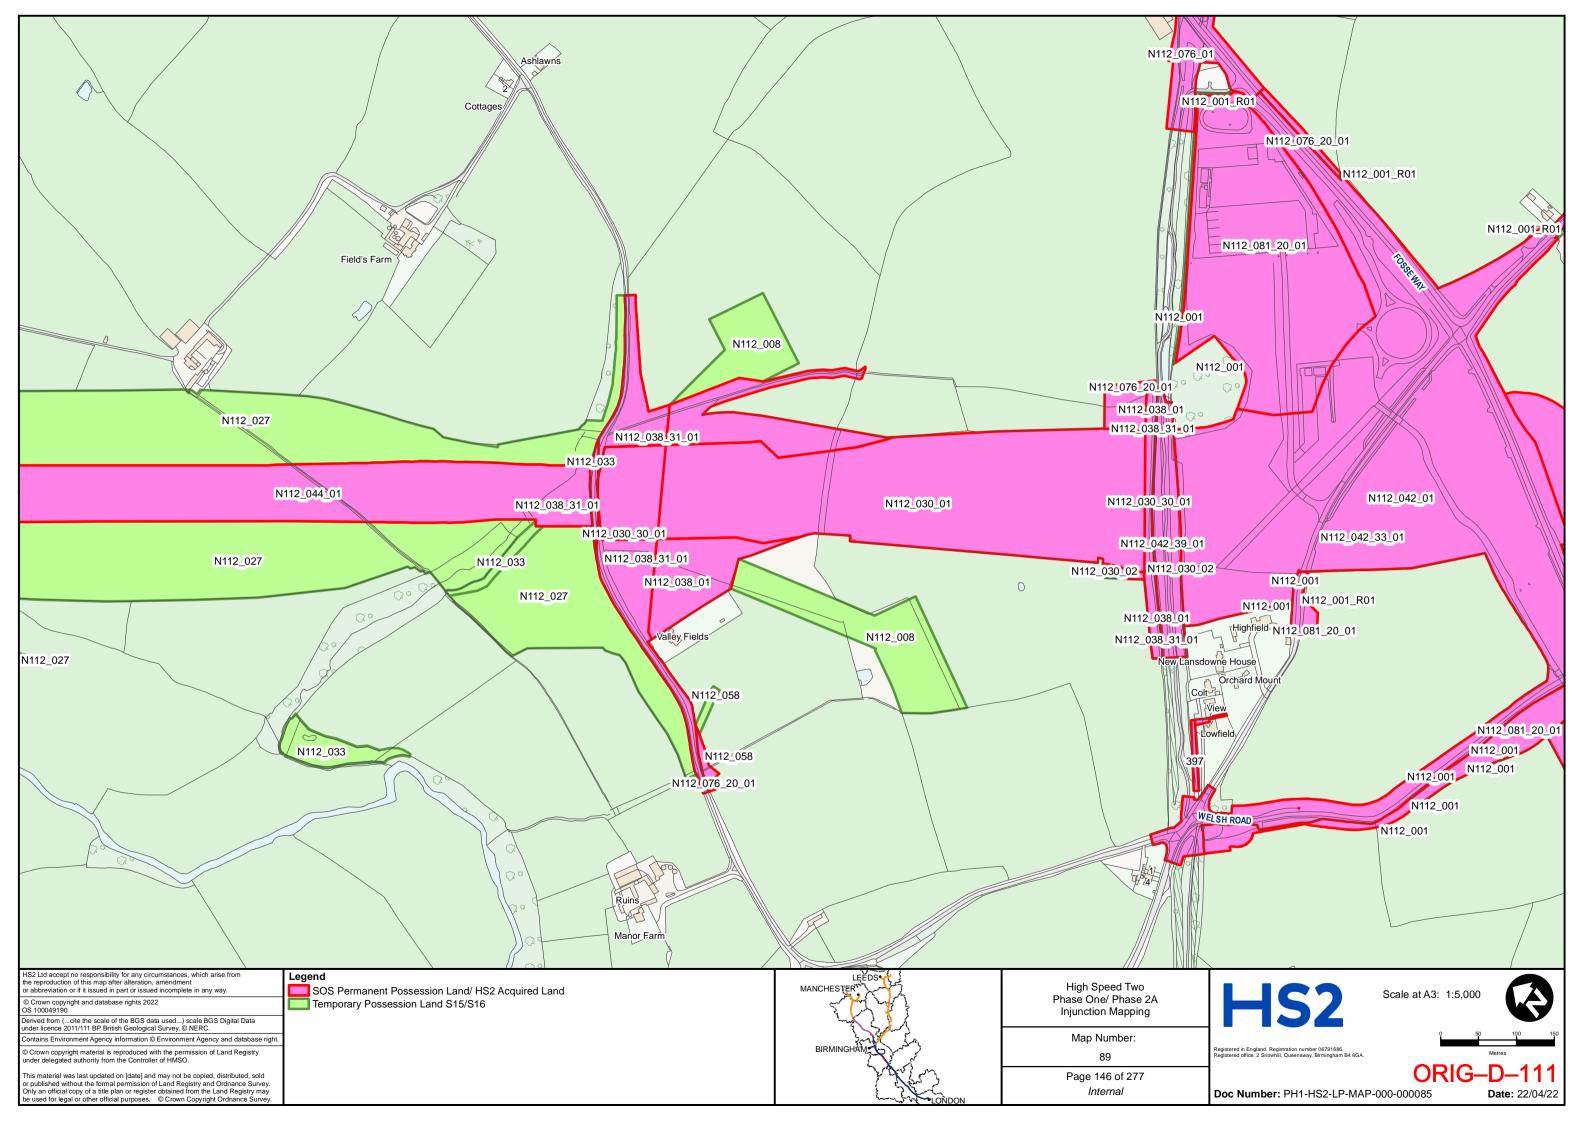

evised HS2 Land Plans – Part 2 | ORIG-D-144 to ORIG-D-284 |

DLA Piper UK LLP 1 St Paul's Place Sheffield S1 2IX

**Telephone: 0114 283 3312** 

Email: HS2Injunction@dlapiper.com

**Reference:** RXS/380900/401

**Solicitors for the Claimants** 



# HIGH SPEED TWO INJUNCTION MAPPING

# PHASE ONE AREA CENTRAL (1) KEY PLAN

























































































































## HIGH SPEED TWO **INJUNCTION MAPPING**

## PHASE ONE AREA CENTRAL (2) **KEY PLAN**































































































## HIGH SPEED TWO **INJUNCTION MAPPING**

## PHASE ONE AREA NORTH **KEY PLAN**





## HIGH SPEED TWO INJUNCTION MAPPING

## PHASE ONE AREA North (Curzon Spur) KEY PLAN































































































































































## HIGH SPEED TWO INJUNCTION MAPPING

## PHASE ONE AREA SOUTH KEY PLAN





















































































## HIGH SPEED TWO **INJUNCTION MAPPING**

## PHASE 2A **KEY PLAN**