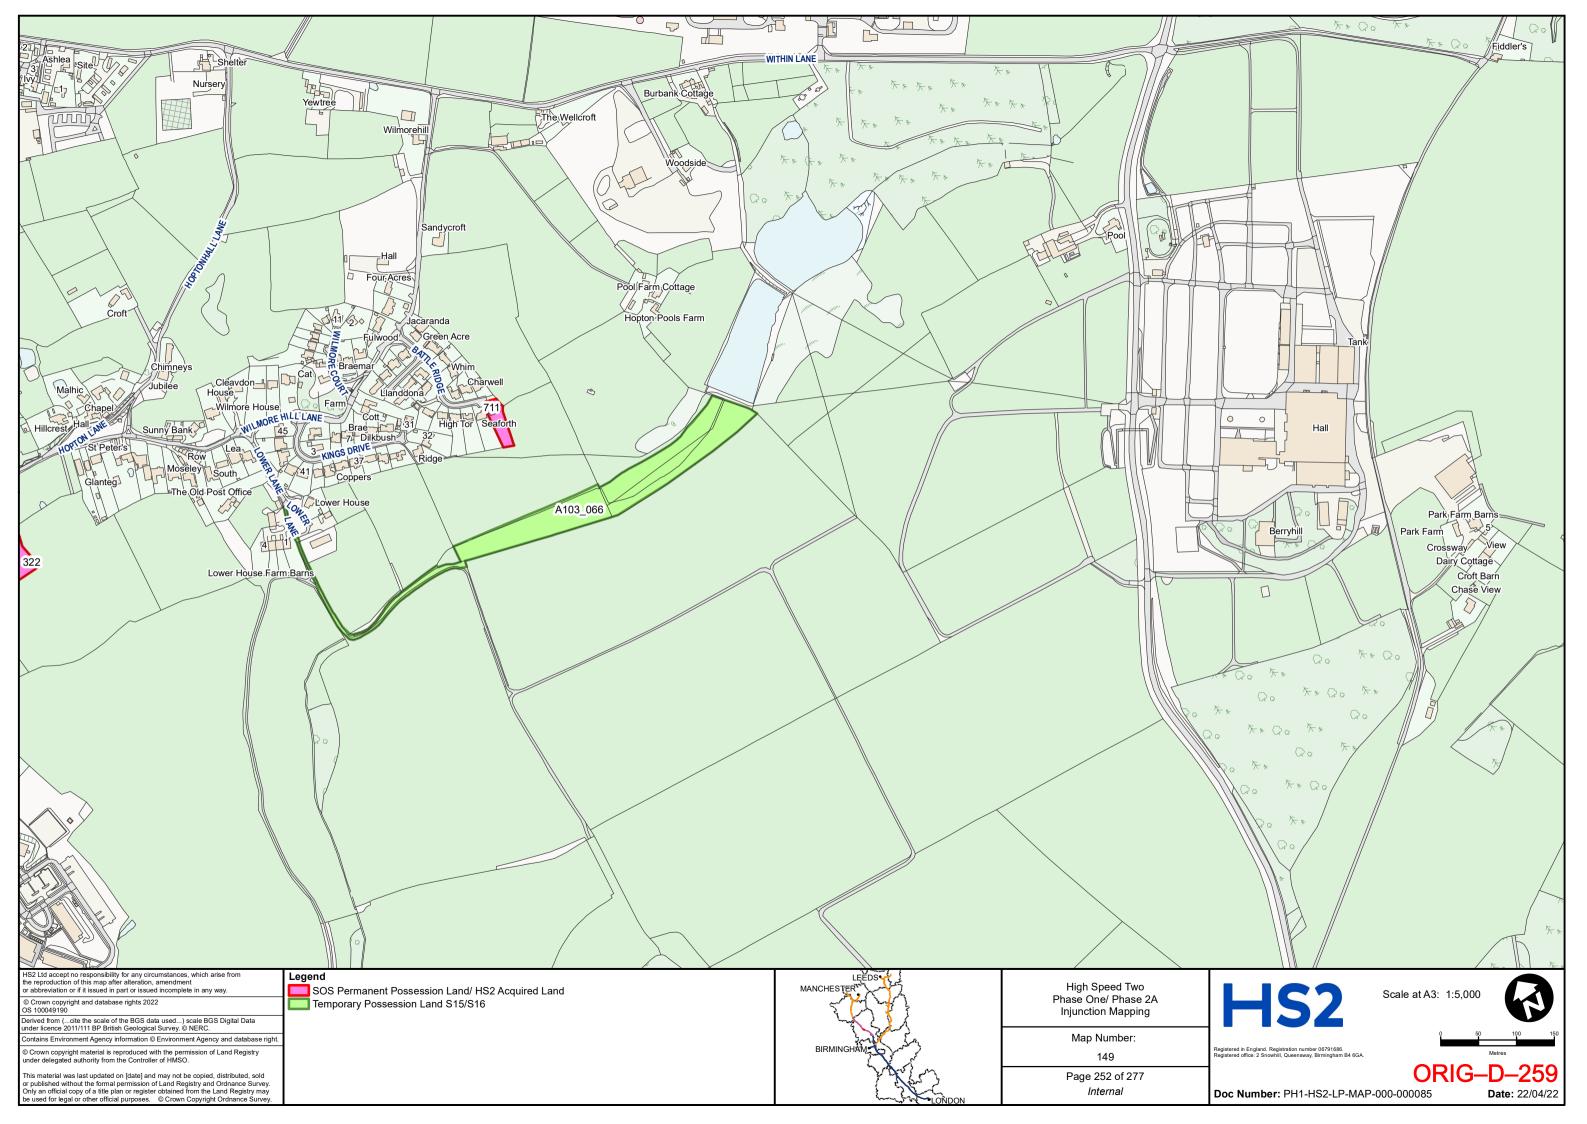

## HIGH SPEED TWO **INJUNCTION MAPPING**

## PHASE ONE AREA CENTRAL (2) **KEY PLAN**































































































## HIGH SPEED TWO **INJUNCTION MAPPING**

## PHASE ONE AREA NORTH **KEY PLAN**





## HIGH SPEED TWO INJUNCTION MAPPING

## PHASE ONE AREA North (Curzon Spur) KEY PLAN































































































































































## HIGH SPEED TWO INJUNCTION MAPPING

## PHASE ONE AREA SOUTH KEY PLAN





















































































## HIGH SPEED TWO **INJUNCTION MAPPING**

## PHASE 2A **KEY PLAN**