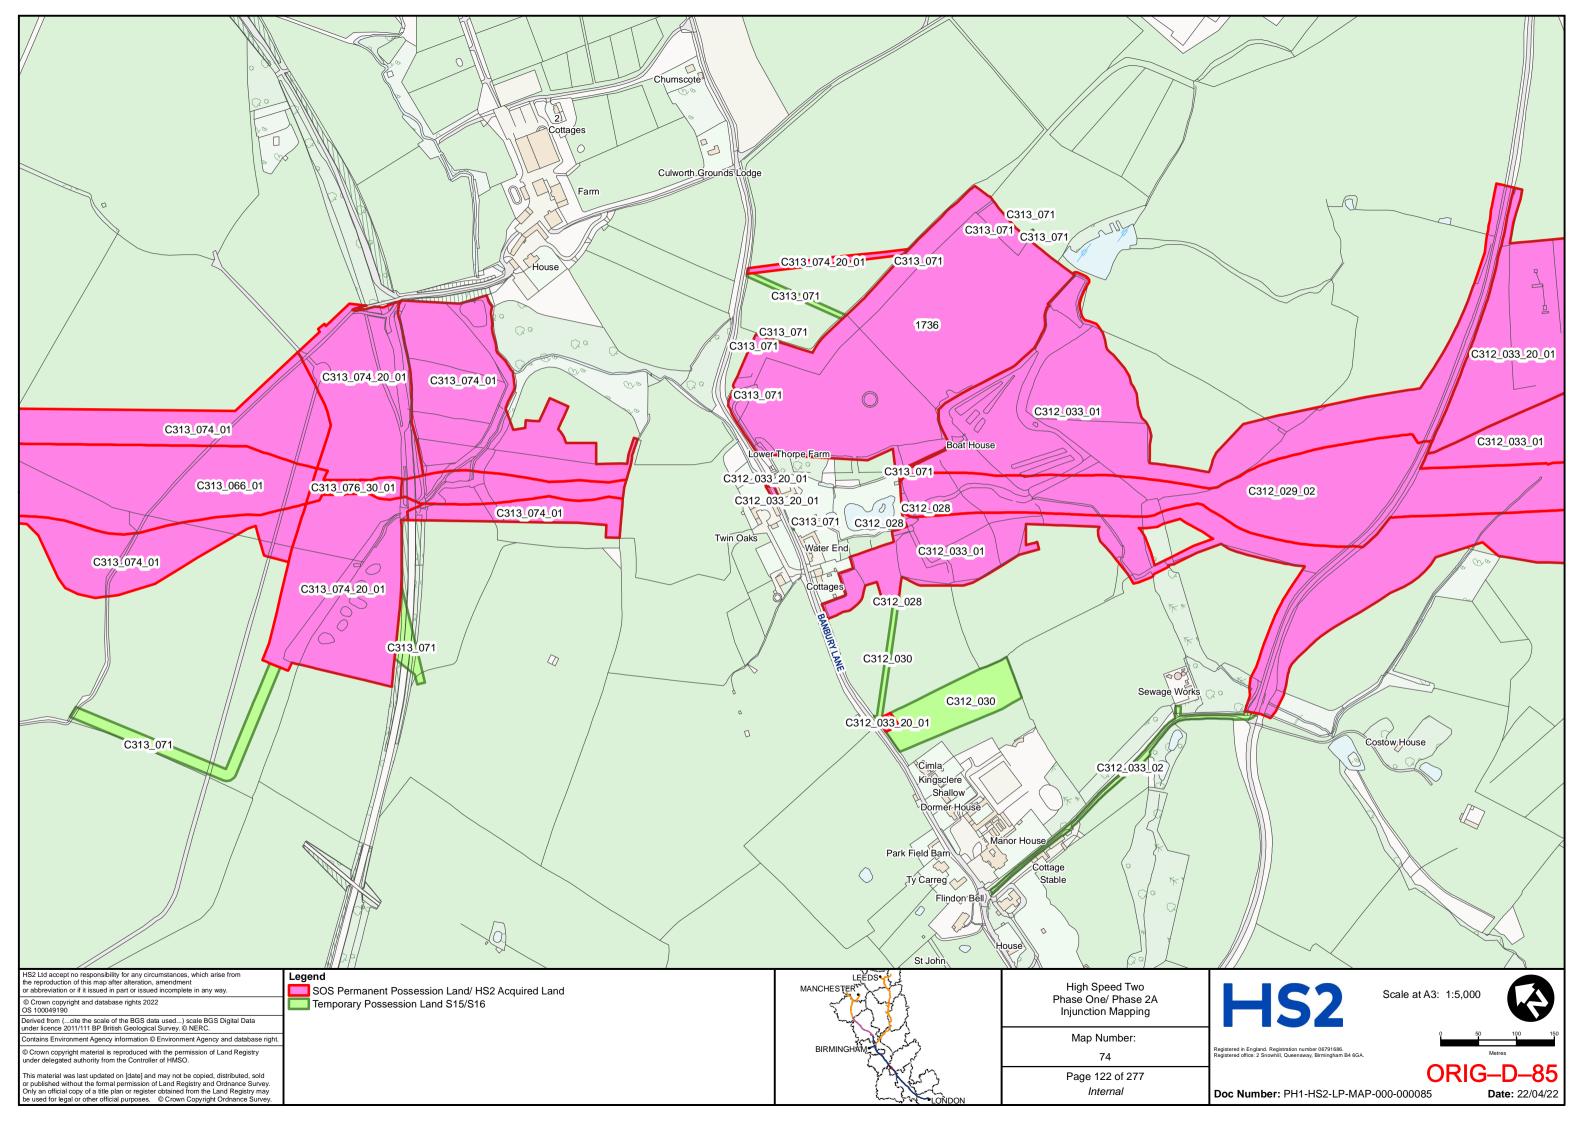

2023

| TAB | DOCUMENT                        | PAGE                     |
|-----|---------------------------------|--------------------------|
| 1   | Revised HS2 Land Plans – Part 1 | ORIG-D-2 to ORIG-D-143   |
| 2   | Revised HS2 Land Plans – Part 2 | ORIG-D-144 to ORIG-D-284 |

DLA Piper UK LLP 1 St Paul's Place Sheffield S1 2IX

**Telephone: 0114 283 3312** 

Email: HS2Injunction@dlapiper.com

**Reference:** RXS/380900/401

**Solicitors for the Claimants** 



# HIGH SPEED TWO INJUNCTION MAPPING

# PHASE ONE AREA CENTRAL (1) KEY PLAN

























































































































## HIGH SPEED TWO **INJUNCTION MAPPING**

## PHASE ONE AREA CENTRAL (2) **KEY PLAN**































































































## HIGH SPEED TWO **INJUNCTION MAPPING**

## PHASE ONE AREA NORTH **KEY PLAN**





## HIGH SPEED TWO INJUNCTION MAPPING

## PHASE ONE AREA North (Curzon Spur) KEY PLAN































































































































































## HIGH SPEED TWO INJUNCTION MAPPING

## PHASE ONE AREA SOUTH KEY PLAN





















































































## HIGH SPEED TWO **INJUNCTION MAPPING**

## PHASE 2A **KEY PLAN**