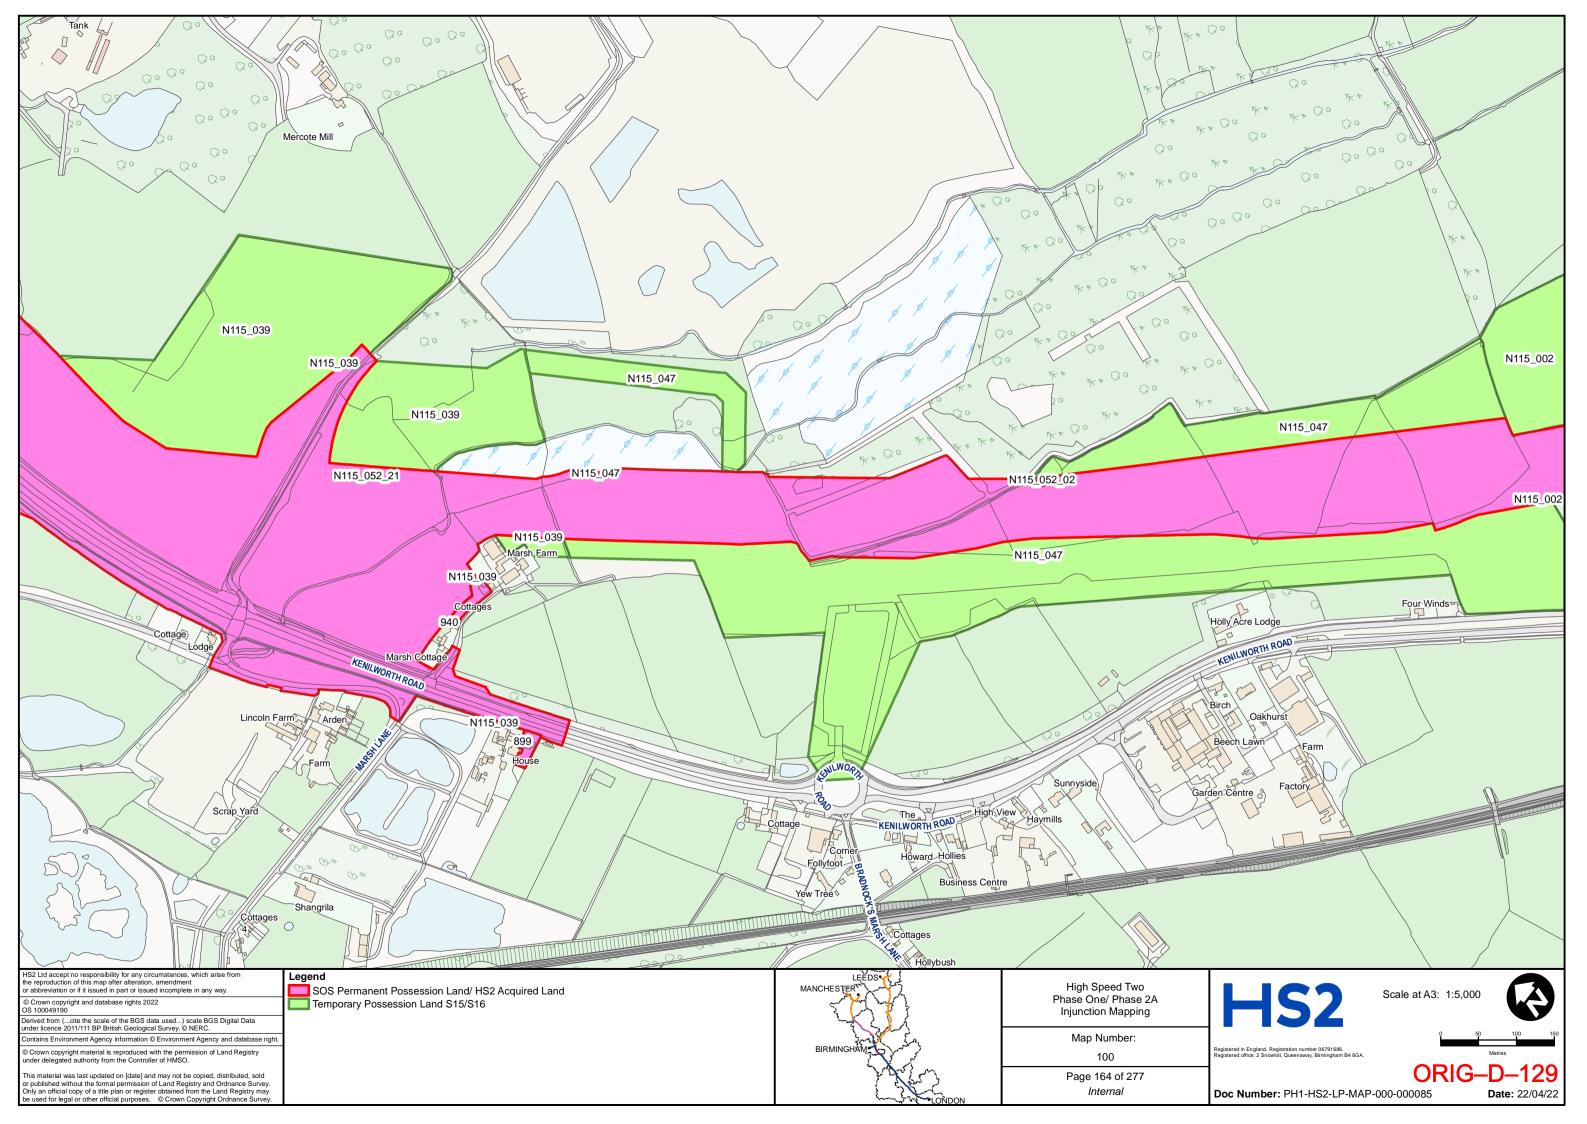

G-D-144 to ORIG-D-284 |

DLA Piper UK LLP 1 St Paul's Place Sheffield S1 2IX

**Telephone: 0114 283 3312** 

Email: HS2Injunction@dlapiper.com

**Reference:** RXS/380900/401

**Solicitors for the Claimants** 



# HIGH SPEED TWO INJUNCTION MAPPING

# PHASE ONE AREA CENTRAL (1) KEY PLAN

























































































































## HIGH SPEED TWO **INJUNCTION MAPPING**

## PHASE ONE AREA CENTRAL (2) **KEY PLAN**































































































## HIGH SPEED TWO **INJUNCTION MAPPING**

## PHASE ONE AREA NORTH **KEY PLAN**





## HIGH SPEED TWO INJUNCTION MAPPING

## PHASE ONE AREA North (Curzon Spur) KEY PLAN































































































































































## HIGH SPEED TWO INJUNCTION MAPPING

## PHASE ONE AREA SOUTH KEY PLAN





















































































## HIGH SPEED TWO **INJUNCTION MAPPING**

## PHASE 2A **KEY PLAN**