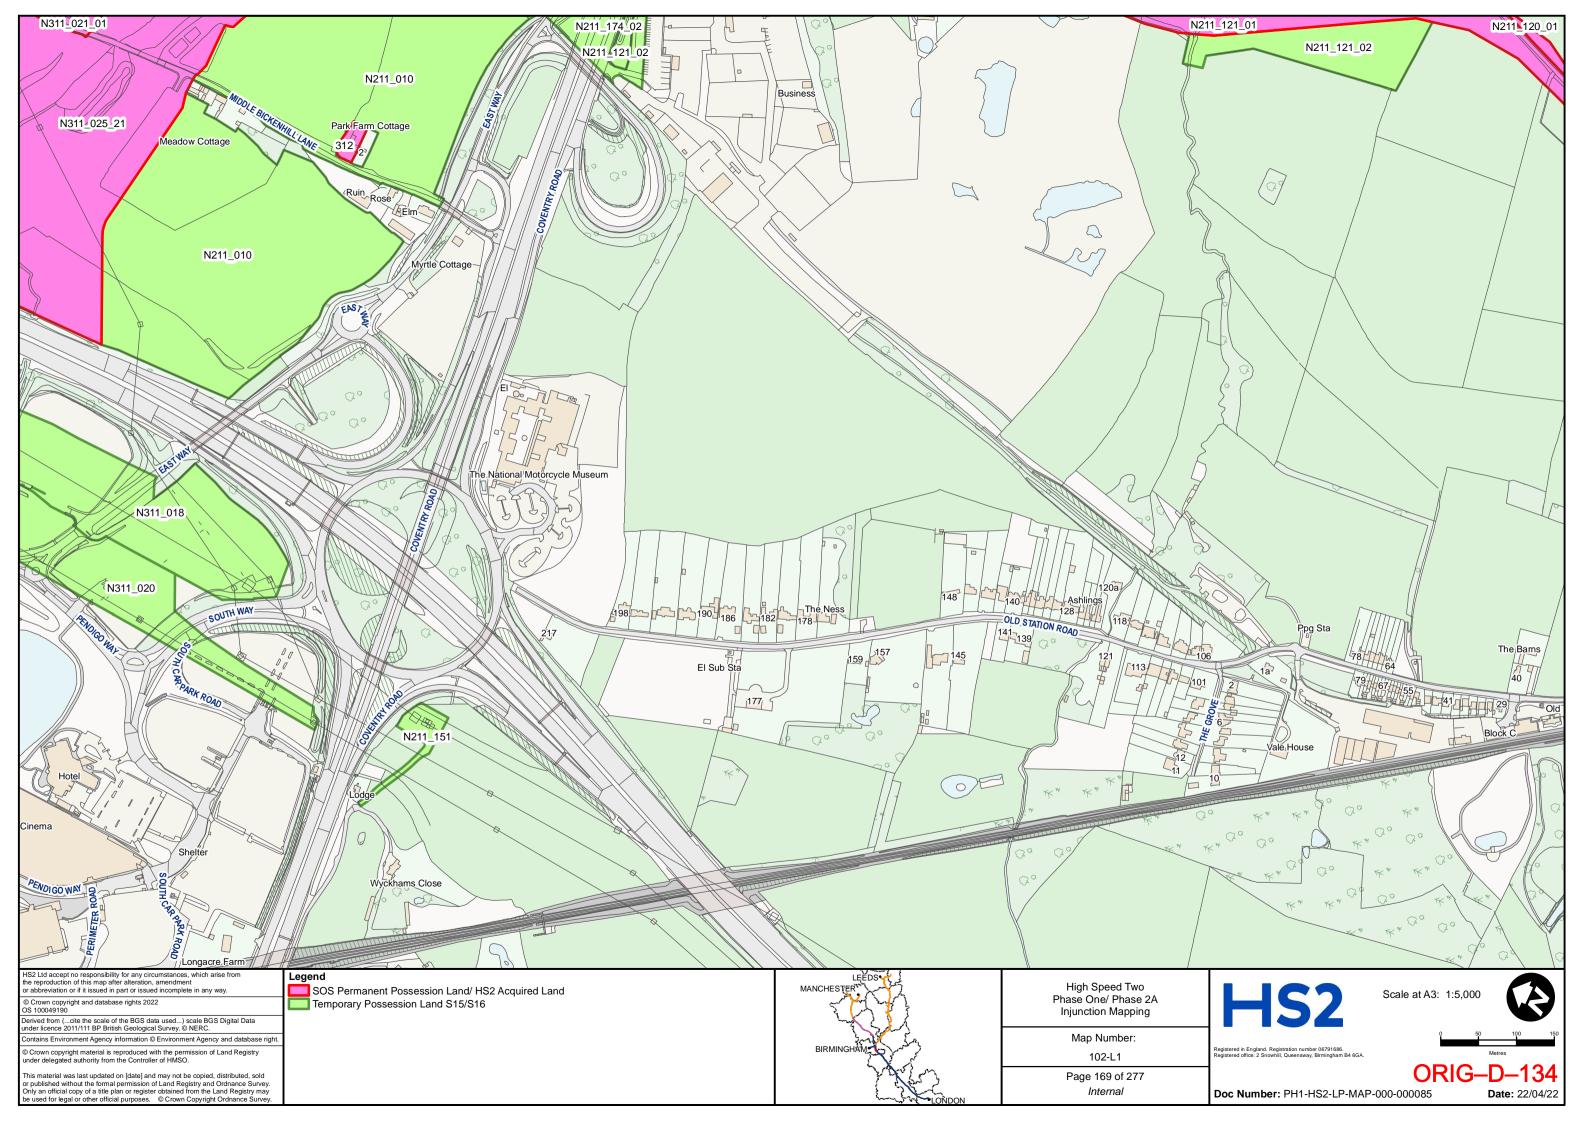

ORIG-D-284 |

DLA Piper UK LLP 1 St Paul's Place Sheffield S1 2IX

**Telephone: 0114 283 3312** 

Email: HS2Injunction@dlapiper.com

**Reference:** RXS/380900/401

**Solicitors for the Claimants** 



# HIGH SPEED TWO INJUNCTION MAPPING

# PHASE ONE AREA CENTRAL (1) KEY PLAN

























































































































## HIGH SPEED TWO **INJUNCTION MAPPING**

## PHASE ONE AREA CENTRAL (2) **KEY PLAN**































































































## HIGH SPEED TWO **INJUNCTION MAPPING**

## PHASE ONE AREA NORTH **KEY PLAN**





## HIGH SPEED TWO INJUNCTION MAPPING

## PHASE ONE AREA North (Curzon Spur) KEY PLAN































































































































































## HIGH SPEED TWO INJUNCTION MAPPING

## PHASE ONE AREA SOUTH KEY PLAN





















































































## HIGH SPEED TWO **INJUNCTION MAPPING**

## PHASE 2A **KEY PLAN**