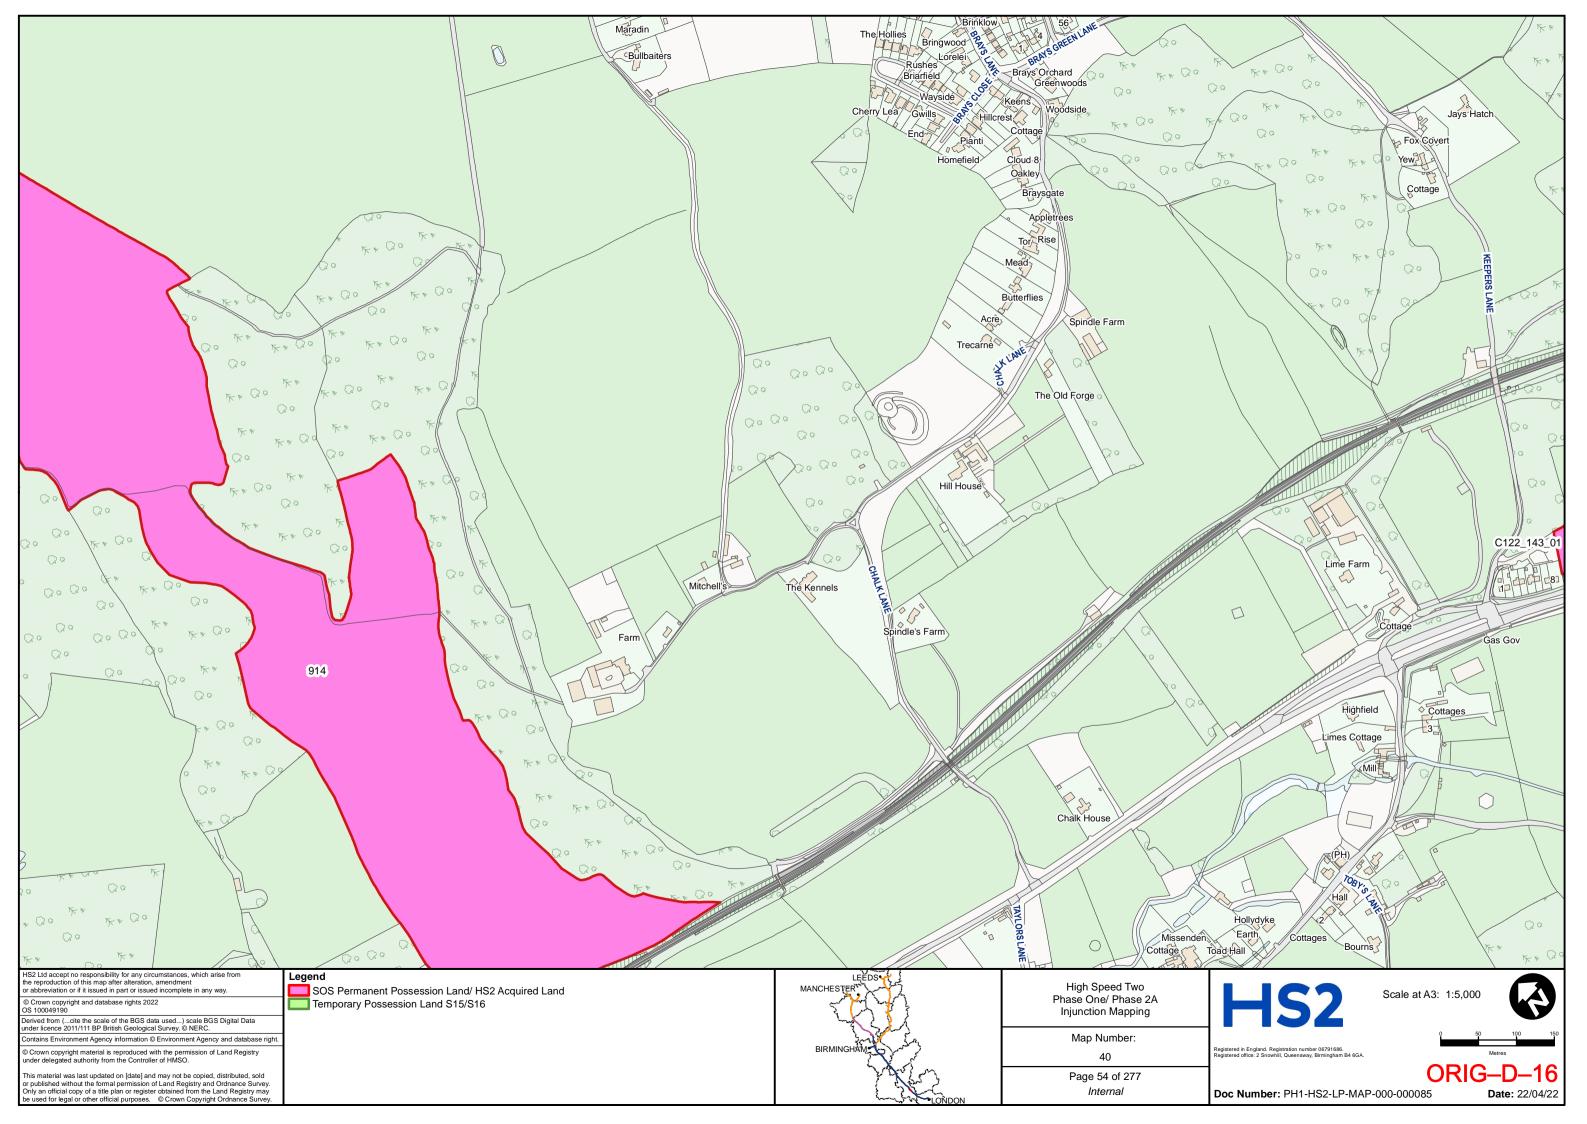

E SECRETARY OF STATE FOR TRANSPORT

**Claimants** 

- and -

#### PERSONS UNKNOWN & OTHERS

**Defendants** 

### ORIGINAL APPLICATION DOCUMENTS BUNDLE (MARCH 2022) (Volume D)

not intended for reading at the hearing on 16 May 2023

| TAB | DOCUMENT                        | PAGE                     |
|-----|---------------------------------|--------------------------|
| 1   | Revised HS2 Land Plans – Part 1 | ORIG-D-2 to ORIG-D-143   |
| 2   | Revised HS2 Land Plans – Part 2 | ORIG-D-144 to ORIG-D-284 |

DLA Piper UK LLP 1 St Paul's Place Sheffield S1 2IX

**Telephone: 0114 283 3312** 

Email: HS2Injunction@dlapiper.com

**Reference:** RXS/380900/401

**Solicitors for the Claimants** 



# HIGH SPEED TWO INJUNCTION MAPPING

# PHASE ONE AREA CENTRAL (1) KEY PLAN

























































































































## HIGH SPEED TWO **INJUNCTION MAPPING**

## PHASE ONE AREA CENTRAL (2) **KEY PLAN**































































































## HIGH SPEED TWO **INJUNCTION MAPPING**

## PHASE ONE AREA NORTH **KEY PLAN**





## HIGH SPEED TWO INJUNCTION MAPPING

## PHASE ONE AREA North (Curzon Spur) KEY PLAN































































































































































## HIGH SPEED TWO INJUNCTION MAPPING

## PHASE ONE AREA SOUTH KEY PLAN





















































































## HIGH SPEED TWO **INJUNCTION MAPPING**

##