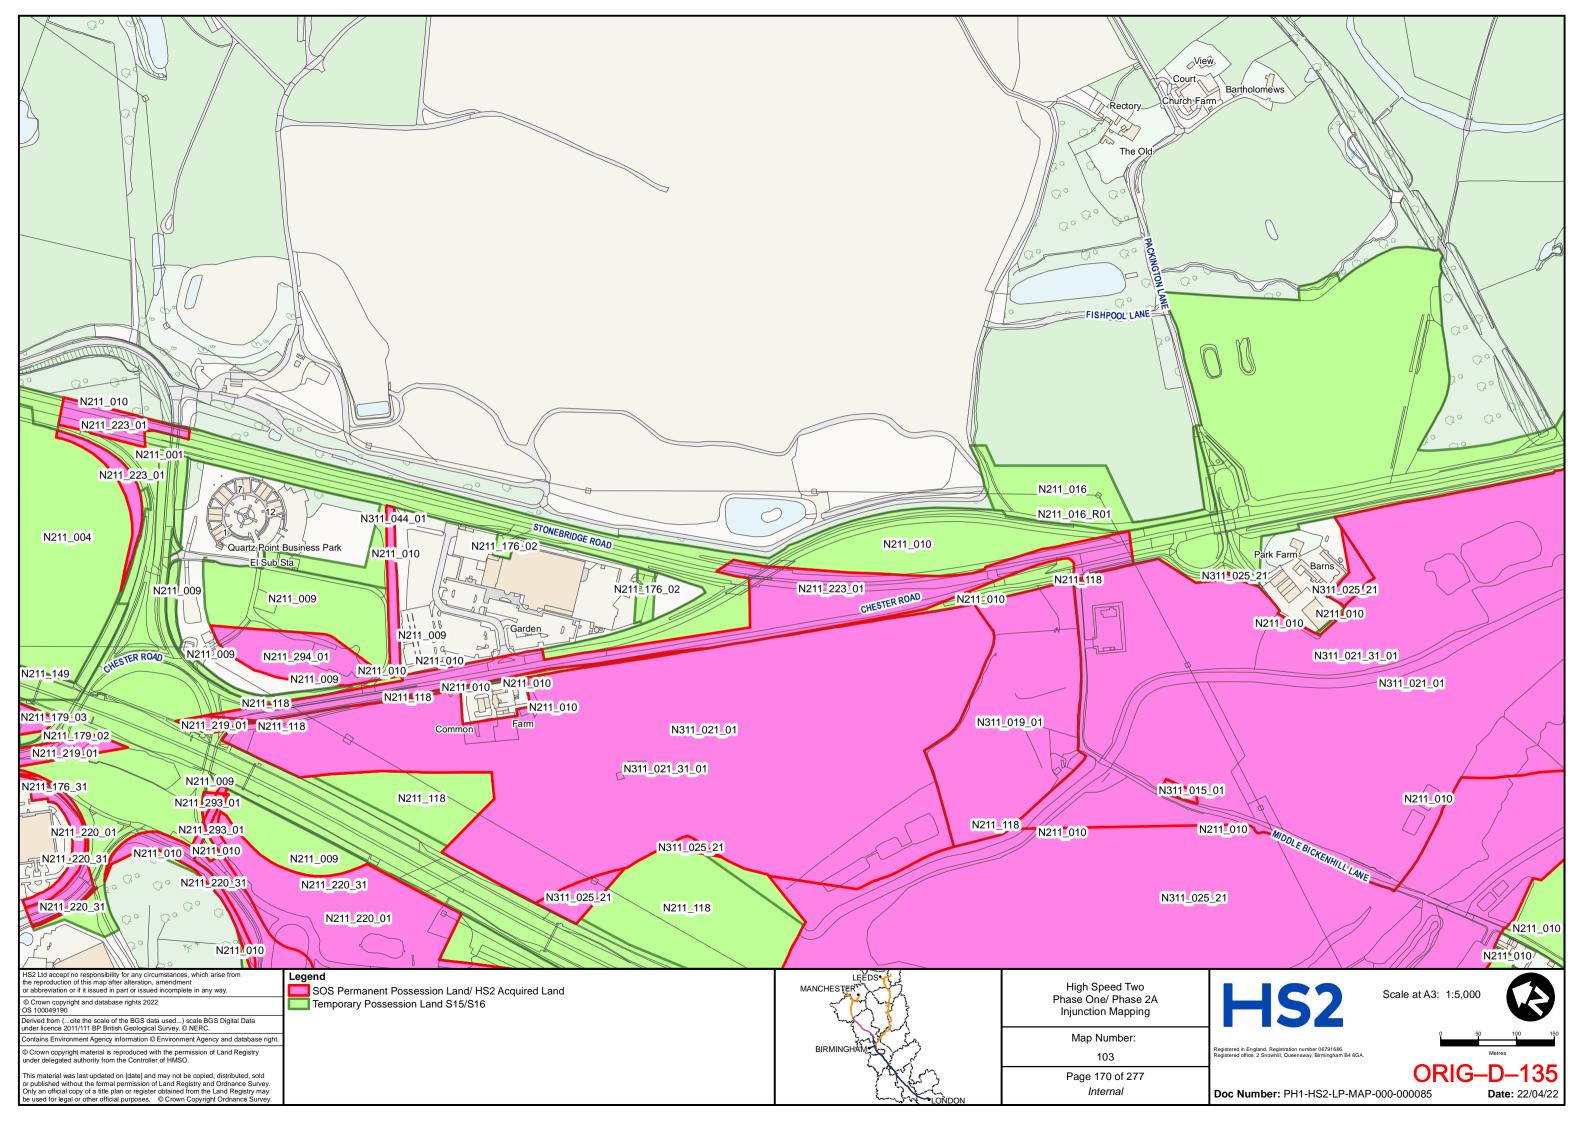

RIG-D-284 |

DLA Piper UK LLP 1 St Paul's Place Sheffield S1 2IX

**Telephone: 0114 283 3312** 

Email: HS2Injunction@dlapiper.com

**Reference:** RXS/380900/401

**Solicitors for the Claimants** 



# HIGH SPEED TWO INJUNCTION MAPPING

# PHASE ONE AREA CENTRAL (1) KEY PLAN

























































































































## HIGH SPEED TWO **INJUNCTION MAPPING**

## PHASE ONE AREA CENTRAL (2) **KEY PLAN**































































































## HIGH SPEED TWO **INJUNCTION MAPPING**

## PHASE ONE AREA NORTH **KEY PLAN**





## HIGH SPEED TWO INJUNCTION MAPPING

## PHASE ONE AREA North (Curzon Spur) KEY PLAN































































































































































## HIGH SPEED TWO INJUNCTION MAPPING

## PHASE ONE AREA SOUTH KEY PLAN





















































































## HIGH SPEED TWO **INJUNCTION MAPPING**

## PHASE 2A **KEY PLAN**