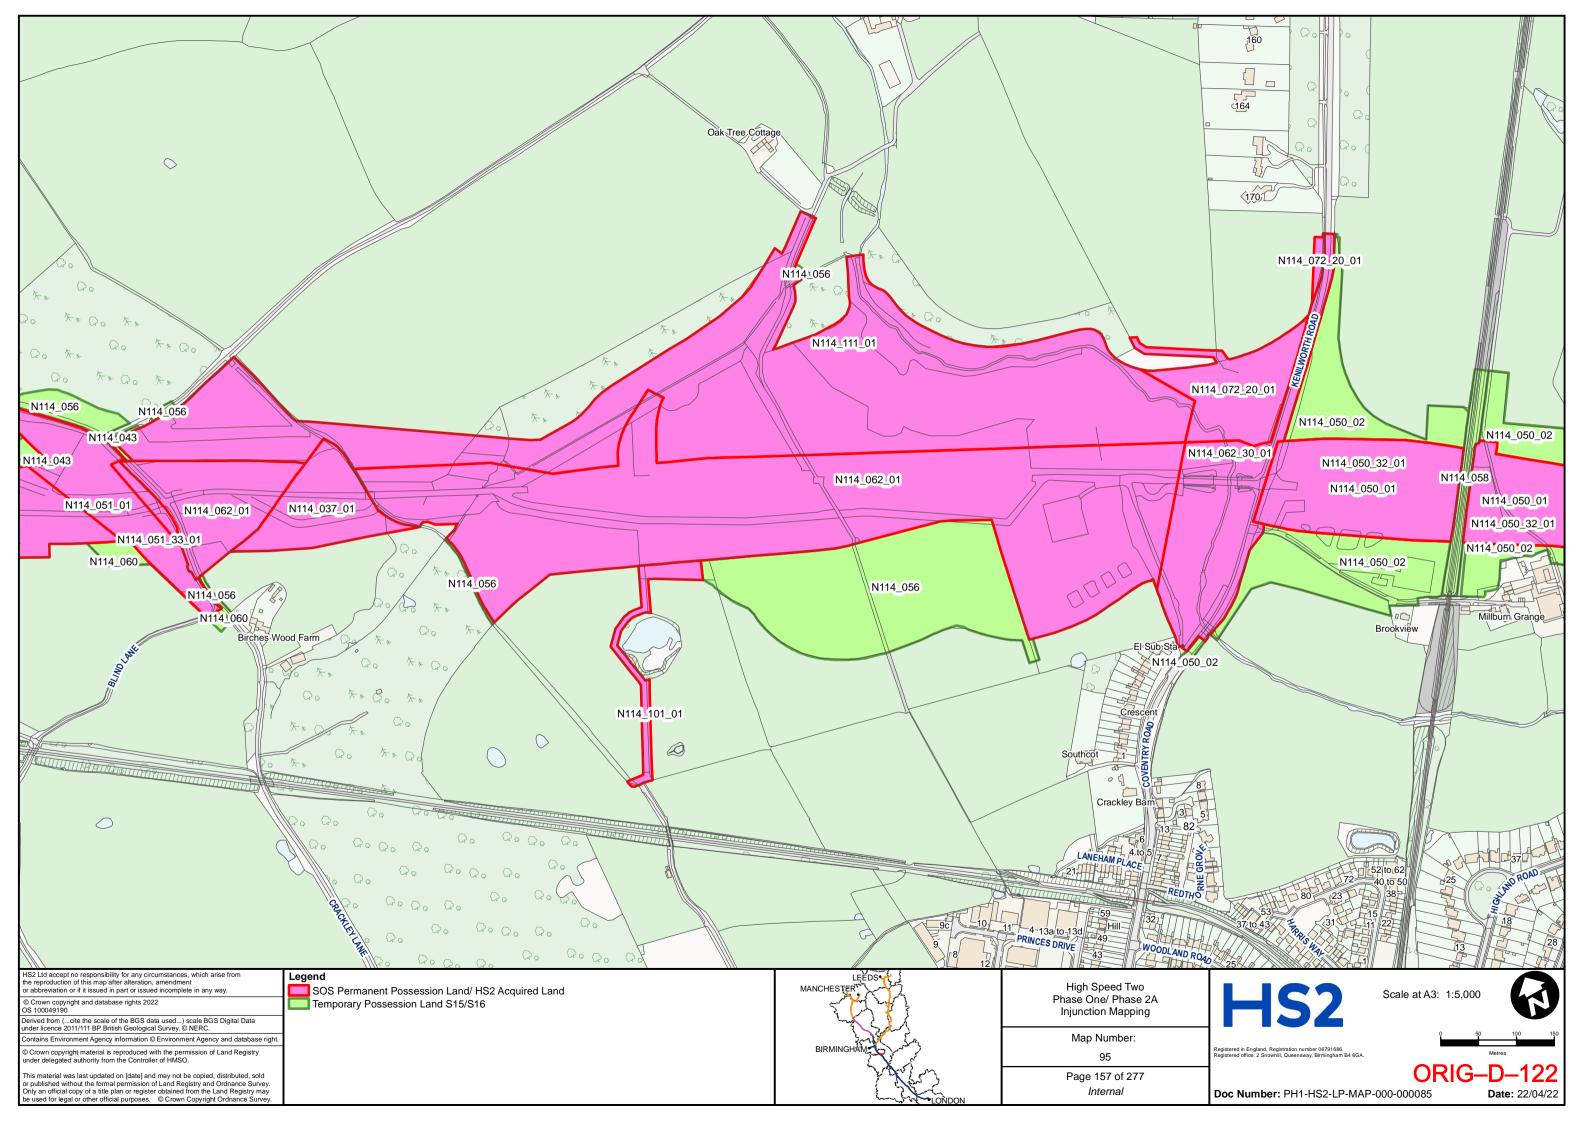

– Part 2 | ORIG-D-144 to ORIG-D-284 |

DLA Piper UK LLP 1 St Paul's Place Sheffield S1 2IX

**Telephone: 0114 283 3312** 

Email: HS2Injunction@dlapiper.com

**Reference:** RXS/380900/401

**Solicitors for the Claimants** 



# HIGH SPEED TWO INJUNCTION MAPPING

# PHASE ONE AREA CENTRAL (1) KEY PLAN

























































































































## HIGH SPEED TWO **INJUNCTION MAPPING**

## PHASE ONE AREA CENTRAL (2) **KEY PLAN**































































































## HIGH SPEED TWO **INJUNCTION MAPPING**

## PHASE ONE AREA NORTH **KEY PLAN**





## HIGH SPEED TWO INJUNCTION MAPPING

## PHASE ONE AREA North (Curzon Spur) KEY PLAN































































































































































## HIGH SPEED TWO INJUNCTION MAPPING

## PHASE ONE AREA SOUTH KEY PLAN





















































































## HIGH SPEED TWO **INJUNCTION MAPPING**

## PHASE 2A **KEY PLAN**