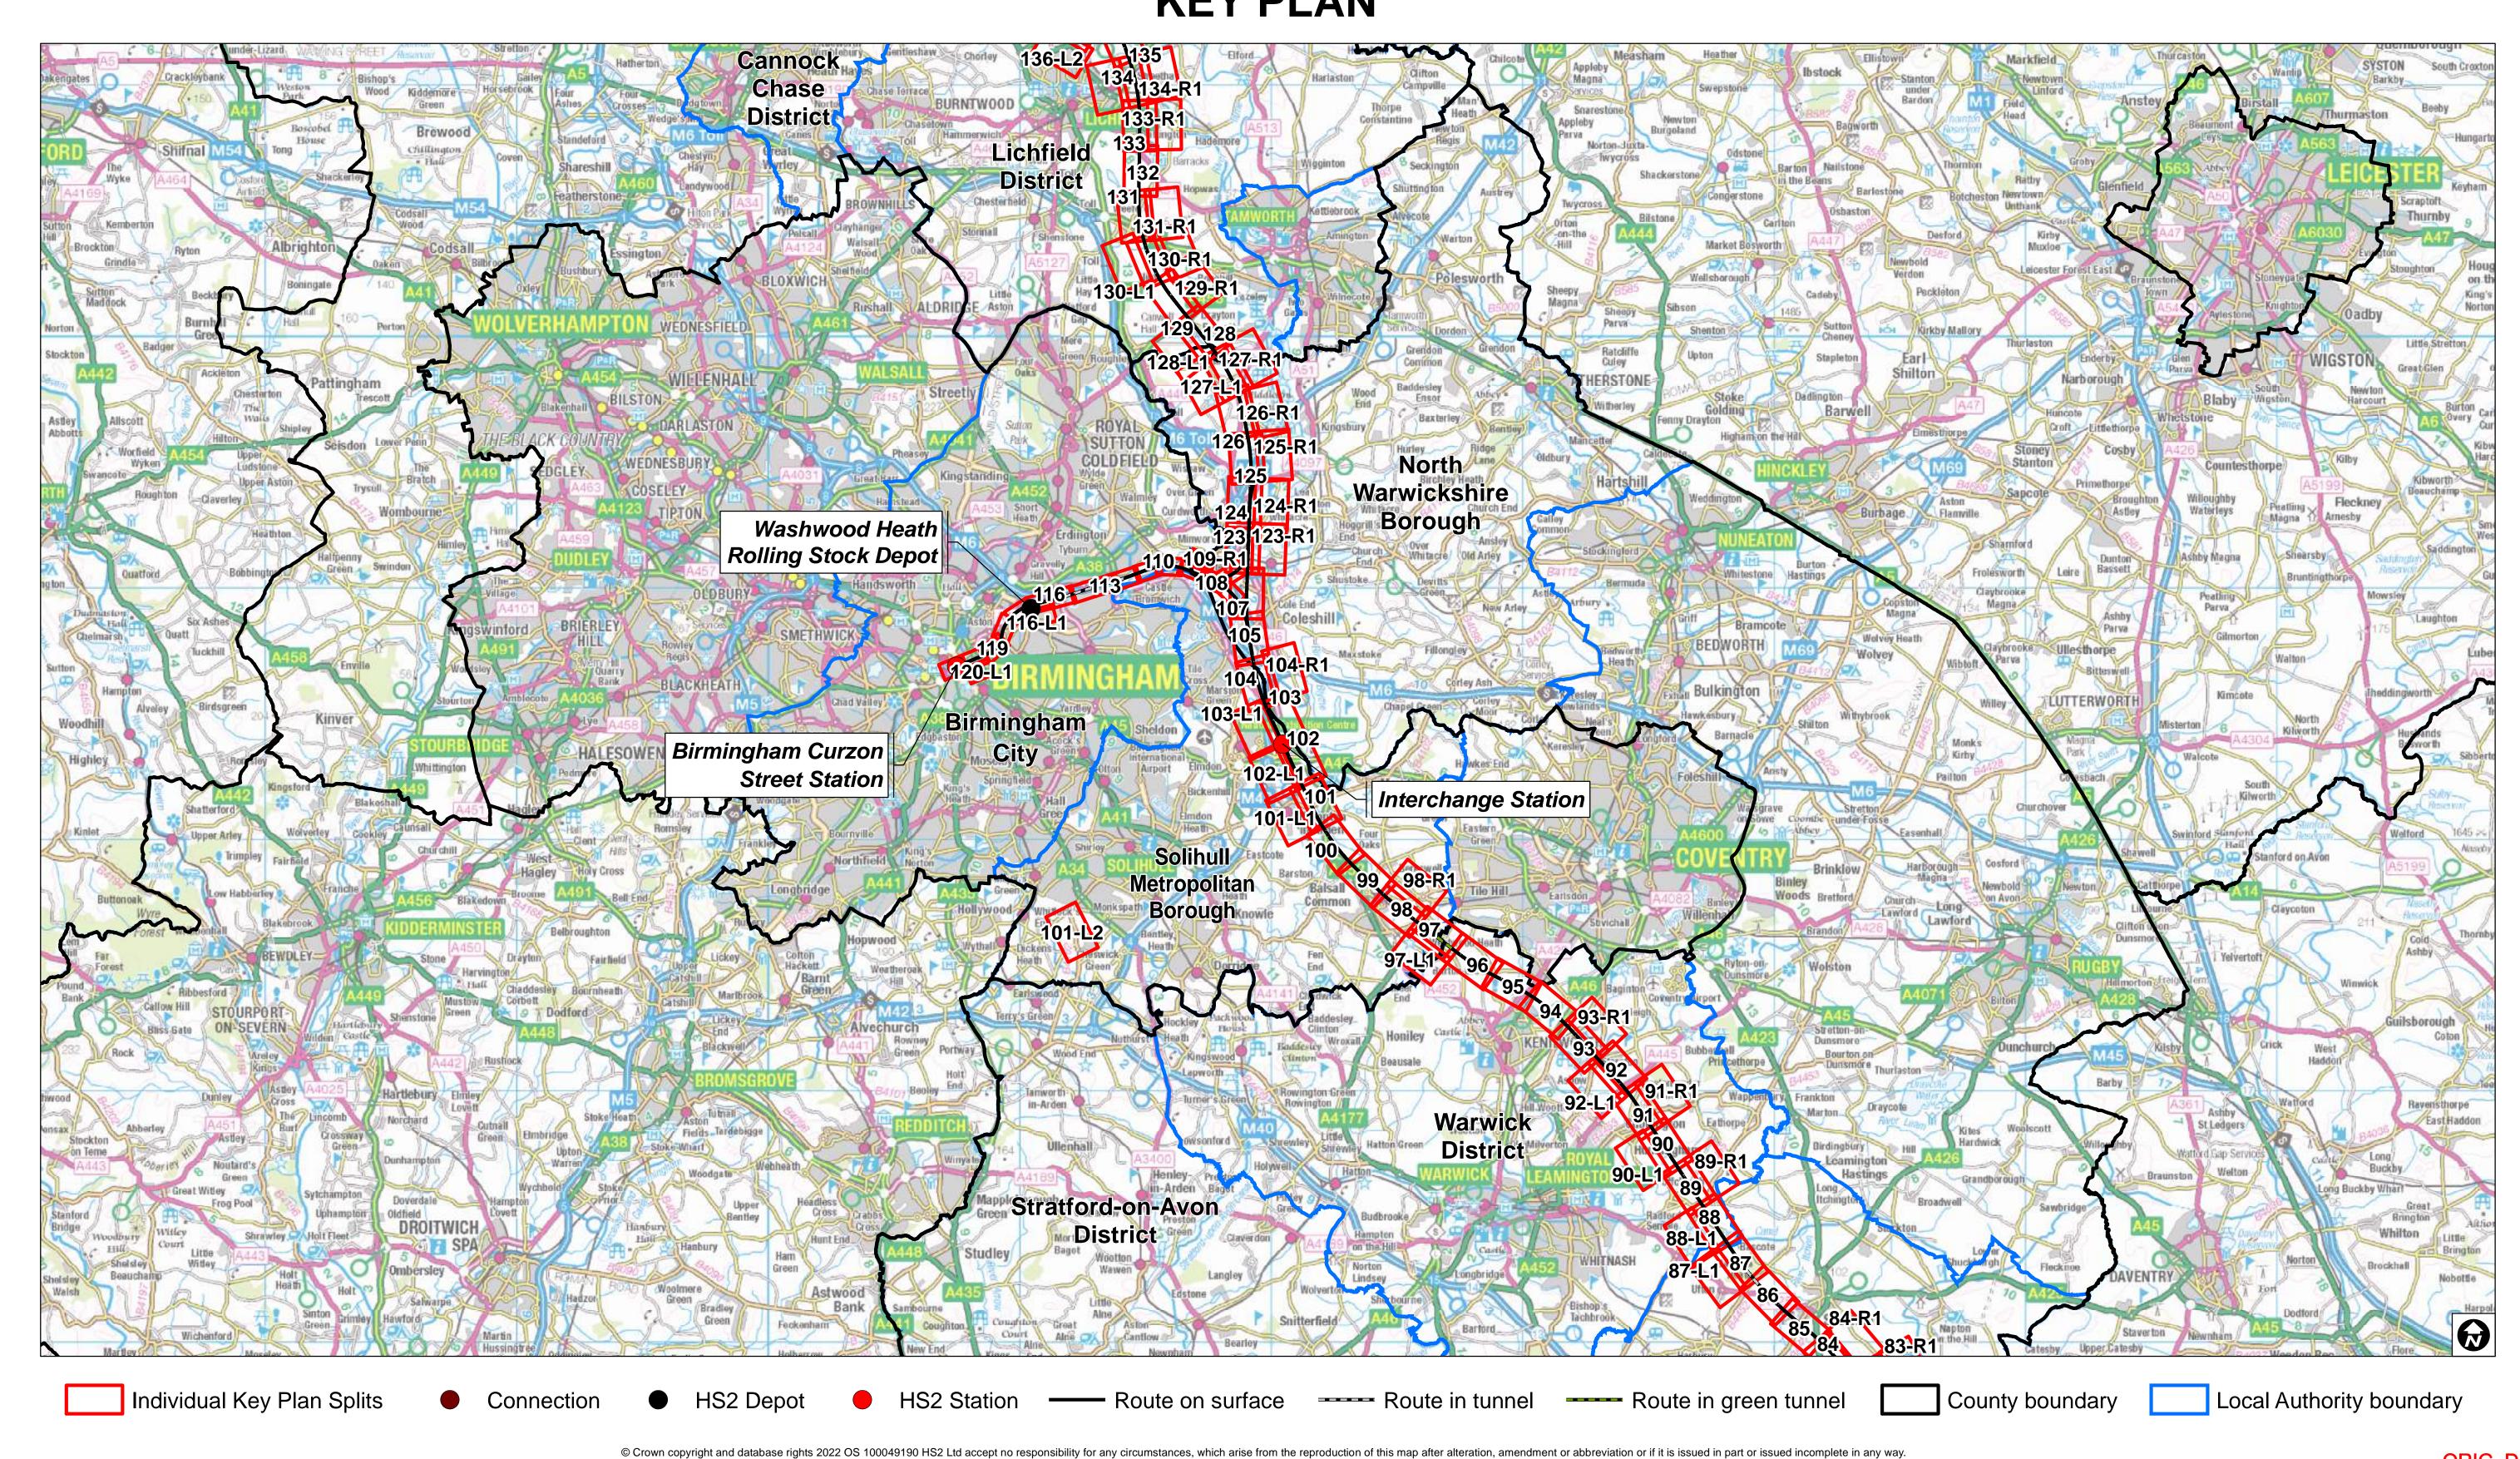

----------------|
| 1   | Revised HS2 Land Plans – Part 1 | ORIG-D-2 to ORIG-D-143   |
| 2   | Revised HS2 Land Plans – Part 2 | ORIG-D-144 to ORIG-D-284 |

DLA Piper UK LLP 1 St Paul's Place Sheffield S1 2IX

**Telephone: 0114 283 3312** 

Email: HS2Injunction@dlapiper.com

**Reference:** RXS/380900/401

**Solicitors for the Claimants** 



# HIGH SPEED TWO INJUNCTION MAPPING

# PHASE ONE AREA CENTRAL (1) KEY PLAN

























































































































## HIGH SPEED TWO **INJUNCTION MAPPING**

## PHASE ONE AREA CENTRAL (2) **KEY PLAN**































































































## HIGH SPEED TWO **INJUNCTION MAPPING**

## PHASE ONE AREA NORTH **KEY PLAN**





## HIGH SPEED TWO INJUNCTION MAPPING

## PHASE ONE AREA North (Curzon Spur) KEY PLAN































































































































































## HIGH SPEED TWO INJUNCTION MAPPING

## PHASE ONE AREA SOUTH KEY PLAN





















































































## HIGH SPEED TWO **INJUNCTION MAPPING**

## PHASE 2A **KEY PLAN**