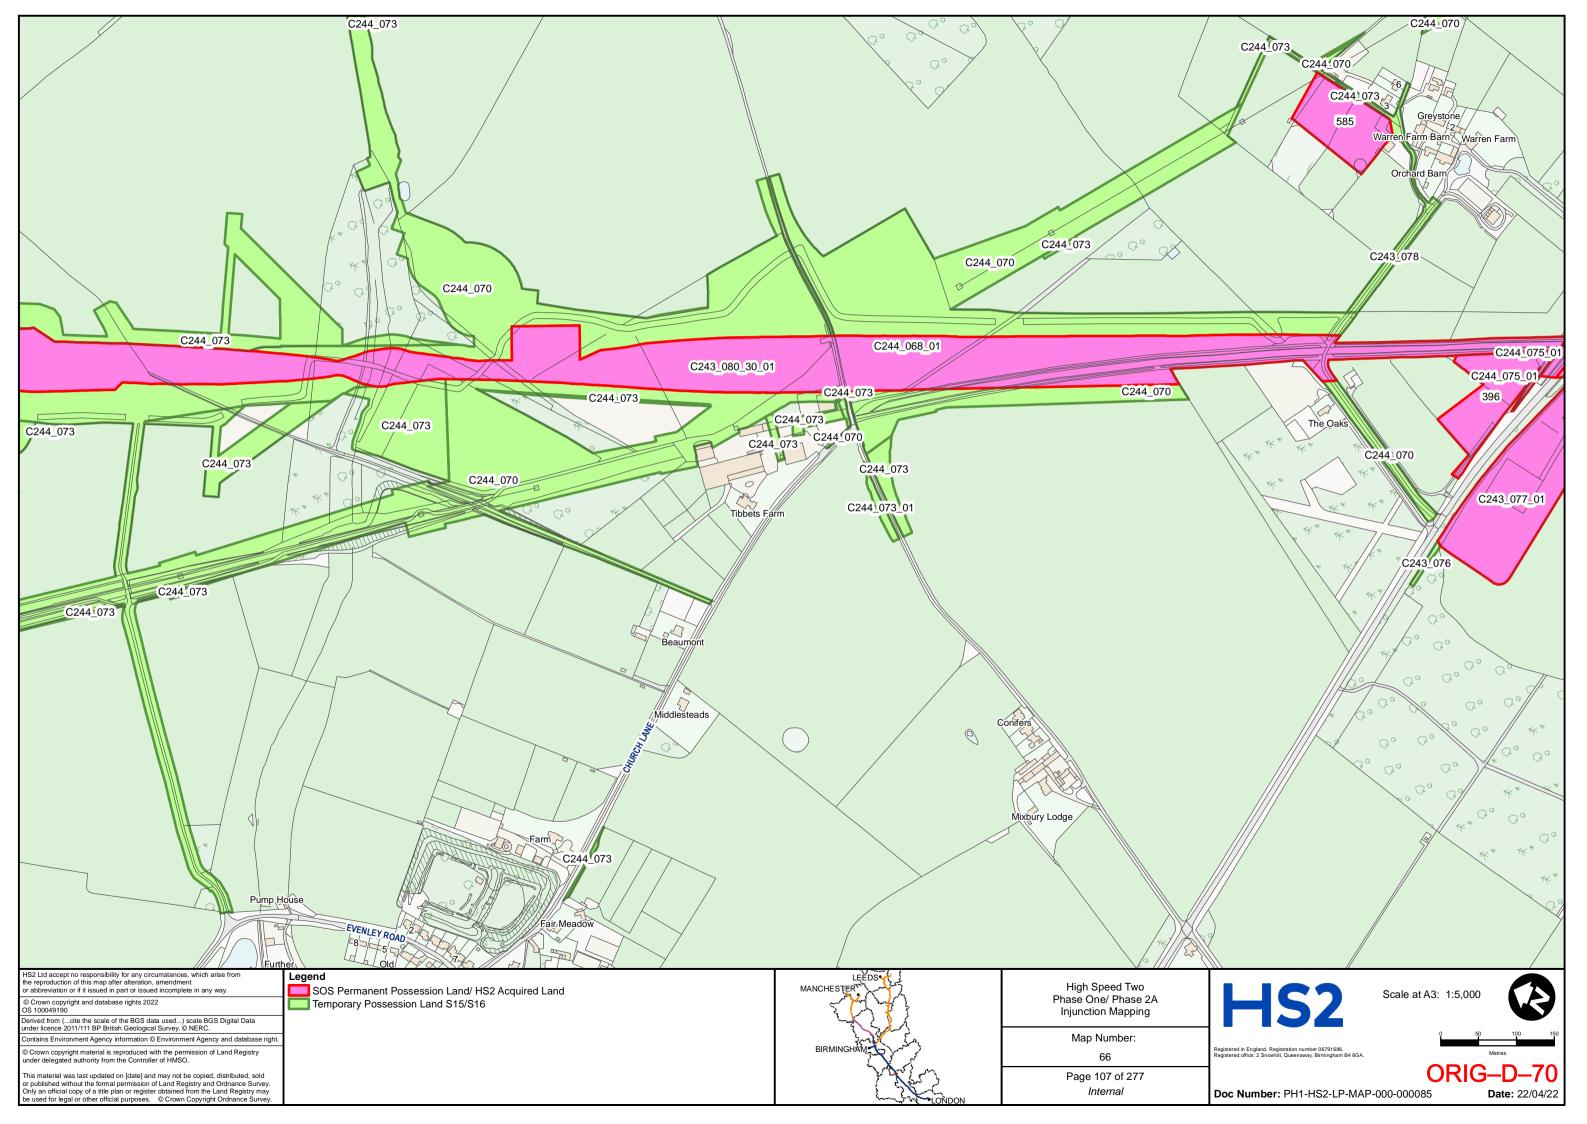

ding at the hearing on 16 May 2023

| TAB | DOCUMENT                        | PAGE                     |
|-----|---------------------------------|--------------------------|
| 1   | Revised HS2 Land Plans – Part 1 | ORIG-D-2 to ORIG-D-143   |
| 2   | Revised HS2 Land Plans – Part 2 | ORIG-D-144 to ORIG-D-284 |

DLA Piper UK LLP 1 St Paul's Place Sheffield S1 2IX

**Telephone: 0114 283 3312** 

Email: HS2Injunction@dlapiper.com

**Reference:** RXS/380900/401

**Solicitors for the Claimants** 



# HIGH SPEED TWO INJUNCTION MAPPING

# PHASE ONE AREA CENTRAL (1) KEY PLAN

























































































































## HIGH SPEED TWO **INJUNCTION MAPPING**

## PHASE ONE AREA CENTRAL (2) **KEY PLAN**































































































## HIGH SPEED TWO **INJUNCTION MAPPING**

## PHASE ONE AREA NORTH **KEY PLAN**





## HIGH SPEED TWO INJUNCTION MAPPING

## PHASE ONE AREA North (Curzon Spur) KEY PLAN































































































































































## HIGH SPEED TWO INJUNCTION MAPPING

## PHASE ONE AREA SOUTH KEY PLAN





















































































## HIGH SPEED TWO **INJUNCTION MAPPING**

## PHASE 2A **KEY PLAN**