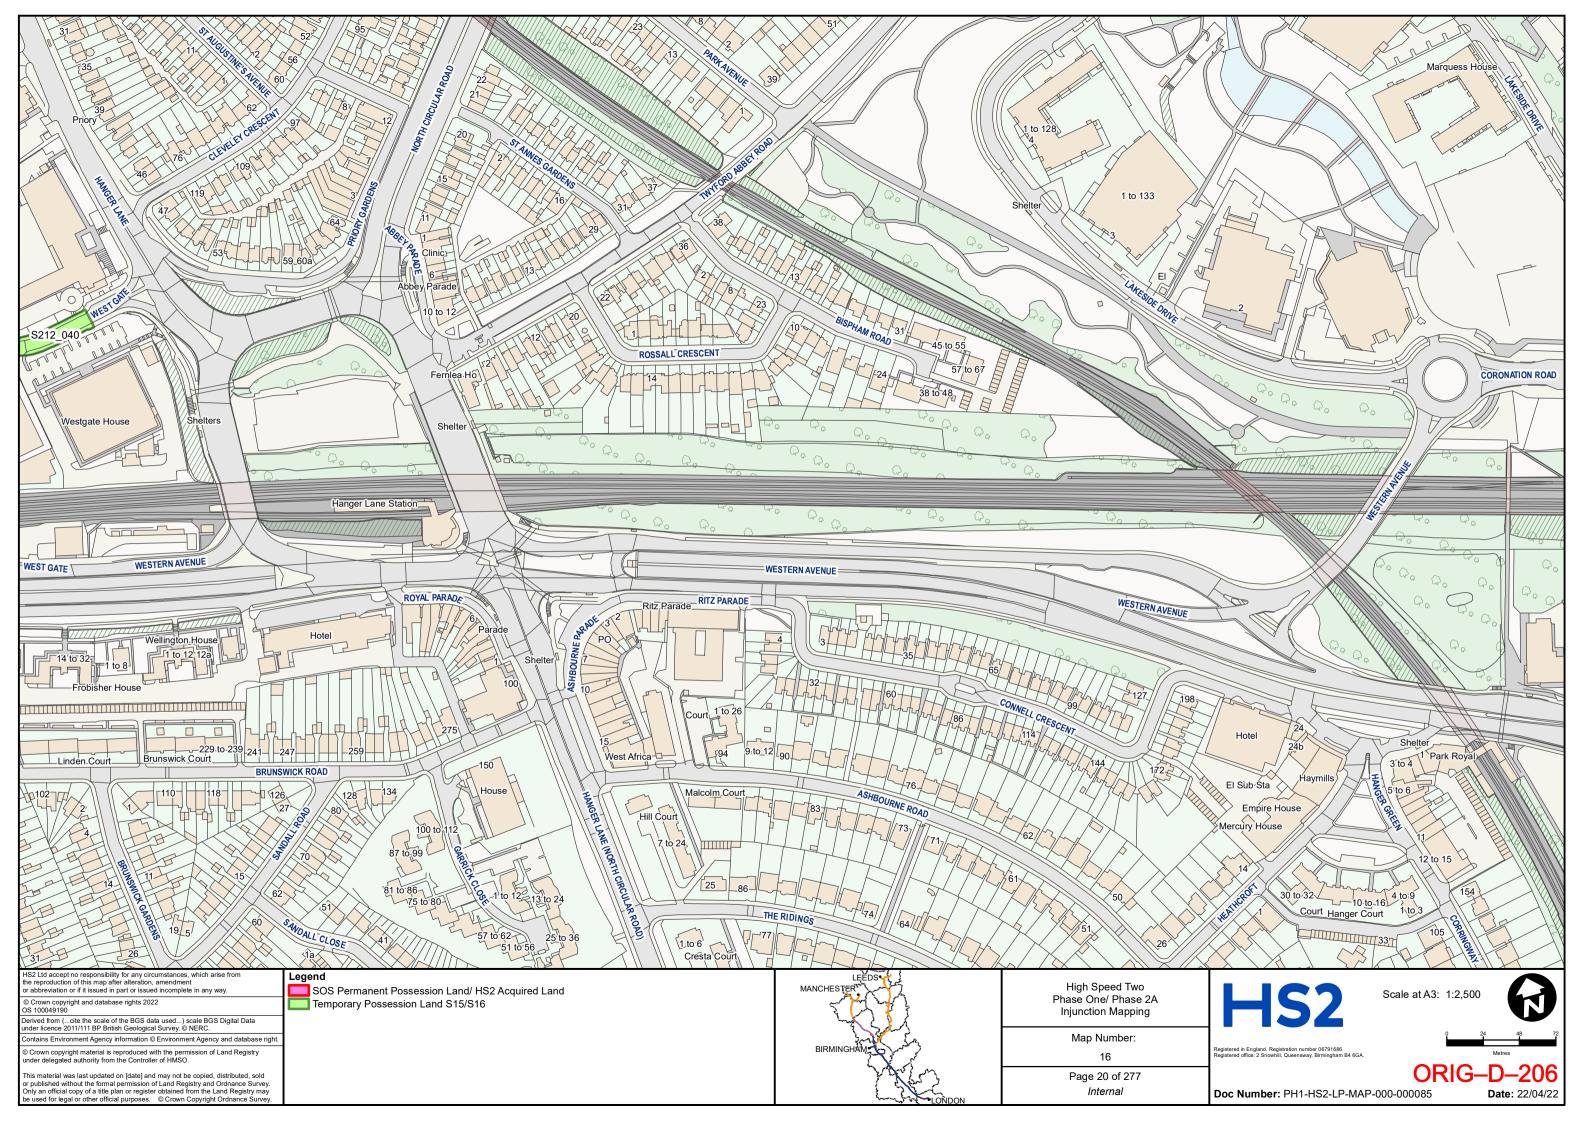

INJUNCTION MAPPING

# PHASE ONE AREA CENTRAL (1) KEY PLAN

























































































































## HIGH SPEED TWO **INJUNCTION MAPPING**

## PHASE ONE AREA CENTRAL (2) **KEY PLAN**































































































## HIGH SPEED TWO **INJUNCTION MAPPING**

## PHASE ONE AREA NORTH **KEY PLAN**





## HIGH SPEED TWO INJUNCTION MAPPING

## PHASE ONE AREA North (Curzon Spur) KEY PLAN































































































































































## HIGH SPEED TWO INJUNCTION MAPPING

## PHASE ONE AREA SOUTH KEY PLAN





















































































## HIGH SPEED TWO **INJUNCTION MAPPING**

## PHASE 2A **KEY PLAN**