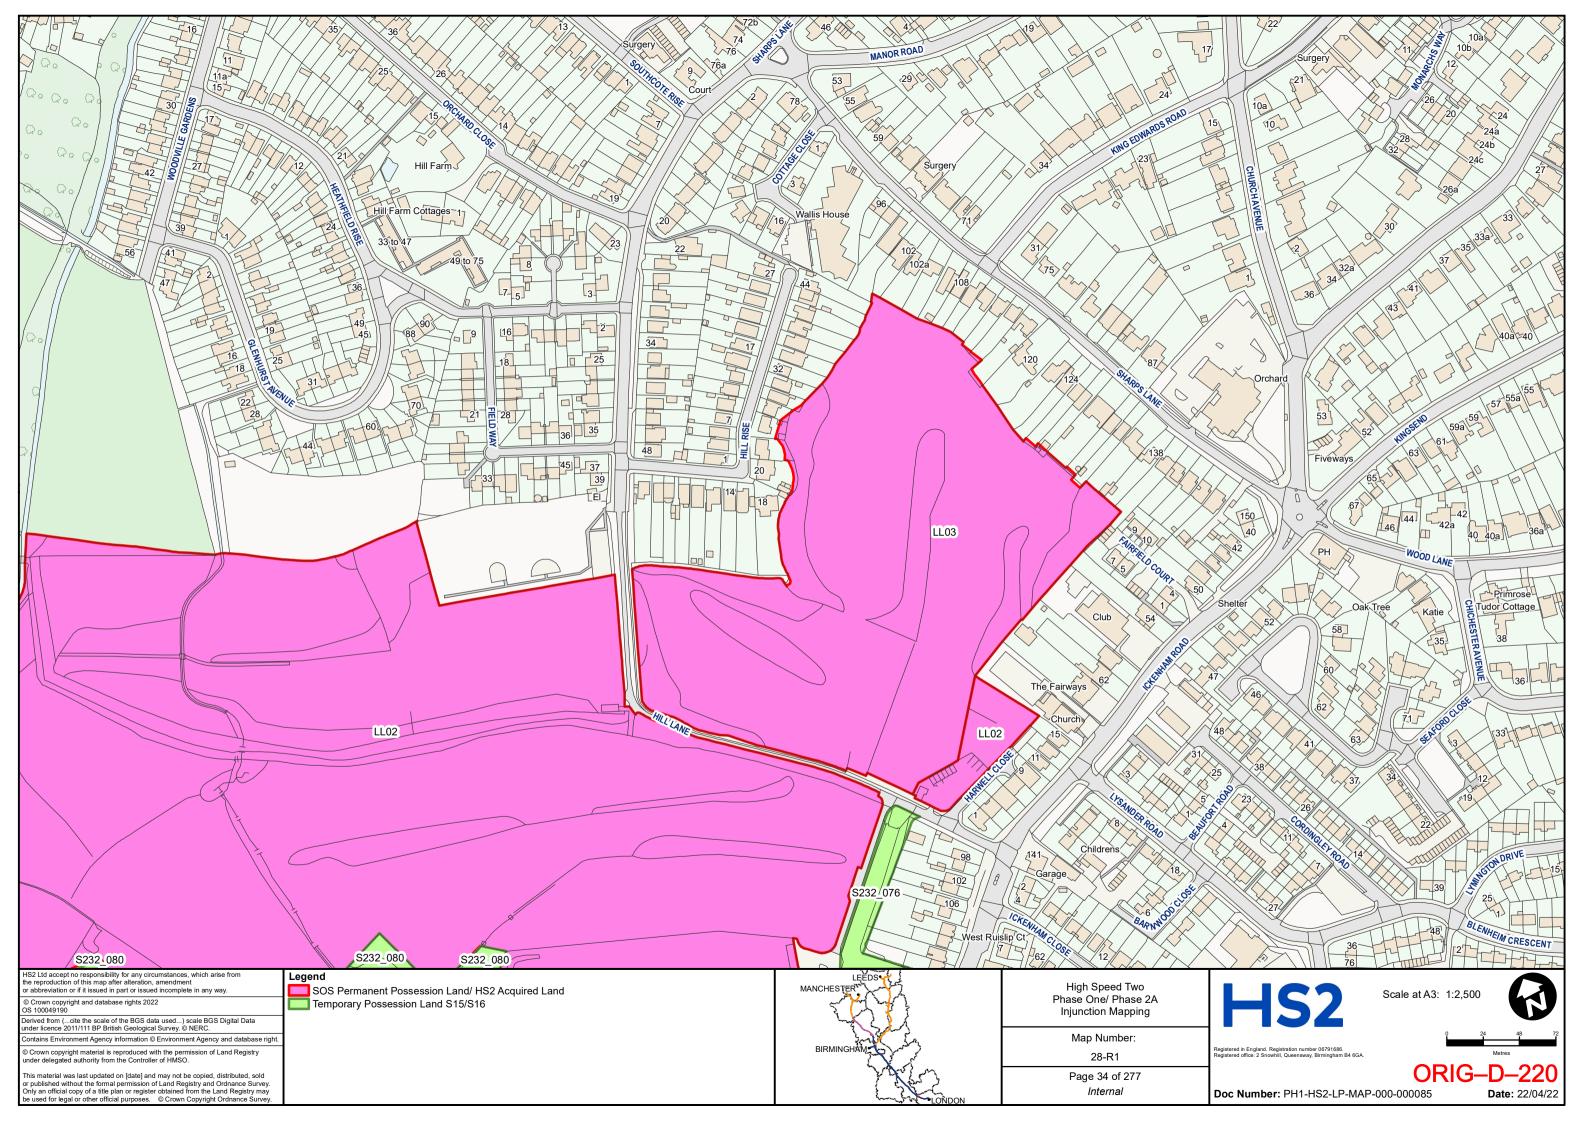

ONE AREA CENTRAL (1) KEY PLAN

























































































































## HIGH SPEED TWO **INJUNCTION MAPPING**

## PHASE ONE AREA CENTRAL (2) **KEY PLAN**































































































## HIGH SPEED TWO **INJUNCTION MAPPING**

## PHASE ONE AREA NORTH **KEY PLAN**





## HIGH SPEED TWO INJUNCTION MAPPING

## PHASE ONE AREA North (Curzon Spur) KEY PLAN































































































































































## HIGH SPEED TWO INJUNCTION MAPPING

## PHASE ONE AREA SOUTH KEY PLAN





















































































## HIGH SPEED TWO **INJUNCTION MAPPING**

## PHASE 2A **KEY PLAN**