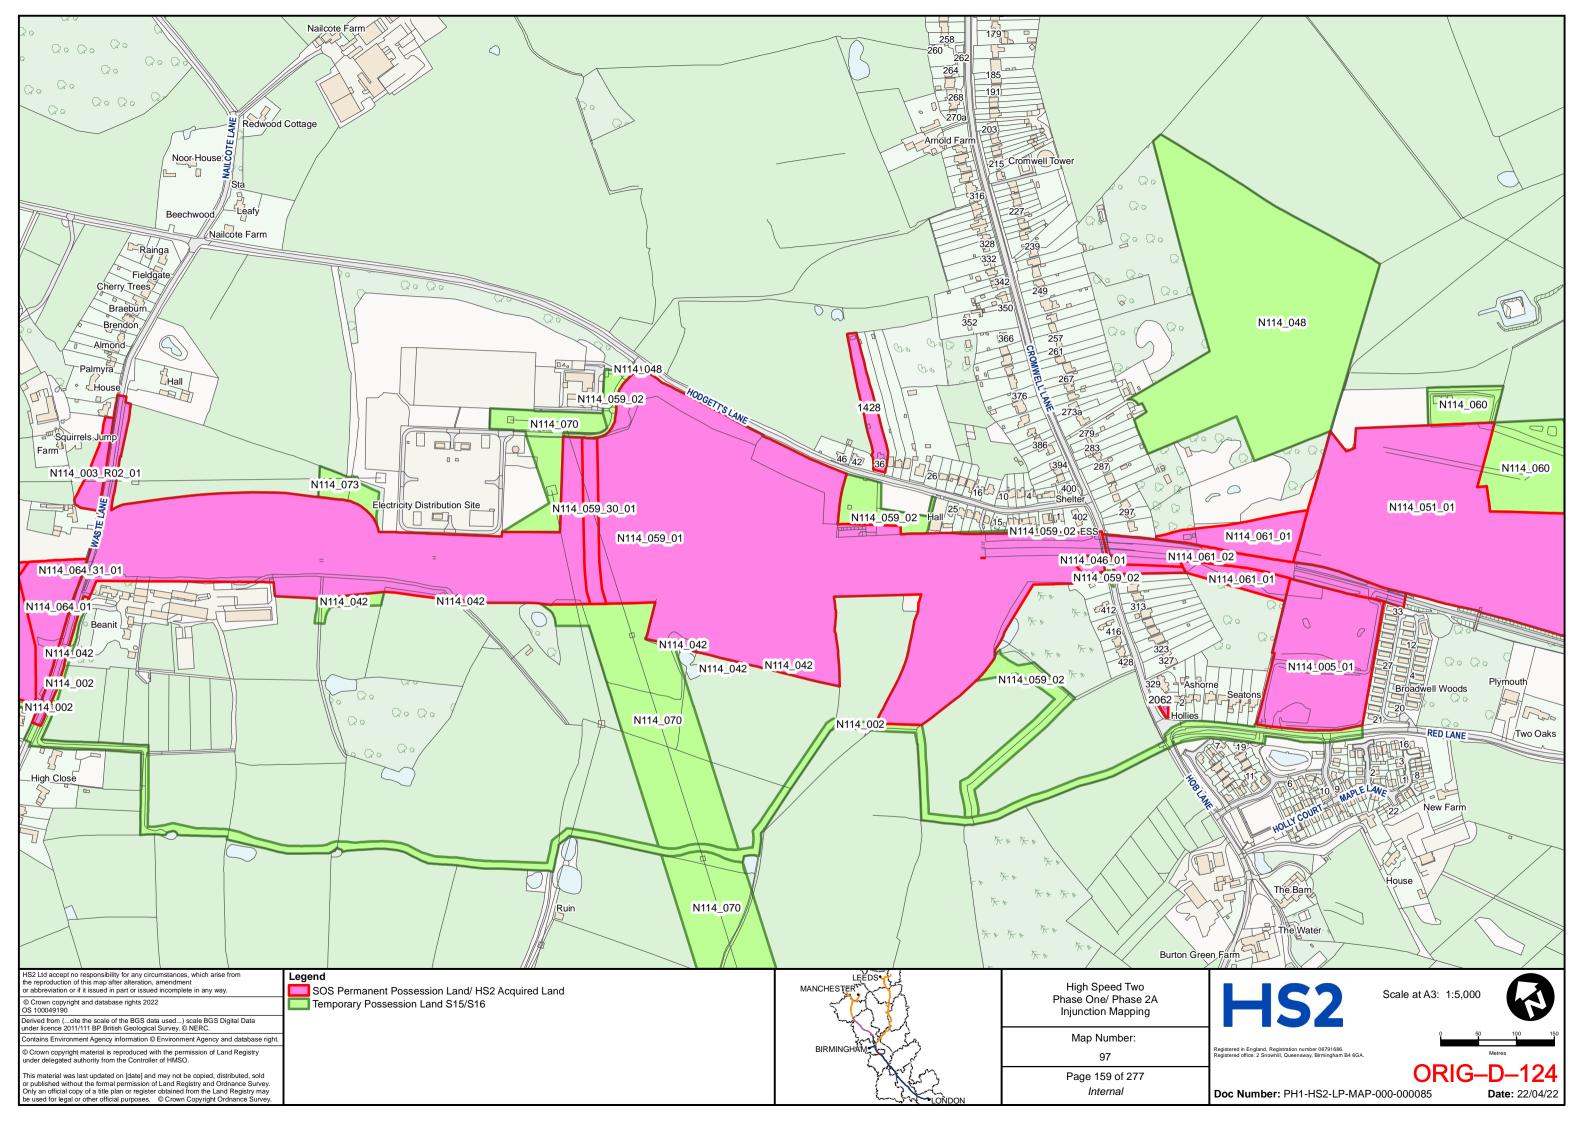

rt 2 | ORIG-D-144 to ORIG-D-284 |

DLA Piper UK LLP 1 St Paul's Place Sheffield S1 2IX

**Telephone: 0114 283 3312** 

Email: HS2Injunction@dlapiper.com

**Reference:** RXS/380900/401

**Solicitors for the Claimants** 



# HIGH SPEED TWO INJUNCTION MAPPING

# PHASE ONE AREA CENTRAL (1) KEY PLAN

























































































































## HIGH SPEED TWO **INJUNCTION MAPPING**

## PHASE ONE AREA CENTRAL (2) **KEY PLAN**































































































## HIGH SPEED TWO **INJUNCTION MAPPING**

## PHASE ONE AREA NORTH **KEY PLAN**





## HIGH SPEED TWO INJUNCTION MAPPING

## PHASE ONE AREA North (Curzon Spur) KEY PLAN































































































































































## HIGH SPEED TWO INJUNCTION MAPPING

## PHASE ONE AREA SOUTH KEY PLAN





















































































## HIGH SPEED TWO **INJUNCTION MAPPING**

## PHASE 2A **KEY PLAN**