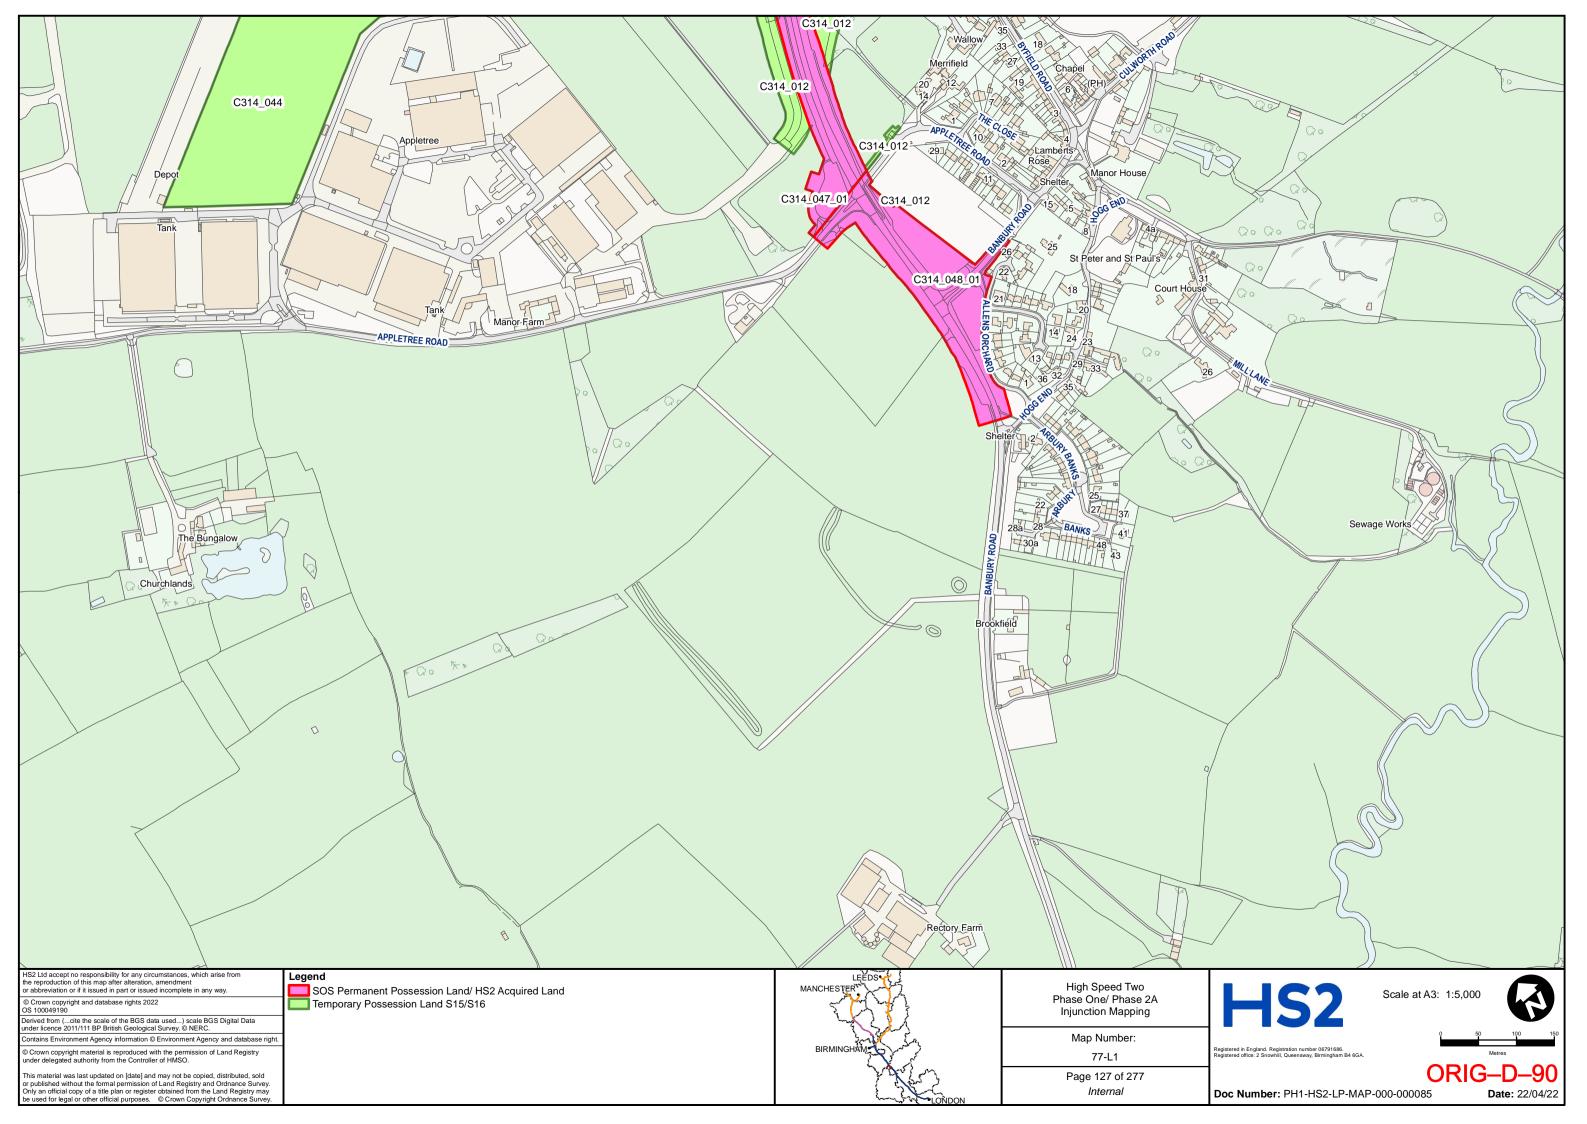

B | DOCUMENT                        | PAGE                     |
|-----|---------------------------------|--------------------------|
| 1   | Revised HS2 Land Plans – Part 1 | ORIG-D-2 to ORIG-D-143   |
| 2   | Revised HS2 Land Plans – Part 2 | ORIG-D-144 to ORIG-D-284 |

DLA Piper UK LLP 1 St Paul's Place Sheffield S1 2IX

**Telephone: 0114 283 3312** 

Email: HS2Injunction@dlapiper.com

**Reference:** RXS/380900/401

**Solicitors for the Claimants** 



# HIGH SPEED TWO INJUNCTION MAPPING

# PHASE ONE AREA CENTRAL (1) KEY PLAN

























































































































## HIGH SPEED TWO **INJUNCTION MAPPING**

## PHASE ONE AREA CENTRAL (2) **KEY PLAN**































































































## HIGH SPEED TWO **INJUNCTION MAPPING**

## PHASE ONE AREA NORTH **KEY PLAN**





## HIGH SPEED TWO INJUNCTION MAPPING

## PHASE ONE AREA North (Curzon Spur) KEY PLAN































































































































































## HIGH SPEED TWO INJUNCTION MAPPING

## PHASE ONE AREA SOUTH KEY PLAN





















































































## HIGH SPEED TWO **INJUNCTION MAPPING**

## PHASE 2A **KEY PLAN**