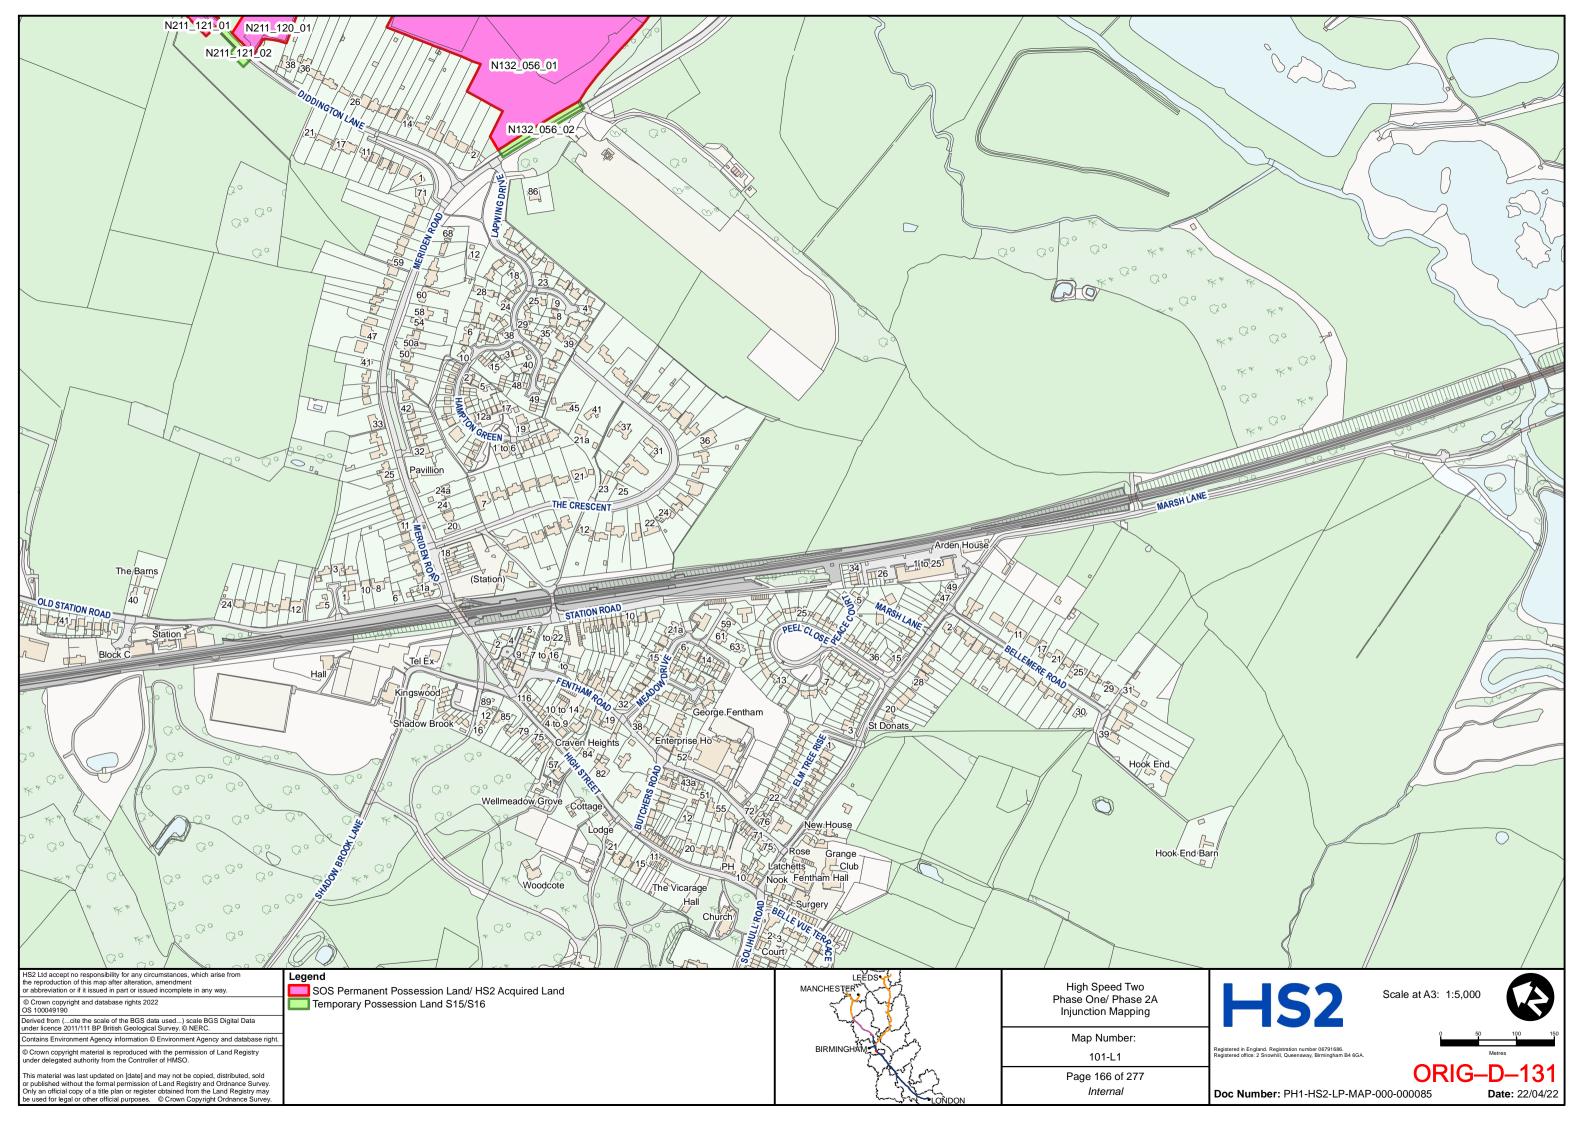

144 to ORIG-D-284 |

DLA Piper UK LLP 1 St Paul's Place Sheffield S1 2IX

**Telephone: 0114 283 3312** 

Email: HS2Injunction@dlapiper.com

**Reference:** RXS/380900/401

**Solicitors for the Claimants** 



# HIGH SPEED TWO INJUNCTION MAPPING

# PHASE ONE AREA CENTRAL (1) KEY PLAN

























































































































## HIGH SPEED TWO **INJUNCTION MAPPING**

## PHASE ONE AREA CENTRAL (2) **KEY PLAN**































































































## HIGH SPEED TWO **INJUNCTION MAPPING**

## PHASE ONE AREA NORTH **KEY PLAN**





## HIGH SPEED TWO INJUNCTION MAPPING

## PHASE ONE AREA North (Curzon Spur) KEY PLAN































































































































































## HIGH SPEED TWO INJUNCTION MAPPING

## PHASE ONE AREA SOUTH KEY PLAN





















































































## HIGH SPEED TWO **INJUNCTION MAPPING**

## PHASE 2A **KEY PLAN**