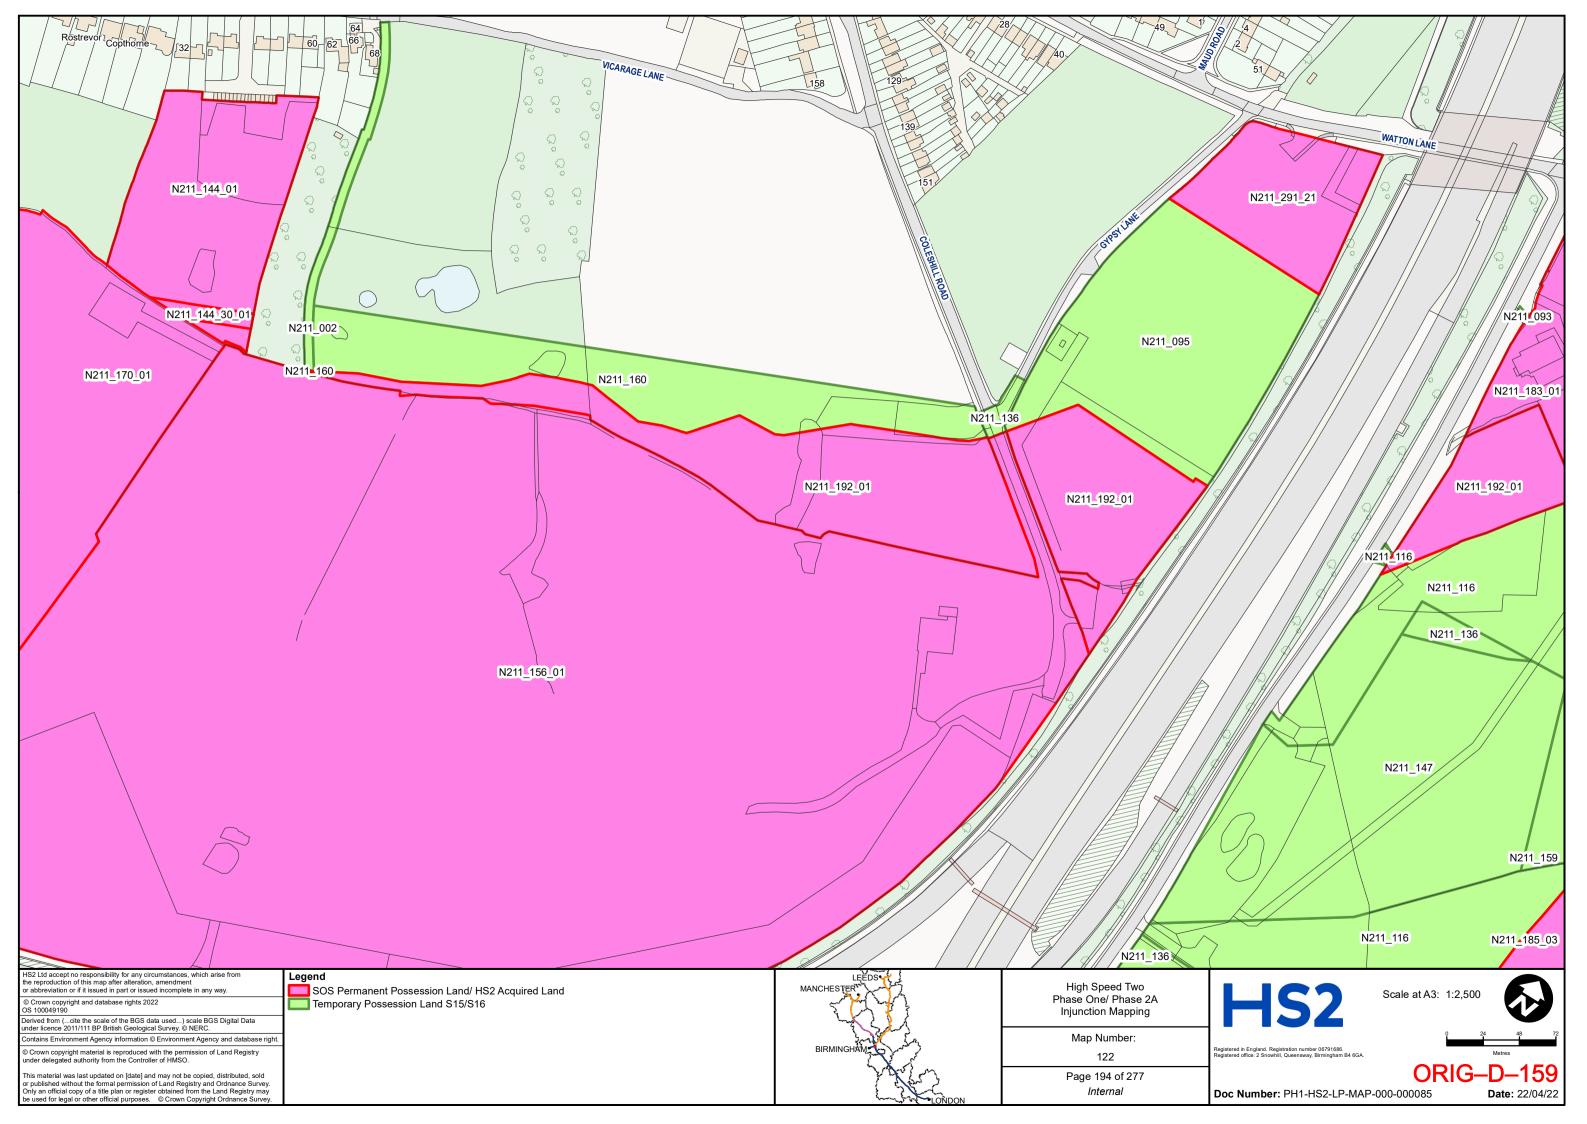

Sheffield S1 2IX

**Telephone: 0114 283 3312** 

Email: HS2Injunction@dlapiper.com

**Reference:** RXS/380900/401

**Solicitors for the Claimants** 



# HIGH SPEED TWO INJUNCTION MAPPING

# PHASE ONE AREA CENTRAL (1) KEY PLAN

























































































































## HIGH SPEED TWO **INJUNCTION MAPPING**

## PHASE ONE AREA CENTRAL (2) **KEY PLAN**































































































## HIGH SPEED TWO **INJUNCTION MAPPING**

## PHASE ONE AREA NORTH **KEY PLAN**





## HIGH SPEED TWO INJUNCTION MAPPING

## PHASE ONE AREA North (Curzon Spur) KEY PLAN































































































































































## HIGH SPEED TWO INJUNCTION MAPPING

## PHASE ONE AREA SOUTH KEY PLAN





















































































## HIGH SPEED TWO **INJUNCTION MAPPING**

## PHASE 2A **KEY PLAN**