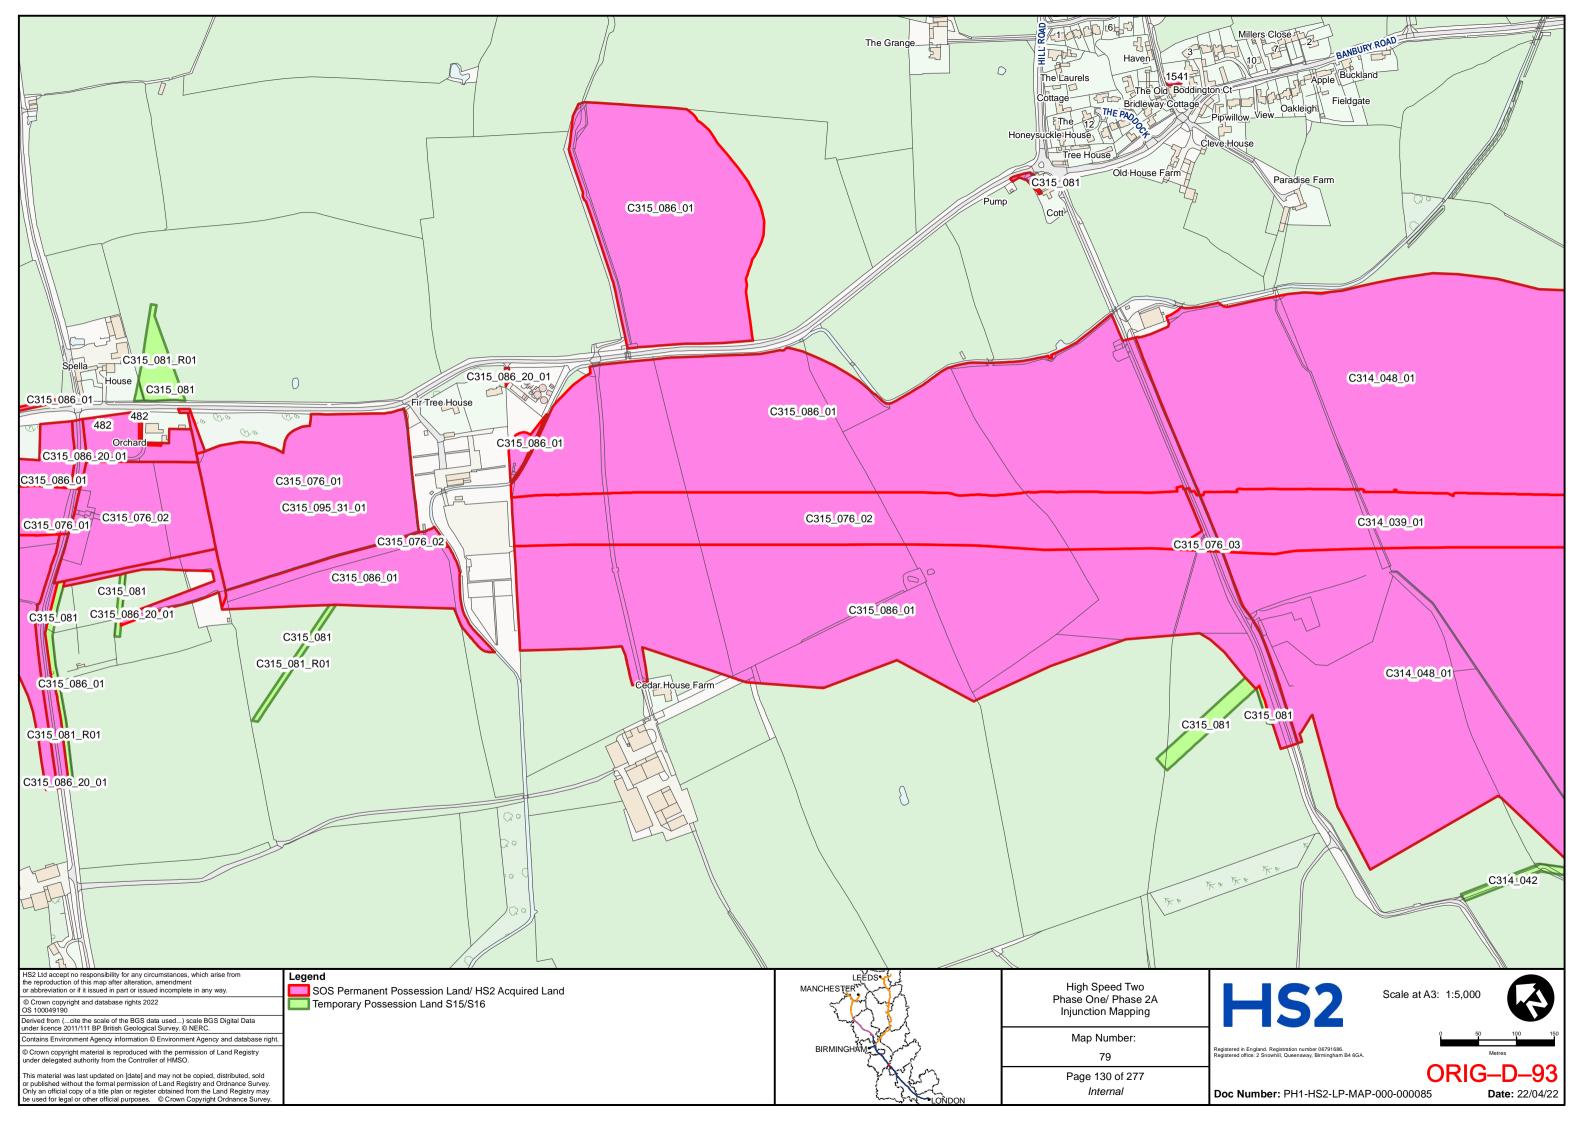

CUMENT                        | PAGE                     |
|-----|---------------------------------|--------------------------|
| 1   | Revised HS2 Land Plans – Part 1 | ORIG-D-2 to ORIG-D-143   |
| 2   | Revised HS2 Land Plans – Part 2 | ORIG-D-144 to ORIG-D-284 |

DLA Piper UK LLP 1 St Paul's Place Sheffield S1 2IX

**Telephone: 0114 283 3312** 

Email: HS2Injunction@dlapiper.com

**Reference:** RXS/380900/401

**Solicitors for the Claimants** 



# HIGH SPEED TWO INJUNCTION MAPPING

# PHASE ONE AREA CENTRAL (1) KEY PLAN

























































































































## HIGH SPEED TWO **INJUNCTION MAPPING**

## PHASE ONE AREA CENTRAL (2) **KEY PLAN**































































































## HIGH SPEED TWO **INJUNCTION MAPPING**

## PHASE ONE AREA NORTH **KEY PLAN**





## HIGH SPEED TWO INJUNCTION MAPPING

## PHASE ONE AREA North (Curzon Spur) KEY PLAN































































































































































## HIGH SPEED TWO INJUNCTION MAPPING

## PHASE ONE AREA SOUTH KEY PLAN





















































































## HIGH SPEED TWO **INJUNCTION MAPPING**

## PHASE 2A **KEY PLAN**