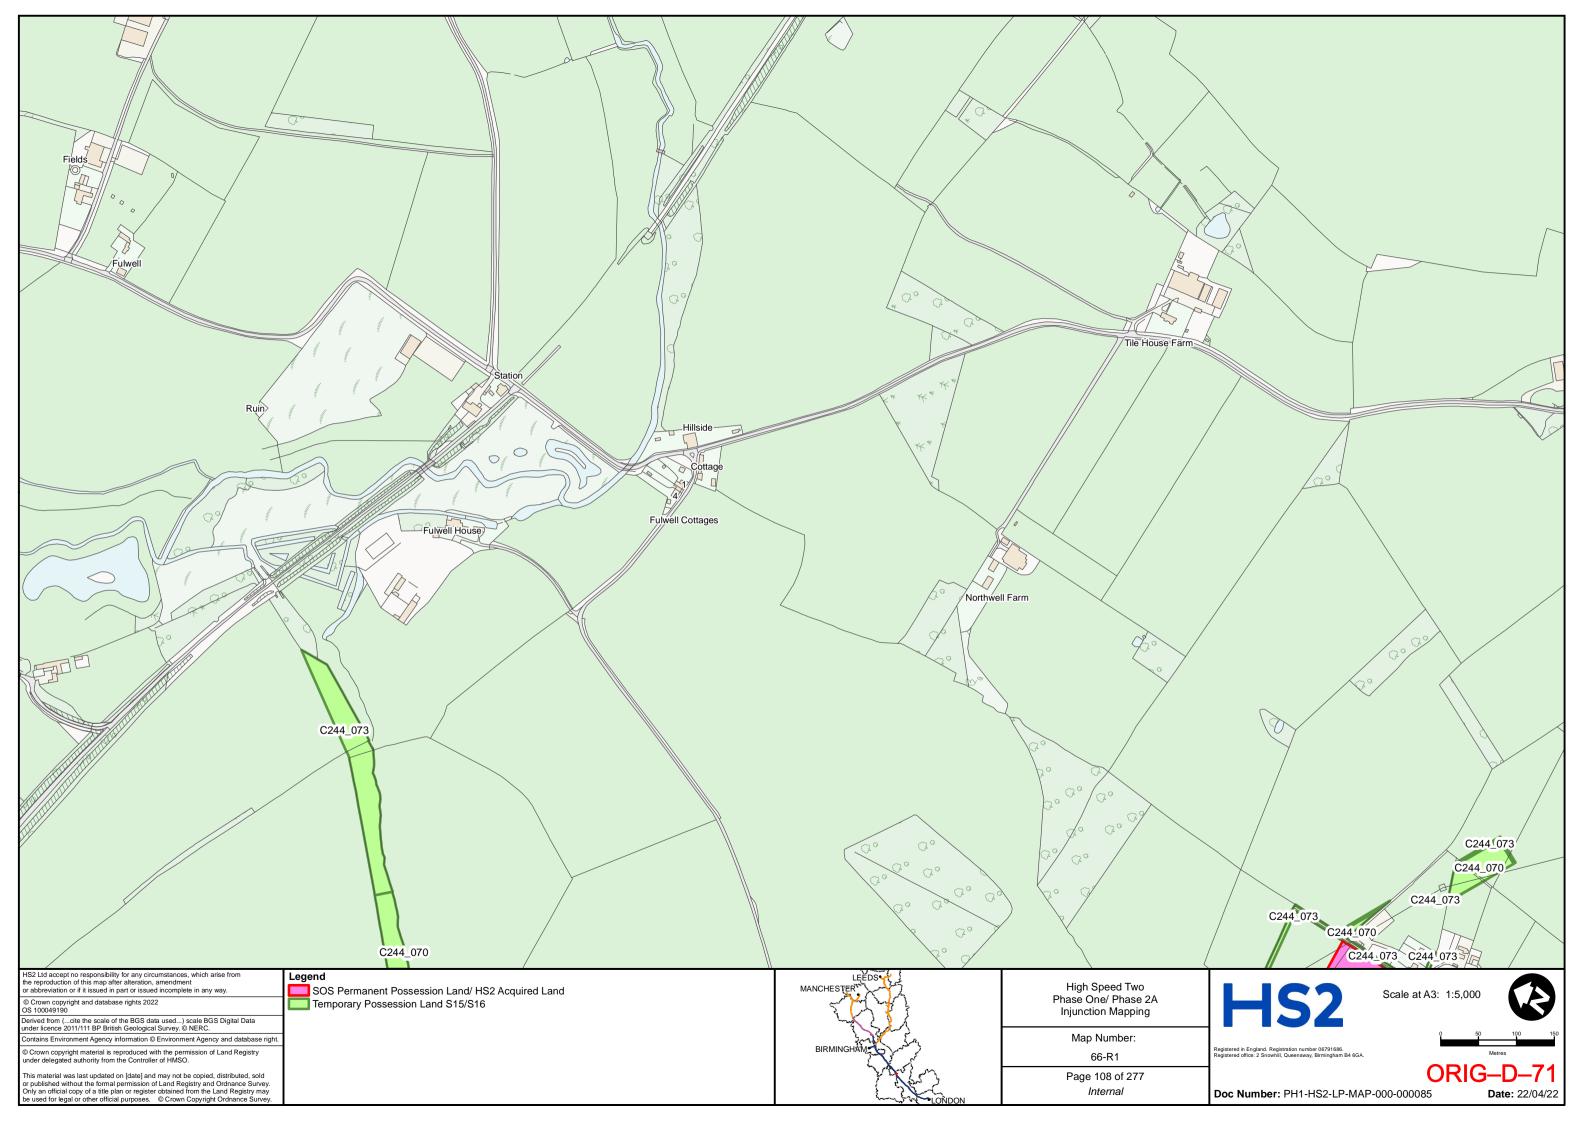

ng at the hearing on 16 May 2023

| TAB | DOCUMENT                        | PAGE                     |
|-----|---------------------------------|--------------------------|
| 1   | Revised HS2 Land Plans – Part 1 | ORIG-D-2 to ORIG-D-143   |
| 2   | Revised HS2 Land Plans – Part 2 | ORIG-D-144 to ORIG-D-284 |

DLA Piper UK LLP 1 St Paul's Place Sheffield S1 2IX

**Telephone: 0114 283 3312** 

Email: HS2Injunction@dlapiper.com

**Reference:** RXS/380900/401

**Solicitors for the Claimants** 



# HIGH SPEED TWO INJUNCTION MAPPING

# PHASE ONE AREA CENTRAL (1) KEY PLAN

























































































































## HIGH SPEED TWO **INJUNCTION MAPPING**

## PHASE ONE AREA CENTRAL (2) **KEY PLAN**































































































## HIGH SPEED TWO **INJUNCTION MAPPING**

## PHASE ONE AREA NORTH **KEY PLAN**





## HIGH SPEED TWO INJUNCTION MAPPING

## PHASE ONE AREA North (Curzon Spur) KEY PLAN































































































































































## HIGH SPEED TWO INJUNCTION MAPPING

## PHASE ONE AREA SOUTH KEY PLAN





















































































## HIGH SPEED TWO **INJUNCTION MAPPING**

## PHASE 2A **KEY PLAN**