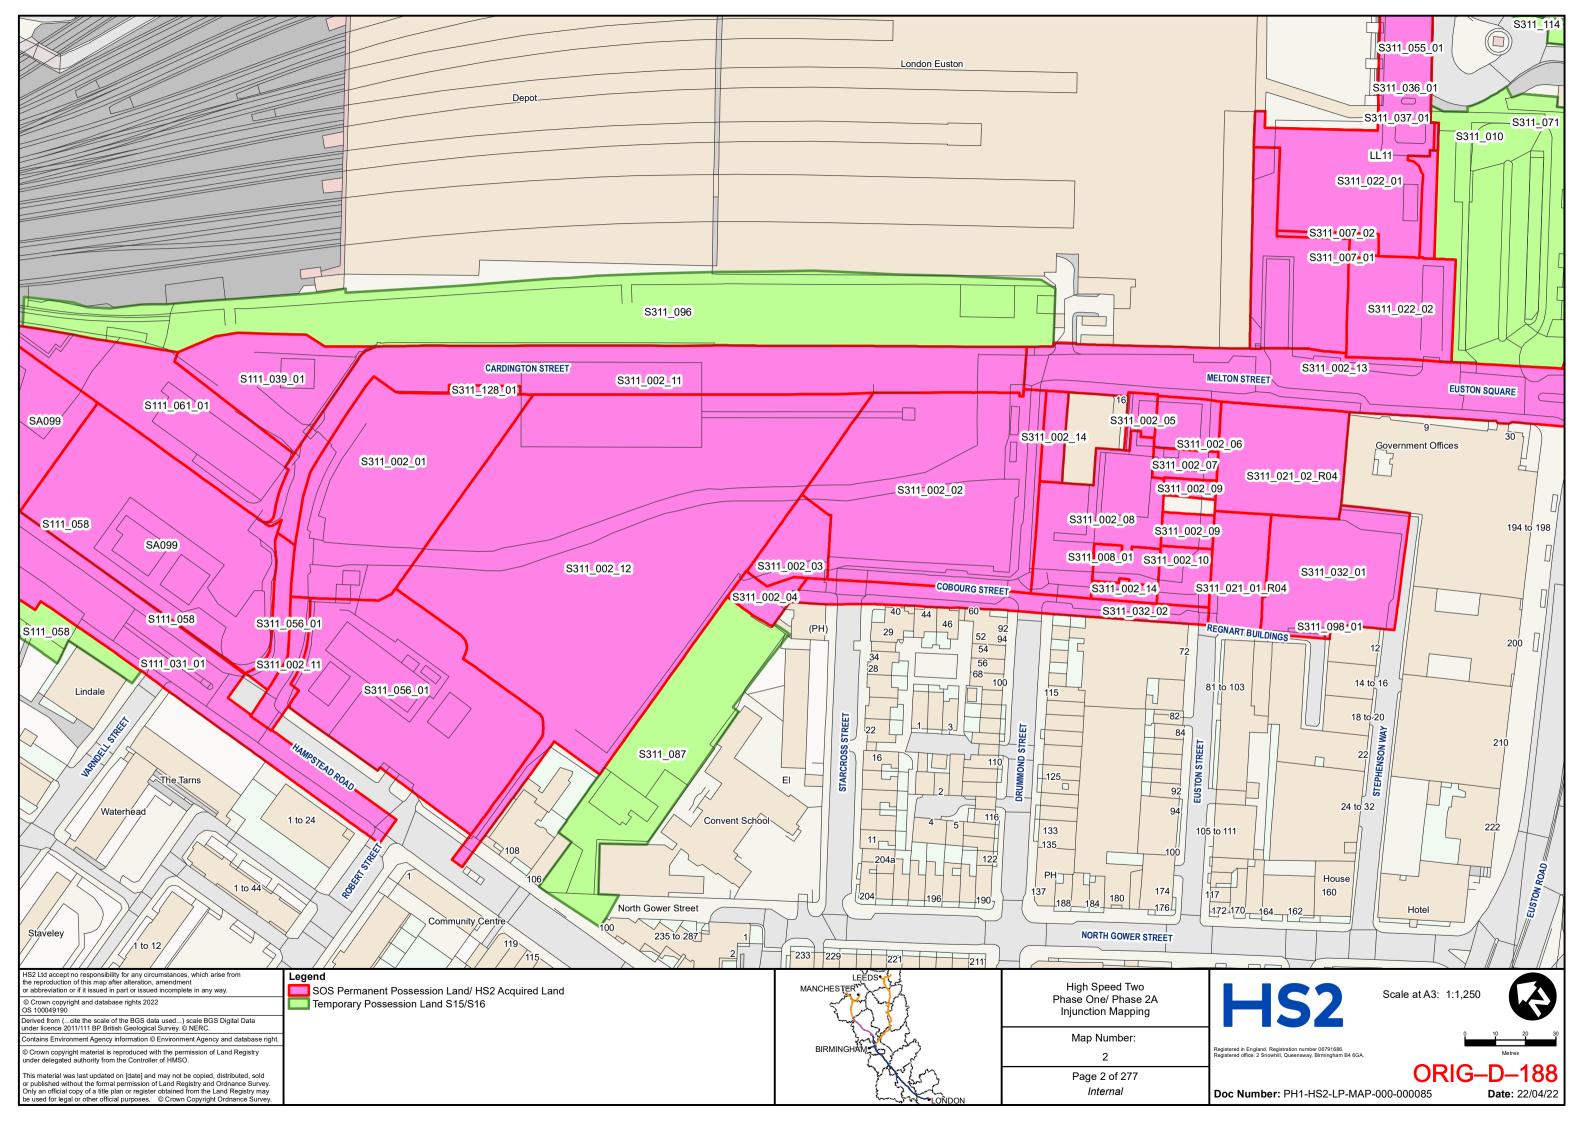

### ORIGINAL APPLICATION DOCUMENTS BUNDLE (MARCH 2022) (Volume D)

not intended for reading at the hearing on 16 May 2023

| TAB | DOCUMENT                        | PAGE                     |
|-----|---------------------------------|--------------------------|
| 1   | Revised HS2 Land Plans – Part 1 | ORIG-D-2 to ORIG-D-143   |
| 2   | Revised HS2 Land Plans – Part 2 | ORIG-D-144 to ORIG-D-284 |