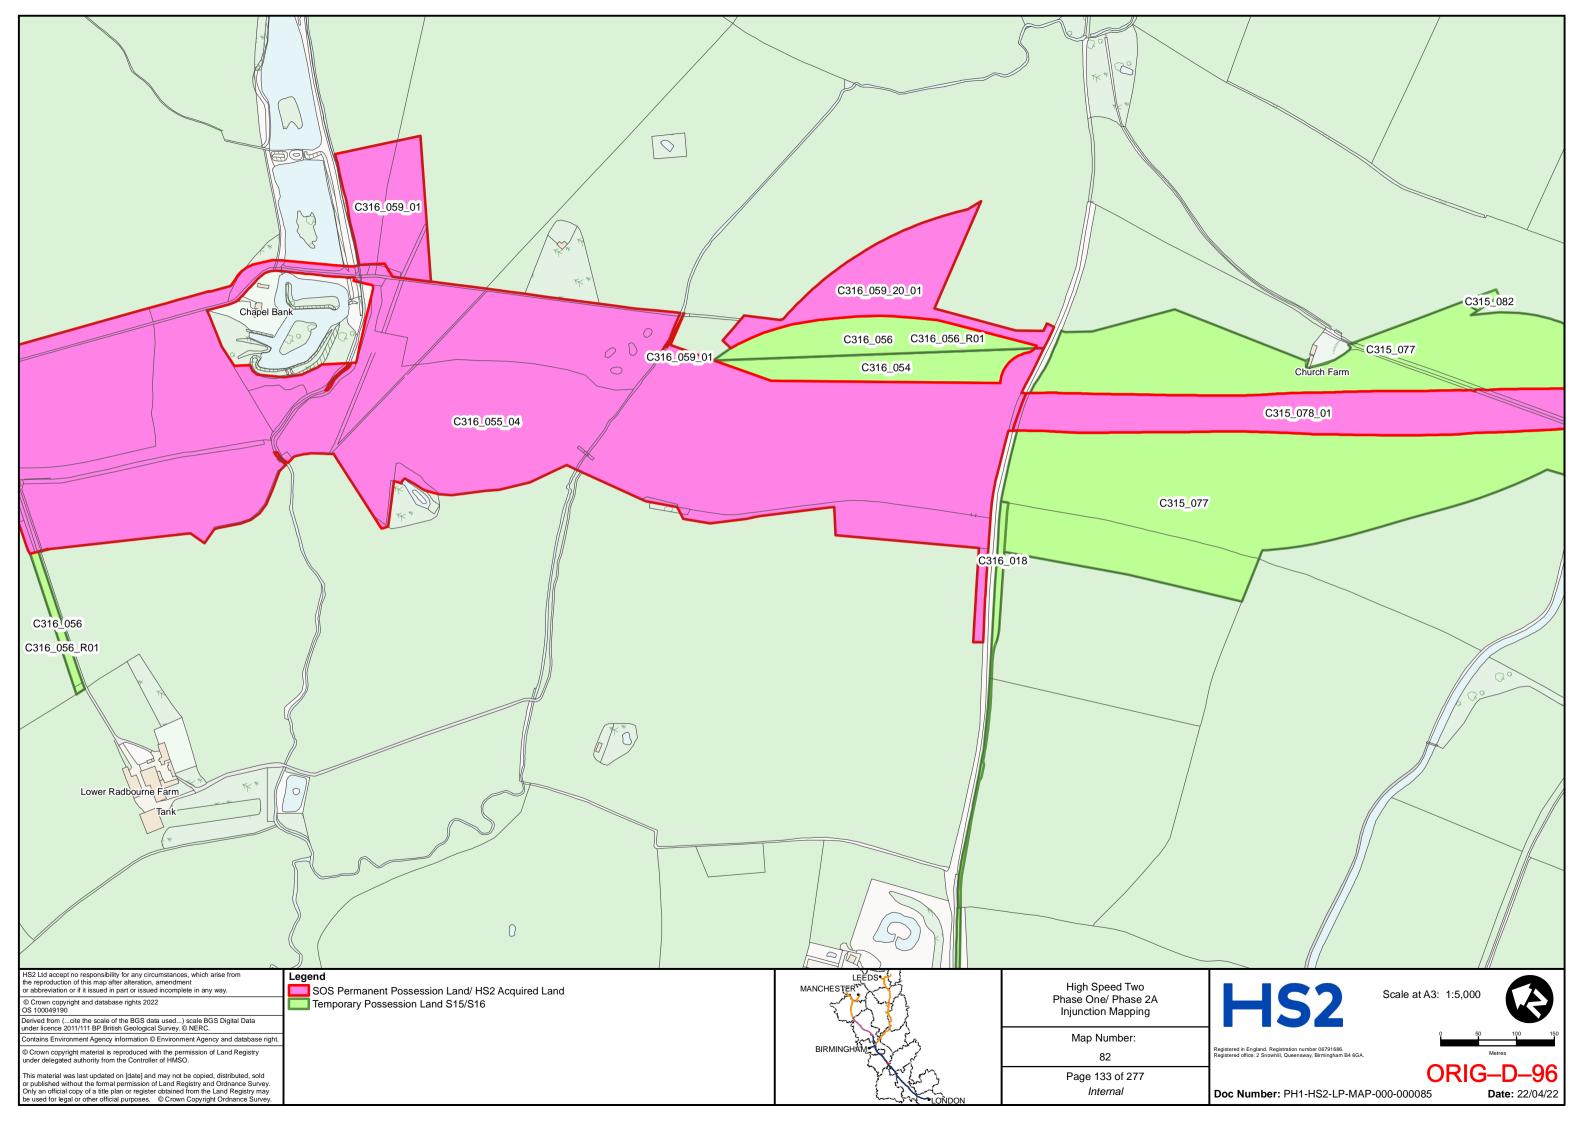

| PAGE                     |
|-----|---------------------------------|--------------------------|
| 1   | Revised HS2 Land Plans – Part 1 | ORIG-D-2 to ORIG-D-143   |
| 2   | Revised HS2 Land Plans – Part 2 | ORIG-D-144 to ORIG-D-284 |

DLA Piper UK LLP 1 St Paul's Place Sheffield S1 2IX

**Telephone: 0114 283 3312** 

Email: HS2Injunction@dlapiper.com

**Reference:** RXS/380900/401

**Solicitors for the Claimants** 



# HIGH SPEED TWO INJUNCTION MAPPING

# PHASE ONE AREA CENTRAL (1) KEY PLAN

























































































































## HIGH SPEED TWO **INJUNCTION MAPPING**

## PHASE ONE AREA CENTRAL (2) **KEY PLAN**































































































## HIGH SPEED TWO **INJUNCTION MAPPING**

## PHASE ONE AREA NORTH **KEY PLAN**





## HIGH SPEED TWO INJUNCTION MAPPING

## PHASE ONE AREA North (Curzon Spur) KEY PLAN































































































































































## HIGH SPEED TWO INJUNCTION MAPPING

## PHASE ONE AREA SOUTH KEY PLAN





















































































## HIGH SPEED TWO **INJUNCTION MAPPING**

## PHASE 2A **KEY PLAN**