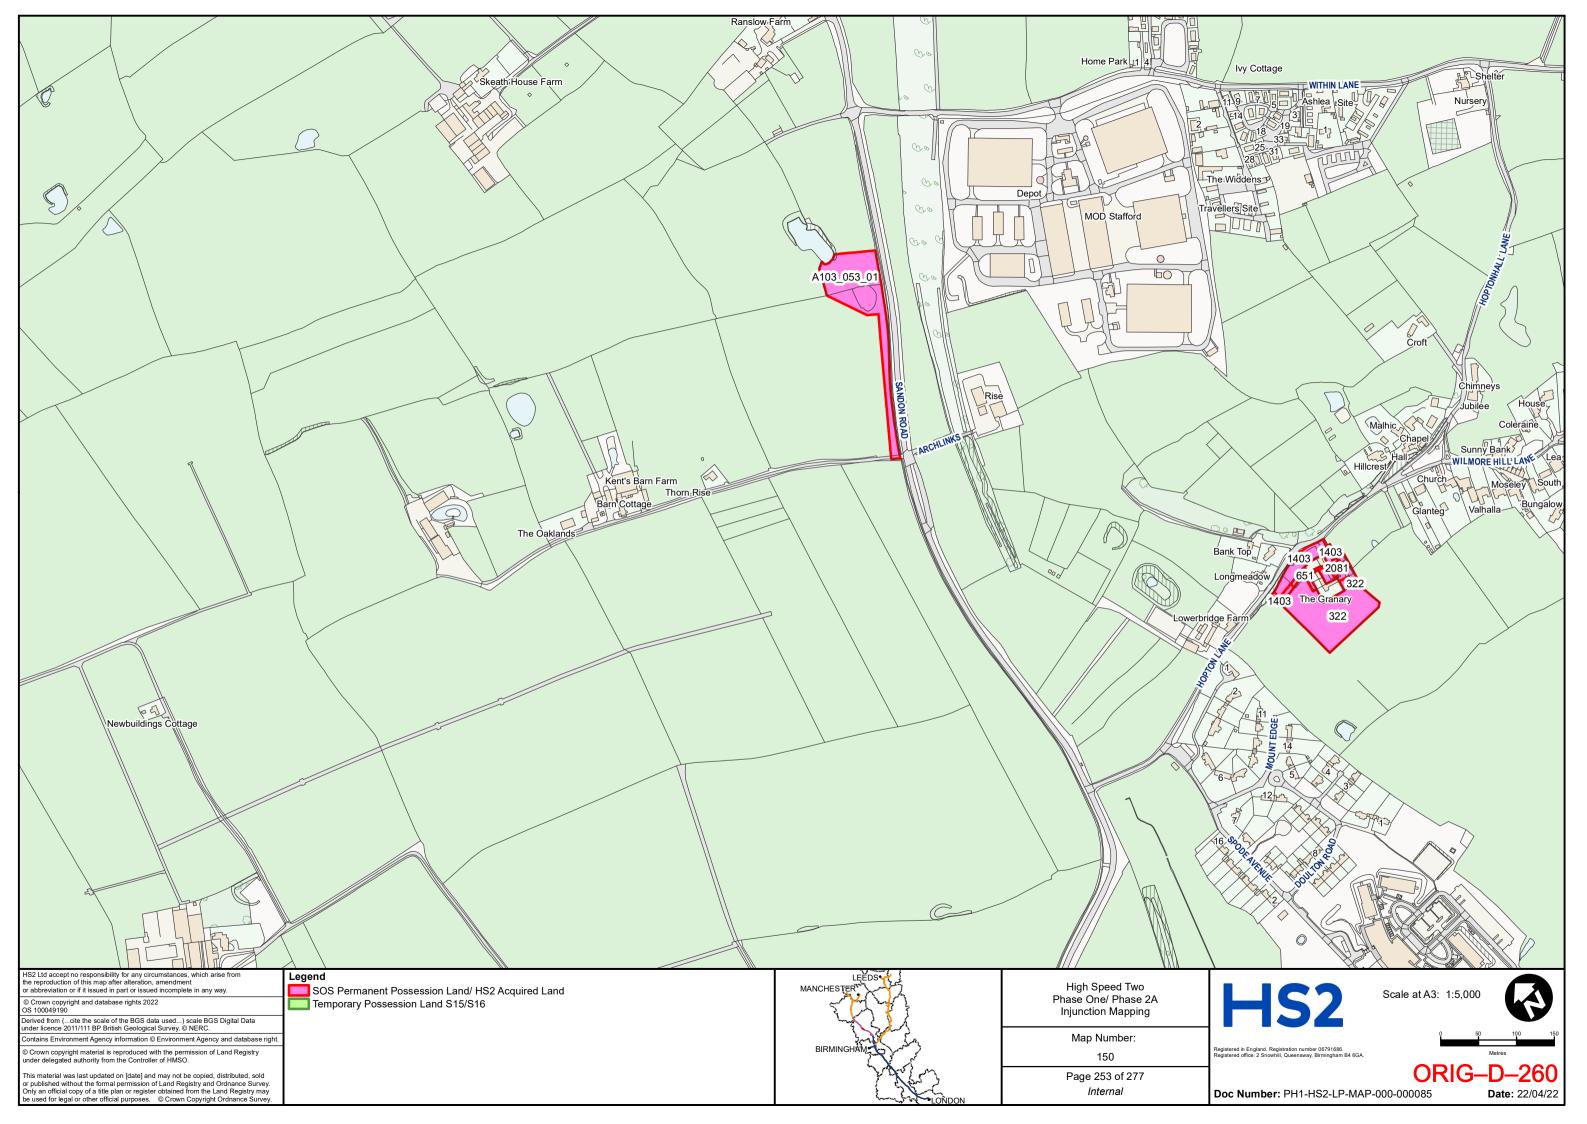

## HIGH SPEED TWO **INJUNCTION MAPPING**

## PHASE ONE AREA CENTRAL (2) **KEY PLAN**































































































## HIGH SPEED TWO **INJUNCTION MAPPING**

## PHASE ONE AREA NORTH **KEY PLAN**





## HIGH SPEED TWO INJUNCTION MAPPING

## PHASE ONE AREA North (Curzon Spur) KEY PLAN































































































































































## HIGH SPEED TWO INJUNCTION MAPPING

## PHASE ONE AREA SOUTH KEY PLAN





















































































## HIGH SPEED TWO **INJUNCTION MAPPING**

## PHASE 2A **KEY PLAN**