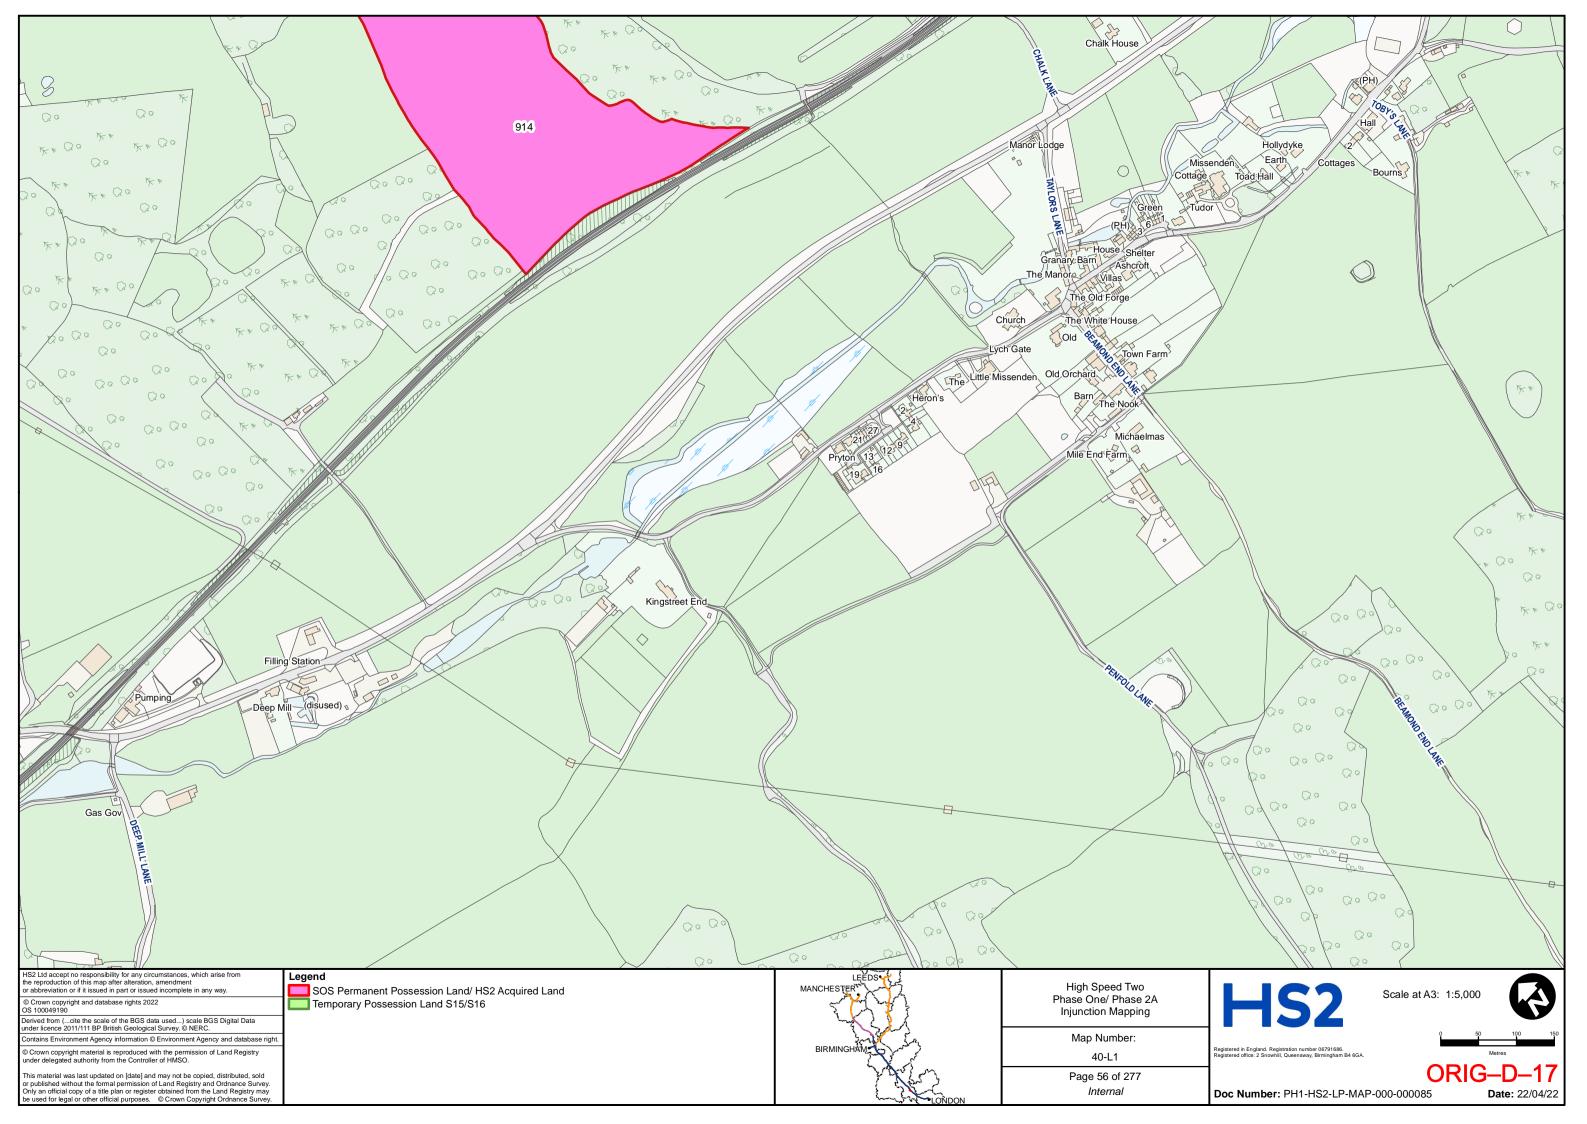

SECRETARY OF STATE FOR TRANSPORT

**Claimants** 

- and -

#### PERSONS UNKNOWN & OTHERS

**Defendants** 

### ORIGINAL APPLICATION DOCUMENTS BUNDLE (MARCH 2022) (Volume D)

not intended for reading at the hearing on 16 May 2023

| TAB | DOCUMENT                        | PAGE                     |
|-----|---------------------------------|--------------------------|
| 1   | Revised HS2 Land Plans – Part 1 | ORIG-D-2 to ORIG-D-143   |
| 2   | Revised HS2 Land Plans – Part 2 | ORIG-D-144 to ORIG-D-284 |

DLA Piper UK LLP 1 St Paul's Place Sheffield S1 2IX

**Telephone: 0114 283 3312** 

Email: HS2Injunction@dlapiper.com

**Reference:** RXS/380900/401

**Solicitors for the Claimants** 



# HIGH SPEED TWO INJUNCTION MAPPING

# PHASE ONE AREA CENTRAL (1) KEY PLAN

























































































































## HIGH SPEED TWO **INJUNCTION MAPPING**

## PHASE ONE AREA CENTRAL (2) **KEY PLAN**































































































## HIGH SPEED TWO **INJUNCTION MAPPING**

## PHASE ONE AREA NORTH **KEY PLAN**





## HIGH SPEED TWO INJUNCTION MAPPING

## PHASE ONE AREA North (Curzon Spur) KEY PLAN































































































































































## HIGH SPEED TWO INJUNCTION MAPPING

## PHASE ONE AREA SOUTH KEY PLAN





















































































## HIGH SPEED TWO **INJUNCTION MAPPING**

## P