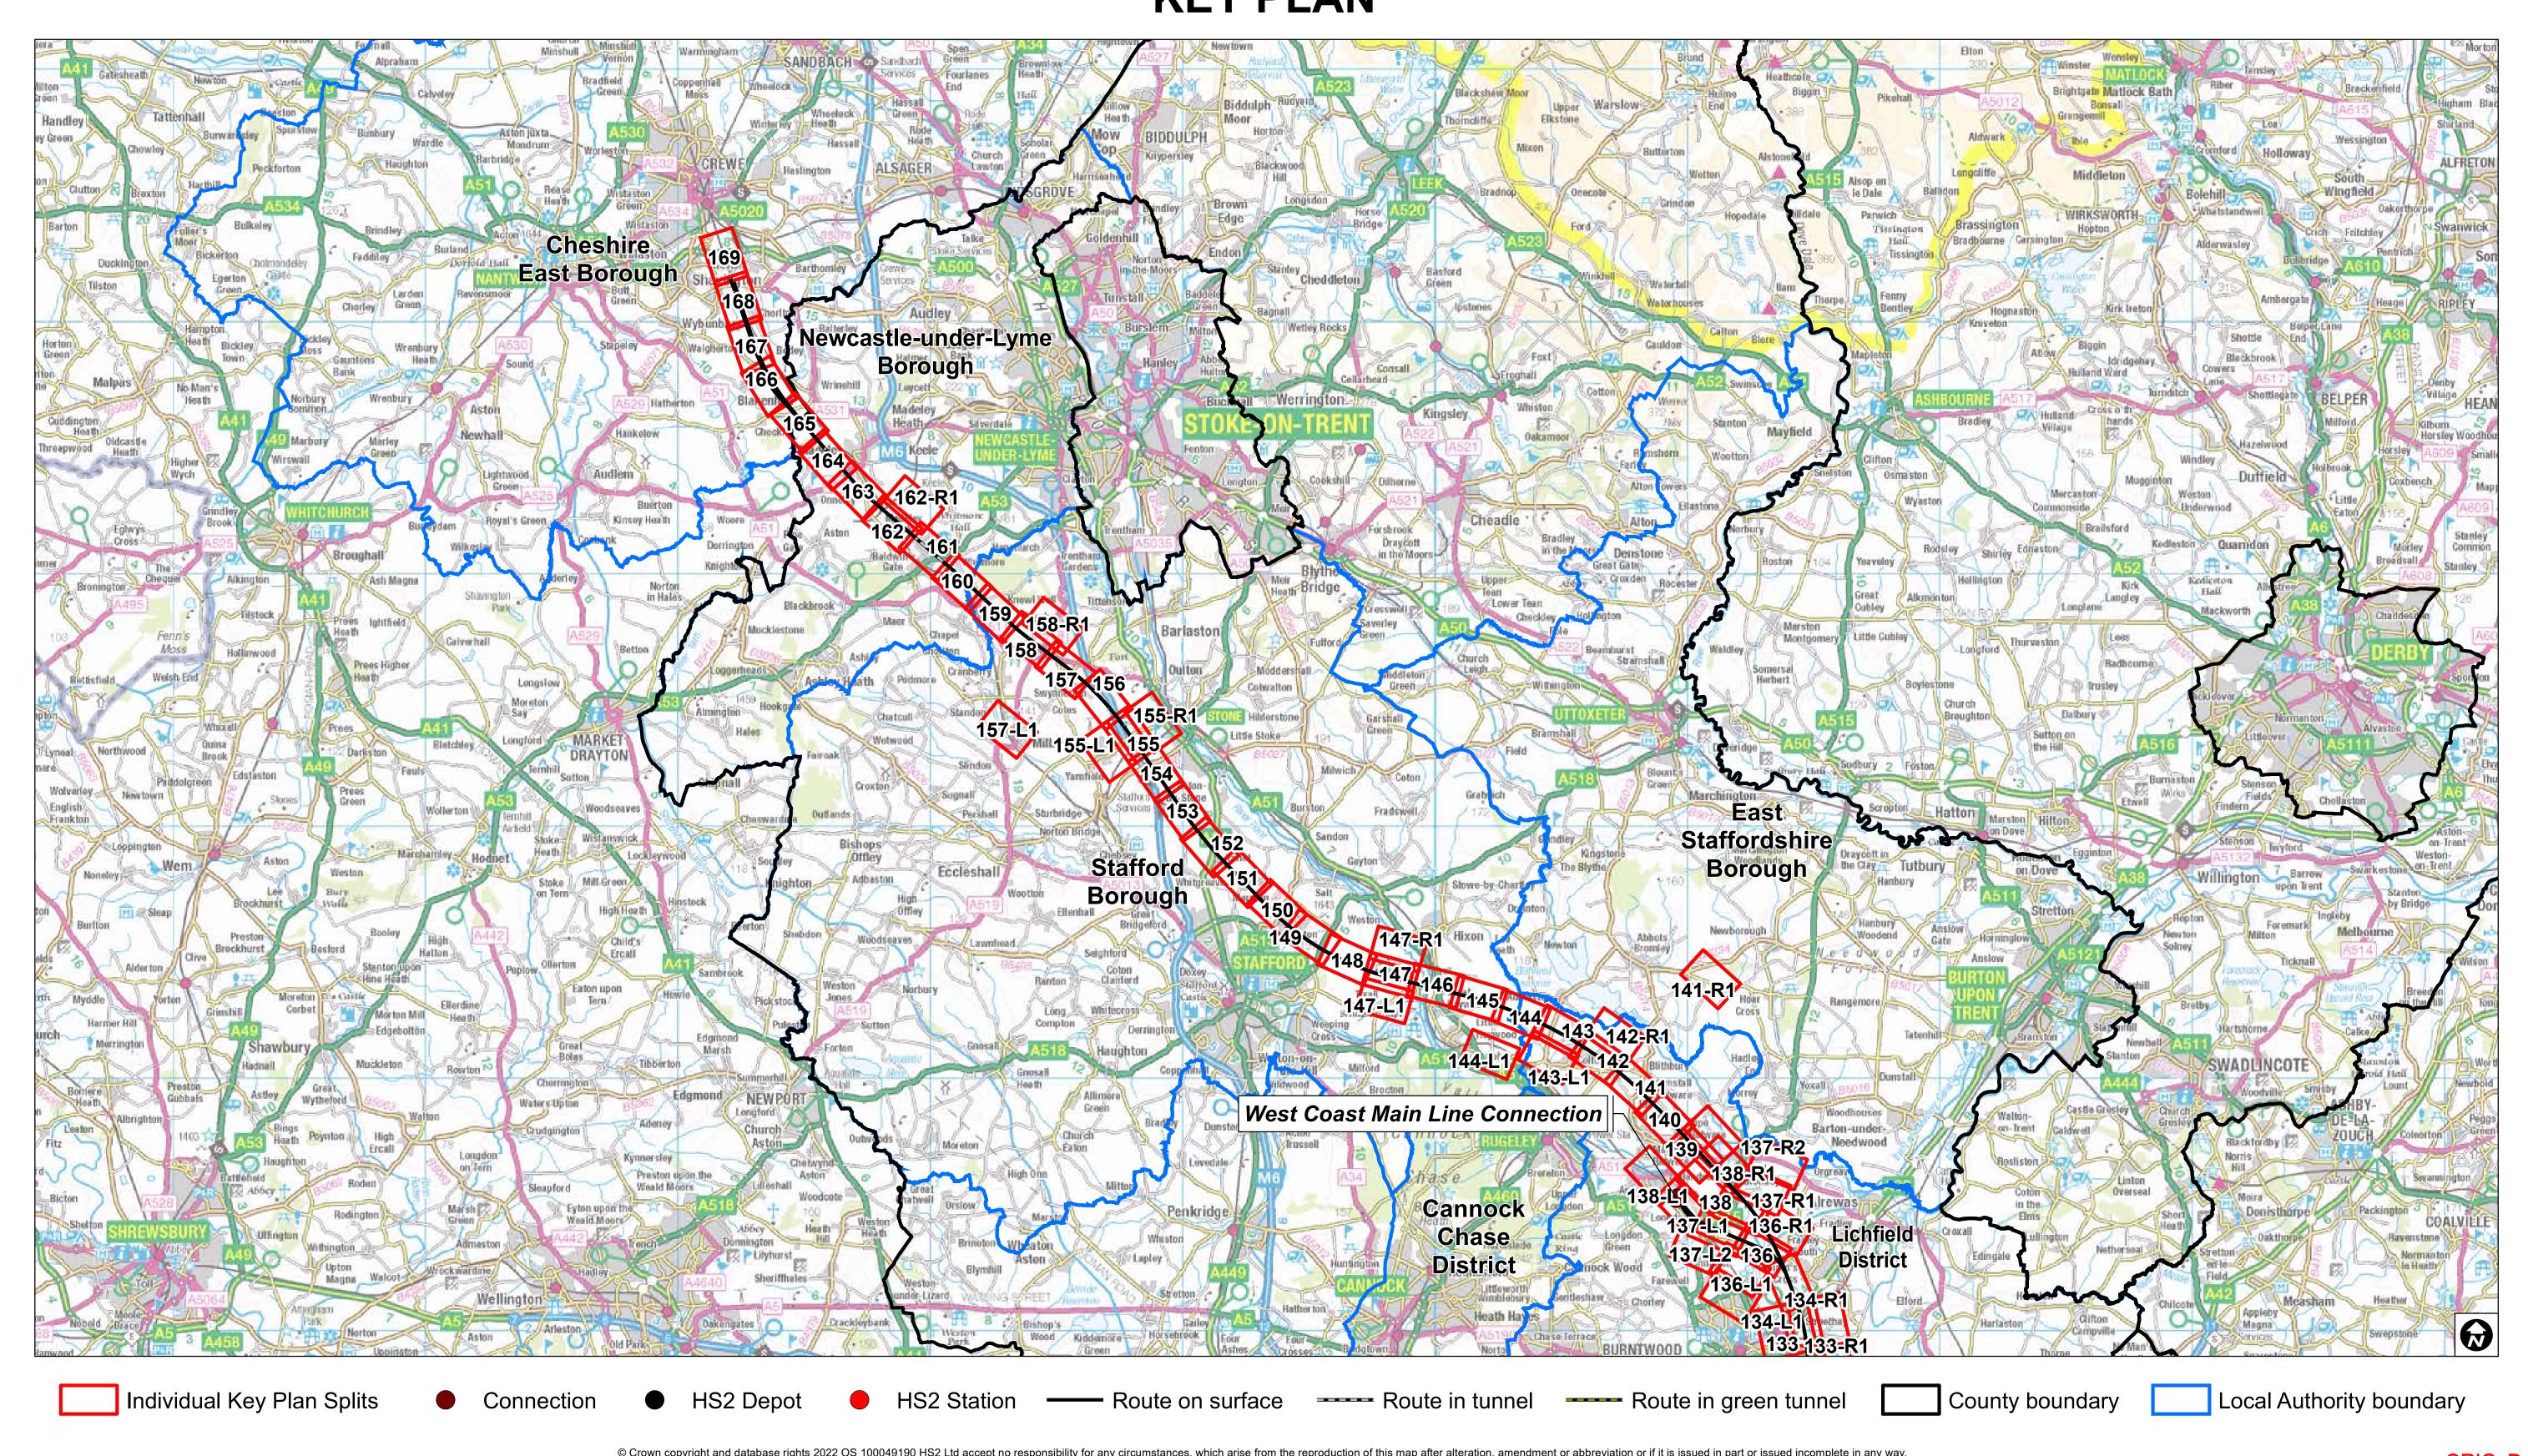

## HIGH SPEED TWO **INJUNCTION MAPPING**

## PHASE ONE AREA CENTRAL (2) **KEY PLAN**































































































## HIGH SPEED TWO **INJUNCTION MAPPING**

## PHASE ONE AREA NORTH **KEY PLAN**





## HIGH SPEED TWO INJUNCTION MAPPING

## PHASE ONE AREA North (Curzon Spur) KEY PLAN































































































































































## HIGH SPEED TWO INJUNCTION MAPPING

## PHASE ONE AREA SOUTH KEY PLAN





















































































## HIGH SPEED TWO **INJUNCTION MAPPING**

## PHASE 2A **KEY PLAN**