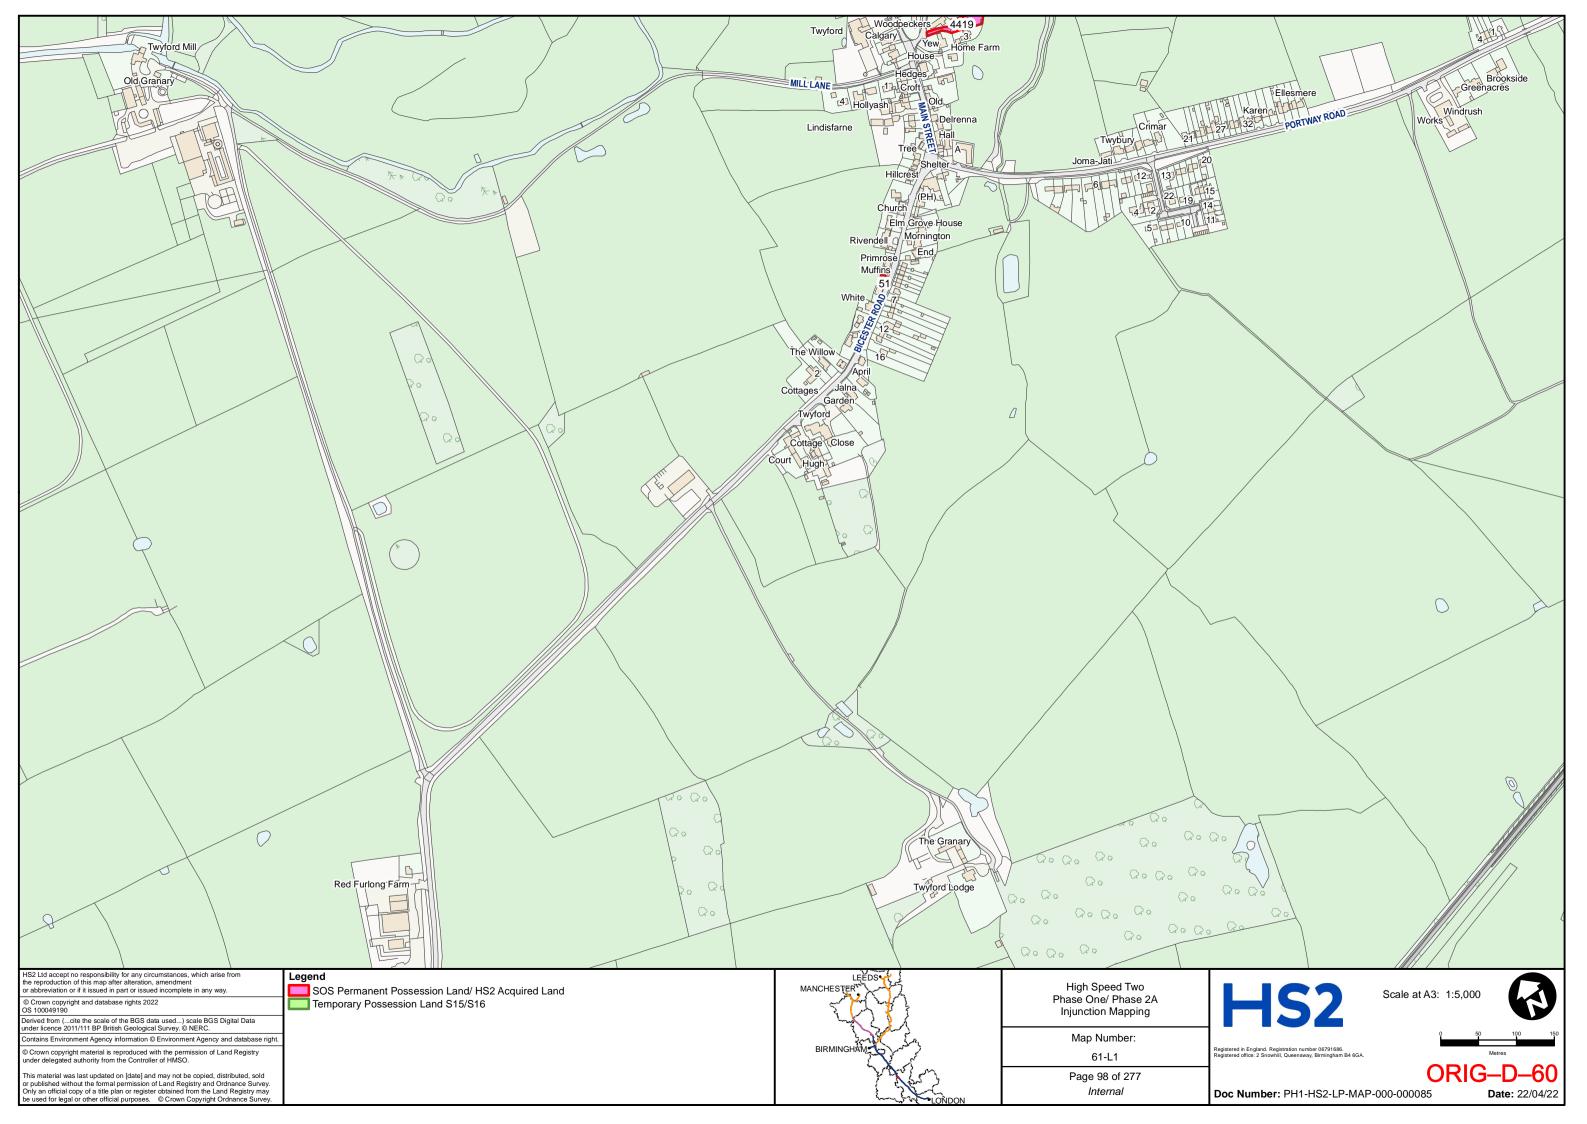

RS

**Defendants** 

### ORIGINAL APPLICATION DOCUMENTS BUNDLE (MARCH 2022) (Volume D)

not intended for reading at the hearing on 16 May 2023

| TAB | DOCUMENT                        | PAGE                     |
|-----|---------------------------------|--------------------------|
| 1   | Revised HS2 Land Plans – Part 1 | ORIG-D-2 to ORIG-D-143   |
| 2   | Revised HS2 Land Plans – Part 2 | ORIG-D-144 to ORIG-D-284 |

DLA Piper UK LLP 1 St Paul's Place Sheffield S1 2IX

**Telephone: 0114 283 3312** 

Email: HS2Injunction@dlapiper.com

**Reference:** RXS/380900/401

**Solicitors for the Claimants** 



# HIGH SPEED TWO INJUNCTION MAPPING

# PHASE ONE AREA CENTRAL (1) KEY PLAN

























































































































## HIGH SPEED TWO **INJUNCTION MAPPING**

## PHASE ONE AREA CENTRAL (2) **KEY PLAN**































































































## HIGH SPEED TWO **INJUNCTION MAPPING**

## PHASE ONE AREA NORTH **KEY PLAN**





## HIGH SPEED TWO INJUNCTION MAPPING

## PHASE ONE AREA North (Curzon Spur) KEY PLAN































































































































































## HIGH SPEED TWO INJUNCTION MAPPING

## PHASE ONE AREA SOUTH KEY PLAN





















































































## HIGH SPEED TWO **INJUNCTION MAPPING**

## PHASE 2A **KEY PLAN**