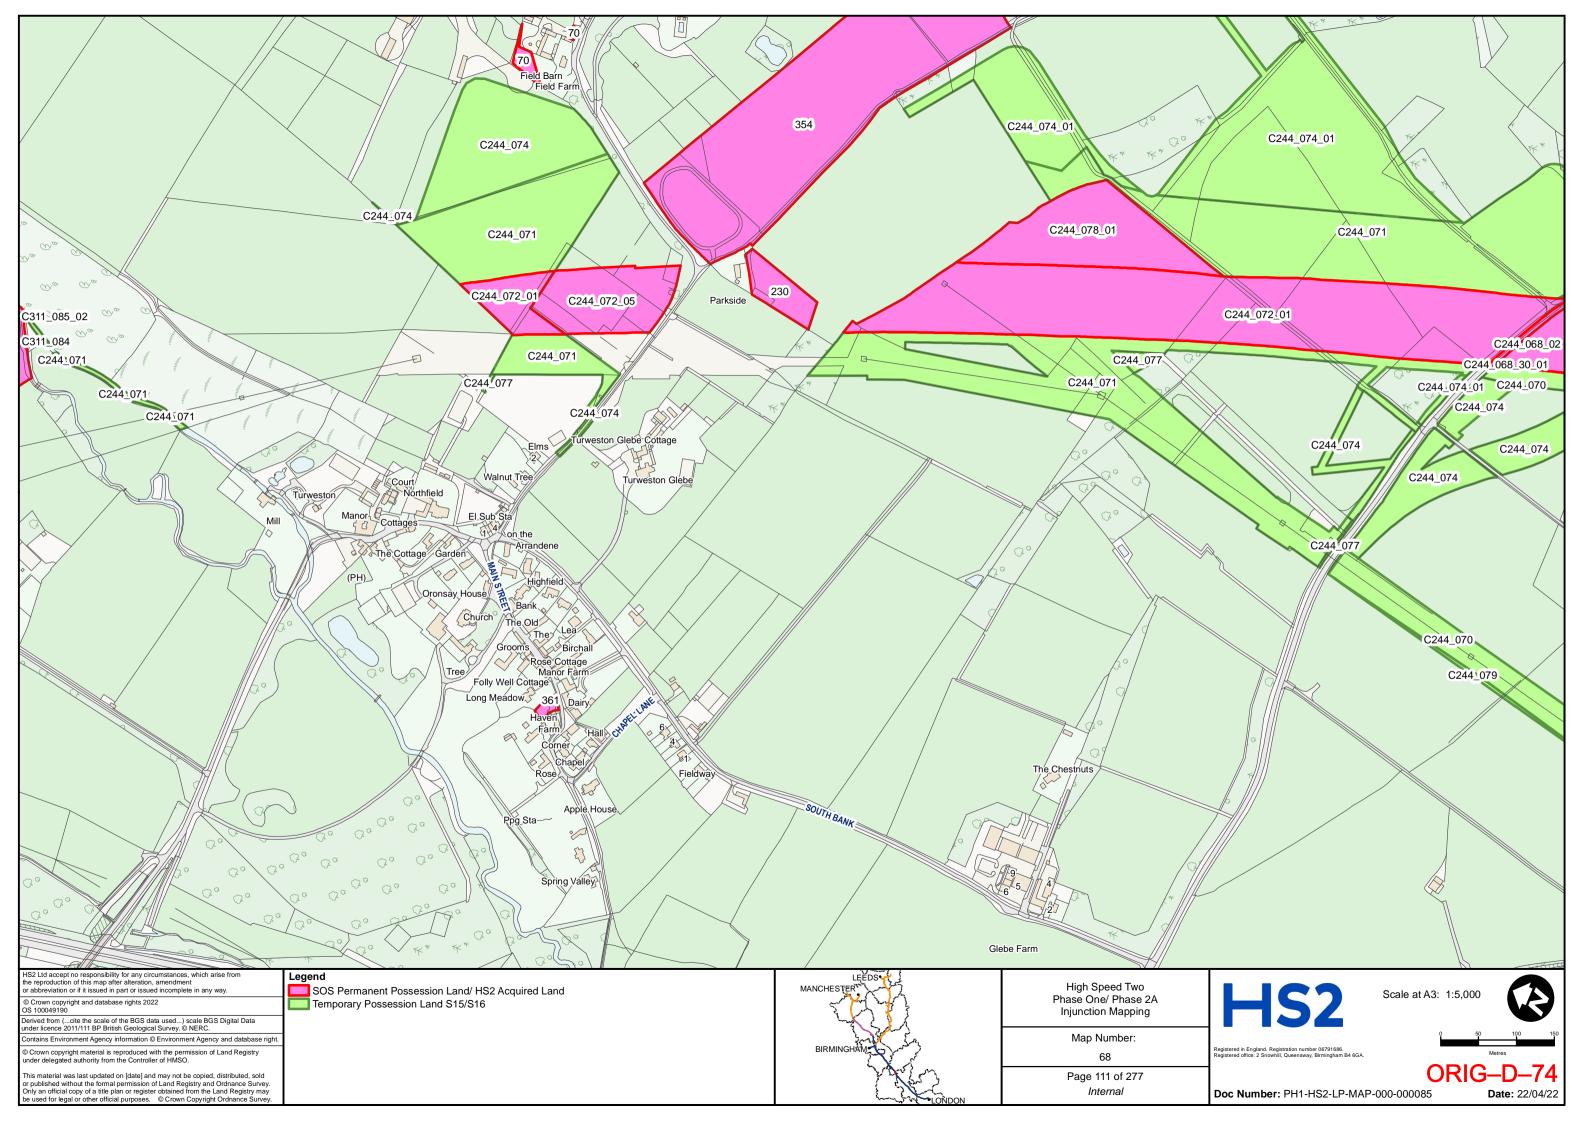

the hearing on 16 May 2023

| TAB | DOCUMENT                        | PAGE                     |
|-----|---------------------------------|--------------------------|
| 1   | Revised HS2 Land Plans – Part 1 | ORIG-D-2 to ORIG-D-143   |
| 2   | Revised HS2 Land Plans – Part 2 | ORIG-D-144 to ORIG-D-284 |

DLA Piper UK LLP 1 St Paul's Place Sheffield S1 2IX

**Telephone: 0114 283 3312** 

Email: HS2Injunction@dlapiper.com

**Reference:** RXS/380900/401

**Solicitors for the Claimants** 



# HIGH SPEED TWO INJUNCTION MAPPING

# PHASE ONE AREA CENTRAL (1) KEY PLAN

























































































































## HIGH SPEED TWO **INJUNCTION MAPPING**

## PHASE ONE AREA CENTRAL (2) **KEY PLAN**































































































## HIGH SPEED TWO **INJUNCTION MAPPING**

## PHASE ONE AREA NORTH **KEY PLAN**





## HIGH SPEED TWO INJUNCTION MAPPING

## PHASE ONE AREA North (Curzon Spur) KEY PLAN































































































































































## HIGH SPEED TWO INJUNCTION MAPPING

## PHASE ONE AREA SOUTH KEY PLAN





















































































## HIGH SPEED TWO **INJUNCTION MAPPING**

## PHASE 2A **KEY PLAN**