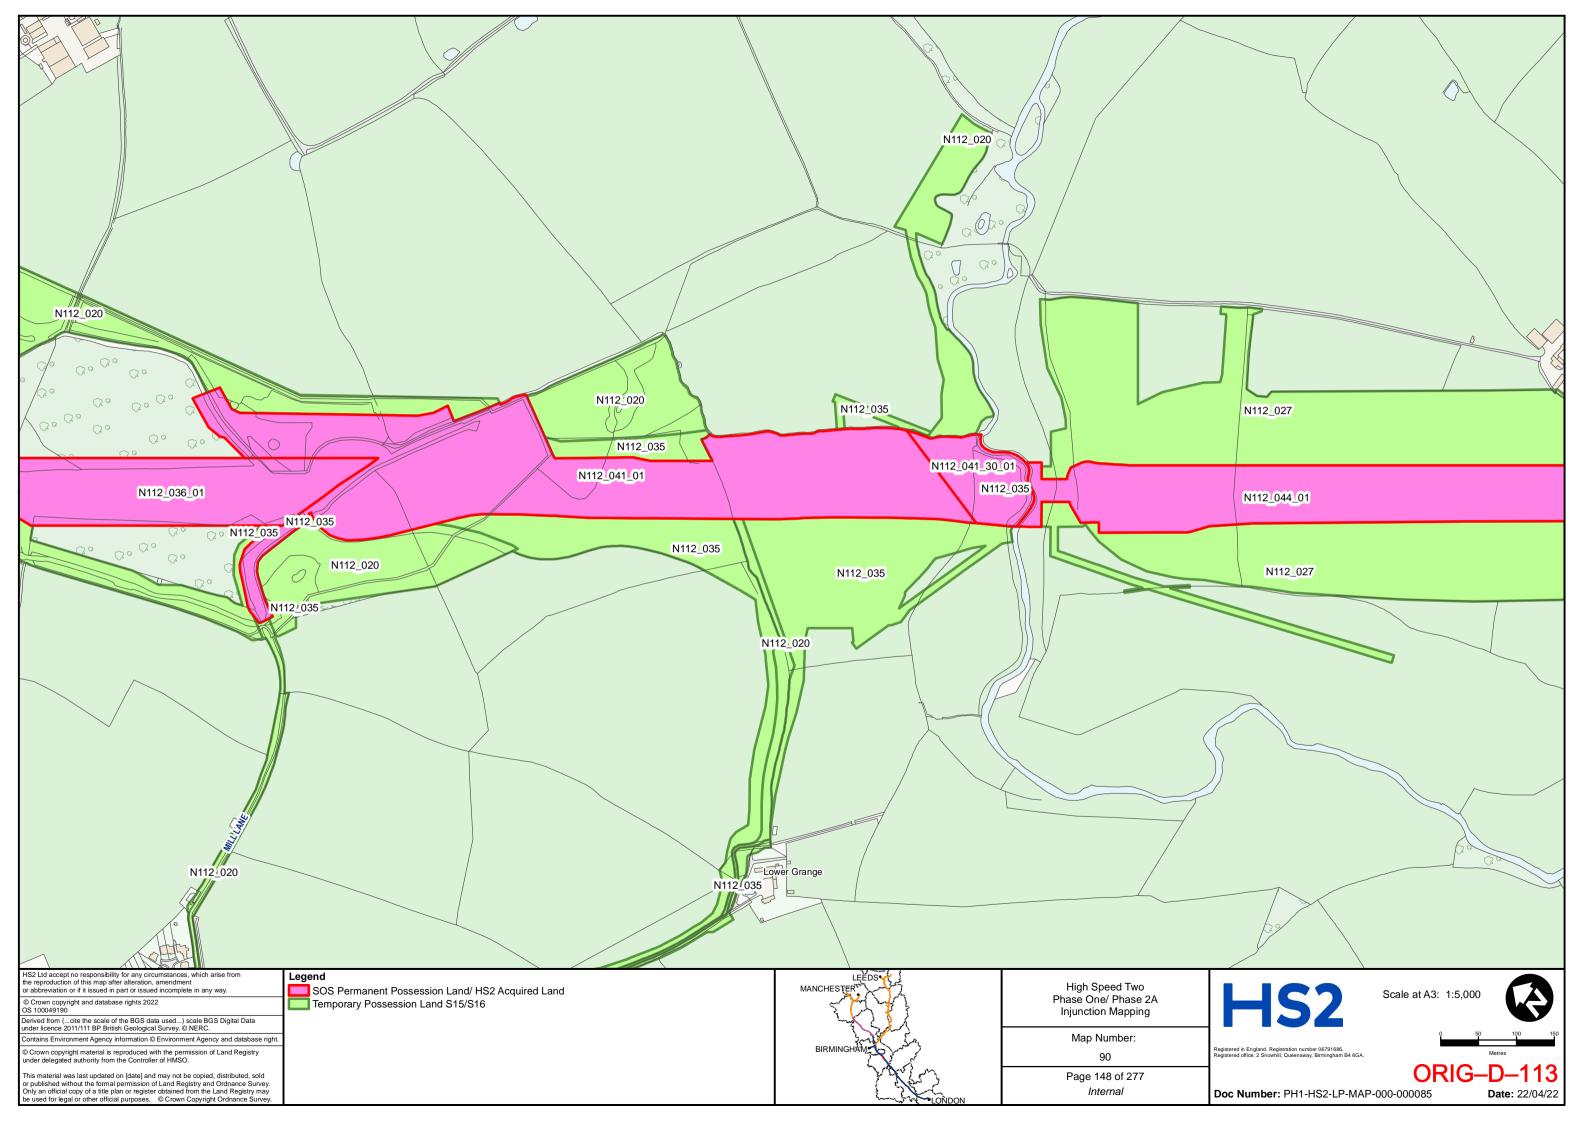

ed HS2 Land Plans – Part 2 | ORIG-D-144 to ORIG-D-284 |

DLA Piper UK LLP 1 St Paul's Place Sheffield S1 2IX

**Telephone: 0114 283 3312** 

Email: HS2Injunction@dlapiper.com

**Reference:** RXS/380900/401

**Solicitors for the Claimants** 



# HIGH SPEED TWO INJUNCTION MAPPING

# PHASE ONE AREA CENTRAL (1) KEY PLAN

























































































































## HIGH SPEED TWO **INJUNCTION MAPPING**

## PHASE ONE AREA CENTRAL (2) **KEY PLAN**































































































## HIGH SPEED TWO **INJUNCTION MAPPING**

## PHASE ONE AREA NORTH **KEY PLAN**





## HIGH SPEED TWO INJUNCTION MAPPING

## PHASE ONE AREA North (Curzon Spur) KEY PLAN































































































































































## HIGH SPEED TWO INJUNCTION MAPPING

## PHASE ONE AREA SOUTH KEY PLAN





















































































## HIGH SPEED TWO **INJUNCTION MAPPING**

## PHASE 2A **KEY PLAN**