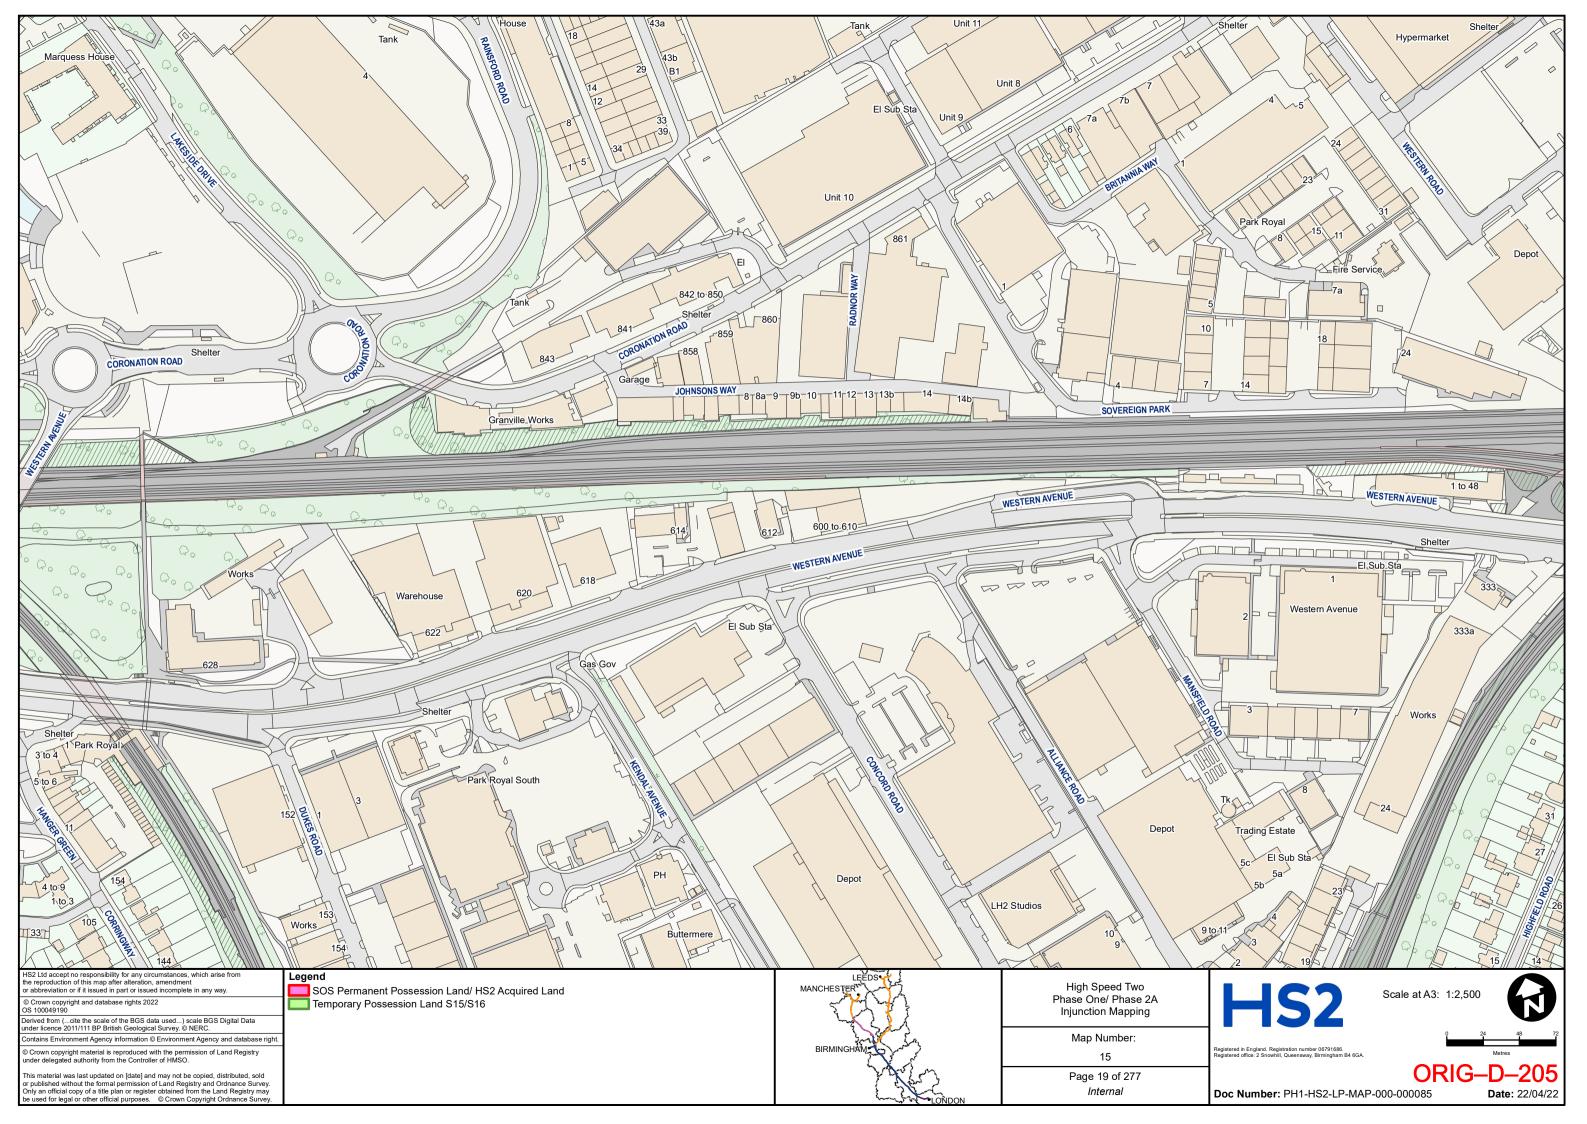

WO INJUNCTION MAPPING

# PHASE ONE AREA CENTRAL (1) KEY PLAN

























































































































## HIGH SPEED TWO **INJUNCTION MAPPING**

## PHASE ONE AREA CENTRAL (2) **KEY PLAN**































































































## HIGH SPEED TWO **INJUNCTION MAPPING**

## PHASE ONE AREA NORTH **KEY PLAN**





## HIGH SPEED TWO INJUNCTION MAPPING

## PHASE ONE AREA North (Curzon Spur) KEY PLAN































































































































































## HIGH SPEED TWO INJUNCTION MAPPING

## PHASE ONE AREA SOUTH KEY PLAN





















































































## HIGH SPEED TWO **INJUNCTION MAPPING**

## PHASE 2A **KEY PLAN**