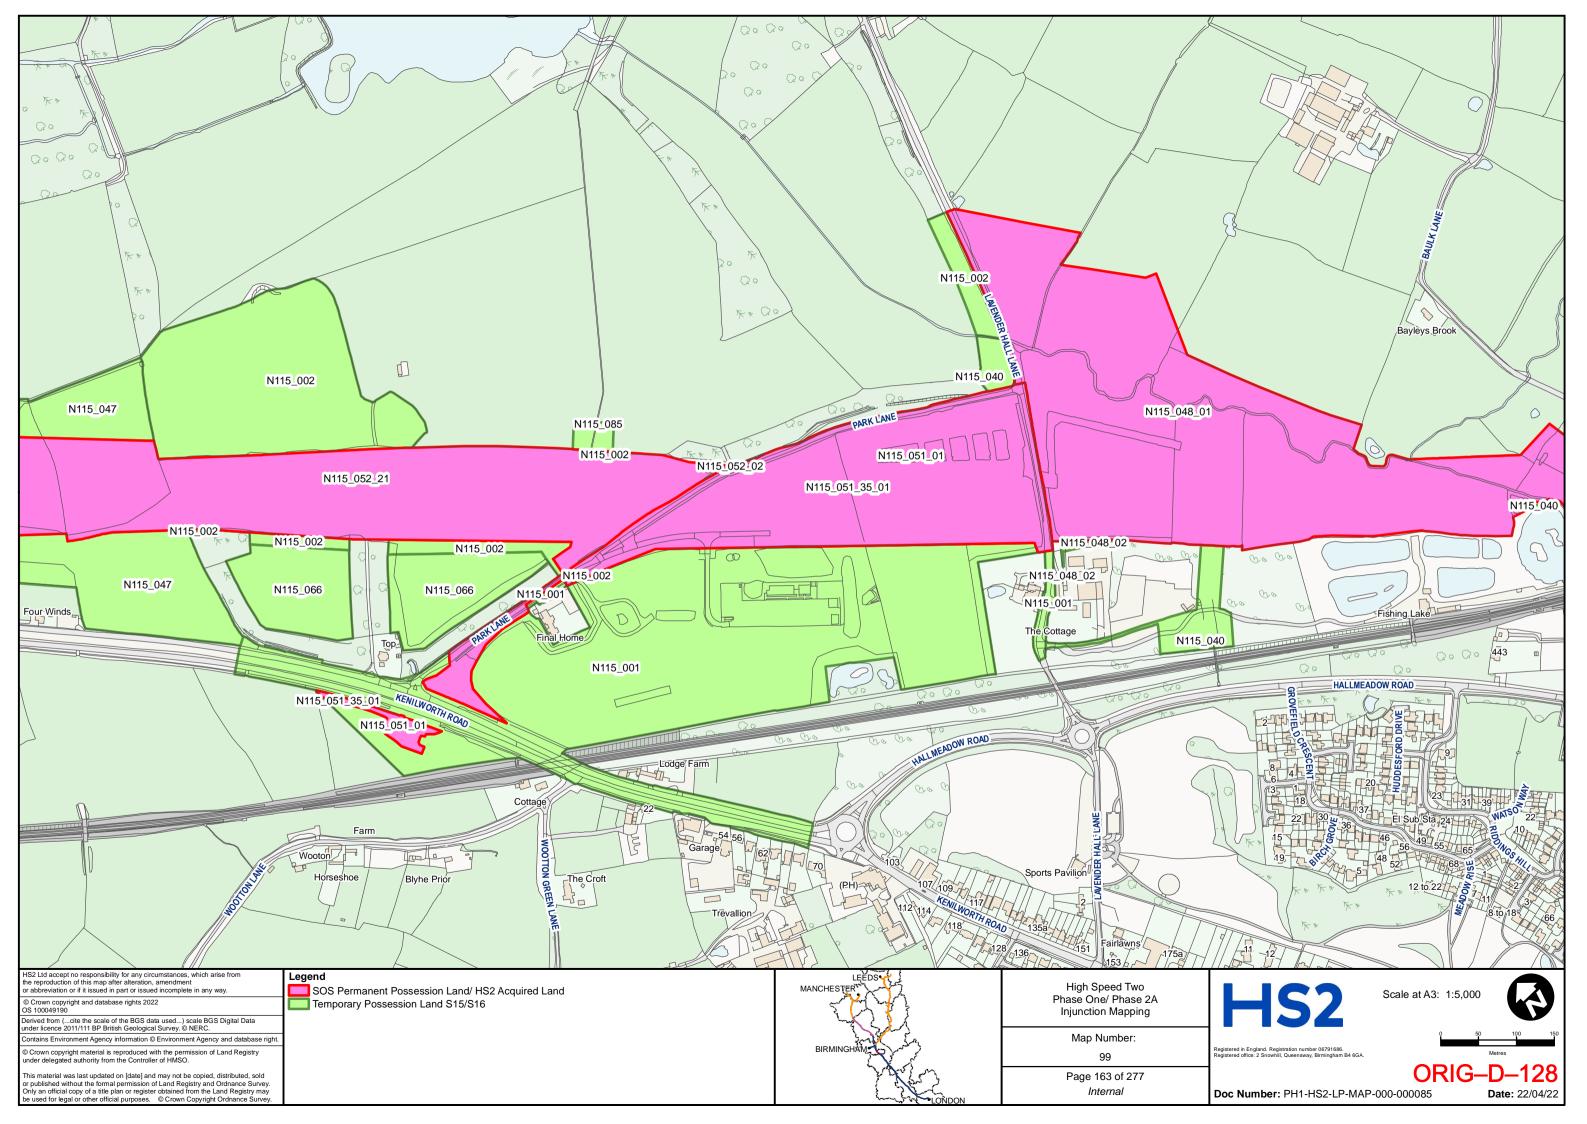

RIG-D-144 to ORIG-D-284 |

DLA Piper UK LLP 1 St Paul's Place Sheffield S1 2IX

**Telephone: 0114 283 3312** 

Email: HS2Injunction@dlapiper.com

**Reference:** RXS/380900/401

**Solicitors for the Claimants** 



# HIGH SPEED TWO INJUNCTION MAPPING

# PHASE ONE AREA CENTRAL (1) KEY PLAN

























































































































## HIGH SPEED TWO **INJUNCTION MAPPING**

## PHASE ONE AREA CENTRAL (2) **KEY PLAN**































































































## HIGH SPEED TWO **INJUNCTION MAPPING**

## PHASE ONE AREA NORTH **KEY PLAN**





## HIGH SPEED TWO INJUNCTION MAPPING

## PHASE ONE AREA North (Curzon Spur) KEY PLAN































































































































































## HIGH SPEED TWO INJUNCTION MAPPING

## PHASE ONE AREA SOUTH KEY PLAN





















































































## HIGH SPEED TWO **INJUNCTION MAPPING**

## PHASE 2A **KEY PLAN**