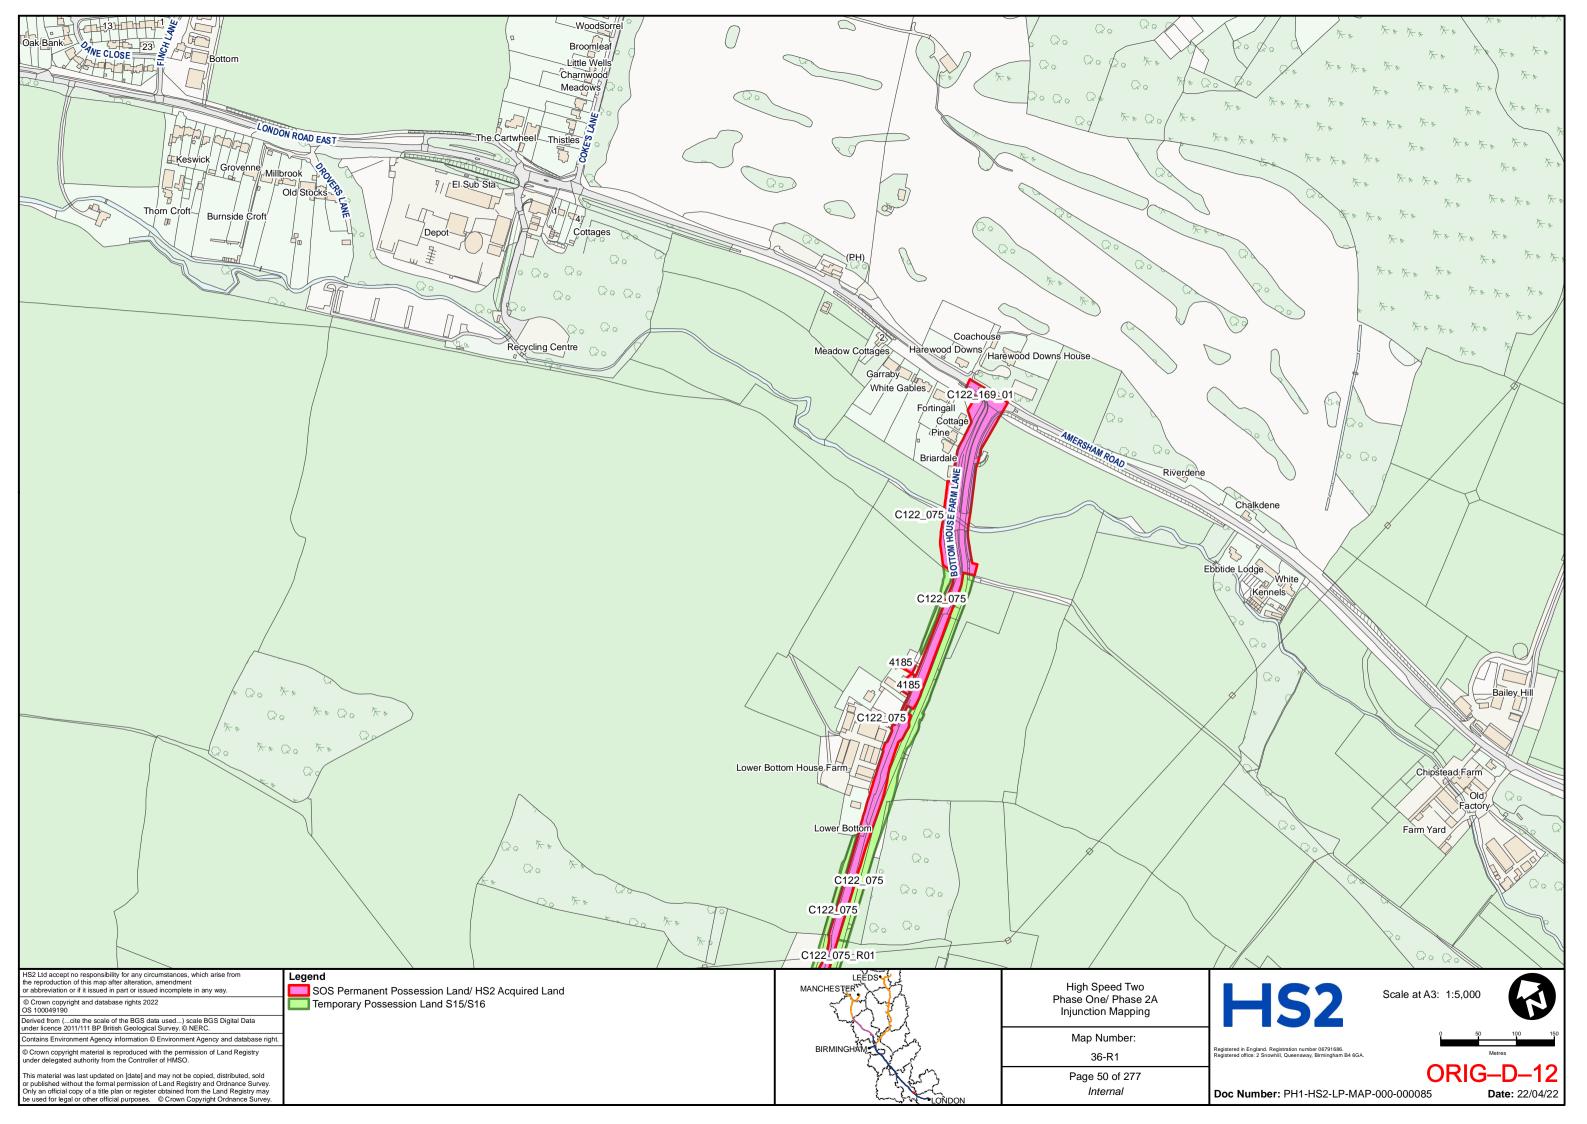

D (2) THE SECRETARY OF STATE FOR TRANSPORT

**Claimants** 

- and -

#### PERSONS UNKNOWN & OTHERS

**Defendants** 

### ORIGINAL APPLICATION DOCUMENTS BUNDLE (MARCH 2022) (Volume D)

not intended for reading at the hearing on 16 May 2023

| TAB | DOCUMENT                        | PAGE                     |
|-----|---------------------------------|--------------------------|
| 1   | Revised HS2 Land Plans – Part 1 | ORIG-D-2 to ORIG-D-143   |
| 2   | Revised HS2 Land Plans – Part 2 | ORIG-D-144 to ORIG-D-284 |

DLA Piper UK LLP 1 St Paul's Place Sheffield S1 2IX

**Telephone: 0114 283 3312** 

Email: HS2Injunction@dlapiper.com

**Reference:** RXS/380900/401

**Solicitors for the Claimants** 



# HIGH SPEED TWO INJUNCTION MAPPING

# PHASE ONE AREA CENTRAL (1) KEY PLAN

























































































































## HIGH SPEED TWO **INJUNCTION MAPPING**

## PHASE ONE AREA CENTRAL (2) **KEY PLAN**































































































## HIGH SPEED TWO **INJUNCTION MAPPING**

## PHASE ONE AREA NORTH **KEY PLAN**





## HIGH SPEED TWO INJUNCTION MAPPING

## PHASE ONE AREA North (Curzon Spur) KEY PLAN































































































































































## HIGH SPEED TWO INJUNCTION MAPPING

## PHASE ONE AREA SOUTH KEY PLAN





















































































## HIGH SPEED TWO **INJUNCTION MAPPI