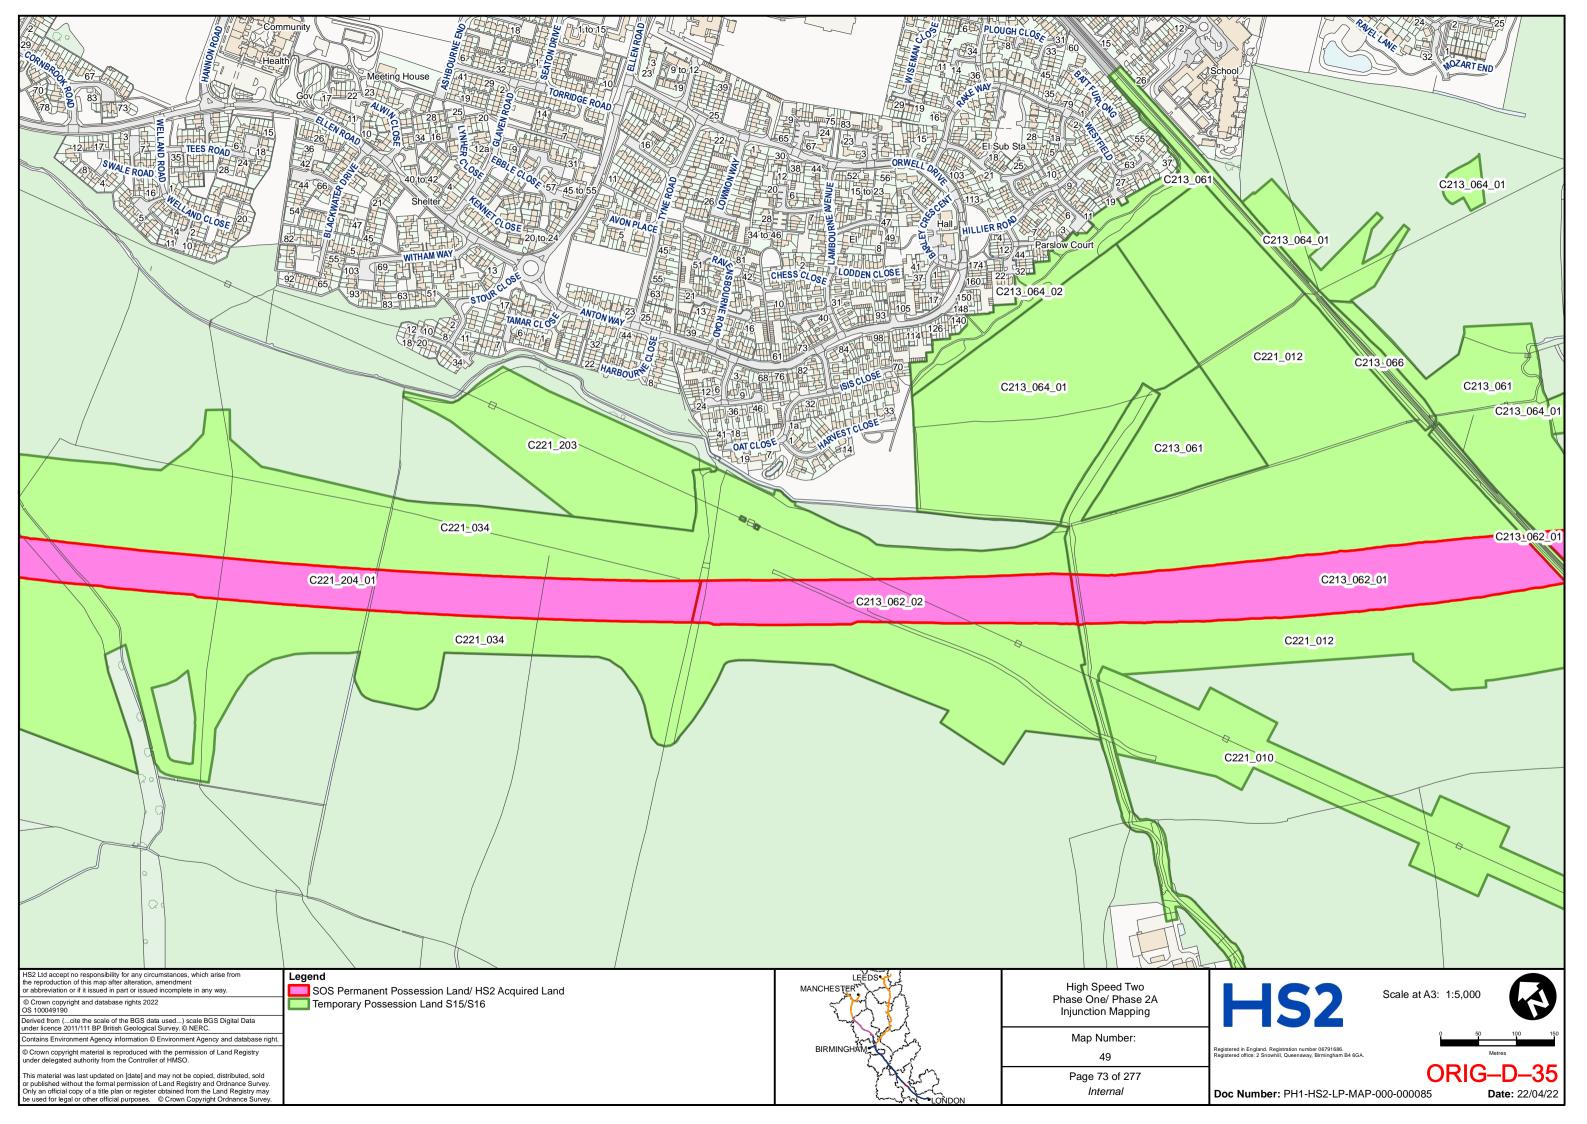

Claimants** 

- and -

#### PERSONS UNKNOWN & OTHERS

**Defendants** 

### ORIGINAL APPLICATION DOCUMENTS BUNDLE (MARCH 2022) (Volume D)

not intended for reading at the hearing on 16 May 2023

| TAB | DOCUMENT                        | PAGE                     |
|-----|---------------------------------|--------------------------|
| 1   | Revised HS2 Land Plans – Part 1 | ORIG-D-2 to ORIG-D-143   |
| 2   | Revised HS2 Land Plans – Part 2 | ORIG-D-144 to ORIG-D-284 |

DLA Piper UK LLP 1 St Paul's Place Sheffield S1 2IX

**Telephone: 0114 283 3312** 

Email: HS2Injunction@dlapiper.com

**Reference:** RXS/380900/401

**Solicitors for the Claimants** 



# HIGH SPEED TWO INJUNCTION MAPPING

# PHASE ONE AREA CENTRAL (1) KEY PLAN

























































































































## HIGH SPEED TWO **INJUNCTION MAPPING**

## PHASE ONE AREA CENTRAL (2) **KEY PLAN**































































































## HIGH SPEED TWO **INJUNCTION MAPPING**

## PHASE ONE AREA NORTH **KEY PLAN**





## HIGH SPEED TWO INJUNCTION MAPPING

## PHASE ONE AREA North (Curzon Spur) KEY PLAN































































































































































## HIGH SPEED TWO INJUNCTION MAPPING

## PHASE ONE AREA SOUTH KEY PLAN





















































































## HIGH SPEED TWO **INJUNCTION MAPPING**

## PHASE 2A **KEY PLAN**