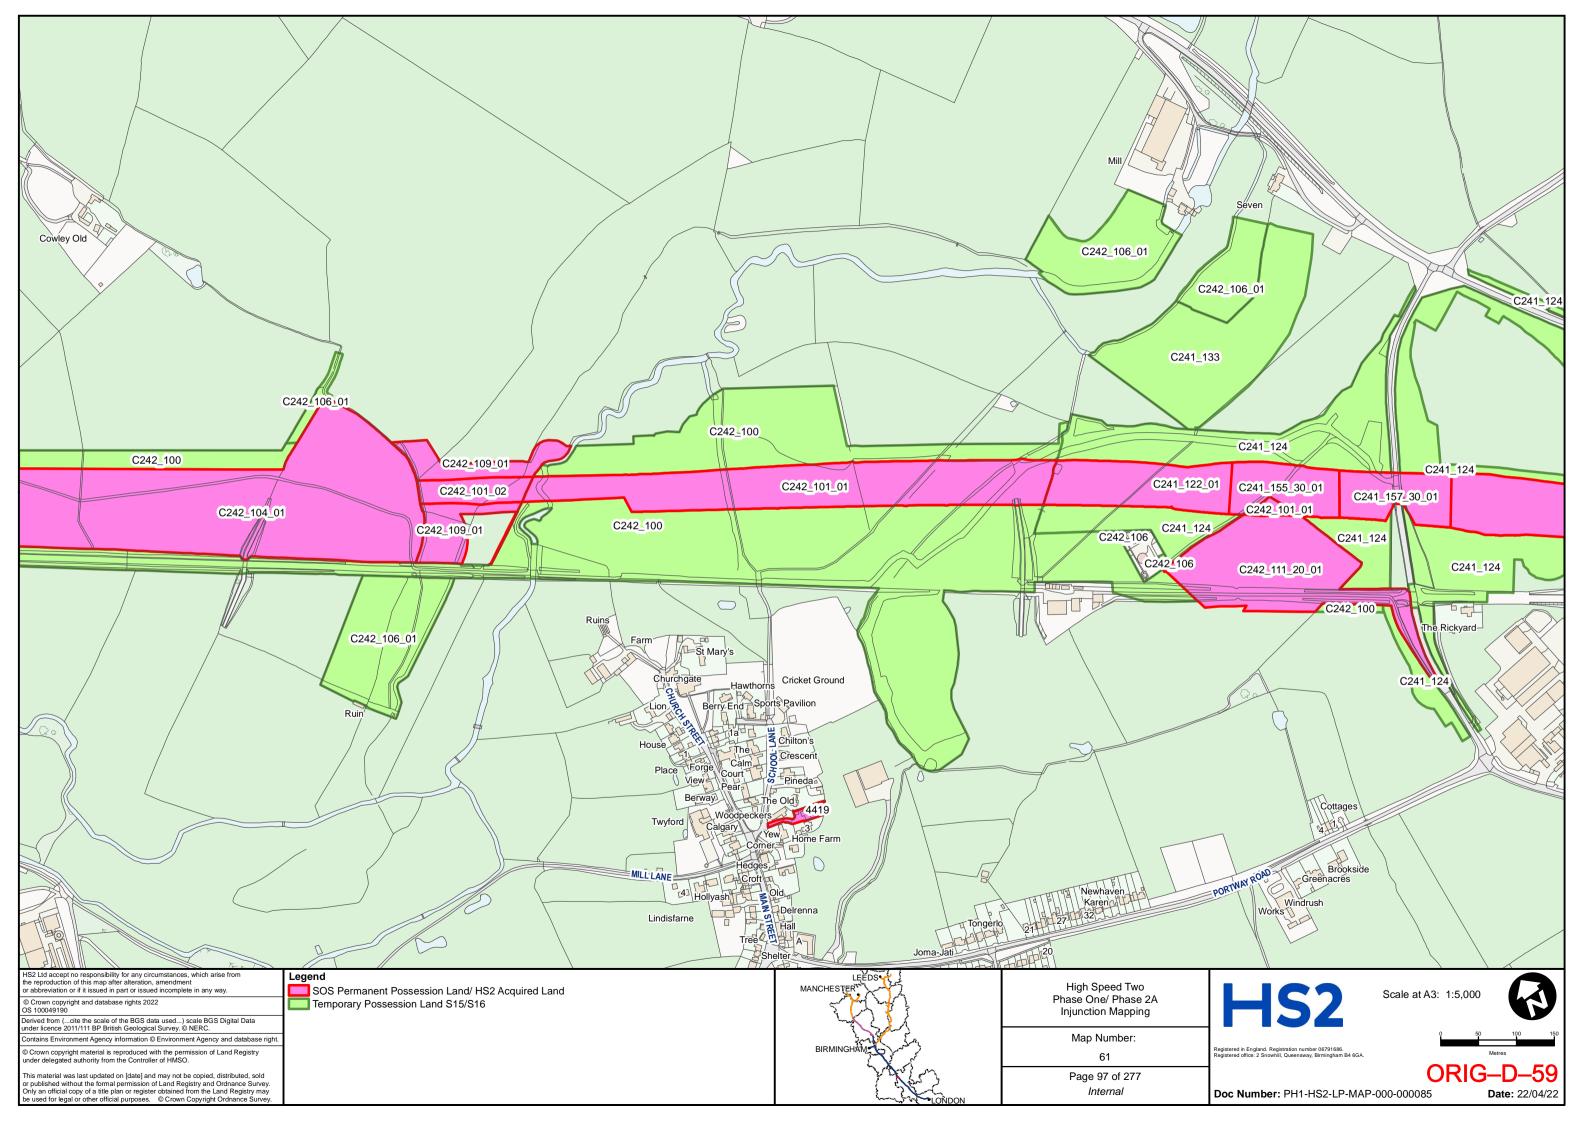

HERS

**Defendants** 

### ORIGINAL APPLICATION DOCUMENTS BUNDLE (MARCH 2022) (Volume D)

not intended for reading at the hearing on 16 May 2023

| TAB | DOCUMENT                        | PAGE                     |
|-----|---------------------------------|--------------------------|
| 1   | Revised HS2 Land Plans – Part 1 | ORIG-D-2 to ORIG-D-143   |
| 2   | Revised HS2 Land Plans – Part 2 | ORIG-D-144 to ORIG-D-284 |

DLA Piper UK LLP 1 St Paul's Place Sheffield S1 2IX

**Telephone: 0114 283 3312** 

Email: HS2Injunction@dlapiper.com

**Reference:** RXS/380900/401

**Solicitors for the Claimants** 



# HIGH SPEED TWO INJUNCTION MAPPING

# PHASE ONE AREA CENTRAL (1) KEY PLAN

























































































































## HIGH SPEED TWO **INJUNCTION MAPPING**

## PHASE ONE AREA CENTRAL (2) **KEY PLAN**































































































## HIGH SPEED TWO **INJUNCTION MAPPING**

## PHASE ONE AREA NORTH **KEY PLAN**





## HIGH SPEED TWO INJUNCTION MAPPING

## PHASE ONE AREA North (Curzon Spur) KEY PLAN































































































































































## HIGH SPEED TWO INJUNCTION MAPPING

## PHASE ONE AREA SOUTH KEY PLAN





















































































## HIGH SPEED TWO **INJUNCTION MAPPING**

## PHASE 2A **KEY PLAN**