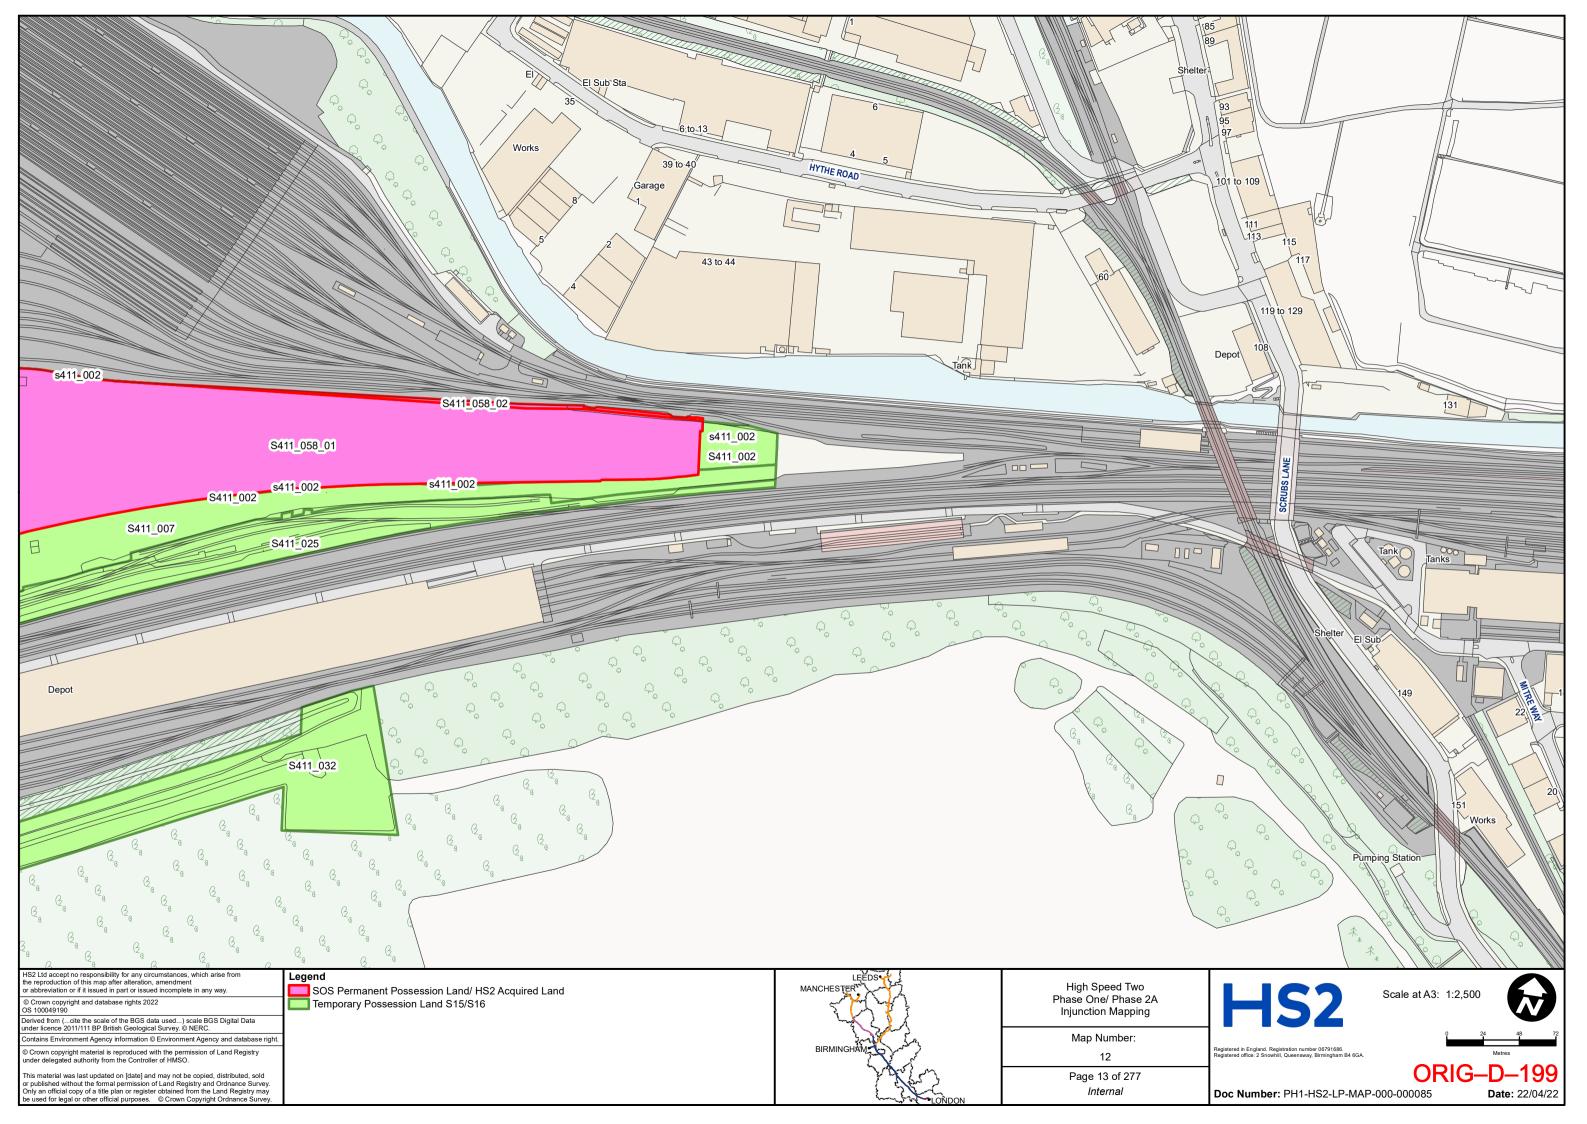

HIGH SPEED TWO INJUNCTION MAPPING

# PHASE ONE AREA CENTRAL (1) KEY PLAN

























































































































## HIGH SPEED TWO **INJUNCTION MAPPING**

## PHASE ONE AREA CENTRAL (2) **KEY PLAN**































































































## HIGH SPEED TWO **INJUNCTION MAPPING**

## PHASE ONE AREA NORTH **KEY PLAN**





## HIGH SPEED TWO INJUNCTION MAPPING

## PHASE ONE AREA North (Curzon Spur) KEY PLAN































































































































































## HIGH SPEED TWO INJUNCTION MAPPING

## PHASE ONE AREA SOUTH KEY PLAN





















































































## HIGH SPEED TWO **INJUNCTION MAPPING**

## PHASE 2A **KEY PLAN**