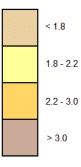

| Order Details:           | 271774066_1_1         |
|--------------------------|-----------------------|
| Customer Ref:            | CON01-WARI-070 (Jacks |
| National Grid Reference: | 556980, 221630        |
| Slice:                   | A                     |
| Site Area (Ha):          | 2.1                   |
| Search Buffer (m):       | 1000                  |



# **Envirocheck**<sup>®</sup> LANDMARK INFORMATION GROUP<sup>®</sup>

### General

🔼 Specified Site

Specified Buffer(s)

X Bearing Reference Point

### **Estimated Soil Chemistry Cadmium**

### Cadmium Concentrations mg/kg





### **Order Details**

Order Details:271774066\_1\_1Customer Ref:CON01-WARI-070 (Jacks)National Grid Reference:556980, 221630Slice:ASite Area (Ha):2.1Search Buffer (m):1000

### Site Details

Jacks, Takeley, BISHOP'S STORTFORD, CM22 6NT



Tel: 08 Fax: 08 Web: w

0844 844 9952 0844 844 9951 www.envirocheck.co.uk

















| Order Details:           | 271774066_1_1         |
|--------------------------|-----------------------|
| Customer Ref:            | CON01-WARI-070 (Jacks |
| National Grid Reference: | 556980, 221630        |
| Slice:                   | A                     |
| Site Area (Ha):          | 2.1                   |
| Search Buffer (m):       | 1000                  |



This page is intentionally blank



### E. ENVIROCHECK DATA - DATASHEETS



This page is in