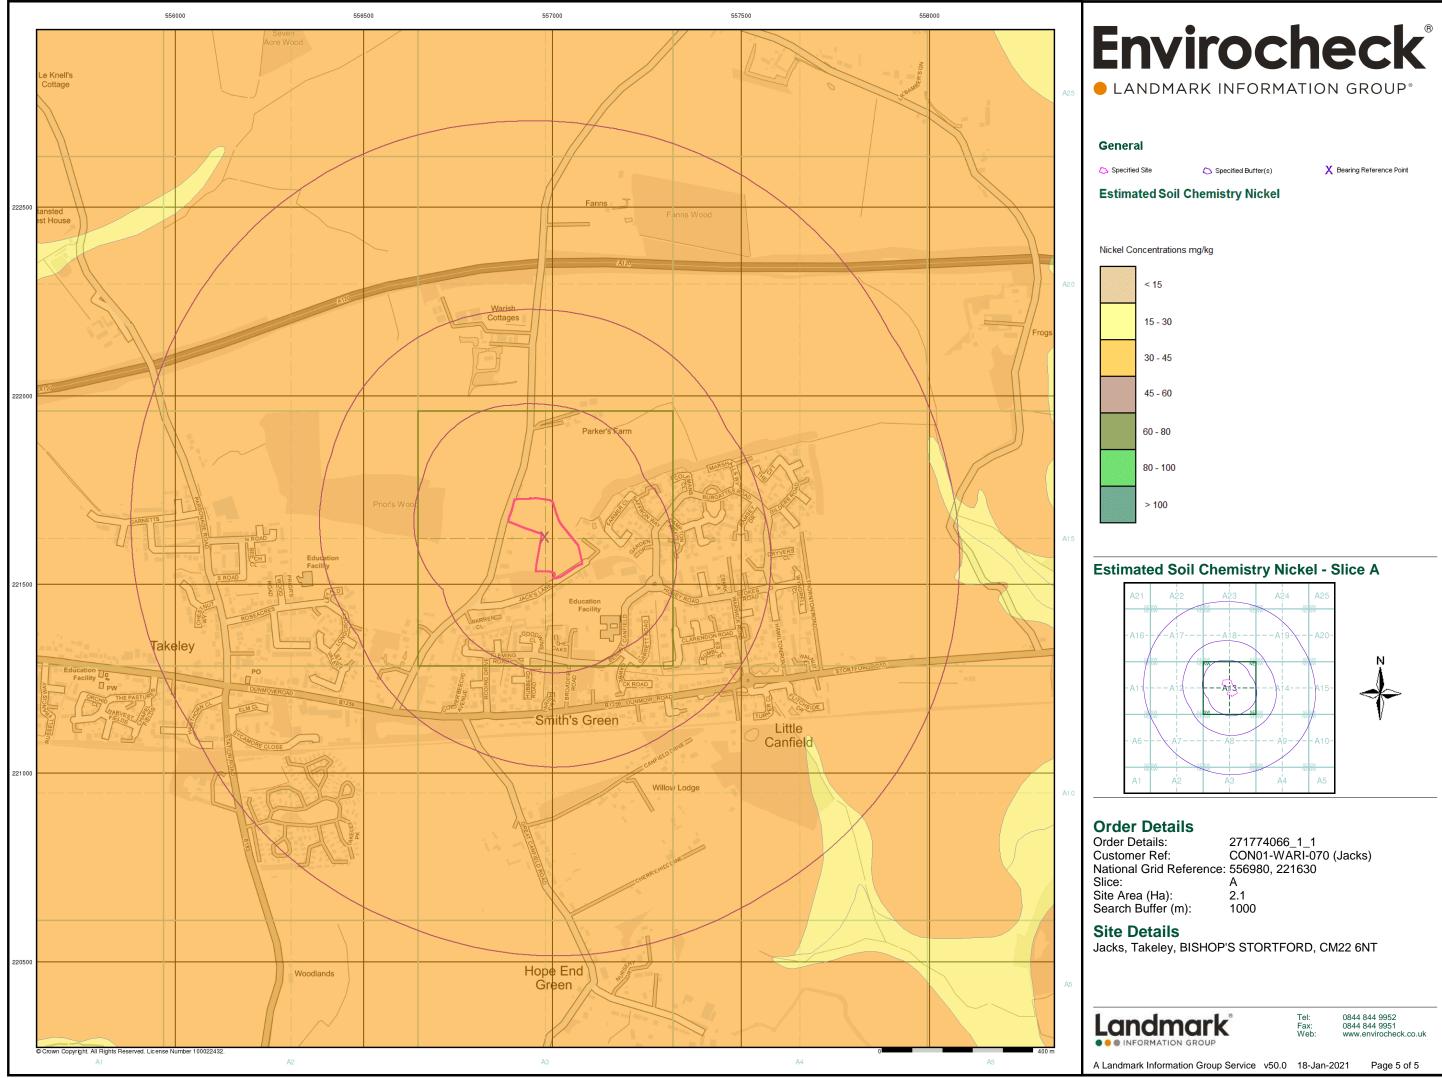

# Envirocheck®

LANDMARK INFORMATION GROUP\*

| Data Type                                                         | Page<br>Number | On Site | 0 to 250m | 251 to 500m | 501 to 1000m<br>(*up to 2000m) |
|-------------------------------------------------------------------|----------------|---------|-----------|-------------|--------------------------------|
| Geological                                                        |                |         |           |             |                                |
| BGS 1:625,000 Solid Geology                                       | pg 32          | Yes     | n/a       | n/a         | n/a                            |
| BGS Estimated Soil Chemistry                                      | pg 32          | Yes     |           |             | Yes                            |
| BGS Recorded Mineral Sites                                        |                |         |           |             |                                |
| BGS Urban Soil Chemistry                                          |                |         |           |             |                                |
| BGS Urban Soil Chemistry Averages                                 |                |         |           |             |                                |
| CBSCB Compensation District                                       |                |         | n/a       | n/a         | n/a                            |
| Coal Mining Affected Areas                                        |                |         | n/a       | n/a         | n/a                            |
| Mining Instability                                                |                |         | n/a       | n/a         | n/a                            |
| Man-Made Mining Cavities                                          |                |         |           |             |                                |
| Natural Cavities                                                  |                |         |           |             |                                |
| Non Coal Mining Areas of Great Britain                            |                |         |           | n/a         | n/a                            |
| Potential for Collapsible Ground Stability Hazards                | pg 32          | Yes     |           | n/a         | n/a                            |
| Potential for Compressible Ground Stability Hazards               |                |         |           | n/a         | n/a                            |
| Potential for Ground Dissolution Stability Hazards                |                |         |           | n/a         | n/a                            |
| Potential for Landslide Ground Stability Hazards                  | pg 32          | Yes     |           | n/a         | n/a                            |
| Potential for Running Sand Ground Stability Hazards               | pg 33          | Yes     |           | n/a         | n/a                            |
| Potential for Shrinking or Swelling Clay Ground Stability Hazards | pg 33          | Yes     |           | n/a         | n/a                            |
| Radon Potential - Radon Affected Areas                            |                |         | n/a       | n/a         | n/a                            |
| Radon Potential - Radon Protection Measures                       |                |         | n/a       | n/a         | n/a                            |
| Industrial Land Use                                               |                |         |           |             |                                |
| Contemporary Trade Directory Entries                              | pg 34          |         | 1         | 15          | 24                             |
| Fuel Station Entries                                              | pg 37          |         |           | 2           | 1                              |
| Points of Interest - Commercial Services                          | pg 38          |         |           | 4           | 8                              |
| Points of Interest - Education and Health                         |                |         |           |             |                                |
| Points of Interest - Manufacturing and Production                 | pg 39          |         | 5         | 2           | 8                              |
| Points of Interest - Public Infrastructure                        | pg 40          |         |           |             | 2                              |
| Points of Interest - Recreational and Environmental               | pg 40          |         |           | 8           | 3                              |
| Gas Pipelines                                                     |                |         |           |             |                                |
| Underground Electrical Cables                                     |                |         |           |             |                                |