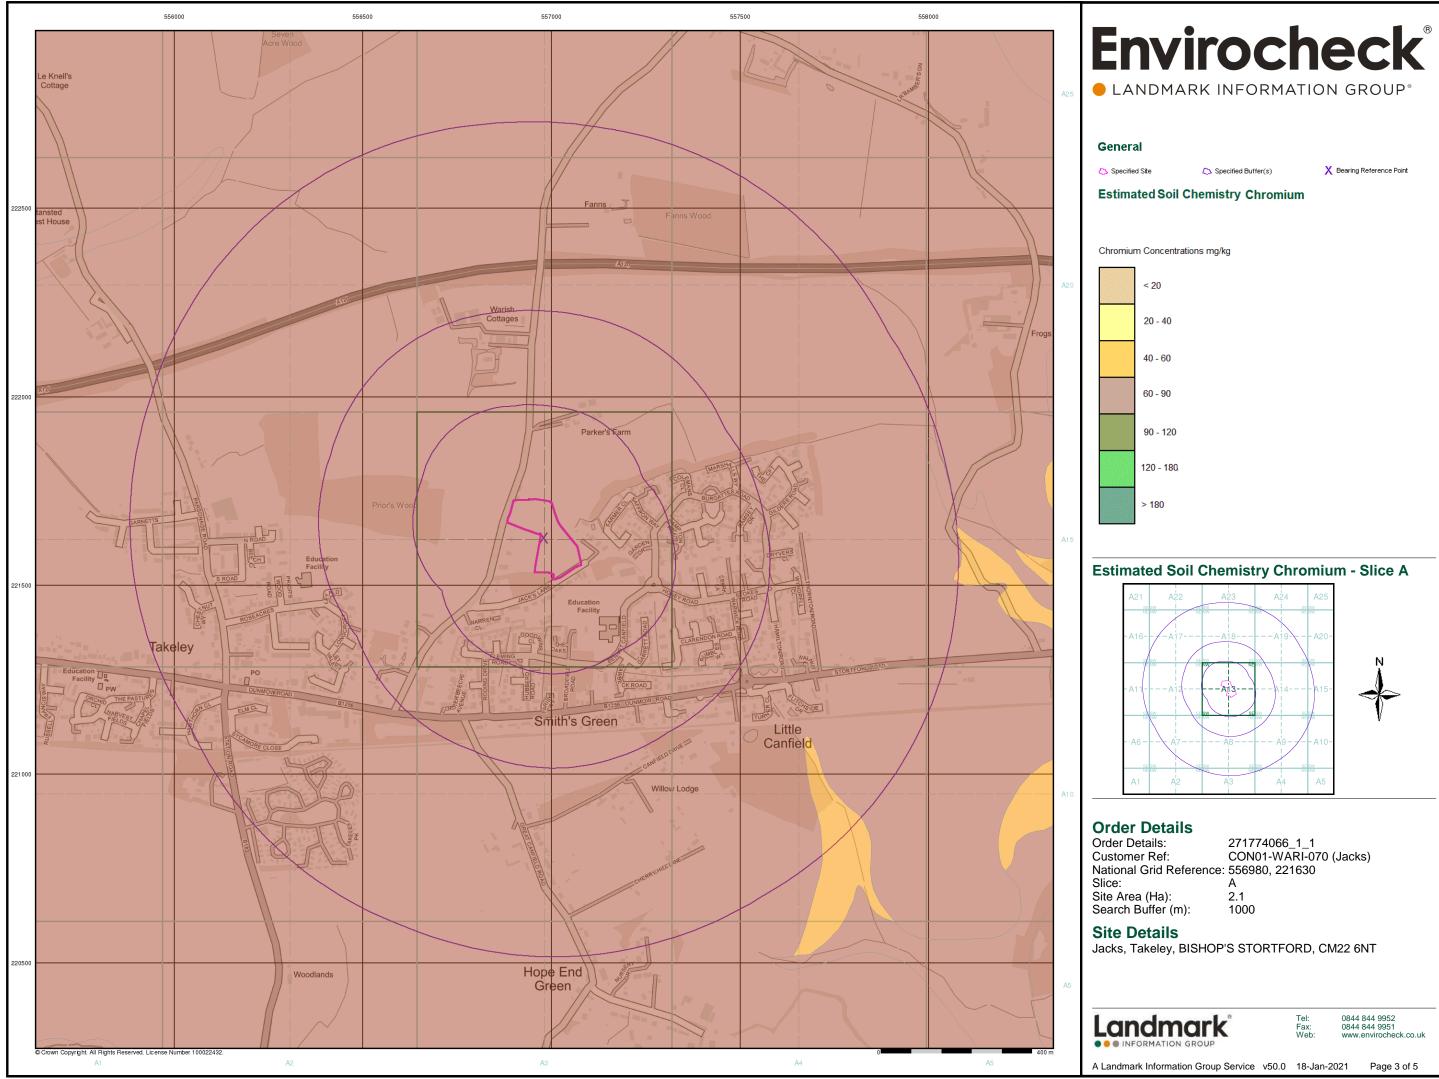

| Order Details:           | 271774066_1_1         |
|--------------------------|-----------------------|
| Customer Ref:            | CON01-WARI-070 (Jacks |
| National Grid Reference: | 556980, 221630        |
| Slice:                   | A                     |
| Site Area (Ha):          | 2.1                   |
| Search Buffer (m):       | 1000                  |

### **Order Details**

Order Details:271774066\_1\_1Customer Ref:CON01-WARI-070 (Jacks)National Grid Reference:556980, 221630Slice:ASite Area (Ha):2.1Search Buffer (m):1000

### Site Details

Jacks, Takeley, BISHOP'S STORTFORD, CM22 6NT

Tel: 08 Fax: 08 Web: w

0844 844 9952 0844 844 9951 www.envirocheck.co.uk

| Order Details:           | 271774066_1_1         |
|--------------------------|-----------------------|
| Customer Ref:            | CON01-WARI-070 (Jacks |
| National Grid Reference: | 556980, 221630        |
| Slice:                   | A                     |
| Site Area (Ha):          | 2.1                   |
| Search Buffer (m):       | 1000                  |