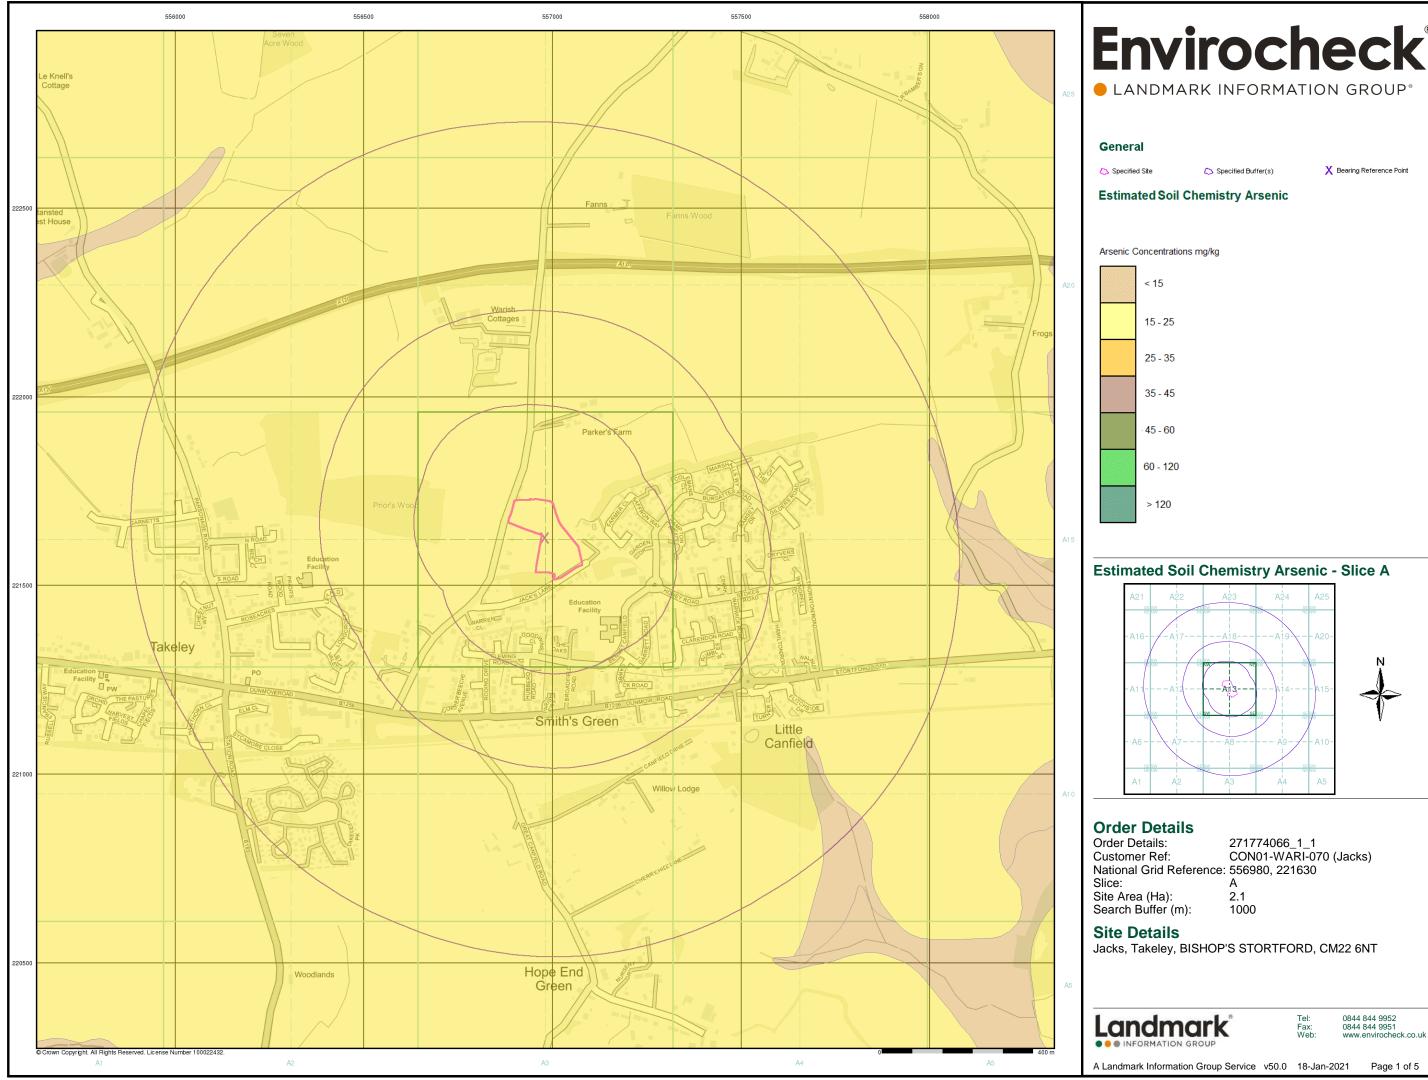

### General

🔼 Specified Site

Specified Buffer(s)

X Bearing Reference Point

### **Order Details**

Order Details:271774066\_1\_1Customer Ref:CON01-WARI-070 (Jacks)National Grid Reference:556980, 221630Slice:ASite Area (Ha):2.1Search Buffer (m):1000

### Site Details

Jacks, Takeley, BISHOP'S STORTFORD, CM22 6NT

Tel: 08 Fax: 08 Web: w

0844 844 9952 0844 844 9951 www.envirocheck.co.uk

| Order Details:           | 271774066_1_1         |
|--------------------------|-----------------------|
| Customer Ref:            | CON01-WARI-070 (Jacks |
| National Grid Reference: | 556980, 221630        |
| Slice:                   | A                     |
| Site Area (Ha):          | 2.1                   |
| Search Buffer (m):       | 1000                  |