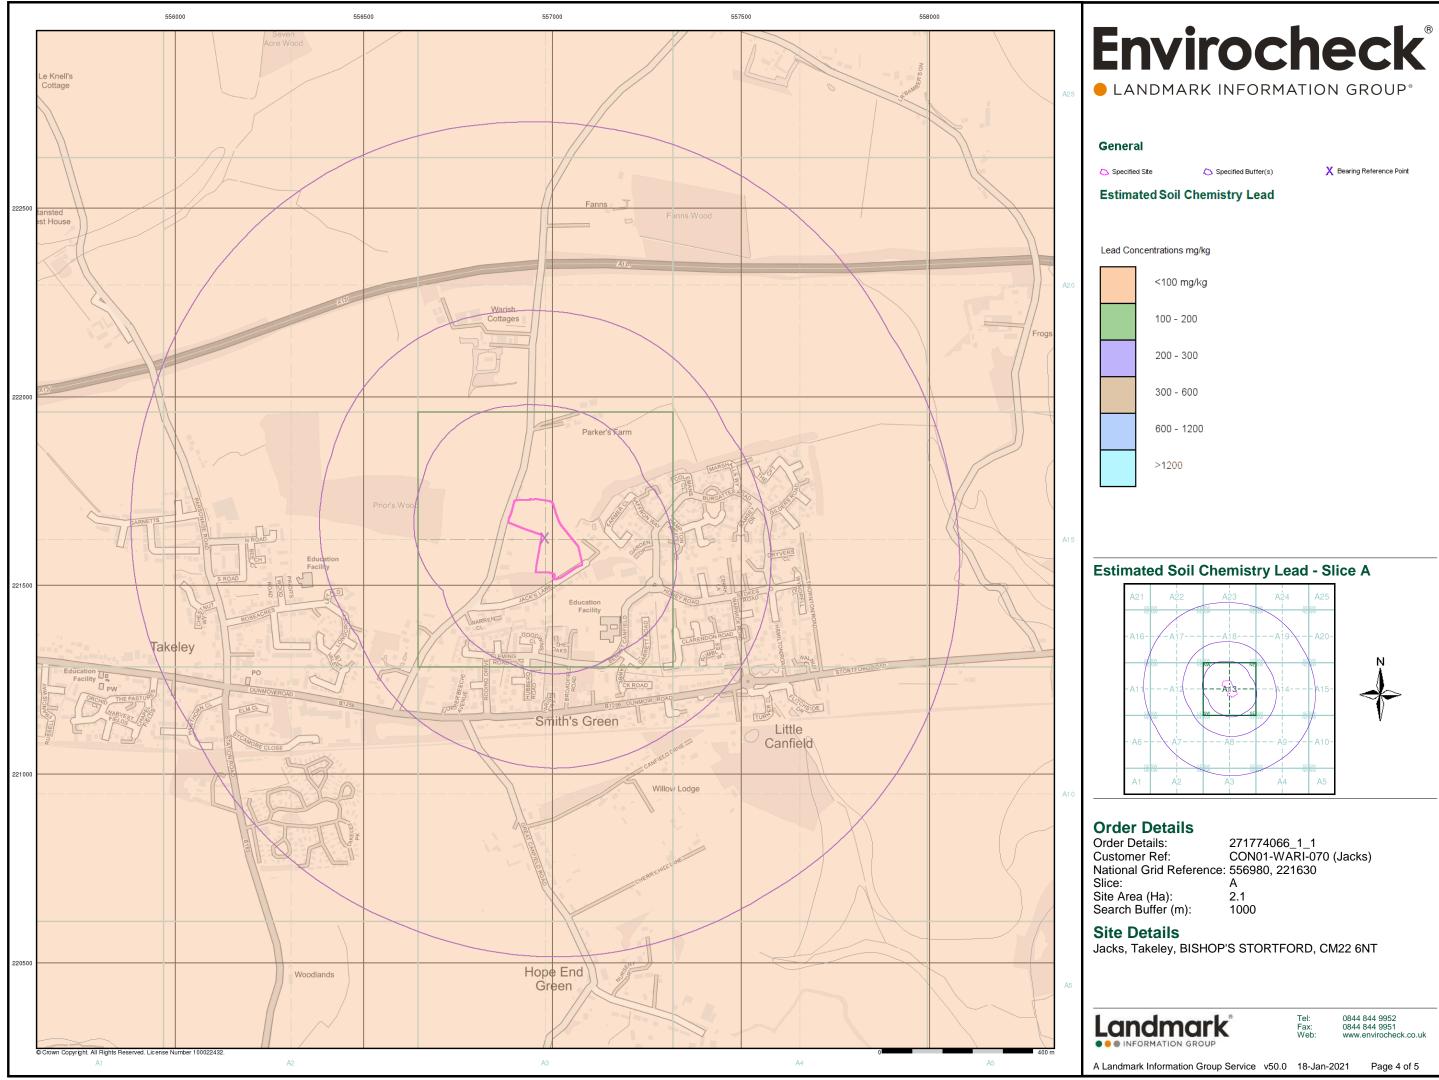

# Envirocheck®

LANDMARK INFORMATION GROUP\*

| Data Type                                                         | Page<br>Number | On Site | 0 to 250m | 251 to 500m | 501 to 1000m<br>(*up to 2000m) |
|-------------------------------------------------------------------|----------------|---------|-----------|-------------|--------------------------------|
| Geological                                                        |                |         |           |             |                                |
| BGS 1:625,000 Solid Geology                                       | pg 32          | Yes     | n/a       | n/a         | n/a                            |
| BGS Estimated Soil Chemistry                                      | pg 32          | Yes     |           |             | Yes                            |
| BGS Recorded Mineral Sites                                        |                |         |           |             |                                |
| BGS Urban Soil Chemistry                                          |                |         |           |             |                                |
| BGS Urban Soil Chemistry Averages                                 |                |         |           |             |                                |
| CBSCB Compensation District                                       |                |         | n/a       | n/a         | n/a                            |
| Coal Mining Affected Areas                                        |                |         | n/a       | n/a         | n/a                            |
| Mining Instability                                                |                |         | n/a       | n/a         | n/a                            |
| Man-Made Mining Cavities                                          |                |         |           |             |                                |
| Natural Cavities                                                  |                |         |           |             |                                |
| Non Coal Mining Areas of Great Britain                            |                |         |           | n/a         | n/a                            |
| Potential for Collapsible Ground Stability Hazards                | pg 32          | Yes     |           | n/a         | n/a                            |
| Potential for Compressible Ground Stability Hazards               |                |         |           | n/a         | n/a                            |
| Potential for Ground Dissolution Stability Hazards                |                |         |           | n/a         | n/a                            |
| Potential for Landslide Ground Stability Hazards                  | pg 32          | Yes     |           | n/a         | n/a                            |
| Potential for Running Sand Ground Stability Hazards               | pg 33          | Yes     |           | n/a         | n/a                            |
| Potential for Shrinking or Swelling Clay Ground Stability Hazards | pg 33          | Yes     |           | n/a         | n/a                            |
| Radon Potential - Radon Affected Areas                            |                |         | n/a       | n/a         | n/a                            |
| Radon Potential - Radon Protection Measures                       |                |         | n/a       | n/a         | n/a                            |
| Industrial Land Use                                               |                |         |           |             |                                |
| Contemporary Trade Directory Entries                              | pg 34          |         | 1         | 15          | 24                             |
| Fuel Station Entries                                              | pg 37          |         |           | 2           | 1                              |
| Points of Interest - Commercial Services                          | pg 38          |         |           | 4           | 8                              |
| Points of Interest - Education and Health                         |                |         |           |             |                                |
| Points of Interest - Manufacturing and Production                 | pg 39          |         | 5         | 2           | 8                              |
| Points of Interest - Public Infrastructure                        | pg 40          |         |           |             | 2                              |
| Points of Interest - Recreational and Environmental               | pg 40          |         |           | 8           | 3                              |
| Gas Pipelines                                                     |                |         |           |             |                                |
| Underground Electrical Cables                                     |                |         |           |             |                                |