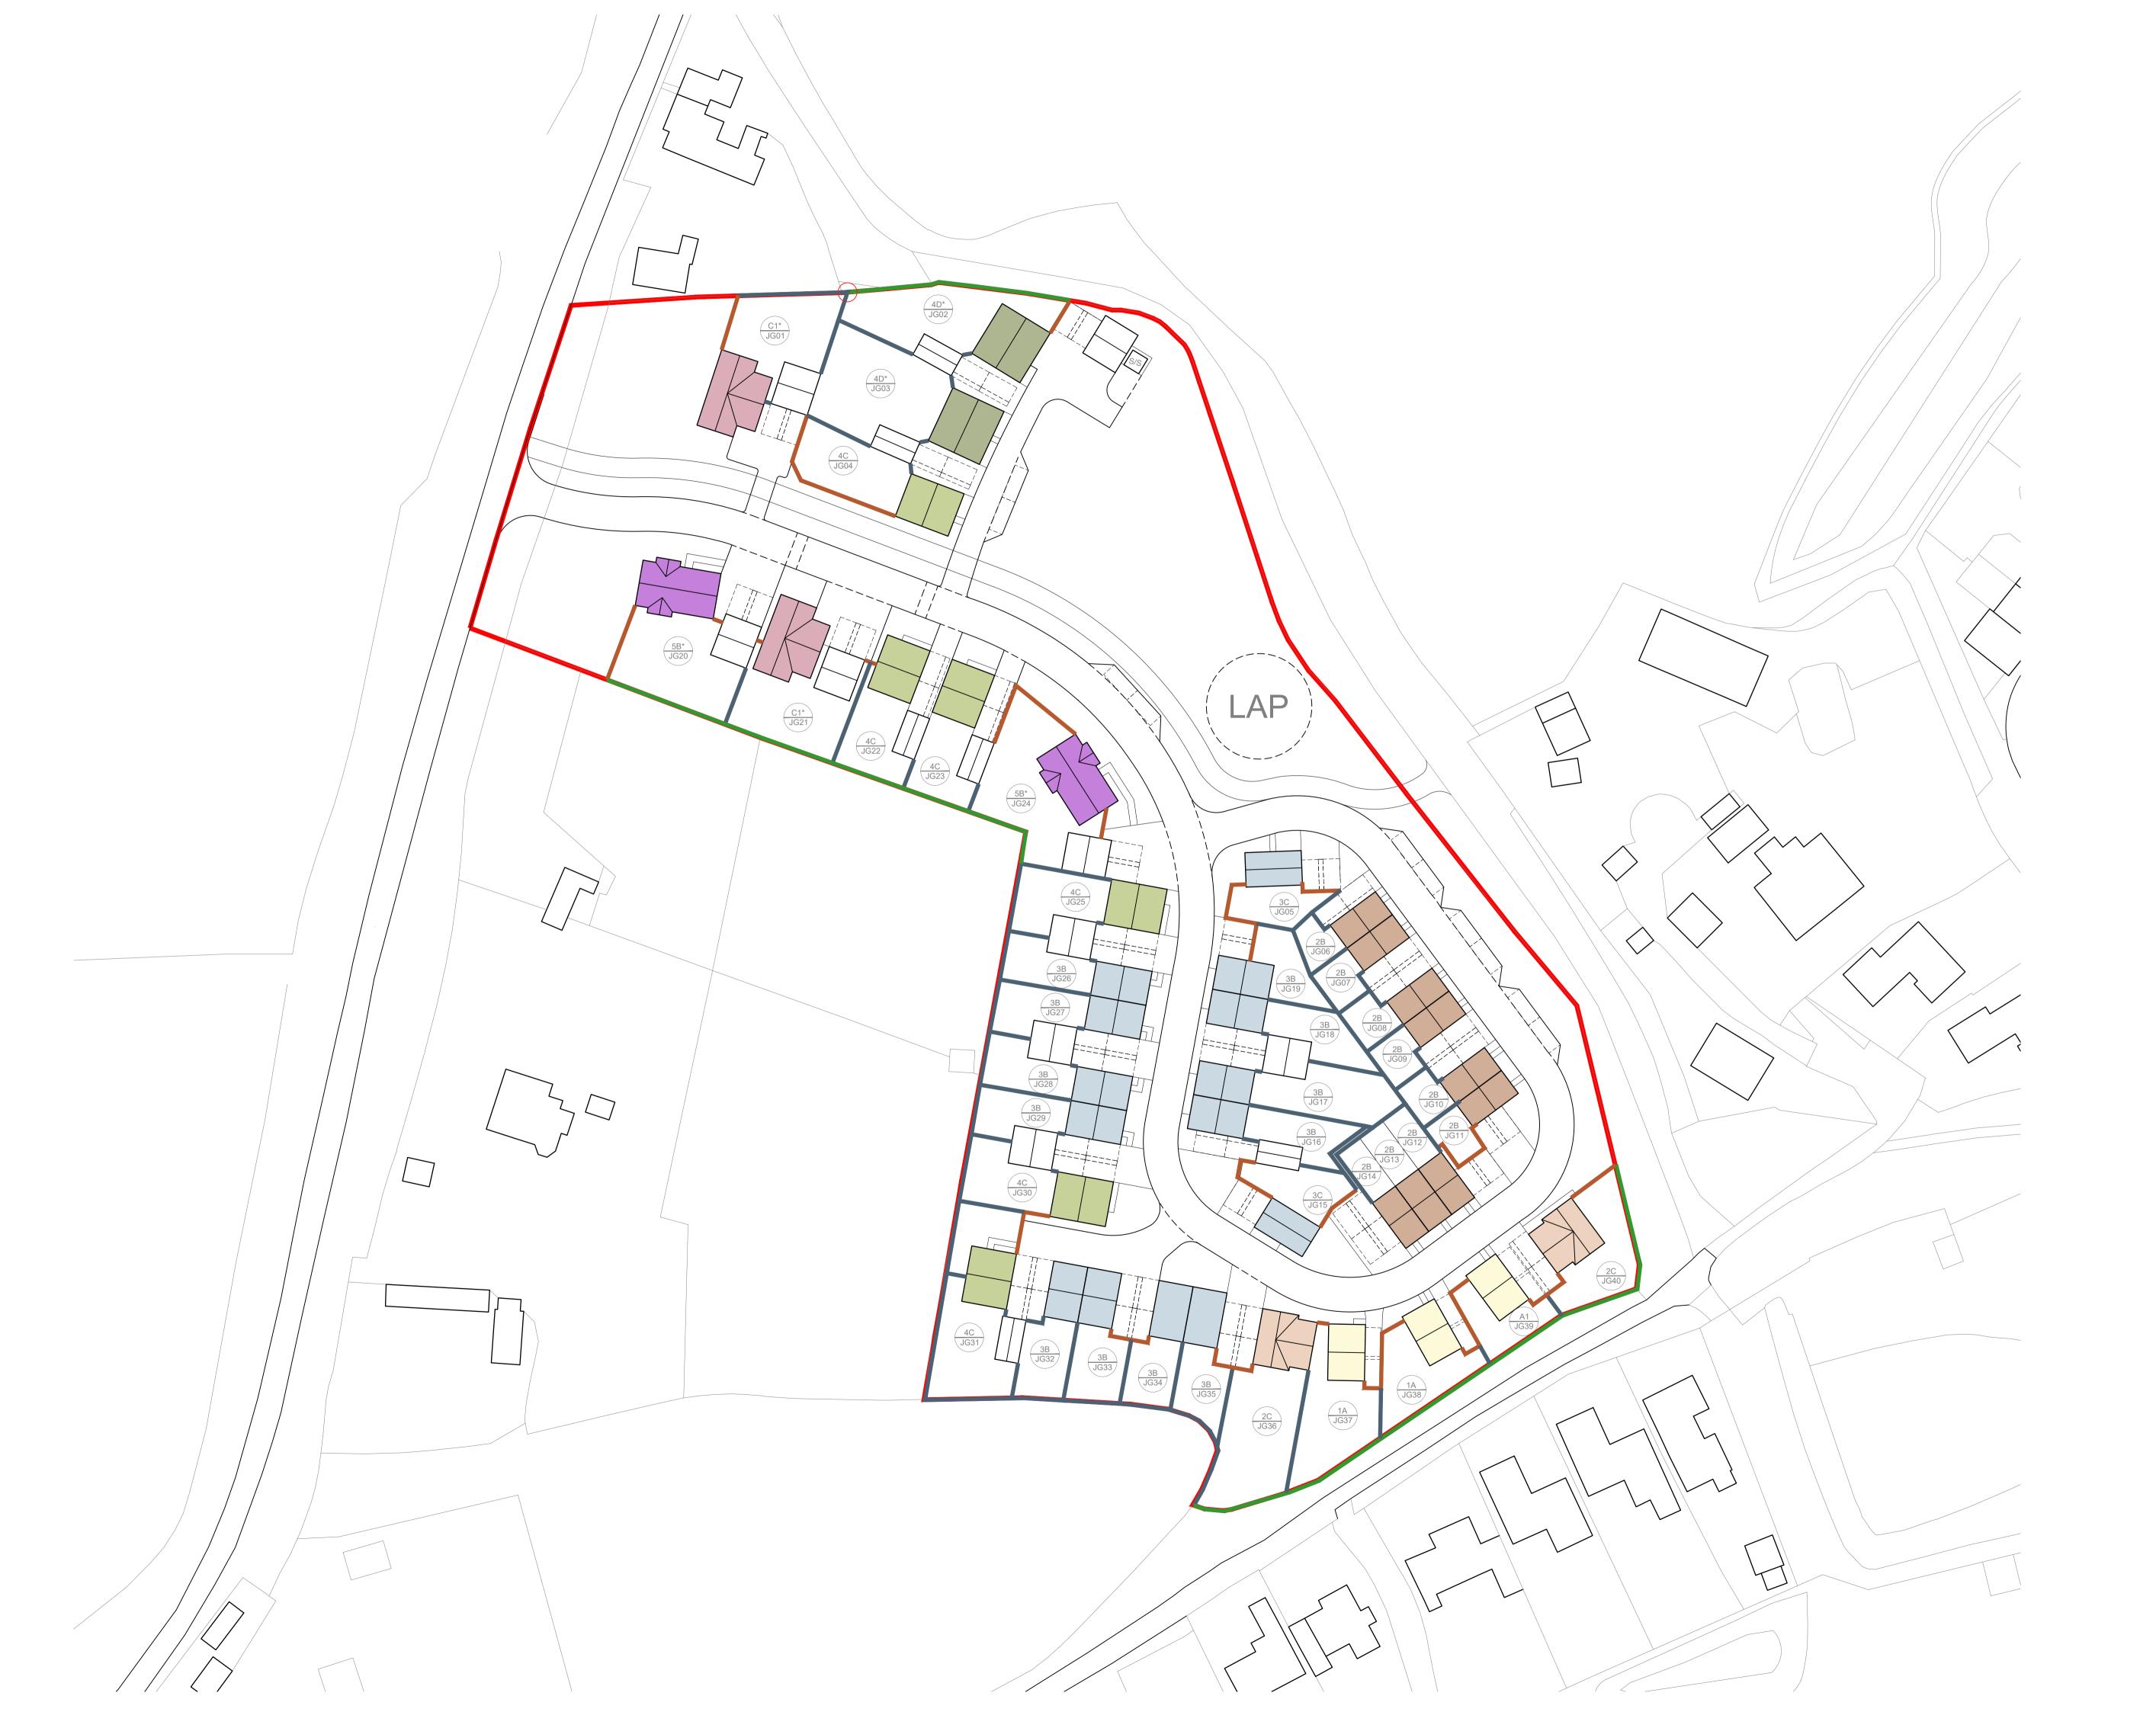

TIMBER CLOSE BOARD FENCE

BRICK WALL

WIRE FENCE WITH PLANTING

FOR MASTER PLAN - COLOURED PLEASE REFER TO DWG NO. WH202.WST.P1.ZZ.DR.PL.10.00

FOR ALL MASTER PLAN - STRATEGIES DRAWINGS PLEASE REFER TO DWG NO. WH202.WST.P1.ZZ.DR.PL.10.02 TO 10.10

FOR STREET SCENES PLEASE REFER TO DWG NO. WH202.WST.P1.ZZ.DR.PL.30.01 TO 30.02

Rev A - 26.01.23 - PMR Site layout amended to suit Council

comments Rev B - 06.03.23 - PMR
Boundary amended to suit Council comments

**PLANNING** 

MASTER PLAN - JACKS PARCEL BOUNDARY STRATEGY

JACKS GREEN, TAKELEY

DateDrawnCheckedAUGUST 2022PMRPMR

1:500@A1

Drawing No. Rev WH202.WST.P1.ZZ.DR.PL.10.06 B

Weston Homes

General Notes