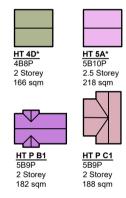

HT 4A HT 4B HT 4C 4B7P 2.5 Storey 2 Storey 136sqm 117 sqm 130sqm

HT P B1 5B9P 2 Storey 182 sqm

FOR MASTER PLAN - COLOURED PLEASE REFER TO DWG NO. WH202.WST.P1.ZZ.DR.PL.10.00

FOR ALL MASTER PLAN - STRATEGIES DRAWINGS PLEASE REFER TO DWG NO. WH202.WST.P1.ZZ.DR.PL.10.02 TO