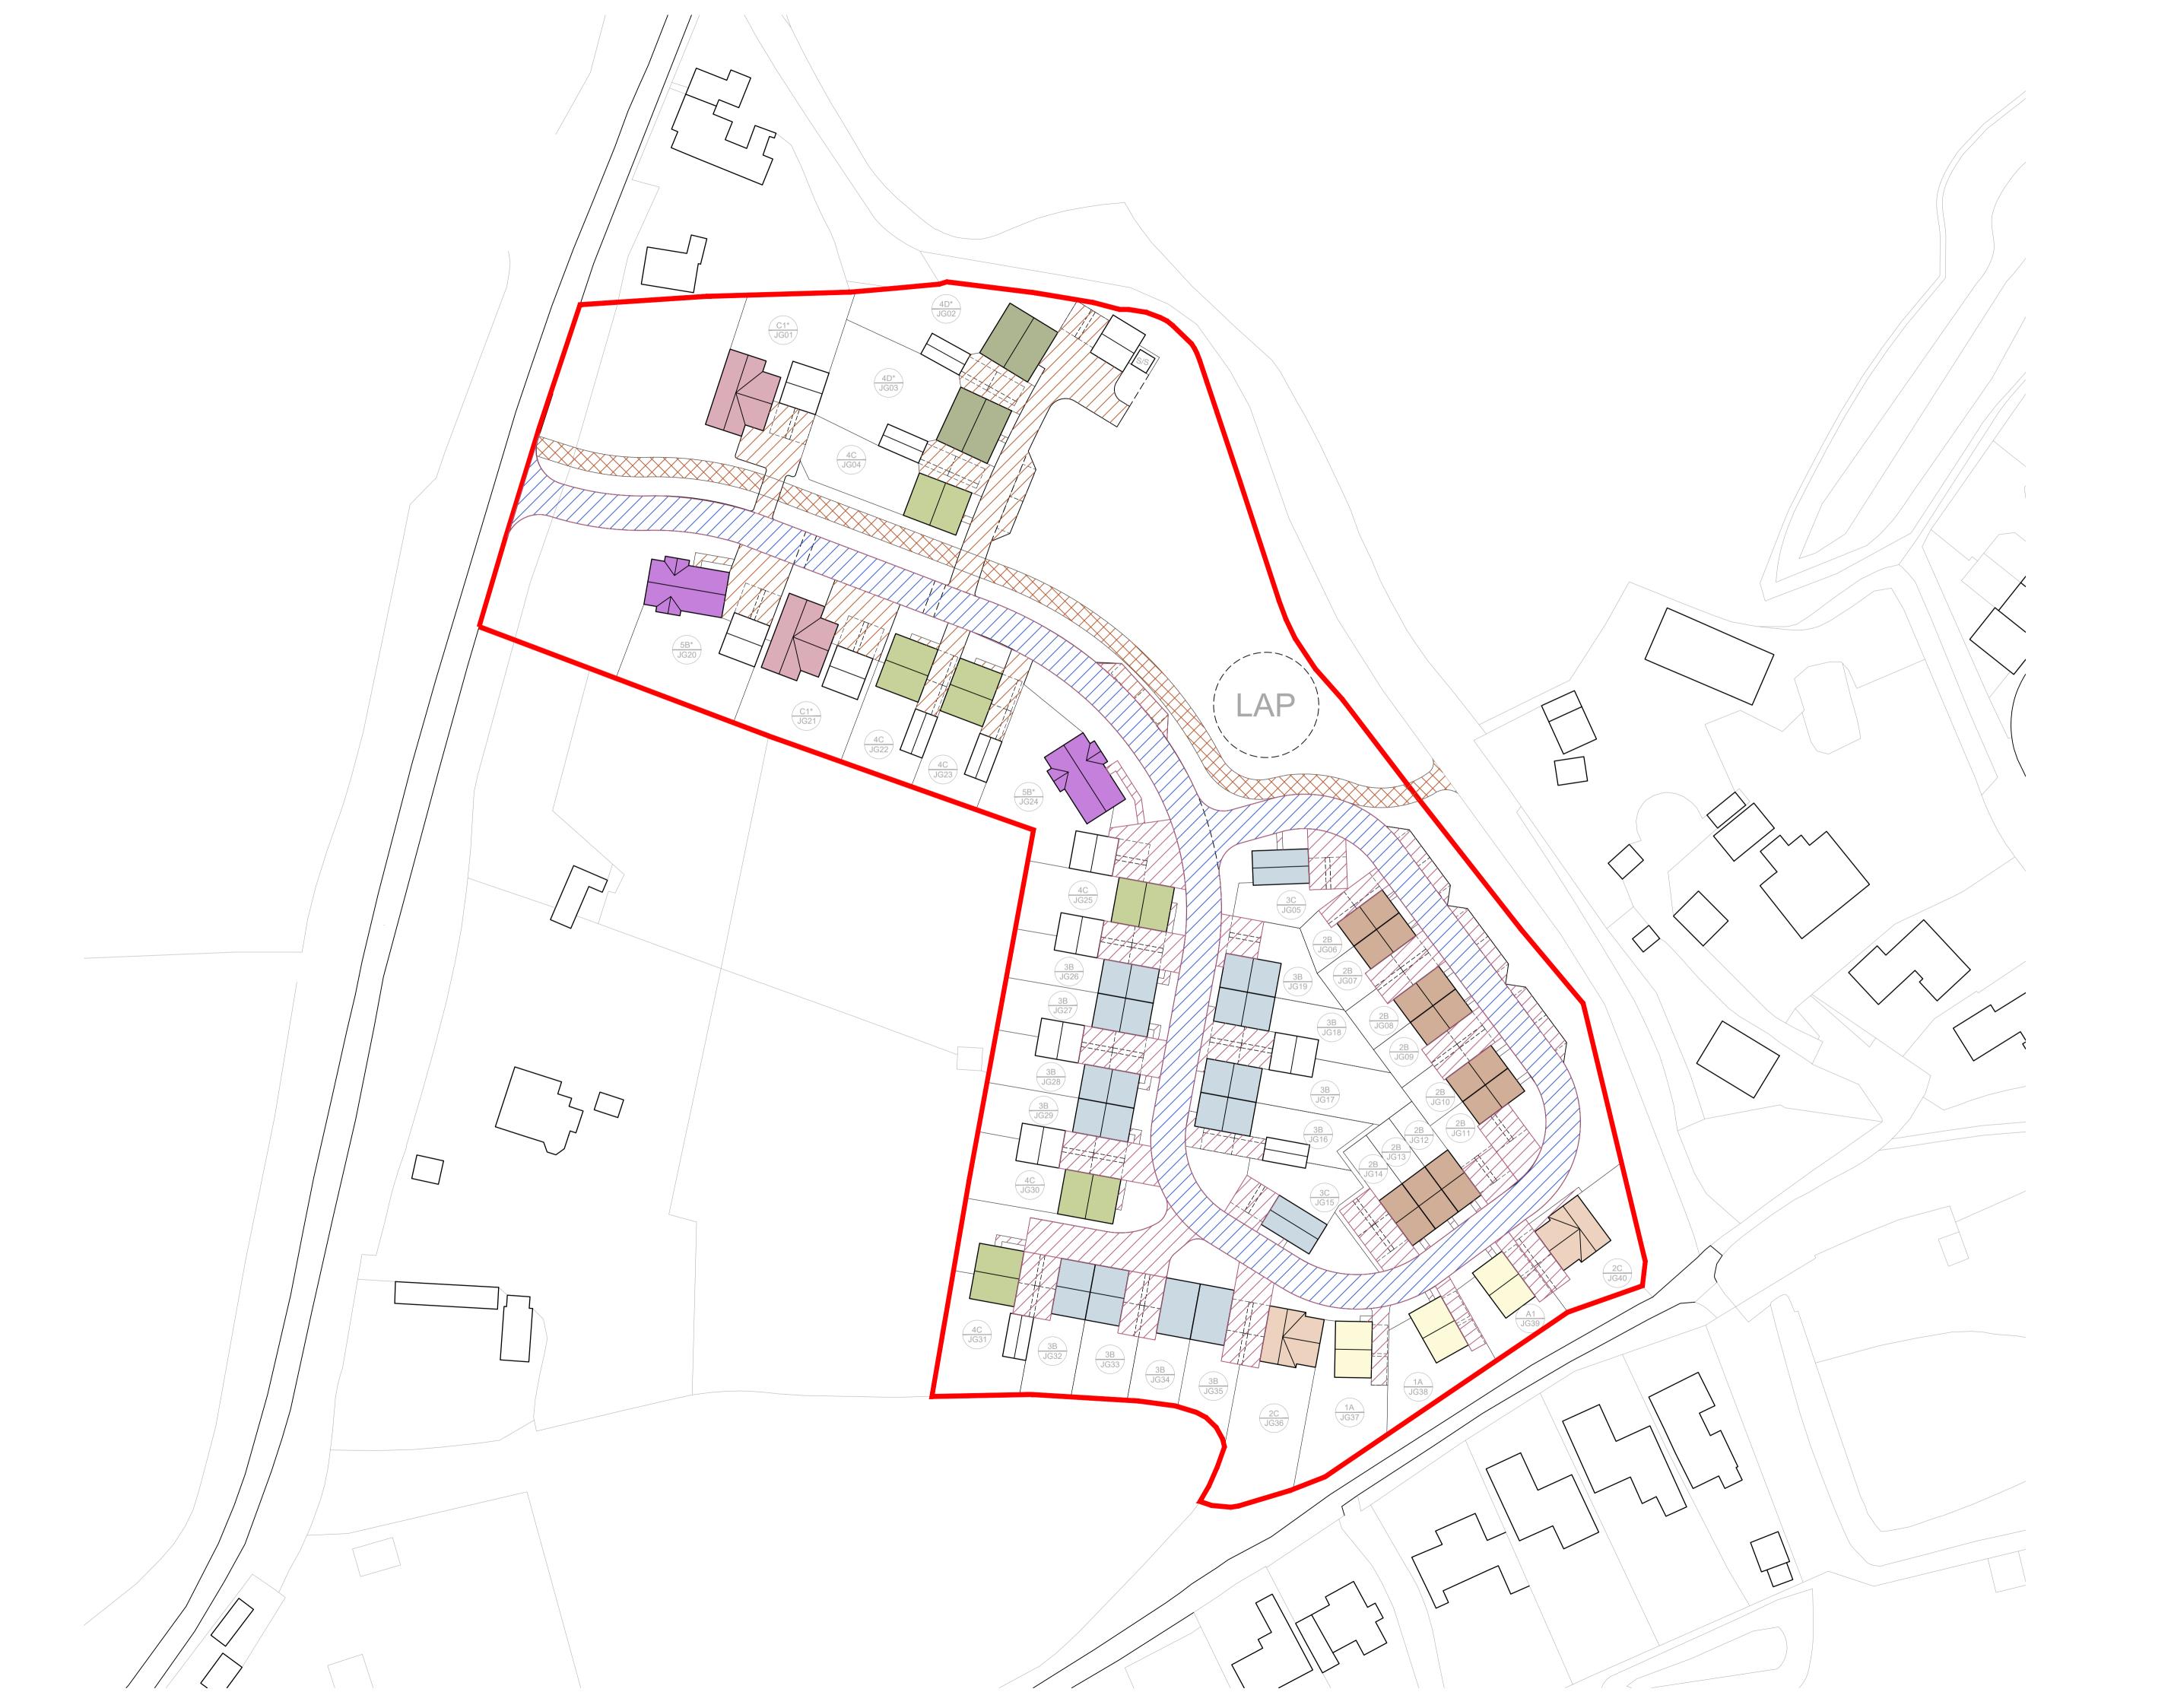

Key:

ADOPTABLE ROAD - BLOCK PAVING

ULTICOLOUR IMPERABLE SURFACE

BLOCK PAVING

Note
FOR MASTER PLAN - COLOURED
PLEASE REFER TO DWG NO.
WH202.WST.P1.ZZ.DR.PL.10.00

FOR ALL MASTER PLAN - STRATEGIES DRAWINGS PLEASE REFER TO DWG NO. WH202.WST.P1.ZZ.DR.PL.10.02 TO 10.10

FOR STREET SCENES PLEASE REFER TO DWG NO. WH202.WST.P1.ZZ.DR.PL.30.01 TO 30.02

Rev A - 26.01.23 - PMR
Site layout amended to suit Council comments

10m 20m

PLANNING

Title

MASTER PLAN - JACKS PARCEL
HARD LANDSCAPING STRATEGY

Site
JACKS GREEN, TAKELEY

Date Drawn Checked PMR PMR

cale

1:500/1000@A1

Drawing No.
WH202.WST.P1.ZZ.DR.PL.10.04

A

Weston

Weston Homes