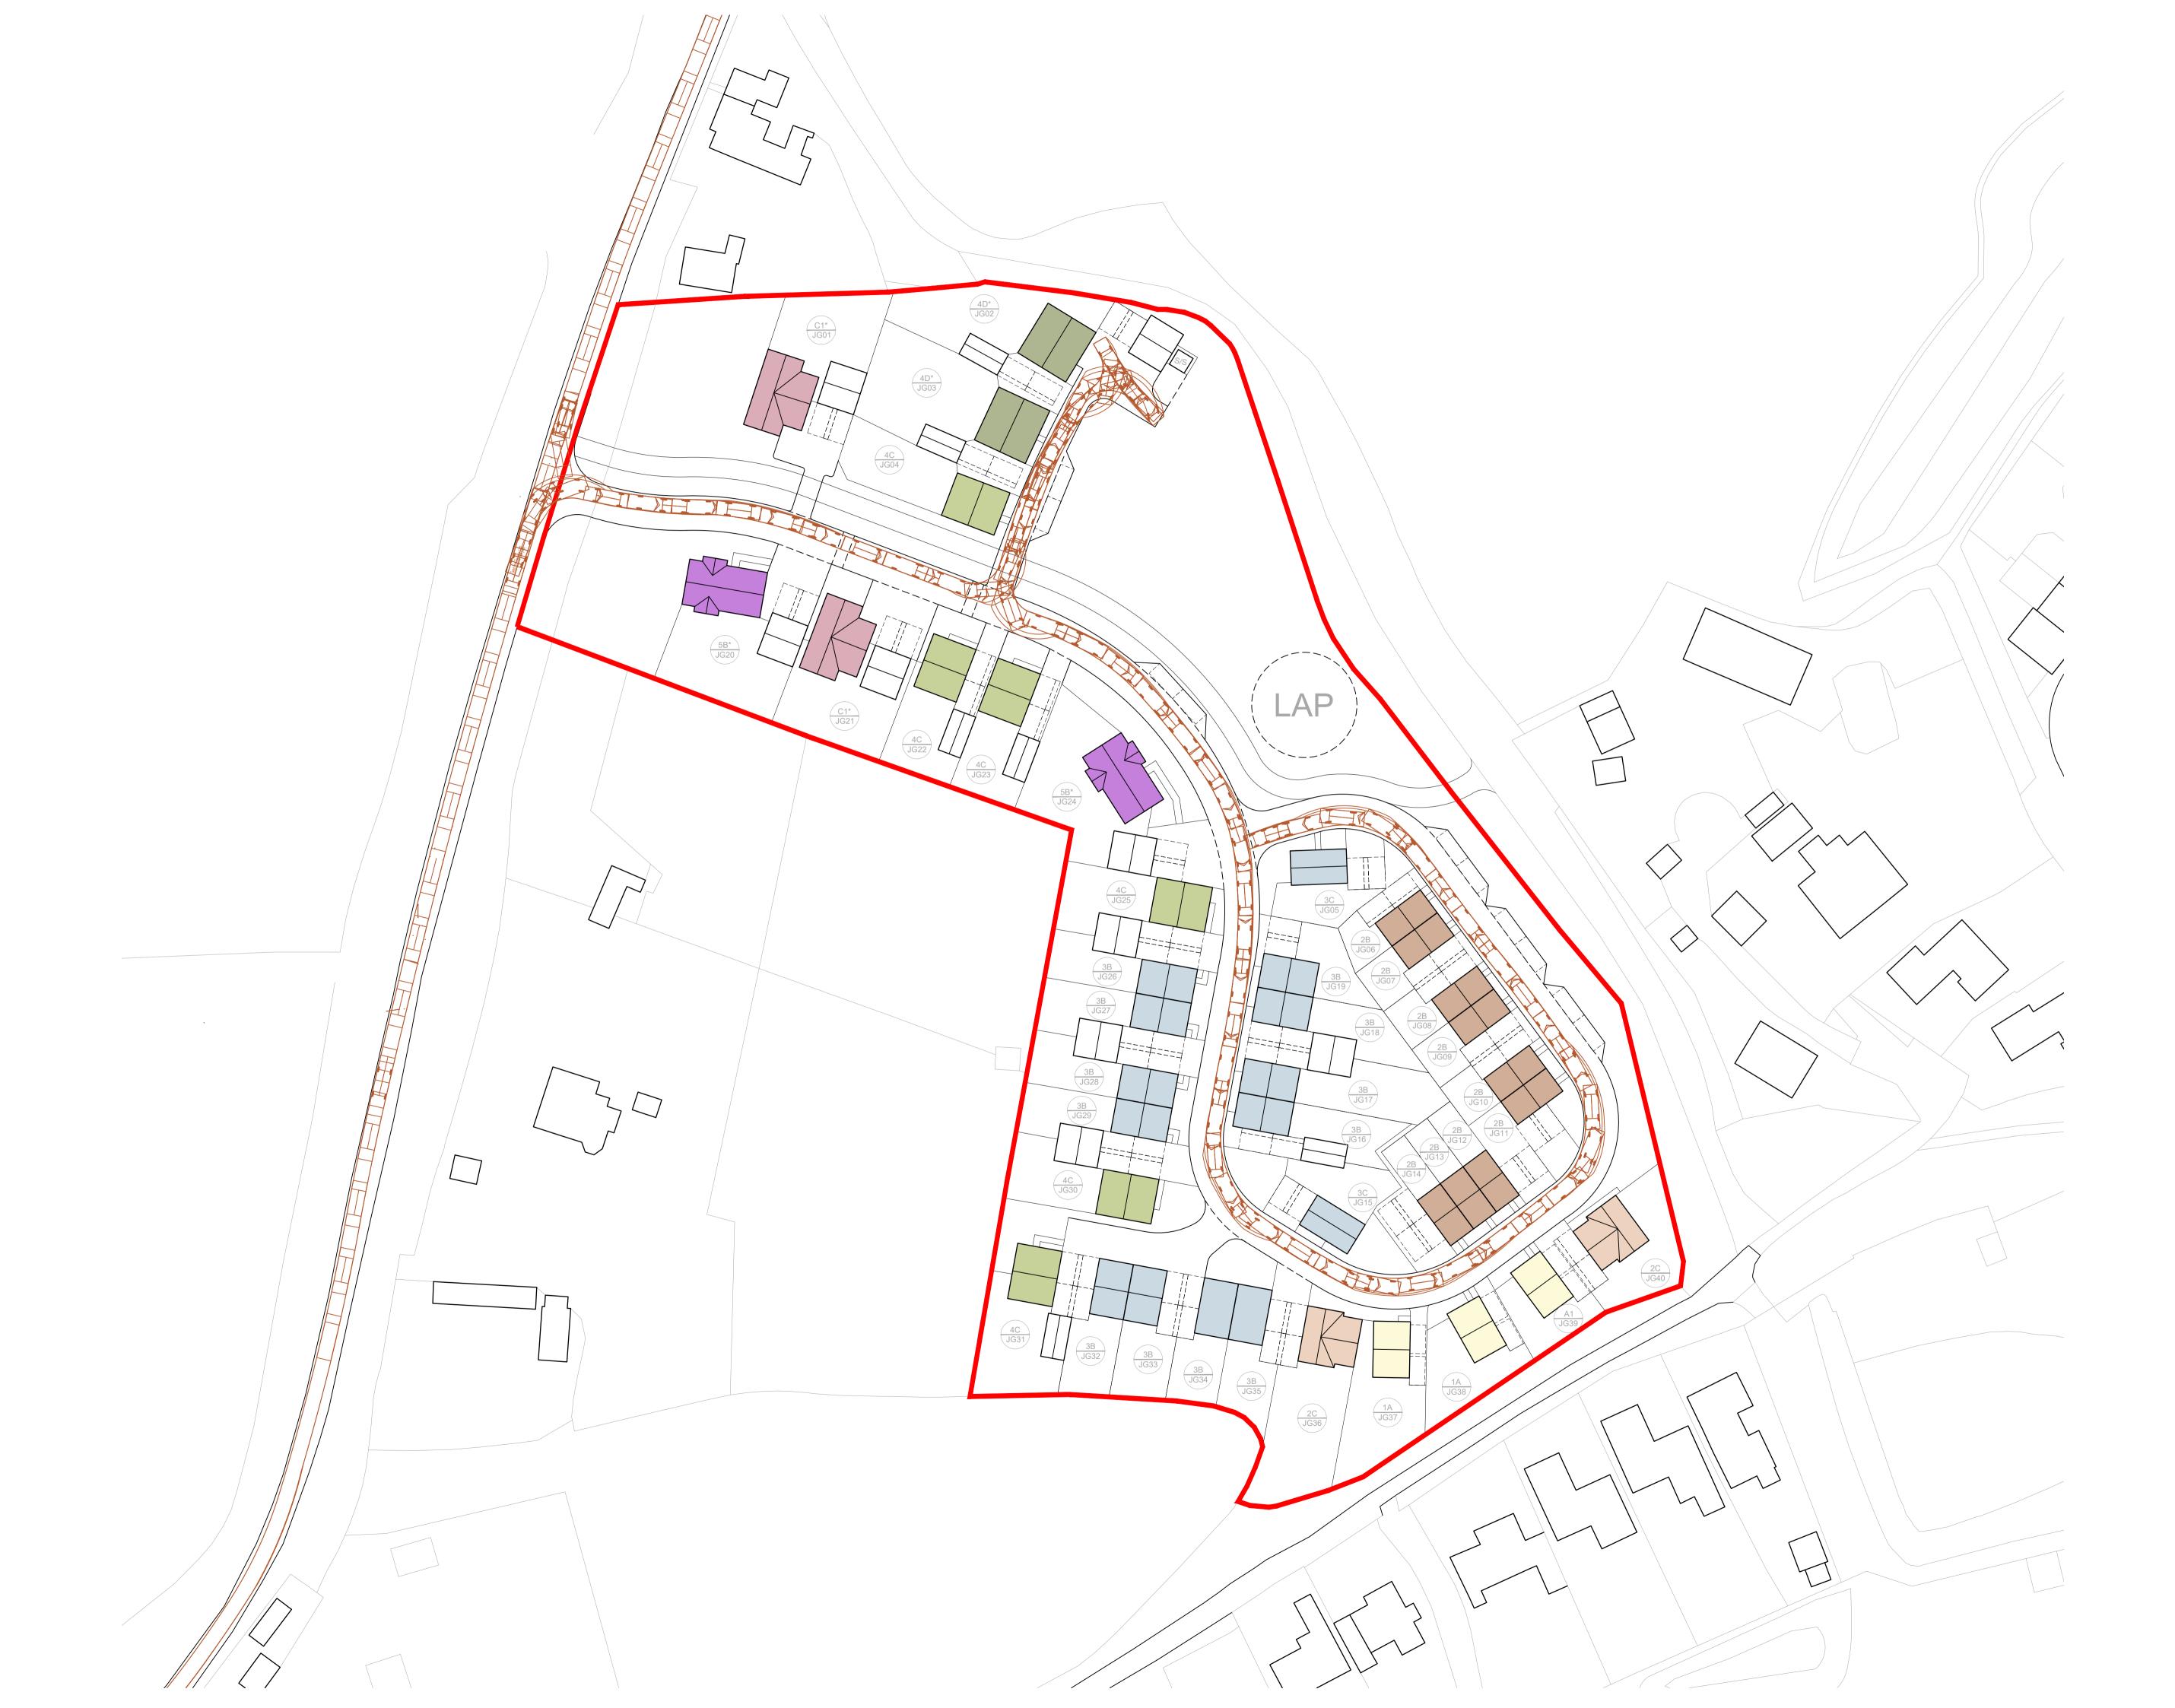

| Key:<br>45M HOSE                                                                                                                                                                                                                                                                                 |
|--------------------------------------------------------------------------------------------------------------------------------------------------------------------------------------------------------------------------------------------------------------------------------------------------|
|                                                                                                                                                                                                                                                                                                  |
|                                                                                                                                                                                                                                                                                                  |
| Note<br>FOR MASTER PLAN - COLOURED<br>PLEASE REFER TO DWG NO.<br>WH202.WST.P1.ZZ.DR.PL.10.00<br>FOR ALL MASTER PLAN - STRATEGIE<br>DRAWINGS PLEASE REFER TO DWG<br>NO. WH202.WST.P1.ZZ.DR.PL.10.02 TO<br>10.10<br>FOR STREET SCENES PLEASE REFEI<br>TO DWG NO.<br>WH202.WST.P1.ZZ.DR.PL.30.01 TO |
| 30.02<br>Rev A - 26.01.23 - PMR<br>Site layout amended to suit Council<br>comments                                                                                                                                                                                                               |
|                                                                                                                                                                                                                                                                                                  |
| Rev                                                                                                                                                                                                                                                                                              |
| Rev                                                                                                                                                                                                                                                                                              |
| 5m 15m 25<br>10m 20m                                                                                                                                                                                                                                                                             |
| 5m 15m 25                                                                                                                                                                                                                                                                                        |
| 5m 15m 25<br>10m 20m<br>PLANNING<br>Title<br>MASTER PLAN - JACKS PARCEL                                                                                                                                                                                                                          |
| 5m 15m 25i<br>10m 20m<br>PLANNING<br>Title<br>MASTER PLAN - JACKS PARCEL<br>FIRE/EMERGENCY STRATEGY<br>Site<br>JACKS GREEN, TAKELEY                                                                                                                                                              |
| 5m 15m 25m   10m 20m   PLANNING   Title   MASTER PLAN - JACKS PARCEL   FIRE/EMERGENCY STRATEGY   Site   JACKS GREEN, TAKELEY   Date Drawn   AUGUST 2022 PMR                                                                                                                                      |
| 5m 15m 250<br>10m 20m<br>PLANNING<br>Title<br>MASTER PLAN - JACKS PARCEL<br>FIRE/EMERGENCY STRATEGY<br>Site<br>JACKS GREEN, TAKELEY<br>Date<br>AUGUST 2022 PMR PMR<br>Scale<br>1:500@A1<br>Drawing No. Rev                                                                                       |
| 5m   15m   25m     10m   20m     PLANNING     Title     MASTER PLAN - JACKS PARCEL     FIRE/EMERGENCY STRATEGY     Site     JACKS GREEN, TAKELEY     Date   Drawn     AUGUST 2022   PMR     Scale   1:500@A1     Drawing No.   Rev     WH202.WST.P1.ZZ.DR.PL.10.03   A                           |