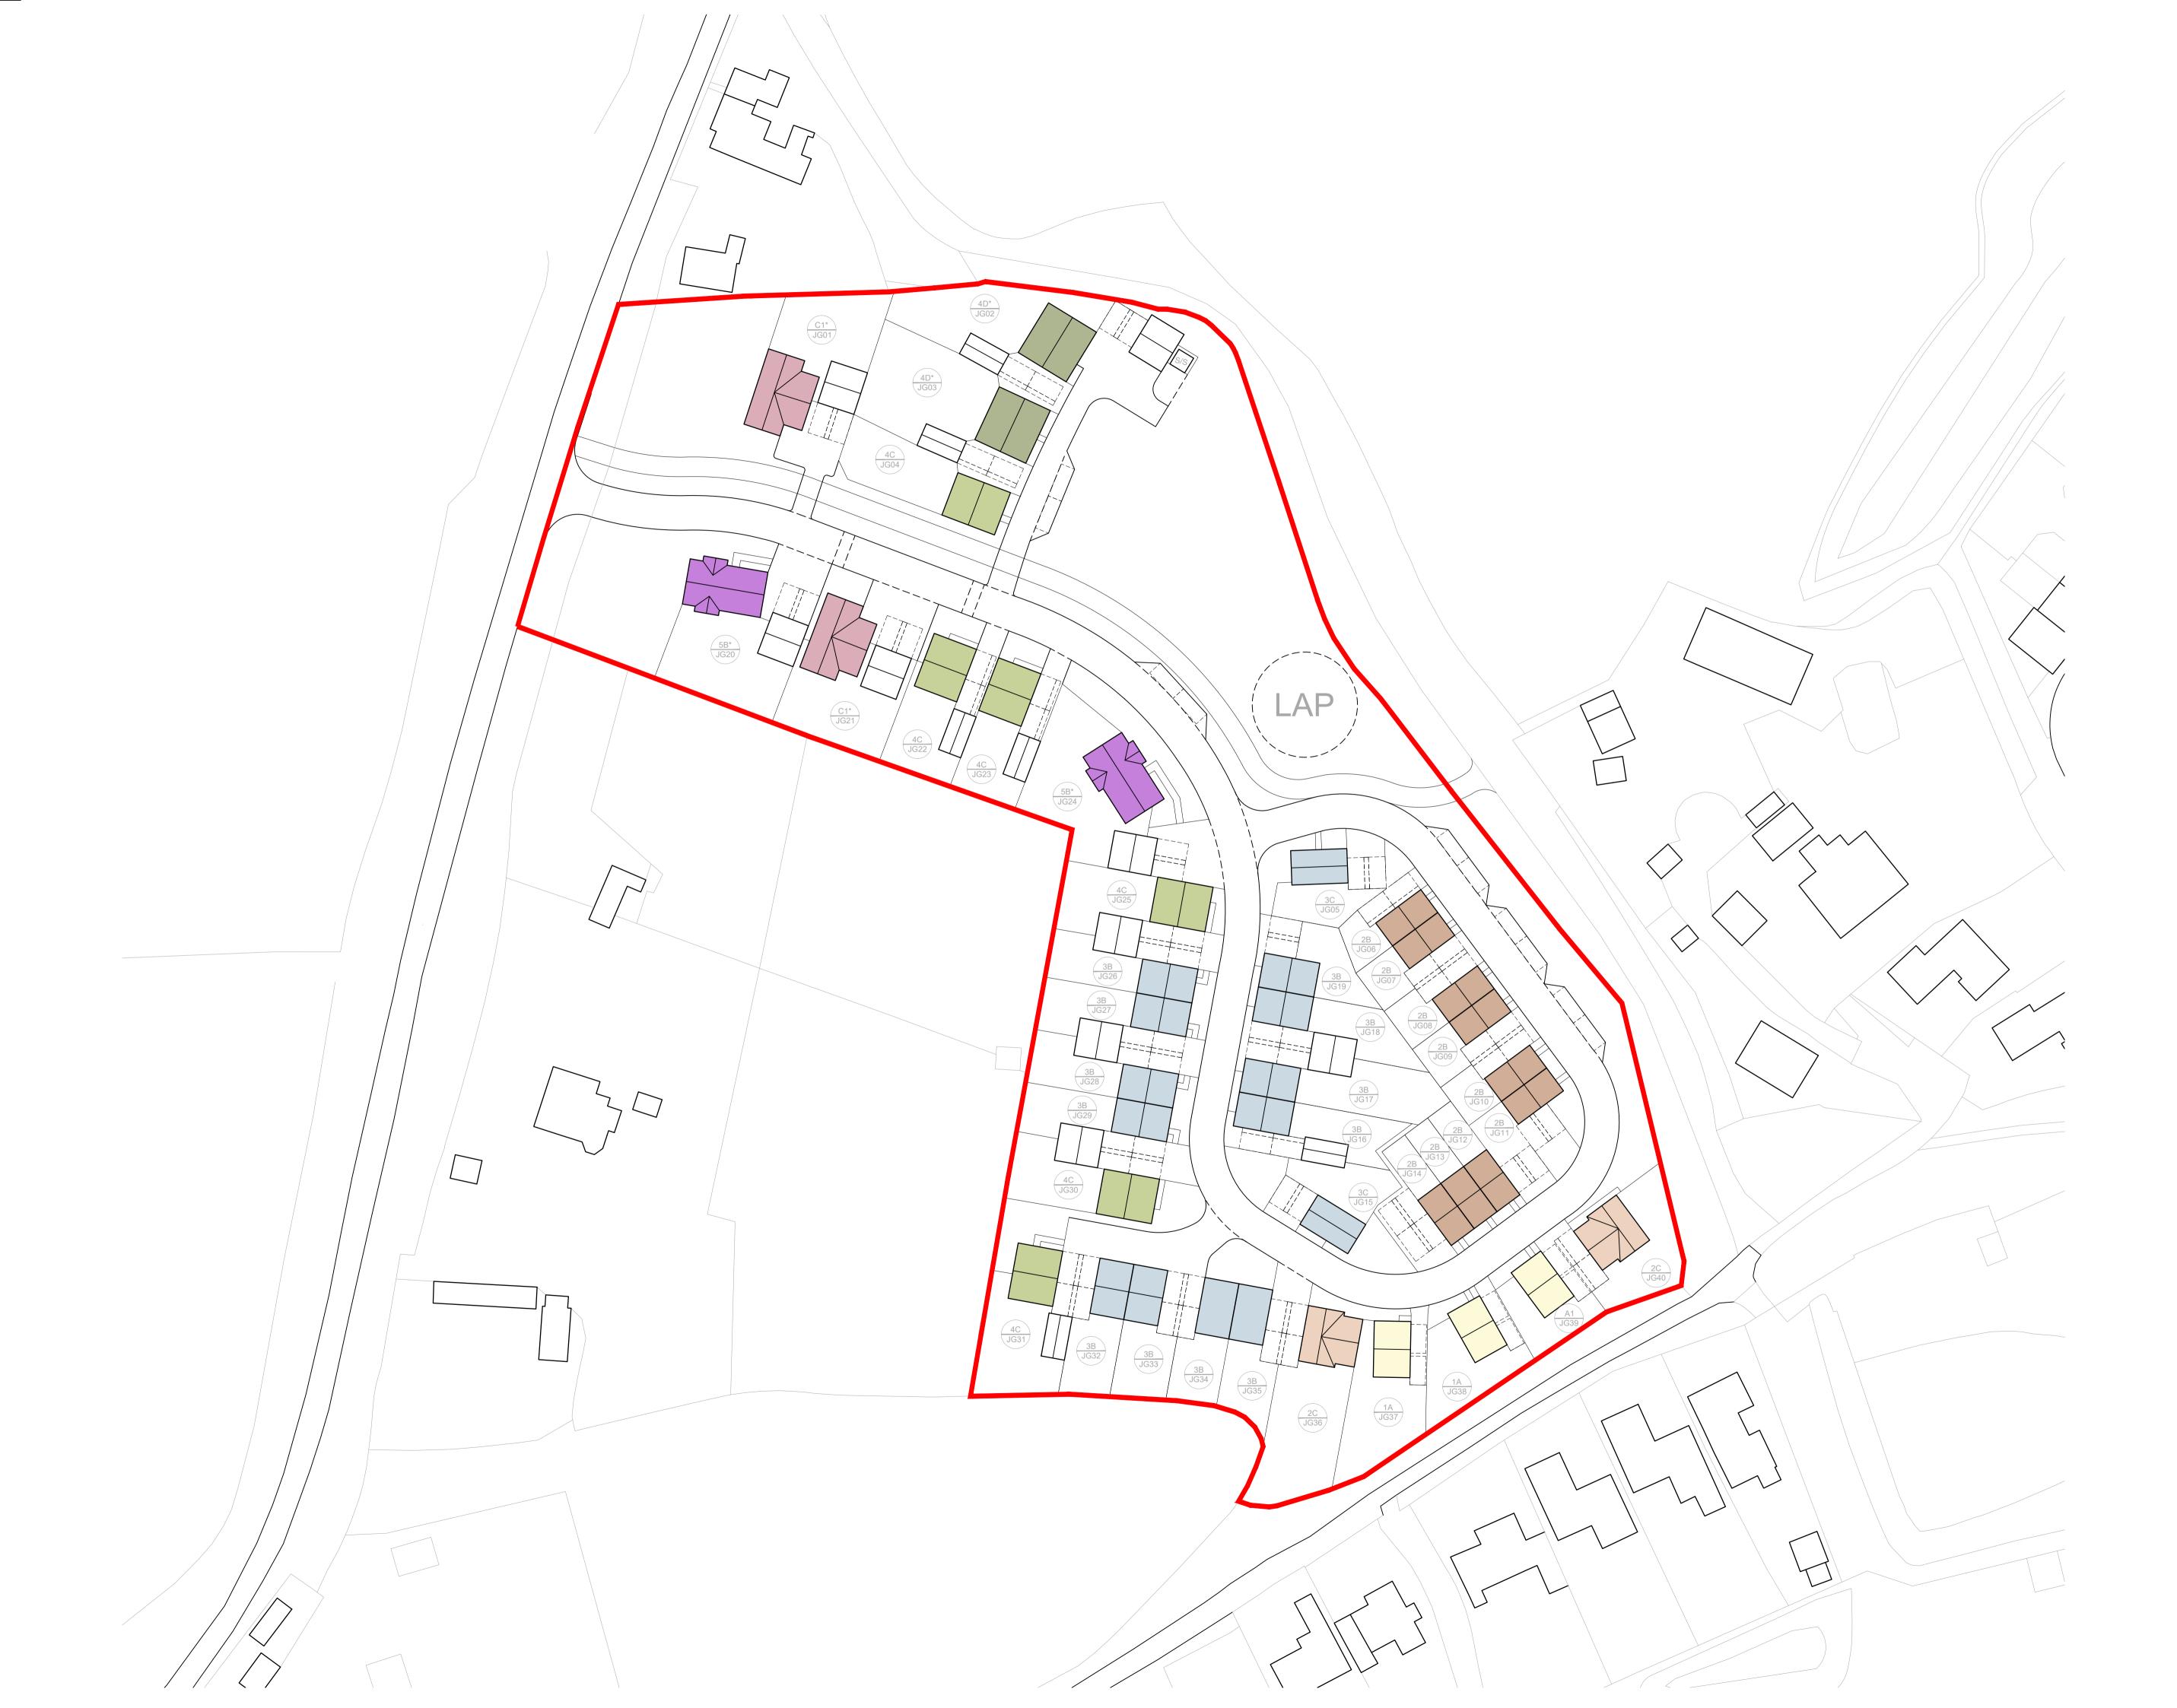

| House Types - 1:1000                                                                                                                                                                                                                                                                                                                                                                                                                                   |
|--------------------------------------------------------------------------------------------------------------------------------------------------------------------------------------------------------------------------------------------------------------------------------------------------------------------------------------------------------------------------------------------------------------------------------------------------------|
| Single Double   Garage Garage   HT 1A HT 2C   2B4P 2B4P                                                                                                                                                                                                                                                                                                                                                                                                |
| 1.5 Storey<br>82sqm 70sqm<br>FOG HT 2B<br>2B4P 2B4P<br>2 Storey 2 Storey<br>70sqm 75sqm                                                                                                                                                                                                                                                                                                                                                                |
| HT 3A<br>3B6P<br>2.5 Storey<br>106sqm<br>HT 3B<br>3B5P<br>2 Storey<br>93sqm<br>HT 3C<br>3B5P<br>2 Storey<br>93sqm                                                                                                                                                                                                                                                                                                                                      |
| HT 4A<br>4B7P<br>2.5 Storey<br>136sqm<br>HT 4D*<br>4B8P<br>117 sqm<br>HT 5A*<br>5B10P<br>HT 5A*                                                                                                                                                                                                                                                                                                                                                        |
| 2 Storey   2.5 Storey     166 sqm   218 sqm     Image: sqm   Image: sqm     Image: sqm   Image: sqm     Image: sqm   188 sqm                                                                                                                                                                                                                                                                                                                           |
| Note<br>FOR MASTER PLAN - COLOURED<br>PLEASE REFER TO DWG NO.<br>WH202.WST.P1.ZZ.DR.PL.10.00<br>FOR ALL MASTER PLAN - STRATEGIES<br>DRAWINGS PLEASE REFER TO DWG<br>NO. WH202.WST.P1.ZZ.DR.PL.10.02 TO<br>10.10<br>FOR STREET SCENES PLEASE REFER<br>TO DWG NO.<br>WH202.WST.P1.ZZ.DR.PL.30.01 TO<br>30.02                                                                                                                                             |
| <b>Rev A - 26.01.23 - PMR</b><br>Site layout amended to suit Council<br>comments                                                                                                                                                                                                                                                                                                                                                                       |
| Rev                                                                                                                                                                                                                                                                                                                                                                                                                                                    |
|                                                                                                                                                                                                                                                                                                                                                                                                                                                        |
| 5m 15m 25m<br>10m 20m<br>PLANNING                                                                                                                                                                                                                                                                                                                                                                                                                      |
| <b>Title</b><br>MASTER PLAN - JACKS PARCEL<br>GENERAL ARRANGEMENT                                                                                                                                                                                                                                                                                                                                                                                      |
| Site<br>JACKS GREEN, TAKELEY<br>Date Drawn Checked                                                                                                                                                                                                                                                                                                                                                                                                     |
| AUGUST 2022 PMR PMR<br>Scale<br>1:500@A1                                                                                                                                                                                                                                                                                                                                                                                                               |
| Drawing No. Rev<br>WH202.WST.P1.ZZ.DR.PL.10.01 A                                                                                                                                                                                                                                                                                                                                                                                                       |
| Weston<br>Homes                                                                                                                                                                                                                                                                                                                                                                                                                                        |
| General Notes<br>This drawing is the property of Weston Homes PIc and is<br>issued on the condition that it is not reproduced,<br>disclosed or copied to any unauthorised person without<br>written consent. Levels are in AOD unless otherwise<br>stated. Dimensions are in millimeters unless otherwise<br>stated. Weston Homes PIc must be informed of any<br>drawing errors immediately in writing. This drawing is for<br>planning purposes only. |
| Head Office   London Office     Weston Group Business Centre,   10 Portman Square,     Parsonage Road, Takeley, Essex.   London.     CM22 6PU.   T: 01279 873333     T: 01279 873333   T: 0203 096 7238                                                                                                                                                                                                                                                |