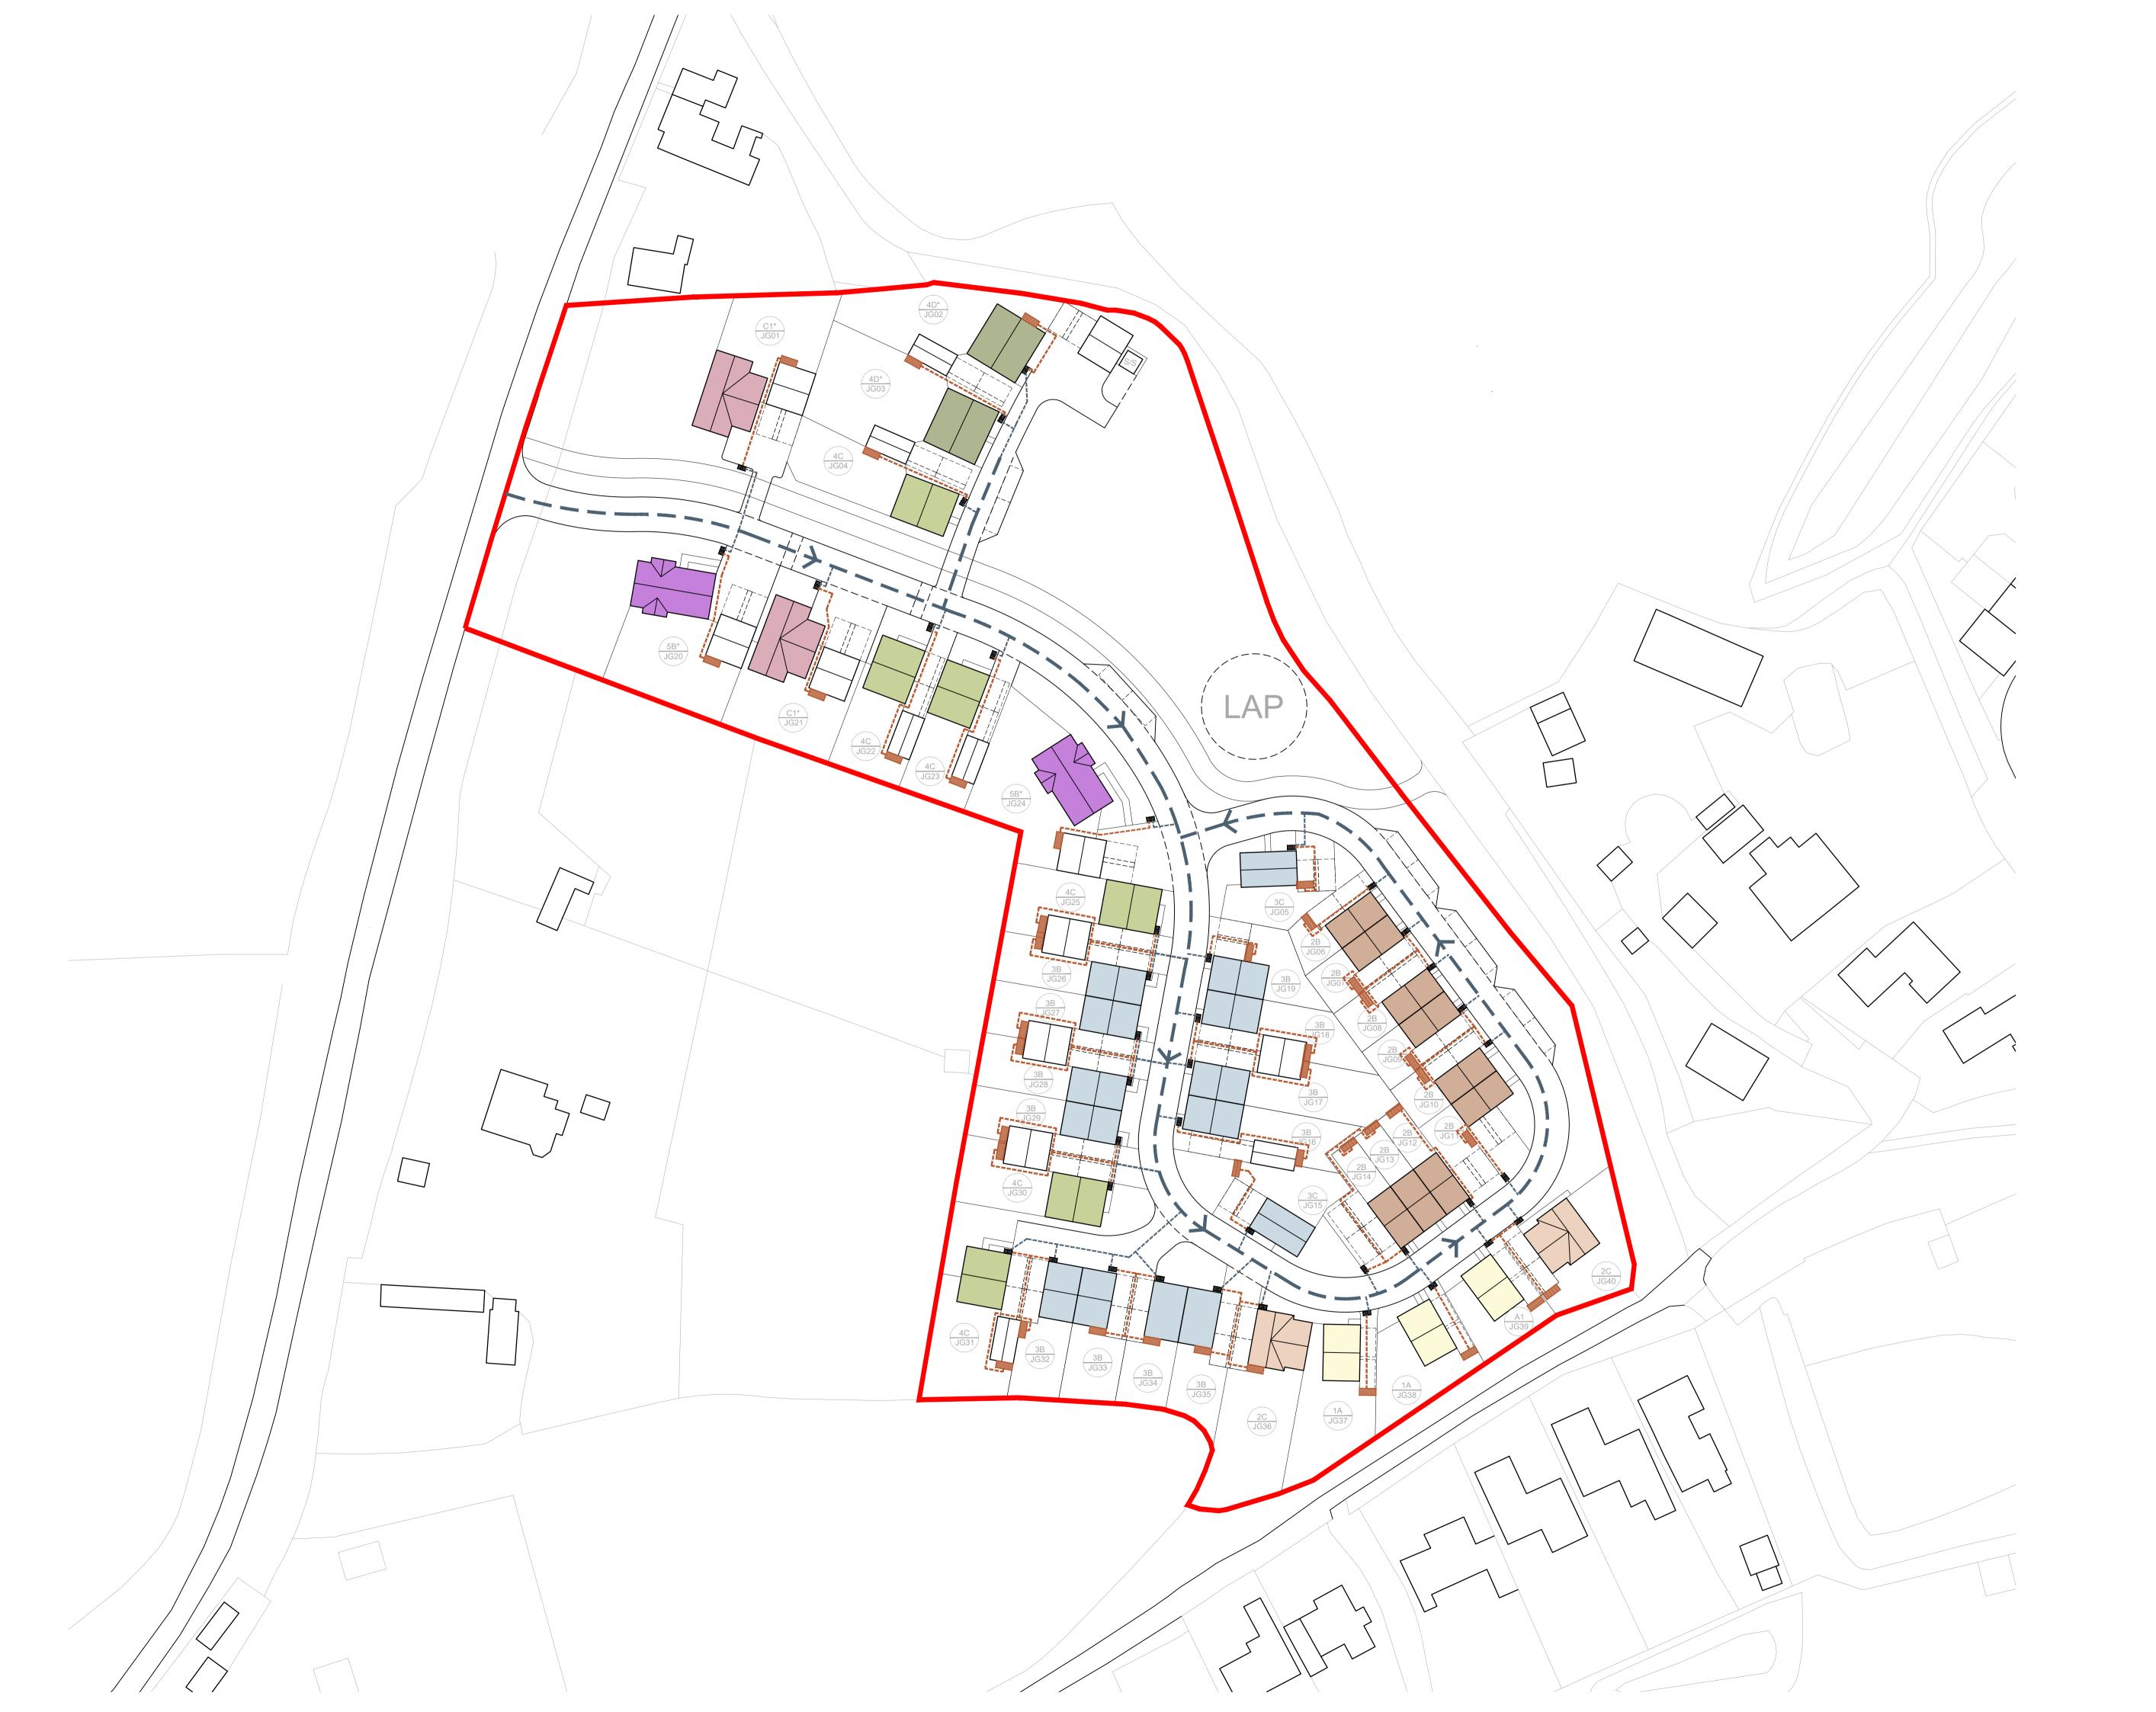

OCCUPANT BIN STORAGE - COLLECTION DAY OCCUPANT BIN STORAGE -GENERAL

OCCUPANT DRAG DISTANCE REFUSE VEHICLE ROUTE REFUSE OPERATIVE DRAG DISTANCE

FOR MASTER PLAN - COLOURED PLEASE REFER TO DWG NO. WH202.WST.P1.ZZ.DR.PL.10.00

FOR ALL MASTER PLAN - STRATEGIES DRAWINGS PLEASE REFER TO DWG NO. WH202.WST.P1.ZZ.DR.PL.10.02 TO 10.10

FOR STREET SCENES PLEASE REFER TO DWG NO. WH202.WST.P1.ZZ.DR.PL.30.01 TO 30.02

Rev A - 26.01.23 - PMR
Site layout amended to suit Council comments

**PLANNING** 

MASTER PLAN - JACKS PARCEL REFUSE STRATEGY

JACKS GREEN, TAKELEY

 Date
 Drawn
 Checked

 AUGUST 2022
 PMR
 PMR

1:500 @ A1 Drawing No. Rev
WH202.WST.P1.ZZ.DR.PL.10.02 A

Weston Homes

General Notes