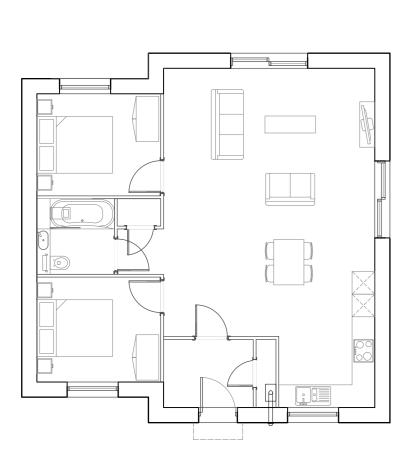

Proposed Ground Floor Plan

Proposed Rear Elevation

Proposed Side Elevation

FOR MASTER PLAN - GENERAL ARRANGEMENT PLEASE REFER TO DWG NO. WH202.WST.P1.ZZ.DR.PL.10.01

FOR SITE PLANS PLEASE REFER TO WH202.WST.P1.ZZ.DR.PL.10.02-05 TO

## **PLANNING**

HOUSE TYPE 2C PLANS & ELEVATIONS [JG]

JACKS GREEN, TAKELEY

Drawn Checked PMR PMR AUGUST 2022

1:100@A2 / 1:200@A4

Drawing No.

WH202.WST.P1.ZZ.DR.PL.55.03 A