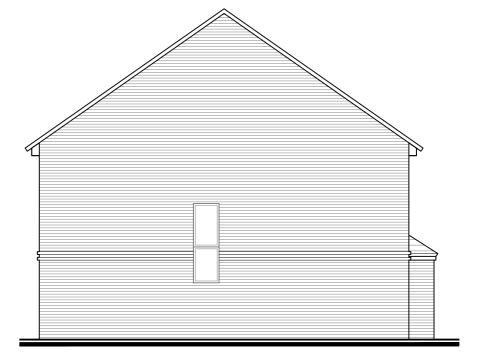

Proposed First Floor Plan

Proposed Ground Floor Plan

B Proposed Side Elevation

1:500@A2 / 1:1000@A4

FOR MASTER PLAN - GENERAL ARRANGEMENT PLEASE REFER TO DWG NO. WH202.WST.P1.ZZ.DR.PL.10.01

FOR SITE PLANS PLEASE REFER TO WH202.WST.P1.ZZ.DR.PL.10.02-05 TO

> 1m 3m 4m

PLANNING

HOUSE TYPE 3B PLANS & ELEVATIONS [JG]

JACKS GREEN, TAKELEY

Drawn Checked PMR PMR AUGUST 2022

1:100@A2 / 1:200@A4

Drawing No. WH202.WST.P1.ZZ.DR.PL.55.04 A