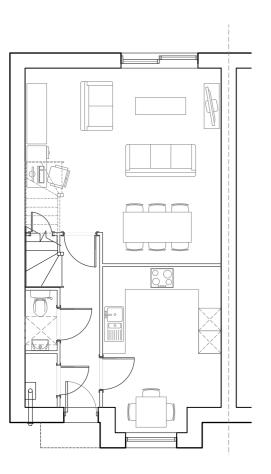

Proposed First Floor Plan

Proposed Ground Floor Plan

B Proposed Side Elevation

1:500@A2 / 1:1000@A4

FOR MASTER PLAN - GENERAL ARRANGEMENT PLEASE REFER TO DWG NO. WH202.WST.P1.ZZ.DR.PL.10.01

FOR SITE PLANS PLEASE REFER TO WH202.WST.P1.ZZ.DR.PL.10.02-05 TO

> 1m 3m 4m

PLANNING

HOUSE TYPE 3B PLANS & ELEVATIONS [JG]

JACKS GREEN, TAKELEY

Drawn Checked PMR PMR AUGUST 2022

1:100@A2 / 1:200@A4

Drawing No. WH202.WST.P1.ZZ.DR.PL.55.04 A