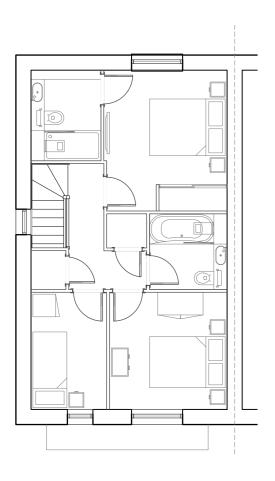

Proposed First Floor Plan

Proposed Ground Floor Plan

B Proposed Side Elevation

1:500@A2 / 1:1000@A4

FOR MASTER PLAN - GENERAL ARRANGEMENT PLEASE REFER TO DWG NO. WH202.WST.P1.ZZ.DR.PL.10.01

FOR SITE PLANS PLEASE REFER TO WH202.WST.P1.ZZ.DR.PL.10.02-05 TO

> 1m 3m 4m

PLANNING

HOUSE TYPE 3B PLANS & ELEVATIONS [JG]

JACKS GREEN, TAKELEY

Drawn Checked PMR PMR AUGUST 2022

1:100@A2 / 1:200@A4

Drawing No. WH202.WST.P1.ZZ.DR.PL.55.04 A