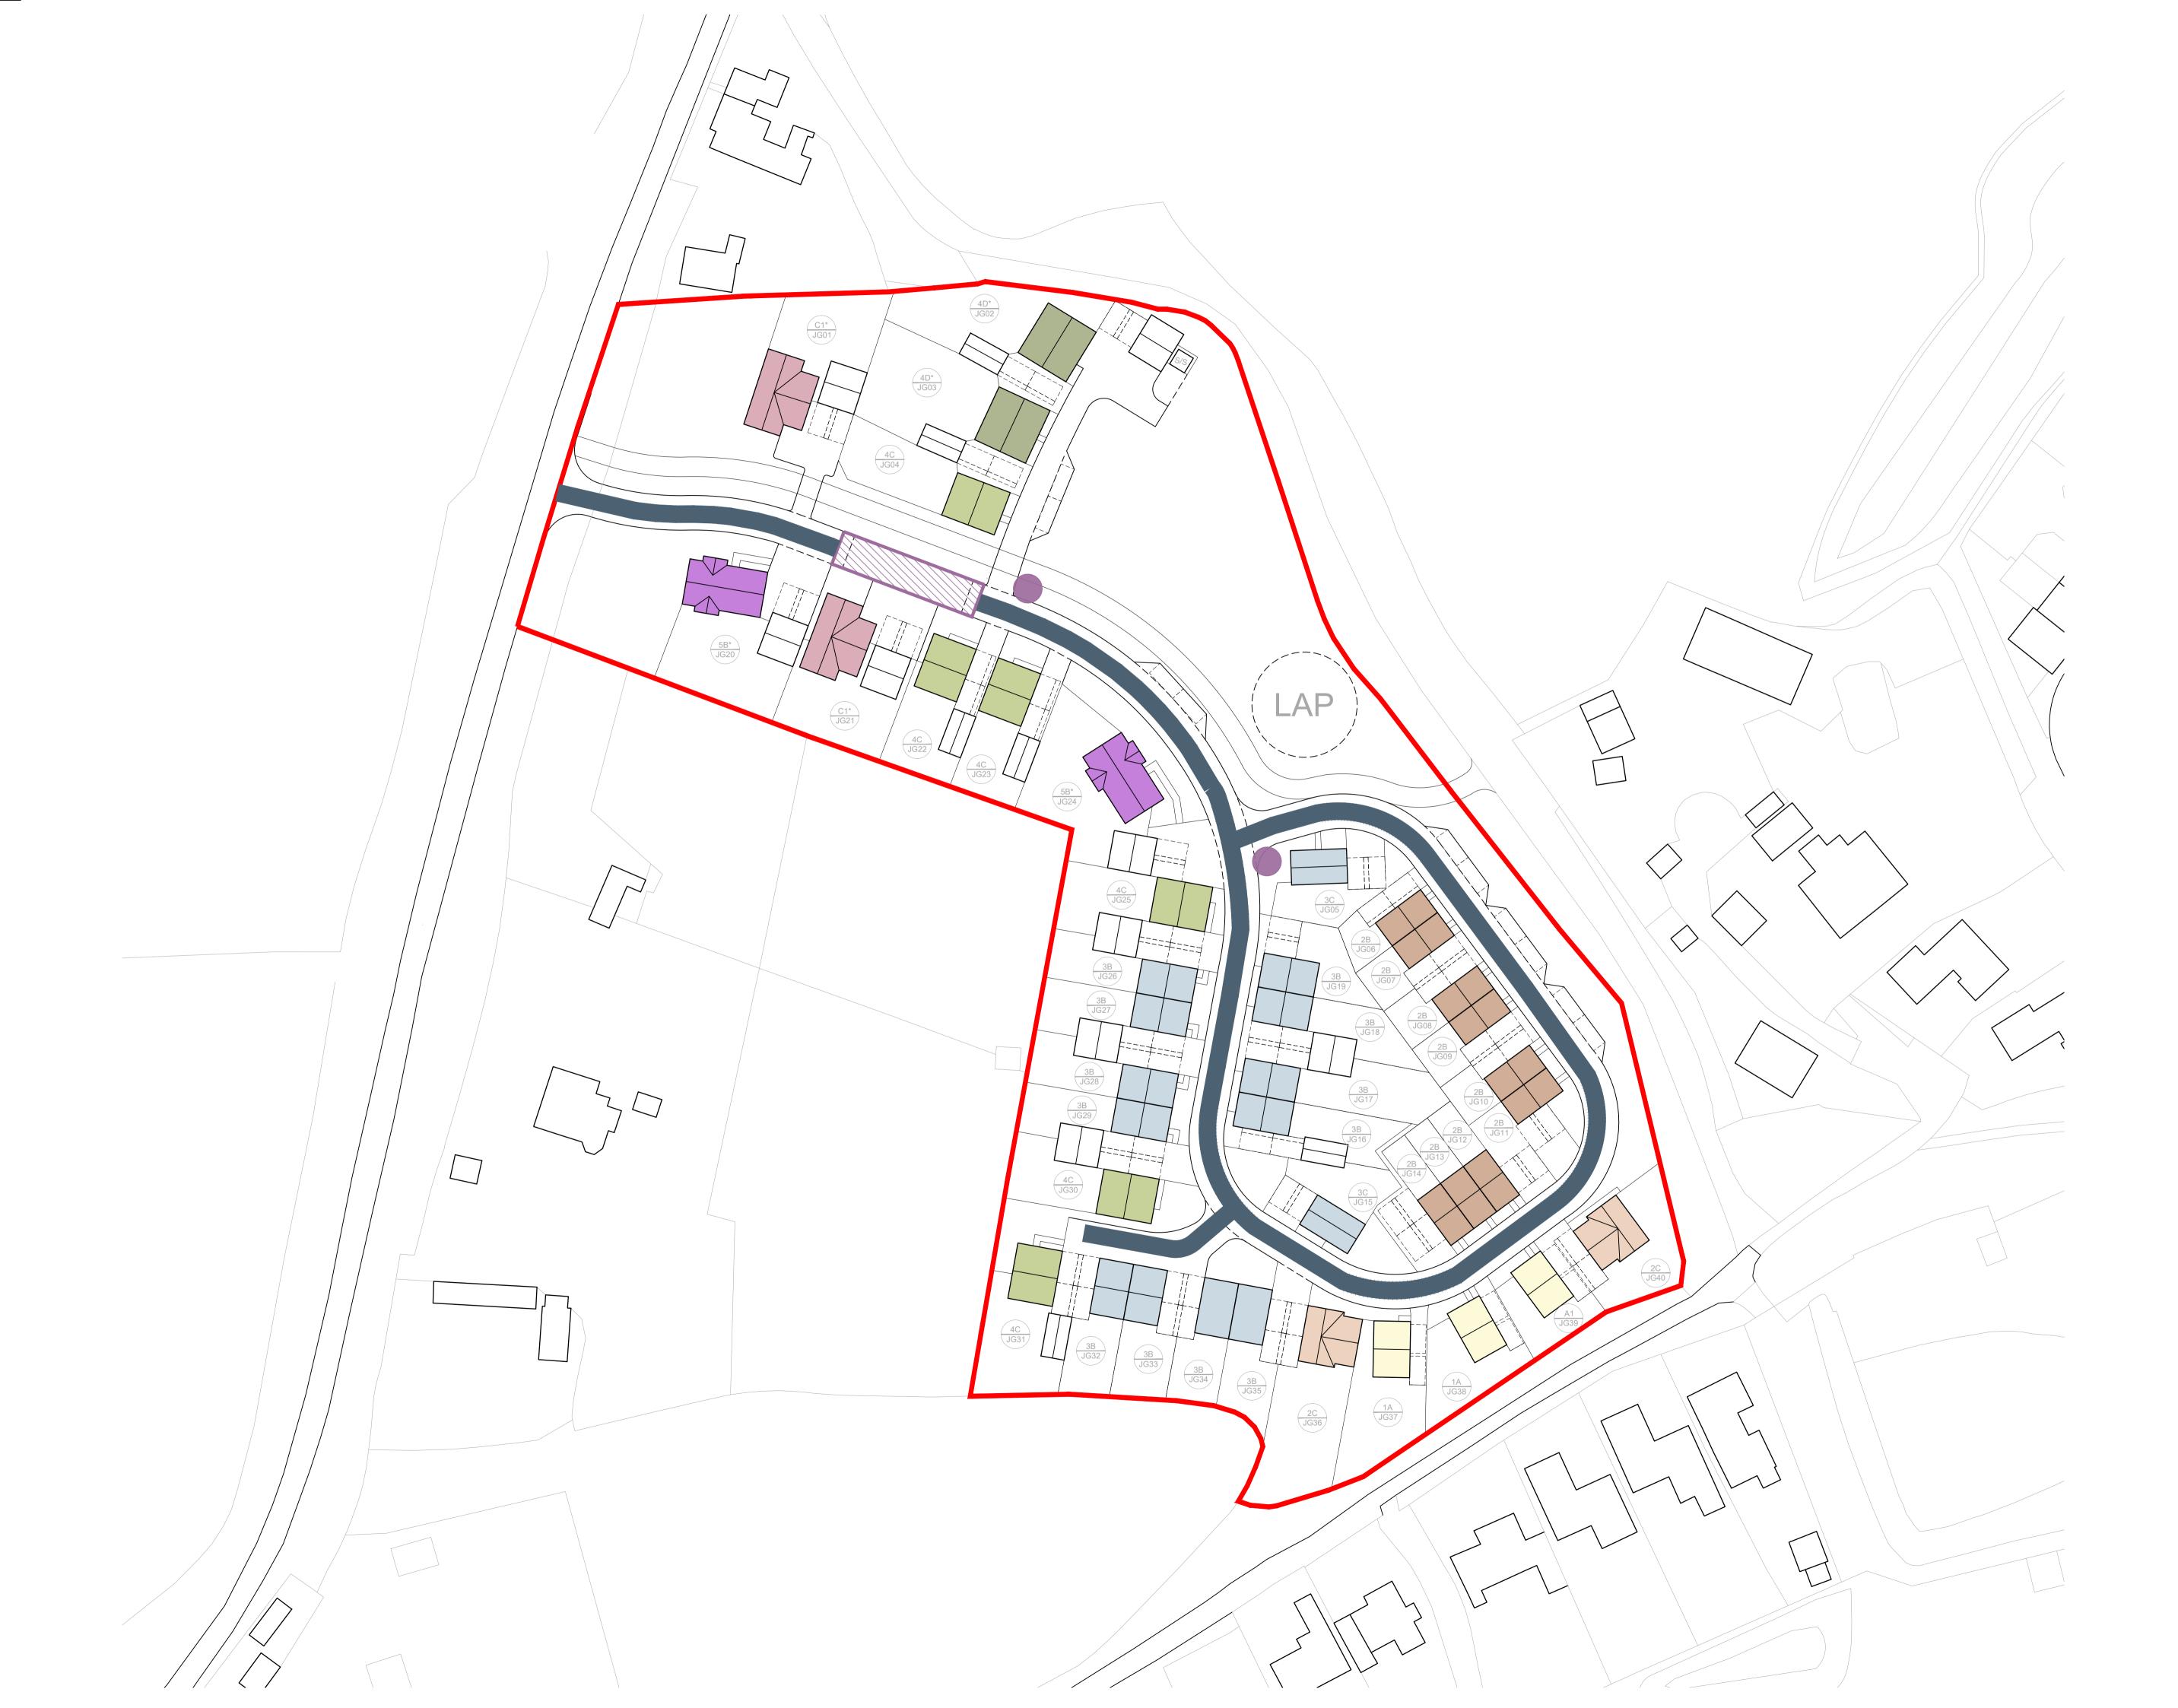

| Ke                                   | »y:                                                                                                                                                                                                                                                                                                                                       |
|--------------------------------------|-------------------------------------------------------------------------------------------------------------------------------------------------------------------------------------------------------------------------------------------------------------------------------------------------------------------------------------------|
|                                      | 20mph SPEED LIMIT<br>SIGN SAYING - 'NO<br>PARKING OUTSIDE OF<br>ALLOCATED SPACES'                                                                                                                                                                                                                                                         |
| ///                                  | RAISED TABLE                                                                                                                                                                                                                                                                                                                              |
| FC                                   | ote<br>DR MASTER PLAN - COLOURED                                                                                                                                                                                                                                                                                                          |
| FC<br>DF<br>NC                       | EASE REFER TO DWG NO.<br>H202.WST.P1.ZZ.DR.PL.10.00<br>DR ALL MASTER PLAN - STRATEGIE<br>RAWINGS PLEASE REFER TO DWG<br>D. WH202.WST.P1.ZZ.DR.PL.10.02 T                                                                                                                                                                                  |
| 10                                   | .10                                                                                                                                                                                                                                                                                                                                       |
|                                      |                                                                                                                                                                                                                                                                                                                                           |
| Re                                   | ev A - 26.01.23 - PMR                                                                                                                                                                                                                                                                                                                     |
| Si                                   | te layout amended to suit Council<br>mments                                                                                                                                                                                                                                                                                               |
| Re                                   | sv.                                                                                                                                                                                                                                                                                                                                       |
|                                      | $\bigcirc$                                                                                                                                                                                                                                                                                                                                |
|                                      | 5m 15m 25<br>10m 20m<br>PLANNING                                                                                                                                                                                                                                                                                                          |
| M,<br>TF                             | tle<br>ASTER PLAN - JACKS PARCEL<br>RAFFIC CONTROL STRATEGY                                                                                                                                                                                                                                                                               |
| Da                                   | te<br>CKS GREEN, TAKELEY<br>Ite Drawn Checked<br>JGUST 2022 PMR PMR                                                                                                                                                                                                                                                                       |
| Sc<br>1:4<br>Dr                      | cale<br>500@A1<br>awing No. Rev                                                                                                                                                                                                                                                                                                           |
|                                      | H202.WST.P1.ZZ.DR.PL.10.10 A                                                                                                                                                                                                                                                                                                              |
|                                      | Weston<br>Homes                                                                                                                                                                                                                                                                                                                           |
| Thi<br>issu<br>diso<br>write<br>star | eneral Notes<br>s drawing is the property of Weston Homes Plc and is<br>ued on the condition that it is not reproduced,<br>closed or copied to any unauthorised person without<br>ten consent. Levels are in AOD unless otherwise<br>ted. Dimensions are in millimeters unless otherwise<br>ted. Weston Homes Plc must be informed of any |
| dra                                  | wing errors immediately in writing. This drawing is for<br>nning purposes only.                                                                                                                                                                                                                                                           |