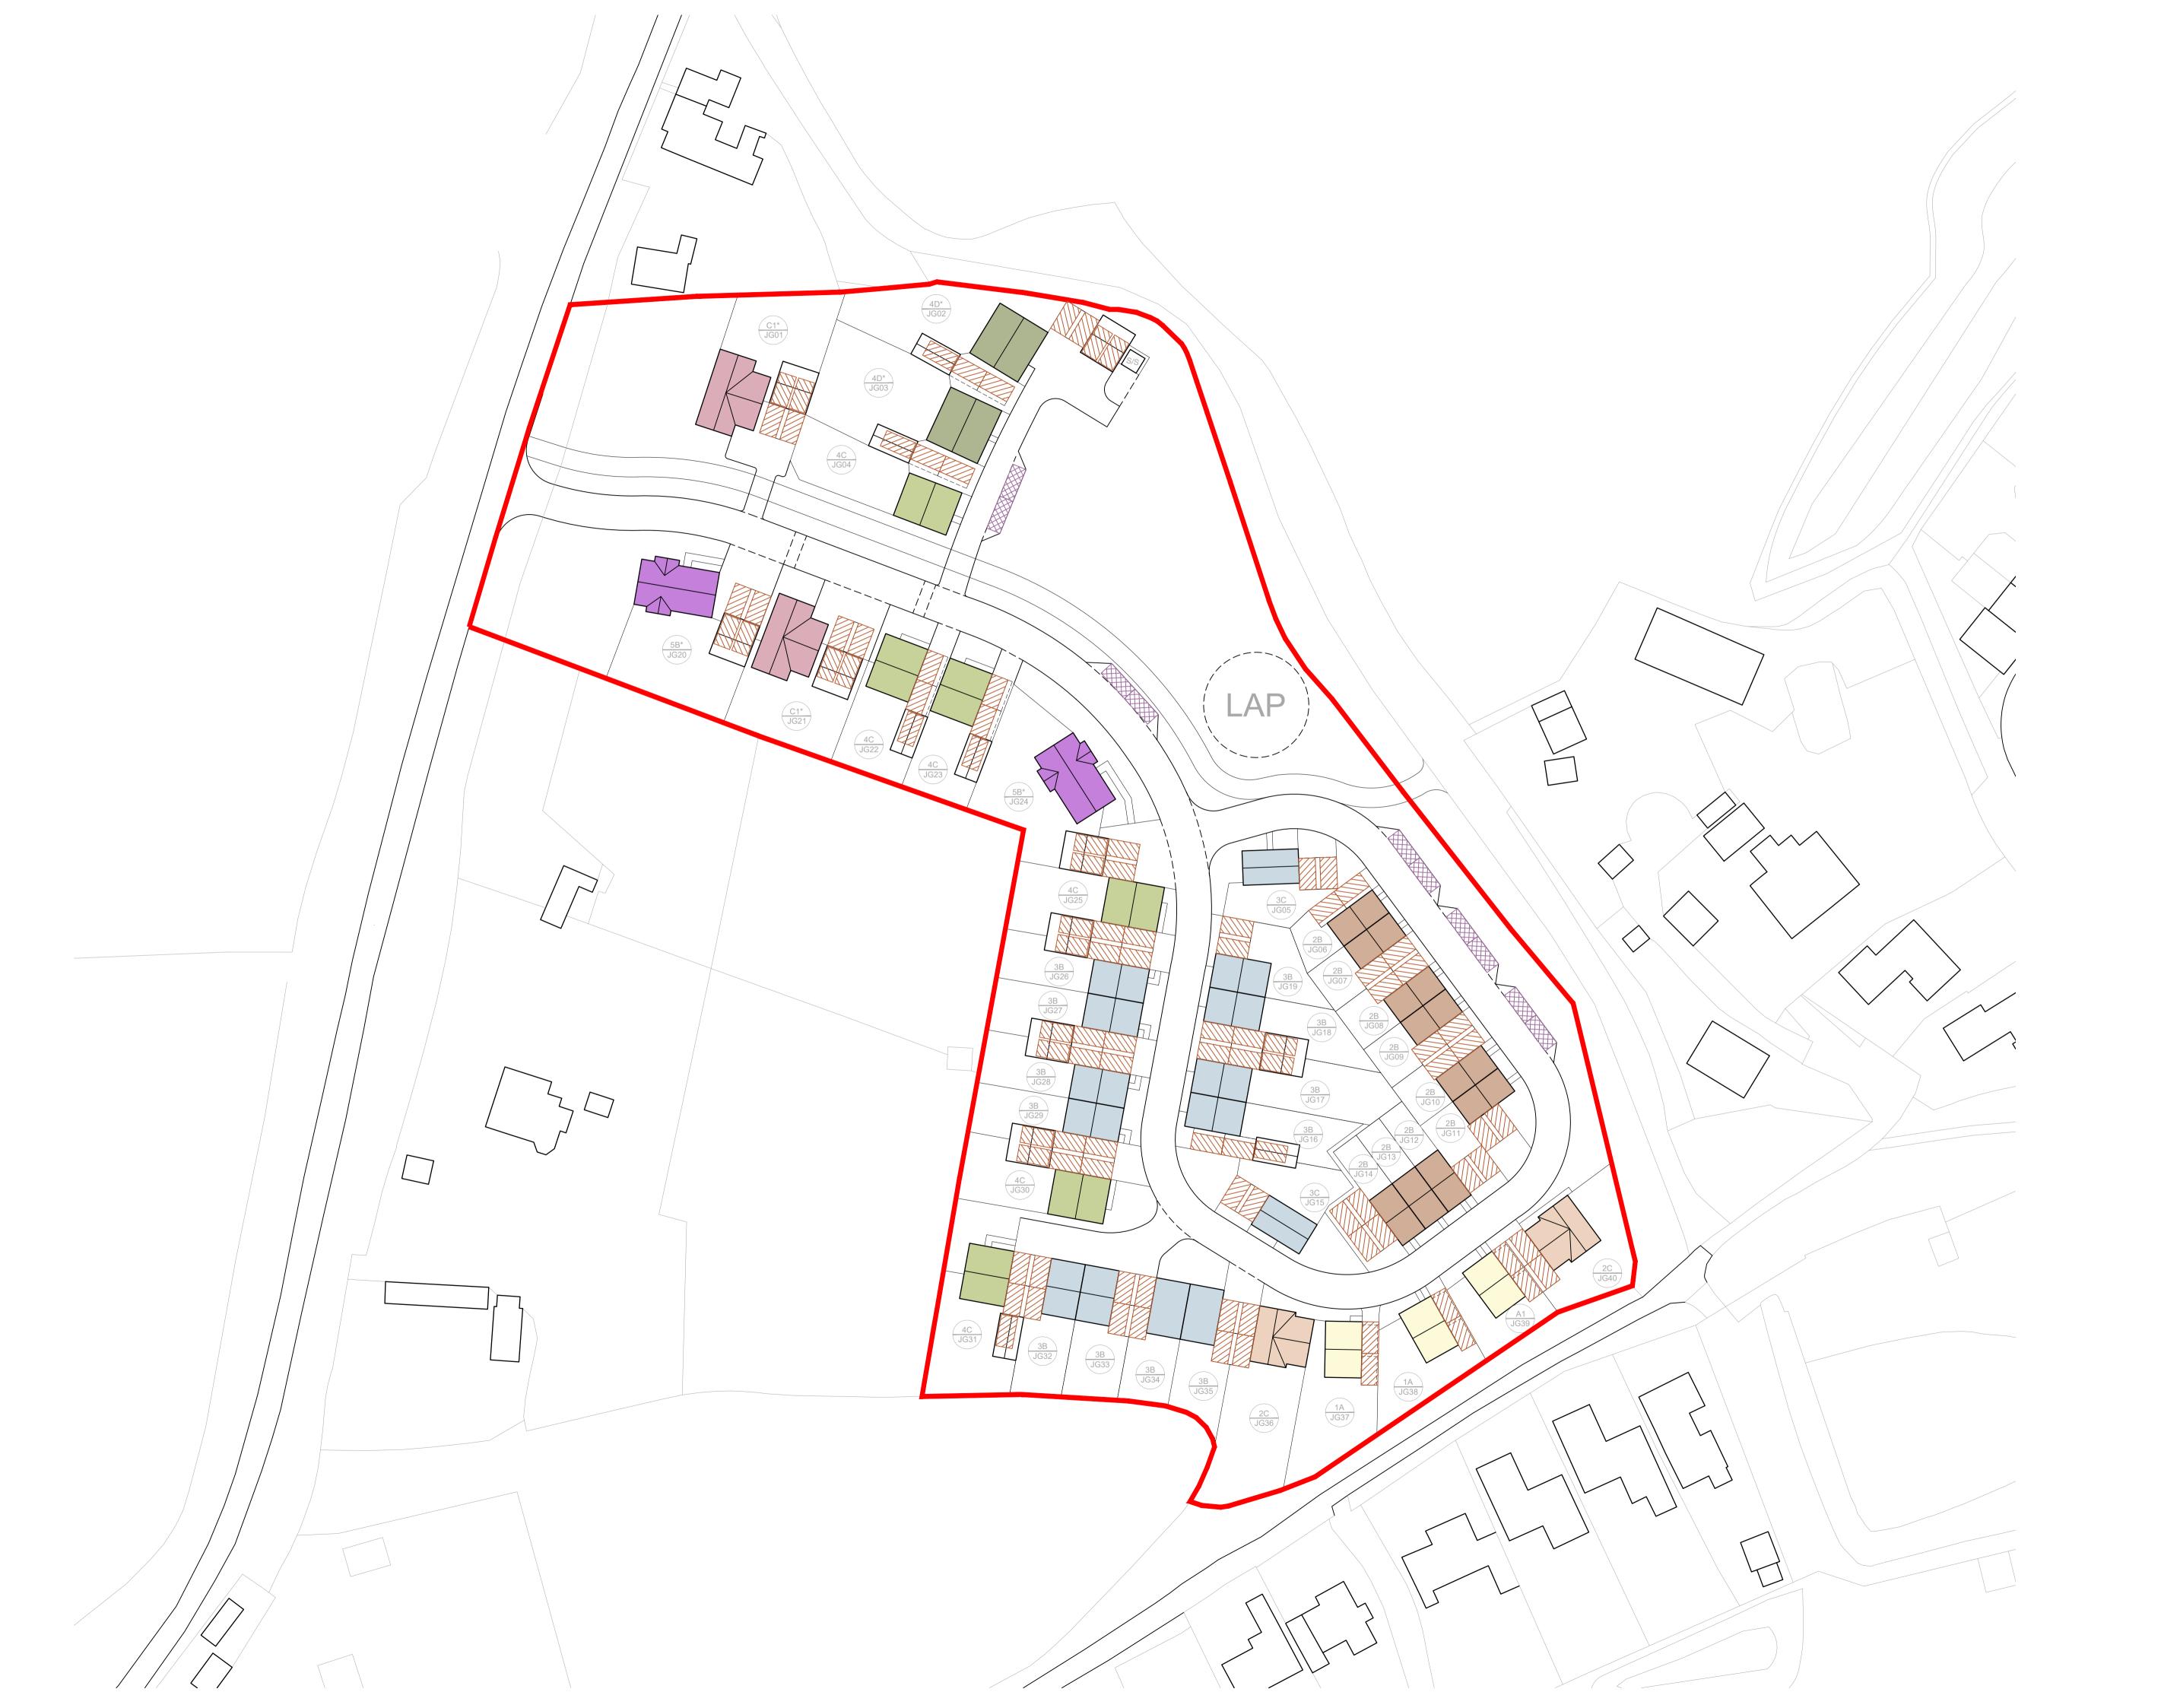

Key: PARKING

ALLOCATED (98)

VISITOR (10)

Note
FOR MASTER PLAN - COLOURED
PLEASE REFER TO DWG NO.
WH202.WST.P1.ZZ.DR.PL.10.00

FOR ALL MASTER PLAN - STRATEGIES DRAWINGS PLEASE REFER TO DWG NO. WH202.WST.P1.ZZ.DR.PL.10.02 TO 10.10

FOR STREET SCENES PLEASE REFER TO DWG NO. WH202.WST.P1.ZZ.DR.PL.30.01 TO 30.02

Rev A - 26.01.23 - PMR
Site layout amended to suit Council comments

**PLANNING** 

MASTER PLAN - JACKS PARCEL PARKING STRATEGY

JACKS GREEN, TAKELEY 
 Date
 Drawn
 Checked

 AUGUST 2022
 PMR
 PMR

1:500@A1

Drawing No. Rev
WH202.WST.P1.ZZ.DR.PL.10.07 A

Weston Homes

General Notes

This drawing is the property of Weston Homes Plc and is issued on the condition that it is not reproduced, disclosed or copied to any unauthorised person without written consent. Levels are in ADD unless otherwise stated. Dimensions are in millimeters unless otherwise stated. Weston Homes Plc must be informed of any drawing errors immediately in writing. This drawing is for planning purposes only. © WESTON HOMES PLC