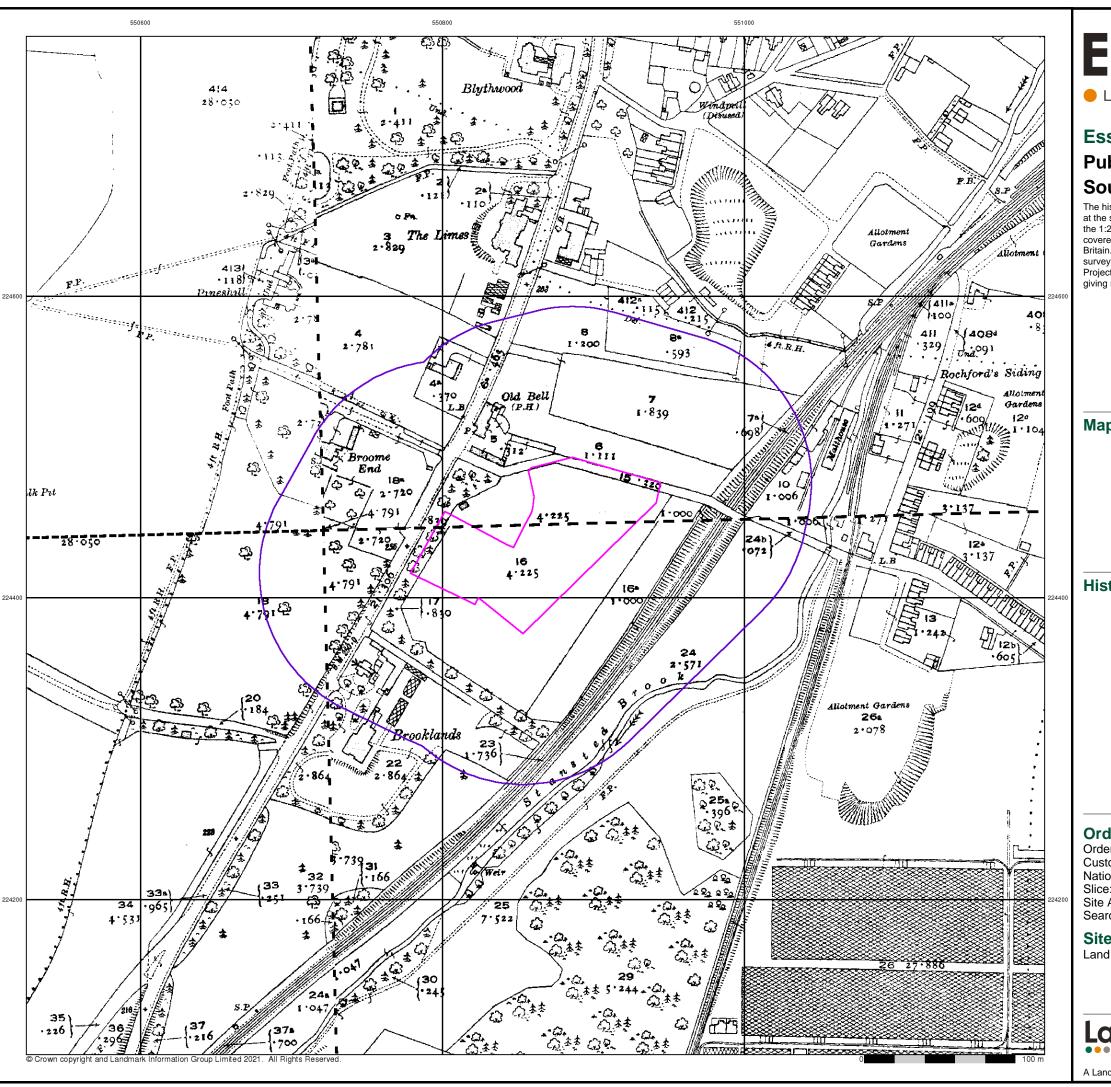

### **Essex**

## Published 1920 - 1921 Source map scale - 1:2,500

The historical maps shown were reproduced from maps predominantly held at the scale adopted for England, Wales and Scotland in the 1840's. In 1854 the 1:2,500 scale was adopted for mapping urban areas and by 1896 it covered the whole of what were considered to be the cultivated parts of Great Britain. The published date given below is often some years later than the surveyed date. Before 1938, all OS maps were based on the Cassini Projection, with independent surveys of a single county or group of counties, giving rise to significant inaccuracies in outlying areas.

## Map Name(s) and Date(s)

## **Historical Map - Segment A13**