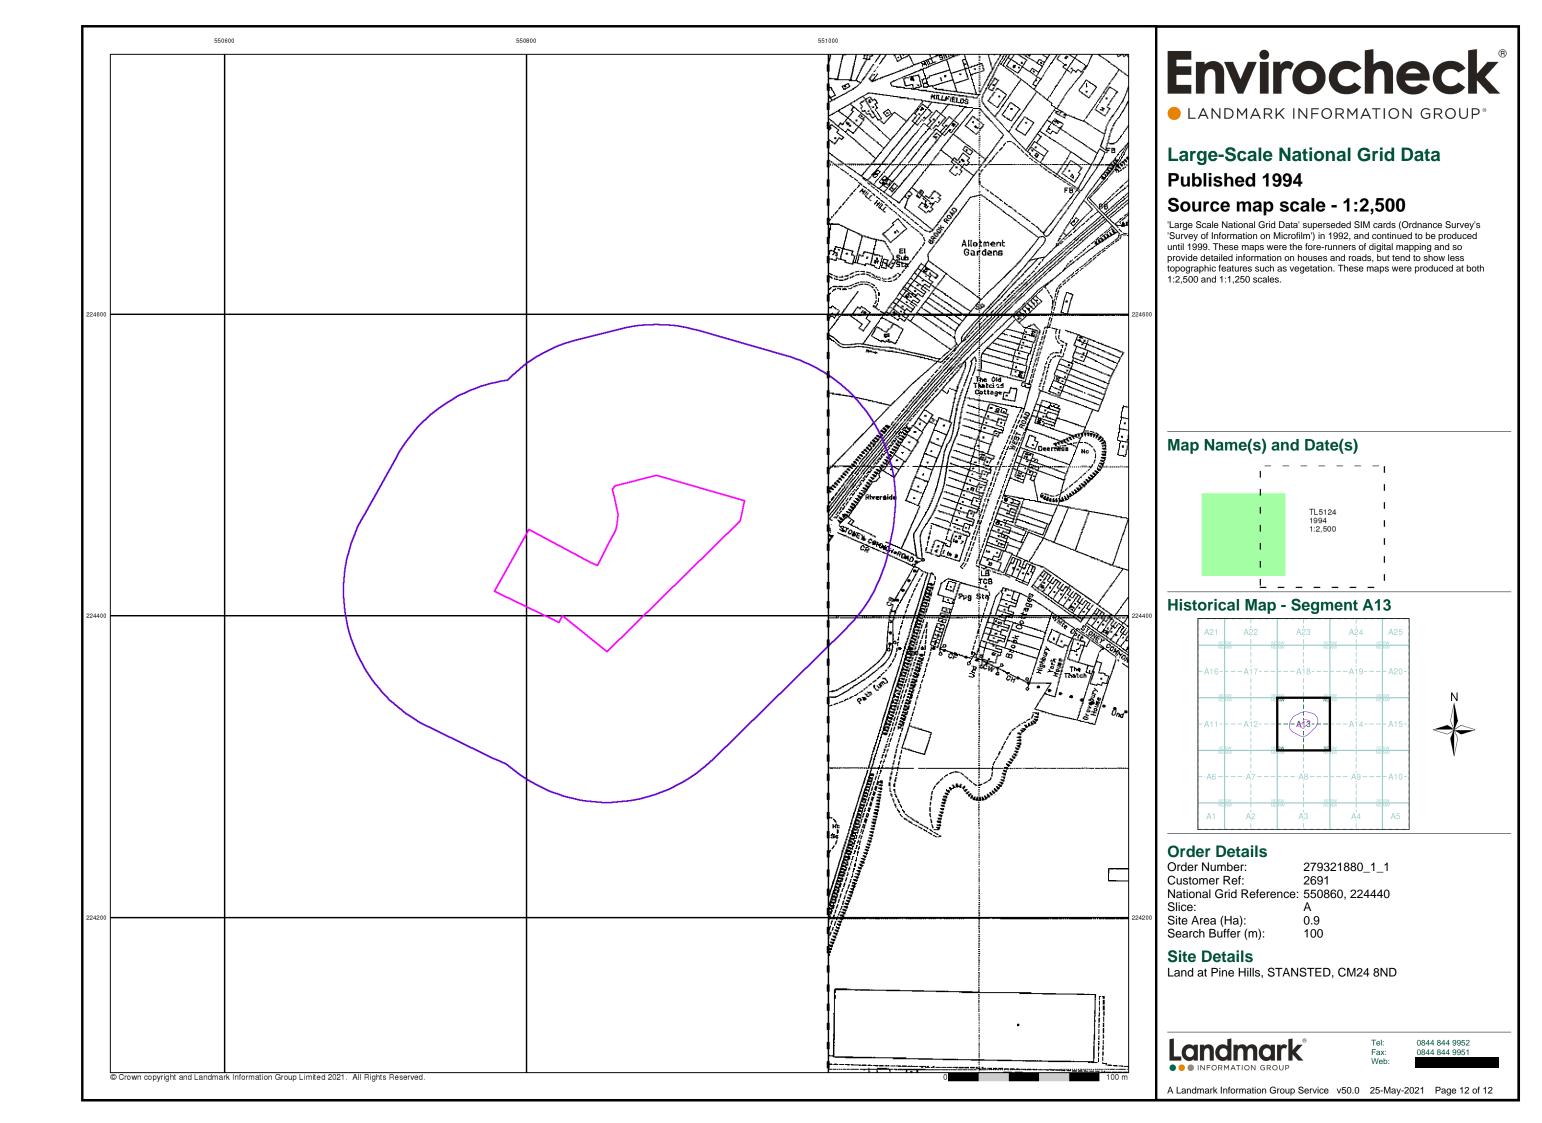

## **Historical Map - Segment A13**

#### **Order Details**

Order Number: 279321880\_1\_1 Customer Ref:

Slice:

National Grid Reference: 550860, 224440

Site Area (Ha): Search Buffer (m): 100

#### **Site Details**

Land at Pine Hills, STANSTED, CM24 8ND

0844 844 9952

A Landmark Information Group Service v50.0 25-May-2021 Page 1 of 12