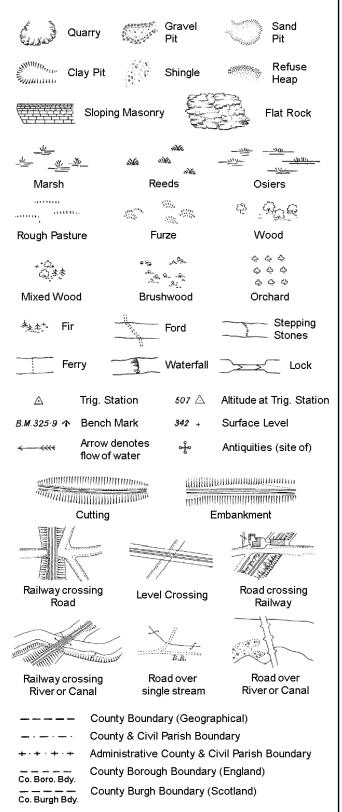

## **Historical Mapping Legends**

## **Ordnance Survey County Series and** Ordnance Survey Plan 1:2,500

B.R.

E.P

F.B.

M.S

Bridle Road

Foot Bridge

Mile Stone