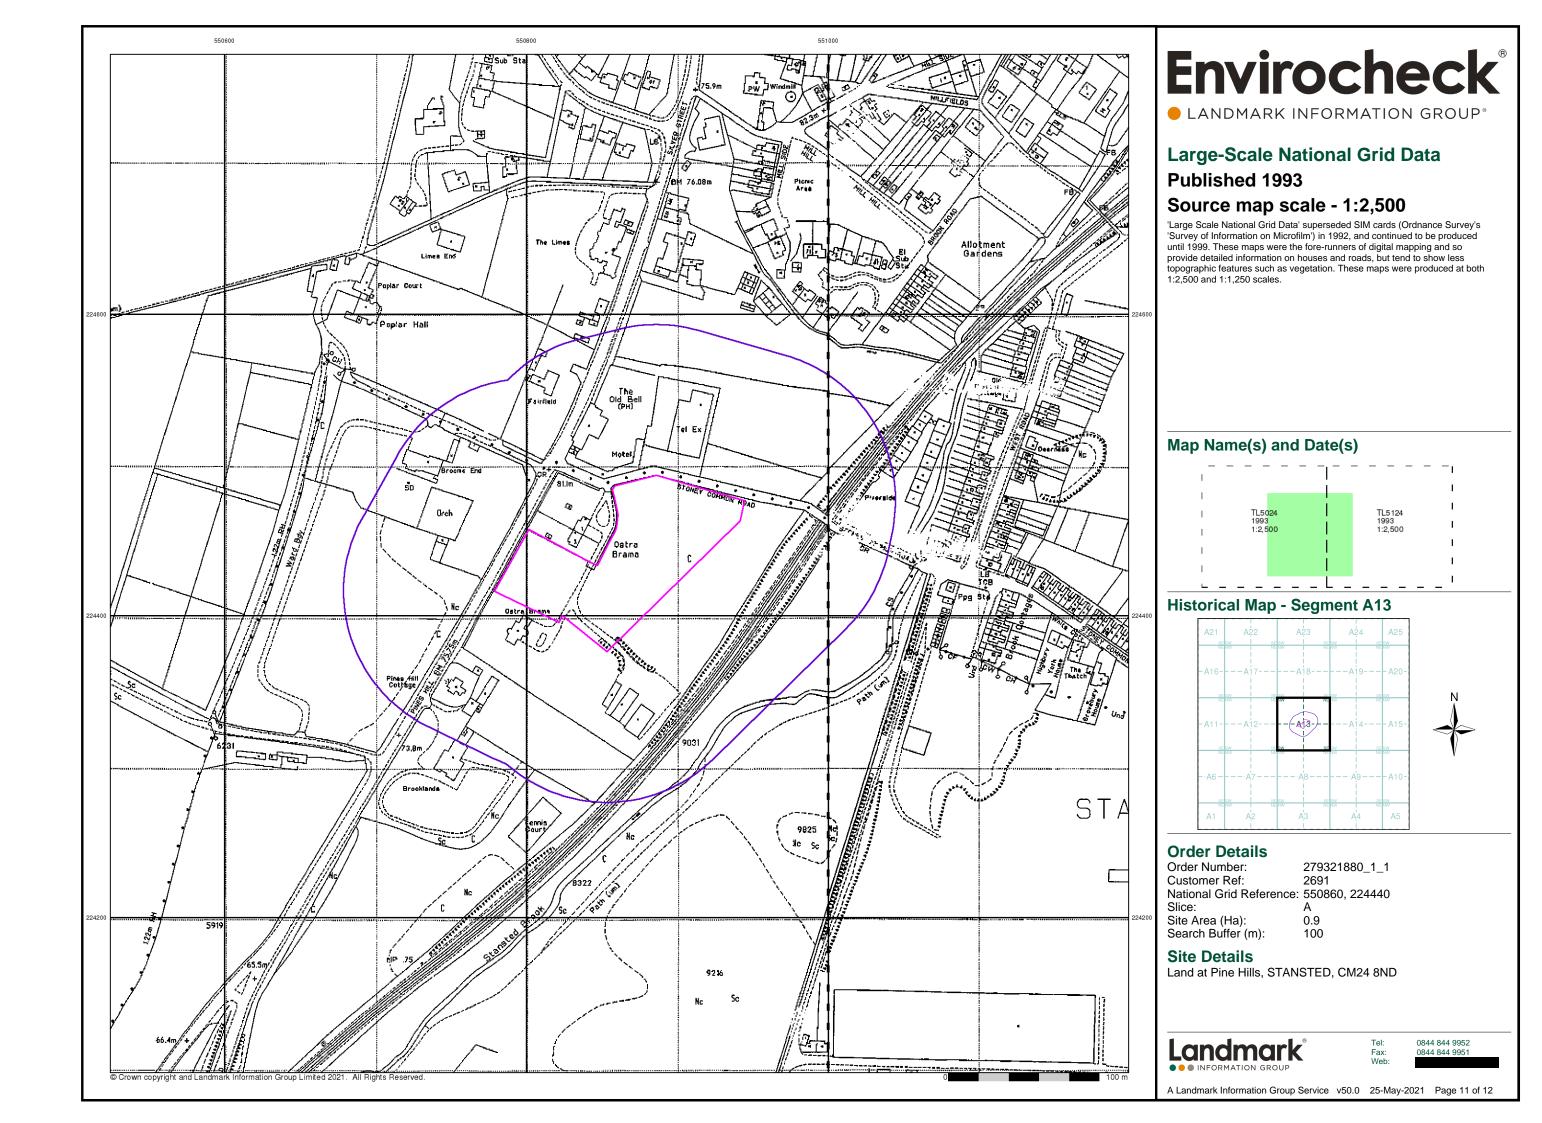

## **Historical Map - Segment A13**

#### **Order Details**

Order Number: 279321880\_1\_1 Customer Ref:

Slice:

National Grid Reference: 550860, 224440

Site Area (Ha): Search Buffer (m): 100

#### **Site Details**

Land at Pine Hills, STANSTED, CM24 8ND

0844 844 9952

A Landmark Information Group Service v50.0 25-May-2021 Page 1 of 12