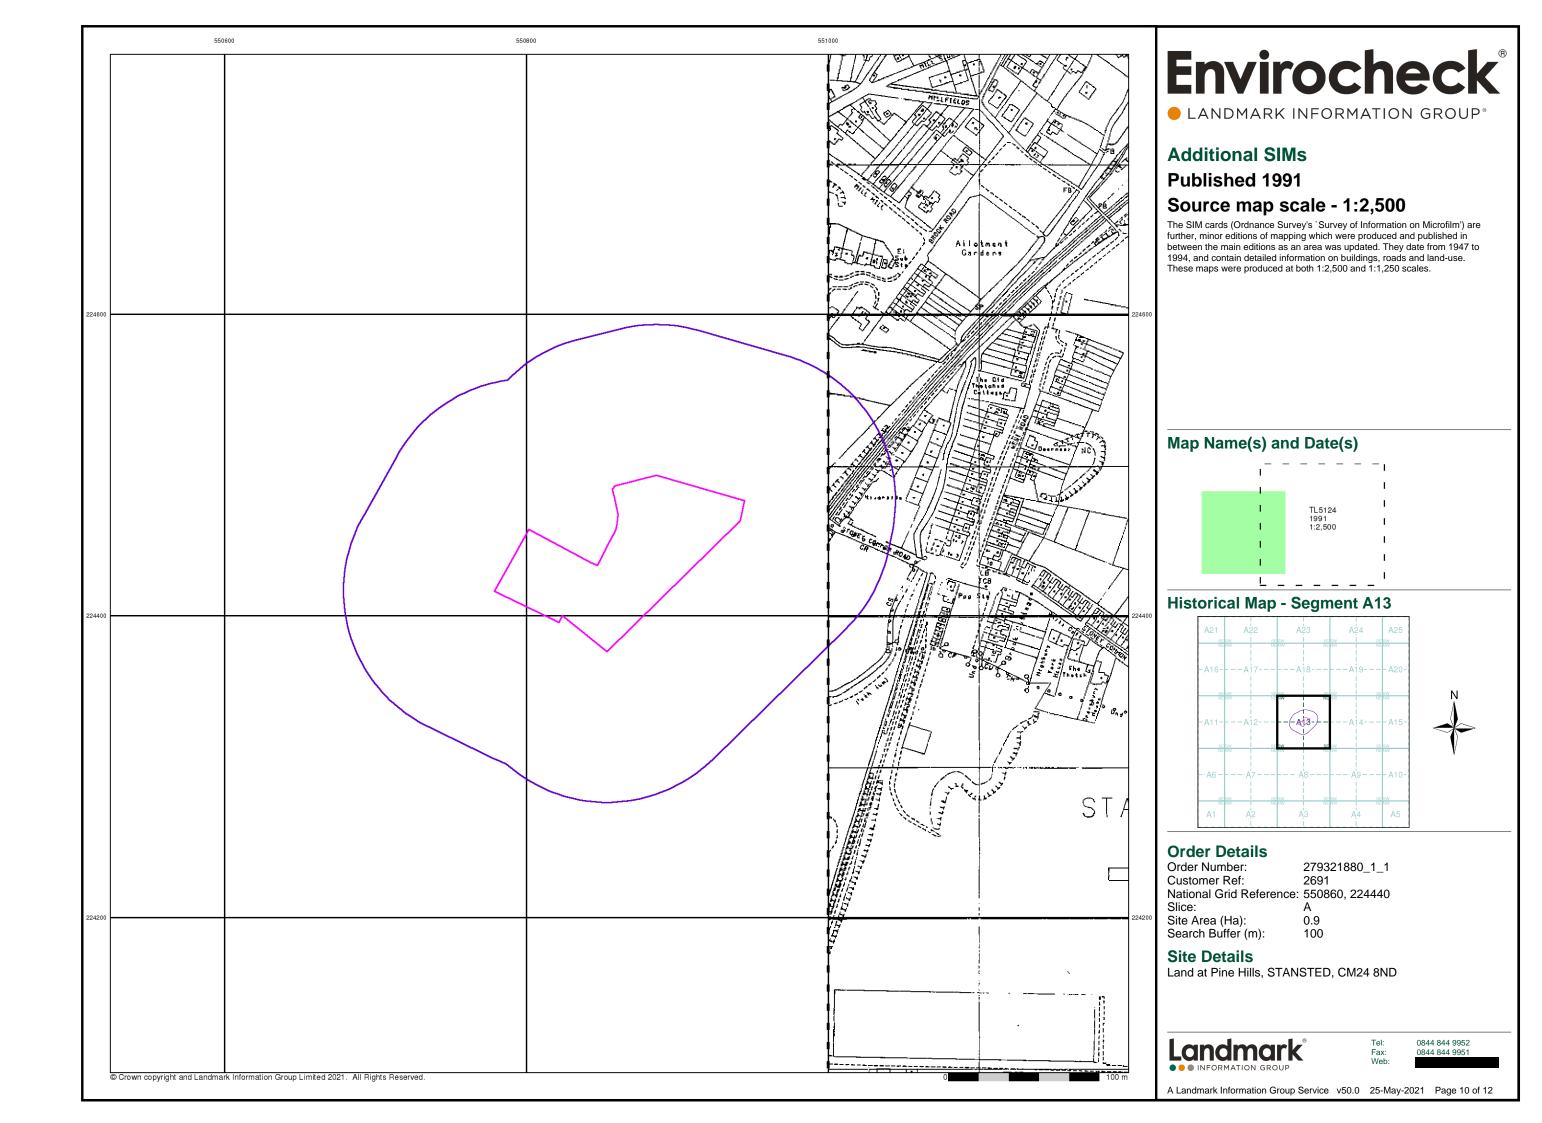

## **Historical Map - Segment A13**

#### **Order Details**

Order Number: 279321880\_1\_1 Customer Ref:

Slice:

National Grid Reference: 550860, 224440

Site Area (Ha): Search Buffer (m): 100

#### **Site Details**

Land at Pine Hills, STANSTED, CM24 8ND

0844 844 9952

A Landmark Information Group Service v50.0 25-May-2021 Page 1 of 12