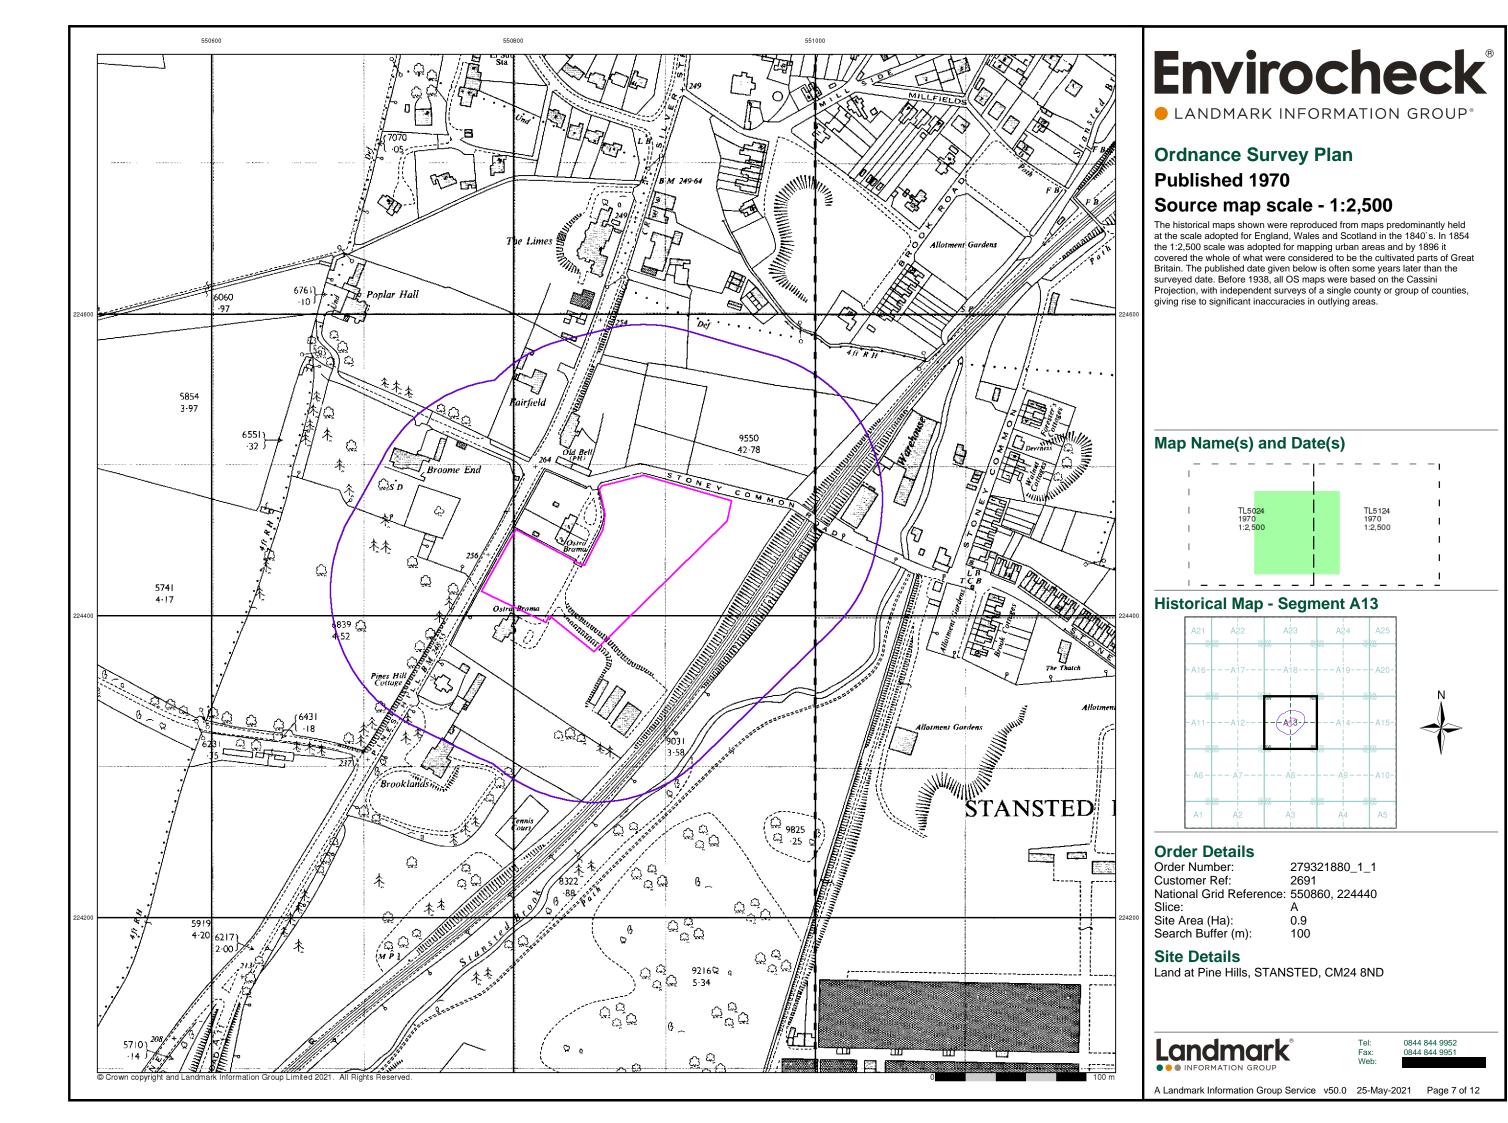

## Source map scale - 1:2,500

The historical maps shown were reproduced from maps predominantly held at the scale adopted for England, Wales and Scotland in the 1840's. In 1854 the 1:2,500 scale was adopted for mapping urban areas and by 1896 it covered the whole of what were considered to be the cultivated parts of Great Britain. The published date given below is often some years later than the surveyed date. Before 1938, all OS maps were based on the Cassini Projection, with independent surveys of a single county or group of counties, giving rise to significant inaccuracies in outlying areas.

## Map Name(s) and Date(s)

## **Historical Map - Segment A13**

#### **Order Details**

Order Number: 279321880\_1\_1 Customer Ref:

Slice:

National Grid Reference: 550860, 224440

Site Area (Ha): Search Buffer (m): 100

#### **Site Details**

Land at Pine Hills, STANSTED, CM24 8ND

0844 844 9952

A Landmark Information Group Service v50.0 25-May-2021 Page 1 of 12