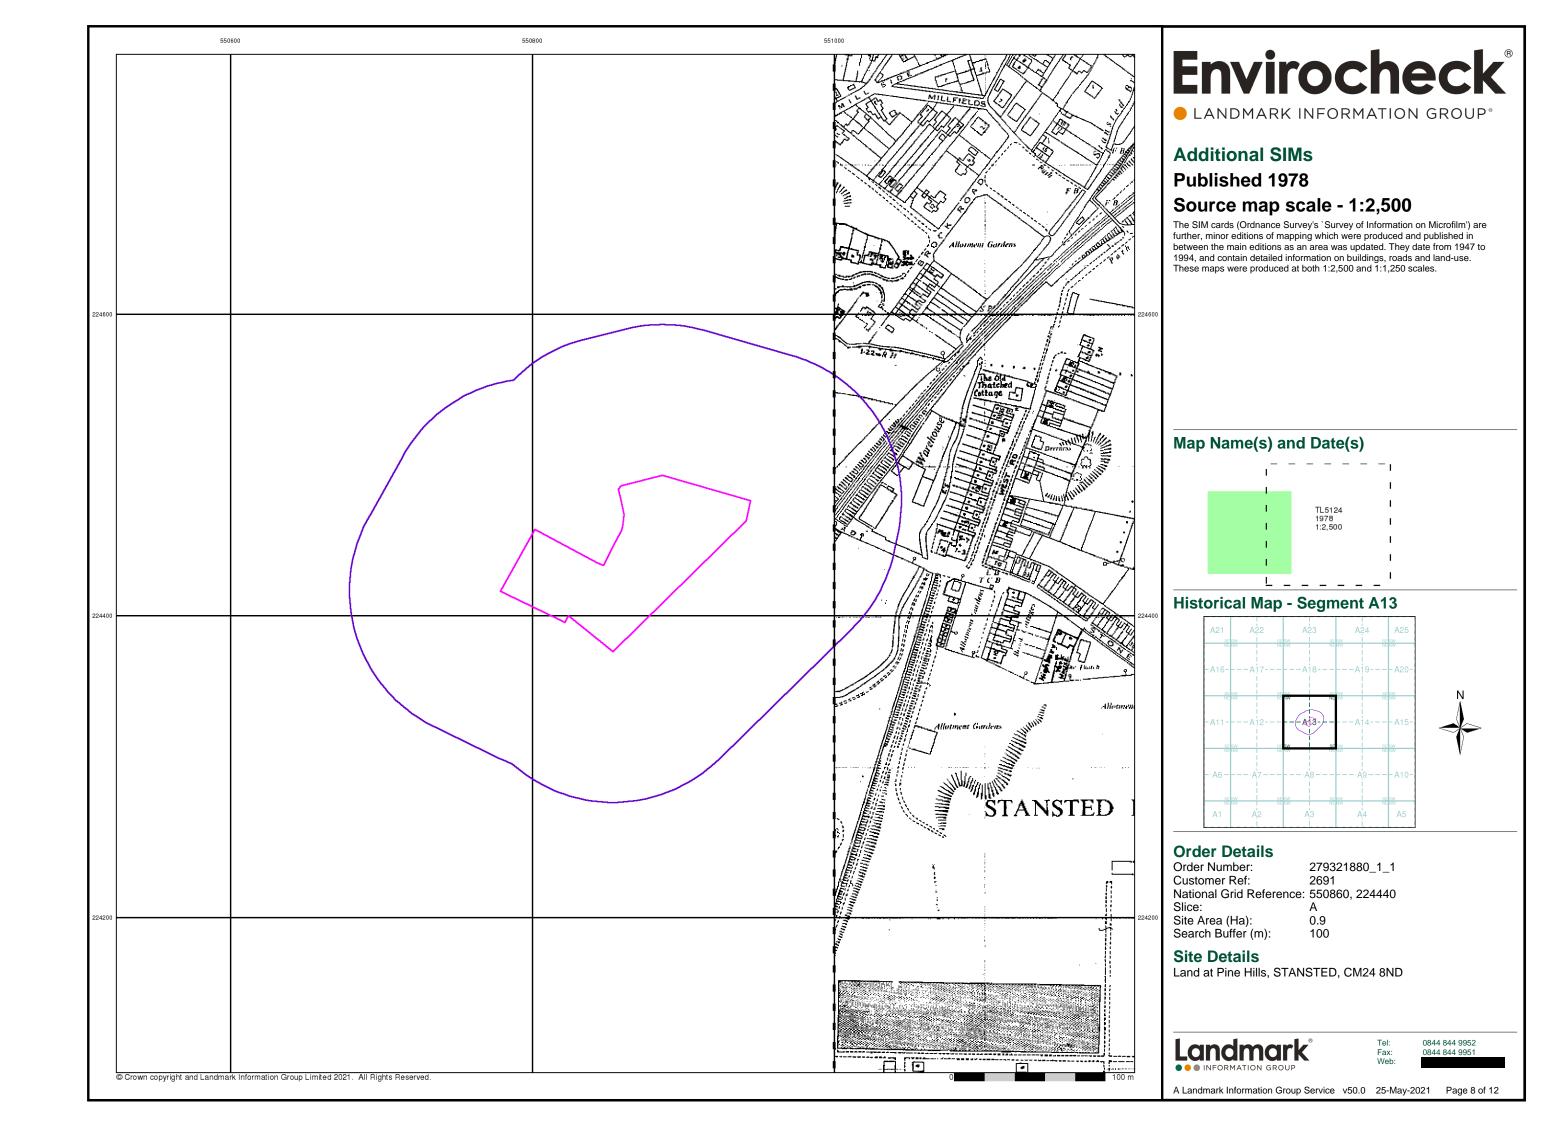

## Map Name(s) and Date(s)

## **Historical Map - Segment A13**

#### **Order Details**

Order Number: 279321880\_1\_1 Customer Ref:

Slice:

National Grid Reference: 550860, 224440

Site Area (Ha): Search Buffer (m): 100

#### **Site Details**

Land at Pine Hills, STANSTED, CM24 8ND

0844 844 9952

A Landmark Information Group Service v50.0 25-May-2021 Page 1 of 12