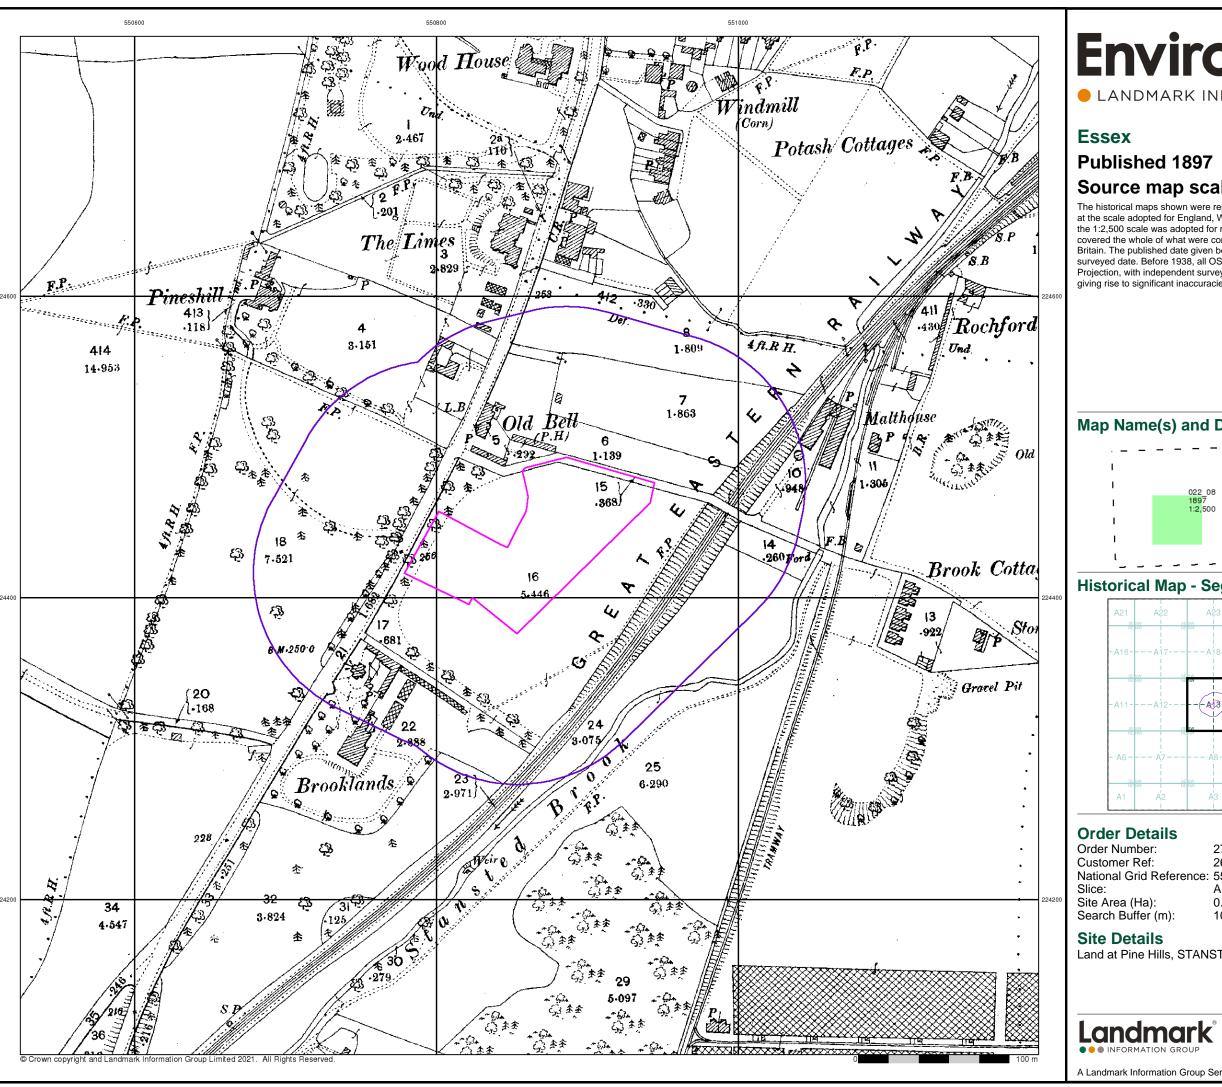

## Source map scale - 1:2,500

The historical maps shown were reproduced from maps predominantly held at the scale adopted for England, Wales and Scotland in the 1840's. In 1854 the 1:2,500 scale was adopted for mapping urban areas and by 1896 it covered the whole of what were considered to be the cultivated parts of Great Britain. The published date given below is often some years later than the surveyed date. Before 1938, all OS maps were based on the Cassini Projection, with independent surveys of a single county or group of counties, giving rise to significant inaccuracies in outlying areas.

## Map Name(s) and Date(s)

## **Historical Map - Segment A13**

279321880\_1\_1

National Grid Reference: 550860, 224440

100

Land at Pine Hills, STANSTED, CM24 8ND

0844 844 9952

A Landmark Information Group Service v50.0 25-May-2021 Page 4 of 12