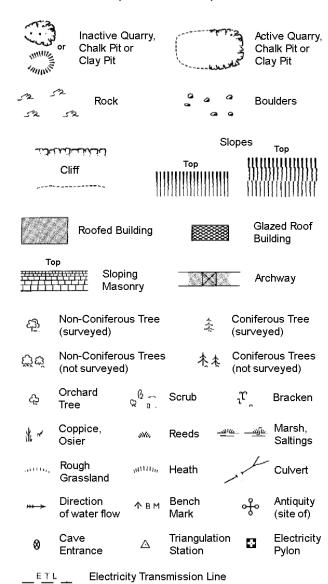

## **Historical Mapping Legends**

## **Ordnance Survey County Series 1:10,560** Gravel Pit Orchard Mixed Wood Deciduous Brushwood Furze Rough Pasture Arrow denotes Trigonometrical flow of water Station Bench Mark Site of Antiquities Pump, Guide Post, Well, Spring, Signal Post **Boundary Post** ·285 Surface Level Sketched Instrumental Contour Contour Fenced Main Roads Minor Roads Un-Fenced Raised Road Sunken Road Railway over Road over Railway Ri∨er Railway over Level Crossing Road over Road over Road over County Boundary (Geographical) County & Civil Parish Boundary Administrative County & Civil Parish Boundary County Borough Boundary (England) Co. Boro. Bdy. County Burgh Boundary (Scotland) Rural District Boundary RD. Bdy.