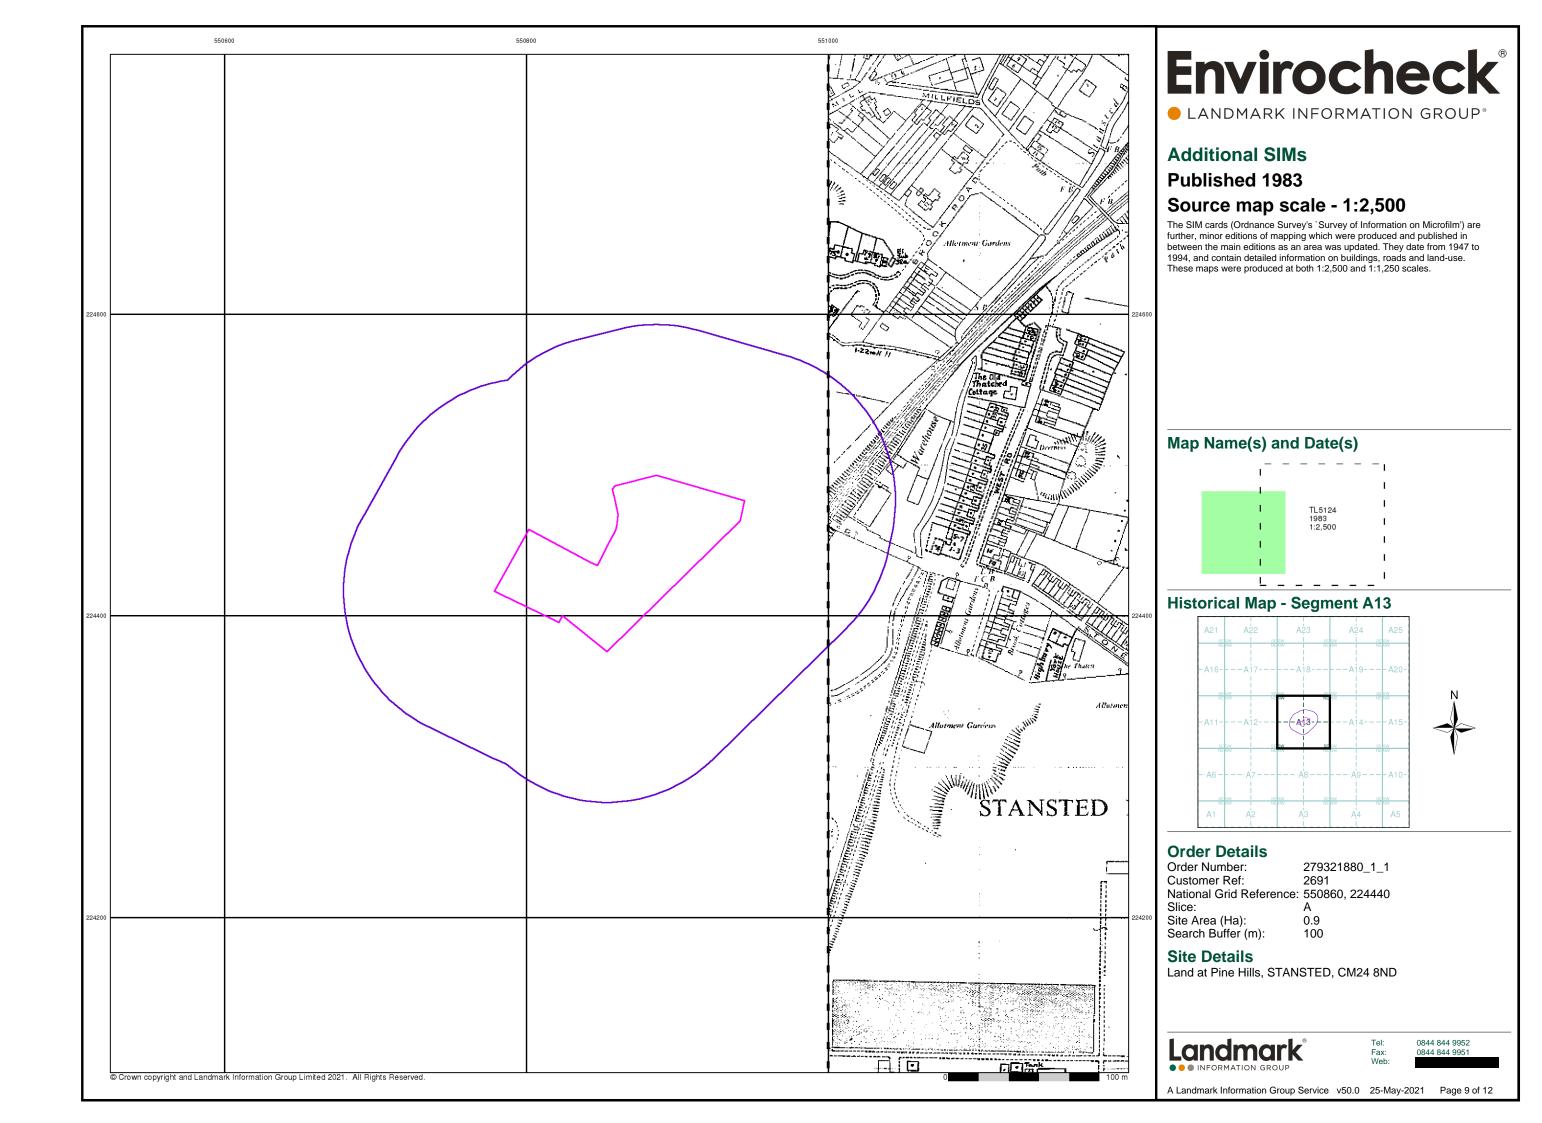

## **Historical Map - Segment A13**

#### **Order Details**

Order Number: 279321880\_1\_1 Customer Ref:

Slice:

National Grid Reference: 550860, 224440

Site Area (Ha): Search Buffer (m): 100

#### **Site Details**

Land at Pine Hills, STANSTED, CM24 8ND

0844 844 9952

A Landmark Information Group Service v50.0 25-May-2021 Page 1 of 12