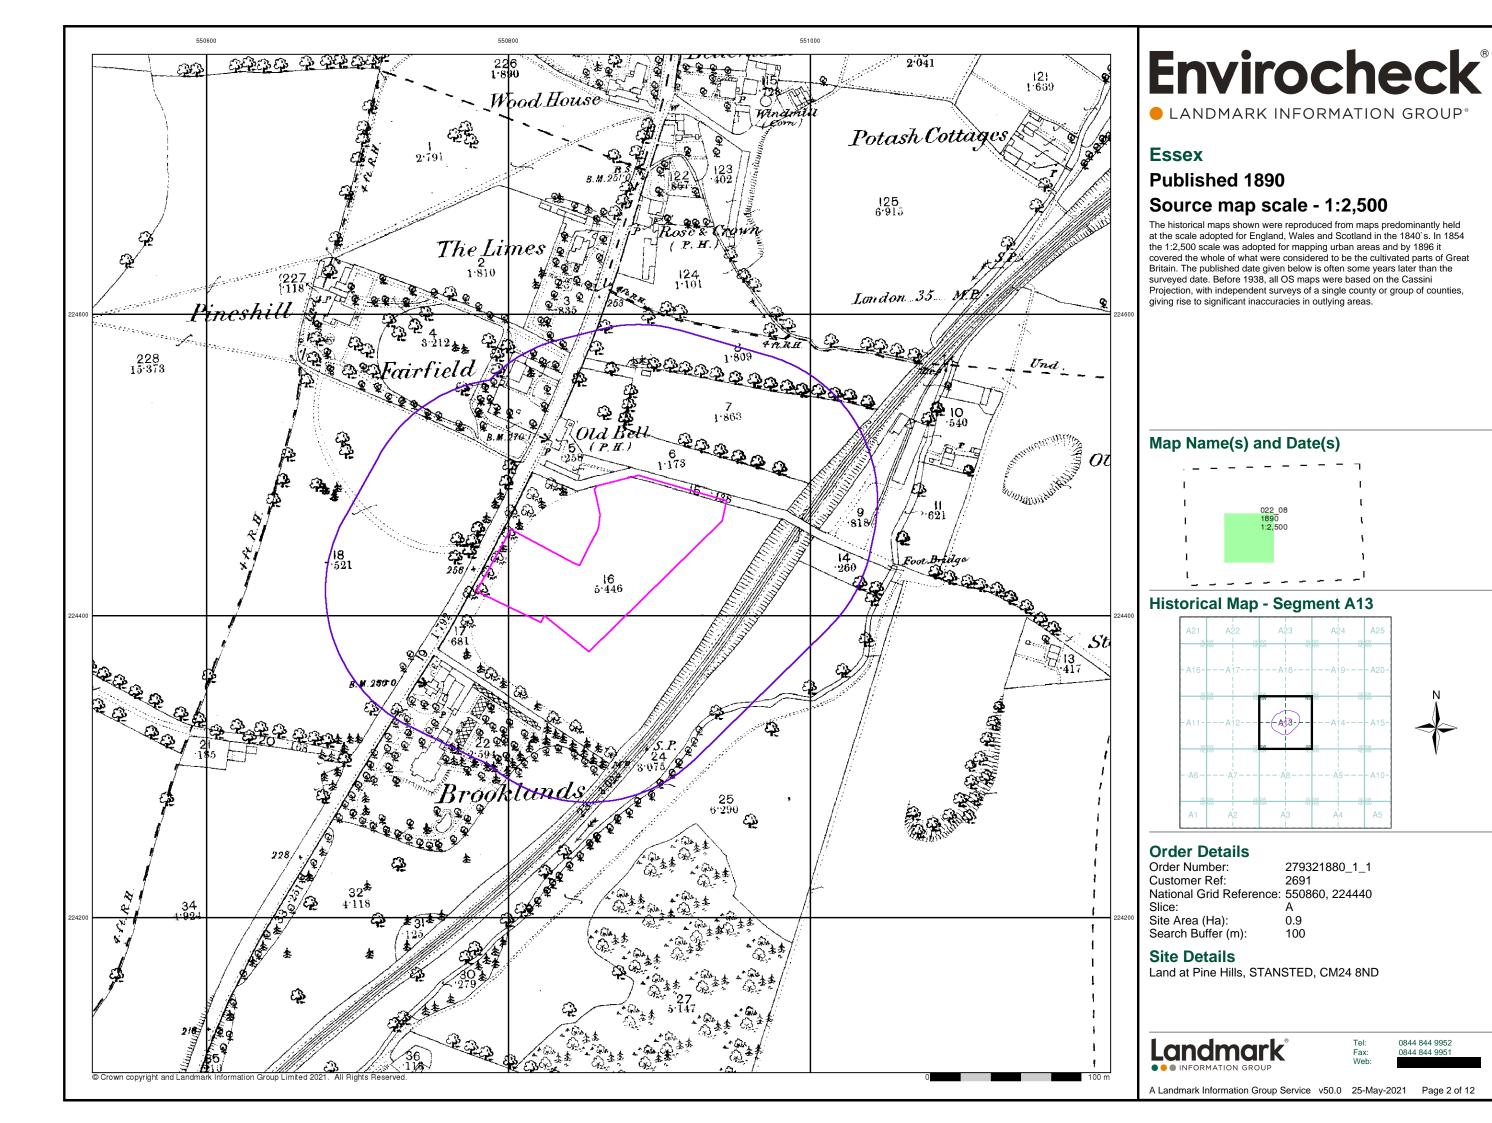

## **Historical Map - Segment A13**

#### **Order Details**

Order Number: 279321880\_1\_1 Customer Ref:

Slice:

National Grid Reference: 550860, 224440

Site Area (Ha): Search Buffer (m): 100

#### **Site Details**

Land at Pine Hills, STANSTED, CM24 8ND

0844 844 9952

A Landmark Information Group Service v50.0 25-May-2021 Page 1 of 12

## Source map scale - 1:2,500

The historical maps shown were reproduced from maps predominantly held at the scale adopted for England, Wales and Scotland in the 1840's. In 1854 the 1:2,500 scale was adopted for mapping urban areas and by 1896 it covered the whole of what were considered to be the cultivated parts of Great Britain. The published date given below is often some years later than the surveyed date. Before 1938, all OS maps were based on the Cassini Projection, with independent surveys of a single county or group of counties, giving rise to significant inaccuracies in outlying areas.

## Map Name(s) and Date(s)