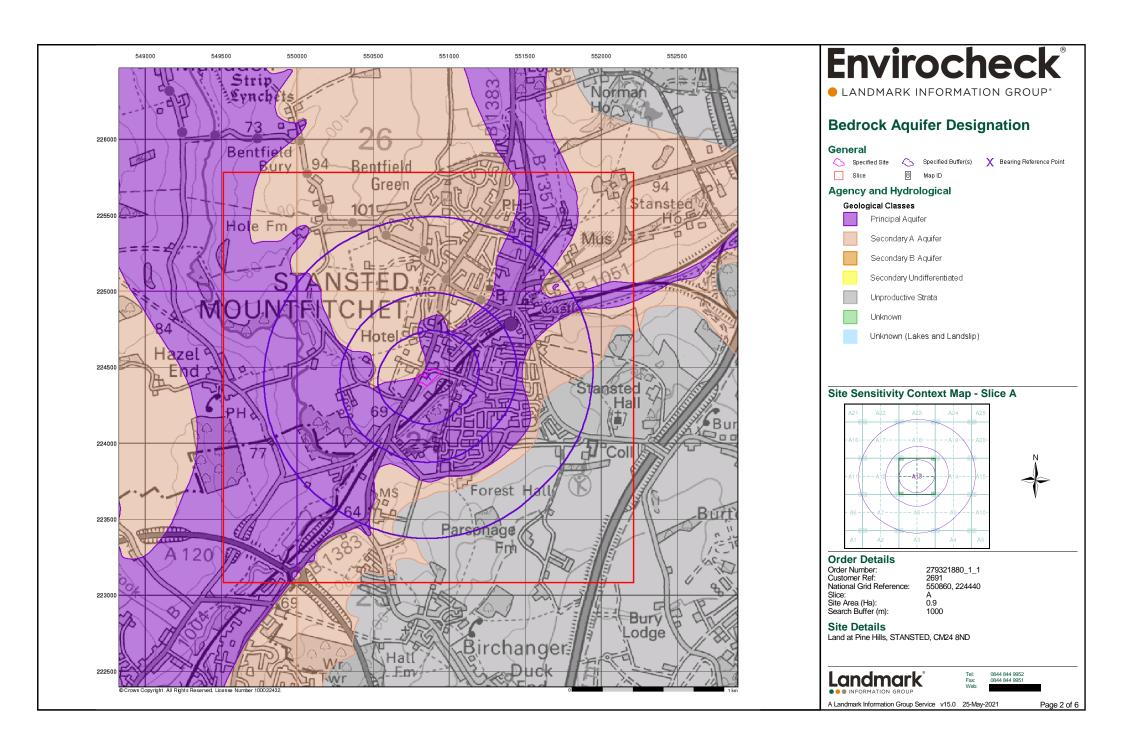

# Geological

| Map<br>ID |                                                                                                                                                              | Details                                                                                                                                                                                                                                                                                | Quadrant<br>Reference<br>(Compass<br>Direction) | Estimated<br>Distance<br>From Site | Contact | NGR              |
|-----------|--------------------------------------------------------------------------------------------------------------------------------------------------------------|----------------------------------------------------------------------------------------------------------------------------------------------------------------------------------------------------------------------------------------------------------------------------------------|-------------------------------------------------|------------------------------------|---------|------------------|
|           | BGS 1:625,000 Solid                                                                                                                                          | d Geology                                                                                                                                                                                                                                                                              |                                                 |                                    |         |                  |
|           | Description:                                                                                                                                                 | White Chalk Subgroup                                                                                                                                                                                                                                                                   | A13NE<br>(SE)                                   | 0                                  | 1       | 550862<br>224440 |
| 150       | BGS Recorded Mine Site Name: Location: Source: Reference: Type: Status: Operator: Operator Location: Periodic Type: Geology: Commodity: Positional Accuracy: | Stonyfield Common Gravel Pit Stansted Mountfitchet, Essex British Geological Survey, National Geoscience Information Service 180222 Opencast Ceased Unknown Operator Not Supplied Quaternary Glaciofluvial Deposits, Mid Pleistocene Sand and Gravel Located by supplier to within 10m | A13NE<br>(E)                                    | 211                                | 1       | 551154<br>224492 |
|           | BGS Recorded Mine                                                                                                                                            |                                                                                                                                                                                                                                                                                        |                                                 |                                    |         |                  |
| 151       | Site Name: Location: Source: Reference: Type: Status: Operator: Operator Location: Periodic Type: Geology: Commodity: Positional Accuracy:                   | Stonyfield Common Gravel Pit Stansted Mountfitchet, Essex British Geological Survey, National Geoscience Information Service 180223 Opencast Ceased Unknown Operator Not Supplied Quaternary Glaciofluvial Deposits, Mid Pleistocene Sand and Gravel Located by supplier to within 10m | A13SE<br>(SE)                                   | 233                                | 1       | 551094<br>224287 |
|           | BGS Recorded Mine                                                                                                                                            | eral Sites                                                                                                                                                                                                                                                                             |                                                 |                                    |         |                  |
| 152       | Site Name: Location: Source: Reference: Type: Status: Operator: Operator Location: Periodic Type: Geology: Commodity: Positional Accuracy:                   | Limekiln Lane Chalk Pit Stansted Mountfitchet, Essex British Geological Survey, National Geoscience Information Service 180334 Opencast Ceased Unknown Operator Not Supplied Cretaceous White Chalk Subgroup Chalk Located by supplier to within 10m                                   | A12NE<br>(W)                                    | 321                                | 1       | 550461<br>224458 |
|           | BGS Recorded Mine                                                                                                                                            | eral Sites                                                                                                                                                                                                                                                                             |                                                 |                                    |         |                  |
| 153       | Site Name: Location: Source: Reference: Type: Status: Operator: Operator Location: Periodic Type: Geology: Commodity: Positional Accuracy:                   | Hazel End Chalk Pit Hazel End, Stansted Mountfitchet, Essex British Geological Survey, National Geoscience Information Service 180220 Opencast Ceased Unknown Operator Not Supplied Cretaceous White Chalk Subgroup Chalk Located by supplier to within 10m                            | A12NE<br>(W)                                    | 355                                | 1       | 550444<br>224534 |
|           | BGS Recorded Mine                                                                                                                                            | eral Sites                                                                                                                                                                                                                                                                             |                                                 |                                    |         |                  |
| 154       | Site Name: Location: Source: Reference: Type: Status: Operator: Operator Location: Periodic Type: Geology: Commodity: Positional Accuracy:                   | Brookhill Chalk Pit Stansted Mountfitchet, Essex British Geological Survey, National Geoscience Information Service 180221 Opencast Ceased Unknown Operator Not Supplied Cretaceous White Chalk Subgroup Chalk Located by supplier to within 10m                                       | A8NW<br>(S)                                     | 413                                | 1       | 550710<br>223990 |