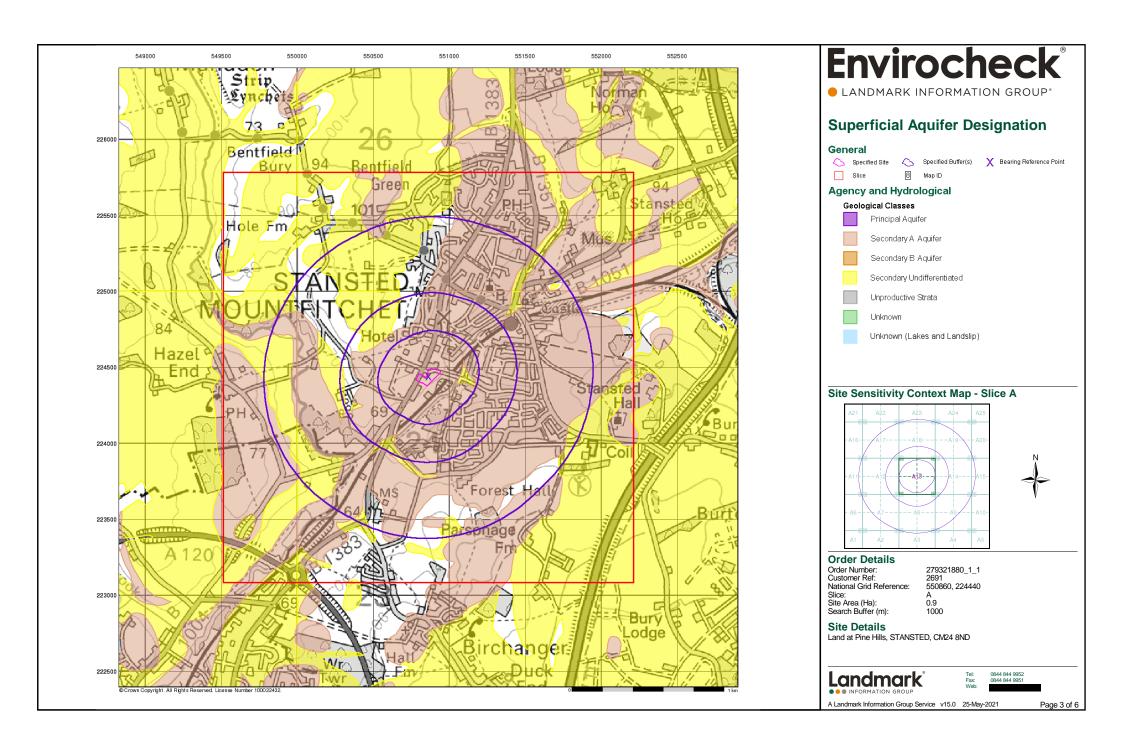

# Geological

| Map<br>ID |                                                                                                                                                              | Details                                                                                                                                                                                                                                                                                | Quadrant<br>Reference<br>(Compass<br>Direction) | Estimated<br>Distance<br>From Site | Contact | NGR              |
|-----------|--------------------------------------------------------------------------------------------------------------------------------------------------------------|----------------------------------------------------------------------------------------------------------------------------------------------------------------------------------------------------------------------------------------------------------------------------------------|-------------------------------------------------|------------------------------------|---------|------------------|
|           | BGS 1:625,000 Solid                                                                                                                                          | d Geology                                                                                                                                                                                                                                                                              |                                                 |                                    |         |                  |
|           | Description:                                                                                                                                                 | White Chalk Subgroup                                                                                                                                                                                                                                                                   | A13NE<br>(SE)                                   | 0                                  | 1       | 550862<br>224440 |
| 150       | BGS Recorded Mine Site Name: Location: Source: Reference: Type: Status: Operator: Operator Location: Periodic Type: Geology: Commodity: Positional Accuracy: | Stonyfield Common Gravel Pit Stansted Mountfitchet, Essex British Geological Survey, National Geoscience Information Service 180222 Opencast Ceased Unknown Operator Not Supplied Quaternary Glaciofluvial Deposits, Mid Pleistocene Sand and Gravel Located by supplier to within 10m | A13NE<br>(E)                                    | 211                                | 1       | 551154<br>224492 |
|           | BGS Recorded Mine                                                                                                                                            |                                                                                                                                                                                                                                                                                        |                                                 |                                    |         |                  |
| 151       | Site Name: Location: Source: Reference: Type: Status: Operator: Operator Location: Periodic Type: Geology: Commodity: Positional Accuracy:                   | Stonyfield Common Gravel Pit Stansted Mountfitchet, Essex British Geological Survey, National Geoscience Information Service 180223 Opencast Ceased Unknown Operator Not Supplied Quaternary Glaciofluvial Deposits, Mid Pleistocene Sand and Gravel Located by supplier to within 10m | A13SE<br>(SE)                                   | 233                                | 1       | 551094<br>224287 |
|           | BGS Recorded Mine                                                                                                                                            | eral Sites                                                                                                                                                                                                                                                                             |                                                 |                                    |         |                  |
| 152       | Site Name: Location: Source: Reference: Type: Status: Operator: Operator Location: Periodic Type: Geology: Commodity: Positional Accuracy:                   | Limekiln Lane Chalk Pit Stansted Mountfitchet, Essex British Geological Survey, National Geoscience Information Service 180334 Opencast Ceased Unknown Operator Not Supplied Cretaceous White Chalk Subgroup Chalk Located by supplier to within 10m                                   | A12NE<br>(W)                                    | 321                                | 1       | 550461<br>224458 |
|           | BGS Recorded Mine                                                                                                                                            | eral Sites                                                                                                                                                                                                                                                                             |                                                 |                                    |         |                  |
| 153       | Site Name: Location: Source: Reference: Type: Status: Operator: Operator Location: Periodic Type: Geology: Commodity: Positional Accuracy:                   | Hazel End Chalk Pit Hazel End, Stansted Mountfitchet, Essex British Geological Survey, National Geoscience Information Service 180220 Opencast Ceased Unknown Operator Not Supplied Cretaceous White Chalk Subgroup Chalk Located by supplier to within 10m                            | A12NE<br>(W)                                    | 355                                | 1       | 550444<br>224534 |
|           | BGS Recorded Mine                                                                                                                                            | eral Sites                                                                                                                                                                                                                                                                             |                                                 |                                    |         |                  |
| 154       | Site Name: Location: Source: Reference: Type: Status: Operator: Operator Location: Periodic Type: Geology: Commodity: Positional Accuracy:                   | Brookhill Chalk Pit Stansted Mountfitchet, Essex British Geological Survey, National Geoscience Information Service 180221 Opencast Ceased Unknown Operator Not Supplied Cretaceous White Chalk Subgroup Chalk Located by supplier to within 10m                                       | A8NW<br>(S)                                     | 413                                | 1       | 550710<br>223990 |