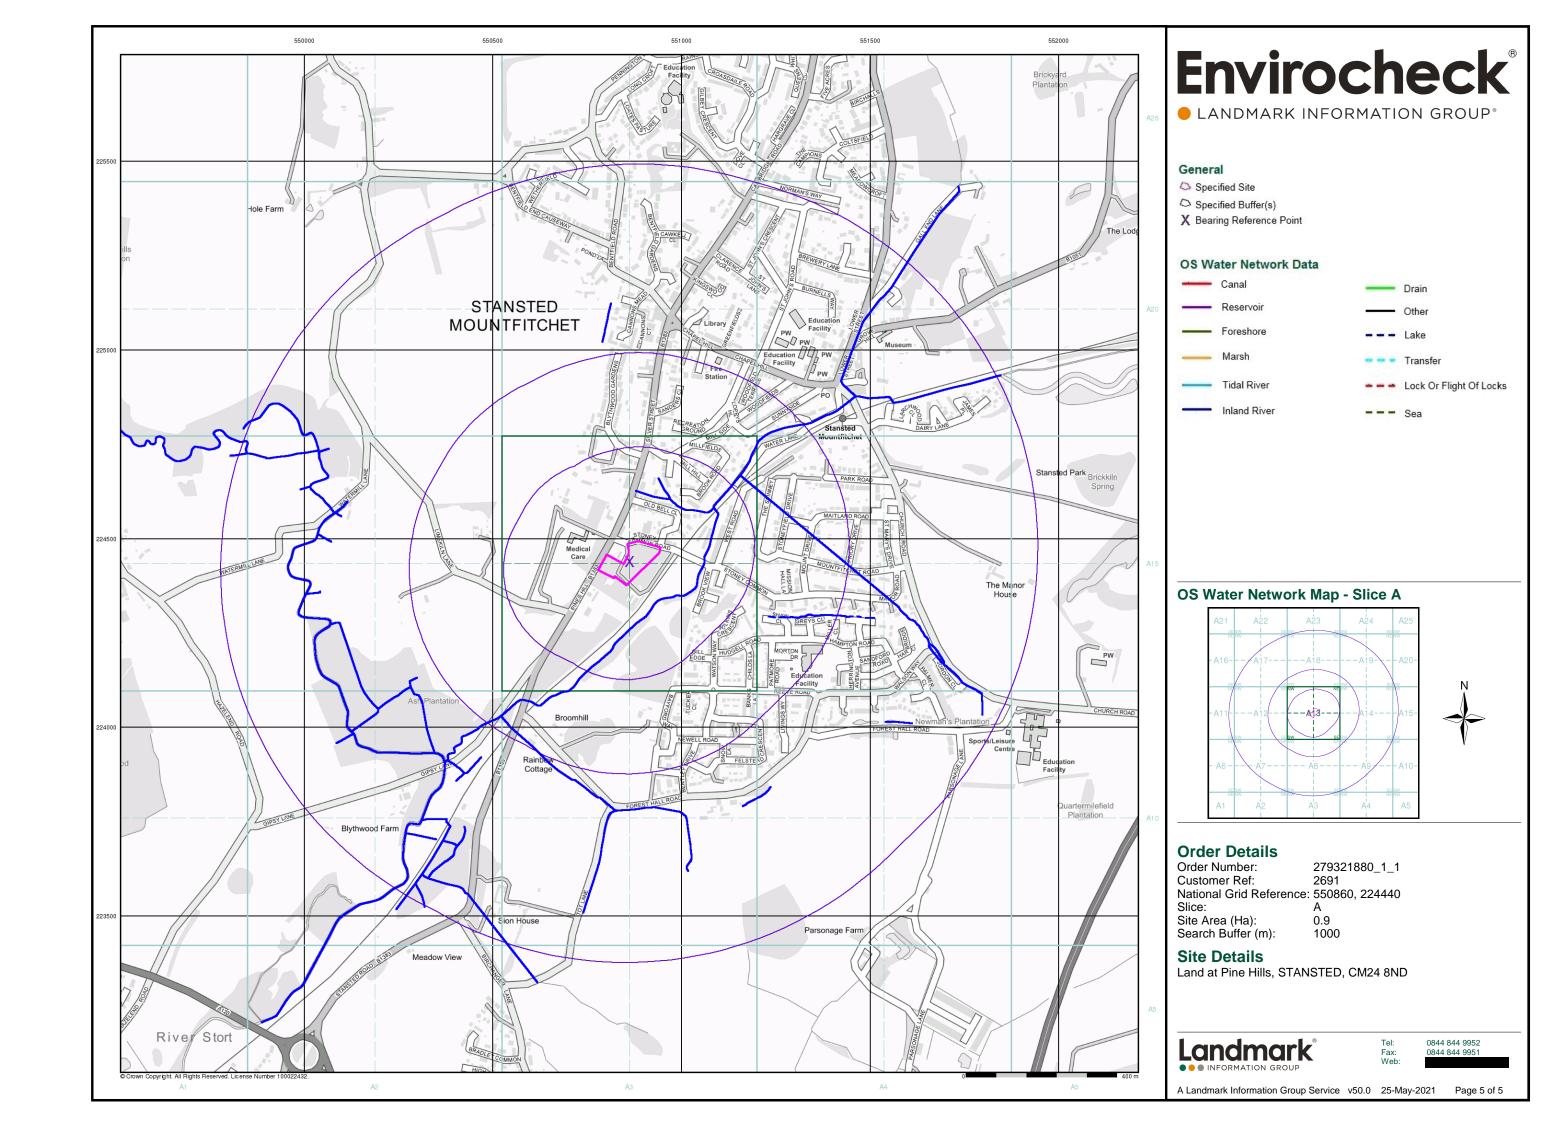

# **Agency & Hydrological**

Page 30 of 53

| Map<br>ID | Details                                                                                                                                                                                                | Quadrant<br>Reference<br>(Compass<br>Direction) | Estimated<br>Distance<br>From Site | Contact | NGR              |
|-----------|--------------------------------------------------------------------------------------------------------------------------------------------------------------------------------------------------------|-------------------------------------------------|------------------------------------|---------|------------------|
| 102       | OS Water Network Lines  Watercourse Form: Inland river Watercourse Level: On ground surface Permanent: True Watercourse Name: River Stort Catchment Name: Thames Primacy: 1                            | A12SW<br>(W)                                    | 723                                | 5       | 550069<br>224281 |
| 103       | OS Water Network Lines  Watercourse Form: Inland river Watercourse Level: On ground surface Permanent: True Watercourse Name: River Stort Catchment Name: Primacy: 1                                   | A12SW<br>(W)                                    | 723                                | 5       | 550070<br>224275 |
| 104       | OS Water Network Lines  Watercourse Form: Inland river Watercourse Level: Underground Permanent: True Watercourse Name: Not Supplied Catchment Name: Primacy: 1                                        | A12NW<br>(W)                                    | 736                                | 5       | 550049<br>224505 |
| 105       | OS Water Network Lines  Watercourse Form: Inland river Watercourse Level: On ground surface Permanent: True Watercourse Name: Not Supplied Catchment Name: Primacy: 1                                  | A12SW<br>(W)                                    | 739                                | 5       | 550042<br>224358 |
| 106       | OS Water Network Lines  Watercourse Form: Inland river Watercourse Length: 9.8 Watercourse Level: On ground surface Permanent: True Watercourse Name: Not Supplied Catchment Name: Thames Primacy: 1   | A12NW<br>(W)                                    | 740                                | 5       | 550045<br>224507 |
| 107       | OS Water Network Lines  Watercourse Form: Inland river Watercourse Length: 71.1 Watercourse Level: On ground surface Permanent: True Watercourse Name: Not Supplied Catchment Name: Thames Primacy: 1  | A9NE<br>(SE)                                    | 749                                | 5       | 551541<br>224014 |
| 108       | OS Water Network Lines  Watercourse Form: Inland river Watercourse Length: 239.5 Watercourse Level: On ground surface Permanent: True Watercourse Name: River Stort Catchment Name: Thames Primacy: 1  | A12NW<br>(W)                                    | 750                                | 5       | 550036<br>224511 |
| 109       | OS Water Network Lines  Watercourse Form: Inland river Watercourse Length: 10.9  Watercourse Level: On ground surface Permanent: True Watercourse Name: Not Supplied Catchment Name: Thames Primacy: 1 | A14SE<br>(E)                                    | 755                                | 5       | 551656<br>224222 |
| 110       | OS Water Network Lines  Watercourse Form: Inland river Watercourse Length: 16.4 Watercourse Level: Not Supplied True Watercourse Name: Not Supplied Catchment Name: Thames Primacy: 2                  | A14SE<br>(E)                                    | 755                                | 5       | 551656<br>224222 |

# **Agency & Hydrological**

Page 31 of 53

| Map<br>ID | Details                                                                                                                                                                                                | Quadrant<br>Reference<br>(Compass<br>Direction) | Estimated<br>Distance<br>From Site | Contact | NGR              |
|-----------|--------------------------------------------------------------------------------------------------------------------------------------------------------------------------------------------------------|-------------------------------------------------|------------------------------------|---------|------------------|
| 111       | OS Water Network Lines  Watercourse Form: Inland river Watercourse Length: 129.5 Watercourse Level: On ground surface Permanent: True Watercourse Name: River Stort Catchment Name: Thames Primacy: 1  | A12NW<br>(W)                                    | 757                                | 5       | 550064<br>224664 |
| 112       | OS Water Network Lines  Watercourse Form: Inland river Watercourse Level: Underground Permanent: True Watercourse Name: Not Supplied Catchment Name: Thames Primacy: 1                                 | A14SE<br>(E)                                    | 760                                | 5       | 551658<br>224212 |
| 113       | OS Water Network Lines  Watercourse Form: Inland river Watercourse Level: On ground surface Permanent: True Watercourse Name: Not Supplied Catchment Name: Thames Primacy: 1                           | A7SE<br>(SW)                                    | 767                                | 5       | 550425<br>223736 |
| 114       | OS Water Network Lines  Watercourse Form: Inland river Watercourse Level: Not Supplied Permanent: True Watercourse Name: Not Supplied Catchment Name: Primacy: 2                                       | A14SE<br>(E)                                    | 770                                | 5       | 551669<br>224212 |
| 115       | OS Water Network Lines  Watercourse Form: Inland river Watercourse Length: 42.6 Watercourse Level: On ground surface Permanent: True Watercourse Name: Not Supplied Catchment Name: Thames Primacy: 1  | A7SE<br>(SW)                                    | 773                                | 5       | 550377<br>223756 |
| 116       | OS Water Network Lines  Watercourse Form: Inland river Watercourse Length: 38.5 Watercourse Level: On ground surface Permanent: True Watercourse Name: Not Supplied Catchment Name: Thames Primacy: 1  | A14SE<br>(E)                                    | 777                                | 5       | 551671<br>224194 |
| 117       | OS Water Network Lines  Watercourse Form: Inland river Watercourse Length: 3.3  Watercourse Level: On ground surface Permanent: True Watercourse Name: Not Supplied Catchment Name: Thames Primacy: 2  | A7NW<br>(SW)                                    | 779                                | 5       | 550127<br>223991 |
| 118       | OS Water Network Lines  Watercourse Form: Inland river Watercourse Length: 15.9  Watercourse Level: On ground surface Permanent: True Watercourse Name: Not Supplied Catchment Name: Thames Primacy: 1 | A7SE<br>(SW)                                    | 779                                | 5       | 550377<br>223750 |
| 119       | OS Water Network Lines  Watercourse Form: Inland river Watercourse Length: 7.4 Watercourse Level: On ground surface Permanent: True Watercourse Name: River Stort Catchment Name: Thames Primacy: 1    | A7NW<br>(SW)                                    | 780                                | 5       | 550130<br>223983 |

# **Agency & Hydrological**

Page 32 of 53

| Map<br>ID | Details                                                                                                                                                                                                | Quadrant<br>Reference<br>(Compass<br>Direction) | Estimated<br>Distance<br>From Site | Contact | NGR              |
|-----------|--------------------------------------------------------------------------------------------------------------------------------------------------------------------------------------------------------|-------------------------------------------------|------------------------------------|---------|------------------|
| 120       | OS Water Network Lines  Watercourse Form: Inland river Watercourse Length: 3.5  Watercourse Level: On ground surface Permanent: True Watercourse Name: Not Supplied Catchment Name: Thames Primacy: 1  | A7NW<br>(SW)                                    | 780                                | 5       | 550130<br>223983 |
| 121       | OS Water Network Lines  Watercourse Form: Inland river Watercourse Length: 41.2 Watercourse Level: Not Supplied Permanent: True Watercourse Name: Not Supplied Catchment Name: Thames Primacy: 2       | A14SE<br>(E)                                    | 782                                | 5       | 551678<br>224202 |
| 122       | OS Water Network Lines  Watercourse Form: Inland river Watercourse Length: 27.7  Watercourse Level: On ground surface Permanent: True Watercourse Name: Not Supplied Catchment Name: Thames Primacy: 1 | A12NW<br>(W)                                    | 783                                | 5       | 550065<br>224739 |
| 123       | OS Water Network Lines  Watercourse Form: Inland river Watercourse Length: 48.2 Watercourse Level: On ground surface Permanent: True Watercourse Name: Not Supplied Catchment Name: Thames Primacy: 1  | A7NW<br>(SW)                                    | 784                                | 5       | 550127<br>223981 |
| 124       | OS Water Network Lines  Watercourse Form: Inland river Watercourse Length: 43.1 Watercourse Level: On ground surface Permanent: True Watercourse Name: Not Supplied Catchment Name: Primacy: 1         | A7SE<br>(SW)                                    | 784                                | 5       | 550387<br>223738 |
| 125       | OS Water Network Lines  Watercourse Form: Inland river Watercourse Length: 6.9 Watercourse Level: Underground Permanent: True Watercourse Name: Not Supplied Catchment Name: Thames Primacy: 1         | A7SE<br>(SW)                                    | 792                                | 5       | 550341<br>223756 |
| 126       | OS Water Network Lines  Watercourse Form: Inland river Watercourse Length: 26.7 Watercourse Level: On ground surface Permanent: True Watercourse Name: Not Supplied Catchment Name: Thames Primacy: 1  | A12NW<br>(W)                                    | 795                                | 5       | 550016<br>224638 |
| 127       | OS Water Network Lines  Watercourse Form: Inland river Watercourse Length: 23.6  Watercourse Level: On ground surface Permanent: True Watercourse Name: Not Supplied Catchment Name: Thames Primacy: 1 | A7SE<br>(SW)                                    | 796                                | 5       | 550334<br>223756 |
| 128       | OS Water Network Lines  Watercourse Form: Inland river Watercourse Level: On ground surface Permanent: True Watercourse Name: River Stort Catchment Name: Thames Primacy: 1                            | A12NW<br>(W)                                    | 804                                | 5       | 550039<br>224730 |

Order Number: 279321880\_1\_1

# **Agency & Hydrological**

| Map<br>ID | Details                                                                                                                                                                                                | Quadrant<br>Reference<br>(Compass<br>Direction) | Estimated<br>Distance<br>From Site | Contact | NGR              |
|-----------|--------------------------------------------------------------------------------------------------------------------------------------------------------------------------------------------------------|-------------------------------------------------|------------------------------------|---------|------------------|
| 129       | Water Network Lines  Watercourse Form: Inland river Watercourse Length: 193.3  Watercourse Level: On ground surface Permanent: True Watercourse Name: River Stort Catchment Name: Thames Primacy: 1    | A12NW<br>(W)                                    | 806                                | 5       | 550038<br>224734 |
| 130       | OS Water Network Lines  Watercourse Form: Inland river Watercourse Length: 303.3 Watercourse Level: On ground surface Permanent: True Watercourse Name: Not Supplied Catchment Name: Thames Primacy: 1 | A12NW<br>(W)                                    | 806                                | 5       | 550038<br>224734 |
| 131       | OS Water Network Lines  Watercourse Form: Inland river Watercourse Level: 66.9  Watercourse Level: On ground surface Permanent: True Watercourse Name: River Stort Catchment Name: Thames Primacy: 1   | A7SE<br>(SW)                                    | 811                                | 5       | 550311<br>223754 |
| 132       | OS Water Network Lines  Watercourse Form: Inland river Watercourse Length: 67.2 Watercourse Level: On ground surface Permanent: True Watercourse Name: Not Supplied Catchment Name: Thames Primacy: 1  | A14SE<br>(E)                                    | 812                                | 5       | 551697<br>224166 |
| 133       | OS Water Network Lines  Watercourse Form: Inland river Watercourse Length: 40.6 Watercourse Level: On ground surface Permanent: True Watercourse Name: Not Supplied Catchment Name: Thames Primacy: 1  | A7SE<br>(SW)                                    | 820                                | 5       | 550399<br>223690 |
| 134       | OS Water Network Lines  Watercourse Form: Inland river Watercourse Length: 89.5 Watercourse Level: On ground surface Permanent: True Watercourse Name: Not Supplied Catchment Name: Thames Primacy: 2  | A7SE<br>(SW)                                    | 822                                | 5       | 550405<br>223685 |
| 135       | OS Water Network Lines  Watercourse Form: Inland river Watercourse Length: 106.9 Watercourse Level: On ground surface Permanent: True Watercourse Name: Not Supplied Catchment Name: Thames Primacy: 1 | A7SE<br>(SW)                                    | 827                                | 5       | 550368<br>223700 |
| 136       | OS Water Network Lines  Watercourse Form: Inland river Watercourse Length: 82.7 Watercourse Level: On ground surface Permanent: True Watercourse Name: Not Supplied Catchment Name: Thames Primacy: 1  | A7SE<br>(SW)                                    | 833                                | 5       | 550350<br>223703 |
| 137       | OS Water Network Lines  Watercourse Form: Inland river Watercourse Length: 688.0 Watercourse Level: On ground surface Permanent: True Watercourse Name: River Stort Catchment Name: Thames Primacy: 1  | A7SE<br>(SW)                                    | 865                                | 5       | 550269<br>223719 |

# **Agency & Hydrological**

Page 34 of 53

| Map<br>ID | Details                                                                                                                                                                                                | Quadrant<br>Reference<br>(Compass<br>Direction) | Estimated<br>Distance<br>From Site | Contact | NGR              |
|-----------|--------------------------------------------------------------------------------------------------------------------------------------------------------------------------------------------------------|-------------------------------------------------|------------------------------------|---------|------------------|
| 138       | Water Network Lines  Watercourse Form: Inland river Watercourse Length: 17.3  Watercourse Level: Underground Permanent: True Watercourse Name: Not Supplied Catchment Name: Thames Primacy: 1          | A14SE<br>(E)                                    | 873                                | 5       | 551744<br>224119 |
| 139       | OS Water Network Lines  Watercourse Form: Inland river Watercourse Length: 99.8 Watercourse Level: On ground surface Permanent: True Watercourse Name: Not Supplied Catchment Name: Thames Primacy: 1  | A14SE<br>(E)                                    | 890                                | 5       | 551758<br>224109 |
| 140       | OS Water Network Lines  Watercourse Form: Inland river Watercourse Level: On ground surface Permanent: True Watercourse Name: Not Supplied Catchment Name: Primacy: 2                                  | A7SE<br>(SW)                                    | 905                                | 5       | 550346<br>223622 |
| 141       | OS Water Network Lines  Watercourse Form: Inland river Watercourse Length: 114.4 Watercourse Level: On ground surface True Watercourse Name: Not Supplied Catchment Name: Thames Primacy: 1            | A7SE<br>(SW)                                    | 914                                | 5       | 550411<br>223577 |
| 142       | OS Water Network Lines  Watercourse Form: Inland river Watercourse Length: 297.3 Watercourse Level: Not Supplied Permanent: True Watercourse Name: Not Supplied Catchment Name: Thames Primacy: 1      | A7SE<br>(SW)                                    | 920                                | 5       | 550434<br>223558 |
| 143       | OS Water Network Lines  Watercourse Form: Inland river Watercourse Length: 21.7 Watercourse Level: On ground surface Permanent: True Watercourse Name: Not Supplied Catchment Name: Thames Primacy: 1  | A7SE<br>(SW)                                    | 933                                | 5       | 550330<br>223599 |
| 144       | OS Water Network Lines  Watercourse Form: Inland river Watercourse Length: 28.0 Watercourse Level: On ground surface Permanent: True Watercourse Name: Not Supplied Catchment Name: Thames Primacy: 1  | A7SE<br>(SW)                                    | 934                                | 5       | 550311<br>223609 |
| 145       | OS Water Network Lines  Watercourse Form: Inland river Watercourse Length: 85.4  Watercourse Level: On ground surface Permanent: True Watercourse Name: Not Supplied Catchment Name: Thames Primacy: 1 | A7SE<br>(SW)                                    | 961                                | 5       | 550295<br>223586 |
| 146       | OS Water Network Lines  Watercourse Form: Inland river Watercourse Length: 67.6 Watercourse Level: On ground surface Permanent: True Watercourse Name: Not Supplied Catchment Name: Thames Primacy: 1  | A7SE<br>(SW)                                    | 961                                | 5       | 550295<br>223586 |

# **Agency & Hydrological**

| Map<br>ID | Details                                                                                                                                                                                               | Quadrant<br>Reference<br>(Compass<br>Direction) | Estimated<br>Distance<br>From Site | Contact | NGR              |
|-----------|-------------------------------------------------------------------------------------------------------------------------------------------------------------------------------------------------------|-------------------------------------------------|------------------------------------|---------|------------------|
| 147       | OS Water Network Lines  Watercourse Form: Inland river Watercourse Length: 567.9 Watercourse Level: On ground surface Permanent: True Watercourse Name: River Stort Catchment Name: Thames Primacy: 1 | A11NE<br>(W)                                    | 981                                | 5       | 549849<br>224725 |
| 148       | OS Water Network Lines  Watercourse Form: Inland river Watercourse Length: 44.8 Watercourse Level: On ground surface Permanent: True Watercourse Name: Not Supplied Catchment Name: Thames Primacy: 1 | A11NE<br>(W)                                    | 981                                | 5       | 549849<br>224725 |