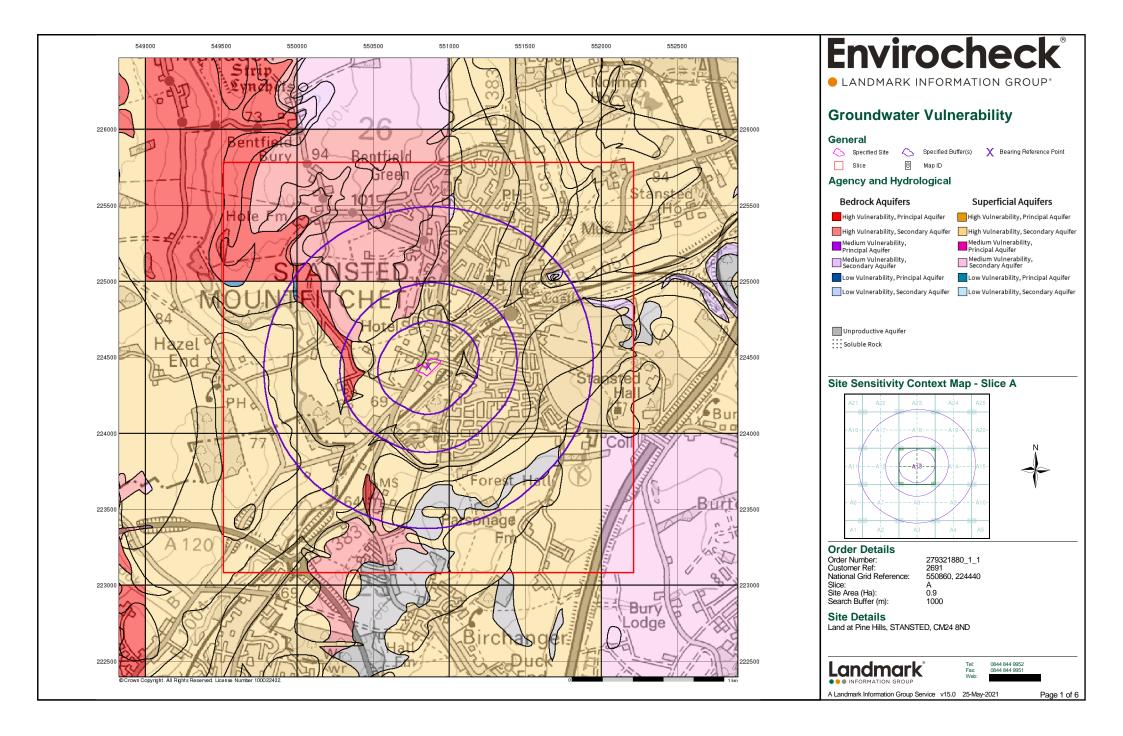

| Map<br>ID |                                                       | Details                                                                                                                                                                                                              | Quadrant<br>Reference<br>(Compass<br>Direction) | Estimated<br>Distance<br>From Site | Contact | NGR              |
|-----------|-------------------------------------------------------|----------------------------------------------------------------------------------------------------------------------------------------------------------------------------------------------------------------------|-------------------------------------------------|------------------------------------|---------|------------------|
|           | Potential for Compr<br>Hazard Potential:<br>Source:   | essible Ground Stability Hazards  Moderate  British Geological Survey, National Geoscience Information Service                                                                                                       | A13SE<br>(SE)                                   | 69                                 | 1       | 550924<br>224350 |
|           | Potential for Compr<br>Hazard Potential:<br>Source:   | essible Ground Stability Hazards  No Hazard  British Geological Survey, National Geoscience Information Service                                                                                                      | A13SE<br>(SE)                                   | 104                                | 1       | 550948<br>224322 |
|           | Potential for Ground<br>Hazard Potential:<br>Source:  | d Dissolution Stability Hazards  Very Low  British Geological Survey, National Geoscience Information Service                                                                                                        | A13NE<br>(SE)                                   | 0                                  | 1       | 550862<br>224440 |
|           | Potential for Ground<br>Hazard Potential:<br>Source:  | d Dissolution Stability Hazards<br>No Hazard<br>British Geological Survey, National Geoscience Information Service                                                                                                   | A13NW<br>(NW)                                   | 0                                  | 1       | 550826<br>224461 |
|           | Potential for Ground<br>Hazard Potential:<br>Source:  | d Dissolution Stability Hazards Low British Geological Survey, National Geoscience Information Service                                                                                                               | A13SE<br>(SE)                                   | 0                                  | 1       | 550877<br>224429 |
|           | Potential for Ground<br>Hazard Potential:<br>Source:  | d Dissolution Stability Hazards  Very Low  British Geological Survey, National Geoscience Information Service                                                                                                        | A13SE<br>(SE)                                   | 69                                 | 1       | 550924<br>224350 |
|           | Potential for Ground<br>Hazard Potential:<br>Source:  | d Dissolution Stability Hazards<br>Low<br>British Geological Survey, National Geoscience Information Service                                                                                                         | A13SE<br>(SE)                                   | 104                                | 1       | 550948<br>224322 |
|           | Potential for Landsl<br>Hazard Potential:<br>Source:  | ide Ground Stability Hazards  Very Low  British Geological Survey, National Geoscience Information Service                                                                                                           | A13NE<br>(SE)                                   | 0                                  | 1       | 550862<br>224440 |
|           | Potential for Landsl<br>Hazard Potential:<br>Source:  | ide Ground Stability Hazards<br>Low<br>British Geological Survey, National Geoscience Information Service                                                                                                            | A13NE<br>(E)                                    | 186                                | 1       | 551129<br>224452 |
|           | Potential for Runnin<br>Hazard Potential:<br>Source:  | ng Sand Ground Stability Hazards  Very Low  British Geological Survey, National Geoscience Information Service                                                                                                       | A13NE<br>(SE)                                   | 0                                  | 1       | 550862<br>224440 |
|           | Potential for Runnin<br>Hazard Potential:<br>Source:  | ng Sand Ground Stability Hazards Low British Geological Survey, National Geoscience Information Service                                                                                                              | A13SE<br>(SE)                                   | 69                                 | 1       | 550924<br>224350 |
|           | Potential for Runnin<br>Hazard Potential:<br>Source:  | ng Sand Ground Stability Hazards  Very Low  British Geological Survey, National Geoscience Information Service                                                                                                       | A13SE<br>(SE)                                   | 104                                | 1       | 550948<br>224322 |
|           | Potential for Shrinki<br>Hazard Potential:<br>Source: | ing or Swelling Clay Ground Stability Hazards  No Hazard  British Geological Survey, National Geoscience Information Service                                                                                         | A13NE<br>(SE)                                   | 0                                  | 1       | 550862<br>224440 |
|           | Potential for Shrinki<br>Hazard Potential:<br>Source: | ing or Swelling Clay Ground Stability Hazards  Very Low  British Geological Survey, National Geoscience Information Service                                                                                          | A13SE<br>(SE)                                   | 69                                 | 1       | 550924<br>224350 |
|           | Potential for Shrinki<br>Hazard Potential:<br>Source: | ing or Swelling Clay Ground Stability Hazards No Hazard British Geological Survey, National Geoscience Information Service                                                                                           | A13SE<br>(SE)                                   | 104                                | 1       | 550948<br>224322 |
|           | Potential for Shrinki<br>Hazard Potential:<br>Source: | ing or Swelling Clay Ground Stability Hazards  Moderate British Geological Survey, National Geoscience Information Service                                                                                           | A13NW<br>(N)                                    | 193                                | 1       | 550808<br>224672 |
|           | Radon Potential - Radfected Area: Source:             | adon Affected Areas  The property is in a Lower probability radon area (less than 1% of homes are estimated to be at or above the Action Level).  British Geological Survey, National Geoscience Information Service | A13NE<br>(SE)                                   | 0                                  | 1       | 550862<br>224440 |
|           |                                                       | adon Protection Measures  No radon protective measures are necessary in the construction of new dwellings or extensions  British Geological Survey, National Geoscience Information Service                          | A13NE<br>(SE)                                   | 0                                  | 1       | 550862<br>224440 |