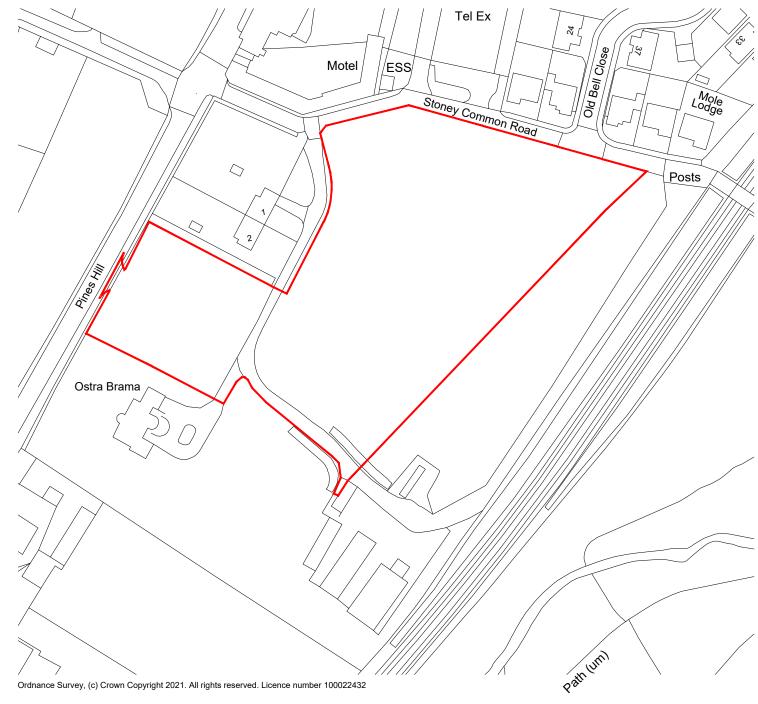

Ordnance Survey, (c) Crown Copyright 2021. All rights reserved. Licence number 100022432

drawing and the design are the copyright of ON Architecture Ltd only drawing should not be copied or reproduced without written concert

Project No. Drawing No. 002.21 001

Drawing Status Planning

BIM Number

Drawn

Status –

Project Title Land at Pines Hill Stansted Mountfitchet Clients Details Luxus Homes