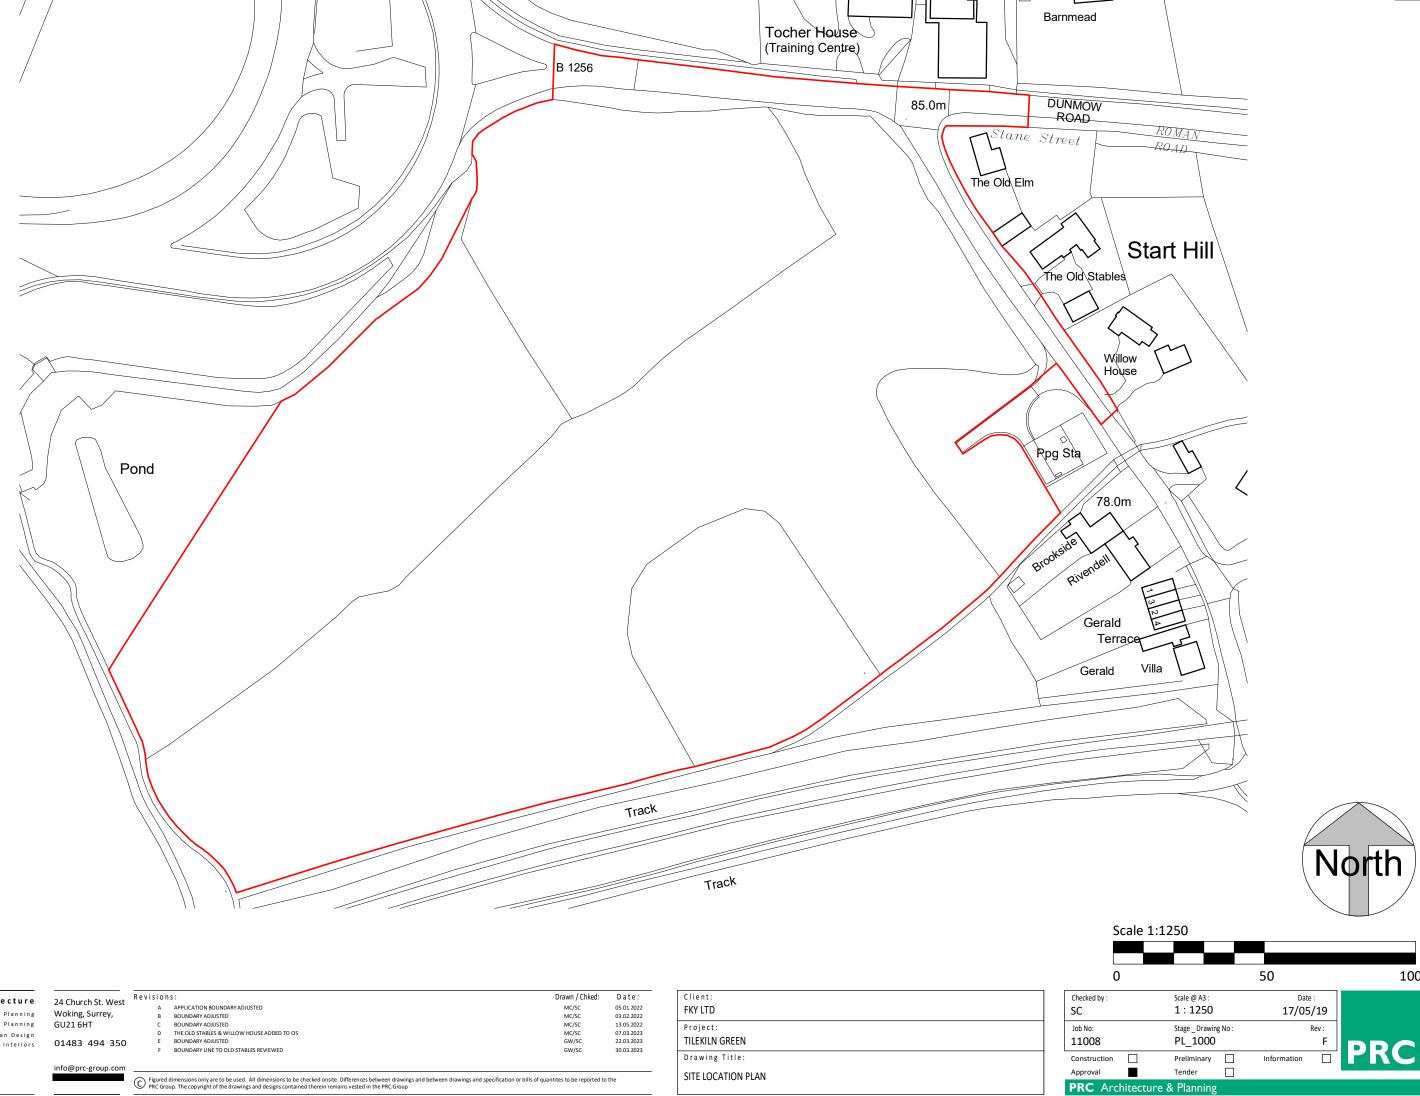

| Offices                                                                                                | Architecture       |                                                                                                                                                                                              | Revisions: |                                            | Drawn / Chked: | Date:              | Client:        |   |
|--------------------------------------------------------------------------------------------------------|--------------------|----------------------------------------------------------------------------------------------------------------------------------------------------------------------------------------------|------------|--------------------------------------------|----------------|--------------------|----------------|---|
| Unites                                                                                                 | Architecture       | 24 Church St. West                                                                                                                                                                           | А          | APPLICATION BOUNDARY ADJUSTED              | MC/SC          | 05.01.2022         | FKY LTD        |   |
| Woking                                                                                                 | Planning           | Woking, Surrey,                                                                                                                                                                              | В          | BOUNDARY ADJUSTED                          | MC/SC          | 03.02.2022         | FREED          |   |
| London                                                                                                 | Master Planning    | GU21 6HT                                                                                                                                                                                     | С          | BOUNDARY ADJUSTED                          | MC/SC          | 13.05.2022         | Project:       | Ē |
| Milton Keynes                                                                                          | Urban Design       |                                                                                                                                                                                              | D          | THE OLD STABLES & WILLOW HOUSE ADDED TO OS | MC/SC          | 07.03.2023         |                |   |
| Warsaw                                                                                                 | Interiors          | 01483 494 350                                                                                                                                                                                | E          | BOUNDARY ADJUSTED                          | GW/SC          | 22.03.2023         | TILEKILN GREEN |   |
|                                                                                                        |                    |                                                                                                                                                                                              | F          | BOUNDARY LINE TO OLD STABLES REVIEWED      | GW/SC          | 30.03.2023         |                | L |
|                                                                                                        |                    |                                                                                                                                                                                              |            |                                            |                |                    | Drawing Title: |   |
|                                                                                                        | info@prc-group.com |                                                                                                                                                                                              |            |                                            |                |                    |                |   |
|                                                                                                        |                    | Regured dimensions only are to be used. All dimensions to be checked onsite. Differences between drawings and between drawings and specification or bills of quantites to be reported to the |            |                                            |                | SITE LOCATION PLAN |                |   |
| PRC Group. The copyright of the drawings and designs contained therein remains vested in the PRC Group |                    |                                                                                                                                                                                              |            |                                            |                |                    |                |   |