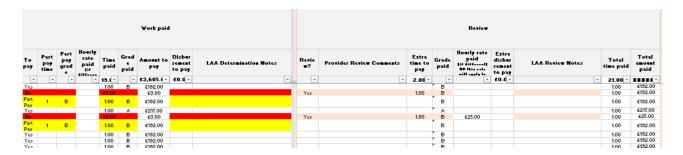

If we do not allow your claim in full, we will email a copy of your PP1 with our determination. See the 'claim details' tab for a summary of what we have allowed. The information is also shown in the separate tabs. See example below.

Figure 1 - Litigator work claimed tab

Figure 2 - Routine correspondence and telephone calls section of claim details tab

Figure 3 - Disbursements tab

| Disburseme | Disbursements claimed - you must provide supporting evidence for items over £20 |         |           |                |        |                       | Disbursen         | nents paid          |
|------------|---------------------------------------------------------------------------------|---------|-----------|----------------|--------|-----------------------|-------------------|---------------------|
| Date       | Invoice<br>reference                                                            | Details | Net claim | VAT applicable | To pay | Part pay<br>net value | Total net<br>paid | Determination notes |
| 02/07/2019 | TEST                                                                            | REPORT  | £150.00   | Yes            | Yes    | -                     | £150.00           |                     |
|            |                                                                                 |         |           |                |        |                       |                   |                     |
|            |                                                                                 |         |           |                |        |                       |                   |                     |

#### Requesting a redetermination or review using the PP1 form

Use the drop-down list in the 'Review?' column on each tab to tell us which items you wish us to redetermine or review and provide comments in support in the appropriate column.

Do this on each item where you want us to redetermine or review.

You may also include any additional comments on the claim details tab (R71).

Ensure that you include any information and documentation that you want us to consider. There is no provision for written reasons following review of claims in the magistrates' court.