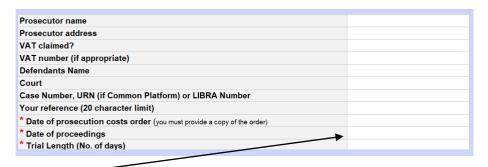

#### Step 3

Complete the prosecutor details.

You must enter the date on which proceedings commenced i.e. the date the summons was issued or the information was laid in the Magistrate's Court. It is this date that will determine the applicable hourly rate to be applied to your claim

If an order was made by the court pursuant to either S17(2C) or S18 of the Prosecution of Offences Act 1985, the sum **must** be entered at row 65 (E65).