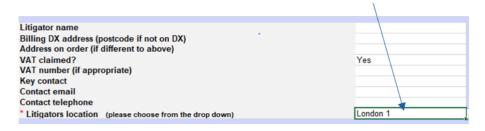

#### Step 2

Complete the litigator details and use the drop-down list to choose the applicable rate.

If you are unsure of the applicable rate for your location, refer to location lists at the end of this guide.