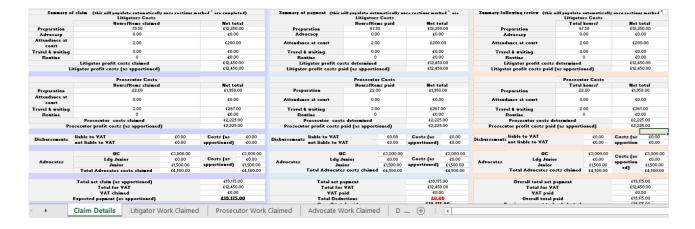

If we do not allow your claim in full, we will email a copy of your PP1 with our determination. See the 'claim details' tab for a summary of what we have allowed. The information is also shown in the separate tabs. See example below.

Figure 1 - Litigator work claimed tab

Figure 2 - Routine correspondence and telephone calls section of claim details tab

Figure 3 - Disbursements tab

| Disburseme | Disbursements claimed - you must provide supporting evidence for items over £20 |         |           |                |        |                       | Disbursen         | nents paid          |
|------------|---------------------------------------------------------------------------------|---------|-----------|----------------|--------|-----------------------|-------------------|---------------------|
| Date       | Invoice<br>reference                                                            | Details | Net claim | VAT applicable | To pay | Part pay<br>net value | Total net<br>paid | Determination notes |
| 02/07/2019 | TEST                                                                            | REPORT  | £150.00   | Yes            | Yes    | -                     | £150.00           |                     |
|            |                                                                                 |         |           |                |        |                       |                   |                     |
|            |                                                                                 |         |           |                |        |                       |                   |                     |

Figure 4 - Advocate work claimed tab

Figure 5 - Prosecutor work claimed tab

Figure 6 - Summary of claim section in claim details tab

| 3488419 01       | claim (this uill papelete extensetically as<br>Litigators Costs | CA TACCIONA MAI | rks4 4rs campi | *****              | Sammark or b                                  | payment (this wil | Litigators                |                 | S TACCION MAI        | 41.                  |  |
|------------------|-----------------------------------------------------------------|-----------------|----------------|--------------------|-----------------------------------------------|-------------------|---------------------------|-----------------|----------------------|----------------------|--|
|                  | Hours/Items claimed Net total                                   |                 |                |                    |                                               |                   |                           |                 |                      |                      |  |
|                  | 15.00                                                           |                 | £5.032.00      |                    |                                               |                   | Hours/Items paid<br>14.00 |                 |                      |                      |  |
| Preparation      | 3.00                                                            |                 | £888.00        |                    | Preparation Advocacy                          |                   | 14.00                     |                 |                      | €3,035.00<br>€409.00 |  |
| Advocacy         |                                                                 | 1.00            |                |                    |                                               |                   |                           |                 |                      |                      |  |
| Attendance at    |                                                                 |                 | €296           |                    |                                               | ce at court       | 1.00                      |                 | €161.                |                      |  |
| Travel & waiting | 2.00                                                            |                 | €0.            |                    |                                               | k waiting         | 2.00                      |                 |                      |                      |  |
| Routine          | 4                                                               |                 | €106           |                    |                                               | ıtine             | 4                         |                 | £68.                 |                      |  |
|                  | Litigator profit costs claimed                                  |                 | £6,32          |                    |                                               | igator profit cos |                           |                 | £3,67                |                      |  |
| L                | itigator profit costs (as apportioned)                          |                 | €6,32          | 2.90               | Litigato                                      | r profit costs pa | id (as apportio           | ed)             | €3,67                | 3.80                 |  |
|                  | Prosecutor Costs                                                |                 |                |                    |                                               |                   | Prosecutor                | Costs           |                      |                      |  |
|                  | Hours/Items claimed                                             |                 | Net total      |                    |                                               |                   | Hours/Item                | s paid          | Net total            |                      |  |
| Preparation      | 3.00                                                            |                 | £440.00        |                    | Preparation                                   |                   | 1.50                      | 1.50            |                      | 00.0                 |  |
| Attendance at    | 1.00                                                            |                 | £70.           | .00                | Attendance at court                           |                   | 1.00                      | 1.00            |                      | €70.00               |  |
| Travel & waiting | 2.00                                                            |                 | €0.00          |                    | Travel & waiting 2.00                         |                   |                           | €0.00           |                      |                      |  |
| Routine          | 2                                                               |                 | £20.           | .00                | Routine                                       |                   | 2                         |                 | £20.00               |                      |  |
|                  | Prosecutor costs claimed                                        |                 | £530           | 0.00               | Prosecutor costs determined                   |                   |                           | €38             |                      |                      |  |
| Pr               | osecutor profit costs (as apportioned)                          |                 | €530           | 0.00               | Prosecutor profit costs paid (as apportioned) |                   | ned)                      | £380.00         |                      |                      |  |
|                  | liable to VAT                                                   | €153.00         | Costs (as      | €153.00            |                                               | liable to YAT     |                           | €152.00         | Costs (as            | £152.0               |  |
| Disbursements    | not liable to YAT                                               |                 |                | €0.00              | Disbursements not liable to Y                 |                   | AT €0.00                  |                 | apportion            | €0.00                |  |
|                  |                                                                 |                 |                |                    |                                               |                   |                           |                 |                      |                      |  |
|                  | QC .                                                            | £30.00          | Costs (as      | £30.00             | G                                             |                   | <b>2C</b> €10.00          |                 | Costs (as            | £10.00               |  |
| Advocates        | Ldq Junior                                                      | €0.00           |                | €0.00              | Advocates                                     | Ldg Jenior        |                           | £5.00           |                      | £5.00                |  |
| Advocates        | Junior                                                          | €0.00           | apportion      | €0.00              | Advocates                                     | Jeni              | or                        | €0.00           | apportion –<br>ed) – | £0.00                |  |
|                  | Advocates costs claimed                                         | €30.00          | ed)            | £30.00             |                                               | Advocates cos     | ts determined             | termined £15.00 |                      | €15.00               |  |
|                  | Total net claim (as apportioned)                                |                 | €7,03          | 5.90               |                                               | Total net pa      | ument                     |                 | €4,22                | 0.80                 |  |
| Total for VAT    |                                                                 |                 |                |                    | Total for VAT                                 |                   |                           |                 | €4,21                | 5.80                 |  |
|                  | VAT claimed                                                     |                 | €1.40          | 7.18               |                                               | YAT pa            | id                        |                 | €843                 | 3.16                 |  |
|                  | Expected payment (as apportioned) £8.443.08                     |                 | 3.08           | Overall total paid |                                               |                   |                           | £5.063.36       |                      |                      |  |