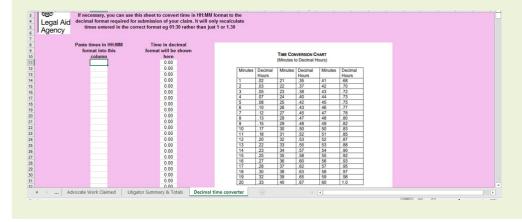

#### Top tip

Enter time in a decimal format, for example: 1 hour 18 minutes = 1.3. Using the wrong format may result in your claim being underpaid.

A time converter can be found at the final tab on the claim form.