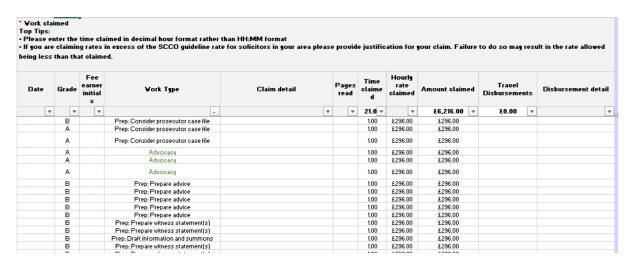

#### Litigator work claimed

Enter the details of the work type claimed and fee earner using the drop-downs, and complete the remaining boxes with details of the work undertaken. Provide any additional clarification of the preparation work in the supporting information box (see step 7 above).

#### Top tip

Enter time in a decimal format, for example: 1 hour 18 minutes = 1.3. Using the wrong format may result in your claim being underpaid.

A time converter can be found at the final tab on the claim form.