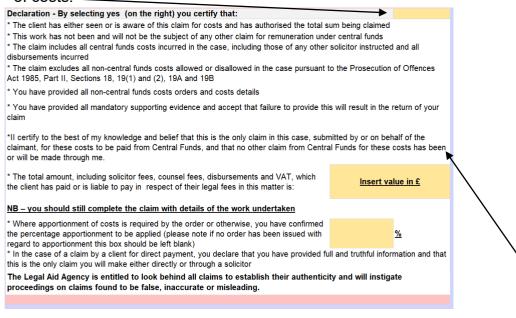

#### Step 5

Complete the declaration by selecting 'Yes' from the drop-down. We will reject unsigned claims. Complete the amount the client has paid or is liable to pay, and any apportionment of costs.

Claims for costs include any claim for attendance at court by a prosecution expert or witness.