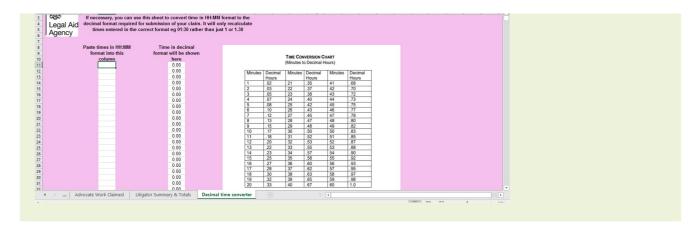

#### Top tip

Enter time in a decimal format, for example: 1 hour 18 minutes = 1.3. Using the wrong format may result in your claim being underpaid.

A time converter can be found at the final tab on the claim form.