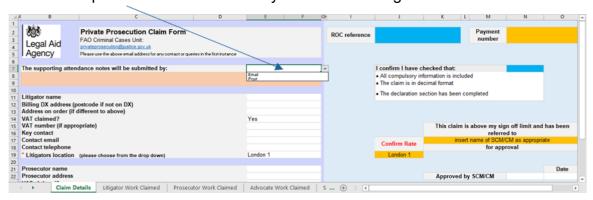

#### Claim details

#### Step 1

Use the drop-down list to tell us how you are submitting the attendance notes.

#### Step 2

Complete the litigator details and use the drop-down list to choose the applicable rate.

If you are unsure of the applicable rate for your location, refer to location lists at the end of this guide.

#### Step 3

Complete the prosecutor details.

You must enter the date on which proceedings commenced i.e. the date the summons was issued or the information was laid in the Magistrate's Court. It is this date that will determine the applicable hourly rate to be applied to your claim

If an order was made by the court pursuant to either S17(2C) or S18 of the Prosecution of Offences Act 1985, the sum **must** be entered at row 65 (E65).

#### Step 4

Move on to the mandatory supporting documents section. Use the 'Yes' or 'No' drop-down to tell us what you are providing.

You must state the reason if not providing an item.

#### Step 5

Complete the declaration by selecting 'Yes' from the drop-down. We will reject unsigned claims. Complete the amount the client has paid or is liable to pay, and any apportionment of costs.

Claims for costs include any claim for attendance at court by a prosecution expert or witness.