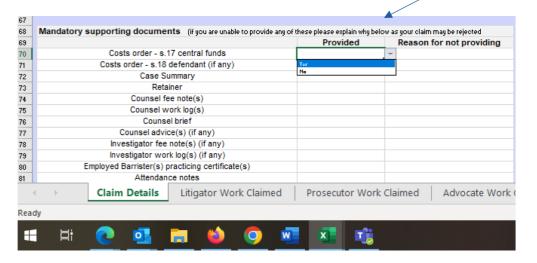

#### Step 4

Move on to the mandatory supporting documents section. Use the 'Yes' or 'No' drop-down to tell us what you are providing.

You must state the reason if not providing an item.