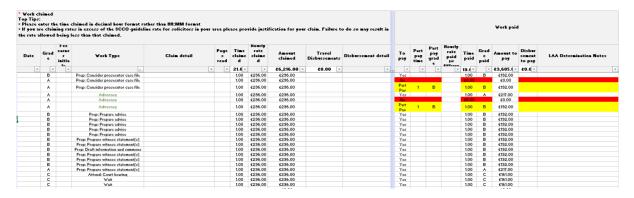

Figure 1 - Litigator work claimed tab

Figure 2 - Routine correspondence and telephone calls section of claim details tab

Figure 3 - Disbursements tab

| Disburseme | Disbursements claimed - you must provide supporting evidence for items over £20 |         |           |                |        |                       | Disbursen         | nents paid          |
|------------|---------------------------------------------------------------------------------|---------|-----------|----------------|--------|-----------------------|-------------------|---------------------|
| Date       | Invoice<br>reference                                                            | Details | Net claim | VAT applicable | To pay | Part pay<br>net value | Total net<br>paid | Determination notes |
| 02/07/2019 | TEST                                                                            | REPORT  | £150.00   | Yes            | Yes    | -                     | £150.00           |                     |
|            |                                                                                 |         |           |                |        |                       |                   |                     |
|            |                                                                                 |         |           |                |        |                       |                   |                     |

Figure 4 - Advocate work claimed tab

Figure 5 - Prosecutor work claimed tab

Figure 6 - Summary of claim section in claim details tab

| 3488419 01       | claim (this uill papelete extensetically as<br>Litigators Costs | CA TACCIONA MAI | rks4 4rs campi | *****              | Sammark or b                                  | payment (this wil | Litigators                |                 | S TACCION MAI        | 41.                  |  |
|------------------|-----------------------------------------------------------------|-----------------|----------------|--------------------|-----------------------------------------------|-------------------|---------------------------|-----------------|----------------------|----------------------|--|
|                  | Hours/Items claimed Net total                                   |                 |                |                    |                                               |                   |                           |                 |                      |                      |  |
|                  | 15.00                                                           |                 | £5.032.00      |                    |                                               |                   | Hours/Items paid<br>14.00 |                 |                      |                      |  |
| Preparation      | 3.00                                                            |                 | £888.00        |                    | Preparation Advocacy                          |                   | 14.00                     |                 |                      | €3,035.00<br>€409.00 |  |
| Advocacy         |                                                                 | 1.00            |                |                    |                                               |                   |                           |                 |                      |                      |  |
| Attendance at    |                                                                 |                 | €296           |                    |                                               | ce at court       | 1.00                      |                 | €161.                |                      |  |
| Travel & waiting | 2.00                                                            |                 | €0.            |                    |                                               | k waiting         | 2.00                      |                 |                      |                      |  |
| Routine          | 4                                                               |                 | €106           |                    |                                               | ıtine             | 4                         |                 | £68.                 |                      |  |
|                  | Litigator profit costs claimed                                  |                 | £6,32          |                    |                                               | igator profit cos |                           |                 | £3,67                |                      |  |
| L                | itigator profit costs (as apportioned)                          |                 | €6,32          | 2.90               | Litigato                                      | r profit costs pa | id (as apportio           | ed)             | €3,67                | 3.80                 |  |
|                  | Prosecutor Costs                                                |                 |                |                    |                                               |                   | Prosecutor                | Costs           |                      |                      |  |
|                  | Hours/Items claimed                                             |                 | Net total      |                    |                                               |                   | Hours/Item                | s paid          | Net total            |                      |  |
| Preparation      | 3.00                                                            |                 | £440.00        |                    | Preparation                                   |                   | 1.50                      | 1.50            |                      | 00.0                 |  |
| Attendance at    | 1.00                                                            |                 | £70.           | .00                | Attendance at court                           |                   | 1.00                      | 1.00            |                      | €70.00               |  |
| Travel & waiting | 2.00                                                            |                 | €0.00          |                    | Travel & waiting 2.00                         |                   |                           | €0.00           |                      |                      |  |
| Routine          | 2                                                               |                 | £20.           | .00                | Routine                                       |                   | 2                         |                 | £20.00               |                      |  |
|                  | Prosecutor costs claimed                                        |                 | £530           | 0.00               | Prosecutor costs determined                   |                   |                           | €38             |                      |                      |  |
| Pr               | osecutor profit costs (as apportioned)                          |                 | €530           | 0.00               | Prosecutor profit costs paid (as apportioned) |                   | ned)                      | £380.00         |                      |                      |  |
|                  | liable to VAT                                                   | €153.00         | Costs (as      | €153.00            |                                               | liable to YAT     |                           | €152.00         | Costs (as            | £152.0               |  |
| Disbursements    | not liable to YAT                                               |                 |                | €0.00              | Disbursements not liable to Y                 |                   | AT €0.00                  |                 | apportion            | €0.00                |  |
|                  |                                                                 |                 |                |                    |                                               |                   |                           |                 |                      |                      |  |
|                  | QC .                                                            | £30.00          | Costs (as      | £30.00             | G                                             |                   | <b>2C</b> €10.00          |                 | Costs (as            | £10.00               |  |
| Advocates        | Ldq Junior                                                      | €0.00           |                | €0.00              | Advocates                                     | Ldg Jenior        |                           | £5.00           |                      | £5.00                |  |
| Advocates        | Junior                                                          | €0.00           | apportion      | €0.00              | Advocates                                     | Jeni              | or                        | €0.00           | apportion –<br>ed) – | £0.00                |  |
|                  | Advocates costs claimed                                         | €30.00          | ed)            | £30.00             |                                               | Advocates cos     | ts determined             | termined £15.00 |                      | €15.00               |  |
|                  | Total net claim (as apportioned)                                |                 | €7,03          | 5.90               |                                               | Total net pa      | ument                     |                 | €4,22                | 0.80                 |  |
| Total for VAT    |                                                                 |                 |                |                    | Total for VAT                                 |                   |                           |                 | €4,21                | 5.80                 |  |
|                  | VAT claimed                                                     |                 | €1.40          | 7.18               |                                               | YAT pa            | id                        |                 | €843                 | 3.16                 |  |
|                  | Expected payment (as apportioned) £8.443.08                     |                 | 3.08           | Overall total paid |                                               |                   |                           | £5.063.36       |                      |                      |  |