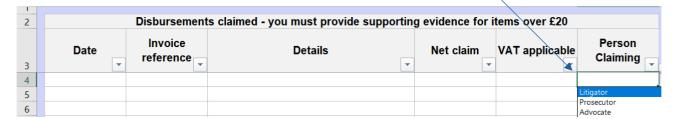

#### **Disbursements**

**All** disbursements should be claimed using the 'Disbursements' tab.

Complete the date, invoice number (if applicable), details of the disbursement and net claim. Select either 'Yes' or 'No' from the drop-down to confirm if VAT is applicable.

|      | Disbursement | s claimed - you must provide supporti | ng evidence fo | r items over £20 |                   |                    |  |
|------|--------------|---------------------------------------|----------------|------------------|-------------------|--------------------|--|
| Date | Invoice      | Date                                  | Details        | Net claim        | VAT<br>applicable | Person<br>Claiming |  |
|      |              |                                       |                | Yes              |                   |                    |  |
|      |              |                                       |                |                  |                   |                    |  |

Select either 'Litigator', 'Prosecutor' or 'Advocate' from the drop-down to confirm the person claiming.

You must provide an invoice or receipt for any disbursement over £20.

**DO NOT** insert rows. The form does not allow this and the claim will not calculate correctly. The assessor will be able to filter the form into date order.