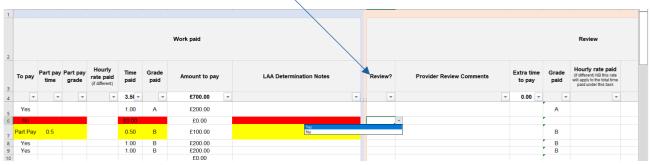

If we do not allow your claim in full, we will email a copy of your PP1 with our determination. See the 'claim details' tab for a summary of what we have allowed. The information is also shown in the separate tabs. See example below.

Figure 4 - Advocate work claimed tab

Figure 5 - Prosecutor work claimed tab

Figure 6 - Summary of claim section in claim details tab

| 3488419 01       | claim (this uill papelete extensetically as<br>Litigators Costs | CA TACCIONA MAI | rks4 4rs campi | *****              | Sammark or b                                  | payment (this wil | Litigators                |                 | S TACCION MAI        | 41.                  |  |
|------------------|-----------------------------------------------------------------|-----------------|----------------|--------------------|-----------------------------------------------|-------------------|---------------------------|-----------------|----------------------|----------------------|--|
|                  | Hours/Items claimed Net total                                   |                 |                |                    |                                               |                   |                           |                 |                      |                      |  |
|                  | 15.00                                                           |                 | £5.032.00      |                    |                                               |                   | Hours/Items paid<br>14.00 |                 |                      |                      |  |
| Preparation      | 3.00                                                            |                 | £888.00        |                    | Preparation Advocacy                          |                   | 14.00                     |                 |                      | €3,035.00<br>€409.00 |  |
| Advocacy         |                                                                 | 1.00            |                |                    |                                               |                   |                           |                 |                      |                      |  |
| Attendance at    |                                                                 |                 | €296           |                    |                                               | ce at court       | 1.00                      |                 | €161.                |                      |  |
| Travel & waiting | 2.00                                                            |                 | €0.            |                    |                                               | k waiting         | 2.00                      |                 |                      |                      |  |
| Routine          | 4                                                               |                 | €106           |                    |                                               | ıtine             | 4                         |                 | £68.                 |                      |  |
|                  | Litigator profit costs claimed                                  |                 | £6,32          |                    |                                               | igator profit cos |                           |                 | £3,67                |                      |  |
| L                | itigator profit costs (as apportioned)                          |                 | €6,32          | 2.90               | Litigato                                      | r profit costs pa | id (as apportio           | ed)             | €3,67                | 3.80                 |  |
|                  | Prosecutor Costs                                                |                 |                |                    |                                               |                   | Prosecutor                | Costs           |                      |                      |  |
|                  | Hours/Items claimed                                             |                 | Net total      |                    |                                               |                   | Hours/Item                | s paid          | Net total            |                      |  |
| Preparation      | 3.00                                                            |                 | £440.00        |                    | Preparation                                   |                   | 1.50                      | 1.50            |                      | 00.0                 |  |
| Attendance at    | 1.00                                                            |                 | £70.           | .00                | Attendance at court                           |                   | 1.00                      | 1.00            |                      | €70.00               |  |
| Travel & waiting | 2.00                                                            |                 | €0.00          |                    | Travel & waiting 2.00                         |                   |                           | €0.00           |                      |                      |  |
| Routine          | 2                                                               |                 | £20.           | .00                | Routine                                       |                   | 2                         |                 | £20.00               |                      |  |
|                  | Prosecutor costs claimed                                        |                 | £530           | 0.00               | Prosecutor costs determined                   |                   |                           | €38             |                      |                      |  |
| Pr               | osecutor profit costs (as apportioned)                          |                 | €530           | 0.00               | Prosecutor profit costs paid (as apportioned) |                   | ned)                      | £380.00         |                      |                      |  |
|                  | liable to VAT                                                   | €153.00         | Costs (as      | €153.00            |                                               | liable to YAT     |                           | €152.00         | Costs (as            | £152.0               |  |
| Disbursements    | not liable to YAT                                               |                 |                | €0.00              | Disbursements not liable to Y                 |                   | AT €0.00                  |                 | apportion            | €0.00                |  |
|                  |                                                                 |                 |                |                    |                                               |                   |                           |                 |                      |                      |  |
|                  | QC .                                                            | £30.00          | Costs (as      | £30.00             | G                                             |                   | <b>2C</b> €10.00          |                 | Costs (as            | £10.00               |  |
| Advocates        | Ldq Junior                                                      | €0.00           |                | €0.00              | Advocates                                     | Ldg Jenior        |                           | £5.00           |                      | £5.00                |  |
| Advocates        | Junior                                                          | €0.00           | apportion      | €0.00              | Advocates                                     | Jeni              | or                        | €0.00           | apportion –<br>ed) – | £0.00                |  |
|                  | Advocates costs claimed                                         | €30.00          | ed)            | £30.00             |                                               | Advocates cos     | ts determined             | termined £15.00 |                      | €15.00               |  |
|                  | Total net claim (as apportioned)                                |                 | €7,03          | 5.90               |                                               | Total net pa      | ument                     |                 | €4,22                | 0.80                 |  |
| Total for VAT    |                                                                 |                 |                |                    | Total for VAT                                 |                   |                           |                 | €4,21                | 5.80                 |  |
|                  | VAT claimed                                                     |                 | €1.40          | 7.18               |                                               | YAT pa            | id                        |                 | €843                 | 3.16                 |  |
|                  | Expected payment (as apportioned) £8.443.08                     |                 | 3.08           | Overall total paid |                                               |                   |                           | £5.063.36       |                      |                      |  |