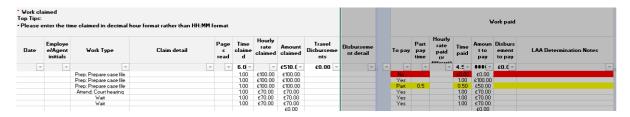

If we do not allow your claim in full, we will email a copy of your PP1 with our determination. See the 'claim details' tab for a summary of what we have allowed. The information is also shown in the separate tabs. See example below.

Figure 4 - Advocate work claimed tab

Figure 5 - Prosecutor work claimed tab

Figure 6 - Summary of claim section in claim details tab

| 3488419 01       | claim (this uill papelete extensetically as<br>Litigators Costs | CA TACCIONA MAI | rks4 4rs campi | *****              | Sammark or b                                  | payment (this wil | Litigators                |                 | S TACCION MAI        | 41.                  |  |
|------------------|-----------------------------------------------------------------|-----------------|----------------|--------------------|-----------------------------------------------|-------------------|---------------------------|-----------------|----------------------|----------------------|--|
|                  | Hours/Items claimed Net total                                   |                 |                |                    |                                               |                   |                           |                 |                      |                      |  |
|                  | 15.00                                                           |                 | £5.032.00      |                    |                                               |                   | Hours/Items paid<br>14.00 |                 |                      |                      |  |
| Preparation      | 3.00                                                            |                 | £888.00        |                    | Preparation Advocacy                          |                   | 14.00                     |                 |                      | €3,035.00<br>€409.00 |  |
| Advocacy         |                                                                 | 1.00            |                |                    |                                               |                   |                           |                 |                      |                      |  |
| Attendance at    |                                                                 |                 | €296           |                    |                                               | ce at court       | 1.00                      |                 | €161.                |                      |  |
| Travel & waiting | 2.00                                                            |                 | €0.            |                    |                                               | k waiting         | 2.00                      |                 |                      |                      |  |
| Routine          | 4                                                               |                 | €106           |                    |                                               | ıtine             | 4                         |                 | £68.                 |                      |  |
|                  | Litigator profit costs claimed                                  |                 | £6,32          |                    |                                               | igator profit cos |                           |                 | £3,67                |                      |  |
| L                | itigator profit costs (as apportioned)                          |                 | €6,32          | 2.90               | Litigato                                      | r profit costs pa | id (as apportio           | ed)             | €3,67                | 3.80                 |  |
|                  | Prosecutor Costs                                                |                 |                |                    |                                               |                   | Prosecutor                | Costs           |                      |                      |  |
|                  | Hours/Items claimed                                             |                 | Net total      |                    |                                               |                   | Hours/Item                | s paid          | Net total            |                      |  |
| Preparation      | 3.00                                                            |                 | £440.00        |                    | Preparation                                   |                   | 1.50                      | 1.50            |                      | 00.0                 |  |
| Attendance at    | 1.00                                                            |                 | £70.           | .00                | Attendance at court                           |                   | 1.00                      | 1.00            |                      | €70.00               |  |
| Travel & waiting | 2.00                                                            |                 | €0.00          |                    | Travel & waiting 2.00                         |                   |                           | €0.00           |                      |                      |  |
| Routine          | 2                                                               |                 | £20.           | .00                | Routine                                       |                   | 2                         |                 | £20.00               |                      |  |
|                  | Prosecutor costs claimed                                        |                 | £530           | 0.00               | Prosecutor costs determined                   |                   |                           | €38             |                      |                      |  |
| Pr               | osecutor profit costs (as apportioned)                          |                 | €530           | 0.00               | Prosecutor profit costs paid (as apportioned) |                   | ned)                      | £380.00         |                      |                      |  |
|                  | liable to VAT                                                   | €153.00         | Costs (as      | €153.00            |                                               | liable to YAT     |                           | €152.00         | Costs (as            | £152.0               |  |
| Disbursements    | not liable to YAT                                               |                 |                | €0.00              | Disbursements not liable to Y                 |                   | AT €0.00                  |                 | apportion            | €0.00                |  |
|                  |                                                                 |                 |                |                    |                                               |                   |                           |                 |                      |                      |  |
|                  | QC .                                                            | £30.00          | Costs (as      | £30.00             | G                                             |                   | <b>2C</b> €10.00          |                 | Costs (as            | £10.00               |  |
| Advocates        | Ldq Junior                                                      | €0.00           |                | €0.00              | Advocates                                     | Ldg Jenior        |                           | £5.00           |                      | £5.00                |  |
| Advocates        | Junior                                                          | €0.00           | apportion      | €0.00              | Advocates                                     | Jeni              | or                        | €0.00           | apportion –<br>ed) – | £0.00                |  |
|                  | Advocates costs claimed                                         | €30.00          | ed)            | £30.00             |                                               | Advocates cos     | ts determined             | termined £15.00 |                      | €15.00               |  |
|                  | Total net claim (as apportioned)                                |                 | €7,03          | 5.90               |                                               | Total net pa      | ument                     |                 | €4,22                | 0.80                 |  |
| Total for VAT    |                                                                 |                 |                |                    | Total for VAT                                 |                   |                           |                 | €4,21                | 5.80                 |  |
|                  | VAT claimed                                                     |                 | €1.40          | 7.18               |                                               | YAT pa            | id                        |                 | €843                 | 3.16                 |  |
|                  | Expected payment (as apportioned) £8.443.08                     |                 | 3.08           | Overall total paid |                                               |                   |                           | £5.063.36       |                      |                      |  |