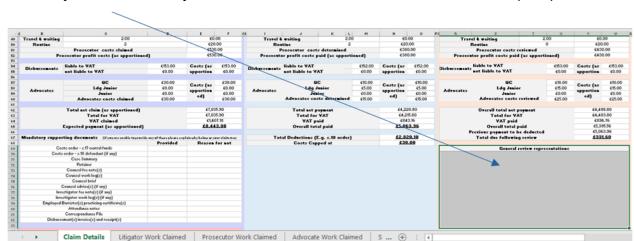

If we do not allow your claim in full, we will email a copy of your PP1 with our determination. See the 'claim details' tab for a summary of what we have allowed. The information is also shown in the separate tabs. See example below.

Figure 4 - Advocate work claimed tab

Figure 5 - Prosecutor work claimed tab

Figure 6 - Summary of claim section in claim details tab

| 3488419 01       | claim (this uill papelete extensetically as<br>Litigators Costs | CA TACCIONA MAI | rks4 4rs campi | *****              | Sammark or b                                  | payment (this wil | Litigators                |                 | S TACCION MAI        | 41.                  |  |
|------------------|-----------------------------------------------------------------|-----------------|----------------|--------------------|-----------------------------------------------|-------------------|---------------------------|-----------------|----------------------|----------------------|--|
|                  | Hours/Items claimed Net total                                   |                 |                |                    |                                               |                   |                           |                 |                      |                      |  |
|                  | 15.00                                                           |                 | £5.032.00      |                    |                                               |                   | Hours/Items paid<br>14.00 |                 |                      |                      |  |
| Preparation      | 3.00                                                            |                 | £888.00        |                    | Preparation Advocacy                          |                   | 14.00                     |                 |                      | €3,035.00<br>€409.00 |  |
| Advocacy         |                                                                 | 1.00            |                |                    |                                               |                   |                           |                 |                      |                      |  |
| Attendance at    |                                                                 |                 | €296           |                    |                                               | ce at court       | 1.00                      |                 | €161.                |                      |  |
| Travel & waiting | 2.00                                                            |                 | €0.            |                    |                                               | k waiting         | 2.00                      |                 |                      |                      |  |
| Routine          | 4                                                               |                 | €106           |                    |                                               | ıtine             | 4                         |                 | £68.                 |                      |  |
|                  | Litigator profit costs claimed                                  |                 | £6,32          |                    |                                               | igator profit cos |                           |                 | £3,67                |                      |  |
| L                | itigator profit costs (as apportioned)                          |                 | €6,32          | 2.90               | Litigato                                      | r profit costs pa | id (as apportio           | ed)             | €3,67                | 3.80                 |  |
|                  | Prosecutor Costs                                                |                 |                |                    |                                               |                   | Prosecutor                | Costs           |                      |                      |  |
|                  | Hours/Items claimed                                             |                 | Net total      |                    |                                               |                   | Hours/Item                | s paid          | Net total            |                      |  |
| Preparation      | 3.00                                                            |                 | £440.00        |                    | Preparation                                   |                   | 1.50                      | 1.50            |                      | 00.0                 |  |
| Attendance at    | 1.00                                                            |                 | £70.           | .00                | Attendance at court                           |                   | 1.00                      | 1.00            |                      | €70.00               |  |
| Travel & waiting | 2.00                                                            |                 | €0.00          |                    | Travel & waiting 2.00                         |                   |                           | €0.00           |                      |                      |  |
| Routine          | 2                                                               |                 | £20.           | .00                | Routine                                       |                   | 2                         |                 | £20.00               |                      |  |
|                  | Prosecutor costs claimed                                        |                 | £530           | 0.00               | Prosecutor costs determined                   |                   |                           | €38             |                      |                      |  |
| Pr               | osecutor profit costs (as apportioned)                          |                 | €530           | 0.00               | Prosecutor profit costs paid (as apportioned) |                   | ned)                      | £380.00         |                      |                      |  |
|                  | liable to VAT                                                   | €153.00         | Costs (as      | €153.00            |                                               | liable to YAT     |                           | €152.00         | Costs (as            | £152.0               |  |
| Disbursements    | not liable to YAT                                               |                 |                | €0.00              | Disbursements not liable to Y                 |                   | AT €0.00                  |                 | apportion            | €0.00                |  |
|                  |                                                                 |                 |                |                    |                                               |                   |                           |                 |                      |                      |  |
|                  | QC .                                                            | £30.00          | Costs (as      | £30.00             | G                                             |                   | <b>2C</b> €10.00          |                 | Costs (as            | £10.00               |  |
| Advocates        | Ldq Junior                                                      | €0.00           |                | €0.00              | Advocates                                     | Ldg Jenior        |                           | £5.00           |                      | £5.00                |  |
| Advocates        | Junior                                                          | €0.00           | apportion      | €0.00              | Advocates                                     | Jeni              | or                        | €0.00           | apportion –<br>ed) – | £0.00                |  |
|                  | Advocates costs claimed                                         | €30.00          | ed)            | £30.00             |                                               | Advocates cos     | ts determined             | termined £15.00 |                      | €15.00               |  |
|                  | Total net claim (as apportioned)                                |                 | €7,03          | 5.90               |                                               | Total net pa      | ument                     |                 | €4,22                | 0.80                 |  |
| Total for VAT    |                                                                 |                 |                |                    | Total for VAT                                 |                   |                           |                 | €4,21                | 5.80                 |  |
|                  | VAT claimed                                                     |                 | €1.40          | 7.18               |                                               | YAT pa            | id                        |                 | €843                 | 3.16                 |  |
|                  | Expected payment (as apportioned) £8.443.08                     |                 | 3.08           | Overall total paid |                                               |                   |                           | £5.063.36       |                      |                      |  |