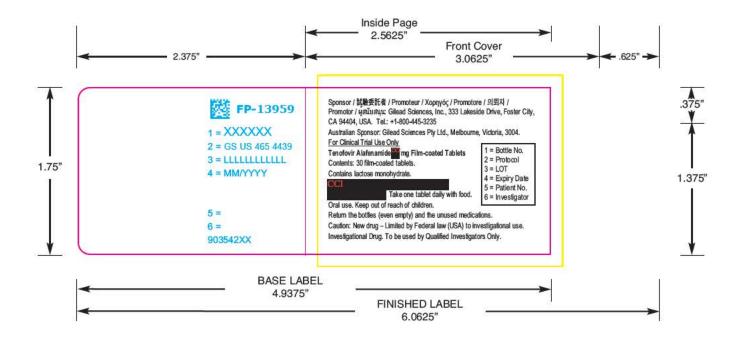

Thank You

PROOF ACCEPTED BY CUSTOMER AS SUBMITTED:

| Product ID:         | 90354200  |             |
|---------------------|-----------|-------------|
| Date                | 12JAN2021 | 3           |
| Created For         | GILEAD    |             |
| Created By          | PPD       | @ CCL Label |
| Job Specification # | 20761     | •           |
| Revision            | 2         |             |
| Page                | Page 13   | English     |