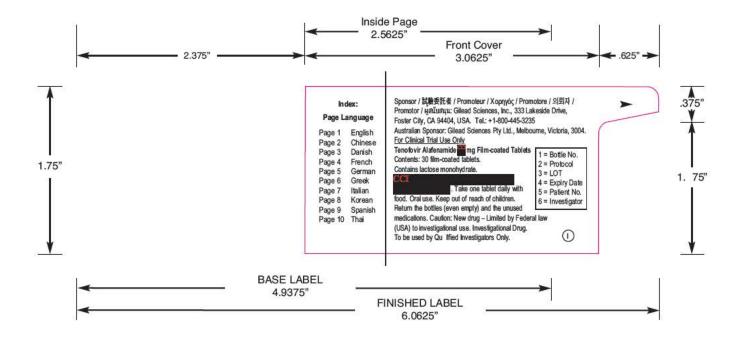

| Product ID:         | 90354200  |             |
|---------------------|-----------|-------------|
| Date                | 19FEB2021 |             |
| Created For         | GILEAD    |             |
| Created By          | PPD       | @ CCL Label |
| Job Specification # | 20761     |             |
| Revision            | 3         |             |
| Page                | Page I    | English     |