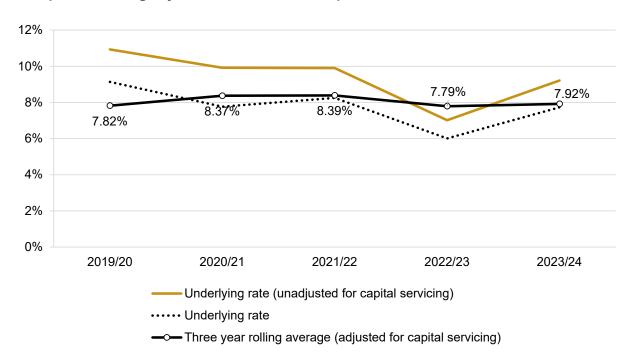

#### **Profit on cost of production**

|                                                    | 2019/20 | 2020/21 | 2021/22 | 2022/23 | 2023/24 |
|----------------------------------------------------|---------|---------|---------|---------|---------|
| Underlying rate (unadjusted for capital servicing) | 10.93%  | 9.92%   | 9.90%   | 7.02%   | 9.21%   |
| Capital servicing adjustment                       | -1.79%  | -2.15%  | -1.65%  | -1.01%  | -1.48%  |
| Underlying rate                                    | 9.14%   | 7.77%   | 8.25%   | 6.01%   | 7.73%   |
| Rolling average*                                   | 7.82%   | 8.37%   | 8.39%   | 7.79%   | 7.92%   |

Note: The capital servicing adjustment accounts, at an aggregate level, for different levels of capital employed across the companies in the index and so sets a baseline upon which step 6 of the contract profit rate applies.

The pre-2019/20 underlying rates used for the three-year average were: 2018/19: 8.20% and 2017/18: 6.11%.

<sup>\*</sup> A four-year average was used for 2022/23; a three-year average for pre-2022/23 and a three year average (excluding 2022/23 underlying rate) for 2023/24.